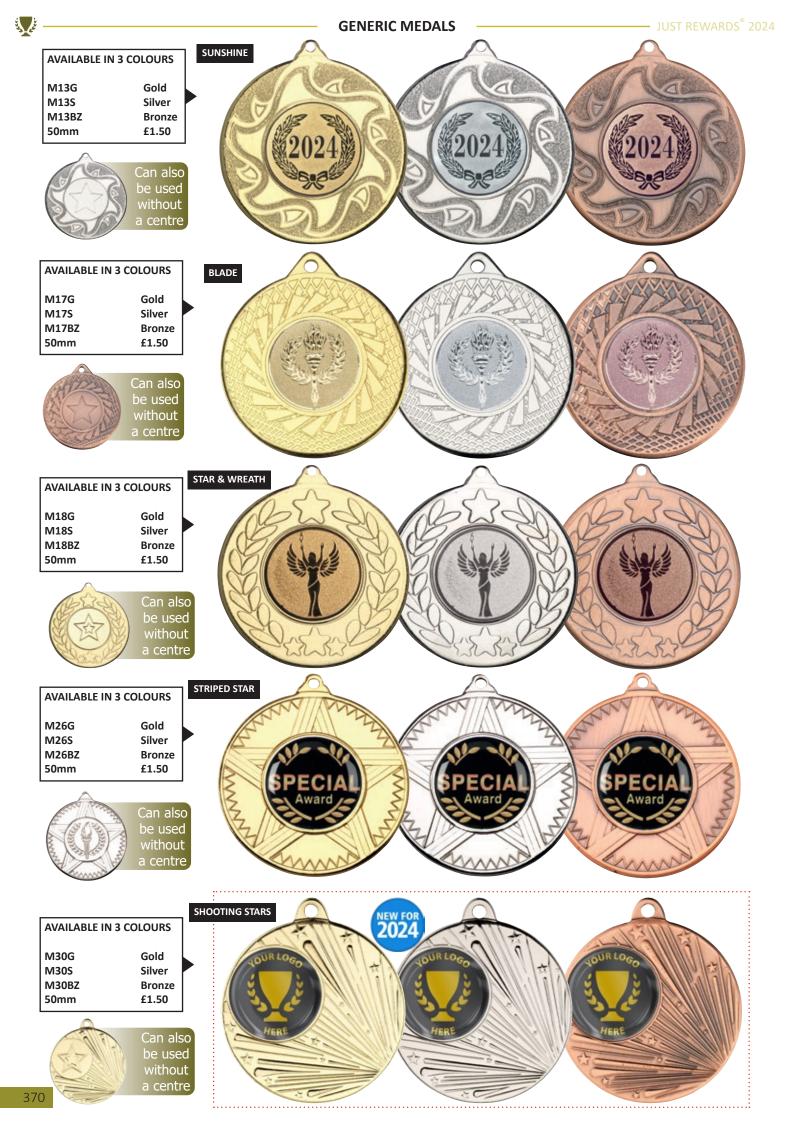

OLOURS<br>(SCHOOL COUNCIL)METAL BADGE IN 4 COLOURS<br>(HOUSE CAPTAIN)METAL BADGE IN 4 COLOURS<br>(FORM CAPTAIN)METAL BADGE IN 4<br>(SPORTS CAPTAIN)                              | COLOURS                                 |
| BDG-SC-NGREENBDG-HC-NGREENBDG-FC-NGREENBDG-SP-NBDG-SC-RREDBDG-HC-RREDBDG-FC-RREDBDG-SP-RBDG-SC-YYELLOWBDG-HC-YYELLOWBDG-FC-YYELLOWBDG-SP-Y                                                         | BLUE<br>GREEN<br>RED<br>YELLOW<br>£1.99 |











- PLEASE NOTE -Medals are shown for display only. They are not included in the price.

#### AVAILABLE IN 2 SIZES



DELUXE MEDAL BOXES (40/50mm Recess) - 3.5" (89mm) - £4.99



DELUXE MEDAL BOXES (50/60/70mm Recess) - 4" (102mm) - £7.99





















نلي ک























## **GENERIC MEDALS**



نلي نام ک















Scan QR code above to View brochure online