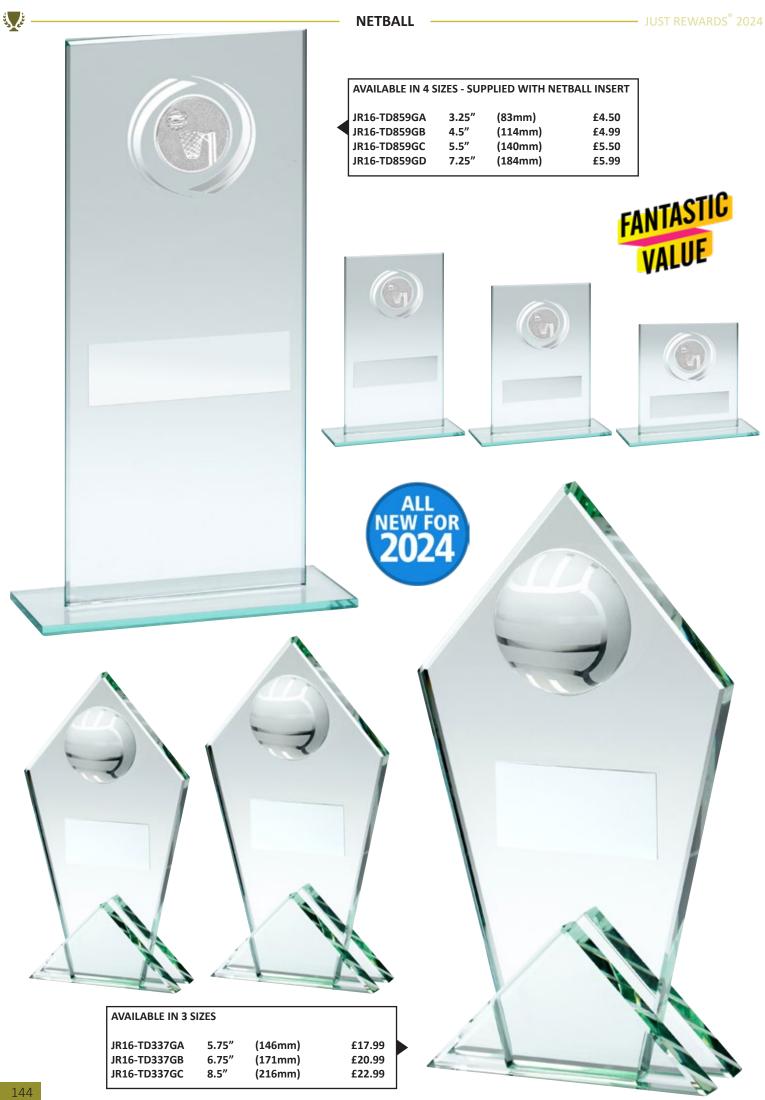

| SPORT/CATEGORY        | PREFIX | PAGE(S)                       |
|-----------------------|--------|-------------------------------|
| Horse                 | JR20   | 186-187                       |
| Keyrings              | -      | 343                           |
| Laminate Signs        | -      | 338                           |
| Lawn Bowls            | JR7    | 176-177                       |
| Martial Arts          | JR11   | 160-163                       |
| Medal Ribbons + Boxes | -      | 344-347                       |
| Medals                | -      | 348-371                       |
| Music                 | JR29   | 202                           |
| Netball               | JR16   | 138-145                       |
| Nickel                | JR61   | 260-261                       |
| Paperweights          | -      | 272-273                       |
| Pool/Snooker          | JR5    | 130-137                       |
| Quaichs               | -      | 263                           |
| Rugby                 | JR4    | 78-93                         |
| Salvers               | JR41   | 258-259                       |
| School Awards         | JR44   | 146-153                       |
| Shields (Annual)      | JR39   | 332-333                       |
| Shooting              | JR24   | 204                           |
| Silverware            | -      | 262                           |
| Squash                | JR33   | 194-195                       |
| Sublimation (Medals)  | -      | 348-349                       |
| Sublimation (Plaques) | JR25   | 53/75/151/181/<br>185/334-335 |
| Swimming              | JR28   | 192-193                       |
| Table Tennis          | JR36   | 196-197                       |
| Tankards (Glass)      | -      | 266-267                       |
| Tankards (Metal)      | -      | 263                           |
| Ten Pin               | JR14   | 182-183                       |
| Tennis                | JR21   | 154-159                       |
| Trophy Cups           | JR22   | 242-257                       |
| Volleyball            | JR52   | 198-199                       |