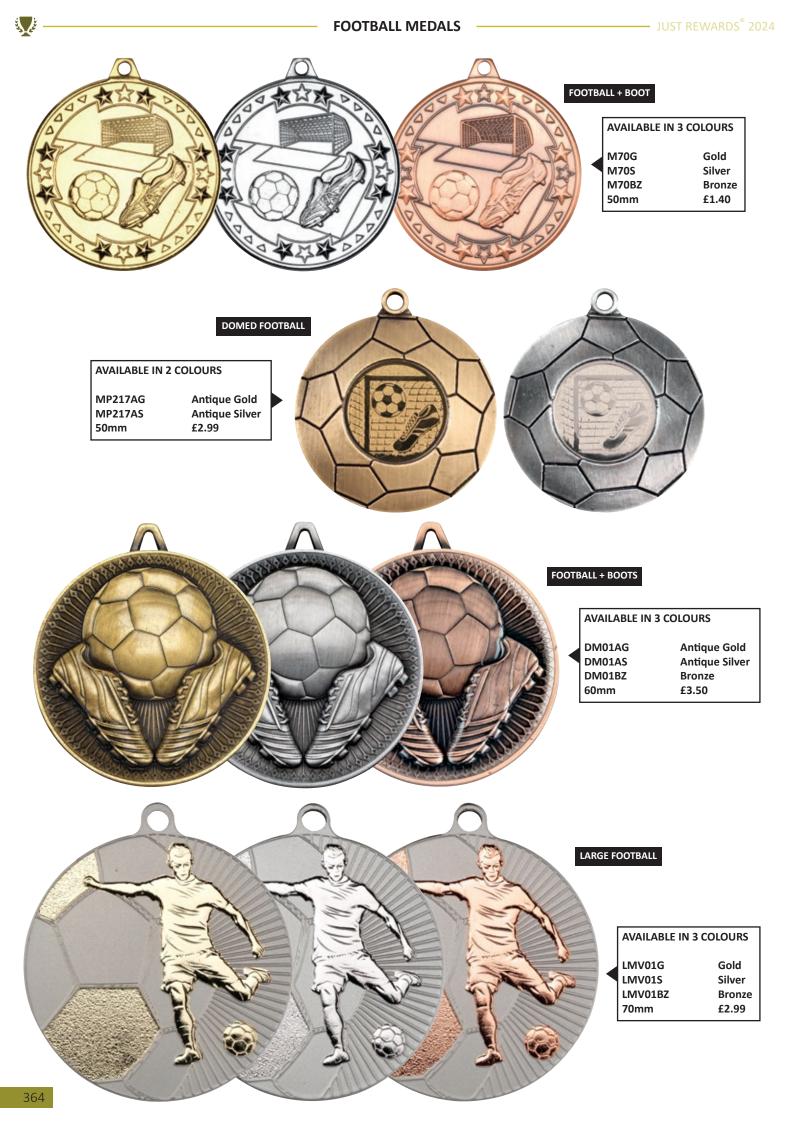

|
| METAL BADGE IN 4 COLOURS<br>(SCHOOL COUNCIL)METAL BADGE IN 4 COLOURS<br>(HOUSE CAPTAIN)METAL BADGE IN 4 COLOURS<br>(FORM CAPTAIN)METAL BADGE IN 4<br>(SPORTS CAPTAIN)                              | COLOURS                                 |
| BDG-SC-NGREENBDG-HC-NGREENBDG-FC-NGREENBDG-SP-NBDG-SC-RREDBDG-HC-RREDBDG-FC-RREDBDG-SP-RBDG-SC-YYELLOWBDG-HC-YYELLOWBDG-FC-YYELLOWBDG-SP-Y                                                         | BLUE<br>GREEN<br>RED<br>YELLOW<br>£1.99 |











- PLEASE NOTE -Medals are shown for display only. They are not included in the price.

#### AVAILABLE IN 2 SIZES



DELUXE MEDAL BOXES (40/50mm Recess) - 3.5" (89mm) - £4.99



DELUXE MEDAL BOXES (50/60/70mm Recess) - 4" (102mm) - £7.99





















نلي ک























## **GENERIC MEDALS**



نلي نام ک















Scan QR code above to View brochure online