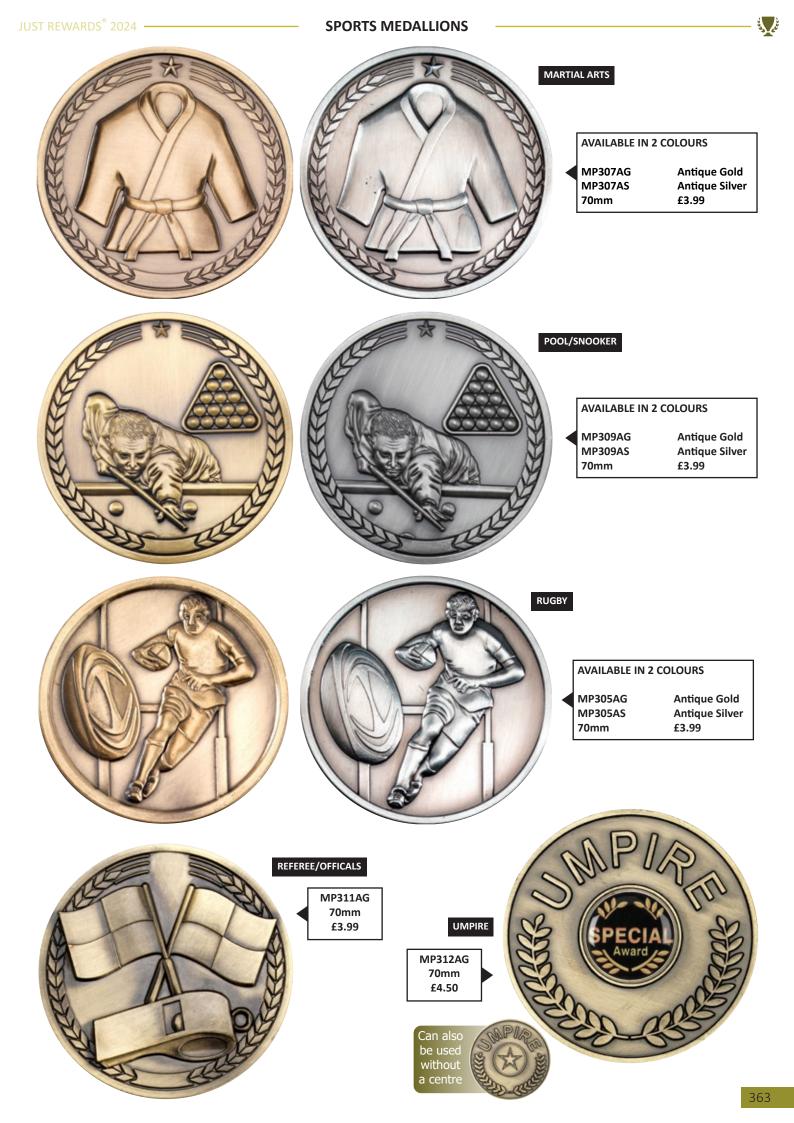

|
| METAL BADGE IN 4 COLOURS<br>(SCHOOL COUNCIL)METAL BADGE IN 4 COLOURS<br>(HOUSE CAPTAIN)METAL BADGE IN 4 COLOURS<br>(FORM CAPTAIN)METAL BADGE IN 4<br>(SPORTS CAPTAIN)                              | COLOURS                                 |
| BDG-SC-NGREENBDG-HC-NGREENBDG-FC-NGREENBDG-SP-NBDG-SC-RREDBDG-HC-RREDBDG-FC-RREDBDG-SP-RBDG-SC-YYELLOWBDG-HC-YYELLOWBDG-FC-YYELLOWBDG-SP-Y                                                         | BLUE<br>GREEN<br>RED<br>YELLOW<br>£1.99 |











- PLEASE NOTE -Medals are shown for display only. They are not included in the price.

#### AVAILABLE IN 2 SIZES



DELUXE MEDAL BOXES (40/50mm Recess) - 3.5" (89mm) - £4.99



DELUXE MEDAL BOXES (50/60/70mm Recess) - 4" (102mm) - £7.99





















نلي ک























## **GENERIC MEDALS**



نلي نام ک















Scan QR code above to View brochure online