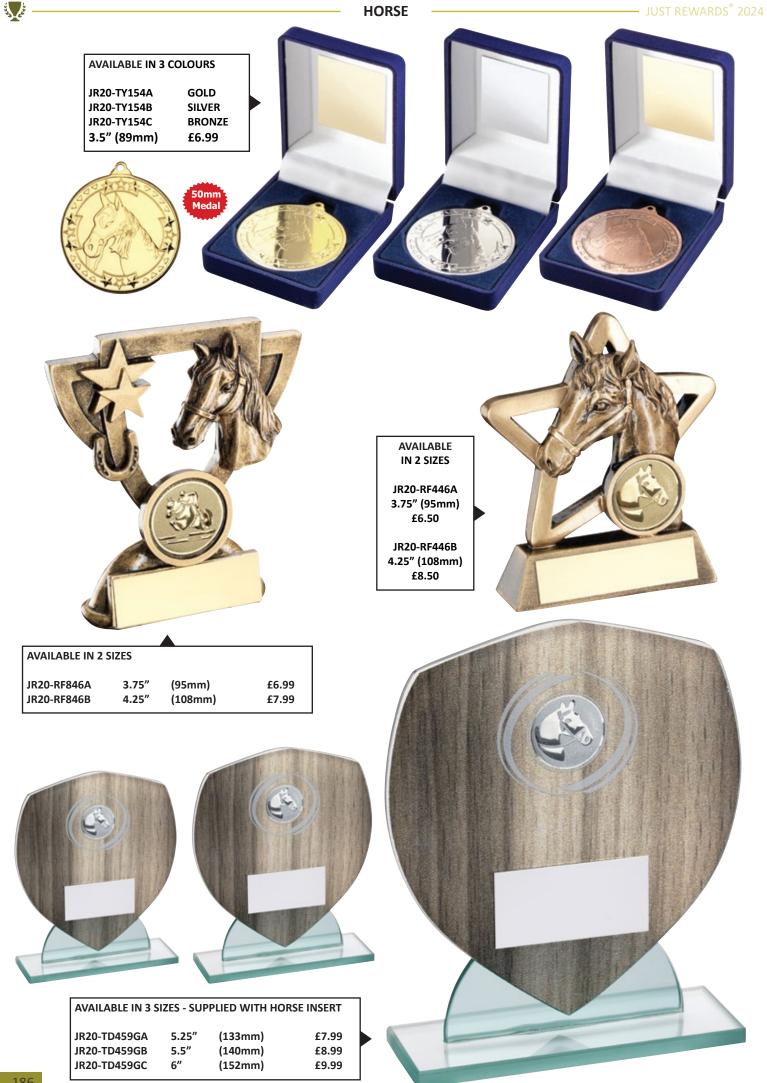

| SPORT/CATEGORY        | PREFIX | PAGE(S)                       |
|-----------------------|--------|-------------------------------|
| Horse                 | JR20   | 186-187                       |
| Keyrings              | -      | 343                           |
| Laminate Signs        | -      | 338                           |
| Lawn Bowls            | JR7    | 176-177                       |
| Martial Arts          | JR11   | 160-163                       |
| Medal Ribbons + Boxes | -      | 344-347                       |
| Medals                | -      | 348-371                       |
| Music                 | JR29   | 202                           |
| Netball               | JR16   | 138-145                       |
| Nickel                | JR61   | 260-261                       |
| Paperweights          | -      | 272-273                       |
| Pool/Snooker          | JR5    | 130-137                       |
| Quaichs               | -      | 263                           |
| Rugby                 | JR4    | 78-93                         |
| Salvers               | JR41   | 258-259                       |
| School Awards         | JR44   | 146-153                       |
| Shields (Annual)      | JR39   | 332-333                       |
| Shooting              | JR24   | 204                           |
| Silverware            | -      | 262                           |
| Squash                | JR33   | 194-195                       |
| Sublimation (Medals)  | -      | 348-349                       |
| Sublimation (Plaques) | JR25   | 53/75/151/181/<br>185/334-335 |
| Swimming              | JR28   | 192-193                       |
| Table Tennis          | JR36   | 196-197                       |
| Tankards (Glass)      | -      | 266-267                       |
| Tankards (Metal)      | -      | 263                           |
| Ten Pin               | JR14   | 182-183                       |
| Tennis                | JR21   | 154-159                       |
| Trophy Cups           | JR22   | 242-257                       |
| Volleyball            | JR52   | 198-199                       |