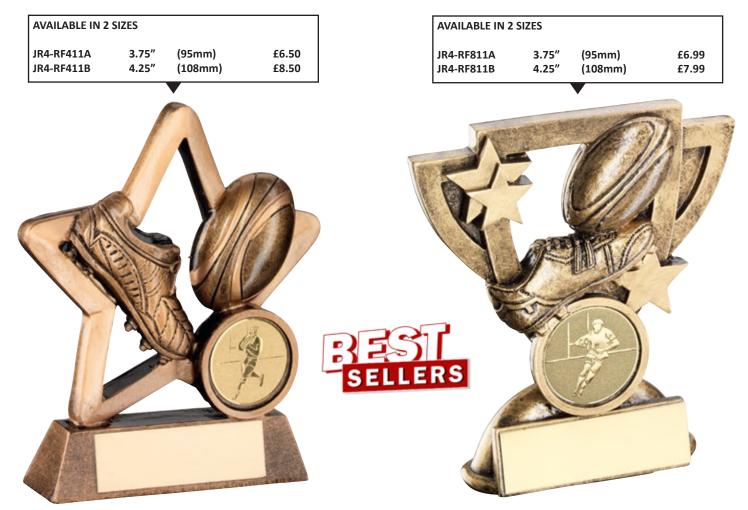

C.

| JGBY |
|------|
| JGBY |

| 31 15 |
|-------|
| N     |
| -     |
|       |
| _     |

| AVAILABLE IN 3 | SIZES |         |        |
|----------------|-------|---------|--------|
| JR4-RF319A     | 4.75" | (121mm) | £9.99  |
| JR4-RF319B     | 6"    | (152mm) | £12.50 |
| JR4-RF319C     | 7.25" | (184mm) | £17.50 |



## AVAILABLE IN 3 SIZES

| JR4-RF564A | 5.25" | (133mm) | £8.99  |
|------------|-------|---------|--------|
| JR4-RF564B | 6.25" | (159mm) | £11.99 |
| JR4-RF564C | 7.25″ | (184mm) | £13.99 |

| AVAILABLE IN 3 SIZES |       |         |        |  |
|----------------------|-------|---------|--------|--|
| JR4-RF784A           | 4.25" | (108mm) | £6.99  |  |
| JR4-RF784B           | 5"    | (127mm) | £9.99  |  |
| JR4-RF784C           | 5.75" | (146mm) | £11.99 |  |





















RUGBY



نلي لينا من لي لينا

| <b>V</b>