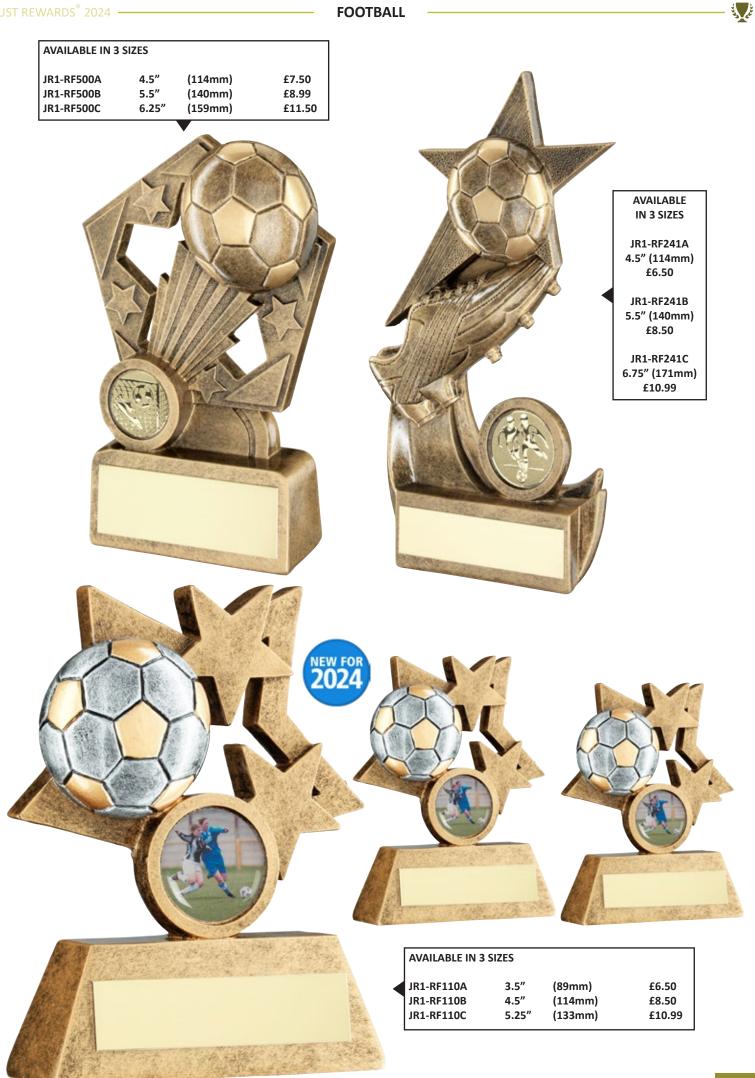

|                  |                   |
|              |                              |                |                    | and a            |                   |
|              | AVAILABLE IN 5 SI            | ZES            |                    |                  |                   |
|              | JR34-TYC918A                 | 6.75″          | (171mm)            | £6.75            |                   |
|              | JR34-TYC918B<br>JR34-TYC918C | 7.25"<br>8"    | (184mm)<br>(203mm) | £7.75<br>£10.50  | the state of the  |
|              | JR34-TYC918D<br>JR34-TYC918E | 9"<br>10"      | (229mm)<br>(254mm) | £12.50<br>£14.50 | 7                 |
|              |                              |                |                    |                  |                   |















نى ئىچى





-

| JUST NEWARDS 2 | .024                                   |                   |                               | 10011                     |                          |               |                    |                  | 50 |
|----------------|----------------------------------------|-------------------|-------------------------------|---------------------------|--------------------------|---------------|--------------------|------------------|----|
|                | AVAILABLE IN 3                         |                   |                               |                           |                          |               |                    |                  |    |
|                | JR1-RF391A<br>JR1-RF391B<br>JR1-RF391C | 6"<br>8"<br>10"   | (152mm)<