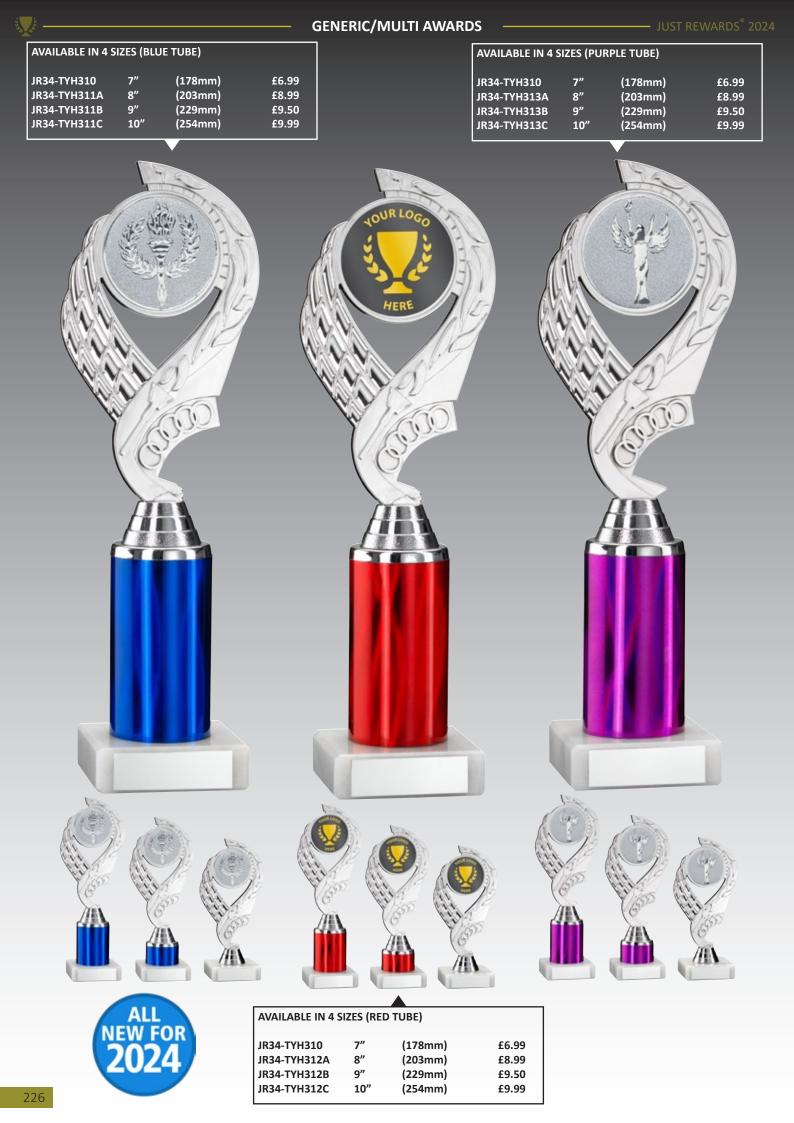

|









| ST REWARDS <sup>®</sup> 20                                  | )24 —                 |                                          | GEI                                                                         | NERIC/MULTI AW | ARDS                                                        |                       |                                                          | 🗸                                |
|-------------------------------------------------------------|-----------------------|------------------------------------------|-----------------------------------------------------------------------------|----------------|-------------------------------------------------------------|-----------------------|----------------------------------------------------------|------------------