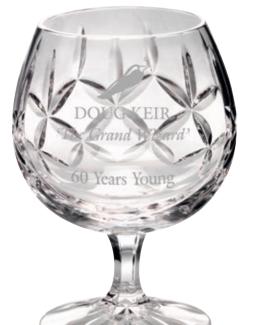

# **Activity Listing/Contents**

| SPORT/CATEGORY       | PREFIX | PAGE(S)       |
|----------------------|--------|---------------|
| Achievement          | JR19   | 184-185       |
| Angling              | JR13   | 180-181       |
| Athletics            | JR30   | 172-175       |
| Badges               | -      | 342-343       |
| Badminton            | JR26   | 190-191       |
| Basketball           | JR15   | 164-167       |
| Bespoke Awards       | -      | 340-341       |
| Boxing               | JR10   | 178-179       |
| Brass/Aluminium      | -      | 339           |
| Cards                | JR40   | 201           |
| Clocks               | JR38   | 264-265       |
| Cooking              | JR46   | 205           |
| Cricket              | JR6    | 94-107        |
| Dance                | JR12   | 108-121       |
| Darts                | JR3    | 122-129       |
| Dog                  | JR32   | 204           |
| Dominoes             | JR27   | 200           |
| Drama                | JR45   | 203           |
| Economy Awards       | JR34   | 222-241       |
| Emoji Figures        | -      | 209           |
| Enamelled Plaques    | JR42   | 336-337       |
| Football             | JR1    | 3-57          |
| Gaelic Football      | JR23   | 188-189       |
| Generic/Multi Awards | JR9    | 206-217 + 262 |
| Glass Plaques        | -      | 274-331       |
| Glass Trophies       | JR17   | 218-221 + 271 |
| Glassware            | -      | 266-270       |
| Golf                 | JR2    | 58-77         |
| Graduation           | -      | 151           |
| Gymnastics           | JR35   | 205           |
| Hockey               | JR18   | 168-171       |

| SPORT/CATEGORY        | PREFIX | PAGE(S)                       |
|-----------------------|--------|-------------------------------|
| Horse                 | JR20   | 186-187                       |
| Keyrings              | -      | 343                           |
| Laminate Signs        | -      | 338                           |
| Lawn Bowls            | JR7    | 176-177                       |
| Martial Arts          | JR11   | 160-163                       |
| Medal Ribbons + Boxes | -      | 344-347                       |
| Medals                | -      | 348-371                       |
| Music                 | JR29   | 202                           |
| Netball               | JR16   | 138-145                       |
| Nickel                | JR61   | 260-261                       |
| Paperweights          | -      | 272-273                       |
| Pool/Snooker          | JR5    | 130-137                       |
| Quaichs               | -      | 263                           |
| Rugby                 | JR4    | 78-93                         |
| Salvers               | JR41   | 258-259                       |
| School Awards         | JR44   | 146-153                       |
| Shields (Annual)      | JR39   | 332-333                       |
| Shooting              | JR24   | 204                           |
| Silverware            | -      | 262                           |
| Squash                | JR33   | 194-195                       |
| Sublimation (Medals)  | -      | 348-349                       |
| Sublimation (Plaques) | JR25   | 53/75/151/181/<br>185/334-335 |
| Swimming              | JR28   | 192-193                       |
| Table Tennis          | JR36   | 196-197                       |
| Tankards (Glass)      | -      | 266-267                       |
| Tankards (Metal)      | -      | 263                           |
| Ten Pin               | JR14   | 182-183                       |
| Tennis                | JR21   | 154-159                       |
| Trophy Cups           | JR22   | 242-257                       |
| Volleyball            | JR52   | 198-199                       |