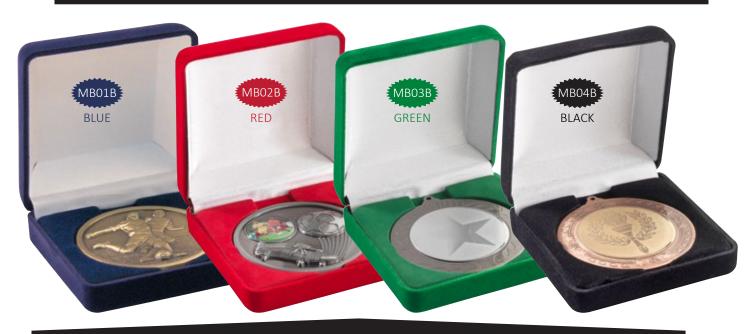

| IS<br>AIN                               |
| METAL BADGE IN 4 COLOURS<br>(SCHOOL COUNCIL)METAL BADGE IN 4 COLOURS<br>(HOUSE CAPTAIN)METAL BADGE IN 4 COLOURS<br>(FORM CAPTAIN)METAL BADGE IN 4<br>(SPORTS CAPTAIN)                              | COLOURS                                 |
| BDG-SC-NGREENBDG-HC-NGREENBDG-FC-NGREENBDG-SP-NBDG-SC-RREDBDG-HC-RREDBDG-FC-RREDBDG-SP-RBDG-SC-YYELLOWBDG-HC-YYELLOWBDG-FC-YYELLOWBDG-SP-Y                                                         | BLUE<br>GREEN<br>RED<br>YELLOW<br>£1.99 |











- PLEASE NOTE -Medals are shown for display only. They are not included in the price.

#### AVAILABLE IN 2 SIZES



DELUXE MEDAL BOXES (40/50mm Recess) - 3.5" (89mm) - £4.99



DELUXE MEDAL BOXES (50/60/70mm Recess) - 4" (102mm) - £7.99





















نلي ک























## **GENERIC MEDALS**



نلي نام ک















Scan QR code above to View brochure online