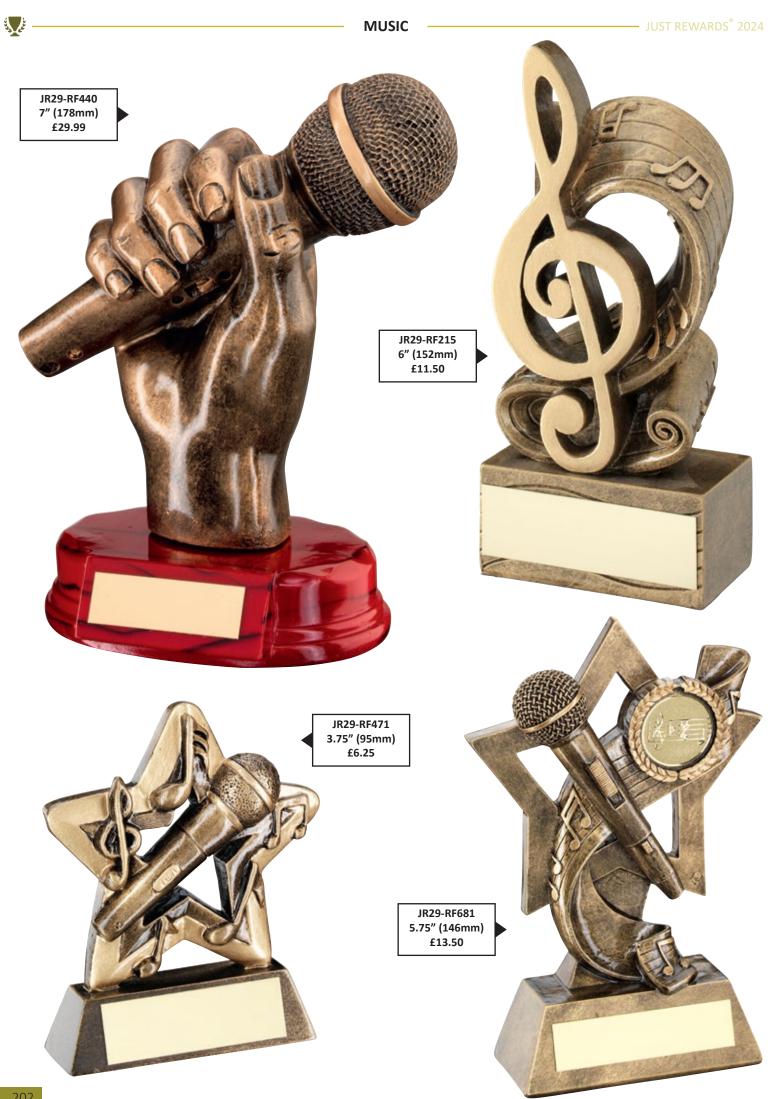

|
| JR40-RF431C    | 6.75"       | (171mm)        | £13.99    |



| AVAILABLE IN 3 | SIZES |         |        |
|----------------|-------|---------|--------|
| JR40-RF940A    | 6″    | (152mm) | £9.99  |
| JR40-RF940B    | 7″    | (178mm) | £12.99 |
| JR40-RF940C    | 8″    | (203mm) | £15.99 |

| AVAILABLE IN 3 S | AVAILABLE IN 3 SIZES - SUPPLIED WITH CARDS INSERT |         |       |  |  |  |
|------------------|---------------------------------------------------|---------|-------|--|--|--|
| JR40-TD459GA     | 5.25"                                             | (133mm) | £7.99 |  |  |  |
| JR40-TD459GB     | 5.5"                                              | (140mm) | £8.99 |  |  |  |
| JR40-TD459GC     | 6"                                                | (152mm) | £9.99 |  |  |  |





DRAMA



|                                                                                                | SHOOTING/DOG JUST REWARDS <sup>®</sup> 2024                                                                                |
|------------------------------------------------------------------------------------------------|----------------------------------------------------------------------------------------------------------------------------|
|                                                                                                | AVAILABLE IN 3 SIZES - SUPPLIED WITH SHOOTING INSERT<br>JR24-TD749S 6.5" (165mm) £8.50<br>JR24-TD749M 7.25" (184mm) £10.50 |
| <image/>                                                                                       | IR24-TD749L 8" (