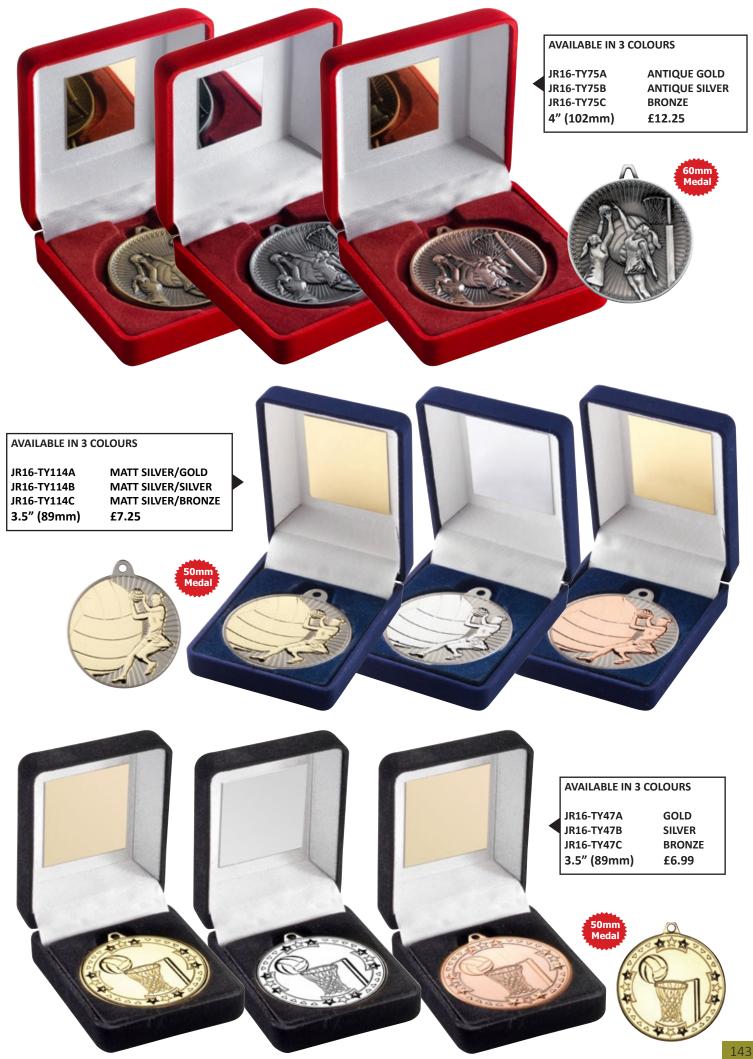

| SPORT/CATEGORY        | PREFIX | PAGE(S)                       |
|-----------------------|--------|-------------------------------|
| Horse                 | JR20   | 186-187                       |
| Keyrings              | -      | 343                           |
| Laminate Signs        | -      | 338                           |
| Lawn Bowls            | JR7    | 176-177                       |
| Martial Arts          | JR11   | 160-163                       |
| Medal Ribbons + Boxes | -      | 344-347                       |
| Medals                | -      | 348-371                       |
| Music                 | JR29   | 202                           |
| Netball               | JR16   | 138-145                       |
| Nickel                | JR61   | 260-261                       |
| Paperweights          | -      | 272-273                       |
| Pool/Snooker          | JR5    | 130-137                       |
| Quaichs               | -      | 263                           |
| Rugby                 | JR4    | 78-93                         |
| Salvers               | JR41   | 258-259                       |
| School Awards         | JR44   | 146-153                       |
| Shields (Annual)      | JR39   | 332-333                       |
| Shooting              | JR24   | 204                           |
| Silverware            | -      | 262                           |
| Squash                | JR33   | 194-195                       |
| Sublimation (Medals)  | -      | 348-349                       |
| Sublimation (Plaques) | JR25   | 53/75/151/181/<br>185/334-335 |
| Swimming              | JR28   | 192-193                       |
| Table Tennis          | JR36   | 196-197                       |
| Tankards (Glass)      | -      | 266-267                       |
| Tankards (Metal)      | -      | 263                           |
| Ten Pin               | JR14   | 182-183                       |
| Tennis                | JR21   | 154-159                       |
| Trophy Cups           | JR22   | 242-257                       |
| Volleyball            | JR52   | 198-199                       |