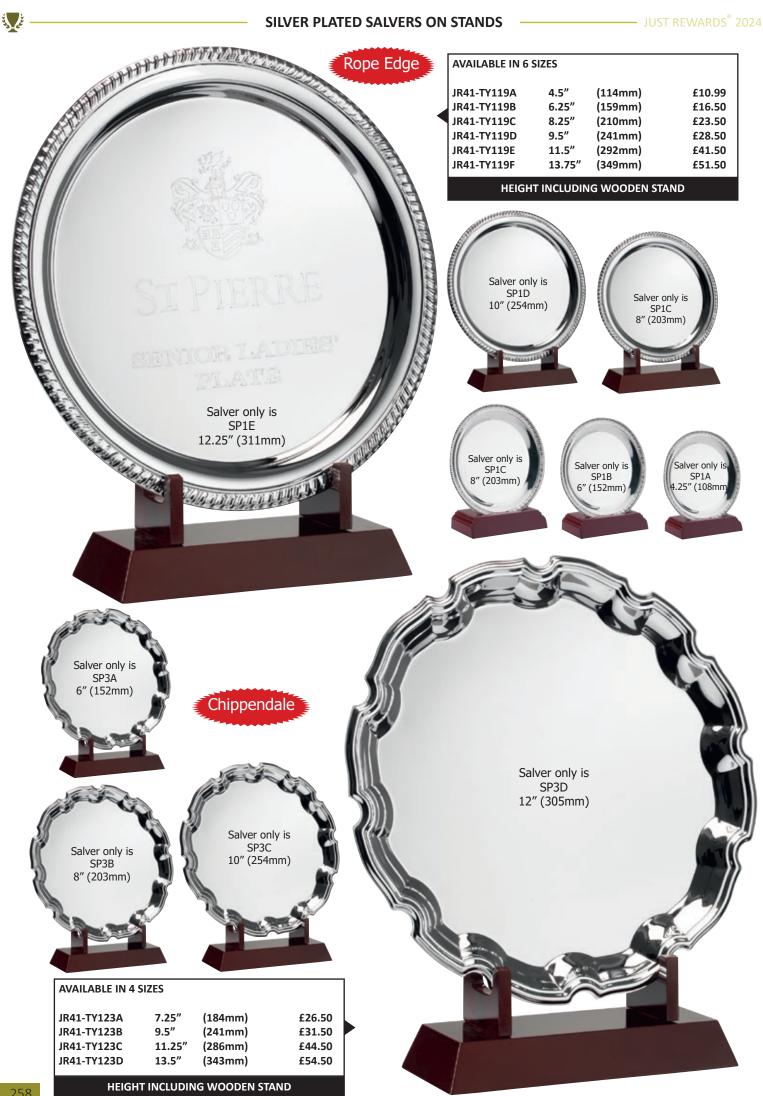

| SPORT/CATEGORY        | PREFIX | PAGE(S)                       |
|-----------------------|--------|-------------------------------|
| Horse                 | JR20   | 186-187                       |
| Keyrings              | -      | 343                           |
| Laminate Signs        | -      | 338                           |
| Lawn Bowls            | JR7    | 176-177                       |
| Martial Arts          | JR11   | 160-163                       |
| Medal Ribbons + Boxes | -      | 344-347                       |
| Medals                | -      | 348-371                       |
| Music                 | JR29   | 202                           |
| Netball               | JR16   | 138-145                       |
| Nickel                | JR61   | 260-261                       |
| Paperweights          | -      | 272-273                       |
| Pool/Snooker          | JR5    | 130-137                       |
| Quaichs               | -      | 263                           |
| Rugby                 | JR4    | 78-93                         |
| Salvers               | JR41   | 258-259                       |
| School Awards         | JR44   | 146-153                       |
| Shields (Annual)      | JR39   | 332-333                       |
| Shooting              | JR24   | 204                           |
| Silverware            | -      | 262                           |
| Squash                | JR33   | 194-195                       |
| Sublimation (Medals)  | -      | 348-349                       |
| Sublimation (Plaques) | JR25   | 53/75/151/181/<br>185/334-335 |
| Swimming              | JR28   | 192-193                       |
| Table Tennis          | JR36   | 196-197                       |
| Tankards (Glass)      | -      | 266-267                       |
| Tankards (Metal)      | -      | 263                           |
| Ten Pin               | JR14   | 182-183                       |
| Tennis                | JR21   | 154-159                       |
| Trophy Cups           | JR22   | 242-257                       |
| Volleyball            | JR52   | 198-199                       |