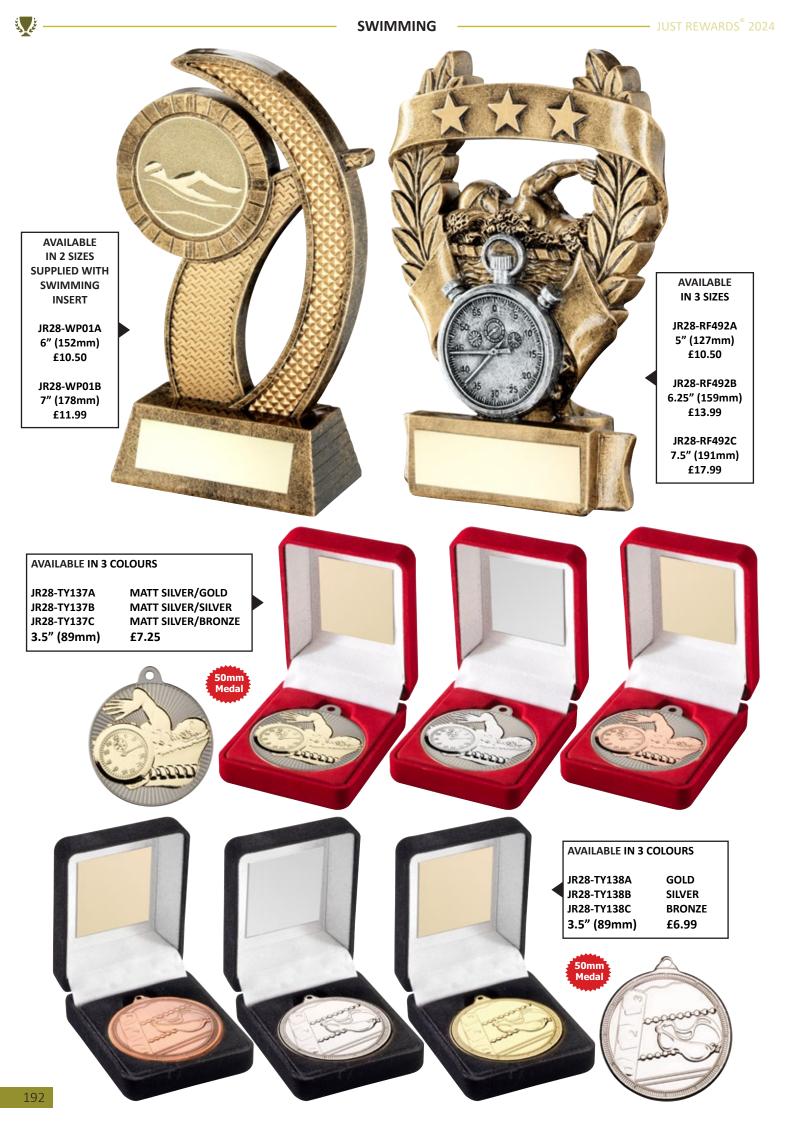

|















JR33-TD859GA

JR33-TD859GB

**AVAILABLE IN 4 SIZES - SUPPLIED WITH SQUASH INSERT** 

(83mm)

(114mm)

3.25"

4.5″

£4.50

£4.99

نلي ک











JUST REWARDS<sup>®</sup> 2024 -

CARDS



| AVAILABLE IN 3 | SIZES - SUP | PLIED WITH CAR | DS INSERT |
|----------------|-------------|----------------|-----------|
| JR40-RF431A    | 5"          | (127mm)        | £9.99     |
| JR40-RF431B    | 6"          | (152mm)        | £11.99    |
| JR40-RF431C    | 6.75"       | (171mm)        | £13.99    |



| AVAILABLE IN 3 | SIZES |         |        |
|----------------|-------|---------|--------|
| JR40-RF940A    | 6″    | (152mm) | £9.99  |
| JR40-RF940B    | 7″    | (178mm) | £12.99 |
| JR40-RF940C    | 8″    | (203mm) | £15.99 |

| AVAILABLE IN 3 S | AVAILABLE IN 3 SIZES - SUPPLIED WITH CA