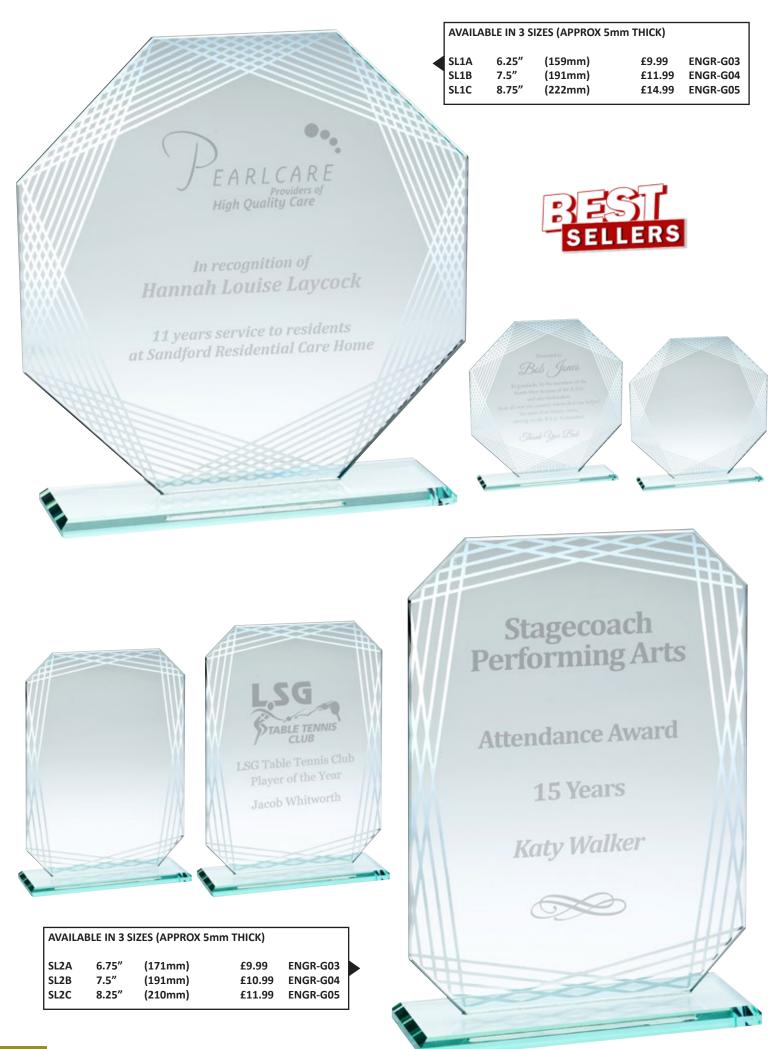

|                                                                                                                                                              | 325 |





| AVAILABLE IN 3 SIZES (APPROX 5mm THICK) |                     |                               |                           |                                  |  |
|-----------------------------------------|---------------------|-------------------------------|---------------------------|----------------------------------|--|
| SK1A<br>SK1B<br>SK1C                    | 6.5"<br>7.25"<br>8" | (165mm)<br>(184mm)<br>(203mm) | £9.99<br>£10.99<br>£11.99 | ENGR-G03<br>ENGR-G04<br>ENGR-G05 |  |



Sports Club of the Year

BEECHWOOD NETBALL CLUB

is de





**ECONOMY GLASS** 

نلي ليا من لي



i ji





# Aylesford School and Sixth Form College

The Chris Mason Award for Speed Debating



نلي نفي ك

### Safdar Azam

For outstanding commitment and support to the Nottingham Community

#### AVAILABLE IN 3 SIZES (APPROX 5mm THICK)

| XG08A | 6.5″  | (165mm) | £8.99  | ENGR-G03 |
|-------|-------|---------|--------|----------|
| XG08B | 7.25" | (184mm) | £10.99 | ENGR-G04 |
| XG08C | 8″    | (203mm) | £12.99 | ENGR-G05 |
|       |       |         |        |          |





JR39-TRS95A



#### SUBLIMATION PLAQUES



i ji

NEW FOR 2024





نۇرىيە ئۇرىچە









336

i Set

Prices shown are for board with blank plates. Engraving charges on request.



| AVAILABLE IN 4 SIZES |         |               |        |          |
|----------------------|---------|---------------|--------|---