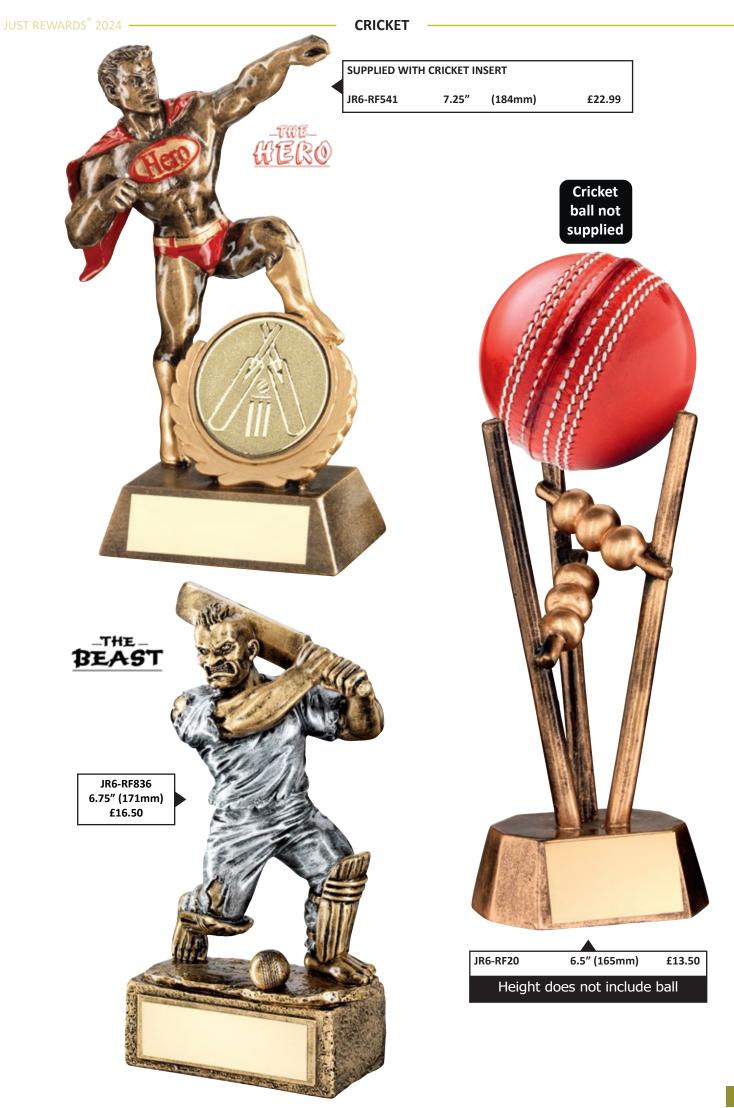

|                                                          |                              | JR6-RF137A<br>JR6-RF137B<br>JR6-RF137C | 6"<br>7.5"<br>9.25"        | (152mm)<br>(191mm)<br>(235mm) | £11.99<br>£17.99<br>£26.99  |

| JR6-RF138 | 7.5″ | (191mm) | £17.99 |
|-----------|------|---------|--------|
|-----------|------|---------|--------|



is de









| AVAILABLE IN 3 SIZES |       |         |        |  |  |
|----------------------|-------|---------|--------|--|--|
| JR6-RF466A           | 5.5″  | (140mm) | £7.99  |  |  |
| JR6-RF466B           | 6.5″  | (165mm) | £9.50  |  |  |
| JR6-RF466C           | 7.25″ | (184mm) | £10.99 |  |  |



| , | (452)   |           |
|---|---------|-----------|
|   | (152mm) | £11.99    |
| , | (178mm) | £14.99    |
| , | (203mm) | £18.99    |
|   | "<br>"  | (1/01111) |

| AVAILABLE IN 2 SIZES - SUPPLIED WITH CRICKET INSERT |          |                    |                  |  |  |
|-----------------------------------------------------|----------|--------------------|------------------|--|--|
| JR6-WP01A<br>JR6-WP01B                              | 6"<br>7" | (152mm)<br>(178mm) | £10.50<