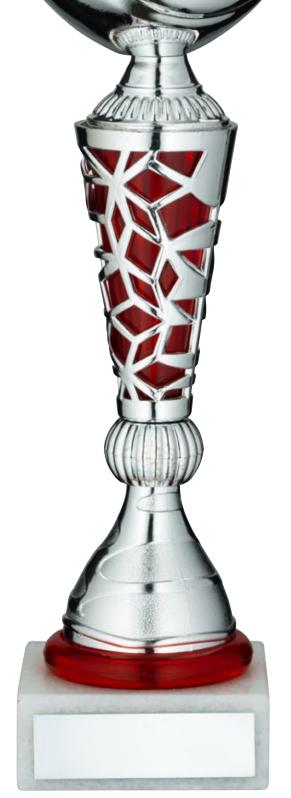

349mm) | £15.99<br>£18.99<br>£21.99<br>£27.50 |                                                     | 10                        |                               |

|      | RF\/ | /ARDS | 2024 |
|------|------|-------|------|
| 1001 |      | ANDJ  | 2024 |

UR LO

HERE

## **TROPHY CUPS**



| AVAILABLE IN 4 512 | 263   |         |        |
|--------------------|-------|---------|--------|
| JR22-AC16A         | 11"   | (279mm) | £17.99 |
| JR22-AC16B         | 13"   | (330mm) | £20.99 |
| JR22-AC16C         | 14.5″ | (368mm) | £27.99 |
| JR22-AC16D         | 16.5″ | (419mm) | £34.99 |

نلي لينا من لي لينا



AVAILABLE IN 5 SIZES

JR22-AC15A 14.25" (362mm) £18.99

JR22-AC15B 15" (381mm) £21.99

JR22-AC15C 16.5" (419mm) £23.50

JR22-AC15D 18" (457mm) £28.50

JR22-AC15E 19.5" (495mm) £33.50











έs ζè





### AVAILABLE IN 7 SIZES

| JR22-TY71A | 11"    | (279mm) | £33.99  |
|------------|--------|---------|---------|
| JR22-TY71B | 12.5″  | (318mm) | £36.99  |
| JR22-TY71C | 14.25″ | (362mm) | £46.99  |
| JR22-TY71D | 16″    | (406mm) | £60.99  |
| JR22-TY71E | 17.75″ | (451mm) | £70.99  |
| JR22-TY71F | 19.75″ | (502mm) | £103.99 |
| JR22-TY71G | 21.5″  | (546mm) | £139.99 |







JR22-TY77B

JR22-TY77C

8.75″

9.5″

(222mm)

(241mm)

£27.99

£36.99







Competition

Presented to the Winning House

Viewal and Performing Mrs

### AVAILABLE IN 9 SIZES

| JR61-NC1B | 5.75″  | (146mm) | £25.99 |
|-----------|--------|---------|--------|
| JR61-NC1C | 6.75″  | (171mm) | £36.99 |
| JR61-NC1D | 7.5″   | (191mm) | £46.99 |
| JR61-NC1E | 8.75″  | (222mm) | £56.99 |
| JR61-NC