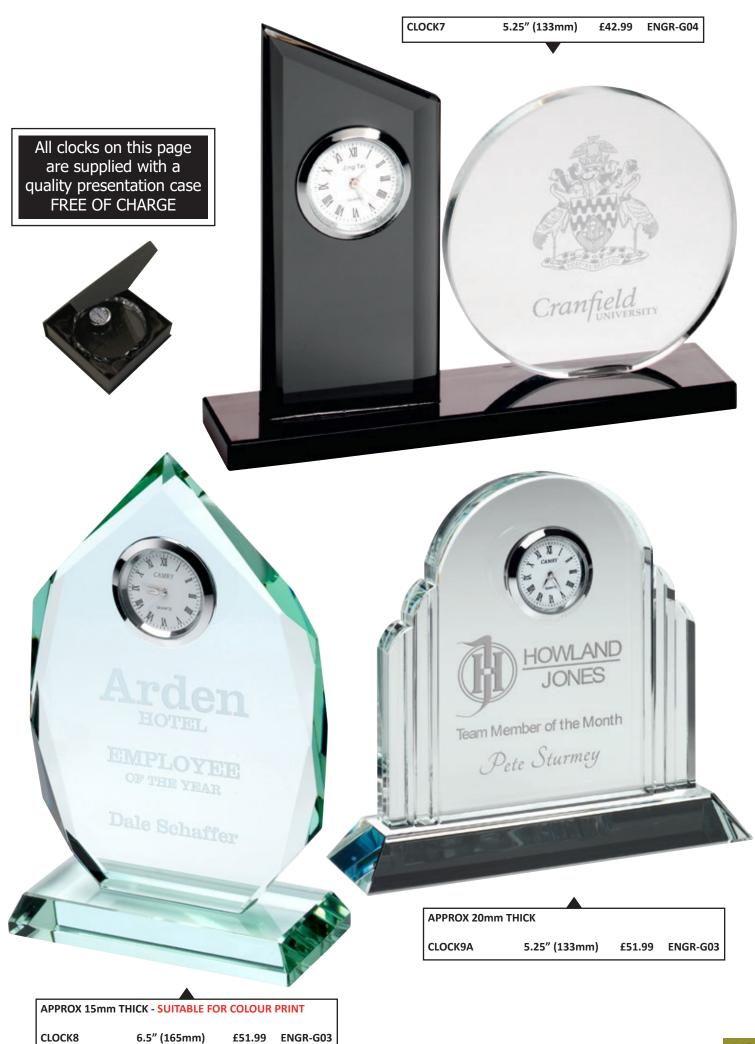

-------------------------------|------------------------------------------------------------------------------------------------------|-------------------|
| AVAILABLE IN 3 SIZES<br>SC85 8.5" (216mm)<br>SC130 13" (330mm)<br>SC130 13" (330mm) | f249.99<br>f399.99<br>f499.99                                                                        |                                                                                                      | MADE IN<br>THE UK |
| <image/>                                                                            | AVAILABLE<br>IN 2 SIZES<br>JR9-TY66A<br>6" (152mm)<br>£31.99<br>JR9-TY66B<br>6.25" (159mm)<br>£32.50 | AVAILABLE<br>IN 2 SIZES<br>JR9-TY67A<br>6" (152mm)<br>£31.99<br>JR9-TY67B<br>6.25" (159mm)<br>£32.50 |                   |

. منگر کا







<u>نې کې</u>



έs ζè

BASE54 £8.50 BOX17 £10.99

24% Lead C r y s t a l

A811 9.5" (241mm) £239.99 ENGR-G04





| LG7-BP | 4" (102mm)<br>BOX13 £6.99 | £36.99 | BASE53 | ENGR-G01<br>£5.99 |
|--------|---------------------------|--------|--------|-------------------|
|        |                           |        |        |                   |

| 610ml T |              |        |
|---------|--------------|--------|
| LG6-BP  | 5.5" (140mm) | £42.99 |

| 5.5" (140mm) | £42.99 |        | ENGR-G02 |
|--------------|--------|--------|----------|
| BOX12 £8.99  |        | BASE53 | £5.99    |









405ml WHISKEY GLASSES

LG2-BP 4" (102mm) LG2-FC 4" (102mm)

£29.99Blank Panel£27.99Fully Cut

ENGR-G01

#### BASES & BOXES FOR WHISKEY GLASSES

BASE52 (Single) BOX13 (Single) £6.99

ngle) £5.25 BO