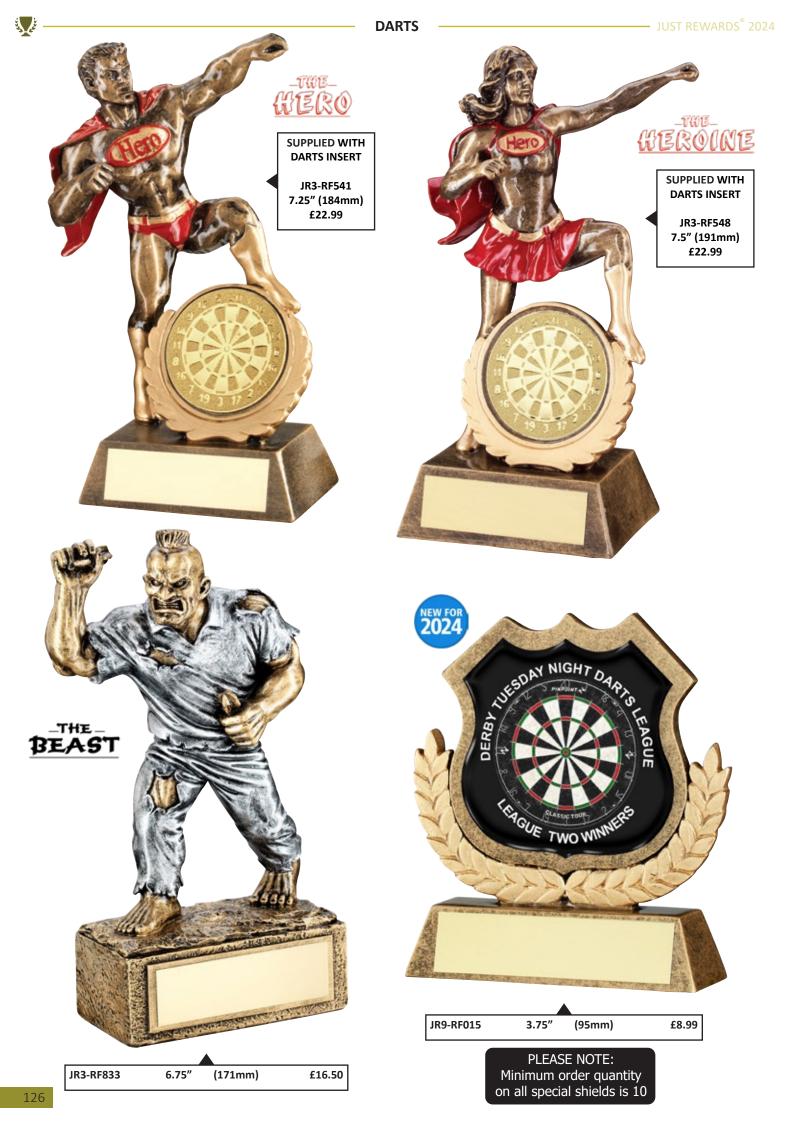

|
|       | 5.25"<br>6.25" | 5.25" (133mm)<br>6.25" (159mm) |



| AVAILABLE IN 3                         | SIZES          |                               |                           |
|----------------------------------------|----------------|-------------------------------|---------------------------|
| JR3-RF933A<br>JR3-RF933B<br>JR3-RF933C | 6"<br>7"<br>8" | (152mm)<br>(178mm)<br>(203mm) | £9.99<br>£12.99<br>£15.99 |
|                                        |                |                               |                           |

| AVAILABLE IN 3 | SIZES |         |        |
|----------------|-------|---------|--------|
| JR3-RF623A     | 5"    | (127mm) | £12.99 |
| JR3-RF623B     | 6"    | (152mm) | £16.99 |
| JR3-RF623C     | 7"    | (178mm) | £21.99 |



With the









|     | _ |
|-----|---|
| 310 |   |

|                                        |                                                          |                                        |                                     | DARTS                            |    | – JUST REWARDS <sup>®</sup> 2024 |
|----------------------------------------|----------------------------------------------------------|----------------------------------------|-------------------------------------|----------------------------------|----|----------------------------------|
| ×.                                     | AVAILABLE IN 4                                           |                                        |                                     |                                  |    | 1