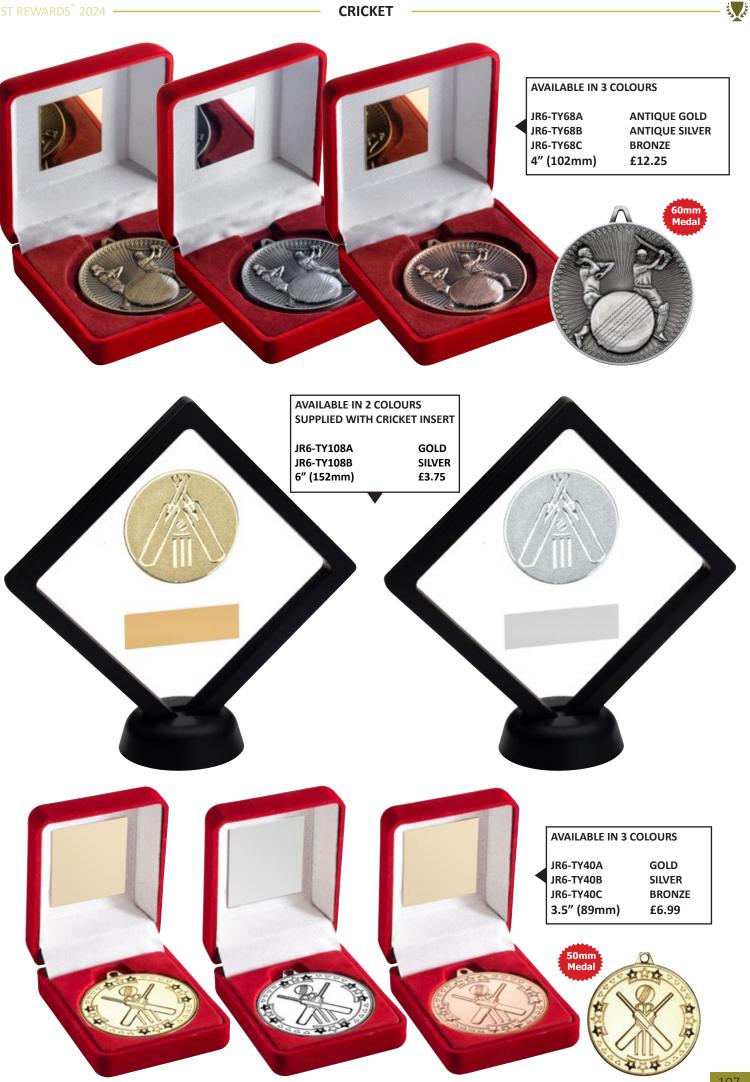

# JUST REWARDS<sup>®</sup> 2024 \_\_\_\_\_\_ GENERIC/MULTI AWARDS \_\_

\_\_\_\_\_

------ **S** 

| AVAILABLE IN 3 SIZES<br>JR9-TD659GA 6.5" (165mm) £7.50<br>JR9-TD659GB 7.25" (184mm) £8.50<br>JR9-TD659GC 8" (203mm) £9.50 |                                                                                                                                 |
|---------------------------------------------------------------------------------------------------------------------------|---------------------------------------------------------------------------------------------------------------------------------|
|                                                                                                                           |                                                                                                                                 |
|                                                                                                                           | Centres are interchangeable<br>for any sport/activity                                                                           |
|                                                                                                                           |                                                                                                                                 |
|                                                                                                                           | AVAILABLE IN 3 SIZES<br>JR9-TD749S 6.5" (165mm) £8.50<br>JR9-TD749M 7.25" (184mm) £10.50<br>JR9-TD749L 8" (203mm) £12.50<br>215 |

## **GENERIC/MULTI AWARDS**

نلي لينا من لي لينا

έs ζè

| AVAILABLE IN 3 S           | 1755                |                               |                            | 5 TROPHIES                                        |                                     |                     |                               | š.                                                                                                                                                |
|----------------------------|---------------------|-------------------------------|----------------------------|---------------------------------------------------|-------------------------------------|---------------------|-------------------------------|---------------------------------------------------------------------------------------------------------------------------------------------------|
| IR17-TY106A                | IZES                |                               |                            | A                                                 | AILABLE IN 3                        | SIZES               |                               |                                                                                                                                                   |
| JR17-TY106B<br>JR17-TY106C | 6.5"<br>7.25"<br>8" | (165mm)<br>(184mm)<br>(203mm) | £11.25<br>£12.25<br>£14.75 | JR                                                | 17-TY120A<br>17-TY120B<br>17-TY120C | 6.5"<br>7.25"<br>8" | (165mm)<br>(184mm)<br>(203mm) | £11.25<br>£13.25<br>£15.25                                                                                                                        |
| W FOR<br>024               | HER                 |                               |                            |                                                   |                                     |                     |                               | REW FOR<br>2024                                                                                                                                   |
|                            |                     |                               | inter                      | ntres are<br>changeable<br>for any<br>rt/activity |                                     |                     |                               | AVAILABLE<br>IN 3 SIZES<br>JR17-TY136A<br>8" (203mm)<br>f11.50<br>JR17-TY136B<br>8.75" (222mm)<br>f13.75<br>JR17-TY136C<br>9.5" (241mm)<br>f15.99 |

| AVAILABLE IN 2 COLOURS         JR34-TY1B       4" (102mm)       GOLD       £3.99         JR34-TY2B       4" (102mm)       SILVER       £3.99 |                                                                                                                                                                                             |                         |
|----------------------------------------------------------------------------------------------------------------------------------------------|---------------------------------------------------------------------------------------------------------------------------------------------------------------------------------------------|-------------------------|
| <image/>                                                                                                                                     | AVAILABLE IN 3 SIZES - APPROX 12MM         JR34-TD119GA       2 x 3"       (51 x 764)         JR34-TD119GA       2 x 3"       (76 x 102)         JR34-TD119GC       4 x 5"       (102 x 12) | nm) £3.99<br>2mm) £5.99 |

AVAILABLE IN 3 SIZES

JR34-BMT01A

JR34-BMT01B

JR34-BMT01C

2.5 x 1.75" (64 x 44mm)

£3.25

is de

| è                                                           |                       |                                          | GE                                                      | NERIC/                | MULTI AWAR                               | DS                                                          |              | JUST R                                   | REWARDS <sup>®</sup> 202                                                                                                                                                                                                                                                                                                                                                                                                                                                                                                                                                                                                                                                                                                                                                                                                                                                                                                                                                                                                                                                                                                                                                                                                                                                                                                                                                                                                                                                                                                                                                                                                                                                                                                                                                                                                                                                                                                                                                                                                                                                                                                       |
|-------------------------------------------------------------|-----------------------|------------------------------------------|---------------------------------------------------------|-----------------------|------------------------------------------|-------------------------------------------------------------|--------------|------------------------------------------|--------------------------------------------------------------------------------------------------------------------------------------------------------------------------------------------------------------------------------------------------------------------------------------------------------------------------------------------------------------------------------------------------------------------------------------------------------------------------------------------------------------------------------------------------------------------------------------------------------------------------------------------------------------------------------------------------------------------------------------------------------------------------------------------------------------------------------------------------------------------------------------------------------------------------------------------------------------------------------------------------------------------------------------------------------------------------------------------------------------------------------------------------------------------------------------------------------------------------------------------------------------------------------------------------------------------------------------------------------------------------------------------------------------------------------------------------------------------------------------------------------------------------------------------------------------------------------------------------------------------------------------------------------------------------------------------------------------------------------------------------------------------------------------------------------------------------------------------------------------------------------------------------------------------------------------------------------------------------------------------------------------------------------------------------------------------------------------------------------------------------------|
| AVAILABLE IN 4 S                                            | IZES (BLUE            | TUBE)                                    |                                                         |                       |                                          | AVAILABLE IN                                                | 4 SIZES (PUI | RPLE TUBE)                               |                                                                                                                                                                                                                                                                                                                                                                                                                                                                                                                                                                                                                                                                                                                                                                                                                                                                                                                                                                                                                                                                                                                                                                                                                                                                                                                                                                                                                                                                                                                                                                                                                                                                                                                                                                                                                                                                                                                                                                                                                                                                                                                                |
| JR34-TYH300<br>JR34-TYH301A<br>JR34-TYH301B<br>JR34-TYH301C | 7"<br>8"<br>9"<br>10" | (178mm)<br>(203mm)<br>(229mm)<br>(254mm) | £6.99<br>£8.99<br>£9.50<br>£9.99                        | NEV<br>20             | v For<br>224                             | JR34-TYH300<br>JR34-TYH303A<br>JR34-TYH303E<br>JR34-TYH303C | <b>9</b> ″   | (178mm)<br>(203mm)<br>(229mm)<br>(254mm) | £6.99<br>£8.99<br>£9.50<br>£9.99                                                                                                                                                                                                                                                                                                                                                                                                                                                                                                                                                                                                                                                                                                                                                                                                                                                                                                                                                                                                                                                                                                                                                                                                                                                                                                                                                                                                                                                                                                                                                                                                                                                                                                                                                                                                                                                                                                                                                                                                                                                                                               |
|                                                             |                       |                                          |                                                         |                       |                                          |                                                             |              | Sale I                                   |                                                                                                                                                                                                                                                                                                                                                                                                                                                                                                                                                                                                                                                                                                                                                                                                                                                                                                                                                                                                                                                                                                                                                                                                                                                                                                                                                                                                                                                                                                                                                                                                                                                                                                                                                                                                                                                                                                                                                                                                                                                                                                                                |
|                                                             |                       |                                          |                                                         |                       |                                          |                                                             |              | E Ja                                     |                                                                                                                                                                                                                                                                                                                                                                                                                                                                                                                                                                                                                                                                                                                                                                                                                                                                                                                                                                                                                                                                                                                                                                                                                                                                                                                                                                                                                                                                                                                                                                                                                                                                                                                                                                                                                                                                                                                                                                                                                                                                                                                                |
|                                                             |                       | 00                                       | H                                                       |                       | 000                                      |                                                             | the state    | 6000                                     |                                                                                                                                                                                                                                                                                                                                                                                                                                                                                                                                                                                                                                                                                                                                                                                                                                                                                                                                                                                                                                                                                                                                                                                                                                                                                                                                                                                                                                                                                                                                                                                                                                                                                                                                                                                                                                                                                                                                                                                                                                                                                                                                |
| ſ                                                           |                       |                                          |                                                         | A                     |                                          |                                                             |              |                                          |                                                                                                                                                                                                                                                                                                                                                                                                                                                                                                                                                                                                                                                                                                                                                                                                                                                                                                                                                                                                                                                                                                                                                                                                                                                                                                                                                                                                                                                                                                                                                                                                                                                                                                                                                                                                                                                                                                                                                                                                                                                                                                                                |
|                                                             |                       |                                          |                                                         |                       |                                          |                                                             |              |                                          |                                                                                                                                                                                                                                                                                                                                                                                                                                                                                                                                                                                                                                                                                                                                                                                                                                                                                                                                                                                                                                                                                                                                                                                                                                                                                                                                                                                                                                                                                                                                                                                                                                                                                                                                                                                                                                                                                                                                                                                                                                                                                                                                |
|                                                             |                       |                                          |                                                         |                       |                                          |                                                             |              |                                          |                                                                                                                                                                                                                                                                                                                                                                                                                                                                                                                                                                                                                                                                                                                                                                                                                                                                                                                                                                                                                                                                                                                                                                                                                                                                                                                                                                                                                                                                                                                                                                                                                                                                                                                                                                                                                                                                                                                                                                                                                                                                                                                                |
|                                                             |                       |                                          |                                                         |                       |                                          |                                                             |              |                                          | Constanting of the second seco |
|                                                             |                       | A                                        | VAILABLE IN 4                                           | SIZES (RED            | TUBE)                                    |                                                             |              |                                          |                                                                                                                                                                                                                                                                                                                                                                                                                                                                                                                                                                                                                                                                                                                                                                                                                                                                                                                                                                                                                                                                                                                                                                                                                                                                                                                                                                                                                                                                                                                                                                                                                                                                                                                                                                                                                                                                                                                                                                                                                                                                                                                                |
| 24                                                          |                       | 1<br>1                                   | R34-TYH300<br>R34-TYH302A<br>R34-TYH302B<br>R34-TYH302C | 7"<br>8"<br>9"<br>10" | (178mm)<br>(203mm)<br>(229mm)<br>(254mm) | £6.99<br>£8.99<br>£9.50<br>£9.99                            |              |                                          |                                                                                                                                                                                                                                                                                                                                                                                                                                                                                                                                                                                                                                                                                                                                                                                                                                                                                                                                                                                                                                                                                                                                                                                                                                                                                                                                                                                                                                                                                                                                                                                                                                                                                                                                                                                                                                                                                                                                                                                                                                                                                                                                |