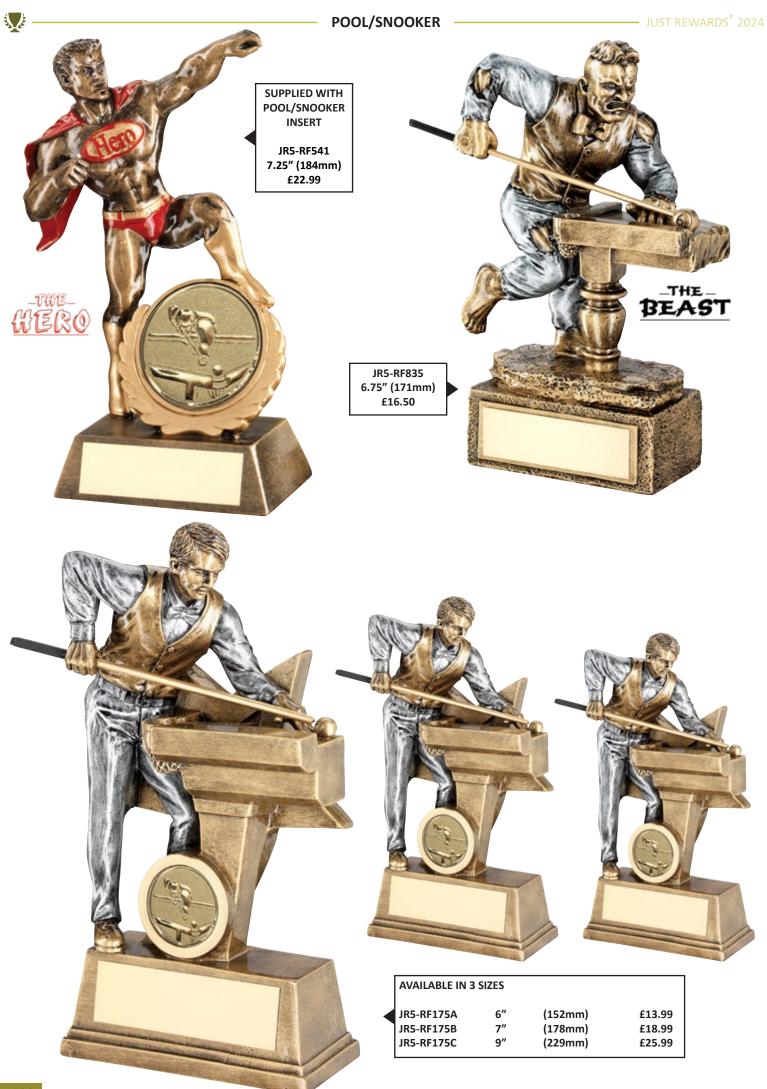

| SPORT/CATEGORY        | PREFIX | PAGE(S)                       |
|-----------------------|--------|-------------------------------|
| Horse                 | JR20   | 186-187                       |
| Keyrings              | -      | 343                           |
| Laminate Signs        | -      | 338                           |
| Lawn Bowls            | JR7    | 176-177                       |
| Martial Arts          | JR11   | 160-163                       |
| Medal Ribbons + Boxes | -      | 344-347                       |
| Medals                | -      | 348-371                       |
| Music                 | JR29   | 202                           |
| Netball               | JR16   | 138-145                       |
| Nickel                | JR61   | 260-261                       |
| Paperweights          | -      | 272-273                       |
| Pool/Snooker          | JR5    | 130-137                       |
| Quaichs               | -      | 263                           |
| Rugby                 | JR4    | 78-93                         |
| Salvers               | JR41   | 258-259                       |
| School Awards         | JR44   | 146-153                       |
| Shields (Annual)      | JR39   | 332-333                       |
| Shooting              | JR24   | 204                           |
| Silverware            | -      | 262                           |
| Squash                | JR33   | 194-195                       |
| Sublimation (Medals)  | -      | 348-349                       |
| Sublimation (Plaques) | JR25   | 53/75/151/181/<br>185/334-335 |
| Swimming              | JR28   | 192-193                       |
| Table Tennis          | JR36   | 196-197                       |
| Tankards (Glass)      | -      | 266-267                       |
| Tankards (Metal)      | -      | 263                           |
| Ten Pin               | JR14   | 182-183                       |
| Tennis                | JR21   | 154-159                       |
| Trophy Cups           | JR22   | 242-257                       |
| Volleyball            | JR52   | 198-199                       |