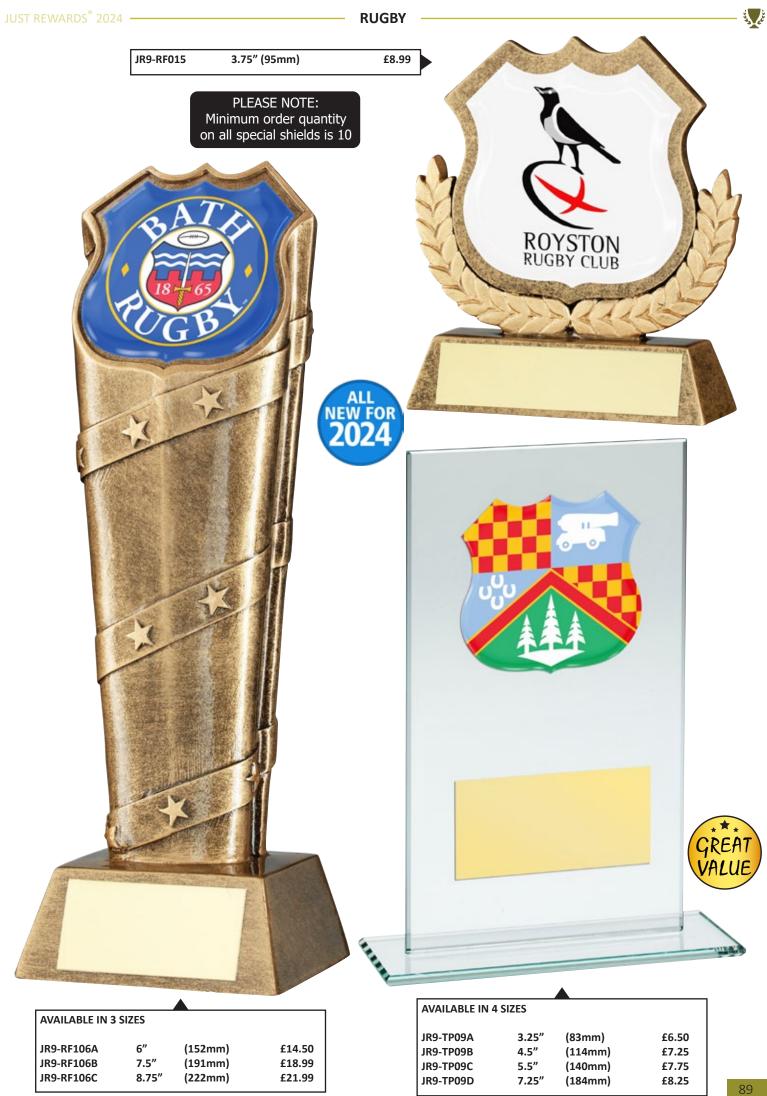

# **Activity Listing/Contents**

| SPORT/CATEGORY       | PREFIX | PAGE(S)       |
|----------------------|--------|---------------|
| Achievement          | JR19   | 184-185       |
| Angling              | JR13   | 180-181       |
| Athletics            | JR30   | 172-175       |
| Badges               | -      | 342-343       |
| Badminton            | JR26   | 190-191       |
| Basketball           | JR15   | 164-167       |
| Bespoke Awards       | -      | 340-341       |
| Boxing               | JR10   | 178-179       |
| Brass/Aluminium      | -      | 339           |
| Cards                | JR40   | 201           |
| Clocks               | JR38   | 264-265       |
| Cooking              | JR46   | 205           |
| Cricket              | JR6    | 94-107        |
| Dance                | JR12   | 108-121       |
| Darts                | JR3    | 122-129       |
| Dog                  | JR32   | 204           |
| Dominoes             | JR27   | 200           |
| Drama                | JR45   | 203           |
| Economy Awards       | JR34   | 222-241       |
| Emoji Figures        | -      | 209           |
| Enamelled Plaques    | JR42   | 336-337       |
| Football             | JR1    | 3-57          |
| Gaelic Football      | JR23   | 188-189       |
| Generic/Multi Awards | JR9    | 206-217 + 262 |
| Glass Plaques        | -      | 274-331       |
| Glass Trophies       | JR17   | 218-221 + 271 |
| Glassware            | -      | 266-270       |
| Golf                 | JR2    | 58-77         |
| Graduation           | -      | 151           |
| Gymnastics           | JR35   | 205           |
| Hockey               | JR18   | 168-171       |