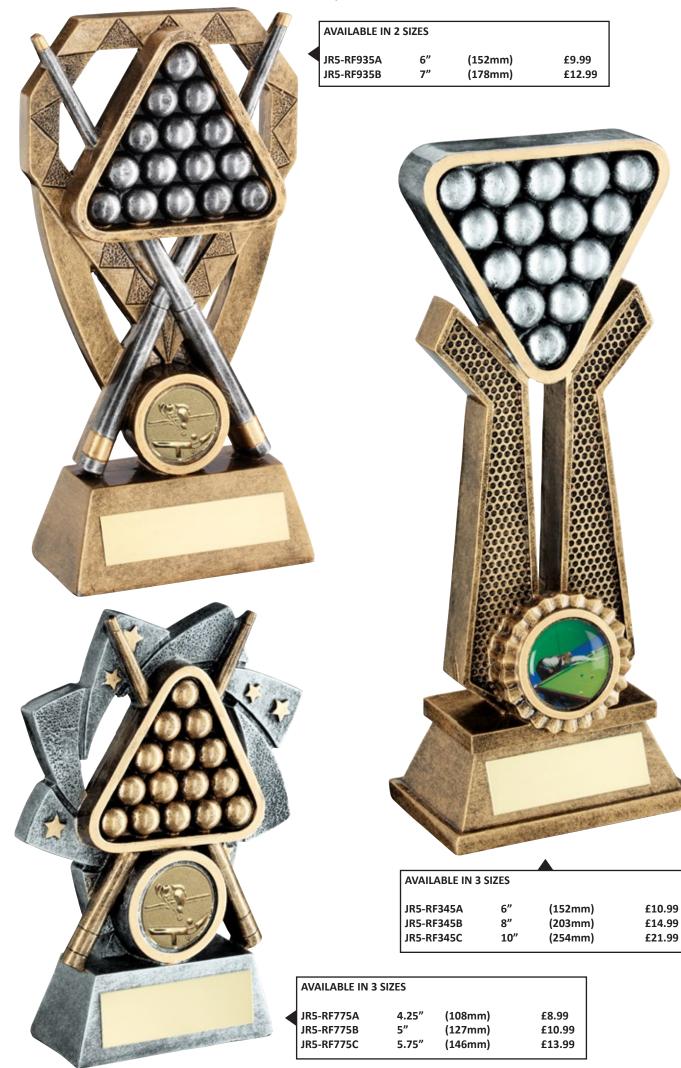

| SPORT/CATEGORY        | PREFIX | PAGE(S)                       |
|-----------------------|--------|-------------------------------|
| Horse                 | JR20   | 186-187                       |
| Keyrings              | -      | 343                           |
| Laminate Signs        | -      | 338                           |
| Lawn Bowls            | JR7    | 176-177                       |
| Martial Arts          | JR11   | 160-163                       |
| Medal Ribbons + Boxes | -      | 344-347                       |
| Medals                | -      | 348-371                       |
| Music                 | JR29   | 202                           |
| Netball               | JR16   | 138-145                       |
| Nickel                | JR61   | 260-261                       |
| Paperweights          | -      | 272-273                       |
| Pool/Snooker          | JR5    | 130-137                       |
| Quaichs               | -      | 263                           |
| Rugby                 | JR4    | 78-93                         |
| Salvers               | JR41   | 258-259                       |
| School Awards         | JR44   | 146-153                       |
| Shields (Annual)      | JR39   | 332-333                       |
| Shooting              | JR24   | 204                           |
| Silverware            | -      | 262                           |
| Squash                | JR33   | 194-195                       |
| Sublimation (Medals)  | -      | 348-349                       |
| Sublimation (Plaques) | JR25   | 53/75/151/181/<br>185/334-335 |
| Swimming              | JR28   | 192-193                       |
| Table Tennis          | JR36   | 196-197                       |
| Tankards (Glass)      | -      | 266-267                       |
| Tankards (Metal)      | -      | 263                           |
| Ten Pin               | JR14   | 182-183                       |
| Tennis                | JR21   | 154-159                       |
| Trophy Cups           | JR22   | 242-257                       |
| Volleyball            | JR52   | 198-199                       |