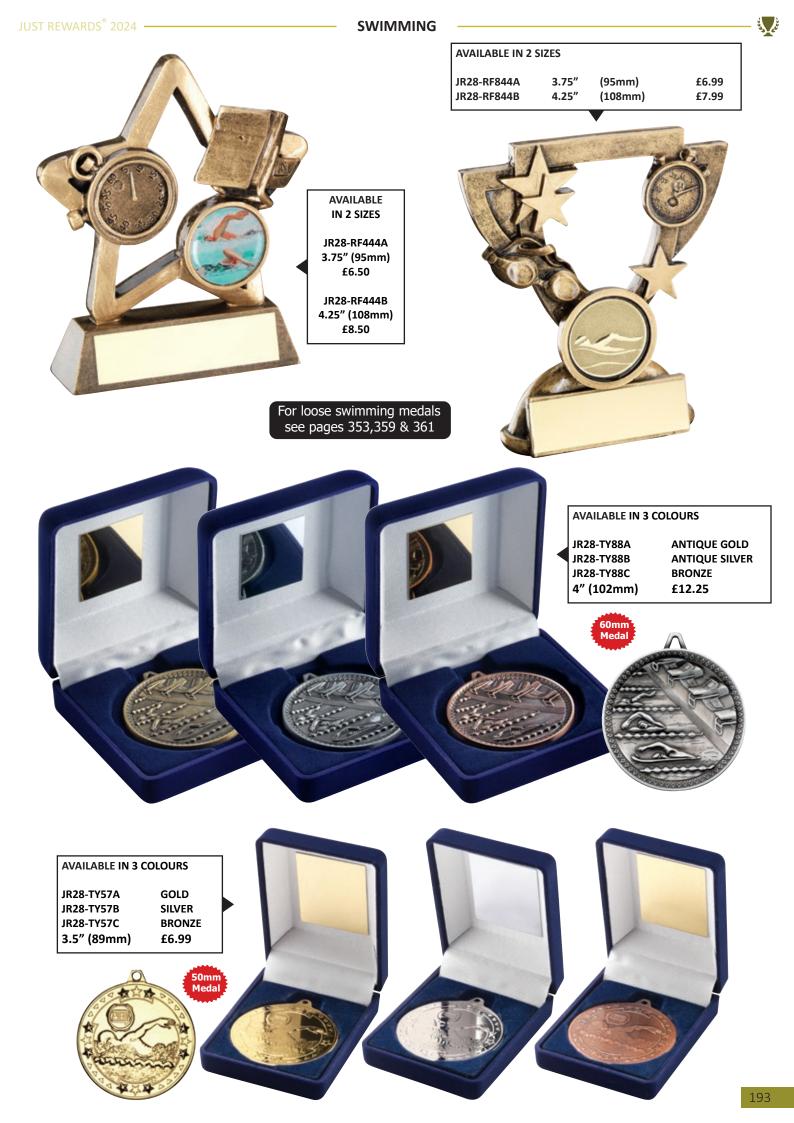

|















JR33-TD859GA

JR33-TD859GB

**AVAILABLE IN 4 SIZES - SUPPLIED WITH SQUASH INSERT** 

(83mm)

(114mm)

3.25"

4.5″

£4.50

£4.99

نلي ک











JUST REWARDS<sup>®</sup> 2024 -

CARDS



| AVAILABLE IN 3 | SIZES - SUP | PLIED WITH CAR | DS INSERT |
|----------------|-------------|----------------|-----------|
| JR40-RF431A    | 5"          | (127mm)        | £9.99     |
| JR40-RF431B    | 6"          | (152mm)        | £11.99    |
| JR40-RF431C    | 6.75"       | (171mm)        | £13.99    |



| AVAILABLE IN 3 | SIZES |         |        |
|----------------|-------|---------|--------|
| JR40-RF940A    | 6″    | (152mm) | £9.99  |
| JR40-RF940B    | 7″    | (178mm) | £12.99 |
| JR40-RF940C    | 8″    | (203mm) | £15.99 |

| AVAILABLE IN 3 S | AVAILABLE IN 3 SIZES - SUPPLIED WITH CARD