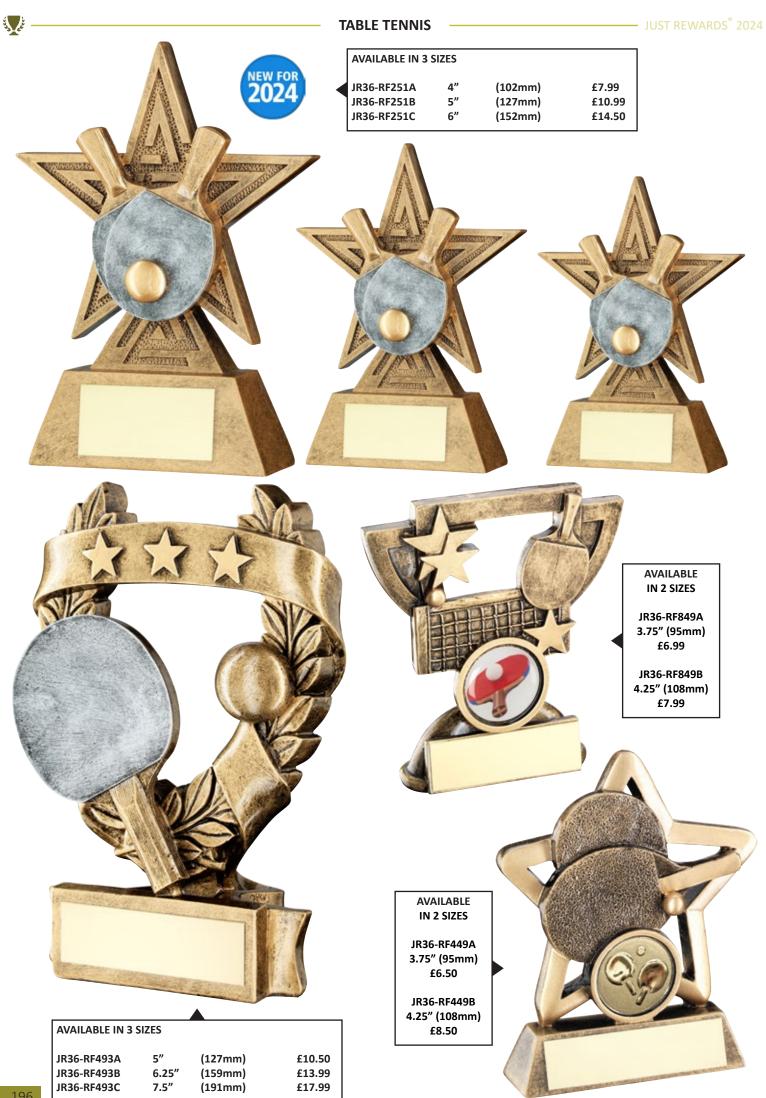

|















JR33-TD859GA

JR33-TD859GB

**AVAILABLE IN 4 SIZES - SUPPLIED WITH SQUASH INSERT** 

(83mm)

(114mm)

3.25"

4.5″

£4.50

£4.99

نلي ک











JUST REWARDS<sup>®</sup> 2024 -

CARDS



| AVAILABLE IN 3 | SIZES - SUP | PLIED WITH CAR | DS INSERT |
|----------------|-------------|----------------|-----------|
| JR40-RF431A    | 5"          | (127mm)        | £9.99     |
| JR40-RF431B    | 6"          | (152mm)        | £11.99    |
| JR40-RF431C    | 6.75"       | (171mm)        | £13.99    |



| AVAILABLE IN 3 | SIZES |         |        |
|----------------|-------|---------|--------|
| JR40-RF940A    | 6″    | (152mm) | £9.99  |
| JR40-RF940B    | 7″    | (178mm) | £12.99 |
| JR40-RF940C    | 8″    | (203mm) | £15.99 |

| AVAILABLE IN 3 S | AVAILABLE IN 3 SIZES - SUPPLIED WITH CARDS INSERT |         |       |  |  |  |
|------------------|---------------------------------------------------|---------|-------|--|--|--|
| JR