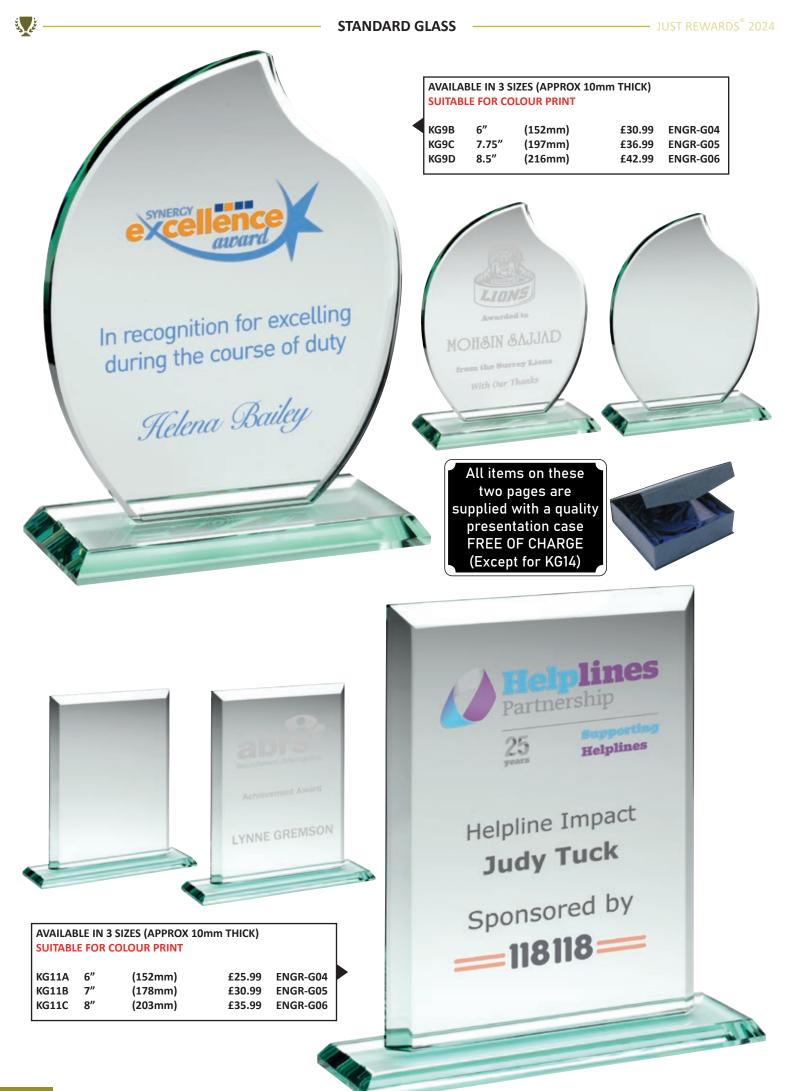

RED £35.99 ENGR-G06



McGRAW HILL FINANCIAL



XG79R





فلم ي



نني ک<sup>ي</sup>ن

### **PREMIER GLASS**

UKIE Students

Mentor of the Universe

Ukie Student Game Jam

NEXTGEN

COLLECTIVE



نلي نفي ك

The SWIFT Institute Challenge

WINNER Best submission by UK University 'Remittances via Banks'

swiftinstitute.org

| AVAILABLE IN 3 SIZES (APPROX 8mm THICK) |       |         |        |          |  |
|-----------------------------------------|-------|---------|--------|----------|--|
| XG05A                                   | 7"    | (178mm) | £30.99 | ENGR-G04 |  |
| XG05B                                   | 7.75" | (197mm) | £33.99 | ENGR-G05 |  |
| XG05C                                   | 8.5"  | (216mm) | £36.99 | ENGR-G06 |  |



306

i di

## **STANDARD GLASS**



نلي نام کا



JUST REWARDS<sup>®</sup> 2024 -

**STANDARD GLASS** 



£21.99 ENGR-G04 £24.99 ENGR-G05



نلي نفي ك

## STANDARD GLASS



310





Smoked glass can be personalised in three ways: Colour Printed - Engraved - Engraved with infill PRICE ON APPLICATION



INNOVATION AWARD

Lewis Ruffles

Awarded to Phoenix Business Solutions

'n

iManage

EMEA Partner of the Year



#### **STANDARD GLASS**









÷ چ

JUST REWARDS<sup>®</sup> 2024 -



فلم ي

i di — JUST REWARDS<sup>®</sup> 2024 STANDARD GLASS AVAILABLE IN 3 SIZES (APPROX 10mm THICK) SUITABLE FOR COLOUR PRINT GW01A 7.5" (191mm) £30.99 ENGR-G04 GW01B 8.25" (210mm) £33.99 ENGR-G05 GW01C 9" (229mm) £36.99 ENGR-G06 sevron BECKMAN Life Sciences The Sevronian Of The Year Builds Awarded to People Teams & Margot Wright Organizations Bonnie Blackm