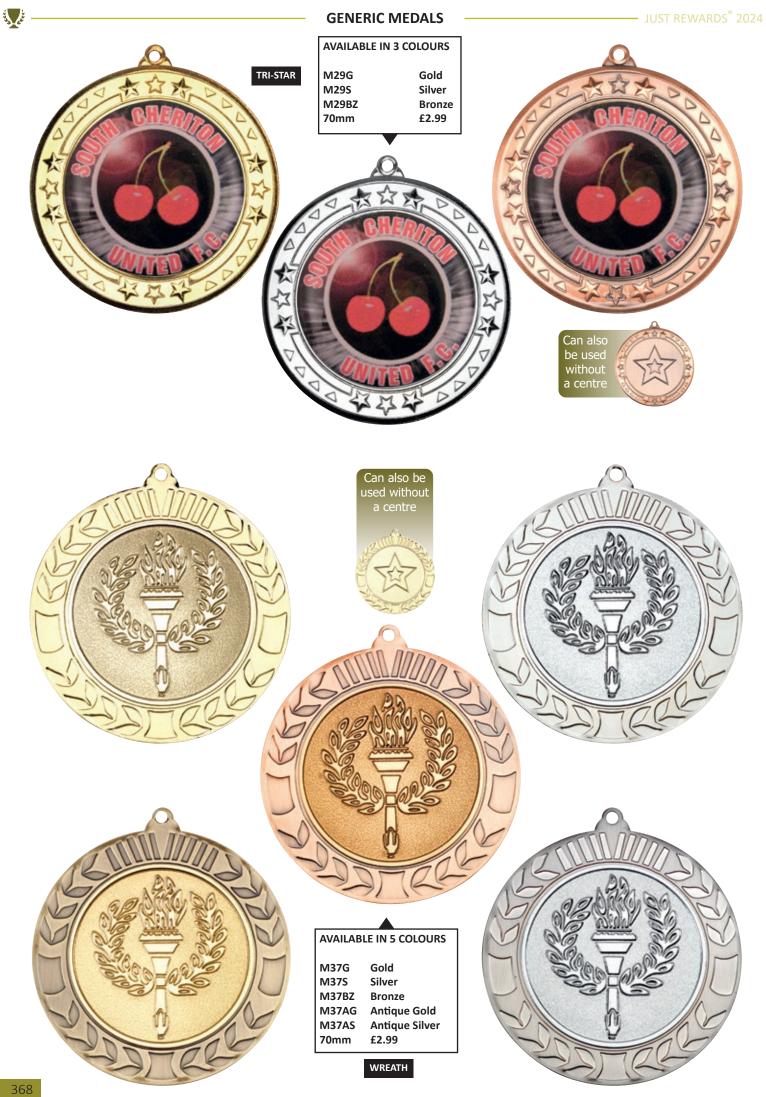

4 COLOURS<br>(SCHOOL COUNCIL)METAL BADGE IN 4 COLOURS<br>(HOUSE CAPTAIN)METAL BADGE IN 4 COLOURS<br>(FORM CAPTAIN)METAL BADGE IN 4<br>(SPORTS CAPTAIN)                              | COLOURS                                 |
| BDG-SC-NGREENBDG-HC-NGREENBDG-FC-NGREENBDG-SP-NBDG-SC-RREDBDG-HC-RREDBDG-FC-RREDBDG-SP-RBDG-SC-YYELLOWBDG-HC-YYELLOWBDG-FC-YYELLOWBDG-SP-Y                                                         | BLUE<br>GREEN<br>RED<br>YELLOW<br>£1.99 |











- PLEASE NOTE -Medals are shown for display only. They are not included in the price.

#### AVAILABLE IN 2 SIZES



DELUXE MEDAL BOXES (40/50mm Recess) - 3.5" (89mm) - £4.99



DELUXE MEDAL BOXES (50/60/70mm Recess) - 4" (102mm) - £7.99





















نلي ک























## **GENERIC MEDALS**



نلي نام ک















Scan QR code above to View brochure online