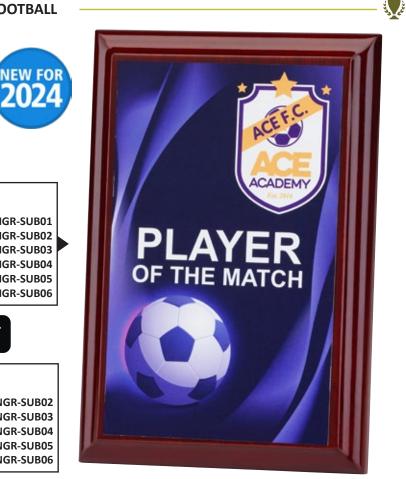

| ENGR-SUB06 |
|              |         |               |        |            |

#### Prices shown are for board with blank plates. Printing charges on request.

| AVAILABLE IN 5 SIZES (LANDSCAPE) |         |               |        |            |  |  |
|----------------------------------|---------|---------------|--------|------------|--|--|
| JR25-TYSL01B                     | 5 x 7"  | (127 x 178mm) | £17.50 | ENGR-SUB02 |  |  |
| JR25-TYSL01C                     | 6 x 8"  | (152 x 203mm) | £20.99 | ENGR-SUB03 |  |  |
| JR25-TYSL01D                     | 7 x 9"  | (178 x 229mm) | £24.99 | ENGR-SUB04 |  |  |
| JR25-TYSL01E                     | 8 x 10" | (203 x 254mm) | £30.50 | ENGR-SUB05 |  |  |
| JR25-TYSL01F                     | 9 x 12" | (229 x 305mm) | £41.99 | ENGR-SUB06 |  |  |







S.





| ST REWARDS <sup>®</sup> 20 | 024                        |                  | FO             | OTBALL —                               |                                    |                        |                |                         |                |
|----------------------------|----------------------------|------------------|----------------|----------------------------------------|------------------------------------|------------------------|----------------|-------------------------|----------------|
| VAILABLE IN 2 SIZ          | ZES - SUPPLIED WITH FC     | OTBALL INSERT    |                | AVAILABLE IN 3                         | SIZES - SUPPI                      | IED WITH FO            | OTBALL I       | NSERT                   |                |
| R1-WP01