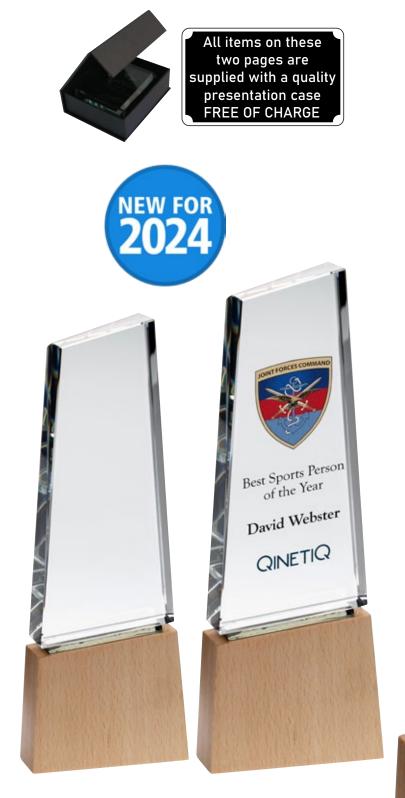

of the Year



#### **STANDARD GLASS**









÷ چ

JUST REWARDS<sup>®</sup> 2024 -



فلم ي

i di — JUST REWARDS<sup>®</sup> 2024 STANDARD GLASS AVAILABLE IN 3 SIZES (APPROX 10mm THICK) SUITABLE FOR COLOUR PRINT GW01A 7.5" (191mm) £30.99 ENGR-G04 GW01B 8.25" (210mm) £33.99 ENGR-G05 GW01C 9" (229mm) £36.99 ENGR-G06 sevron BECKMAN Life Sciences The Sevronian Of The Year Builds Awarded to People Teams & Margot Wright Organizations Bonnie Blackmoor ALL NEW FOR 2024 AVAILABLE IN 3 SIZES (APPROX 10mm THICK) SUITABLE FOR COLOUR PRINT GW02A 7.25" (184mm) £28.99 ENGR-G04 Outstanding Service Award GW02B 8" ENGR-G05 (203mm) £31.99 GW02C 8.75" £34.99 ENGR-G06 (222mm) PRESENTED IN APPRECIATION OF A Lifelong Dedication TO PLAYING POOL FOR CARMARTHEN COUNTY TEAMS SPREAD OVER FIVE DECADES PAUL REES





| AVAILABLE IN 3 SIZES (APPROX 32mm THICK) |  |
|------------------------------------------|--|
| SUITABLE FOR COLOUR PRINT                |  |

| GW03A | 8.75″  | (222mm) |        | ENGR-G04 |
|-------|--------|---------|--------|----------|
| GW03B | 9.25″  | (235mm) | £30.99 | ENGR-G05 |
| GW03C | 10.25" | (260mm) | £33.99 | ENGR-G06 |
|       |        |         |        |          |







## **ECONOMY GLASS**

| AVAILABLE IN 4 SIZES (APPROX 10mm THICK) |       |         |        |          |
|------------------------------------------|-------|---------|--------|----------|
| JOINADE                                  |       |         |        |          |
| ТР07                                     | 4"    | (102mm) | £9.99  | ENGR-G03 |
| BOX07                                    |