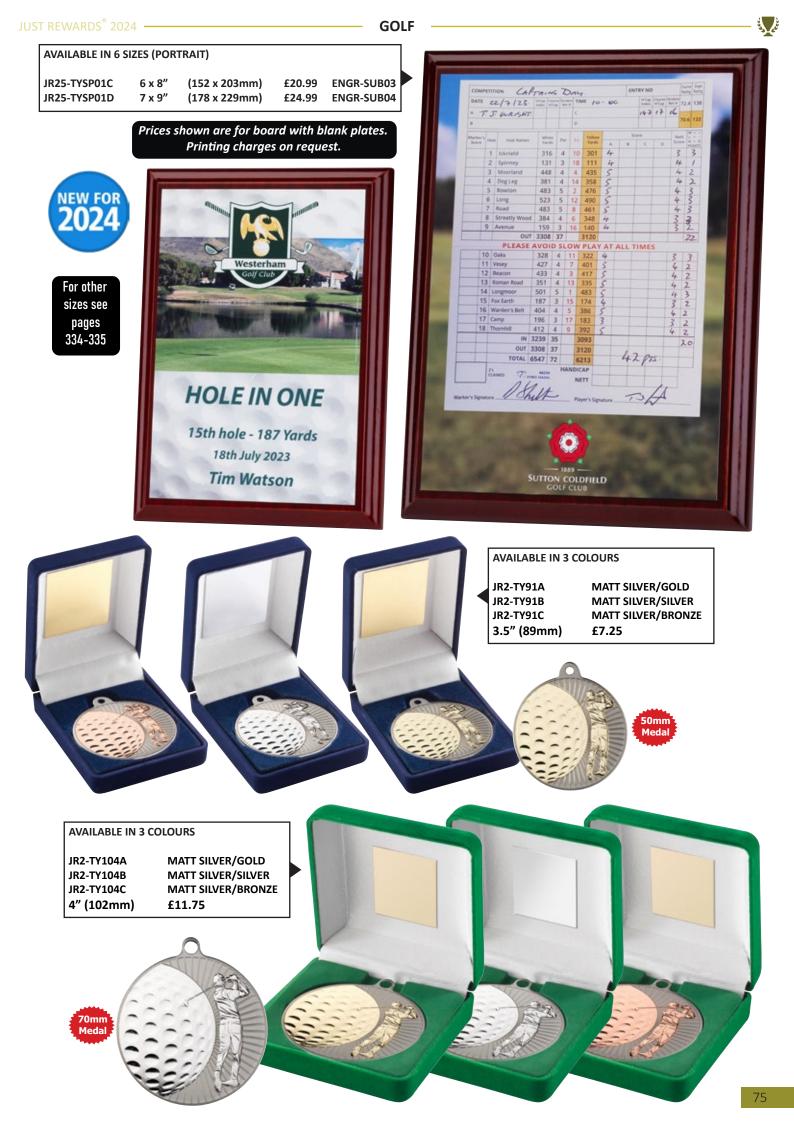

5"<br>8" | (165mm)<br>(184mm)<br>(203mm) | £7.50<br>£8.50<br>£9.50 |
|                                                                |                     |                  |                                            |                |                                     |                     |                               |                         |
|                                                                |                     |                  | AVAILABLE II<br>JR2-TD332GI<br>JR2-TD332GI | A 5.7<br>3 6.7 | 5" (171mm                           | )                   | £17.99<br>£20.99<br>£22.99    |                         |



GOLF

JUST REWARDS<sup>®</sup> 2024

S.













نلي الم

KG26A

5 x 8"

AVAILABLE IN 3 SIZES (APPROX 10mm THICK)

(127 x 203mm)

ENGR-G04

£34.99





£6.99

£6.99

£6.99





ές L

JR2-TY30A

JR2-TY30B

4" (102mm)





£12.99 £16.99

£21.99

S.

| JUST REWARDS <sup>®</sup> 2024                                      | RUGBY –                                      |                                                             |                                                       |                            | <b>\_</b>             |
|---------------------------------------------------------------------|----------------------------------------------|-------------------------------------------------------------|-------------------------------------------------------|----------------------------|-----------------------|
| AVAILABLE IN<br>3 SIZES (MALE)<br>JR4-RF054A<br>4" (102mm)<br>£7.99 |                                              | A