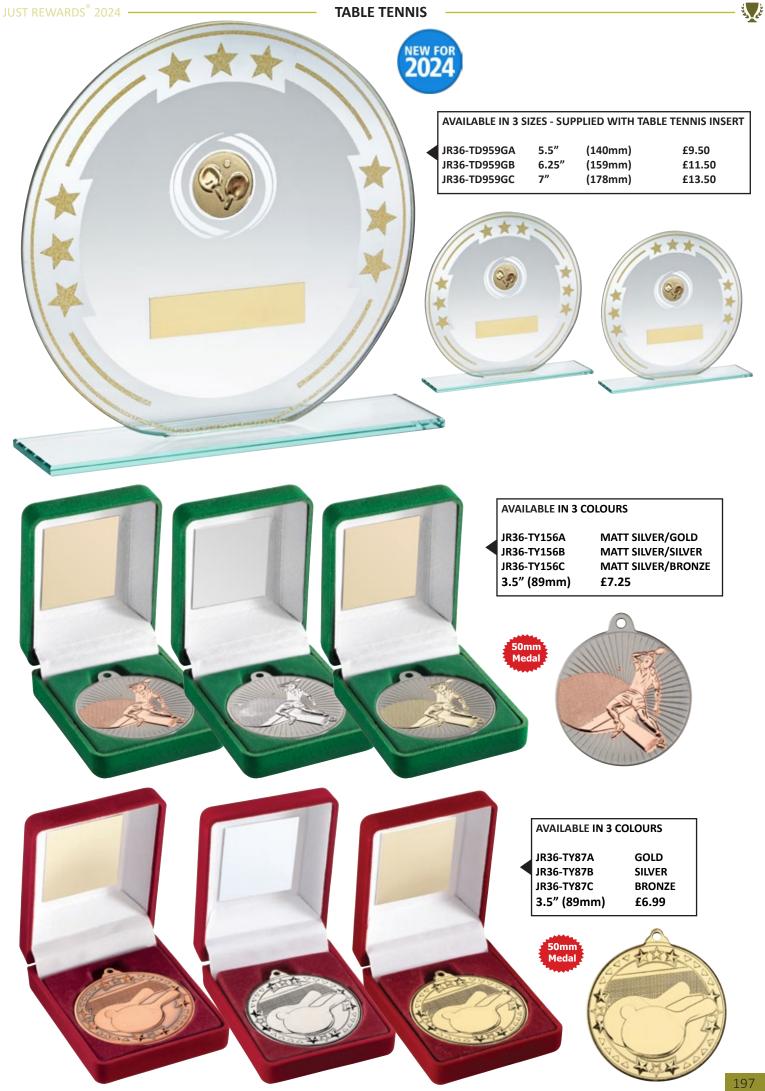

|















JR33-TD859GA

JR33-TD859GB

**AVAILABLE IN 4 SIZES - SUPPLIED WITH SQUASH INSERT** 

(83mm)

(114mm)

3.25"

4.5″

£4.50

£4.99

نلي ک











JUST REWARDS<sup>®</sup> 2024 -

CARDS



| AVAILABLE IN 3 | SIZES - SUP | PLIED WITH CAR | DS INSERT |
|----------------|-------------|----------------|-----------|
| JR40-RF431A    | 5"          | (127mm)        | £9.99     |
| JR40-RF431B    | 6"          | (152mm)        | £11.99    |
| JR40-RF431C    | 6.75"       | (171mm)        | £13.99    |



| AVAILABLE IN 3 | SIZES |         |        |
|----------------|-------|---------|--------|
| JR40-RF940A    | 6″    | (152mm) | £9.99  |
| JR40-RF940B    | 7″    | (178mm) | £12.99 |
| JR40-RF940C    | 8″    | (203mm) | £15.99 |

| AVAILABLE IN 3 S | AVAILABLE IN 3 SIZES - SUPPLIED WITH CARDS INSERT |         |       |  |  |  |
|------------------|---------------------------------------------------|---------|-------|--|--|--|
| JR40