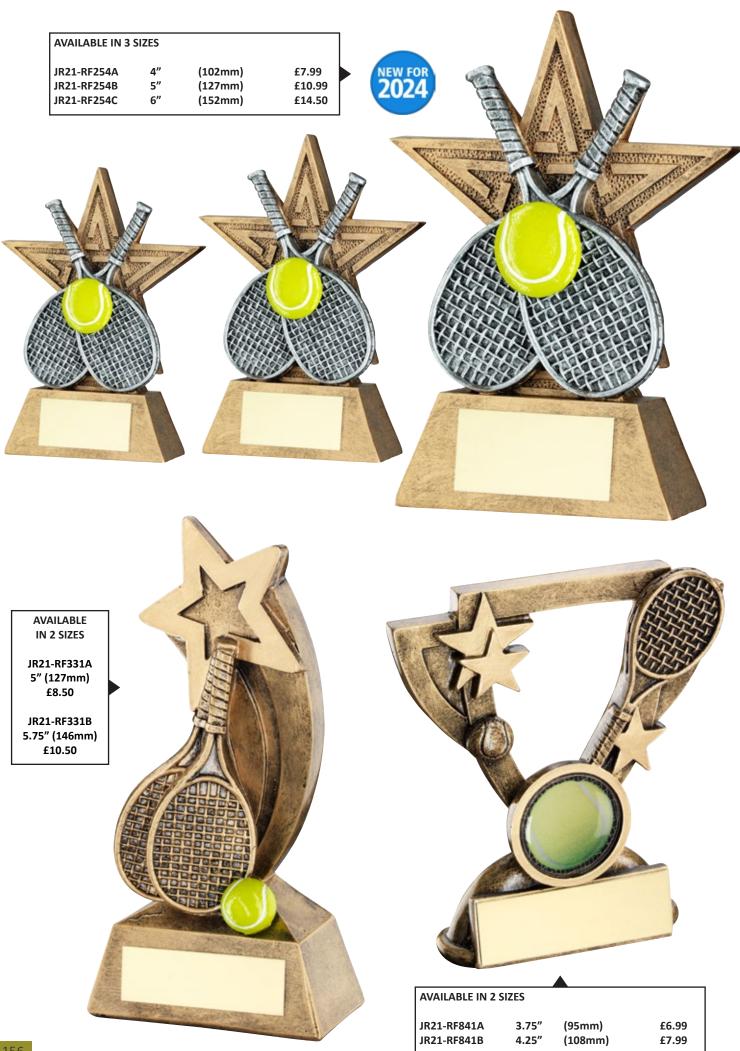

| SPORT/CATEGORY        | PREFIX | PAGE(S)                       |
|-----------------------|--------|-------------------------------|
| Horse                 | JR20   | 186-187                       |
| Keyrings              | -      | 343                           |
| Laminate Signs        | -      | 338                           |
| Lawn Bowls            | JR7    | 176-177                       |
| Martial Arts          | JR11   | 160-163                       |
| Medal Ribbons + Boxes | -      | 344-347                       |
| Medals                | -      | 348-371                       |
| Music                 | JR29   | 202                           |
| Netball               | JR16   | 138-145                       |
| Nickel                | JR61   | 260-261                       |
| Paperweights          | -      | 272-273                       |
| Pool/Snooker          | JR5    | 130-137                       |
| Quaichs               | -      | 263                           |
| Rugby                 | JR4    | 78-93                         |
| Salvers               | JR41   | 258-259                       |
| School Awards         | JR44   | 146-153                       |
| Shields (Annual)      | JR39   | 332-333                       |
| Shooting              | JR24   | 204                           |
| Silverware            | -      | 262                           |
| Squash                | JR33   | 194-195                       |
| Sublimation (Medals)  | -      | 348-349                       |
| Sublimation (Plaques) | JR25   | 53/75/151/181/<br>185/334-335 |
| Swimming              | JR28   | 192-193                       |
| Table Tennis          | JR36   | 196-197                       |
| Tankards (Glass)      | -      | 266-267                       |
| Tankards (Metal)      | -      | 263                           |
| Ten Pin               | JR14   | 182-183                       |
| Tennis                | JR21   | 154-159                       |
| Trophy Cups           | JR22   | 242-257                       |
| Volleyball            | JR52   | 198-199                       |