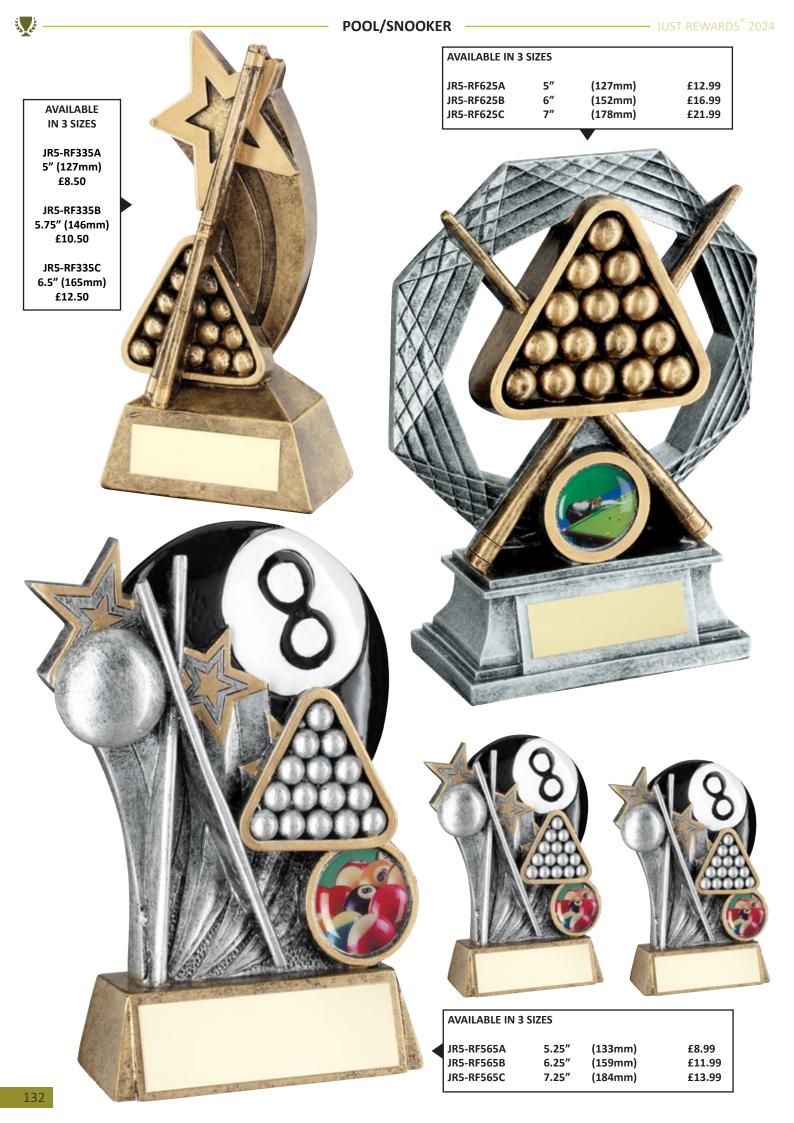

| ABLE IN 3 SIZES - SU                                     |                                        |                                     | - L                              |    |                                  |
| JR3-TD<br>JR3-TD                       | 1759GA 6.5"<br>1759GB 7.25"<br>1759GC 8"                 | (165mm)                                | £7.50<br>£8.50<br>£9.50             |                                  |    |                                  |
|                                        |                                                          |                                        |                                     |                                  |    | -                                |





## POOL/SNOOKER



نلي لينا من لي لينا







| JUST REWARDS <sup>®</sup> 2024                     | _           | POOL/SNC                              | OKER                                |                                                                   |                            | Š.                                          |
|----------------------------------------------------|-------------|---------------------------------------|-------------------------------------|-------------------------------------------------------------------|----------------------------|---------------------------------------------|
|                                                    |             |                                       |                                     |                                                                   |