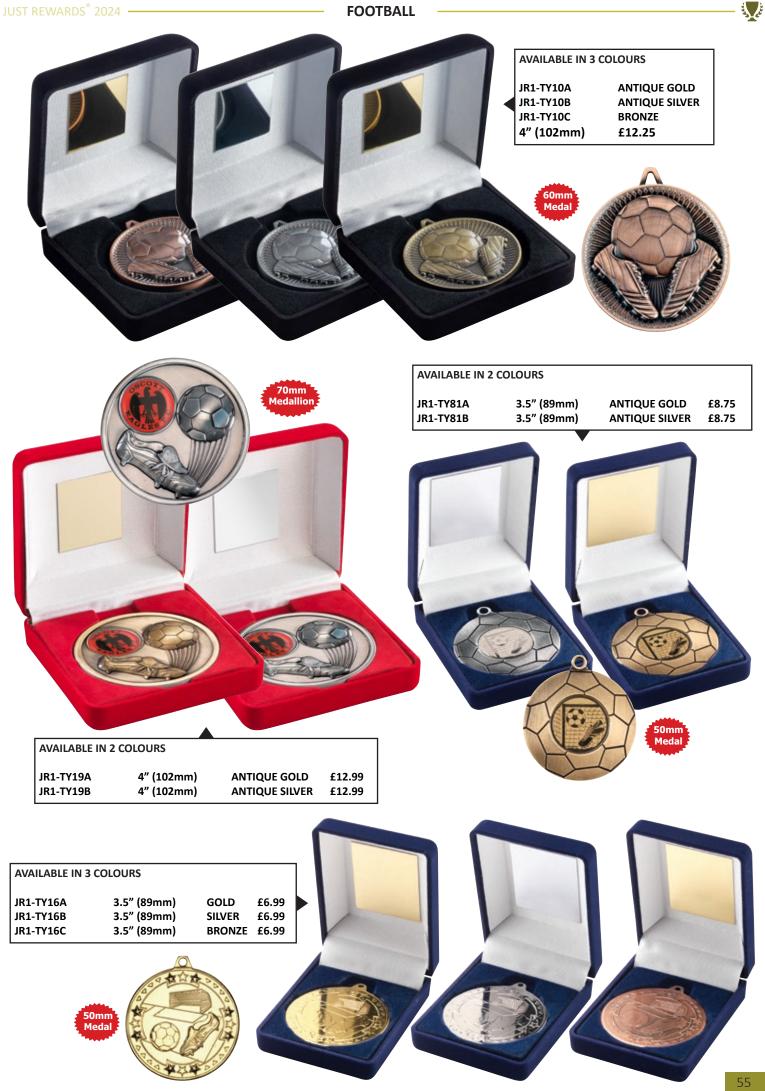

06 |
|              |         |               |        |            |

#### Prices shown are for board with blank plates. Printing charges on request.

| AVAILABLE IN 5 SIZES (LANDSCAPE) |         |               |        |            |  |  |
|----------------------------------|---------|---------------|--------|------------|--|--|
| JR25-TYSL01B                     | 5 x 7"  | (127 x 178mm) | £17.50 | ENGR-SUB02 |  |  |
| JR25-TYSL01C                     | 6 x 8"  | (152 x 203mm) | £20.99 | ENGR-SUB03 |  |  |
| JR25-TYSL01D                     | 7 x 9"  | (178 x 229mm) | £24.99 | ENGR-SUB04 |  |  |
| JR25-TYSL01E                     | 8 x 10" | (203 x 254mm) | £30.50 | ENGR-SUB05 |  |  |
| JR25-TYSL01F                     | 9 x 12" | (229 x 305mm) | £41.99 | ENGR-SUB06 |  |  |







S.





| ST REWARDS <sup>®</sup> 20 | 024                        |                  | FO             | OTBALL —                               |                                    |                        |                |                         |                |
|----------------------------|----------------------------|------------------|----------------|----------------------------------------|------------------------------------|------------------------|----------------|-------------------------|----------------|
| VAILABLE IN 2 SIZ          | ZES - SUPPLIED WITH FC     | OTBALL INSERT    |                | AVAILABLE IN 3                         | SIZES - SUPPI                      | IED WITH FO            | OTBALL I       | NSERT                   |                |
| R1-WP01A<br>R1-WP