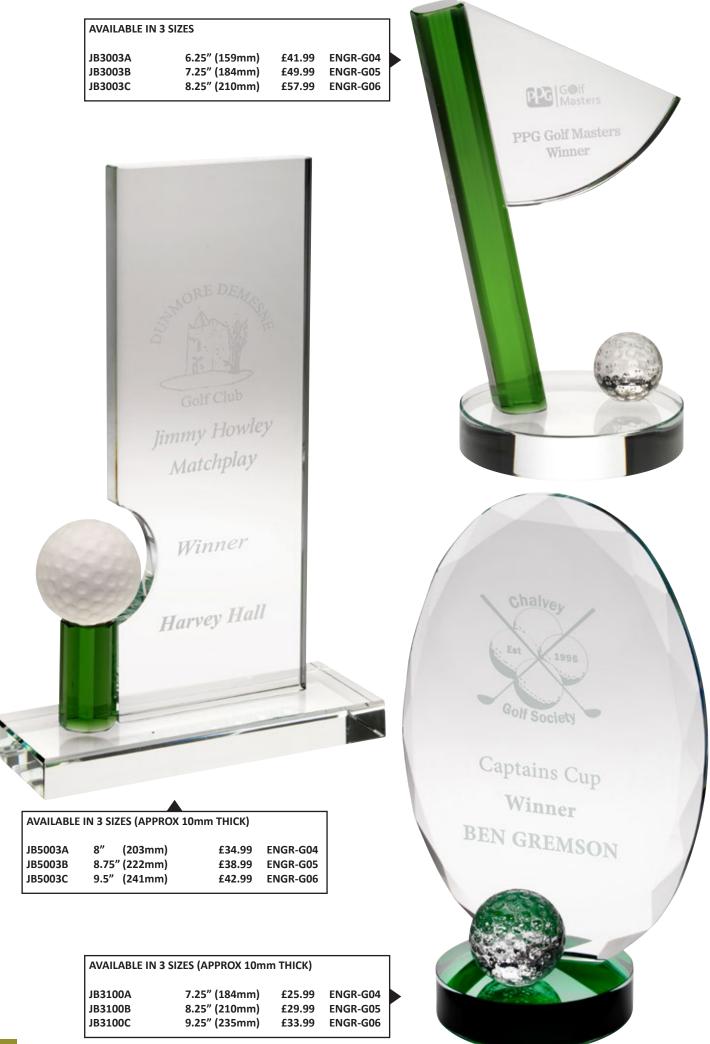

# **Activity Listing/Contents**

| SPORT/CATEGORY       | PREFIX | PAGE(S)       |
|----------------------|--------|---------------|
| Achievement          | JR19   | 184-185       |
| Angling              | JR13   | 180-181       |
| Athletics            | JR30   | 172-175       |
| Badges               | -      | 342-343       |
| Badminton            | JR26   | 190-191       |
| Basketball           | JR15   | 164-167       |
| Bespoke Awards       | -      | 340-341       |
| Boxing               | JR10   | 178-179       |
| Brass/Aluminium      | -      | 339           |
| Cards                | JR40   | 201           |
| Clocks               | JR38   | 264-265       |
| Cooking              | JR46   | 205           |
| Cricket              | JR6    | 94-107        |
| Dance                | JR12   | 108-121       |
| Darts                | JR3    | 122-129       |
| Dog                  | JR32   | 204           |
| Dominoes             | JR27   | 200           |
| Drama                | JR45   | 203           |
| Economy Awards       | JR34   | 222-241       |
| Emoji Figures        | -      | 209           |
| Enamelled Plaques    | JR42   | 336-337       |
| Football             | JR1    | 3-57          |
| Gaelic Football      | JR23   | 188-189       |
| Generic/Multi Awards | JR9    | 206-217 + 262 |
| Glass Plaques        | -      | 274-331       |
| Glass Trophies       | JR17   | 218-221 + 271 |
| Glassware            | -      | 266-270       |
| Golf                 | JR2    | 58-77         |
| Graduation           | -      | 151           |
| Gymnastics           | JR35   | 205           |
| Hockey               | JR18   | 168-171       |