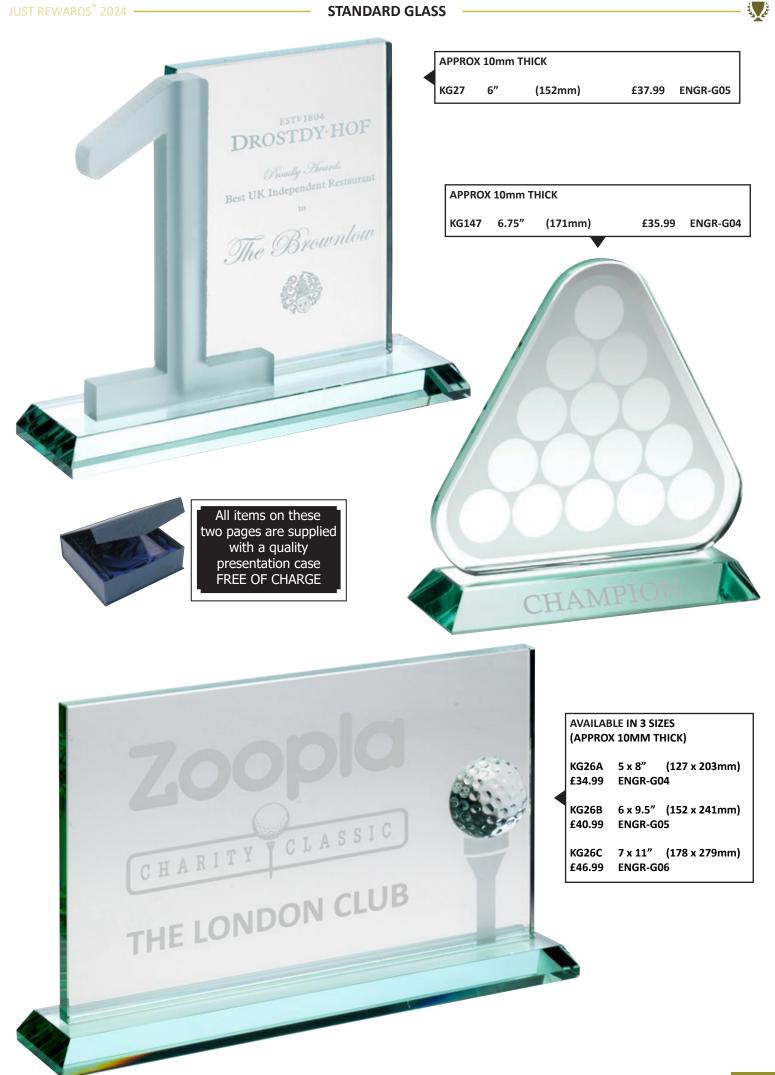

tor of the Universe

Ukie Student Game Jam

NEXTGEN

COLLECTIVE



نلي نفي ك

The SWIFT Institute Challenge

WINNER Best submission by UK University 'Remittances via Banks'

swiftinstitute.org

| AVAILABLE IN 3 SIZES (APPROX 8mm THICK) |       |         |        |          |  |
|-----------------------------------------|-------|---------|--------|----------|--|
| XG05A                                   | 7"    | (178mm) | £30.99 | ENGR-G04 |  |
| XG05B                                   | 7.75" | (197mm) | £33.99 | ENGR-G05 |  |
| XG05C                                   | 8.5"  | (216mm) | £36.99 | ENGR-G06 |  |



306

i di

## **STANDARD GLASS**



نلي نام کا



JUST REWARDS<sup>®</sup> 2024 -

**STANDARD GLASS** 



£21.99 ENGR-G04 £24.99 ENGR-G05



نلي نفي ك

## STANDARD GLASS



310





Smoked glass can be personalised in three ways: Colour Printed - Engraved - Engraved with infill PRICE ON APPLICATION



INNOVATION AWARD

Lewis Ruffles

Awarded to Phoenix Business Solutions

'n

iManage

EMEA Partner of the Year



#### **STANDARD GLASS**









÷ چ

JUST REWARDS<sup>®</sup> 2024 -



فلم ي

i di — JUST REWARDS<sup>®</sup> 2024 STANDARD GLASS AVAILABLE IN 3 SIZES (APPROX 10mm THICK) SUITABLE FOR COLOUR PRINT GW01A 7.5" (191mm) £30.99 ENGR-G04 GW01B 8.25" (210mm) £33.99 ENGR-G05 GW01C 9" (229mm) £36.99 ENGR-G06 sevron BECKMAN Life Sciences The Sevronian Of The Year Builds Awarded to People Teams & Margot Wright Organizations Bonnie Blackmoor ALL NEW FOR 2024 AVAILABLE IN 3 SIZES (APPROX 10mm THICK) SUITABLE FOR COLOUR PRINT GW02A 7.25" (184mm) £28.99 ENGR-G04 Outsta