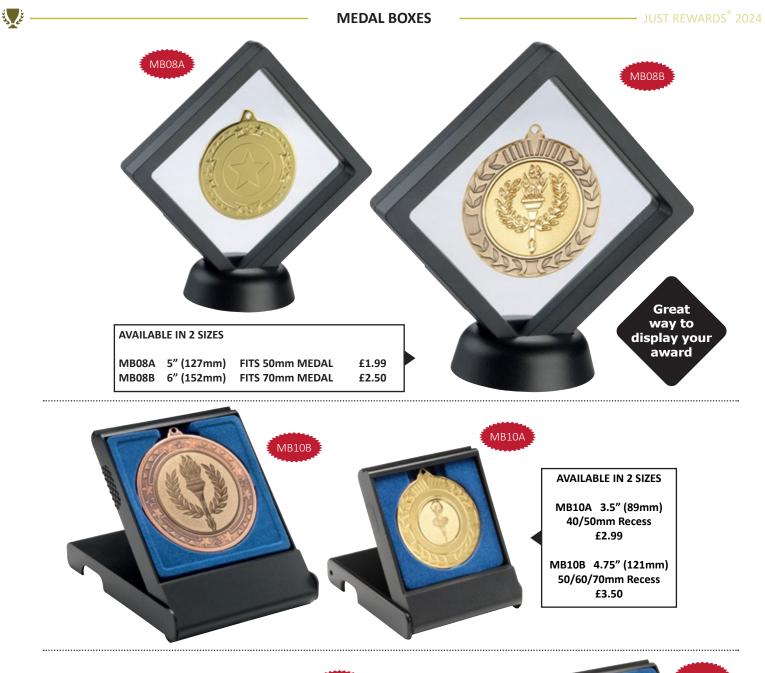

1.25" (32mm)         £1.99 |                                         |
| SCOUNCIL CORNAIN FORMAN SPOR                                                                                                                                                                       | IS<br>AIN                               |
| METAL BADGE IN 4 COLOURS<br>(SCHOOL COUNCIL)METAL BADGE IN 4 COLOURS<br>(HOUSE CAPTAIN)METAL BADGE IN 4 COLOURS<br>(FORM CAPTAIN)METAL BADGE IN 4<br>(SPORTS CAPTAIN)                              | COLOURS                                 |
| BDG-SC-NGREENBDG-HC-NGREENBDG-FC-NGREENBDG-SP-NBDG-SC-RREDBDG-HC-RREDBDG-FC-RREDBDG-SP-RBDG-SC-YYELLOWBDG-HC-YYELLOWBDG-FC-YYELLOWBDG-SP-Y                                                         | BLUE<br>GREEN<br>RED<br>YELLOW<br>£1.99 |











- PLEASE NOTE -Medals are shown for display only. They are not included in the price.

#### AVAILABLE IN 2 SIZES



DELUXE MEDAL BOXES (40/50mm Recess) - 3.5" (89mm) - £4.99



DELUXE MEDAL BOXES (50/60/70mm Recess) - 4" (102mm) - £7.99





















نلي ک























## **GENERIC MEDALS**



نلي نام ک















Scan QR code above to View brochure online