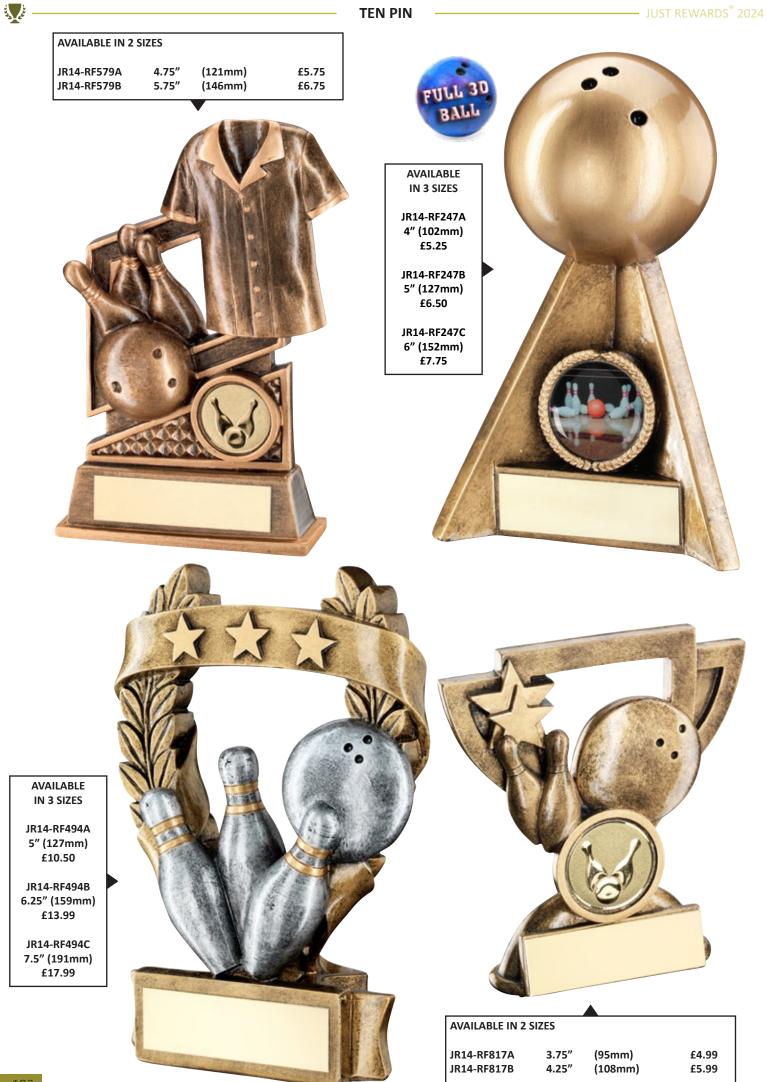

# **Activity Listing/Contents**

| SPORT/CATEGORY       | PREFIX | PAGE(S)       |
|----------------------|--------|---------------|
| Achievement          | JR19   | 184-185       |
| Angling              | JR13   | 180-181       |
| Athletics            | JR30   | 172-175       |
| Badges               | -      | 342-343       |
| Badminton            | JR26   | 190-191       |
| Basketball           | JR15   | 164-167       |
| Bespoke Awards       | -      | 340-341       |
| Boxing               | JR10   | 178-179       |
| Brass/Aluminium      | -      | 339           |
| Cards                | JR40   | 201           |
| Clocks               | JR38   | 264-265       |
| Cooking              | JR46   | 205           |
| Cricket              | JR6    | 94-107        |
| Dance                | JR12   | 108-121       |
| Darts                | JR3    | 122-129       |
| Dog                  | JR32   | 204           |
| Dominoes             | JR27   | 200           |
| Drama                | JR45   | 203           |
| Economy Awards       | JR34   | 222-241       |
| Emoji Figures        | -      | 209           |
| Enamelled Plaques    | JR42   | 336-337       |
| Football             | JR1    | 3-57          |
| Gaelic Football      | JR23   | 188-189       |
| Generic/Multi Awards | JR9    | 206-217 + 262 |
| Glass Plaques        | -      | 274-331       |
| Glass Trophies       | JR17   | 218-221 + 271 |
| Glassware            | -      | 266-270       |
| Golf                 | JR2    | 58-77         |
| Graduation           | -      | 151           |
| Gymnastics           | JR35   | 205           |
| Hockey               | JR18   | 168-171       |

| SPORT/CATEGORY        | PREFIX | PAGE(S)                       |
|-----------------------|--------|-------------------------------|
| Horse                 | JR20   | 186-187                       |
| Keyrings              | -      | 343                           |
| Laminate Signs        | -      | 338                           |
| Lawn Bowls            | JR7    | 176-177                       |
| Martial Arts          | JR11   | 160-163                       |
| Medal Ribbons + Boxes | -      | 344-347                       |
| Medals                | -      | 348-371                       |
| Music                 | JR29   | 202                           |
| Netball               | JR16   | 138-145                       |
| Nickel                | JR61   | 260-261                       |
| Paperweights          | -      | 272-273                       |
| Pool/Snooker          | JR5    | 130-137                       |
| Quaichs               | -      | 263                           |
| Rugby                 | JR4    | 78-93                         |
| Salvers               | JR41   | 258-259                       |
| School Awards         | JR44   | 146-153                       |
| Shields (Annual)      | JR39   | 332-333                       |
| Shooting              | JR24   | 204                           |
| Silverware            | -      | 262                           |
| Squash                | JR33   | 194-195                       |
| Sublimation (Medals)  | -      | 348-349                       |
| Sublimation (Plaques) | JR25   | 53/75/151/181/<br>185/334-335 |
| Swimming              | JR28   | 192-193                       |
| Table Tennis          | JR36   | 196-197                       |
| Tankards (Glass)      | -      | 266-267                       |
| Tankards (Metal)      | -      | 263                           |
| Ten Pin               | JR14   | 182-183                       |
| Tennis                | JR21   | 154-159                       |
| Trophy Cups           | JR22   | 242-257                       |
| Volleyball            | JR52   | 198-199                       |