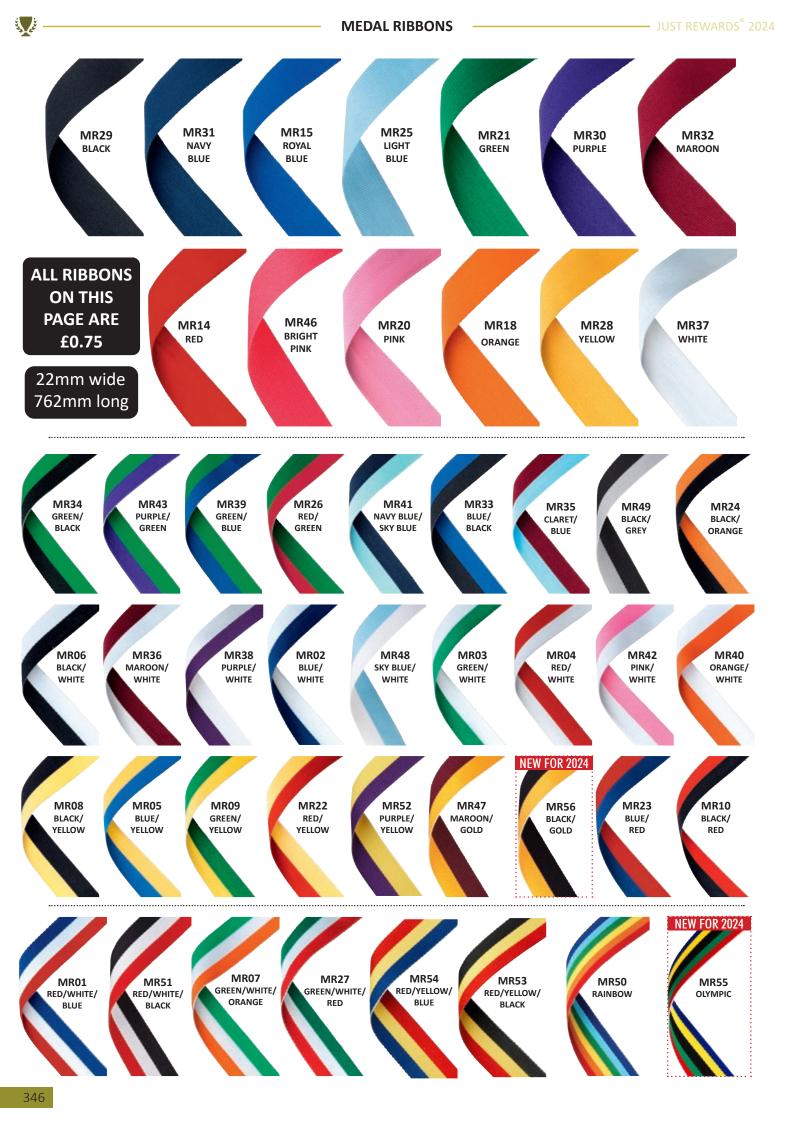

| IS<br>AIN                               |
| METAL BADGE IN 4 COLOURS<br>(SCHOOL COUNCIL)METAL BADGE IN 4 COLOURS<br>(HOUSE CAPTAIN)METAL BADGE IN 4 COLOURS<br>(FORM CAPTAIN)METAL BADGE IN 4<br>(SPORTS CAPTAIN)                              | COLOURS                                 |
| BDG-SC-NGREENBDG-HC-NGREENBDG-FC-NGREENBDG-SP-NBDG-SC-RREDBDG-HC-RREDBDG-FC-RREDBDG-SP-RBDG-SC-YYELLOWBDG-HC-YYELLOWBDG-FC-YYELLOWBDG-SP-Y                                                         | BLUE<br>GREEN<br>RED<br>YELLOW<br>£1.99 |











- PLEASE NOTE -Medals are shown for display only. They are not included in the price.

#### AVAILABLE IN 2 SIZES



DELUXE MEDAL BOXES (40/50mm Recess) - 3.5" (89mm) - £4.99



DELUXE MEDAL BOXES (50/60/70mm Recess) - 4" (102mm) - £7.99





















نلي ک























## **GENERIC MEDALS**



نلي نام ک















Scan QR code above to View brochure online