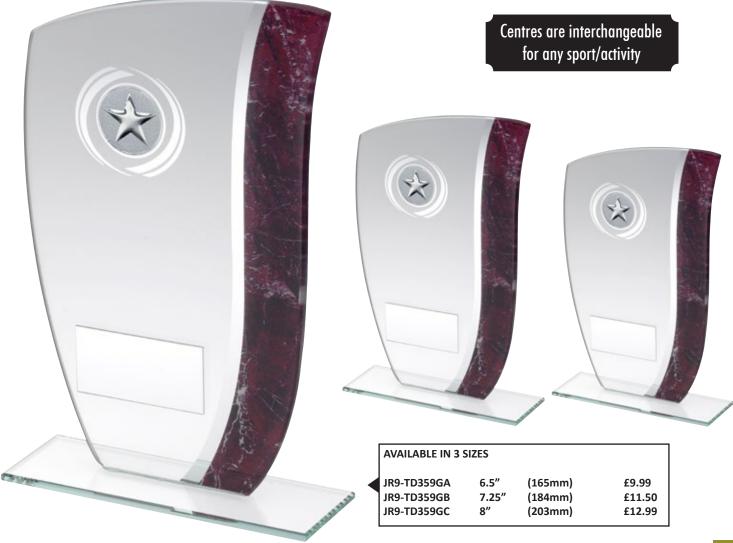

|
| AVAILABLE IN 3 SIZES                                                                           |                                                                                                                            |
| JR24-RF938A 6" (152mm) £9.99<br>JR24-RF938B 7" (178mm) £12.99<br>JR24-RF938C 8" (203mm) £15.99 |                                                                                                                            |
| 3.75" (                                                                                        | <complex-block><text></text></complex-block>                                                                               |









is de

BEAST







ALL ABOVE GENERIC AWARDS ARE 2.75" (70mm) - £8.50











<u>نې کې</u>



# JUST REWARDS<sup>®</sup> 2024 \_\_\_\_\_\_ GENERIC/MULTI AWARDS \_\_

\_\_\_\_\_

------ **S** 

| AVAILABLE IN 3 SIZES<br>JR9-TD659GA 6.5" (165mm) £7.50<br>JR9-TD659GB 7.25" (184mm) £8.50<br>JR9-TD659GC 8" (203mm) £9.50 |                                                                                                                                 |
|---------------------------------------------------------------------------------------------------------------------------|---------------------------------------------------------------------------------------------------------------------------------|
|                                                                                                                           |