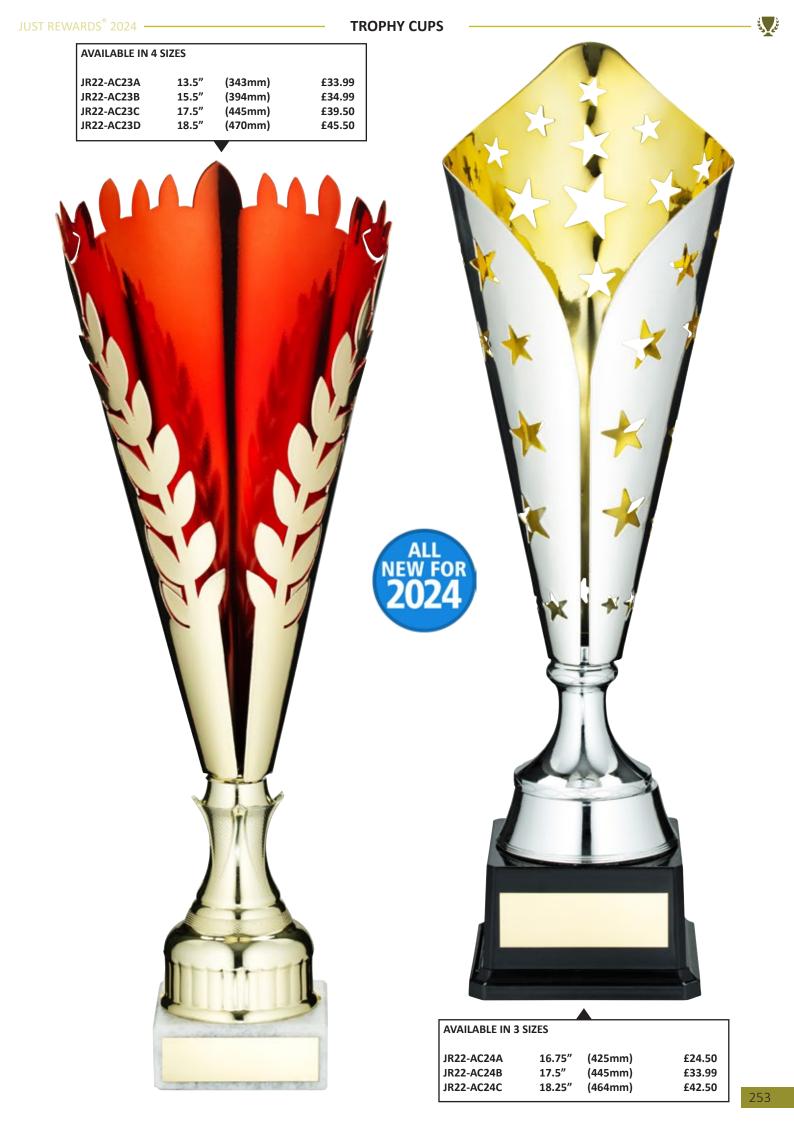

r>£18.99<br>£21.99<br>£27.50 |                                                     | 10                        |                               |

|      | RF\/ | /ARDS | 2024 |
|------|------|-------|------|
| 1001 |      | ANDJ  | 2024 |

UR LO

HERE

## **TROPHY CUPS**



| AVAILABLE IN 4 512 | 263   |         |        |
|--------------------|-------|---------|--------|
| JR22-AC16A         | 11"   | (279mm) | £17.99 |
| JR22-AC16B         | 13"   | (330mm) | £20.99 |
| JR22-AC16C         | 14.5″ | (368mm) | £27.99 |
| JR22-AC16D         | 16.5″ | (419mm) | £34.99 |

نلي لينا من لي لينا



AVAILABLE IN 5 SIZES

JR22-AC15A 14.25" (362mm) £18.99

JR22-AC15B 15" (381mm) £21.99

JR22-AC15C 16.5" (419mm) £23.50

JR22-AC15D 18" (457mm) £28.50

JR22-AC15E 19.5" (495mm) £33.50











έs ζè





### AVAILABLE IN 7 SIZES

| JR22-TY71A | 11"    | (279mm) | £33.99  |
|------------|--------|---------|---------|
| JR22-TY71B | 12.5″  | (318mm) | £36.99  |
| JR22-TY71C | 14.25″ | (362mm) | £46.99  |
| JR22-TY71D | 16″    | (406mm) | £60.99  |
| JR22-TY71E | 17.75″ | (451mm) | £70.99  |
| JR22-TY71F | 19.75″ | (502mm) | £103.99 |
| JR22-TY71G | 21.5″  | (546mm) | £139.99 |







JR22-TY77B

JR22-TY77C

8.75″

9.5″

(222mm)

(241mm)

£27.99

£36.99







Competition

Presented to the Winning House

Viewal and Performing Mrs

### AVAILABLE IN 9 SIZES

| JR61-NC1B | 5.75″  | (146mm) | £25.99 |
|-----------|--------|---------|--------|
| JR61-NC1C | 6.75″  | (171mm) | £36.99 |
| JR61-NC1D | 7.5″   | (191mm) | £46.99 |
| JR61-NC1E | 8.75″  | (222mm) | £56.99 |
| JR61-NC1F | 9.75″  | (24