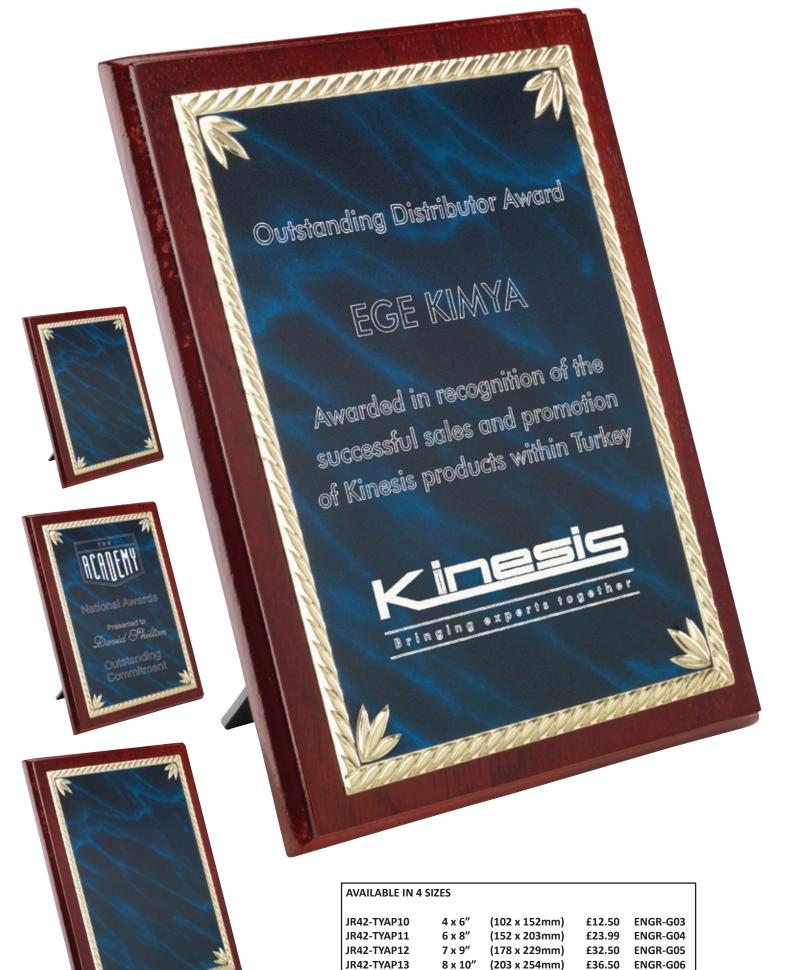

# **Activity Listing/Contents**

| SPORT/CATEGORY       | PREFIX | PAGE(S)       |
|----------------------|--------|---------------|
| Achievement          | JR19   | 184-185       |
| Angling              | JR13   | 180-181       |
| Athletics            | JR30   | 172-175       |
| Badges               | -      | 342-343       |
| Badminton            | JR26   | 190-191       |
| Basketball           | JR15   | 164-167       |
| Bespoke Awards       | -      | 340-341       |
| Boxing               | JR10   | 178-179       |
| Brass/Aluminium      | -      | 339           |
| Cards                | JR40   | 201           |
| Clocks               | JR38   | 264-265       |
| Cooking              | JR46   | 205           |
| Cricket              | JR6    | 94-107        |
| Dance                | JR12   | 108-121       |
| Darts                | JR3    | 122-129       |
| Dog                  | JR32   | 204           |
| Dominoes             | JR27   | 200           |
| Drama                | JR45   | 203           |
| Economy Awards       | JR34   | 222-241       |
| Emoji Figures        | -      | 209           |
| Enamelled Plaques    | JR42   | 336-337       |
| Football             | JR1    | 3-57          |
| Gaelic Football      | JR23   | 188-189       |
| Generic/Multi Awards | JR9    | 206-217 + 262 |
| Glass Plaques        | -      | 274-331       |
| Glass Trophies       | JR17   | 218-221 + 271 |
| Glassware            | -      | 266-270       |
| Golf                 | JR2    | 58-77         |
| Graduation           | -      | 151           |
| Gymnastics           | JR35   | 205           |
| Hockey               | JR18   | 168-171       |