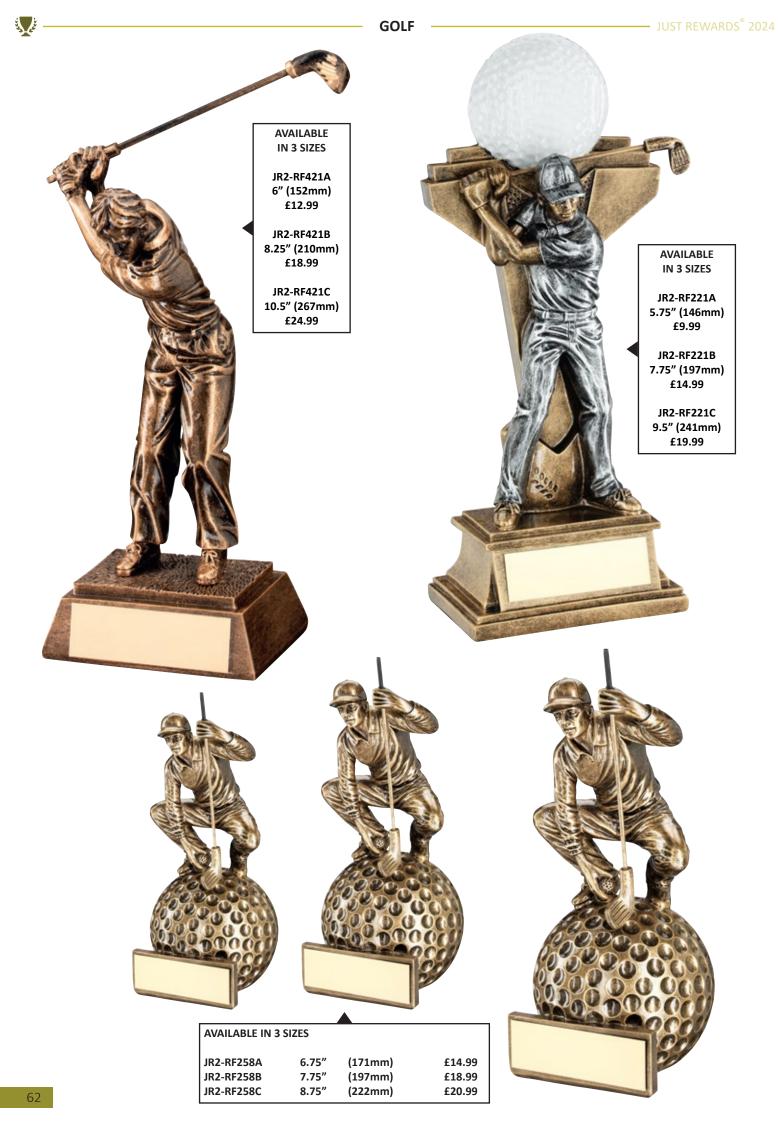

|                                    |
| JR2-RF521A 8.75" (222mm) £24.99<br>JR2-RF521B 9.5" (241mm) £28.99<br>JR2-RF521C 10.25" (260mm) £34.99 |                                    |
|                                                                                                       |                                    |
|                                                                                                       | <image/>                           |
|                                                                                                       |                                    |
| JR2-RF516W 6" (152mm)                                                                                 | £18.99                             |







## is de

AVAILABLE IN 3 SIZES JR2-RF622A 5" (127mm) £12.99 JR2-RF622B 6" (152mm) £16.99 JR2-RF622C 7" (178mm) £21.99 AVAILABLE IN 2 TITLES JR2-RF622LD 6" (152mm) LONGEST DRIVE £16.75 JR2-RF622NTP 6" (152mm) NEAREST THE PIN £16.75 65



GOLF







| AVAILABLE IN 3 | SIZES - SUP | PLIED WITH GOL | F INSERT |
|----------------|-------------|----------------|----------|
| 102 107400     | C F#        | (465           | CO 50    |

GOLF

| JR2-TD749S     | 6.5″<br>7.25″ | (165mm) | £8.50  |
|----------------|---------------|---------|--------|
| <br>JR2-TD749M | 7.25"         | (184mm) | £10.50 |
| JR2-TD749L     | 8"            | (203mm) | £12.50 |



| AVAILABLE IN 3 SIZES - SUPPLIED WITH GOLF INSERT |  |
|--------------------------------------------------|--|
|