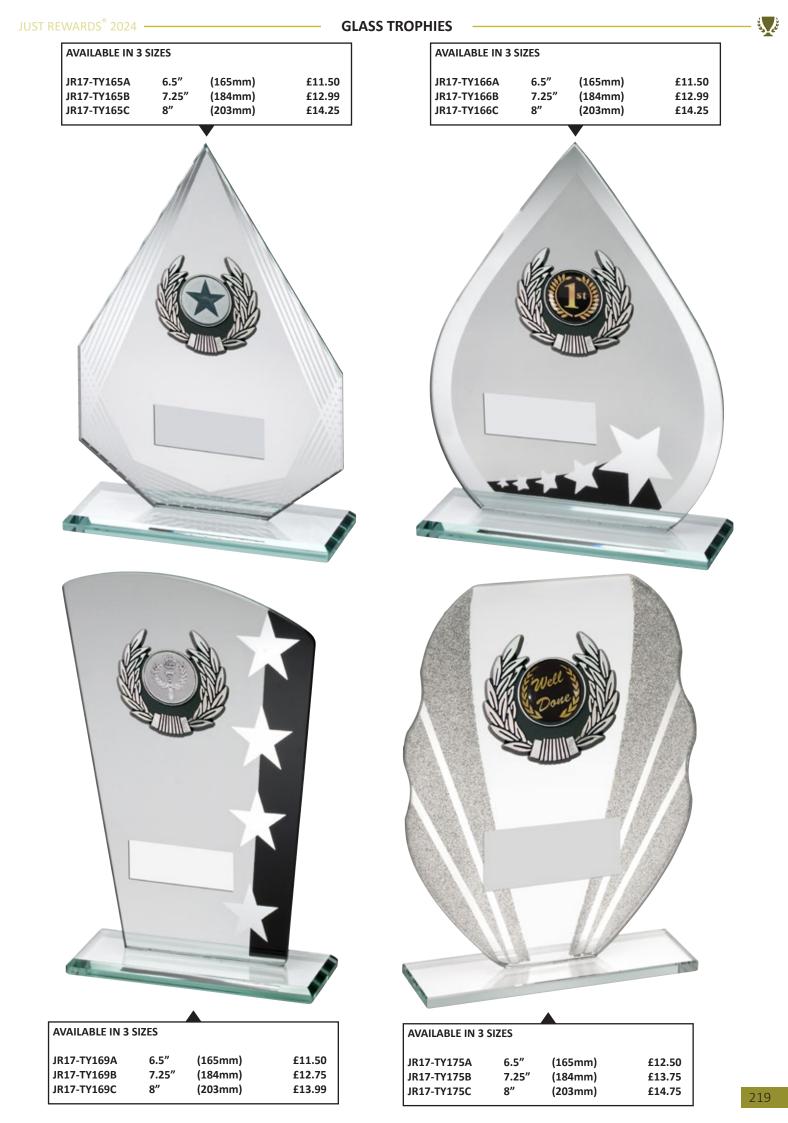

| Centres are interchangeable<br>for any sport/activity                                                                           |
|                                                                                                                           |                                                                                                                                 |
|                                                                                                                           | AVAILABLE IN 3 SIZES<br>JR9-TD749S 6.5" (165mm) £8.50<br>JR9-TD749M 7.25" (184mm) £10.50<br>JR9-TD749L 8" (203mm) £12.50<br>215 |



## **GENERIC/MULTI AWARDS**



نلي لينا من لي لينا



έs ζè





| AVAILABLE IN 3 S           | 1755                |                               |                            | 5 TROPHIES                                        |                                     |                     |                               | š.                                                                                                                                                |
|----------------------------|---------------------|-------------------------------|----------------------------|---------------------------------------------------|-------------------------------------|---------------------|-------------------------------|-------------------------------------------------------------------------------------------------------------------------------------