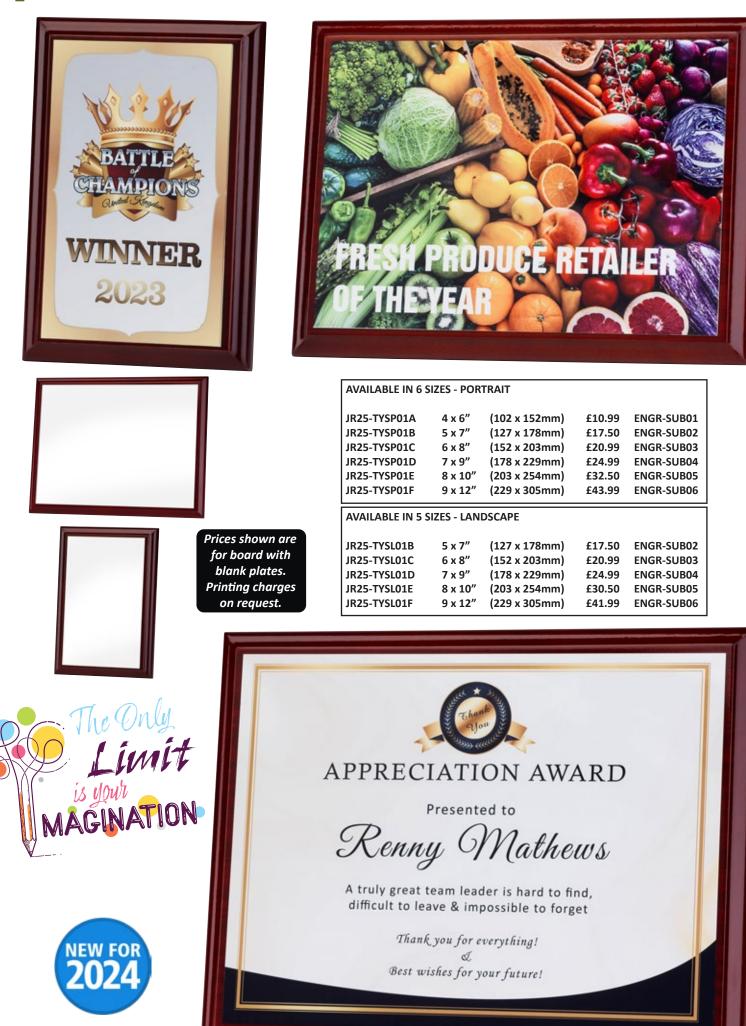

------|--|
| SK1A<br>SK1B<br>SK1C                    | 6.5"<br>7.25"<br>8" | (165mm)<br>(184mm)<br>(203mm) | £9.99<br>£10.99<br>£11.99 | ENGR-G03<br>ENGR-G04<br>ENGR-G05 |  |



Sports Club of the Year

BEECHWOOD NETBALL CLUB

is de





**ECONOMY GLASS** 

نلي ليا من لي



i ji





# Aylesford School and Sixth Form College

The Chris Mason Award for Speed Debating



نلي نفي ك

### Safdar Azam

For outstanding commitment and support to the Nottingham Community

#### AVAILABLE IN 3 SIZES (APPROX 5mm THICK)

| XG08A | 6.5″  | (165mm) | £8.99  | ENGR-G03 |
|-------|-------|---------|--------|----------|
| XG08B | 7.25" | (184mm) | £10.99 | ENGR-G04 |
| XG08C | 8″    | (203mm) | £12.99 | ENGR-G05 |
|       |       |         |        |          |





JR39-TRS95A



#### SUBLIMATION PLAQUES



i ji

NEW FOR 2024





نۇرىيە ئۇرىچە









336

i Set

Prices shown are for board with blank plates. Engraving charges on request.



| AVAILABLE IN 4 SIZES |         |               |        |          |
|----------------------|---------|---------------|--------|----------|
| JR42-TYAP20          | 4 x 6"  | (102 x 152mm) | £12.99 | ENGR-G03 |
| JR42-TYAP21          | 6 x 8"  | (152 x 203mm) | £24.50 | ENGR-G04 |
| JR42-TYAP22          | 7 x 9"  | (178 x 229mm) | £32.99 | ENGR-G05 |
| JR42-TYAP23          | 8 x 10" | (203 x 254mm) | £37.99 | ENGR-G06 |





## Suitable for indoor/outdoor Available in:

| LS-BLWH                                       | LS-RDWH                               | LS-BKGO                                    |
|-----------------------------------------------