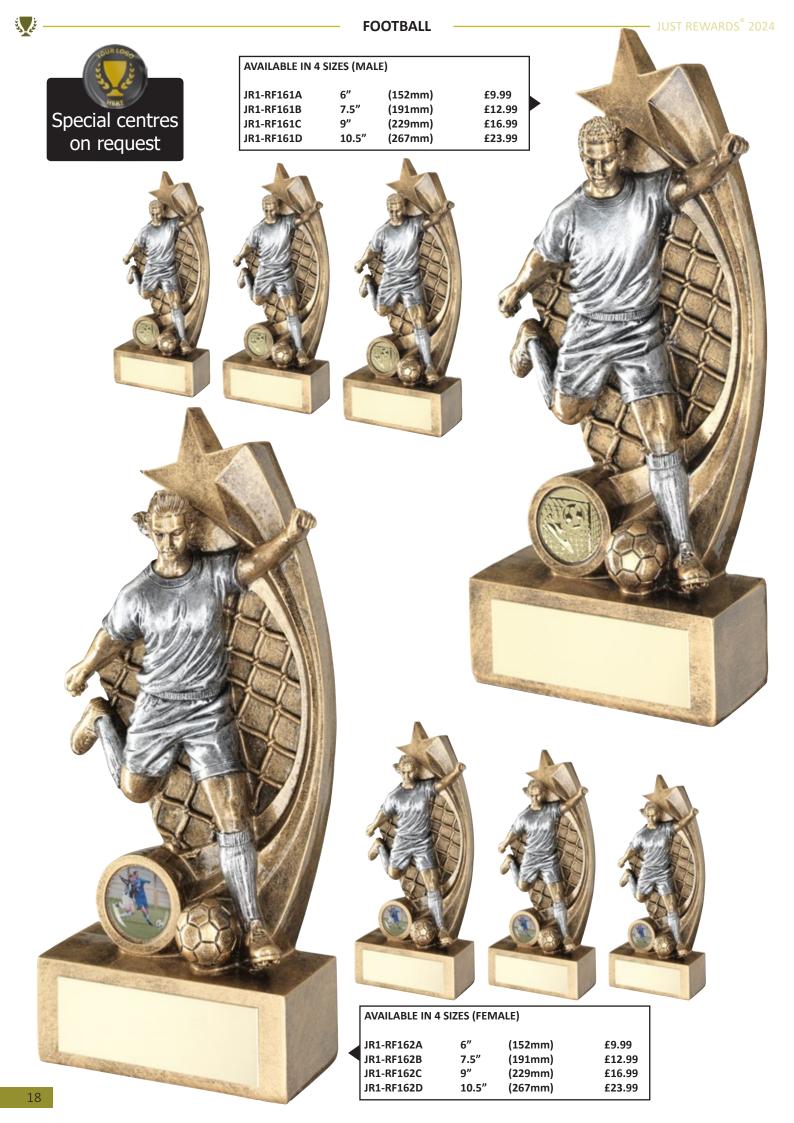

|
|                                                                                        |                                                                            |                            |
|                                                                                        |                                                                            |                            |
| AVAILABLE IN 3 SIZES<br>JR1-RF977A 6" (152mm) £8.99<br>JR1-RF977B 7.75" (197mm) £13.99 |                                                                            |                            |
| JR1-RF977C 9.25" (197mm) £13.95<br>JR1-RF977C 9.25" (235mm) £19.95                     |                                                                            | 17                         |







JUST REWARDS<sup>®</sup> 2024

| r REWARDS <sup>®</sup> 2024 ——                                                                                                                          |                      | FC                                   | OTBALL |  | -                                                                                                       |
|---------------------------------------------------------------------------------------------------------------------------------------------------------|----------------------|--------------------------------------|--------|--|---------------------------------------------------------------------------------------------------------|
|