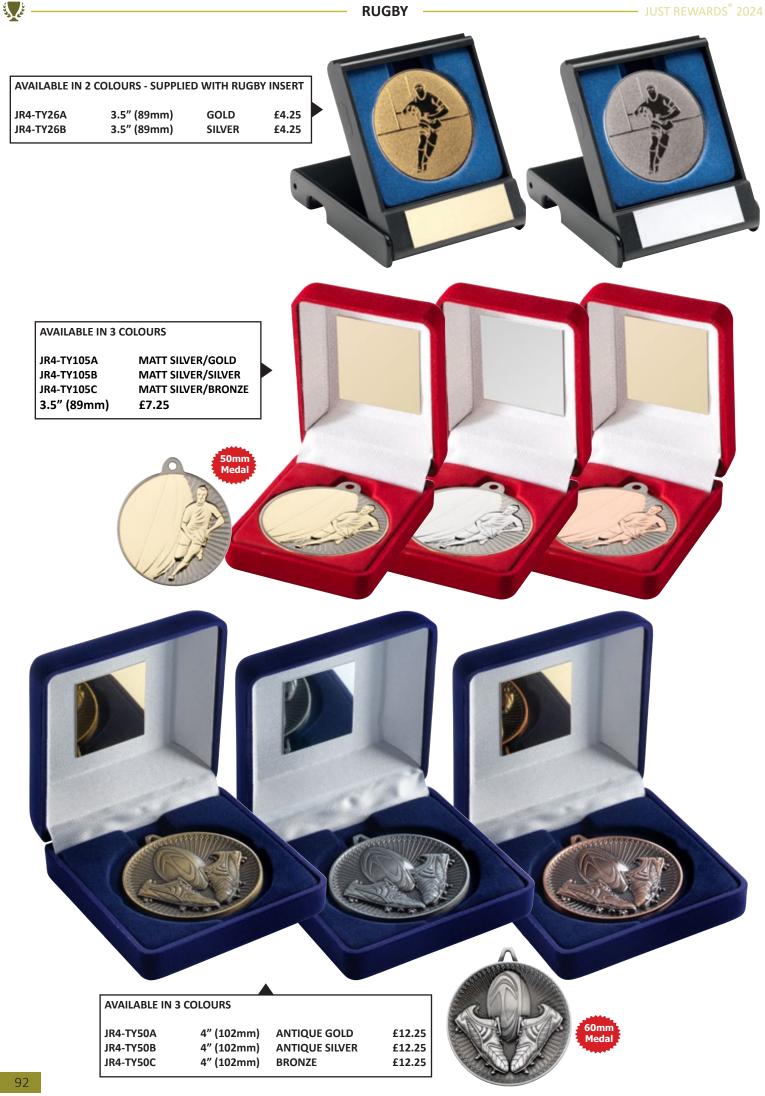

|------|
| JGBY |

| 31 15 |
|-------|
| N     |
| -     |
|       |
| _     |

| AVAILABLE IN 3 | SIZES |         |        |
|----------------|-------|---------|--------|
| JR4-RF319A     | 4.75" | (121mm) | £9.99  |
| JR4-RF319B     | 6"    | (152mm) | £12.50 |
| JR4-RF319C     | 7.25" | (184mm) | £17.50 |



## AVAILABLE IN 3 SIZES

| JR4-RF564A | 5.25" | (133mm) | £8.99  |
|------------|-------|---------|--------|
| JR4-RF564B | 6.25" | (159mm) | £11.99 |
| JR4-RF564C | 7.25″ | (184mm) | £13.99 |

| AVAILABLE IN 3 SIZES |       |         |        |  |
|----------------------|-------|---------|--------|--|
| JR4-RF784A           | 4.25" | (108mm) | £6.99  |  |
| JR4-RF784B           | 5"    | (127mm) | £9.99  |  |
| JR4-RF784C           | 5.75" | (146mm) | £11.99 |  |





















RUGBY



نلي لينا من لي لينا

| <b>V</b>