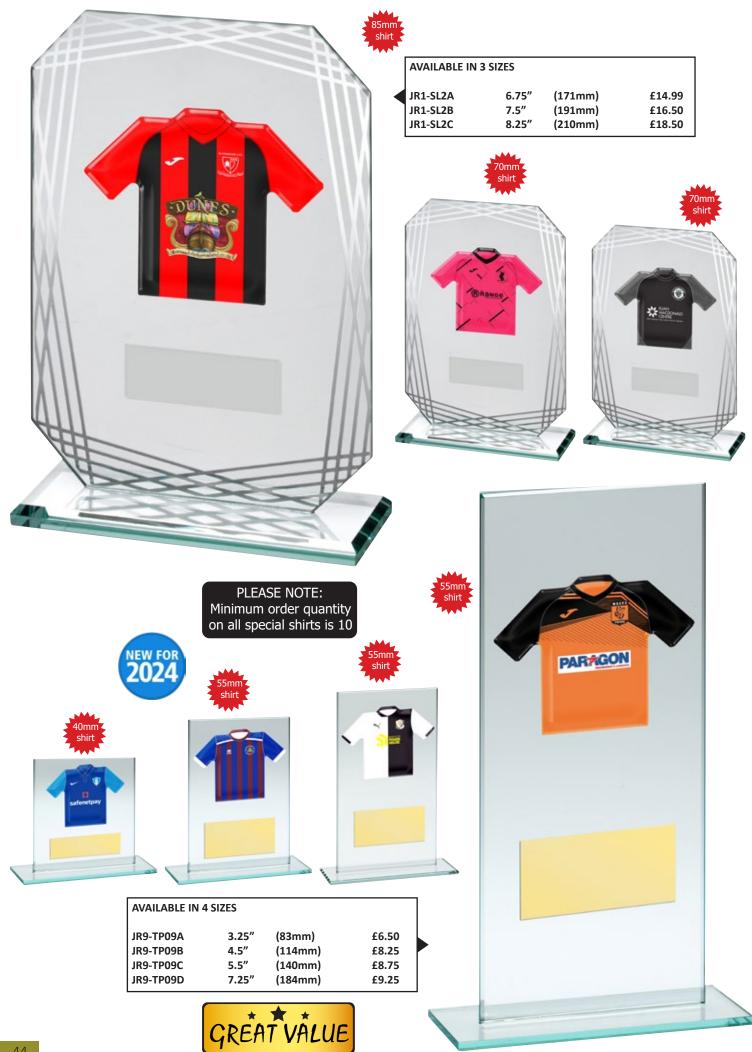

£8.99  |
|------------|----|---------|--------|
| JR1-RF930B | 6" | (152mm) | £11.99 |
| JR1-RF930C | 7″ | (178mm) | £14.99 |

| AVAILABLE IN 3 SIZES |    |         |        |  |  |
|----------------------|----|---------|--------|--|--|
| JR1-RF961A           | 4" | (102mm) | £6.25  |  |  |
| JR1-RF961B           | 5" | (127mm) | £8.25  |  |  |
| JR1-RF961C           | 6" | (152mm) | £11.25 |  |  |

is de



### AVAILABLE IN 4 TITLES

JR1-RF980MA JR1-RF980MI JR1-RF980PA JR1-RF980PL 10" (254mm)

MANAGERS PLAYER OF THE YEAR

PARENTS PLAYER OF THE YEAR MANAGER'S PLAYER MOST IMPROVED PLAYER PARENTS' PLAYER PLAYERS' PLAYER £23.99



MOST IMPROVED PLAYER OF THE YEAR PLAYERS PLAYER OF THE YEAR i de



JR1-RF900B 10 x 11" (254 x 279mm) £64.99







### FOOTBALL (GOALKEEPER)









43

نلي ک





نى ئىچى



# Design your own trophy or medal

| AVAILABLE IN 3 | <b>SIZES</b> |         |        |
|----------------|--------------|---------|--------|
| JR1-TP03       | 3.75″        | (95mm)  | £8.99  |
| JR1-TP03A      | 4.25"        | (108mm) | £11.99 |
| JR1-TP03B      | 5.25"        | (133mm) | £14.99 |







| AVAILABLE IN 3 | 2 SHAPES<br>I 50mm LOGO INSERT) |
|----------------|---------------------------------|
| GM01           | 2.75" (70mm)                    |
| ROUND          | £4.99                           |
| GM02           | 2.75" (70mm)                    |
| OCTAGON        | £6.50                           |

Supplied with presentation box as shown









| AVAILABLE IN 3 S<br>R1-TD659GA<br>R1-TD659GB<br>R1-TD659GC