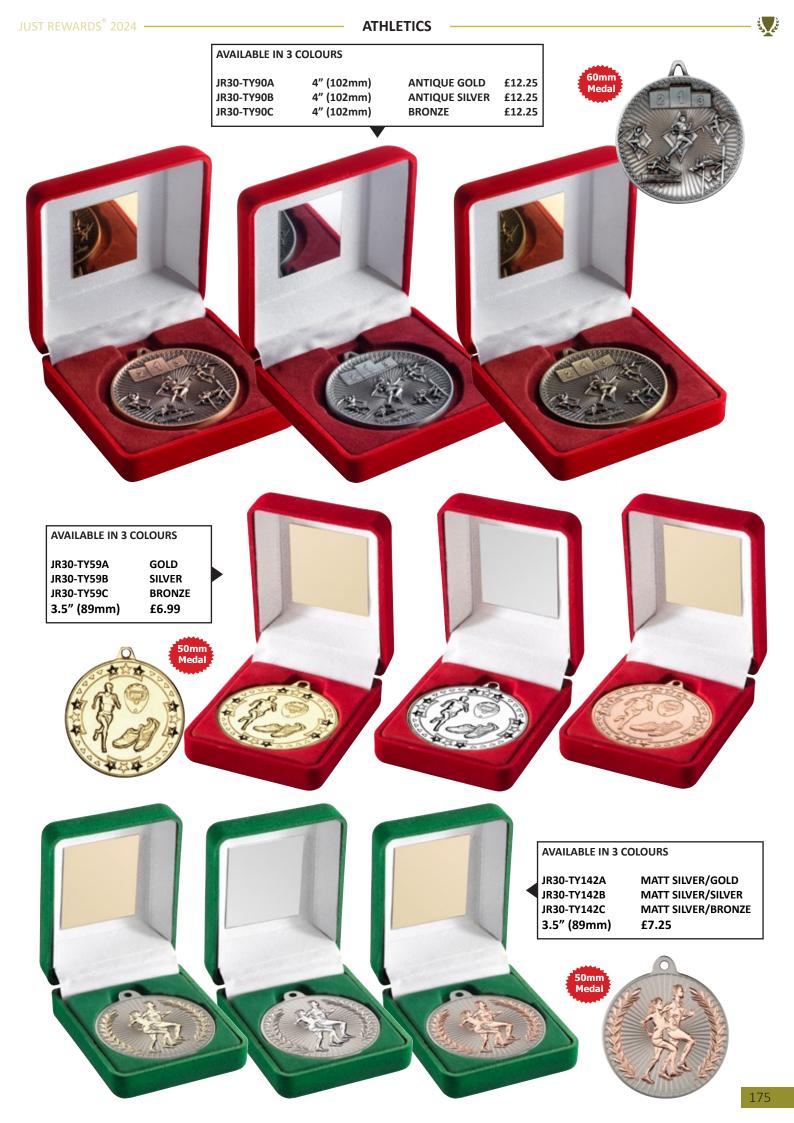

|                   |                               | 17                        |







S.

| 1   |     |
|-----|-----|
| 3   | , ž |
| - 3 | C   |

|                                     |                                        |                     |                              |                            | -     |
|-------------------------------------|----------------------------------------|---------------------|------------------------------|----------------------------|-------|
| [                                   | AVAILABLE II                           | N 3 SIZES           |                              |                            | Durge |
|                                     | JR7-RF777A<br>JR7-RF777B<br>JR7-RF777C | 3.5"<br>4.25"<br>5" | (89mm)<br>(108mm)<br>(127mm) | £10.99<br>£13.99<br>£17.99 |       |
|                                     |