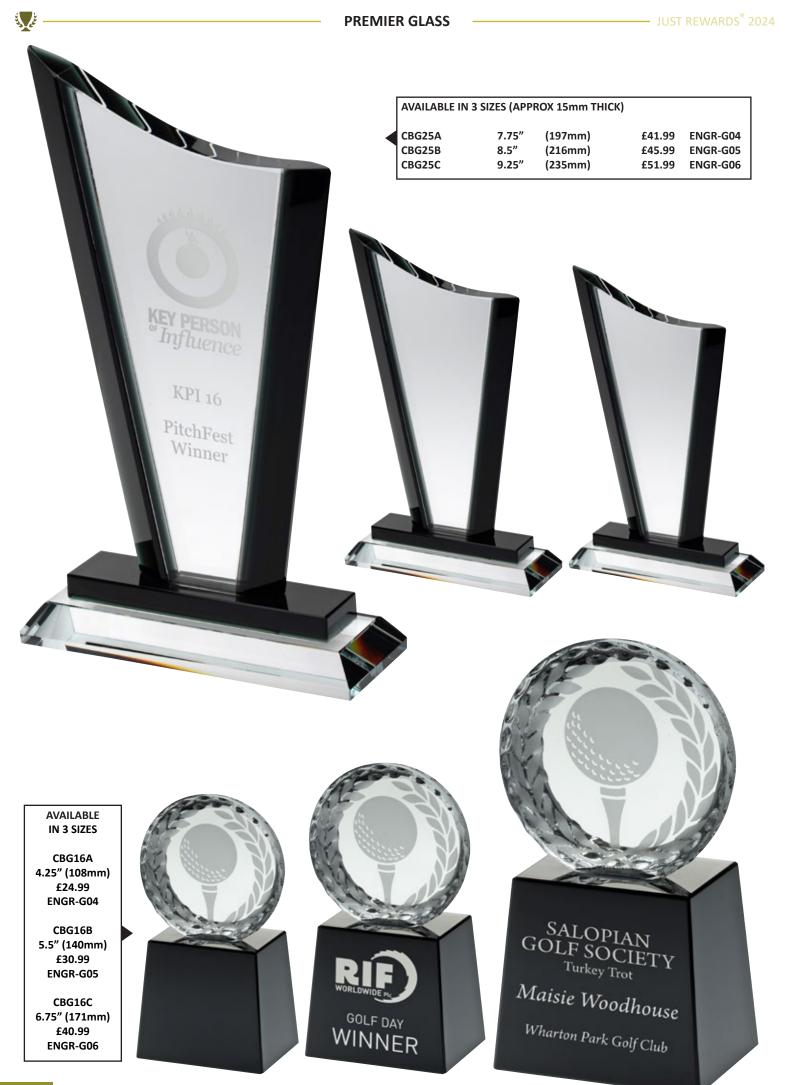

br>(222mm) | £35.99 | ENGR-G04<br>ENGR-G05<br>ENGR-G06 |
|-------------------------|------------------------|-------------------------------|--------|----------------------------------|
|                         |                        |                               |        |                                  |



All items on these two pages are supplied with a quality presentation case FREE OF CHARGE



**Ernest Bevin College** 

The Ethel Beattie Award Student of the Year



### Kieron Wright

| CBG9A<br>CBG9B | 11"    | (279mm) | £94.99  | ENGR-G04 |
|----------------|--------|---------|---------|----------|
| CBG9B          | 12.25" | (311mm) | £102.99 | ENGR-G05 |
| CBG9C          | 13.5″  | (343mm) | £109.99 | ENGR-G06 |
|                |        |         |         |          |



All items on these two pages are supplied with a quality presentation case FREE OF CHARGE

### MATTHEW CLARK Long Service Appreciation award

CBG21 8.25" (210mm) 7" DIA £139.99 ENGR-G04



| UST REWARDS <sup>®</sup> 2024                  |                                                     | - PREMIE     | R GLASS –                    |                         |                                                              |                            | <b>S</b>                         |
|------------------------------------------------|-----------------------------------------------------|--------------|------------------------------|-------------------------|--------------------------------------------------------------|----------------------------|----------------------------------|
|