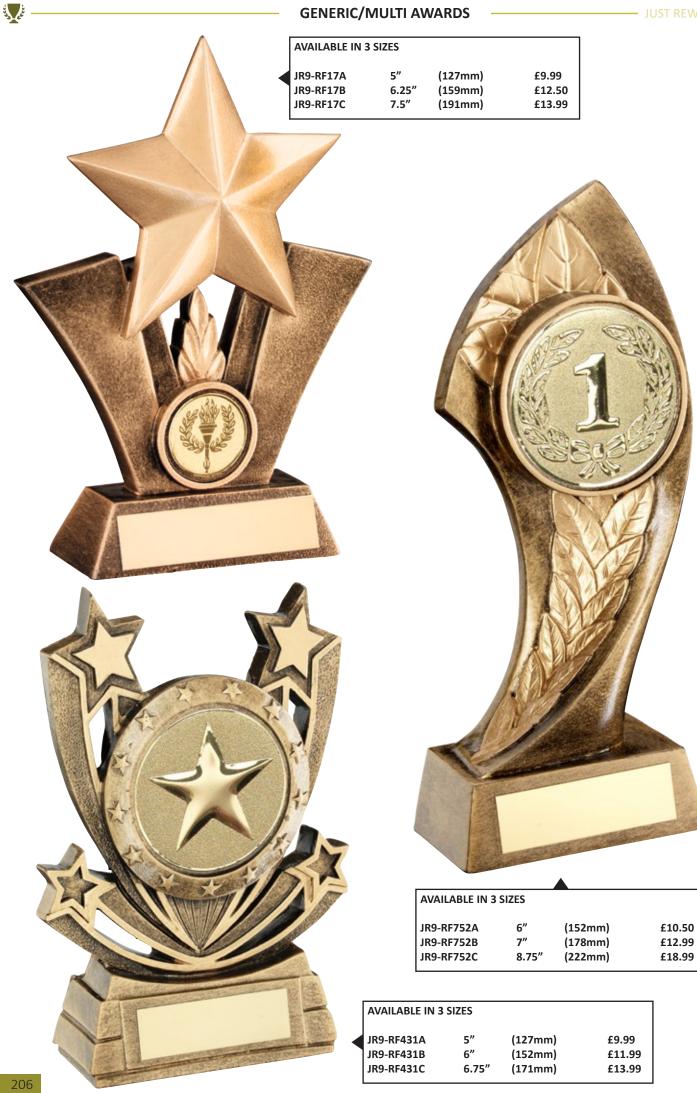

IR24-TD749L 8" (203mm) £12.50                                                                                              |
| AVAILABLE IN 3 SIZES                                                                           |                                                                                                                            |
| JR24-RF938A 6" (152mm) £9.99<br>JR24-RF938B 7" (178mm) £12.99<br>JR24-RF938C 8" (203mm) £15.99 |                                                                                                                            |
| 3.75" (                                                                                        | <complex-block><text></text></complex-block>                                                                               |









is de

BEAST







ALL ABOVE GENERIC AWARDS ARE 2.75" (70mm) - £8.50











<u>نې کې</u>



# JUST REWARDS<sup>®</sup> 2024 \_\_\_\_\_\_ GENERIC/MULTI AWARDS \_\_

\_\_\_\_\_

------ **S** 

| AVAILABLE IN 3 SIZES<br>JR9-TD659GA 6.5" (165mm) £7.50<br>JR9-TD659GB 7.25" (184mm) £8.50<br>JR9-TD659GC 8" (203mm) £9.50 |                                                                                                                                 |
|---------------------------------------------------------------------------------------------------------------------------|---------------------------------------------------------------------------------------------------------------------------------|
|