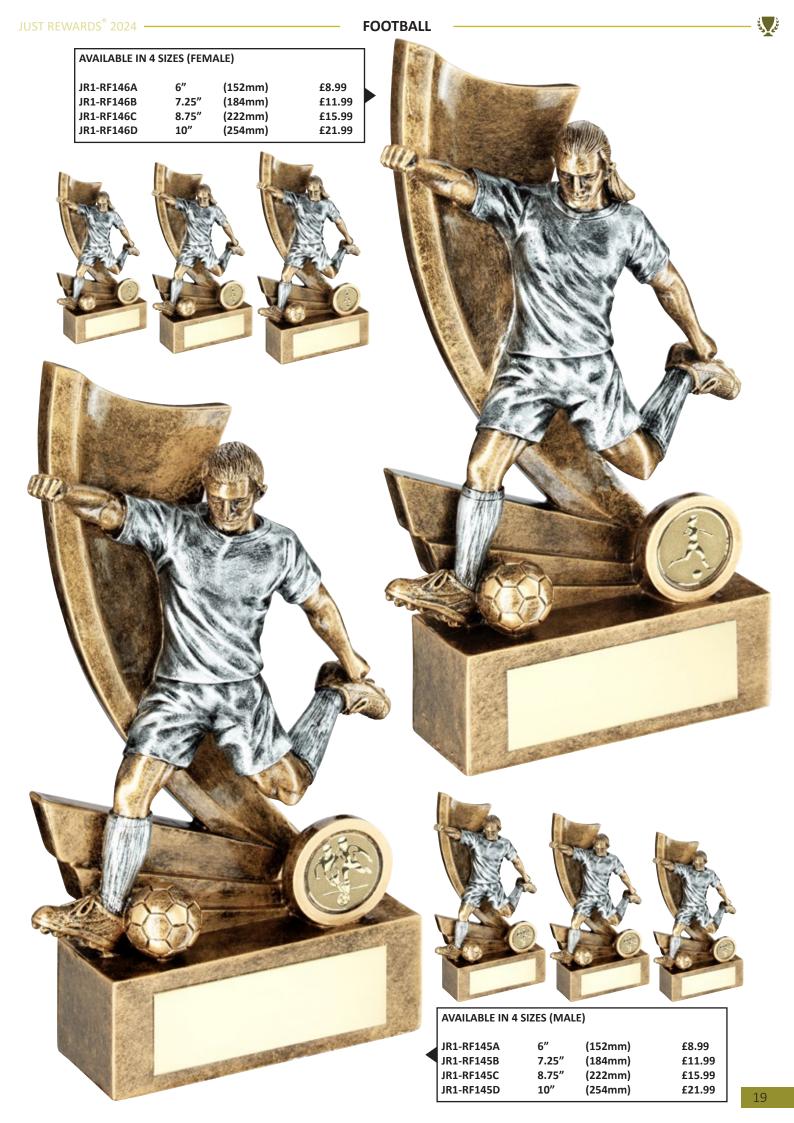

|
|                                                                                        |                                                                            |                            |
|                                                                                        |                                                                            |                            |
| AVAILABLE IN 3 SIZES<br>JR1-RF977A 6" (152mm) £8.99<br>JR1-RF977B 7.75" (197mm) £13.99 |                                                                            |                            |
| JR1-RF977C 9.25" (197mm) £13.95<br>JR1-RF977C 9.25" (235mm) £19.95                     |                                                                            | 17                         |







JUST REWARDS<sup>®</sup> 2024

| r REWARDS <sup>®</sup> 2024 ——                                                                                                                          |                      | FC                                   | OTBALL |  | -                                                                                                       |
|---------------------------------------------------------------------------------------------------------------------------------------------------------|----------------------|--------------------------------------|--------|--|---------------------------------------------------------------------------------------------------------|
|