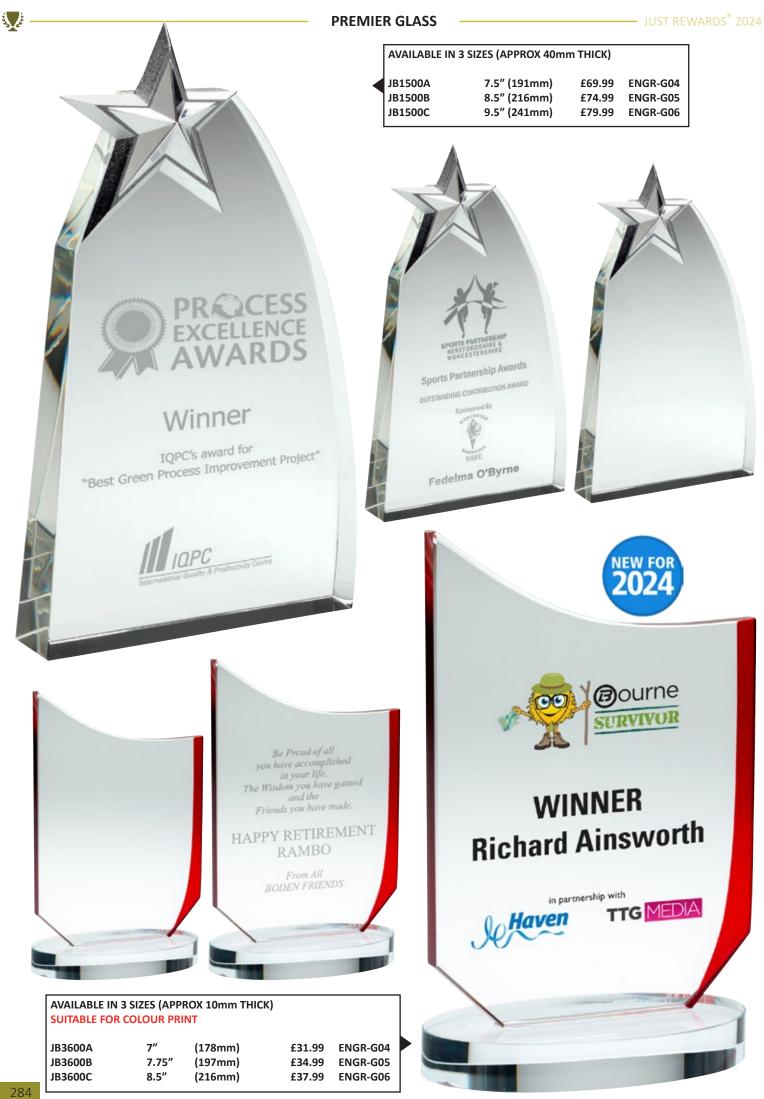

|                              |                         |                                                              |                            |                                  |
| AVAILABLE IN 3 SIZES (A<br>SUITABLE FOR COLOUR |                                                     |              |                              |                         |                                                              |                            |                                  |
| CBG45A8"CBG45B9"CBG45C10"                      | (203mm)<br>(229mm)<br>(254mm)                       | £31.99 ENG   | R-G04<br>R-G05<br>R-G06      |                         |                                                              |                            | 283                              |





نې بې

| M                             | ounded 1919<br>AN OF THE<br>MATCH<br>Sa Sajjo |                               | Part                                                  | ADON<br>Intership<br>Iward<br>Icomminato |           |                | AVAILABLE<br>IN 3 SIZES<br>JB4003A<br>6" (152mm)<br>£42.99<br>ENGR-G04<br>JB4003B<br>7" (178mm)<br>£49.99<br>ENGR-G05<br>JB4003C<br>8" (203mm)<br>£56.99<br>ENGR-G06 |
|-------------------------------|-----------------------------------------------|-------------------------------|-------------------------------------------------------|------------------------------------------|-----------|----------------|-------------------------------------------------------------------------------------------------------------------------------------------