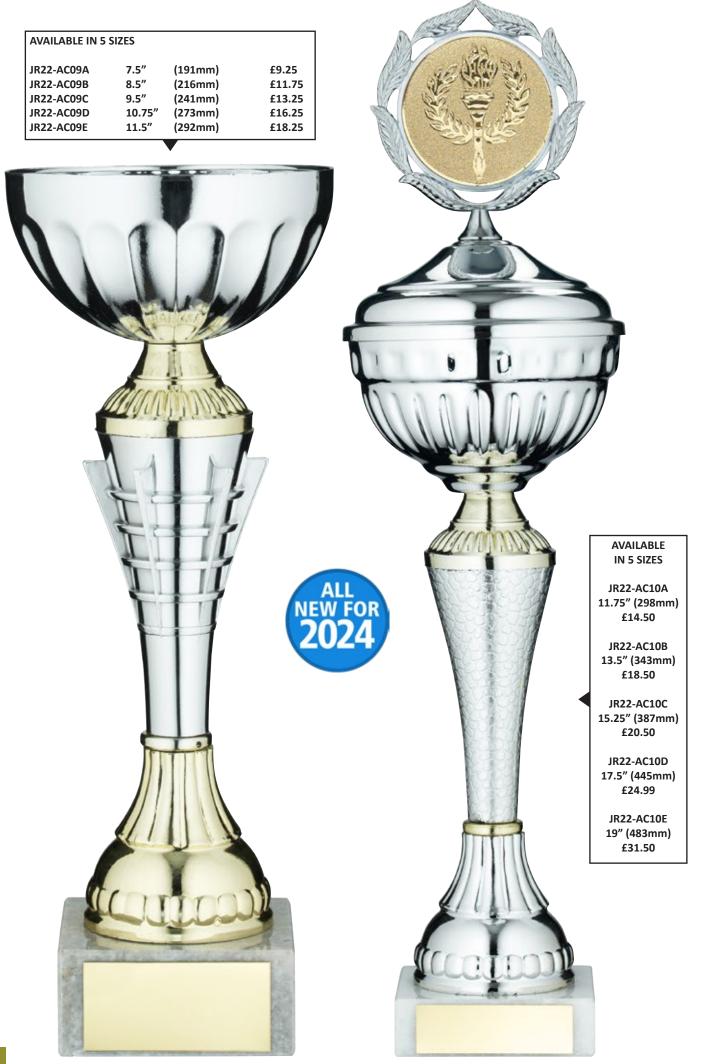

| JR34-TYC877C                 | 8.5" (216mm)               | £10.50         |
| JR34-TYC878E 10" (254mm)                                 | £15.25 FLA                                                                                                                                                                                      | SH JR34-TYC877D              | 9.5" (241mm)               | £10.99         |
|                                                          | Available in 5 sizes (silven)         JR34-TYC8188       6.75"         JR34-TYC8188       7.25"         JR34-TYC8188       7.25"         JR34-TYC8188       7.25"         JR34-TYC8180       9" |                              |                            |                |



S.C.



المح والله







S.



| <b>S</b> |                                                      |                               |                                          | TROF                                 |                                                     |                           | JUST REWARDS <sup>®</sup> 202 |
|----------|------------------------------------------------------|-------------------------------|------------------------------------------|--------------------------------------|-----------------------------------------------------|---------------------------|-------------------------------|
|          | 60                                                   |                               |                                          |                                      | AVAILABLE<br>JR22-