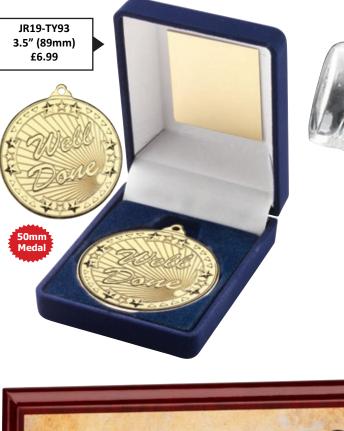

# **Activity Listing/Contents**

| SPORT/CATEGORY       | PREFIX | PAGE(S)       |
|----------------------|--------|---------------|
| Achievement          | JR19   | 184-185       |
| Angling              | JR13   | 180-181       |
| Athletics            | JR30   | 172-175       |
| Badges               | -      | 342-343       |
| Badminton            | JR26   | 190-191       |
| Basketball           | JR15   | 164-167       |
| Bespoke Awards       | -      | 340-341       |
| Boxing               | JR10   | 178-179       |
| Brass/Aluminium      | -      | 339           |
| Cards                | JR40   | 201           |
| Clocks               | JR38   | 264-265       |
| Cooking              | JR46   | 205           |
| Cricket              | JR6    | 94-107        |
| Dance                | JR12   | 108-121       |
| Darts                | JR3    | 122-129       |
| Dog                  | JR32   | 204           |
| Dominoes             | JR27   | 200           |
| Drama                | JR45   | 203           |
| Economy Awards       | JR34   | 222-241       |
| Emoji Figures        | -      | 209           |
| Enamelled Plaques    | JR42   | 336-337       |
| Football             | JR1    | 3-57          |
| Gaelic Football      | JR23   | 188-189       |
| Generic/Multi Awards | JR9    | 206-217 + 262 |
| Glass Plaques        | -      | 274-331       |
| Glass Trophies       | JR17   | 218-221 + 271 |
| Glassware            | -      | 266-270       |
| Golf                 | JR2    | 58-77         |
| Graduation           | -      | 151           |
| Gymnastics           | JR35   | 205           |
| Hockey               | JR18   | 168-171       |