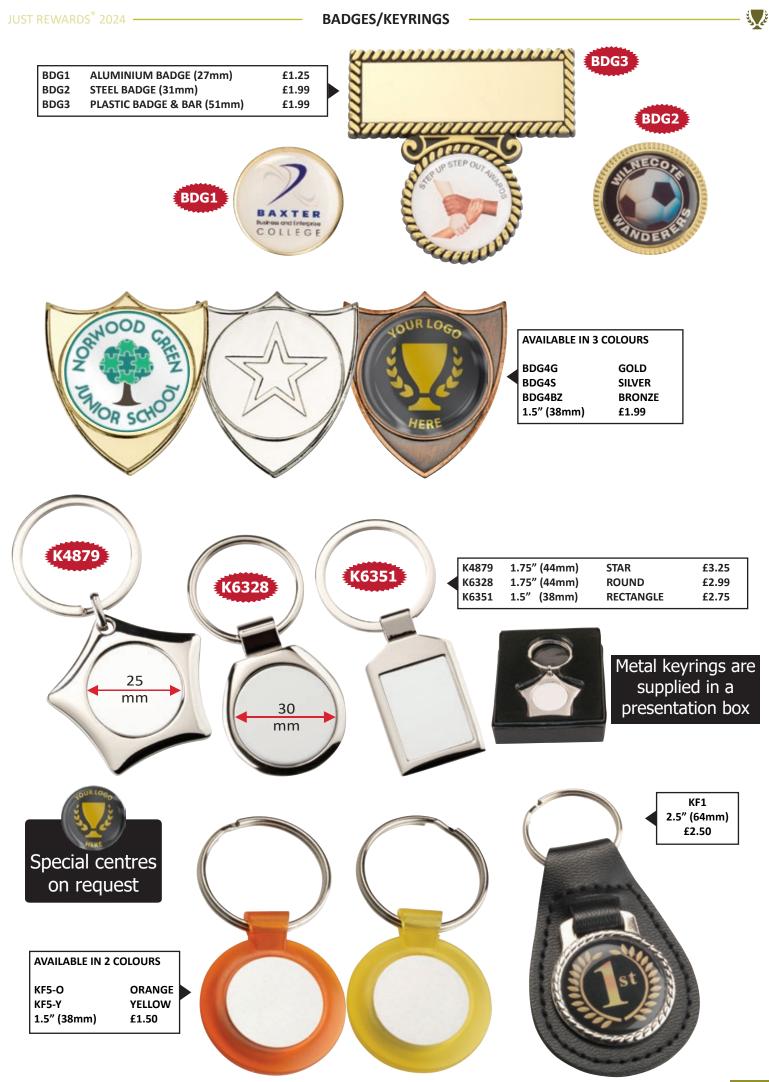

1.25" (32mm)         £1.99 |                                         |
| SCOUNCIL CORNAIN FORMAN SPOR                                                                                                                                                                       | IS<br>AIN                               |
| METAL BADGE IN 4 COLOURS<br>(SCHOOL COUNCIL)METAL BADGE IN 4 COLOURS<br>(HOUSE CAPTAIN)METAL BADGE IN 4 COLOURS<br>(FORM CAPTAIN)METAL BADGE IN 4<br>(SPORTS CAPTAIN)                              | COLOURS                                 |
| BDG-SC-NGREENBDG-HC-NGREENBDG-FC-NGREENBDG-SP-NBDG-SC-RREDBDG-HC-RREDBDG-FC-RREDBDG-SP-RBDG-SC-YYELLOWBDG-HC-YYELLOWBDG-FC-YYELLOWBDG-SP-Y                                                         | BLUE<br>GREEN<br>RED<br>YELLOW<br>£1.99 |











- PLEASE NOTE -Medals are shown for display only. They are not included in the price.

#### AVAILABLE IN 2 SIZES



DELUXE MEDAL BOXES (40/50mm Recess) - 3.5" (89mm) - £4.99



DELUXE MEDAL BOXES (50/60/70mm Recess) - 4" (102mm) - £7.99





















نلي ک























## **GENERIC MEDALS**



نلي نام ک















Scan QR code above to View brochure online