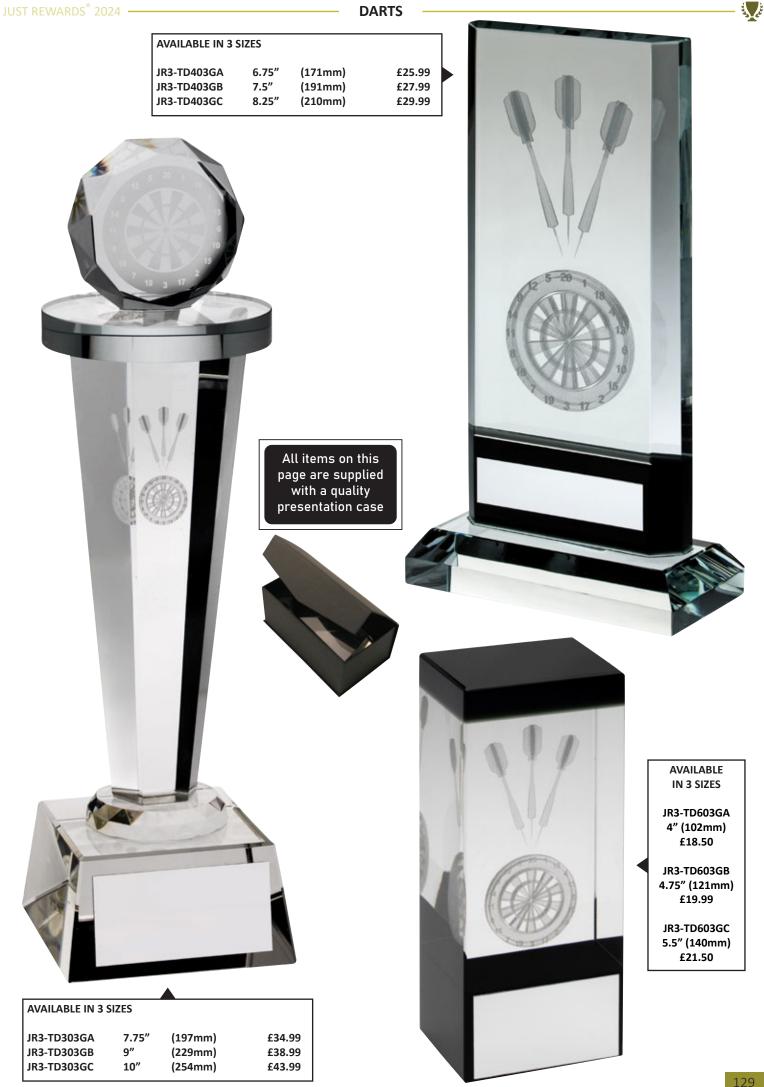

# **Activity Listing/Contents**

| SPORT/CATEGORY       | PREFIX | PAGE(S)       |
|----------------------|--------|---------------|
| Achievement          | JR19   | 184-185       |
| Angling              | JR13   | 180-181       |
| Athletics            | JR30   | 172-175       |
| Badges               | -      | 342-343       |
| Badminton            | JR26   | 190-191       |
| Basketball           | JR15   | 164-167       |
| Bespoke Awards       | -      | 340-341       |
| Boxing               | JR10   | 178-179       |
| Brass/Aluminium      | -      | 339           |
| Cards                | JR40   | 201           |
| Clocks               | JR38   | 264-265       |
| Cooking              | JR46   | 205           |
| Cricket              | JR6    | 94-107        |
| Dance                | JR12   | 108-121       |
| Darts                | JR3    | 122-129       |
| Dog                  | JR32   | 204           |
| Dominoes             | JR27   | 200           |
| Drama                | JR45   | 203           |
| Economy Awards       | JR34   | 222-241       |
| Emoji Figures        | -      | 209           |
| Enamelled Plaques    | JR42   | 336-337       |
| Football             | JR1    | 3-57          |
| Gaelic Football      | JR23   | 188-189       |
| Generic/Multi Awards | JR9    | 206-217 + 262 |
| Glass Plaques        | -      | 274-331       |
| Glass Trophies       | JR17   | 218-221 + 271 |
| Glassware            | -      | 266-270       |
| Golf                 | JR2    | 58-77         |
| Graduation           | -      | 151           |
| Gymnastics           | JR35   | 205           |
| Hockey               | JR18   | 168-171       |