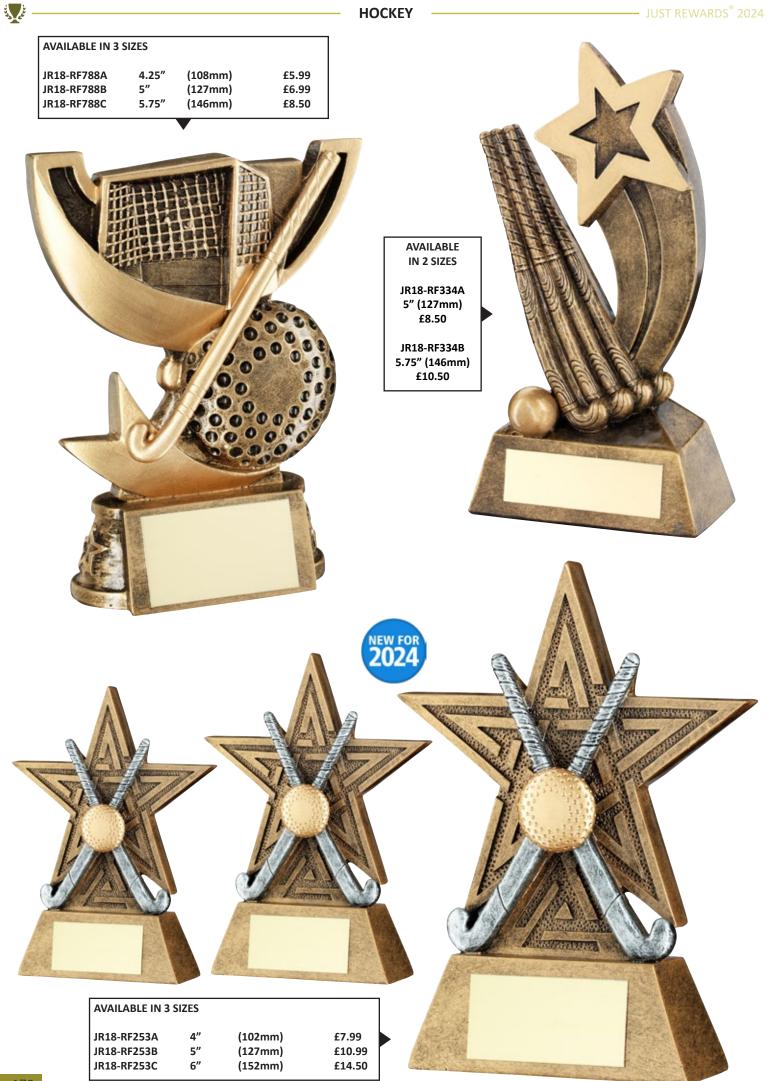

# **Activity Listing/Contents**

| SPORT/CATEGORY       | PREFIX | PAGE(S)       |
|----------------------|--------|---------------|
| Achievement          | JR19   | 184-185       |
| Angling              | JR13   | 180-181       |
| Athletics            | JR30   | 172-175       |
| Badges               | -      | 342-343       |
| Badminton            | JR26   | 190-191       |
| Basketball           | JR15   | 164-167       |
| Bespoke Awards       | -      | 340-341       |
| Boxing               | JR10   | 178-179       |
| Brass/Aluminium      | -      | 339           |
| Cards                | JR40   | 201           |
| Clocks               | JR38   | 264-265       |
| Cooking              | JR46   | 205           |
| Cricket              | JR6    | 94-107        |
| Dance                | JR12   | 108-121       |
| Darts                | JR3    | 122-129       |
| Dog                  | JR32   | 204           |
| Dominoes             | JR27   | 200           |
| Drama                | JR45   | 203           |
| Economy Awards       | JR34   | 222-241       |
| Emoji Figures        | -      | 209           |
| Enamelled Plaques    | JR42   | 336-337       |
| Football             | JR1    | 3-57          |
| Gaelic Football      | JR23   | 188-189       |
| Generic/Multi Awards | JR9    | 206-217 + 262 |
| Glass Plaques        | -      | 274-331       |
| Glass Trophies       | JR17   | 218-221 + 271 |
| Glassware            | -      | 266-270       |
| Golf                 | JR2    | 58-77         |
| Graduation           | -      | 151           |
| Gymnastics           | JR35   | 205           |
| Hockey               | JR18   | 168-171       |