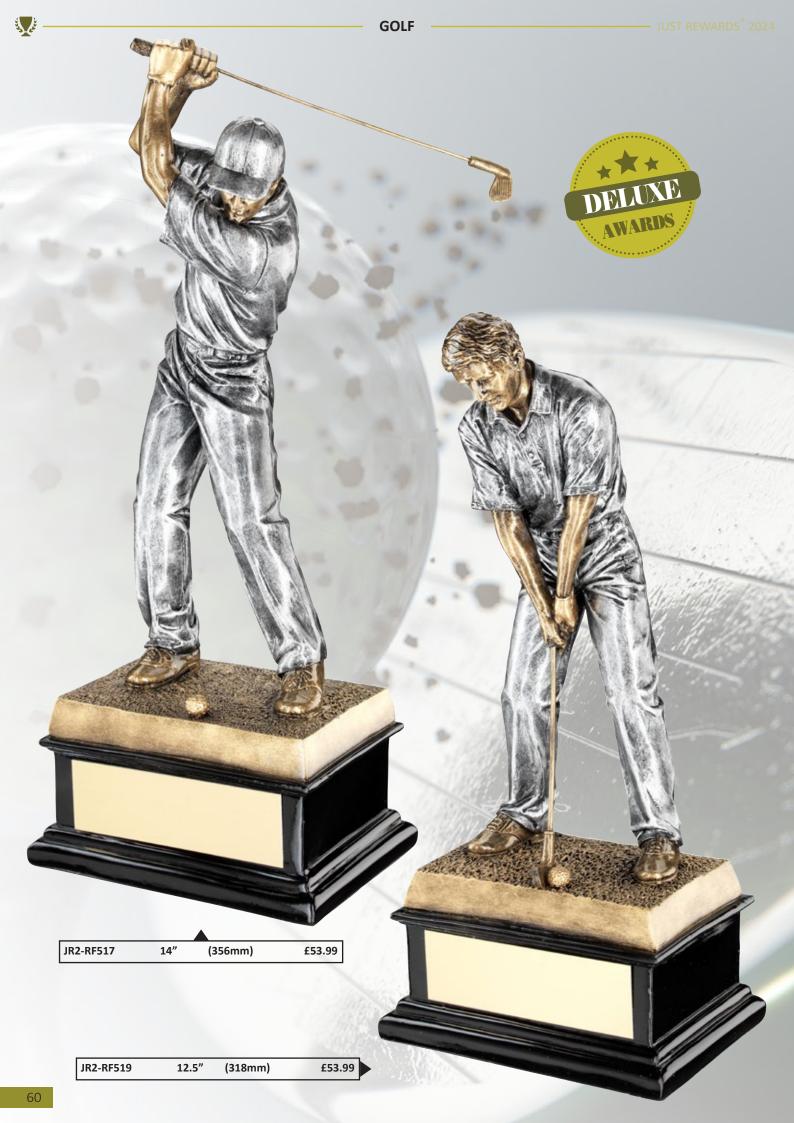

| " (89mm)<br>" (89mm)   | GOLD<br>SILVER | £4.2<br>£4.2            |                |
|                            |                            |                  |                |                                        |                                    |                        |                |                         | - 5/           |





| AVAILABLE IN 3 | AVAILABLE IN 3 SIZES |         |        |  |  |  |
|----------------|----------------------|---------|--------|--|--|--|
| JR22-TY77A     | 8"                   | (203mm) | £23.99 |  |  |  |
| JR22-TY77B     | 8.75″                | (222mm) | £27.99 |  |  |  |
| JR22-TY77C     | 9.5″                 | (241mm) | £36.99 |  |  |  |
|                |                      |         |        |  |  |  |



-



| FREWARDS 2024                                                                                         | GOLF                               |
|-------------------------------------------------------------------------------------------------------|------------------------------------|
|                                                                                                       | JR2-RF516D<br>6" (152mm)<br>£18.99 |
| AVAILABLE IN 3 SIZES                                                                                  |                                    |
| JR2-RF521A 8.75" (222mm) £24.99<br>JR2-RF521B 9.5" (241mm) £28.99<br>JR2-RF521C 10.25" (260mm) £34.99 |                                    |
|