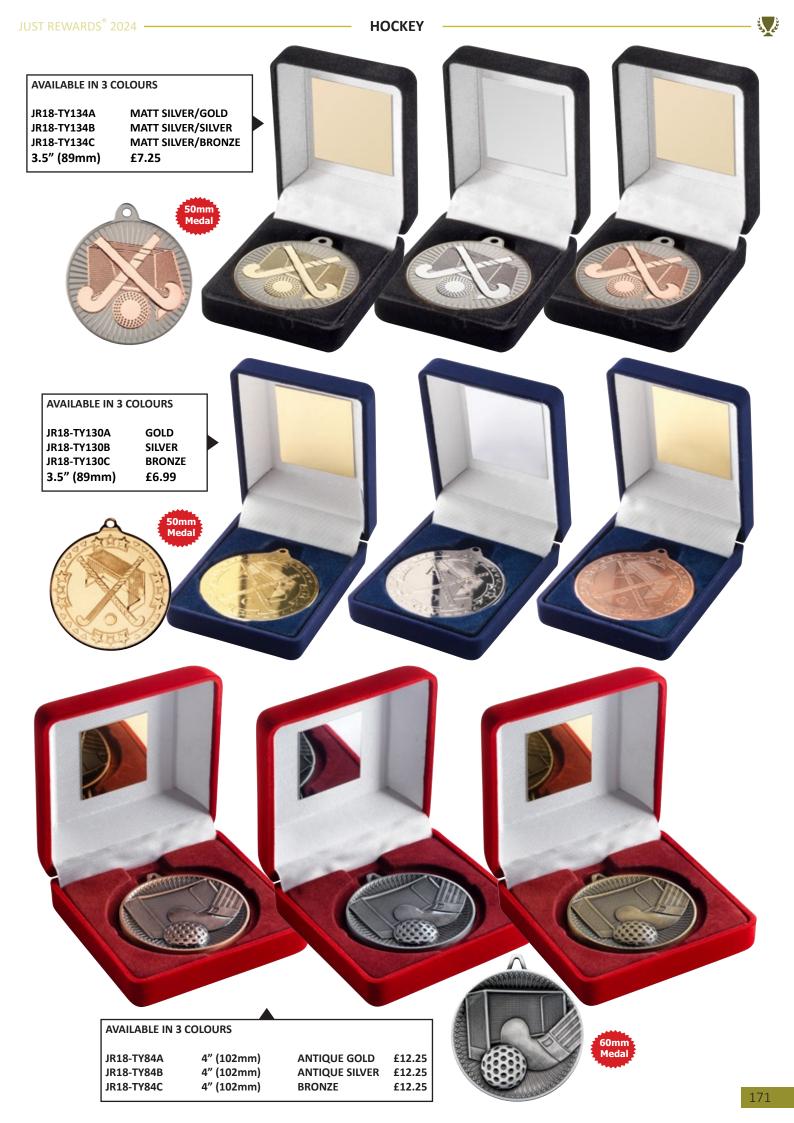

# **Activity Listing/Contents**

| SPORT/CATEGORY       | PREFIX | PAGE(S)       |
|----------------------|--------|---------------|
| Achievement          | JR19   | 184-185       |
| Angling              | JR13   | 180-181       |
| Athletics            | JR30   | 172-175       |
| Badges               | -      | 342-343       |
| Badminton            | JR26   | 190-191       |
| Basketball           | JR15   | 164-167       |
| Bespoke Awards       | -      | 340-341       |
| Boxing               | JR10   | 178-179       |
| Brass/Aluminium      | -      | 339           |
| Cards                | JR40   | 201           |
| Clocks               | JR38   | 264-265       |
| Cooking              | JR46   | 205           |
| Cricket              | JR6    | 94-107        |
| Dance                | JR12   | 108-121       |
| Darts                | JR3    | 122-129       |
| Dog                  | JR32   | 204           |
| Dominoes             | JR27   | 200           |
| Drama                | JR45   | 203           |
| Economy Awards       | JR34   | 222-241       |
| Emoji Figures        | -      | 209           |
| Enamelled Plaques    | JR42   | 336-337       |
| Football             | JR1    | 3-57          |
| Gaelic Football      | JR23   | 188-189       |
| Generic/Multi Awards | JR9    | 206-217 + 262 |
| Glass Plaques        | -      | 274-331       |
| Glass Trophies       | JR17   | 218-221 + 271 |
| Glassware            | -      | 266-270       |
| Golf                 | JR2    | 58-77         |
| Graduation           | -      | 151           |
| Gymnastics           | JR35   | 205           |
| Hockey               | JR18   | 168-171       |