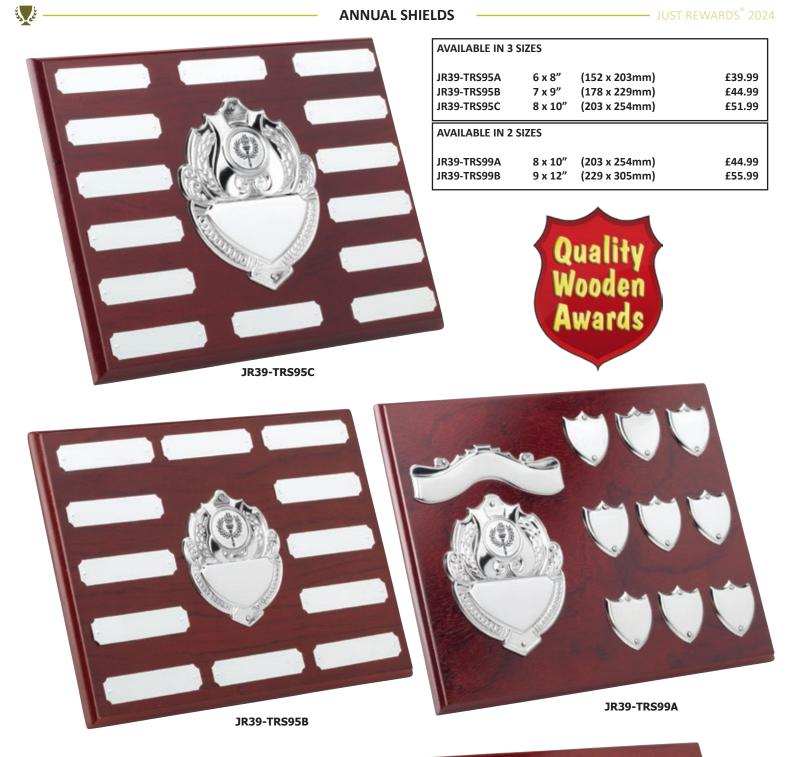

----------------|----------------------------------|--|
| SK1A<br>SK1B<br>SK1C                    | 6.5"<br>7.25"<br>8" | (165mm)<br>(184mm)<br>(203mm) | £9.99<br>£10.99<br>£11.99 | ENGR-G03<br>ENGR-G04<br>ENGR-G05 |  |



Sports Club of the Year

BEECHWOOD NETBALL CLUB

is de





**ECONOMY GLASS** 

نلي ليا من لي



i ji





# Aylesford School and Sixth Form College

The Chris Mason Award for Speed Debating



نلي نفي ك

### Safdar Azam

For outstanding commitment and support to the Nottingham Community

#### AVAILABLE IN 3 SIZES (APPROX 5mm THICK)

| XG08A | 6.5″  | (165mm) | £8.99  | ENGR-G03 |
|-------|-------|---------|--------|----------|
| XG08B | 7.25" | (184mm) | £10.99 | ENGR-G04 |
| XG08C | 8″    | (203mm) | £12.99 | ENGR-G05 |
|       |       |         |        |          |





JR39-TRS95A



#### SUBLIMATION PLAQUES



i ji

NEW FOR 2024





نۇرىيە ئۇرىچە









336

i Set

Prices shown are for board with blank plates. Engraving charges on request.



| AVAILABLE IN 4 SIZES |         |               |        |          |
|----------------------|---------|---------------|--------|----------|
| JR42-TYAP20          | 4 x 6"  | (102 x 152mm) | £12.99 | ENGR-G03 |
| JR42-TYAP21          | 6 x 8"  | (152 x 203mm) | £24.50 | ENGR-G04 |
| JR42-TYAP22          | 7 x 9"  | (178 x 229mm) | £32.99 | ENGR-G05 |
| JR42-TYAP23          | 8 x 10" | (203 x 254mm) | £37.99 | ENGR-G06 |





## Suitable for indoor/outdoor Available in:

| LS-BLWH                                       | LS-RDWH                               | LS-BKGO                                    |
|--