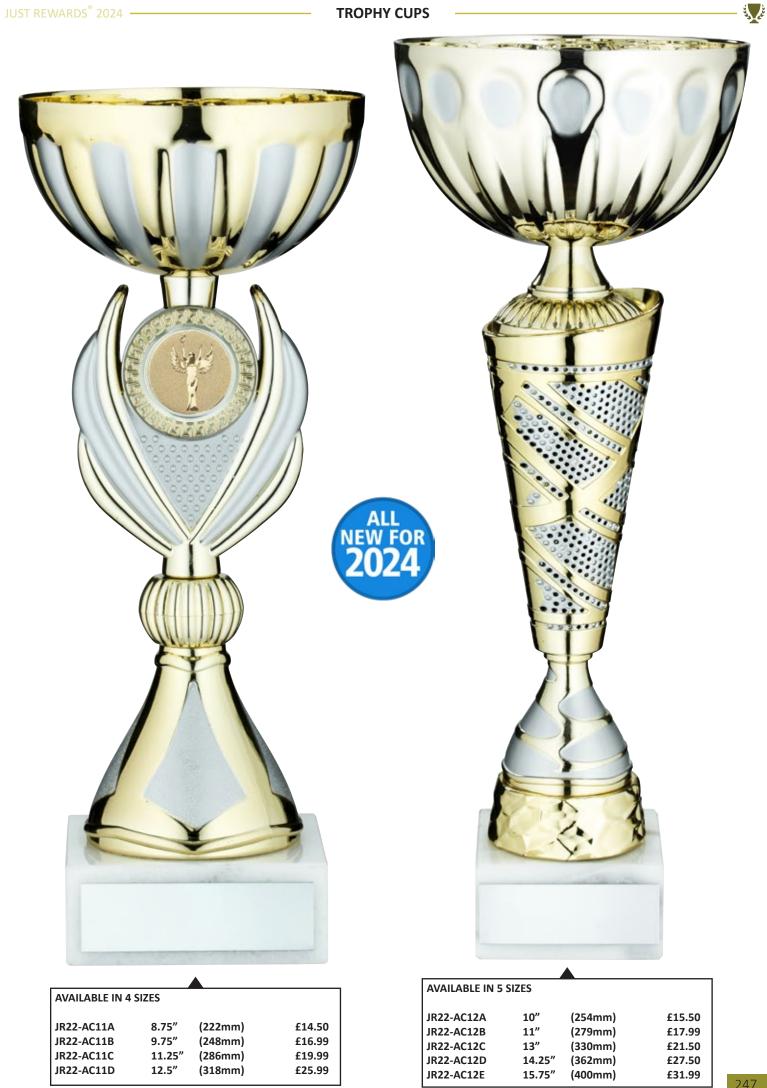

| JR34-TYC877C                 | 8.5" (216mm)               | £10.50         |
| JR34-TYC878E 10" (254mm)                                 | £15.25 FLA                                                                                                                                                                                      | SH JR34-TYC877D              | 9.5" (241mm)               | £10.99         |
|                                                          | Available in 5 sizes (silven)         JR34-TYC8188       6.75"         JR34-TYC8188       7.25"         JR34-TYC8188       7.25"         JR34-TYC8188       7.25"         JR34-TYC8180       9" |                              |                            |                |



S.C.



المح والله







S.



| <b>S</b> |                                                      |                               |                                          | TROF                                 |                                                     |                           | JUST REWARDS <sup>®</sup> 202 |
|----------|------------------------------------------------------|-------------------------------|------------------------------------------|--------------------------------------|-----------------------------------------------------|---------------------------|-------------------------------|
|          | 60                                                   |                               |                                          |                                      | AVAILABLE<br>JR22-AC14A<