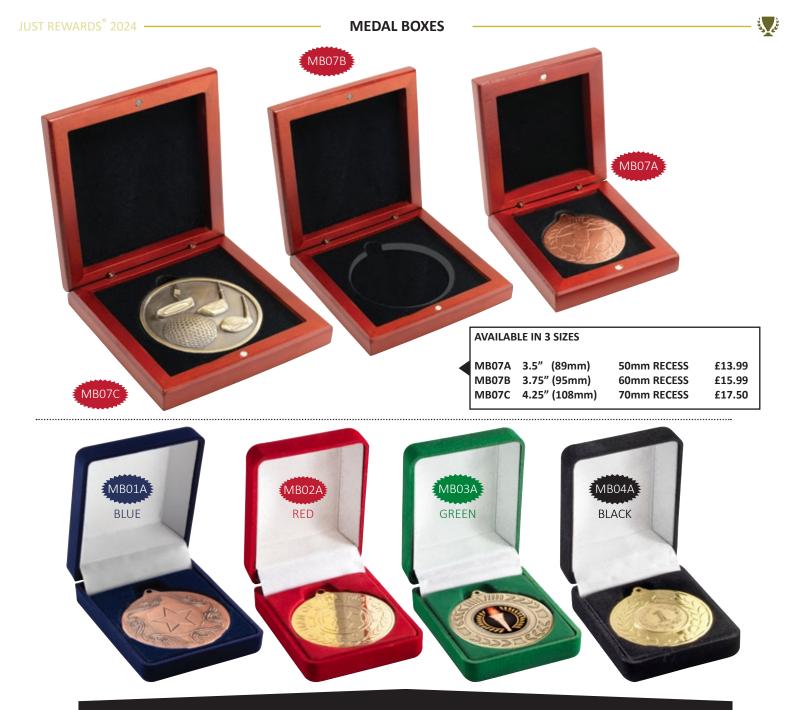

| IS<br>AIN                               |
| METAL BADGE IN 4 COLOURS<br>(SCHOOL COUNCIL)METAL BADGE IN 4 COLOURS<br>(HOUSE CAPTAIN)METAL BADGE IN 4 COLOURS<br>(FORM CAPTAIN)METAL BADGE IN 4<br>(SPORTS CAPTAIN)                              | COLOURS                                 |
| BDG-SC-NGREENBDG-HC-NGREENBDG-FC-NGREENBDG-SP-NBDG-SC-RREDBDG-HC-RREDBDG-FC-RREDBDG-SP-RBDG-SC-YYELLOWBDG-HC-YYELLOWBDG-FC-YYELLOWBDG-SP-Y                                                         | BLUE<br>GREEN<br>RED<br>YELLOW<br>£1.99 |











- PLEASE NOTE -Medals are shown for display only. They are not included in the price.

#### AVAILABLE IN 2 SIZES



DELUXE MEDAL BOXES (40/50mm Recess) - 3.5" (89mm) - £4.99



DELUXE MEDAL BOXES (50/60/70mm Recess) - 4" (102mm) - £7.99





















نلي ک























## **GENERIC MEDALS**



نلي نام ک















Scan QR code above to View brochure online