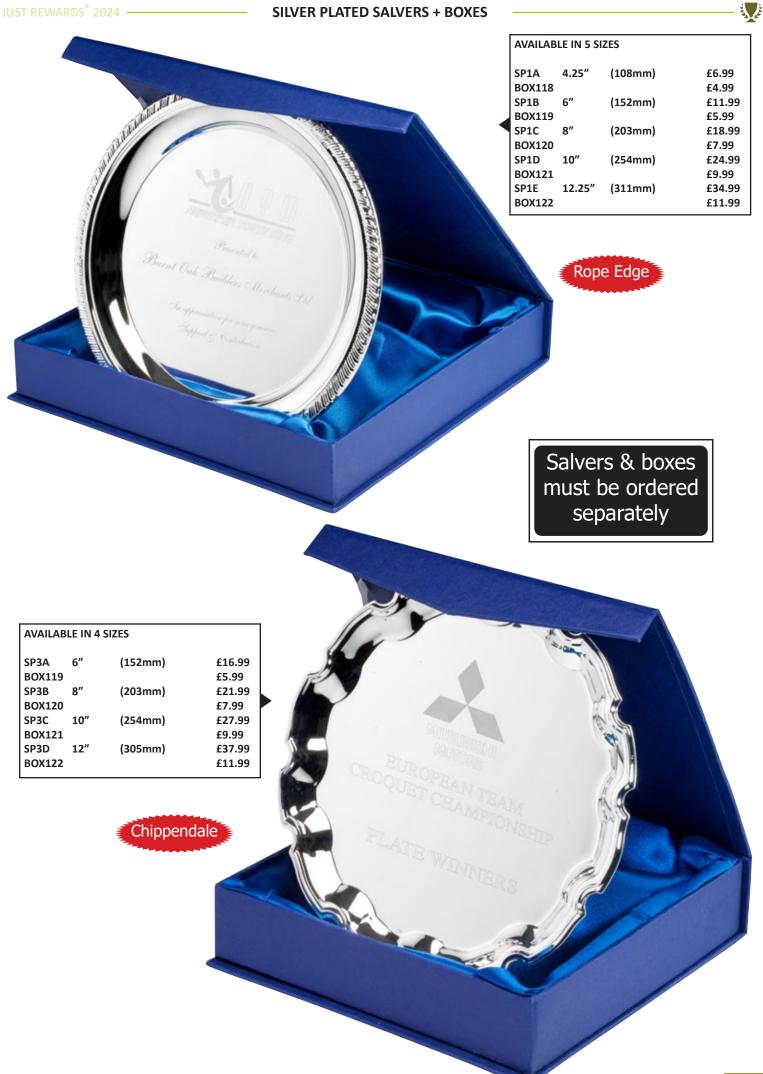

| SPORT/CATEGORY        | PREFIX | PAGE(S)                       |
|-----------------------|--------|-------------------------------|
| Horse                 | JR20   | 186-187                       |
| Keyrings              | -      | 343                           |
| Laminate Signs        | -      | 338                           |
| Lawn Bowls            | JR7    | 176-177                       |
| Martial Arts          | JR11   | 160-163                       |
| Medal Ribbons + Boxes | -      | 344-347                       |
| Medals                | -      | 348-371                       |
| Music                 | JR29   | 202                           |
| Netball               | JR16   | 138-145                       |
| Nickel                | JR61   | 260-261                       |
| Paperweights          | -      | 272-273                       |
| Pool/Snooker          | JR5    | 130-137                       |
| Quaichs               | -      | 263                           |
| Rugby                 | JR4    | 78-93                         |
| Salvers               | JR41   | 258-259                       |
| School Awards         | JR44   | 146-153                       |
| Shields (Annual)      | JR39   | 332-333                       |
| Shooting              | JR24   | 204                           |
| Silverware            | -      | 262                           |
| Squash                | JR33   | 194-195                       |
| Sublimation (Medals)  | -      | 348-349                       |
| Sublimation (Plaques) | JR25   | 53/75/151/181/<br>185/334-335 |
| Swimming              | JR28   | 192-193                       |
| Table Tennis          | JR36   | 196-197                       |
| Tankards (Glass)      | -      | 266-267                       |
| Tankards (Metal)      | -      | 263                           |
| Ten Pin               | JR14   | 182-183                       |
| Tennis                | JR21   | 154-159                       |
| Trophy Cups           | JR22   | 242-257                       |
| Volleyball            | JR52   | 198-199                       |