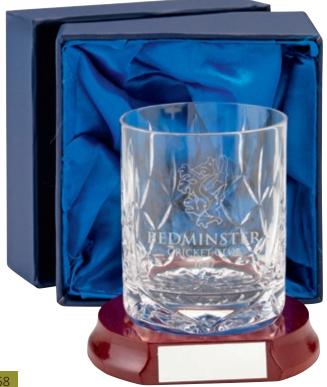

(152mm)<br>£31.99<br>JR9-TY66B<br>6.25" (159mm)<br>£32.50 | AVAILABLE<br>IN 2 SIZES<br>JR9-TY67A<br>6" (152mm)<br>£31.99<br>JR9-TY67B<br>6.25" (159mm)<br>£32.50 |                   |

. منگر کا







<u>نې کې</u>



έs ζè

BASE54 £8.50 BOX17 £10.99

24% Lead C r y s t a l

A811 9.5" (241mm) £239.99 ENGR-G04





| LG7-BP | 4" (102mm)<br>BOX13 £6.99 | £36.99 | BASE53 | ENGR-G01<br>£5.99 |
|--------|---------------------------|--------|--------|-------------------|
|        |                           |        |        |                   |

| 610ml T |              |        |
|---------|--------------|--------|
| LG6-BP  | 5.5" (140mm) | £42.99 |

| 5.5" (140mm) | £42.99 |        | ENGR-G02 |
|--------------|--------|--------|----------|
| BOX12 £8.99  |        | BASE53 | £5.99    |









405ml WHISKEY GLASSES

LG2-BP 4" (102mm) LG2-FC 4" (102mm)

£29.99Blank Panel£27.99Fully Cut

ENGR-G01

#### BASES & BOXES FOR WHISKEY GLASSES

BASE52 (Single) BOX13 (Single) £6.99

ngle) £5.25 BOX3

BOX3 (Double) £8.99

268

نلي کې

### **GLASSWARE (24% LEAD CRYSTAL)**





نلي ک

| 405ml HIGHBALL TUMBLERS |                        |                 |                            |          |                 |                      |                |
|-------------------------|------------------------|-----------------|----------------------------|----------|-----------------|----------------------|----------------|
|                         |                        | •               | 2mm) Blank<br>2mm) Fully ( |          | £29.9<br>£27.9  |                      | -G01           |
| B