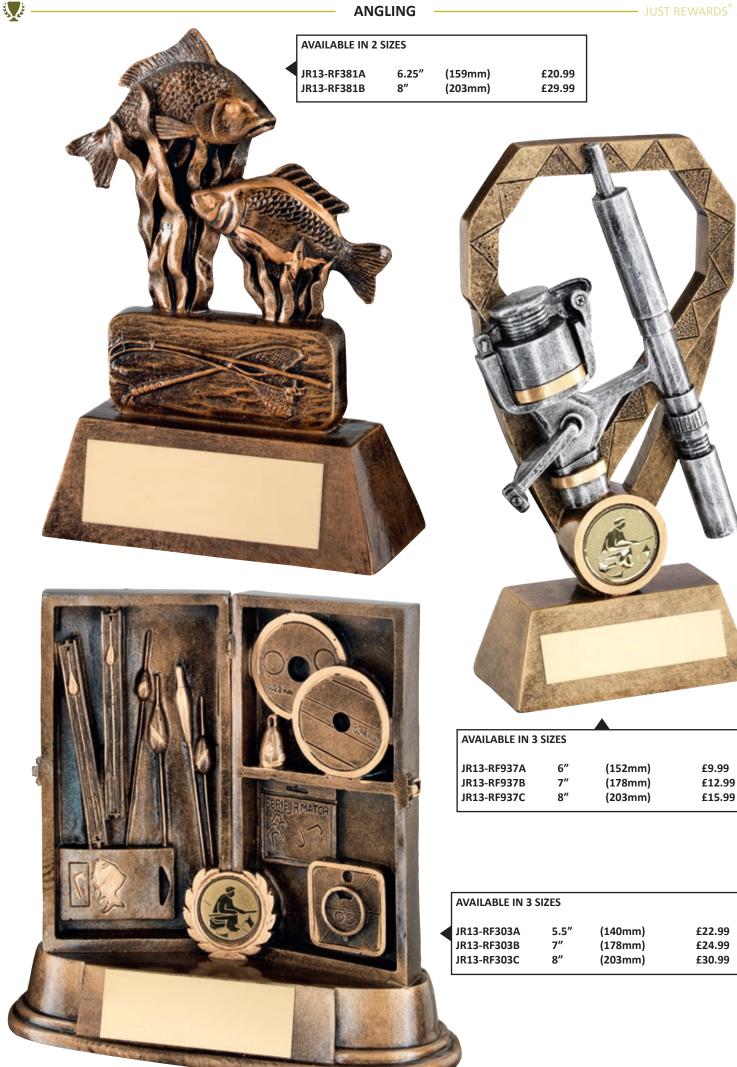

# **Activity Listing/Contents**

| SPORT/CATEGORY       | PREFIX | PAGE(S)       |
|----------------------|--------|---------------|
| Achievement          | JR19   | 184-185       |
| Angling              | JR13   | 180-181       |
| Athletics            | JR30   | 172-175       |
| Badges               | -      | 342-343       |
| Badminton            | JR26   | 190-191       |
| Basketball           | JR15   | 164-167       |
| Bespoke Awards       | -      | 340-341       |
| Boxing               | JR10   | 178-179       |
| Brass/Aluminium      | -      | 339           |
| Cards                | JR40   | 201           |
| Clocks               | JR38   | 264-265       |
| Cooking              | JR46   | 205           |
| Cricket              | JR6    | 94-107        |
| Dance                | JR12   | 108-121       |
| Darts                | JR3    | 122-129       |
| Dog                  | JR32   | 204           |
| Dominoes             | JR27   | 200           |
| Drama                | JR45   | 203           |
| Economy Awards       | JR34   | 222-241       |
| Emoji Figures        | -      | 209           |
| Enamelled Plaques    | JR42   | 336-337       |
| Football             | JR1    | 3-57          |
| Gaelic Football      | JR23   | 188-189       |
| Generic/Multi Awards | JR9    | 206-217 + 262 |
| Glass Plaques        | -      | 274-331       |
| Glass Trophies       | JR17   | 218-221 + 271 |
| Glassware            | -      | 266-270       |
| Golf                 | JR2    | 58-77         |
| Graduation           | -      | 151           |
| Gymnastics           | JR35   | 205           |
| Hockey               | JR18   | 168-171       |

| SPORT/CATEGORY        | PREFIX | PAGE(S)                       |
|-----------------------|--------|-------------------------------|
| Horse                 | JR20   | 186-187                       |
| Keyrings              | -      | 343                           |
| Laminate Signs        | -      | 338                           |
| Lawn Bowls            | JR7    | 176-177                       |
| Martial Arts          | JR11   | 160-163                       |
| Medal Ribbons + Boxes | -      | 344-347                       |
| Medals                | -      | 348-371                       |
| Music                 | JR29   | 202                           |
| Netball               | JR16   | 138-145                       |
| Nickel                | JR61   | 260-261                       |
| Paperweights          | -      | 272-273                       |
| Pool/Snooker          | JR5    | 130-137                       |
| Quaichs               | -      | 263                           |
| Rugby                 | JR4    | 78-93                         |
| Salvers               | JR41   | 258-259                       |
| School Awards         | JR44   | 146-153                       |
| Shields (Annual)      | JR39   | 332-333                       |
| Shooting              | JR24   | 204                           |
| Silverware            | -      | 262                           |
| Squash                | JR33   | 194-195                       |
| Sublimation (Medals)  | -      | 348-349                       |
| Sublimation (Plaques) | JR25   | 53/75/151/181/<br>185/334-335 |
| Swimming              | JR28   | 192-193                       |
| Table Tennis          | JR36   | 196-197                       |
| Tankards (Glass)      | -      | 266-267                       |
| Tankards (Metal)      | -      | 263                           |
| Ten Pin               | JR14   | 182-183                       |
| Tennis                | JR21   | 154-159                       |
| Trophy Cups           | JR22   | 242-257                       |
| Volleyball            | JR52   | 198-199                       |