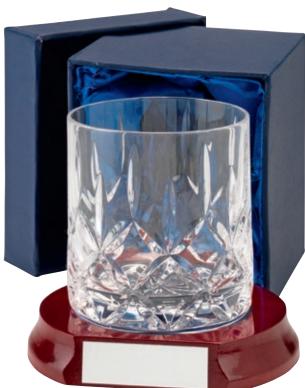

# **Activity Listing/Contents**

| SPORT/CATEGORY       | PREFIX | PAGE(S)       |
|----------------------|--------|---------------|
| Achievement          | JR19   | 184-185       |
| Angling              | JR13   | 180-181       |
| Athletics            | JR30   | 172-175       |
| Badges               | -      | 342-343       |
| Badminton            | JR26   | 190-191       |
| Basketball           | JR15   | 164-167       |
| Bespoke Awards       | -      | 340-341       |
| Boxing               | JR10   | 178-179       |
| Brass/Aluminium      | -      | 339           |
| Cards                | JR40   | 201           |
| Clocks               | JR38   | 264-265       |
| Cooking              | JR46   | 205           |
| Cricket              | JR6    | 94-107        |
| Dance                | JR12   | 108-121       |
| Darts                | JR3    | 122-129       |
| Dog                  | JR32   | 204           |
| Dominoes             | JR27   | 200           |
| Drama                | JR45   | 203           |
| Economy Awards       | JR34   | 222-241       |
| Emoji Figures        | -      | 209           |
| Enamelled Plaques    | JR42   | 336-337       |
| Football             | JR1    | 3-57          |
| Gaelic Football      | JR23   | 188-189       |
| Generic/Multi Awards | JR9    | 206-217 + 262 |
| Glass Plaques        | -      | 274-331       |
| Glass Trophies       | JR17   | 218-221 + 271 |
| Glassware            | -      | 266-270       |
| Golf                 | JR2    | 58-77         |
| Graduation           | -      | 151           |
| Gymnastics           | JR35   | 205           |
| Hockey               | JR18   | 168-171       |

| SPORT/CATEGORY        | PREFIX | PAGE(S)                       |
|-----------------------|--------|-------------------------------|
| Horse                 | JR20   | 186-187                       |
| Keyrings              | -      | 343                           |
| Laminate Signs        | -      | 338                           |
| Lawn Bowls            | JR7    | 176-177                       |
| Martial Arts          | JR11   | 160-163                       |
| Medal Ribbons + Boxes | -      | 344-347                       |
| Medals                | -      | 348-371                       |
| Music                 | JR29   | 202                           |
| Netball               | JR16   | 138-145                       |
| Nickel                | JR61   | 260-261                       |
| Paperweights          | -      | 272-273                       |
| Pool/Snooker          | JR5    | 130-137                       |
| Quaichs               | -      | 263                           |
| Rugby                 | JR4    | 78-93                         |
| Salvers               | JR41   | 258-259                       |
| School Awards         | JR44   | 146-153                       |
| Shields (Annual)      | JR39   | 332-333                       |
| Shooting              | JR24   | 204                           |
| Silverware            | -      | 262                           |
| Squash                | JR33   | 194-195                       |
| Sublimation (Medals)  | -      | 348-349                       |
| Sublimation (Plaques) | JR25   | 53/75/151/181/<br>185/334-335 |
| Swimming              | JR28   | 192-193                       |
| Table Tennis          | JR36   | 196-197                       |
| Tankards (Glass)      | -      | 266-267                       |
| Tankards (Metal)      | -      | 263                           |
| Ten Pin               | JR14   | 182-183                       |
| Tennis                | JR21   | 154-159                       |
| Trophy Cups           | JR22   | 242-257                       |
| Volleyball            | JR52   | 198-199                       |