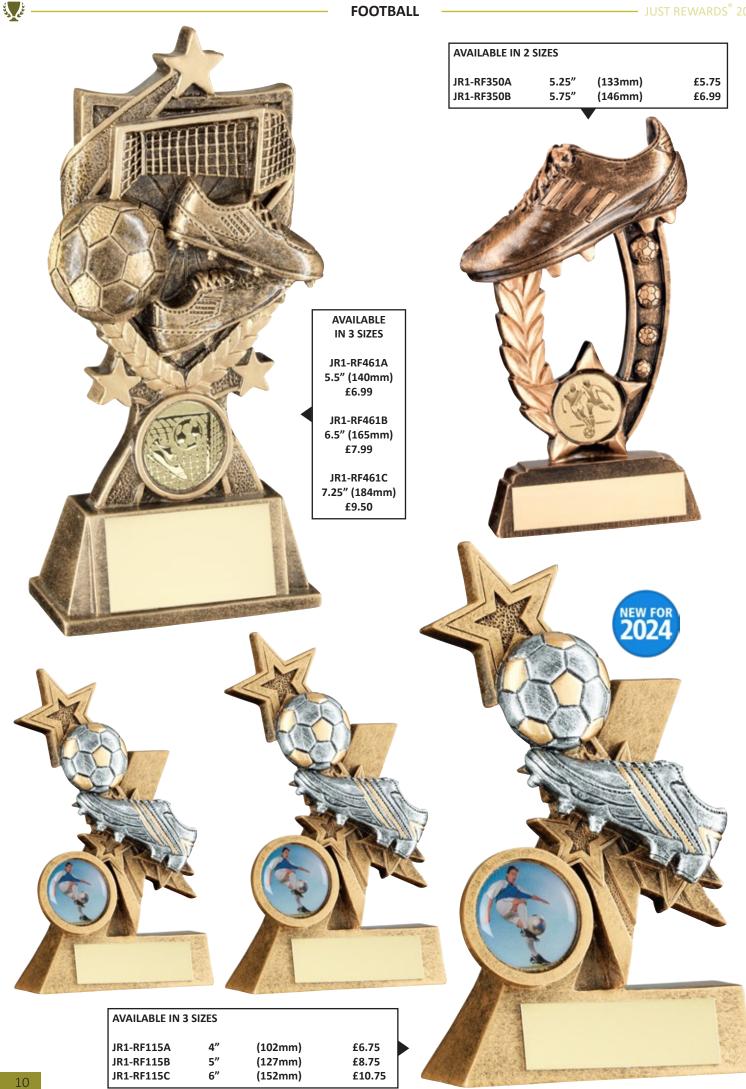

|                  |                   |
|              |                              |                |                    | and a            |                   |
|              | AVAILABLE IN 5 SI            | ZES            |                    |                  |                   |
|              | JR34-TYC918A                 | 6.75″          | (171mm)            | £6.75            |                   |
|              | JR34-TYC918B<br>JR34-TYC918C | 7.25"<br>8"    | (184mm)<br>(203mm) | £7.75<br>£10.50  | the state of the  |
|              | JR34-TYC918D<br>JR34-TYC918E | 9"<br>10"      | (229mm)<br>(254mm) | £12.50<br>£14.50 | 7                 |
|              |                              |                |                    |                  |                   |















نى ئىچى





-

| JUST NEWARDS 2 | .024                                   |                   |                               | 10011                     |                          |               |                    |                  | 50 |
|----------------|----------------------------------------|-------------------|-------------------------------|---------------------------|--------------------------|---------------|--------------------|------------------|----|
|                | AVAILABLE IN 3                         |                   |                               |                           |                          |               |                    |                  |    |
|                | JR1-RF391A<br>JR1-RF391B<br>JR1-RF391C | 6"<br>8"<br>10"   | (152mm)<br>(