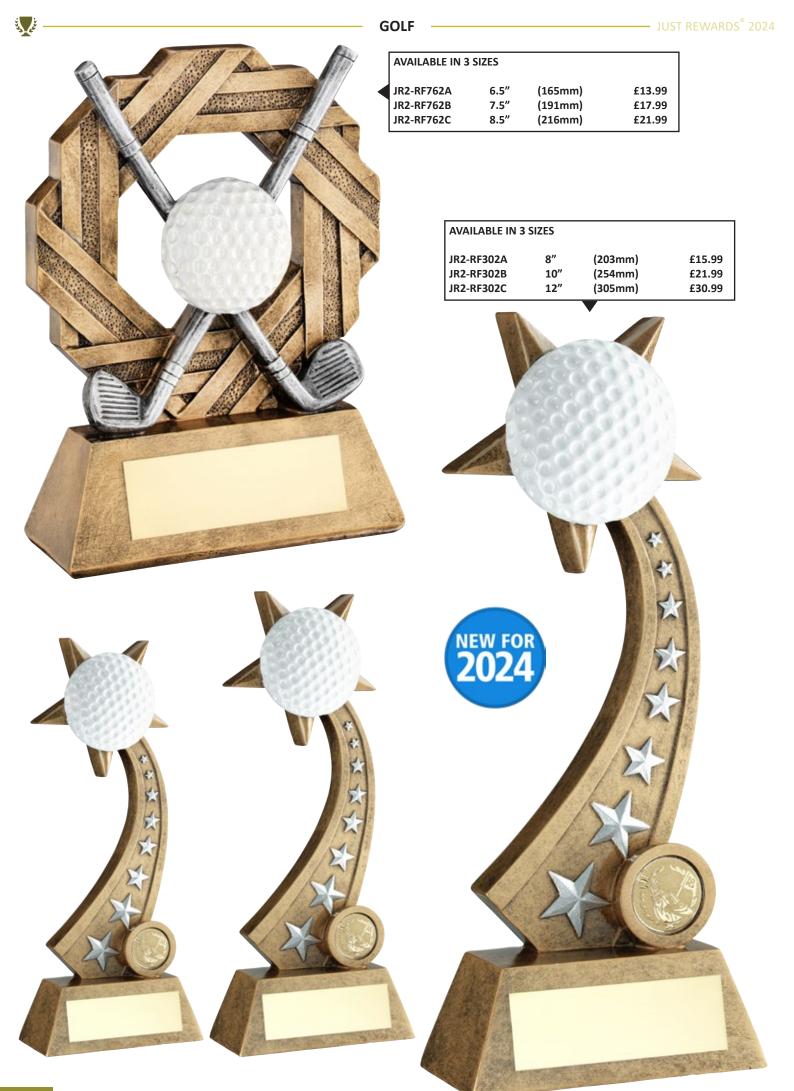

|                                    |
|                                                                                                       | <image/>                           |
|                                                                                                       |                                    |
| JR2-RF516W 6" (152mm)                                                                                 | £18.99                             |







## is de

AVAILABLE IN 3 SIZES JR2-RF622A 5" (127mm) £12.99 JR2-RF622B 6" (152mm) £16.99 JR2-RF622C 7" (178mm) £21.99 AVAILABLE IN 2 TITLES JR2-RF622LD 6" (152mm) LONGEST DRIVE £16.75 JR2-RF622NTP 6" (152mm) NEAREST THE PIN £16.75 65



GOLF







| AVAILABLE IN 3 | SIZES - SUP | PLIED WITH GOL | F INSERT |
|----------------|-------------|----------------|----------|
| 102 107400     | C F#        | (465           | CO 50    |

GOLF

| JR2-TD749S     | 6.5″<br>7.25″ | (165mm) | £8.50  |
|----------------|---------------|---------|--------|
| <br>JR2-TD749M | 7.25"         | (184mm) | £10.50 |
| JR2-TD749L     | 8"            | (203mm) | £12.50 |



| AVAILABLE IN 3 SIZES - SUPPLIED WITH GOLF INSERT |  |
|--------------------------------------------------|--|
|                                                  |  |

| JR2-TD929L | 8″    | (203mm) | £11.99 |
|------------|-------|---------|--------|
| JR2-TD929M | 7.25″ | (184mm) | £9.99  |
| JR2-TD929S | 6.5″  | (165mm) | £8.99  |

#### AVAILABLE IN 3 SIZES - SUPPLIED WI