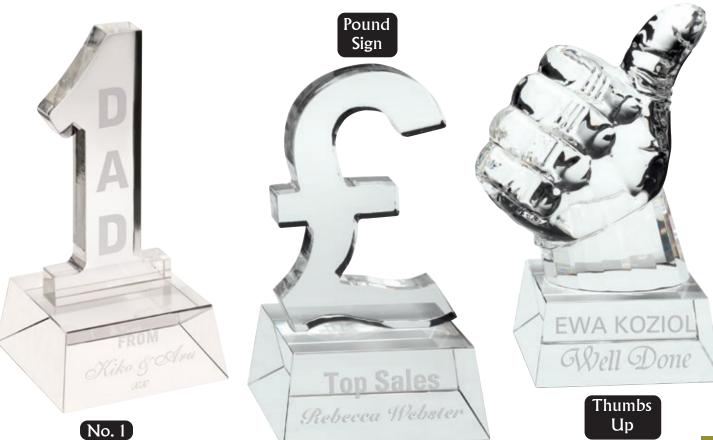

|                                                                                                                                            |









294

نني ک<sup>ي</sup>ن

All items on these two pages are supplied with a quality presentation case FREE OF CHARGE











| AVAILABLE IN | 3 SIZES |         |           |            |         |
|--------------|---------|---------|-----------|------------|---------|
| JB200A       | 6.5"    | (165mm) | 4.75" DIA | £129.99 EN | NGR-G02 |
| JB200B       | 8.5"    | (216mm) | 5.75" DIA |            | NGR-G03 |
| JB200C       | 10.5"   | (267mm) | 7.5" DIA  |            | NGR-G04 |

نلي لينا من لي لينا

## PREMIER GLASS

AVAILABLE IN 3 SIZES (APPROX 19mm THICK) SUITABLE FOR COLOUR PRINT

i Set

| 1-211001 |     |         |         |          |
|----------|-----|---------|---------|----------|
| JP01A    | 10" | (254mm) | £99.99  | ENGR-G06 |
| JP01B    | 12" | (305mm) | £119.99 | ENGR-G