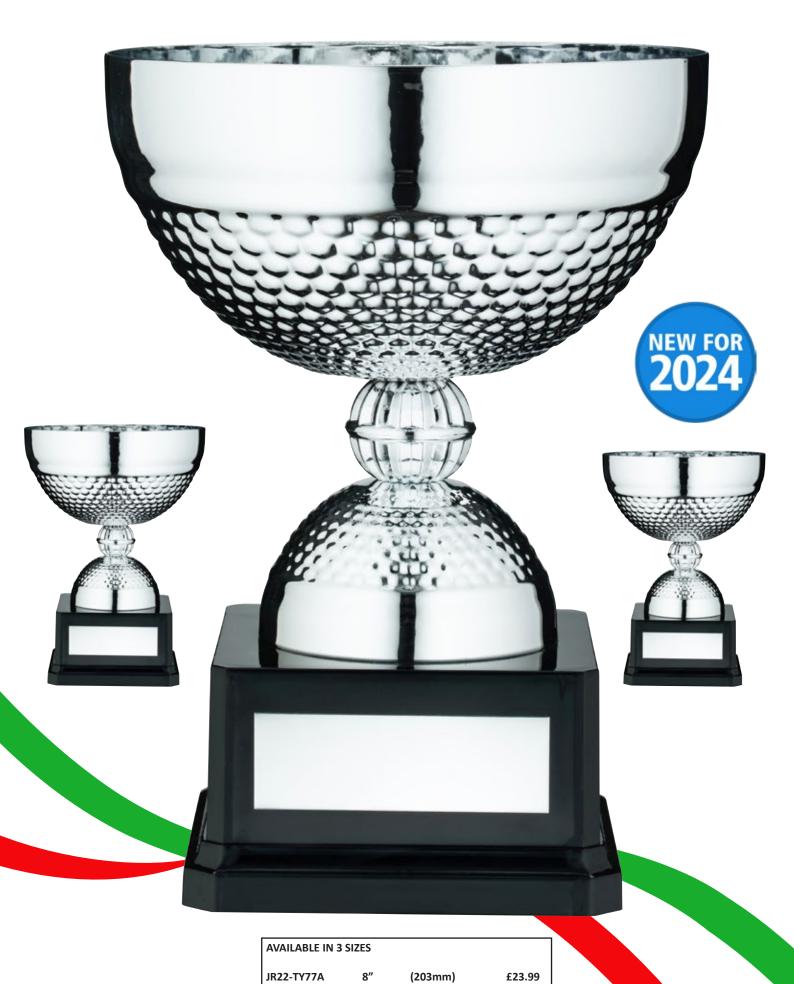

| 11"   | (279mm) | £17.99 |
| JR22-AC16B         | 13"   | (330mm) | £20.99 |
| JR22-AC16C         | 14.5″ | (368mm) | £27.99 |
| JR22-AC16D         | 16.5″ | (419mm) | £34.99 |

نلي لينا من لي لينا



AVAILABLE IN 5 SIZES

JR22-AC15A 14.25" (362mm) £18.99

JR22-AC15B 15" (381mm) £21.99

JR22-AC15C 16.5" (419mm) £23.50

JR22-AC15D 18" (457mm) £28.50

JR22-AC15E 19.5" (495mm) £33.50











έs ζè





### AVAILABLE IN 7 SIZES

| JR22-TY71A | 11"    | (279mm) | £33.99  |
|------------|--------|---------|---------|
| JR22-TY71B | 12.5″  | (318mm) | £36.99  |
| JR22-TY71C | 14.25″ | (362mm) | £46.99  |
| JR22-TY71D | 16″    | (406mm) | £60.99  |
| JR22-TY71E | 17.75″ | (451mm) | £70.99  |
| JR22-TY71F | 19.75″ | (502mm) | £103.99 |
| JR22-TY71G | 21.5″  | (546mm) | £139.99 |







JR22-TY77B

JR22-TY77C

8.75″

9.5″

(222mm)

(241mm)

£27.99

£36.99







Competition

Presented to the Winning House

Viewal and Performing Mrs

### AVAILABLE IN 9 SIZES

| JR61-NC1B | 5.75″  | (146mm) | £25.99 |
|-----------|--------|---------|--------|
| JR61-NC1C | 6.75″  | (171mm) | £36.99 |
| JR61-NC1D | 7.5″   | (191mm) | £46.99 |
| JR61-NC1E | 8.75″  | (222mm) | £56.99 |
| JR61-NC1F | 9.75″  | (248mm) | £70.99 |
| JR61-NC1G | 10.75″ | (273mm) | £89.99 |
| JR61-NC1H | 11.75″ | (298mm) | £111.9 |
| JR61-NC1J | 12.75″ | (324mm) | £131.9 |
| JR61-NC1K | 14.75″ | (375mm) | £206.9 |
|           |        |         |        |

All nickel plated cups are supplied individually boxed



### NICKEL PLATED CUPS





|