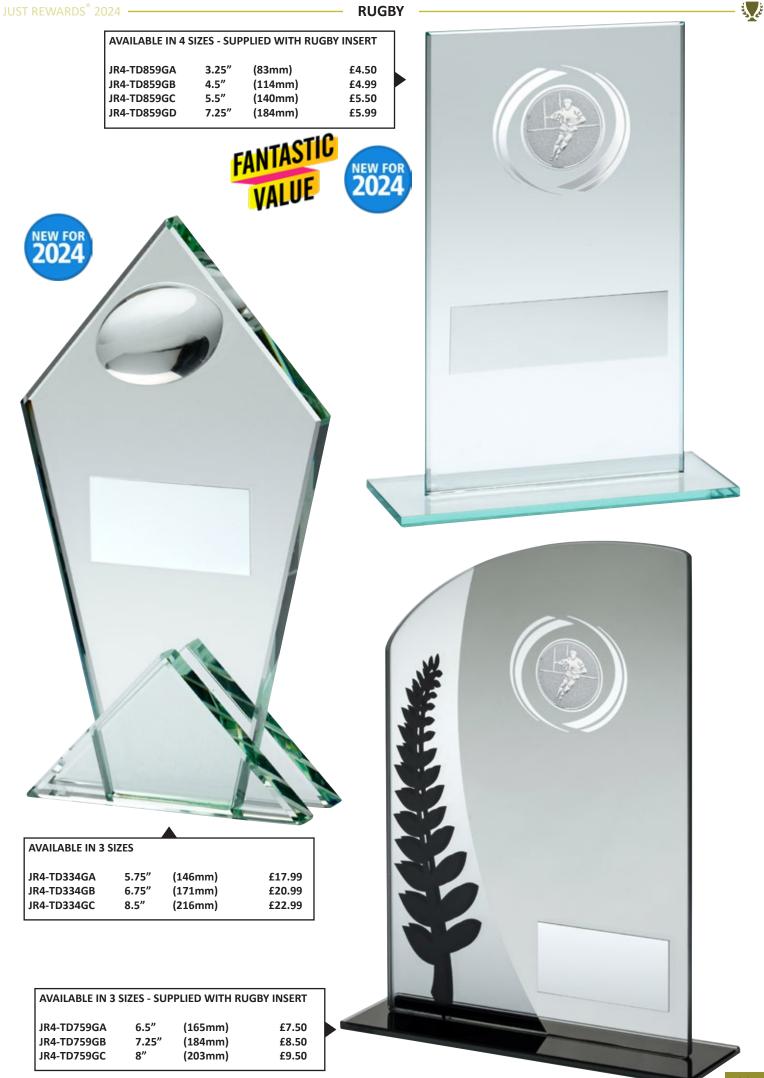

# **Activity Listing/Contents**

| SPORT/CATEGORY       | PREFIX | PAGE(S)       |
|----------------------|--------|---------------|
| Achievement          | JR19   | 184-185       |
| Angling              | JR13   | 180-181       |
| Athletics            | JR30   | 172-175       |
| Badges               | -      | 342-343       |
| Badminton            | JR26   | 190-191       |
| Basketball           | JR15   | 164-167       |
| Bespoke Awards       | -      | 340-341       |
| Boxing               | JR10   | 178-179       |
| Brass/Aluminium      | -      | 339           |
| Cards                | JR40   | 201           |
| Clocks               | JR38   | 264-265       |
| Cooking              | JR46   | 205           |
| Cricket              | JR6    | 94-107        |
| Dance                | JR12   | 108-121       |
| Darts                | JR3    | 122-129       |
| Dog                  | JR32   | 204           |
| Dominoes             | JR27   | 200           |
| Drama                | JR45   | 203           |
| Economy Awards       | JR34   | 222-241       |
| Emoji Figures        | -      | 209           |
| Enamelled Plaques    | JR42   | 336-337       |
| Football             | JR1    | 3-57          |
| Gaelic Football      | JR23   | 188-189       |
| Generic/Multi Awards | JR9    | 206-217 + 262 |
| Glass Plaques        | -      | 274-331       |
| Glass Trophies       | JR17   | 218-221 + 271 |
| Glassware            | -      | 266-270       |
| Golf                 | JR2    | 58-77         |
| Graduation           | -      | 151           |
| Gymnastics           | JR35   | 205           |
| Hockey               | JR18   | 168-171       |