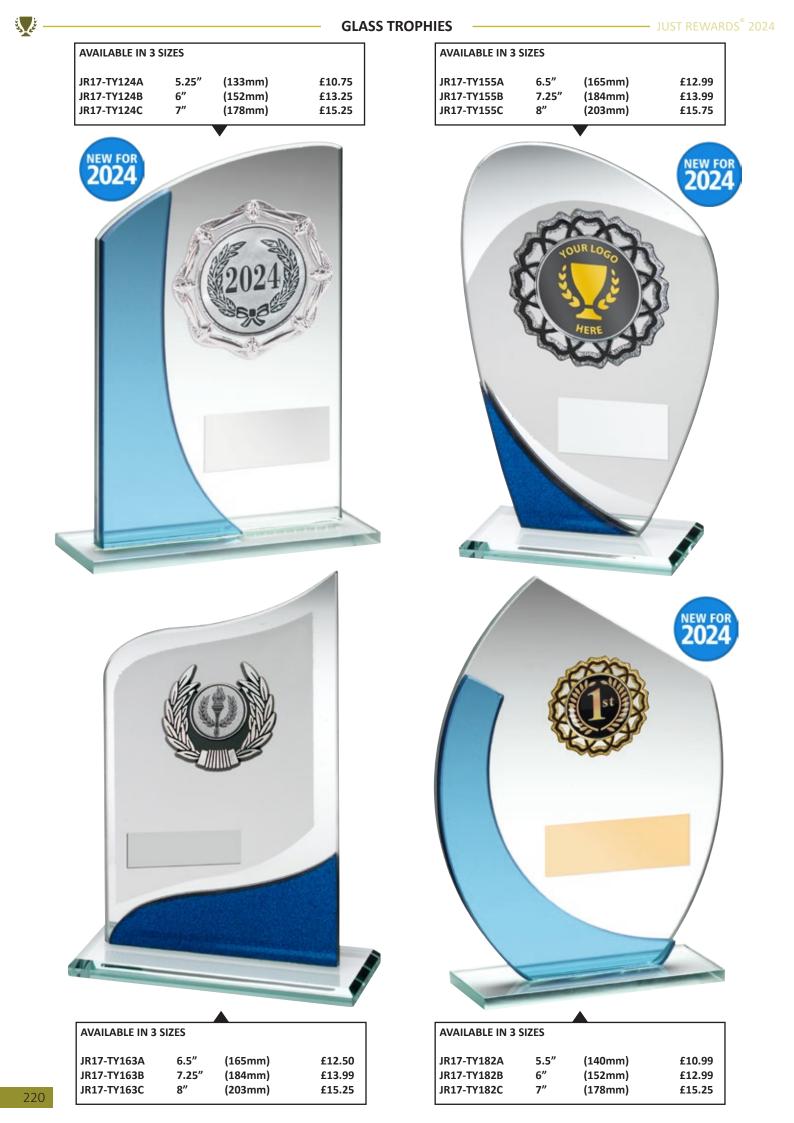

| Centres are interchangeable<br>for any sport/activity                                                                           |
|                                                                                                                           |                                                                                                                                 |
|                                                                                                                           | AVAILABLE IN 3 SIZES<br>JR9-TD749S 6.5" (165mm) £8.50<br>JR9-TD749M 7.25" (184mm) £10.50<br>JR9-TD749L 8" (203mm) £12.50<br>215 |



## **GENERIC/MULTI AWARDS**



نلي لينا من لي لينا



έs ζè





| AVAILABLE IN 3 S           | 1755                |                               |                            | 5 TROPHIES                                        |                                     |                     |                               | š.                                                                                                                                                |
|----------------------------|---------------------|-------------------------------|----------------------------|---------------------------------------------------|-------------------------------------|---------------------|-------------------------------|---------------------------------------------------------------------------------------------------------------------------------------