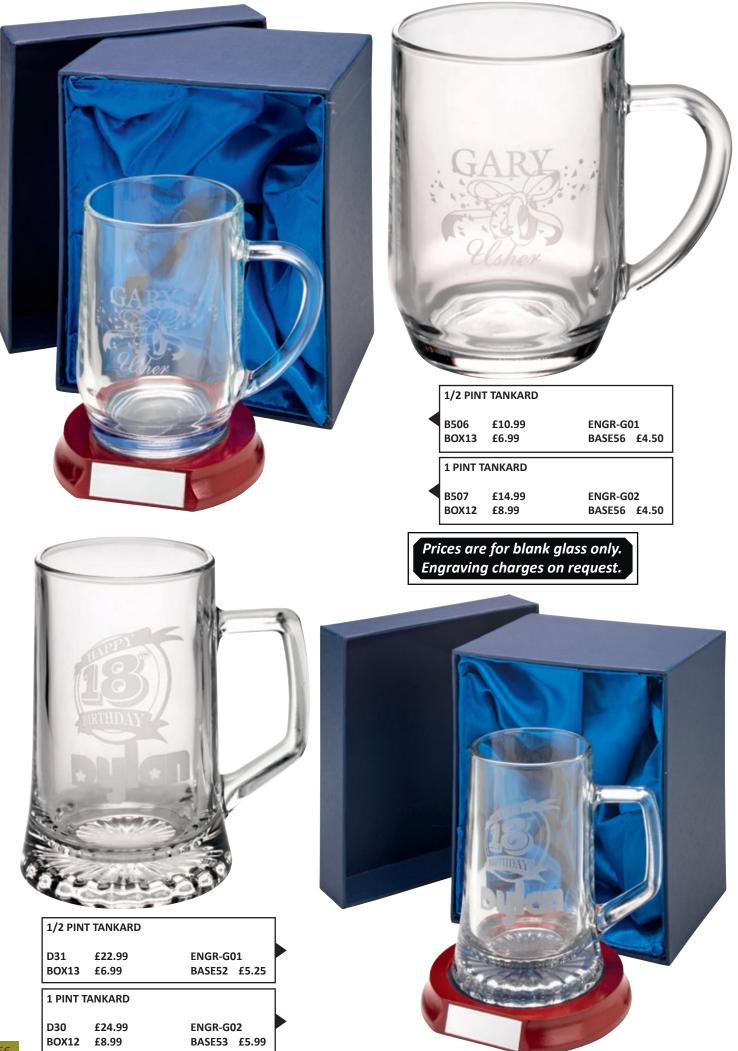

---------------|------------------------------------------------------------------------------------------------------|-------------------|
| AVAILABLE IN 3 SIZES<br>SC85 8.5" (216mm)<br>SC130 13" (330mm)<br>SC130 13" (330mm) | f249.99<br>f399.99<br>f499.99                                                                        |                                                                                                      | MADE IN<br>THE UK |
| <image/>                                                                            | AVAILABLE<br>IN 2 SIZES<br>JR9-TY66A<br>6" (152mm)<br>£31.99<br>JR9-TY66B<br>6.25" (159mm)<br>£32.50 | AVAILABLE<br>IN 2 SIZES<br>JR9-TY67A<br>6" (152mm)<br>£31.99<br>JR9-TY67B<br>6.25" (159mm)<br>£32.50 |                   |

. منگر کا







<u>نې کې</u>



έs ζè

BASE54 £8.50 BOX17 £10.99

24% Lead C r y s t a l

A811 9.5" (241mm) £239.99 ENGR-G04





| LG7-BP | 4" (102mm)<br>BOX13 £6.99 | £36.99 | BASE53 | ENGR-G01<br>£5.99 |
|--------|---------------------------|--------|--------|-------------------|
|        |                           |        |        |                   |

| 610ml T |              |        |
|---------|--------------|--------|
| LG6-BP  | 5.5" (140mm) | £42.99 |

| 5.5" (140mm) | £42.99 |        | ENGR-G02 |
|--------------|--------|--------|----------|
| BOX12 £8.99  |        | BASE53 | £5.99    |









405ml WHISKEY GLASSES

LG2-BP 4" (102mm) LG2-FC 4" (102mm)

£29.99Blank Panel£27.99Fully Cut

ENGR-G01

#### BASES & BOXES FOR WHISKEY GLASSES

BASE52 (Single) BOX13 (Single) £6.99

ngle) £5.25 BOX3

BOX3 (Double