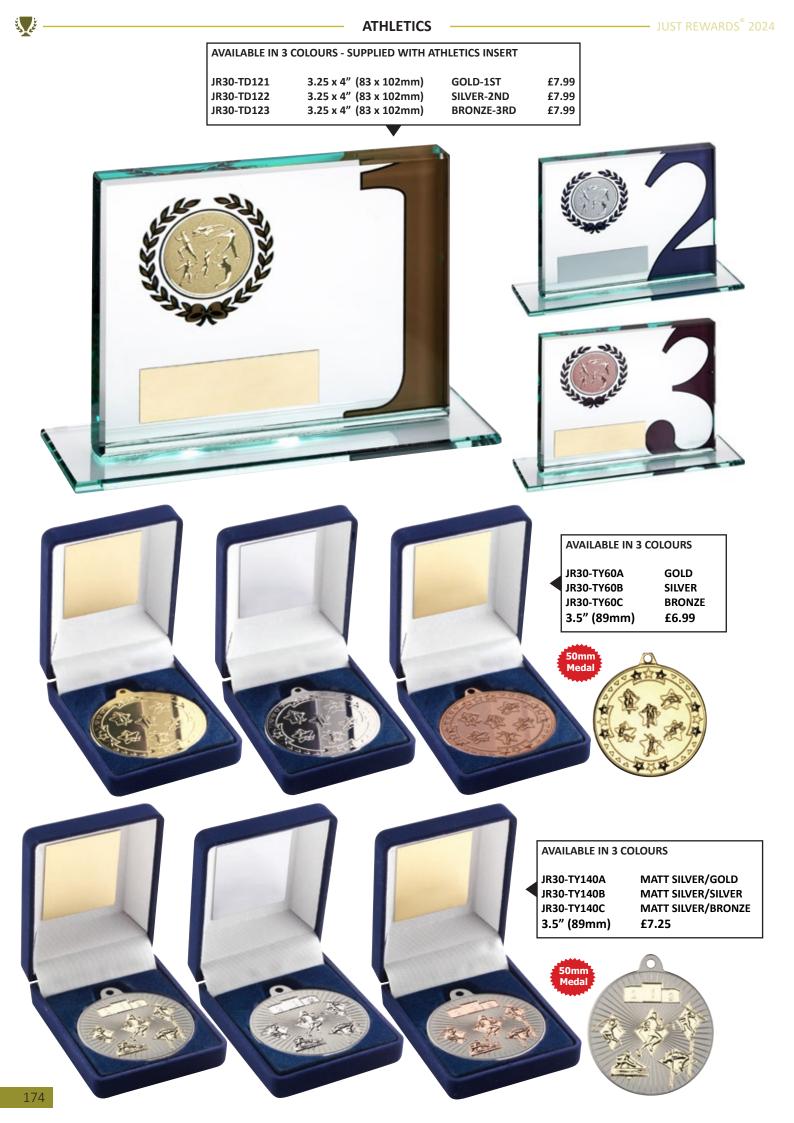

# **Activity Listing/Contents**

| SPORT/CATEGORY       | PREFIX | PAGE(S)       |
|----------------------|--------|---------------|
| Achievement          | JR19   | 184-185       |
| Angling              | JR13   | 180-181       |
| Athletics            | JR30   | 172-175       |
| Badges               | -      | 342-343       |
| Badminton            | JR26   | 190-191       |
| Basketball           | JR15   | 164-167       |
| Bespoke Awards       | -      | 340-341       |
| Boxing               | JR10   | 178-179       |
| Brass/Aluminium      | -      | 339           |
| Cards                | JR40   | 201           |
| Clocks               | JR38   | 264-265       |
| Cooking              | JR46   | 205           |
| Cricket              | JR6    | 94-107        |
| Dance                | JR12   | 108-121       |
| Darts                | JR3    | 122-129       |
| Dog                  | JR32   | 204           |
| Dominoes             | JR27   | 200           |
| Drama                | JR45   | 203           |
| Economy Awards       | JR34   | 222-241       |
| Emoji Figures        | -      | 209           |
| Enamelled Plaques    | JR42   | 336-337       |
| Football             | JR1    | 3-57          |
| Gaelic Football      | JR23   | 188-189       |
| Generic/Multi Awards | JR9    | 206-217 + 262 |
| Glass Plaques        | -      | 274-331       |
| Glass Trophies       | JR17   | 218-221 + 271 |
| Glassware            | -      | 266-270       |
| Golf                 | JR2    | 58-77         |
| Graduation           | -      | 151           |
| Gymnastics           | JR35   | 205           |
| Hockey               | JR18   | 168-171       |