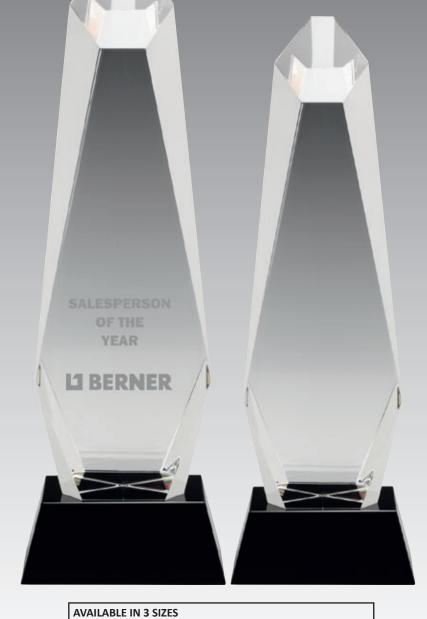

"                                     | (165mm) | £51.99 | ENGR-G05 |  |  |  |  |  |
|         | 7.25"                                    | (184mm) | £58.99 | ENGR-G06 |  |  |  |  |  |







Great Westgate Debate WINNER

**Carol Aulton** 





| CBG6A<br>CBG6B<br>CBG6C | 6.25"<br>7.5"<br>8.75" | (159mm)<br>(191mm)<br>(222mm) | £35.99 | ENGR-G04<br>ENGR-G05<br>ENGR-G06 |
|-------------------------|------------------------|-------------------------------|--------|----------------------------------|
|                         |                        |                               |        |                                  |



All items on these two pages are supplied with a quality presentation case FREE OF CHARGE



**Ernest Bevin College** 

The Ethel Beattie Award Student of the Year



### Kieron Wright

| CBG9A<br>CBG9B | 11"    | (279mm) | £94.99  | ENGR-G04 |
|----------------|--------|---------|---------|----------|
| CBG9B          | 12.25" | (311mm) | £102.99 | ENGR-G05 |
| CBG9C          | 13.5″  | (343mm) | £109.99 | ENGR-G06 |
|                |        |         |         |          |



All items on these two pages are supplied with a quality presentation case FREE OF CHARGE

### MATTHEW CLARK Long Service Appreciation award

CBG21 8.25" (210mm) 7" DIA £139.99 ENGR-G04



| UST REWARDS <sup>®</sup> 2024                  |                                                     | - PREMIE     | R GLASS –                    |                         |                                                              |                            | <b>S</b>