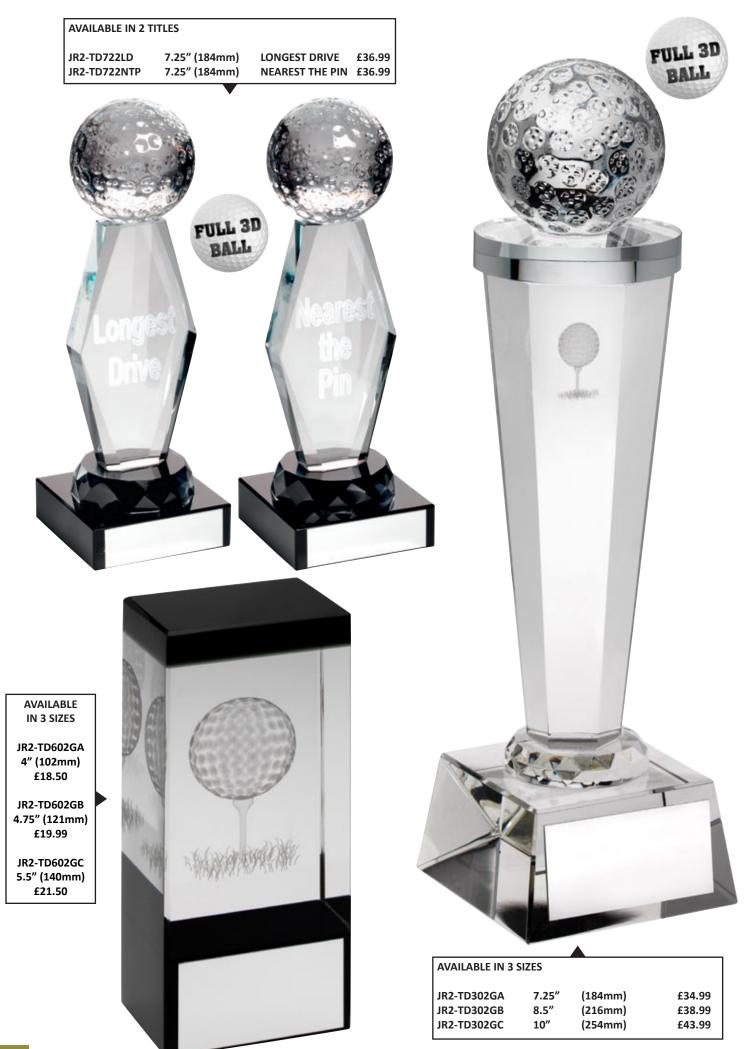

| 5.25" (1<br>5.5" (1 | 133mm)<br>140mm) | £7.99<br>£8.99<br>£9.99                    | 11             | 2-TD659GA<br>2-TD659GB<br>2-TD659GC | 6.5"<br>7.25"<br>8" | (165mm)<br>(184mm)<br>(203mm) | £7.50<br>£8.50<br>£9.50 |
|                                                                |                     |                  |                                            |                |                                     |                     |                               |                         |
|                                                                |                     |                  | AVAILABLE II<br>JR2-TD332GI<br>JR2-TD332GI | A 5.7<br>3 6.7 | 5" (171mm                           | )                   | £17.99<br>£20.99<br>£22.99    |                         |



GOLF

JUST REWARDS<sup>®</sup> 2024

S.













نلي الم

KG26A

5 x 8"

AVAILABLE IN 3 SIZES (APPROX 10mm THICK)

(127 x 203mm)

ENGR-G04

£34.99





£6.99

£6.99

£6.99





ές L

JR2-TY30A

JR2-TY30B

4" (102mm)





£12.99 £16.99

£21.99

S.

| JUST REWARDS <sup>®</sup> 2024                                      | RUGBY –                                      |                                                             |                                                       |                            | <b>\_</b>             |
|---------------------------------------------------------------------|----------------------------------------------|-------------------------------------------------------------|-------------------------------------------------------|--------------------