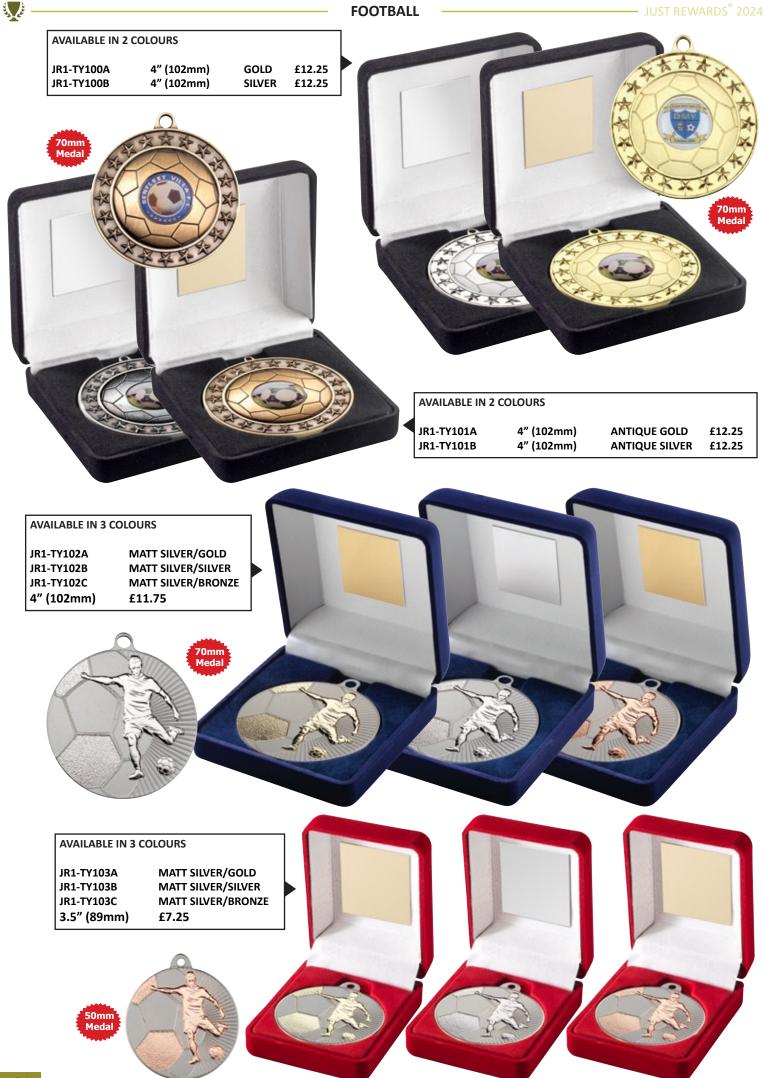

|
|              |         |               |        |            |

#### Prices shown are for board with blank plates. Printing charges on request.

| AVAILABLE IN 5 SIZES (LANDSCAPE) |         |               |        |            |  |  |
|----------------------------------|---------|---------------|--------|------------|--|--|
| JR25-TYSL01B                     | 5 x 7"  | (127 x 178mm) | £17.50 | ENGR-SUB02 |  |  |
| JR25-TYSL01C                     | 6 x 8"  | (152 x 203mm) | £20.99 | ENGR-SUB03 |  |  |
| JR25-TYSL01D                     | 7 x 9"  | (178 x 229mm) | £24.99 | ENGR-SUB04 |  |  |
| JR25-TYSL01E                     | 8 x 10" | (203 x 254mm) | £30.50 | ENGR-SUB05 |  |  |
| JR25-TYSL01F                     | 9 x 12" | (229 x 305mm) | £41.99 | ENGR-SUB06 |  |  |







S.





| ST REWARDS <sup>®</sup> 20 | 024                        |                  | FO             | OTBALL —                               |                                    |                        |                |                         |                |
|----------------------------|----------------------------|------------------|----------------|----------------------------------------|------------------------------------|------------------------|----------------|-------------------------|----------------|
| VAILABLE IN 2 SIZ          | ZES - SUPPLIED WITH FC     | OTBALL INSERT    |                | AVAILABLE IN 3                         | SIZES - SUPPI                      | IED WITH FO            | OTBALL I       | NSERT                   |                |
| R1-WP01A<br>R1-WP01