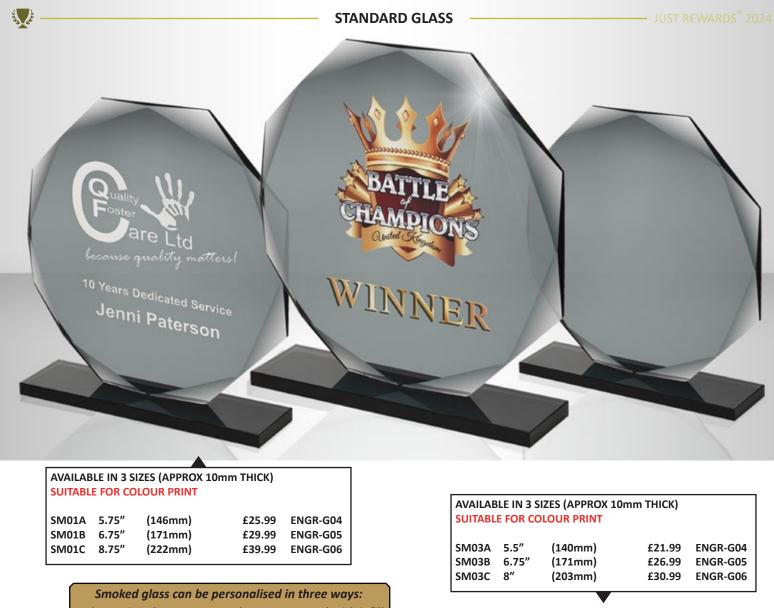

r of the Universe

Ukie Student Game Jam

NEXTGEN

COLLECTIVE



نلي نفي ك

The SWIFT Institute Challenge

WINNER Best submission by UK University 'Remittances via Banks'

swiftinstitute.org

| AVAILABLE IN 3 SIZES (APPROX 8mm THICK) |       |         |        |          |  |
|-----------------------------------------|-------|---------|--------|----------|--|
| XG05A                                   | 7"    | (178mm) | £30.99 | ENGR-G04 |  |
| XG05B                                   | 7.75" | (197mm) | £33.99 | ENGR-G05 |  |
| XG05C                                   | 8.5"  | (216mm) | £36.99 | ENGR-G06 |  |



306

i di

## **STANDARD GLASS**



نلي نام کا



JUST REWARDS<sup>®</sup> 2024 -

**STANDARD GLASS** 



£21.99 ENGR-G04 £24.99 ENGR-G05



نلي نفي ك

## STANDARD GLASS



310





Smoked glass can be personalised in three ways: Colour Printed - Engraved - Engraved with infill PRICE ON APPLICATION



INNOVATION AWARD

Lewis Ruffles

Awarded to Phoenix Business Solutions

'n

iManage

EMEA Partner of the Year



#### **STANDARD GLASS**









÷ چ

JUST REWARDS<sup>®</sup> 2024 -



فلم ي

i di — JUST REWARDS<sup>®</sup> 2024 STANDARD GLASS AVAILABLE IN 3 SIZES (APPROX 10mm THICK) SUITABLE FOR COLOUR PRINT GW01A 7.5" (191mm) £30.99 ENGR-G04 GW01B 8.25" (210mm) £33.99 ENGR-G05 GW01C 9" (229mm) £36.99 ENGR-G06 sevron BECKMAN Life Sciences The Sevronian Of The Year Builds Awarded to People Teams & Margot Wright Organizations Bonnie Blackmoor ALL NEW FOR 2024 AVAILABLE IN 3 SIZES (APPROX 10mm THICK) SUITABLE FOR COLOUR PRINT GW02A 7.25" (184mm) £28.99 ENGR-G04 Outstand