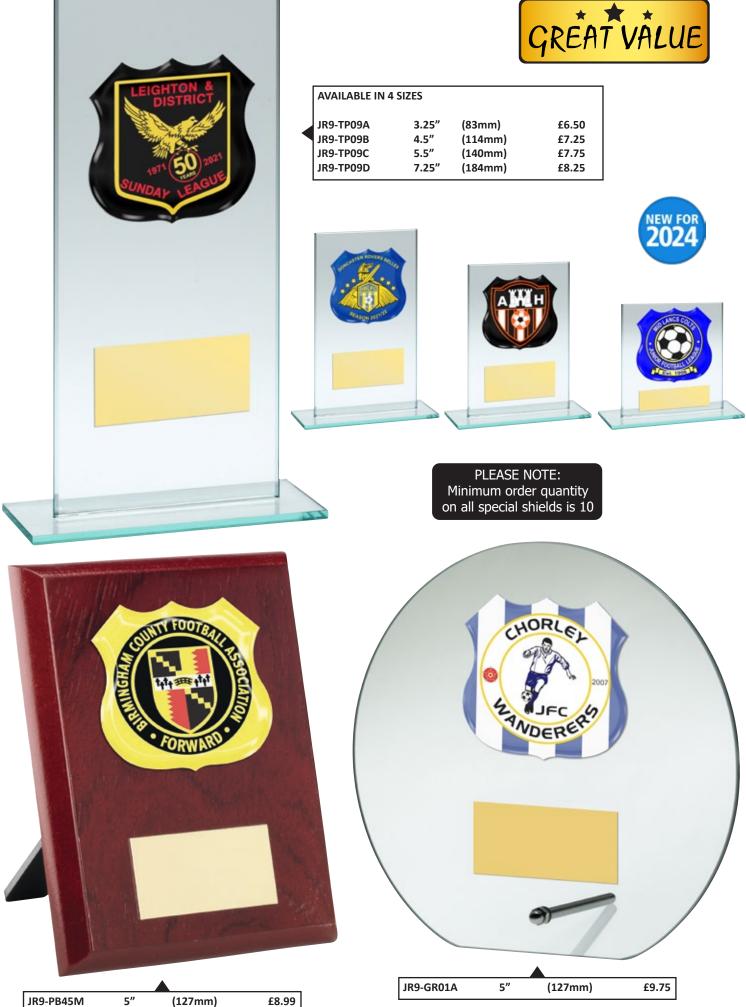

5″ | (127mm) | £8.99  |
|------------|----|---------|--------|
| JR1-RF930B | 6" | (152mm) | £11.99 |
| JR1-RF930C | 7″ | (178mm) | £14.99 |

| AVAILABLE IN 3 SIZES |    |         |        |  |  |
|----------------------|----|---------|--------|--|--|
| JR1-RF961A           | 4" | (102mm) | £6.25  |  |  |
| JR1-RF961B           | 5" | (127mm) | £8.25  |  |  |
| JR1-RF961C           | 6" | (152mm) | £11.25 |  |  |

is de



### AVAILABLE IN 4 TITLES

JR1-RF980MA JR1-RF980MI JR1-RF980PA JR1-RF980PL 10" (254mm)

MANAGERS PLAYER OF THE YEAR

PARENTS PLAYER OF THE YEAR MANAGER'S PLAYER MOST IMPROVED PLAYER PARENTS' PLAYER PLAYERS' PLAYER £23.99



MOST IMPROVED PLAYER OF THE YEAR PLAYERS PLAYER OF THE YEAR i de



JR1-RF900B 10 x 11" (254 x 279mm) £64.99







### FOOTBALL (GOALKEEPER)









43

نلي ک





نى ئىچى



# Design your own trophy or medal

| AVAILABLE IN 3 | <b>SIZES</b> |         |        |
|----------------|--------------|---------|--------|
| JR1-TP03       | 3.75″        | (95mm)  | £8.99  |
| JR1-TP03A      | 4.25"        | (108mm) | £11.99 |
| JR1-TP03B      | 5.25"        | (133mm) | £14.99 |







| AVAILABLE IN 3 | 2 SHAPES<br>I 50mm LOGO INSERT) |
|----------------|---------------------------------|
| GM01           | 2.75" (70mm)                    |
| ROUND          | £4.99                           |
| GM02           | 2.75" (70mm)                    |
| OCTAGON        | £6.50                           |

Supplied with presentation box as shown









| AVAILABLE IN 3 S<br>R1-TD659GA<br>R1-TD659GB<br>R1-TD659GC