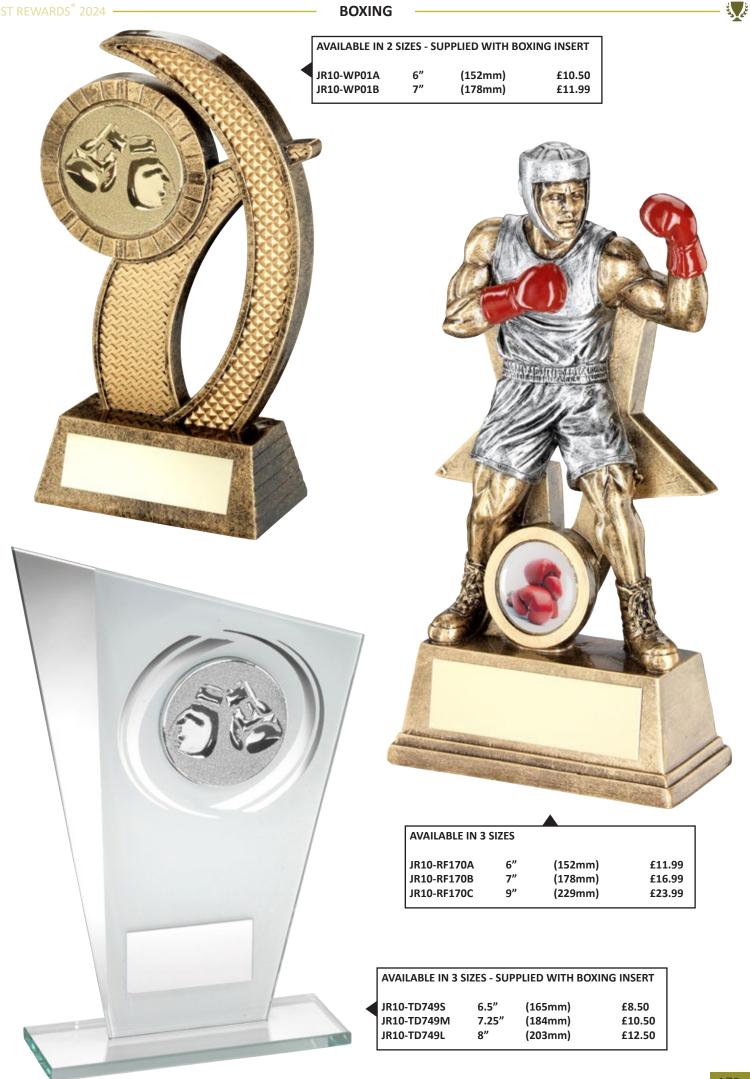

LAWN BOW                  | LS INSERT                  |       |
| JR7-TD659<br>JR7-TD659<br>JR7-TD659 | GB 7.25                                |                     | n)                           | £7.50<br>£8.50<br>£9.50    |       |
|                                     |                                        |                     |                              |                            |       |
|                                     | ABLE IN 3 SI                           |                     |                              |                            |       |
| JR7-R                               | F627A<br>F627B<br>F627C                | 6" (19              | 27mm)<br>52mm)<br>78mm)      | £12.75<br>£16.75<br>£21.75 | 177   |

£13.99

£16.99

£19.99

£16.50

£22.50

£31.50







ANGLING

#### JUST REWARDS<sup>®</sup> 2024 -

|                                 | AVAILABLE IN 6 S       | ZES (POR         | TRAIT)                |
|---------------------------------|------------------------|------------------|-----------------------|
| For other<br>sizes see<br>pages | JR25-TYSP01A<br>£10.99 | 4 x 6"<br>ENGR-S | (102 x 152mm)<br>UB01 |
| 334-335                         | JR25-TYSP01B<br>£17.50 | 5 x 7"<br>ENGR-S | (127 x 178mm)<br>UB02 |



ANGLING

| AVAILABLE IN 3 S | IZES - SUP | PLIED WITH ANG | GLING INSER |
|------------------|------------|----------------|-------------|
| JR13-TD459GA     | 5.25"      | (133mm)        | £7.99       |
| JR13-TD459GB     | 5.5"       | (140mm)        | £8.99       |
| JR13-TD459GC     | 6″         | (152mm)        | £9.99