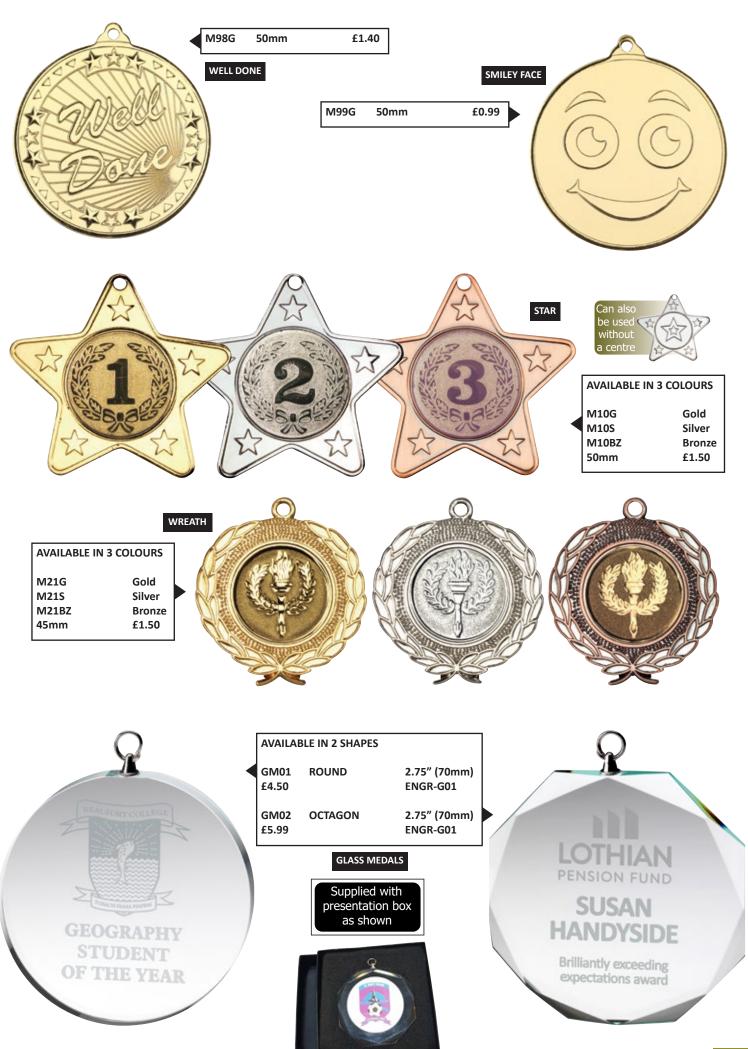

ETAL BADGE IN 4 COLOURS<br>(SCHOOL COUNCIL)METAL BADGE IN 4 COLOURS<br>(HOUSE CAPTAIN)METAL BADGE IN 4 COLOURS<br>(FORM CAPTAIN)METAL BADGE IN 4<br>(SPORTS CAPTAIN)                              | COLOURS                                 |
| BDG-SC-NGREENBDG-HC-NGREENBDG-FC-NGREENBDG-SP-NBDG-SC-RREDBDG-HC-RREDBDG-FC-RREDBDG-SP-RBDG-SC-YYELLOWBDG-HC-YYELLOWBDG-FC-YYELLOWBDG-SP-Y                                                         | BLUE<br>GREEN<br>RED<br>YELLOW<br>£1.99 |











- PLEASE NOTE -Medals are shown for display only. They are not included in the price.

#### AVAILABLE IN 2 SIZES



DELUXE MEDAL BOXES (40/50mm Recess) - 3.5" (89mm) - £4.99



DELUXE MEDAL BOXES (50/60/70mm Recess) - 4" (102mm) - £7.99





















نلي ک























## **GENERIC MEDALS**



نلي نام ک















Scan QR code above to View brochure online