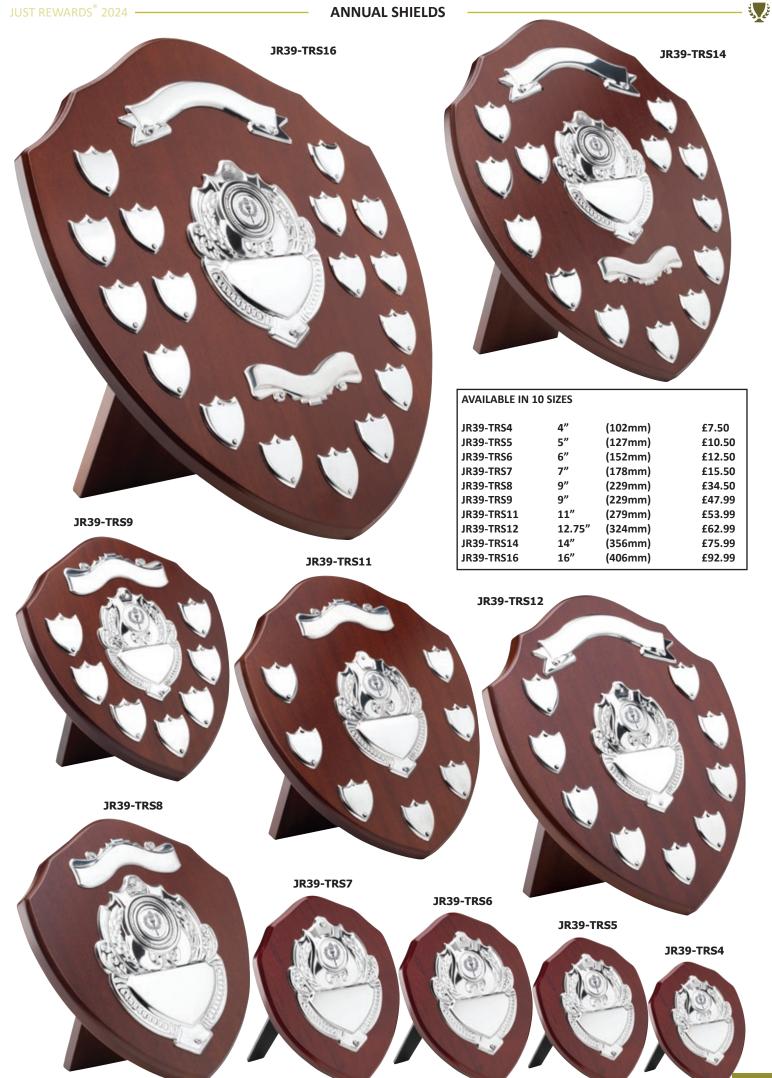

----------------------------------|--|
| SK1A<br>SK1B<br>SK1C                    | 6.5"<br>7.25"<br>8" | (165mm)<br>(184mm)<br>(203mm) | £9.99<br>£10.99<br>£11.99 | ENGR-G03<br>ENGR-G04<br>ENGR-G05 |  |



Sports Club of the Year

BEECHWOOD NETBALL CLUB

is de





**ECONOMY GLASS** 

نلي ليا من لي



i ji





# Aylesford School and Sixth Form College

The Chris Mason Award for Speed Debating



نلي نفي ك

### Safdar Azam

For outstanding commitment and support to the Nottingham Community

#### AVAILABLE IN 3 SIZES (APPROX 5mm THICK)

| XG08A | 6.5″  | (165mm) | £8.99  | ENGR-G03 |
|-------|-------|---------|--------|----------|
| XG08B | 7.25" | (184mm) | £10.99 | ENGR-G04 |
| XG08C | 8″    | (203mm) | £12.99 | ENGR-G05 |
|       |       |         |        |          |





JR39-TRS95A



#### SUBLIMATION PLAQUES



i ji

NEW FOR 2024





نۇرىيە ئۇرىچە









336

i Set

Prices shown are for board with blank plates. Engraving charges on request.



| AVAILABLE IN 4 SIZES |         |               |        |          |
|----------------------|---------|---------------|--------|----------|
| JR42-TYAP20          | 4 x 6"  | (102 x 152mm) | £12.99 | ENGR-G03 |
| JR42-TYAP21          | 6 x 8"  | (152 x 203mm) | £24.50 | ENGR-G04 |
| JR42-TYAP22          | 7 x 9"  | (178 x 229mm) | £32.99 | ENGR-G05 |
| JR42-TYAP23          | 8 x 10" | (203 x 254mm) | £37.99 | ENGR-G06 |





## Suitable for indoor/outdoor Available in:

| LS-BLWH                                       | LS-RDWH                               | LS-BKGO                                    |
|-------------------