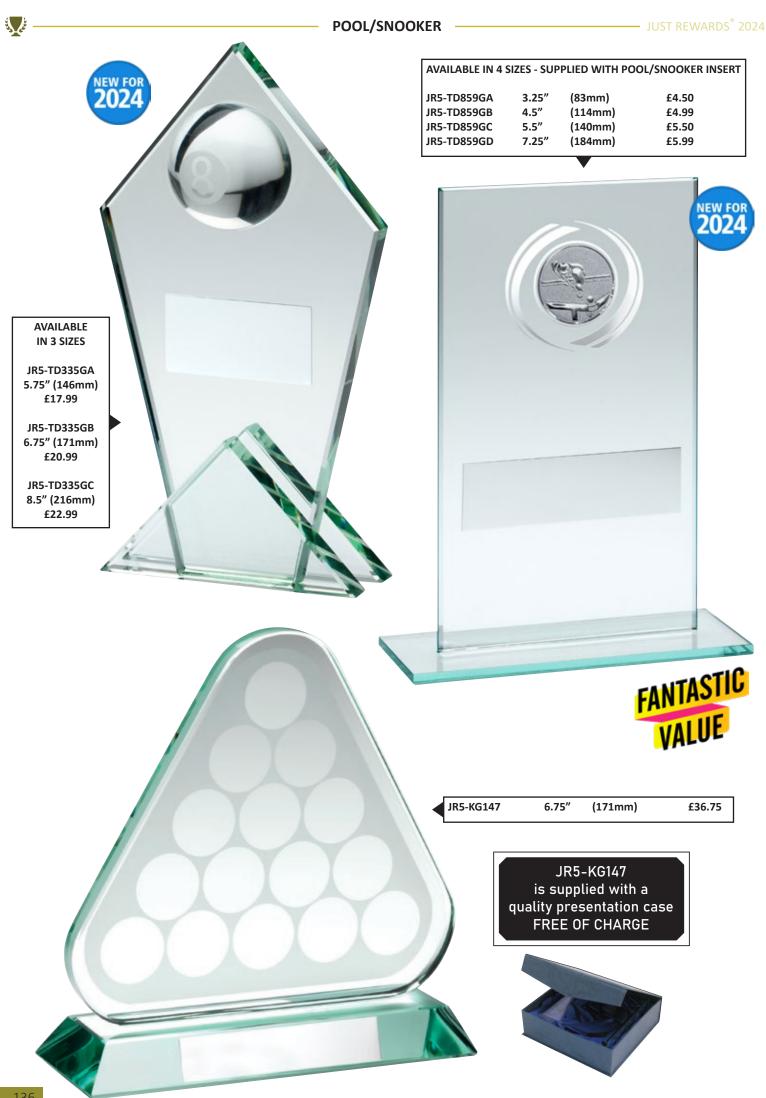

فني كمك

| AVAILAB | AVAILABLE IN 3 SIZES (APPROX 20mm THICK) |         |        |          |  |  |  |  |  |
|---------|------------------------------------------|---------|--------|----------|--|--|--|--|--|
| CBG4B   | 5.75"                                    | (146mm) | £44.99 | ENGR-G04 |  |  |  |  |  |
|         | 6.5"                                     | (165mm) | £51.99 | ENGR-G05 |  |  |  |  |  |
|         | 7.25"                                    | (184mm) | £58.99 | ENGR-G06 |  |  |  |  |  |