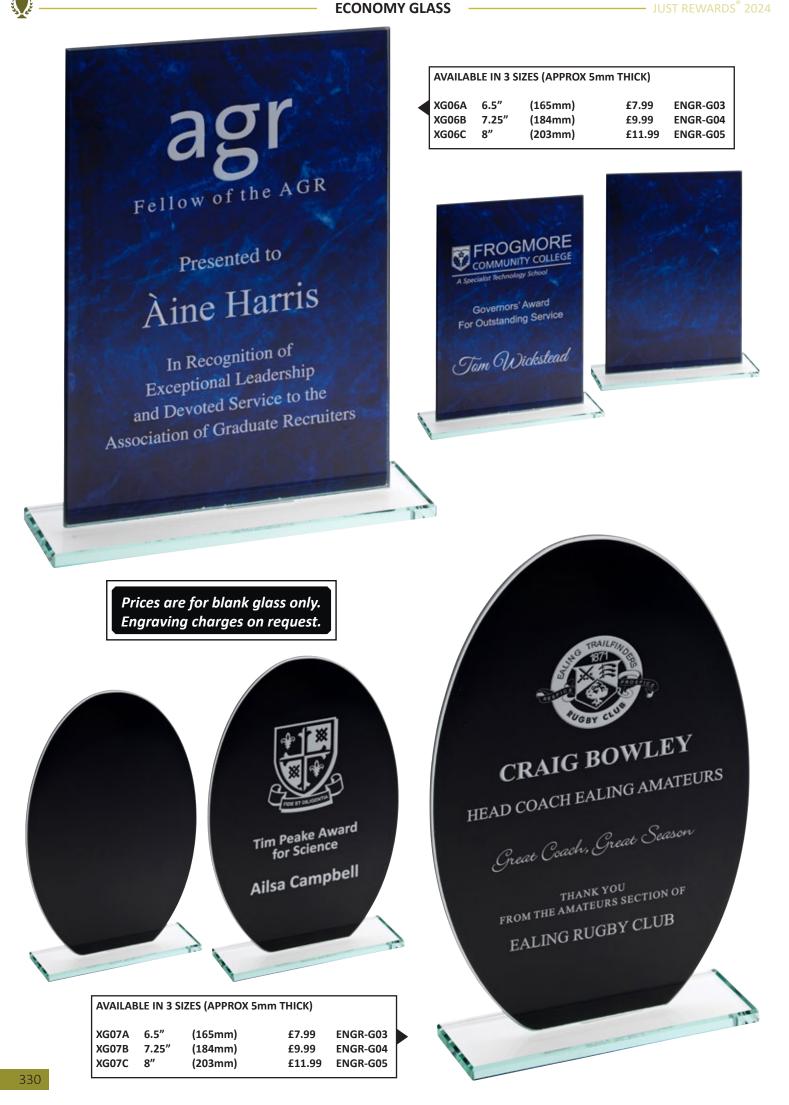

|                                                                                                                                                              | 325 |





| AVAILABLE IN 3 SIZES (APPROX 5mm THICK) |                     |                               |                           |                                  |  |
|-----------------------------------------|---------------------|-------------------------------|---------------------------|----------------------------------|--|
| SK1A<br>SK1B<br>SK1C                    | 6.5"<br>7.25"<br>8" | (165mm)<br>(184mm)<br>(203mm) | £9.99<br>£10.99<br>£11.99 | ENGR-G03<br>ENGR-G04<br>ENGR-G05 |  |



Sports Club of the Year

BEECHWOOD NETBALL CLUB

is de





**ECONOMY GLASS** 

نلي ليا من لي



i ji





# Aylesford School and Sixth Form College

The Chris Mason Award for Speed Debating



نلي نفي ك

### Safdar Azam

For outstanding commitment and support to the Nottingham Community

#### AVAILABLE IN 3 SIZES (APPROX 5mm THICK)

| XG08A | 6.5″  | (165mm) | £8.99  | ENGR-G03 |
|-------|-------|---------|--------|----------|
| XG08B | 7.25" | (184mm) | £10.99 | ENGR-G04 |
| XG08C | 8″    | (203mm) | £12.99 | ENGR-G05 |
|       |       |         |        |          |





JR39-TRS95A



#### SUBLIMATION PLAQUES



i ji

NEW FOR 2024





نۇرىيە ئۇرىچە









336

i Set

Prices shown are for board with blank plates. Engraving charges on request.



| AVAILABLE IN 4 SIZES |         |               |        |          |
|----------------------|---------|---------------|--------|----------|
|