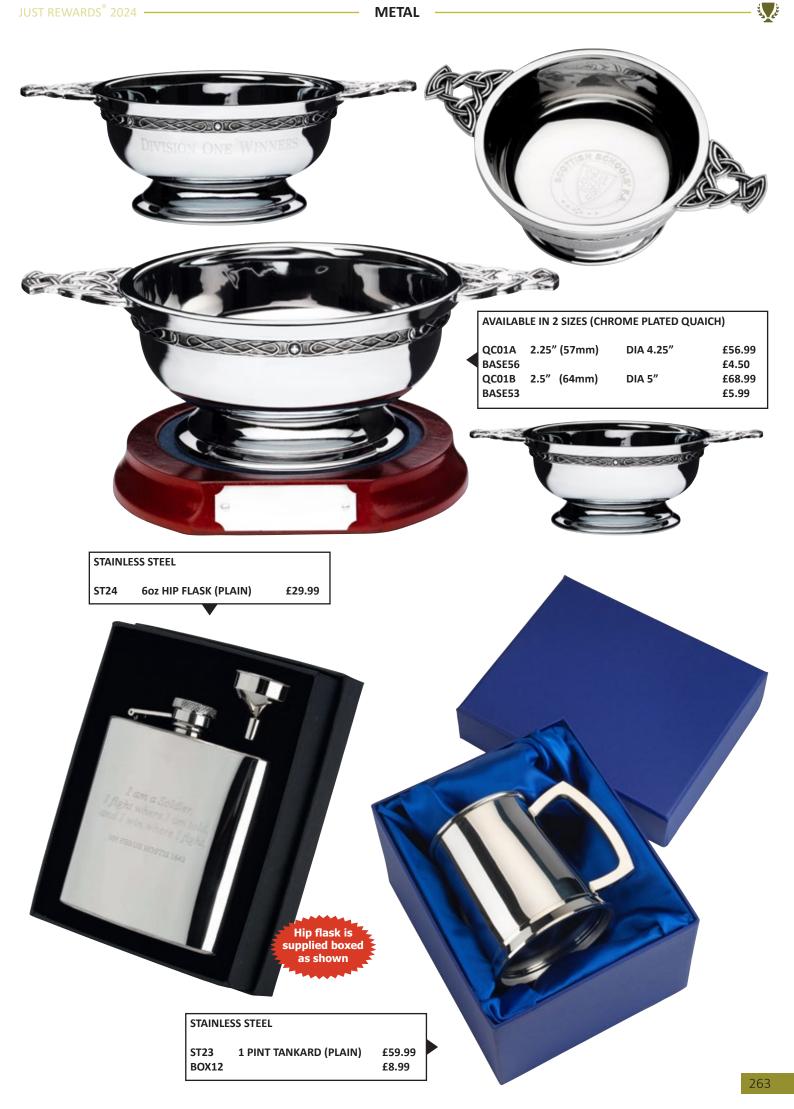

| SPORT/CATEGORY        | PREFIX | PAGE(S)                       |
|-----------------------|--------|-------------------------------|
| Horse                 | JR20   | 186-187                       |
| Keyrings              | -      | 343                           |
| Laminate Signs        | -      | 338                           |
| Lawn Bowls            | JR7    | 176-177                       |
| Martial Arts          | JR11   | 160-163                       |
| Medal Ribbons + Boxes | -      | 344-347                       |
| Medals                | -      | 348-371                       |
| Music                 | JR29   | 202                           |
| Netball               | JR16   | 138-145                       |
| Nickel                | JR61   | 260-261                       |
| Paperweights          | -      | 272-273                       |
| Pool/Snooker          | JR5    | 130-137                       |
| Quaichs               | -      | 263                           |
| Rugby                 | JR4    | 78-93                         |
| Salvers               | JR41   | 258-259                       |
| School Awards         | JR44   | 146-153                       |
| Shields (Annual)      | JR39   | 332-333                       |
| Shooting              | JR24   | 204                           |
| Silverware            | -      | 262                           |
| Squash                | JR33   | 194-195                       |
| Sublimation (Medals)  | -      | 348-349                       |
| Sublimation (Plaques) | JR25   | 53/75/151/181/<br>185/334-335 |
| Swimming              | JR28   | 192-193                       |
| Table Tennis          | JR36   | 196-197                       |
| Tankards (Glass)      | -      | 266-267                       |
| Tankards (Metal)      | -      | 263                           |
| Ten Pin               | JR14   | 182-183                       |
| Tennis                | JR21   | 154-159                       |
| Trophy Cups           | JR22   | 242-257                       |
| Volleyball            | JR52   | 198-199                       |