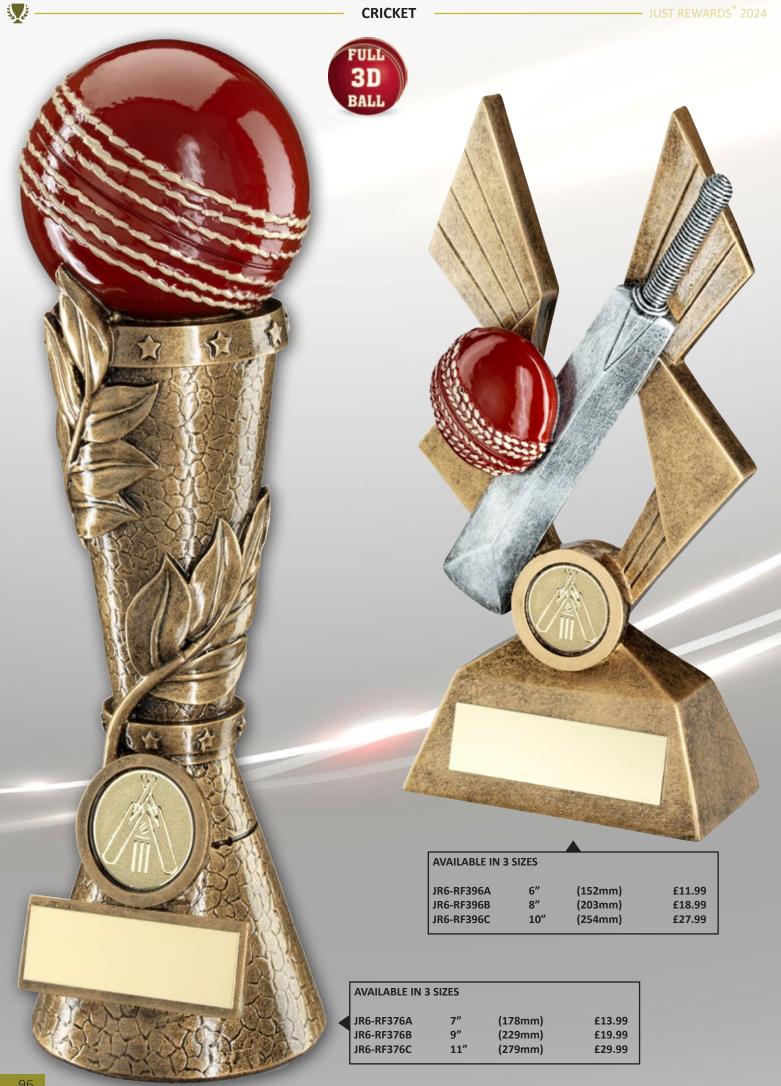

|                                                          |                              | JR6-RF137A<br>JR6-RF137B<br>JR6-RF137C | 6"<br>7.5"<br>9.25"        | (152mm)<br>(191mm)<br>(235mm) | £11.99<br>£17.99<br>£26.99  |

| JR6-RF138 | 7.5″ | (191mm) | £17.99 |
|-----------|------|---------|--------|
|-----------|------|---------|--------|



is de









| AVAILABLE IN 3 SIZES |       |         |        |  |  |
|----------------------|-------|---------|--------|--|--|
| JR6-RF466A           | 5.5″  | (140mm) | £7.99  |  |  |
| JR6-RF466B           | 6.5″  | (165mm) | £9.50  |  |  |
| JR6-RF466C           | 7.25″ | (184mm) | £10.99 |  |  |



| , | (452)   |           |
|---|---------|-----------|
|   | (152mm) | £11.99    |
| , | (178mm) | £14.99    |
| , | (203mm) | £18.99    |
|   | "<br>"  | (1/01111) |

| AVAILABLE IN 2 SIZES - SUPPLIED WITH CRICKET INSERT |          |                    |                  |  |  |
|-----------------------------------------------------|----------|--------------------|------------------|--|--|
| JR6-WP01A<br>JR6-WP01B                              | 6"<br>7" | (152mm)<br>(178mm) | £10.50<br>£11.99