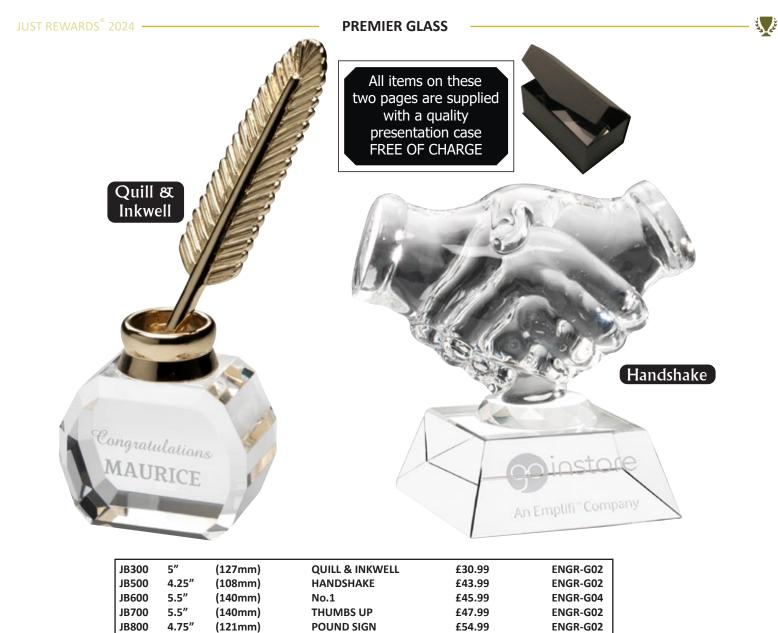

|                                                                                                                                            |









294

نني ک<sup>ي</sup>ن

All items on these two pages are supplied with a quality presentation case FREE OF CHARGE











| AVAILABLE IN | 3 SIZES |         |           |            |         |
|--------------|---------|---------|-----------|------------|---------|
| JB200A       | 6.5"    | (165mm) | 4.75" DIA | £129.99 EN | NGR-G02 |
| JB200B       | 8.5"    | (216mm) | 5.75" DIA |            | NGR-G03 |
| JB200C       | 10.5"   | (267mm) | 7.5" DIA  |            | NGR-G04 |

نلي لينا من لي لينا

## PREMIER GLASS

AVAILABLE IN 3 SIZES (APPROX 19mm THICK) SUITABLE FOR COLOUR PRINT

i Set

| 1-211001 |     |         |         |          |
|----------|-----|---------|---------|----------|
| JP01A    | 10" | (254mm) | £99.99  | ENGR-G06 |
| JP01B    | 12" | (305mm) | £119.99 | ENGR