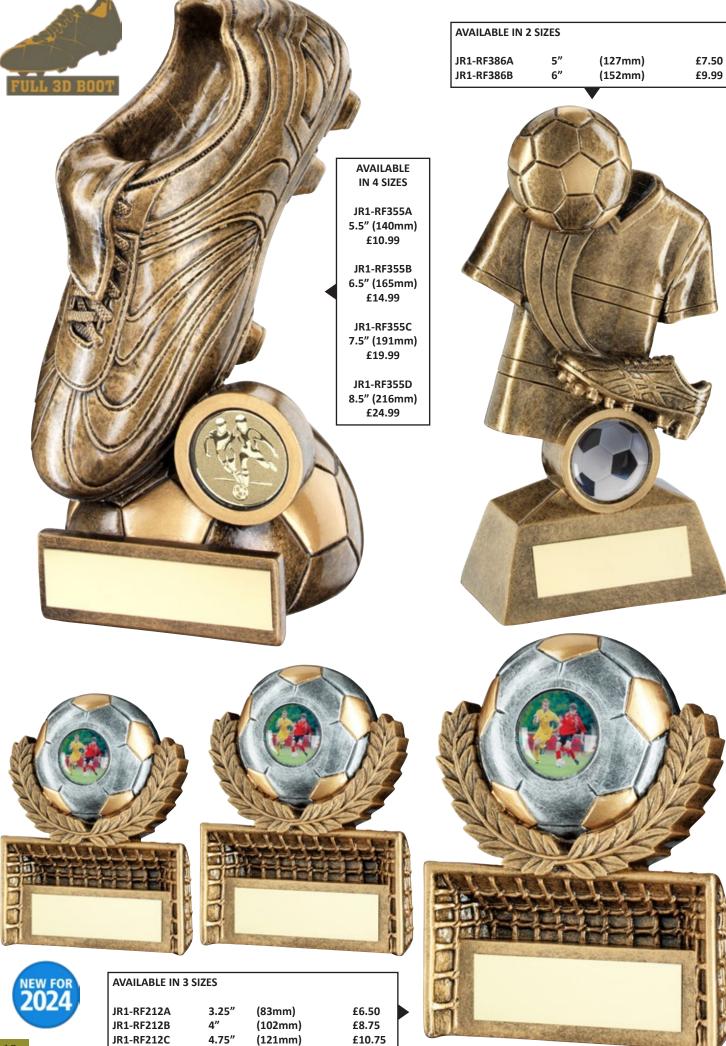

|                   |
|              |                              |                |                    | and a            |                   |
|              | AVAILABLE IN 5 SI            | ZES            |                    |                  |                   |
|              | JR34-TYC918A                 | 6.75″          | (171mm)            | £6.75            |                   |
|              | JR34-TYC918B<br>JR34-TYC918C | 7.25"<br>8"    | (184mm)<br>(203mm) | £7.75<br>£10.50  | the state of the  |
|              | JR34-TYC918D<br>JR34-TYC918E | 9"<br>10"      | (229mm)<br>(254mm) | £12.50<br>£14.50 | 7                 |
|              |                              |                |                    |                  |                   |















نى ئىچى





-

| JUST NEWARDS 2 | .024                                   |                   |                               | 10011                     |                          |               |                    |                  | 50 |
|----------------|----------------------------------------|-------------------|-------------------------------|---------------------------|--------------------------|---------------|--------------------|------------------|----|
|                | AVAILABLE IN 3                         |                   |                               |                           |                          |               |                    |                  |    |
|                | JR1-RF391A<br>JR1-RF391B<br>JR1-RF391C | 6"<br>8"<br>10"   | (152mm)<br>(203mm)