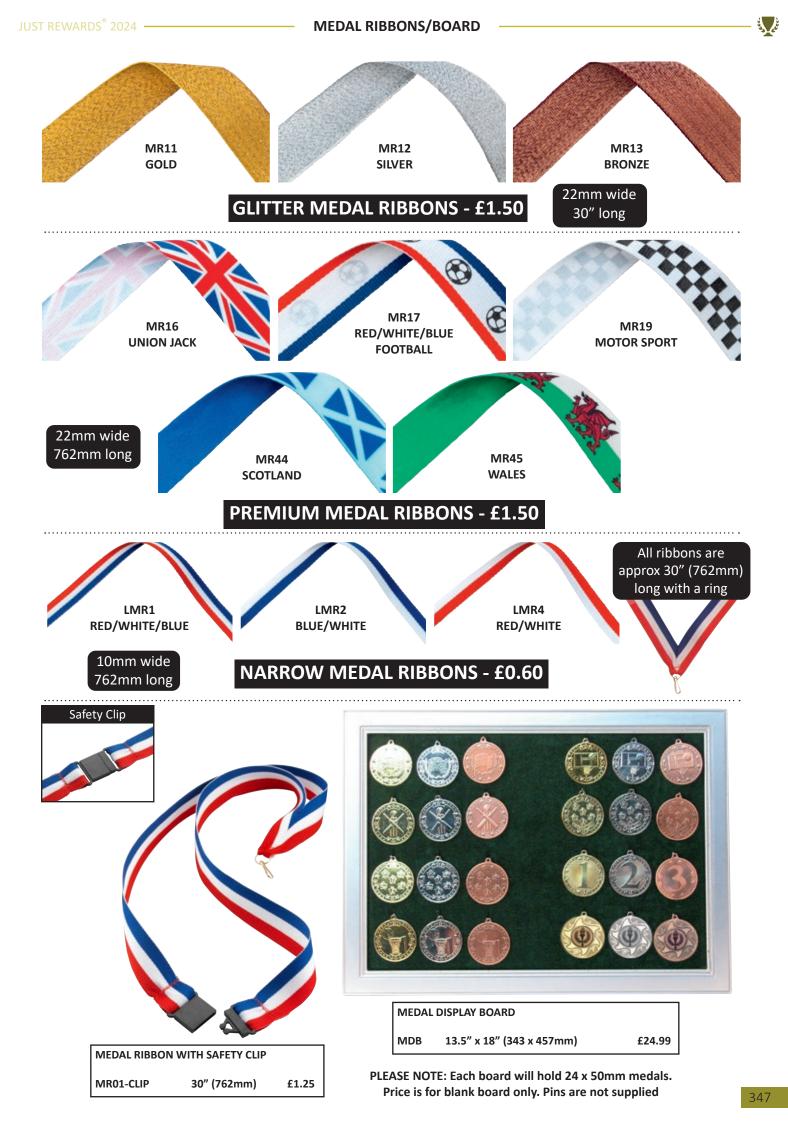

| SPORT/CATEGORY        | PREFIX | PAGE(S)                       |
|-----------------------|--------|-------------------------------|
| Horse                 | JR20   | 186-187                       |
| Keyrings              | -      | 343                           |
| Laminate Signs        | -      | 338                           |
| Lawn Bowls            | JR7    | 176-177                       |
| Martial Arts          | JR11   | 160-163                       |
| Medal Ribbons + Boxes | -      | 344-347                       |
| Medals                | -      | 348-371                       |
| Music                 | JR29   | 202                           |
| Netball               | JR16   | 138-145                       |
| Nickel                | JR61   | 260-261                       |
| Paperweights          | -      | 272-273                       |
| Pool/Snooker          | JR5    | 130-137                       |
| Quaichs               | -      | 263                           |
| Rugby                 | JR4    | 78-93                         |
| Salvers               | JR41   | 258-259                       |
| School Awards         | JR44   | 146-153                       |
| Shields (Annual)      | JR39   | 332-333                       |
| Shooting              | JR24   | 204                           |
| Silverware            | -      | 262                           |
| Squash                | JR33   | 194-195                       |
| Sublimation (Medals)  | -      | 348-349                       |
| Sublimation (Plaques) | JR25   | 53/75/151/181/<br>185/334-335 |
| Swimming              | JR28   | 192-193                       |
| Table Tennis          | JR36   | 196-197                       |
| Tankards (Glass)      | -      | 266-267                       |
| Tankards (Metal)      | -      | 263                           |
| Ten Pin               | JR14   | 182-183                       |
| Tennis                | JR21   | 154-159                       |
| Trophy Cups           | JR22   | 242-257                       |
| Volleyball            | JR52   | 198-199                       |