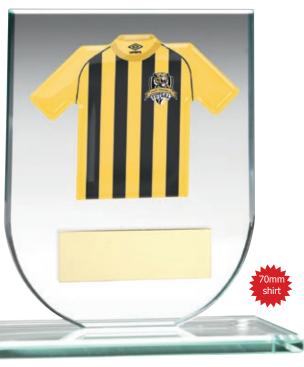

5" | (127mm) | £8.25  |  |  |
| JR1-RF961C           | 6" | (152mm) | £11.25 |  |  |

is de



### AVAILABLE IN 4 TITLES

JR1-RF980MA JR1-RF980MI JR1-RF980PA JR1-RF980PL 10" (254mm)

MANAGERS PLAYER OF THE YEAR

PARENTS PLAYER OF THE YEAR MANAGER'S PLAYER MOST IMPROVED PLAYER PARENTS' PLAYER PLAYERS' PLAYER £23.99



MOST IMPROVED PLAYER OF THE YEAR PLAYERS PLAYER OF THE YEAR i de



JR1-RF900B 10 x 11" (254 x 279mm) £64.99







### FOOTBALL (GOALKEEPER)









43

نلي ک





نى ئىچى



# Design your own trophy or medal

| AVAILABLE IN 3 | <b>SIZES</b> |         |        |
|----------------|--------------|---------|--------|
| JR1-TP03       | 3.75″        | (95mm)  | £8.99  |
| JR1-TP03A      | 4.25"        | (108mm) | £11.99 |
| JR1-TP03B      | 5.25"        | (133mm) | £14.99 |







| AVAILABLE IN 3 | 2 SHAPES<br>I 50mm LOGO INSERT) |
|----------------|---------------------------------|
| GM01           | 2.75" (70mm)                    |
| ROUND          | £4.99                           |
| GM02           | 2.75" (70mm)                    |
| OCTAGON        | £6.50                           |

Supplied with presentation box as shown









| AVAILABLE IN 3 S<br>R1-TD659GA<br>R1-TD659GB<br>R1-TD659GC