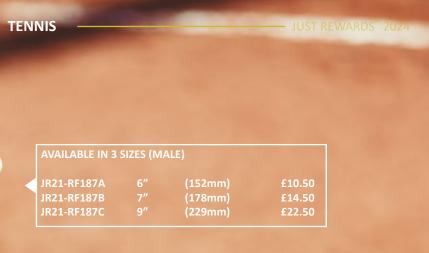

| SPORT/CATEGORY        | PREFIX | PAGE(S)                       |
|-----------------------|--------|-------------------------------|
| Horse                 | JR20   | 186-187                       |
| Keyrings              | -      | 343                           |
| Laminate Signs        | -      | 338                           |
| Lawn Bowls            | JR7    | 176-177                       |
| Martial Arts          | JR11   | 160-163                       |
| Medal Ribbons + Boxes | -      | 344-347                       |
| Medals                | -      | 348-371                       |
| Music                 | JR29   | 202                           |
| Netball               | JR16   | 138-145                       |
| Nickel                | JR61   | 260-261                       |
| Paperweights          | -      | 272-273                       |
| Pool/Snooker          | JR5    | 130-137                       |
| Quaichs               | -      | 263                           |
| Rugby                 | JR4    | 78-93                         |
| Salvers               | JR41   | 258-259                       |
| School Awards         | JR44   | 146-153                       |
| Shields (Annual)      | JR39   | 332-333                       |
| Shooting              | JR24   | 204                           |
| Silverware            | -      | 262                           |
| Squash                | JR33   | 194-195                       |
| Sublimation (Medals)  | -      | 348-349                       |
| Sublimation (Plaques) | JR25   | 53/75/151/181/<br>185/334-335 |
| Swimming              | JR28   | 192-193                       |
| Table Tennis          | JR36   | 196-197                       |
| Tankards (Glass)      | -      | 266-267                       |
| Tankards (Metal)      | -      | 263                           |
| Ten Pin               | JR14   | 182-183                       |
| Tennis                | JR21   | 154-159                       |
| Trophy Cups           | JR22   | 242-257                       |
| Volleyball            | JR52   | 198-199                       |