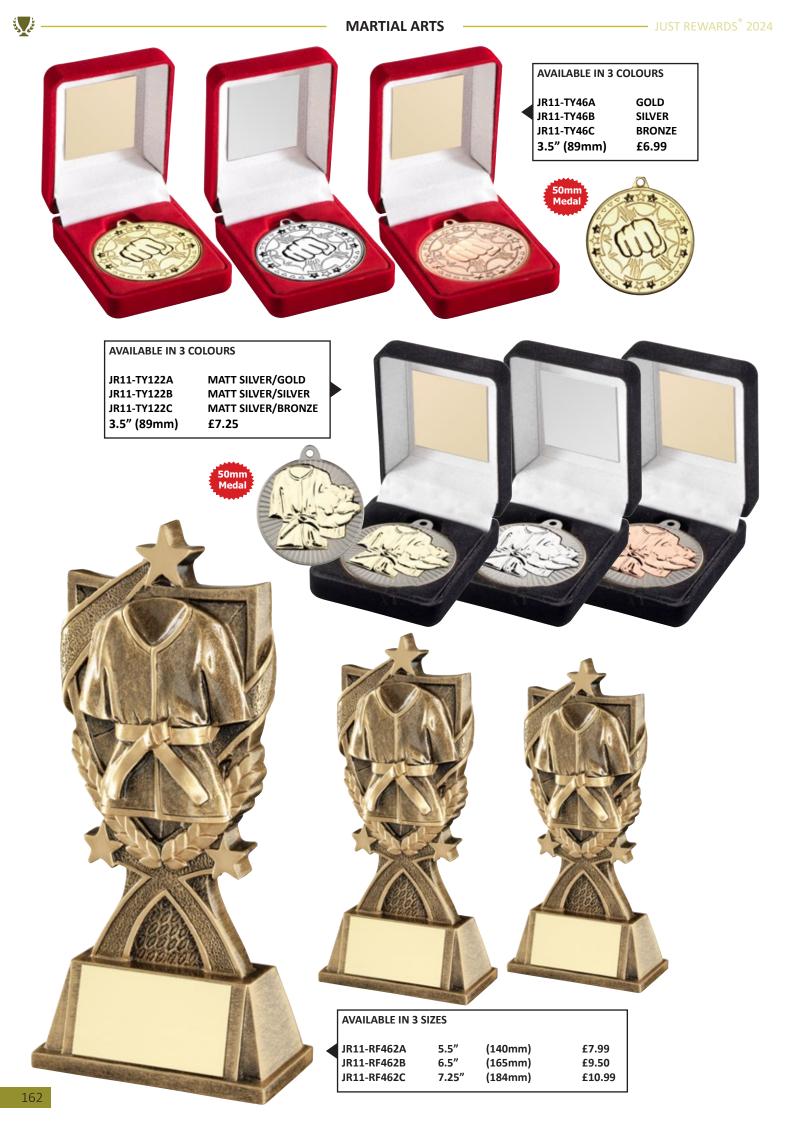

| SPORT/CATEGORY        | PREFIX | PAGE(S)                       |
|-----------------------|--------|-------------------------------|
| Horse                 | JR20   | 186-187                       |
| Keyrings              | -      | 343                           |
| Laminate Signs        | -      | 338                           |
| Lawn Bowls            | JR7    | 176-177                       |
| Martial Arts          | JR11   | 160-163                       |
| Medal Ribbons + Boxes | -      | 344-347                       |
| Medals                | -      | 348-371                       |
| Music                 | JR29   | 202                           |
| Netball               | JR16   | 138-145                       |
| Nickel                | JR61   | 260-261                       |
| Paperweights          | -      | 272-273                       |
| Pool/Snooker          | JR5    | 130-137                       |
| Quaichs               | -      | 263                           |
| Rugby                 | JR4    | 78-93                         |
| Salvers               | JR41   | 258-259                       |
| School Awards         | JR44   | 146-153                       |
| Shields (Annual)      | JR39   | 332-333                       |
| Shooting              | JR24   | 204                           |
| Silverware            | -      | 262                           |
| Squash                | JR33   | 194-195                       |
| Sublimation (Medals)  | -      | 348-349                       |
| Sublimation (Plaques) | JR25   | 53/75/151/181/<br>185/334-335 |
| Swimming              | JR28   | 192-193                       |
| Table Tennis          | JR36   | 196-197                       |
| Tankards (Glass)      | -      | 266-267                       |
| Tankards (Metal)      | -      | 263                           |
| Ten Pin               | JR14   | 182-183                       |
| Tennis                | JR21   | 154-159                       |
| Trophy Cups           | JR22   | 242-257                       |
| Volleyball            | JR52   | 198-199                       |