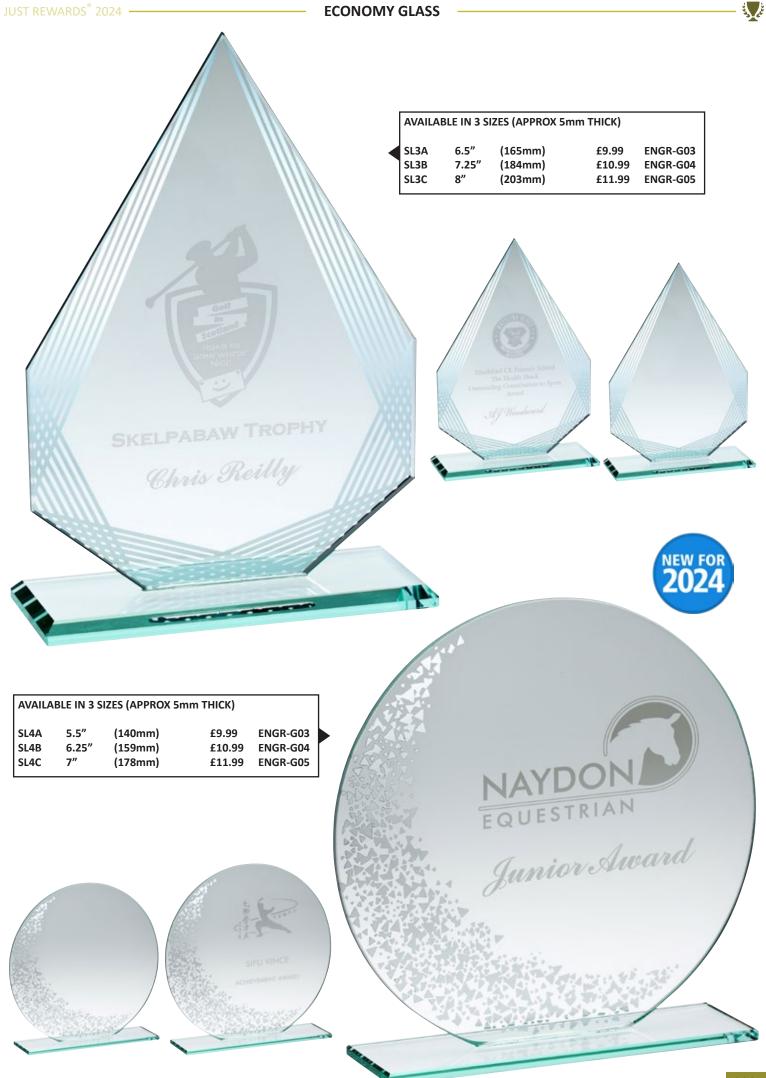

|                                                                                                                                                              | 325 |





| AVAILABLE IN 3 SIZES (APPROX 5mm THICK) |                     |                               |                           |                                  |  |
|-----------------------------------------|---------------------|-------------------------------|---------------------------|----------------------------------|--|
| SK1A<br>SK1B<br>SK1C                    | 6.5"<br>7.25"<br>8" | (165mm)<br>(184mm)<br>(203mm) | £9.99<br>£10.99<br>£11.99 | ENGR-G03<br>ENGR-G04<br>ENGR-G05 |  |



Sports Club of the Year

BEECHWOOD NETBALL CLUB

is de





**ECONOMY GLASS** 

نلي ليا من لي



i ji





# Aylesford School and Sixth Form College

The Chris Mason Award for Speed Debating



نلي نفي ك

### Safdar Azam

For outstanding commitment and support to the Nottingham Community

#### AVAILABLE IN 3 SIZES (APPROX 5mm THICK)

| XG08A | 6.5″  | (165mm) | £8.99  | ENGR-G03 |
|-------|-------|---------|--------|----------|
| XG08B | 7.25" | (184mm) | £10.99 | ENGR-G04 |
| XG08C | 8″    | (203mm) | £12.99 | ENGR-G05 |
|       |       |         |        |          |





JR39-TRS95A



#### SUBLIMATION PLAQUES



i ji

NEW FOR 2024





نۇرىيە ئۇرىچە









336

i Set

Prices shown are for board with blank plates. Engraving charges on request.



| AVAILABLE IN 4 SIZES |         |               |        |          |
|----------------------|---------|---------------|--------|----------|