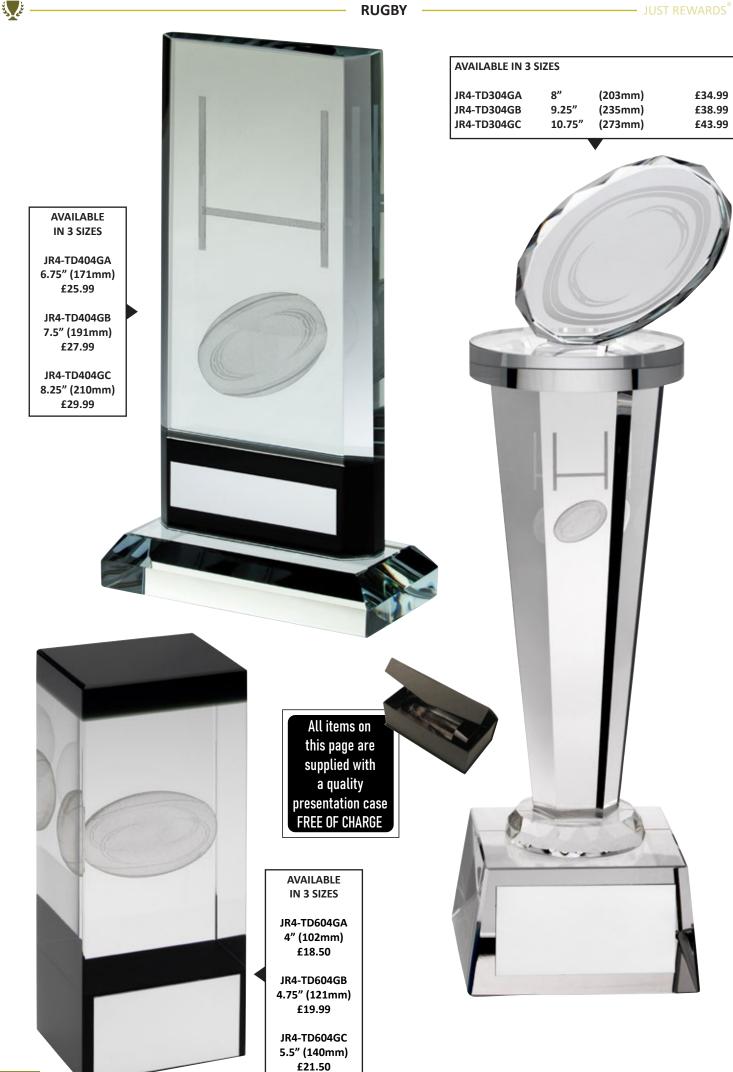

# **Activity Listing/Contents**

| SPORT/CATEGORY       | PREFIX | PAGE(S)       |
|----------------------|--------|---------------|
| Achievement          | JR19   | 184-185       |
| Angling              | JR13   | 180-181       |
| Athletics            | JR30   | 172-175       |
| Badges               | -      | 342-343       |
| Badminton            | JR26   | 190-191       |
| Basketball           | JR15   | 164-167       |
| Bespoke Awards       | -      | 340-341       |
| Boxing               | JR10   | 178-179       |
| Brass/Aluminium      | -      | 339           |
| Cards                | JR40   | 201           |
| Clocks               | JR38   | 264-265       |
| Cooking              | JR46   | 205           |
| Cricket              | JR6    | 94-107        |
| Dance                | JR12   | 108-121       |
| Darts                | JR3    | 122-129       |
| Dog                  | JR32   | 204           |
| Dominoes             | JR27   | 200           |
| Drama                | JR45   | 203           |
| Economy Awards       | JR34   | 222-241       |
| Emoji Figures        | -      | 209           |
| Enamelled Plaques    | JR42   | 336-337       |
| Football             | JR1    | 3-57          |
| Gaelic Football      | JR23   | 188-189       |
| Generic/Multi Awards | JR9    | 206-217 + 262 |
| Glass Plaques        | -      | 274-331       |
| Glass Trophies       | JR17   | 218-221 + 271 |
| Glassware            | -      | 266-270       |
| Golf                 | JR2    | 58-77         |
| Graduation           | -      | 151           |
| Gymnastics           | JR35   | 205           |
| Hockey               | JR18   | 168-171       |