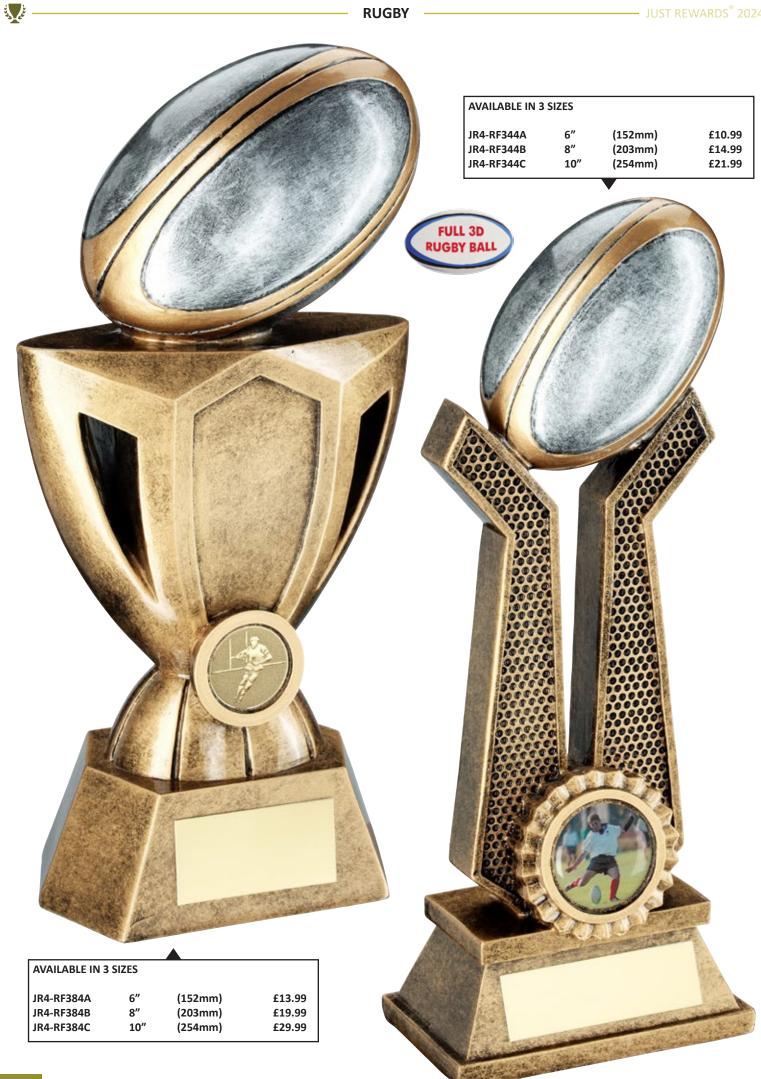

| SPORT/CATEGORY        | PREFIX | PAGE(S)                       |
|-----------------------|--------|-------------------------------|
| Horse                 | JR20   | 186-187                       |
| Keyrings              | -      | 343                           |
| Laminate Signs        | -      | 338                           |
| Lawn Bowls            | JR7    | 176-177                       |
| Martial Arts          | JR11   | 160-163                       |
| Medal Ribbons + Boxes | -      | 344-347                       |
| Medals                | -      | 348-371                       |
| Music                 | JR29   | 202                           |
| Netball               | JR16   | 138-145                       |
| Nickel                | JR61   | 260-261                       |
| Paperweights          | -      | 272-273                       |
| Pool/Snooker          | JR5    | 130-137                       |
| Quaichs               | -      | 263                           |
| Rugby                 | JR4    | 78-93                         |
| Salvers               | JR41   | 258-259                       |
| School Awards         | JR44   | 146-153                       |
| Shields (Annual)      | JR39   | 332-333                       |
| Shooting              | JR24   | 204                           |
| Silverware            | -      | 262                           |
| Squash                | JR33   | 194-195                       |
| Sublimation (Medals)  | -      | 348-349                       |
| Sublimation (Plaques) | JR25   | 53/75/151/181/<br>185/334-335 |
| Swimming              | JR28   | 192-193                       |
| Table Tennis          | JR36   | 196-197                       |
| Tankards (Glass)      | -      | 266-267                       |
| Tankards (Metal)      | -      | 263                           |
| Ten Pin               | JR14   | 182-183                       |
| Tennis                | JR21   | 154-159                       |
| Trophy Cups           | JR22   | 242-257                       |
| Volleyball            | JR52   | 198-199                       |