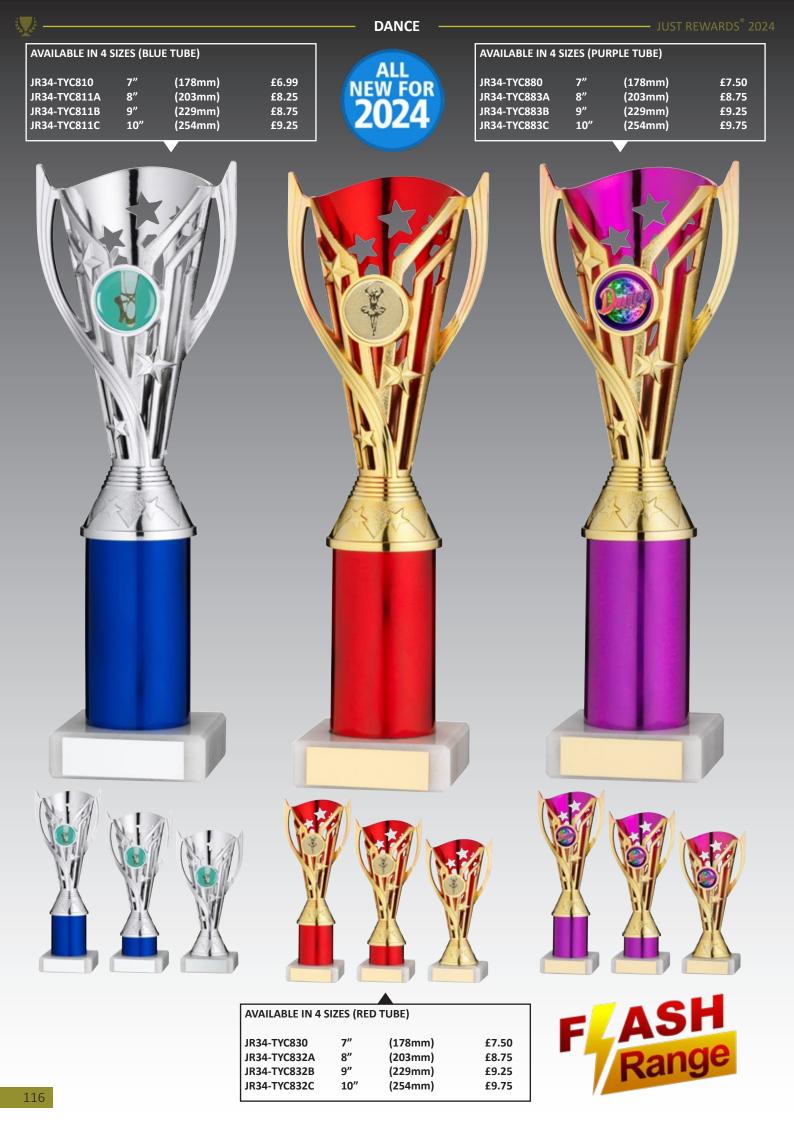

## **TROPHY CUPS**

| AVAILABLE IN 4 512 | 263   |         |        |
|--------------------|-------|---------|--------|
| JR22-AC16A         | 11"   | (279mm) | £17.99 |
| JR22-AC16B         | 13"   | (330mm) | £20.99 |
| JR22-AC16C         | 14.5″ | (368mm) | £27.99 |
| JR22-AC16D         | 16.5″ | (419mm) | £34.99 |

نلي لينا من لي لينا

AVAILABLE IN 5 SIZES

JR22-AC15A 14.25" (362mm) £18.99

JR22-AC15B 15" (381mm) £21.99

JR22-AC15C 16.5" (419mm) £23.50

JR22-AC15D 18" (457mm) £28.50

JR22-AC15E 19.5" (495mm) £33.50

έs ζè

### AVAILABLE IN 7 SIZES

| JR22-TY71A | 11"    | (279mm) | £33.99  |
|------------|--------|---------|---------|
| JR22-TY71B | 12.5″  | (318mm) | £36.99  |
| JR22-TY71C | 14.25″ | (362mm) | £46.99  |
| JR22-TY71D | 16″    | (406mm) | £60.99  |
| JR22-TY71E | 17.75″ | (451mm) | £70.99  |
| JR22-TY71F | 19.75″ | (502mm) | £103.99 |
| JR22-TY71G | 21.5″  | (546mm) | £139.99 |

JR22-TY77B

JR22-TY77C

8.75″

9.5″

(222mm)

(241mm)

£27.99

£36.99