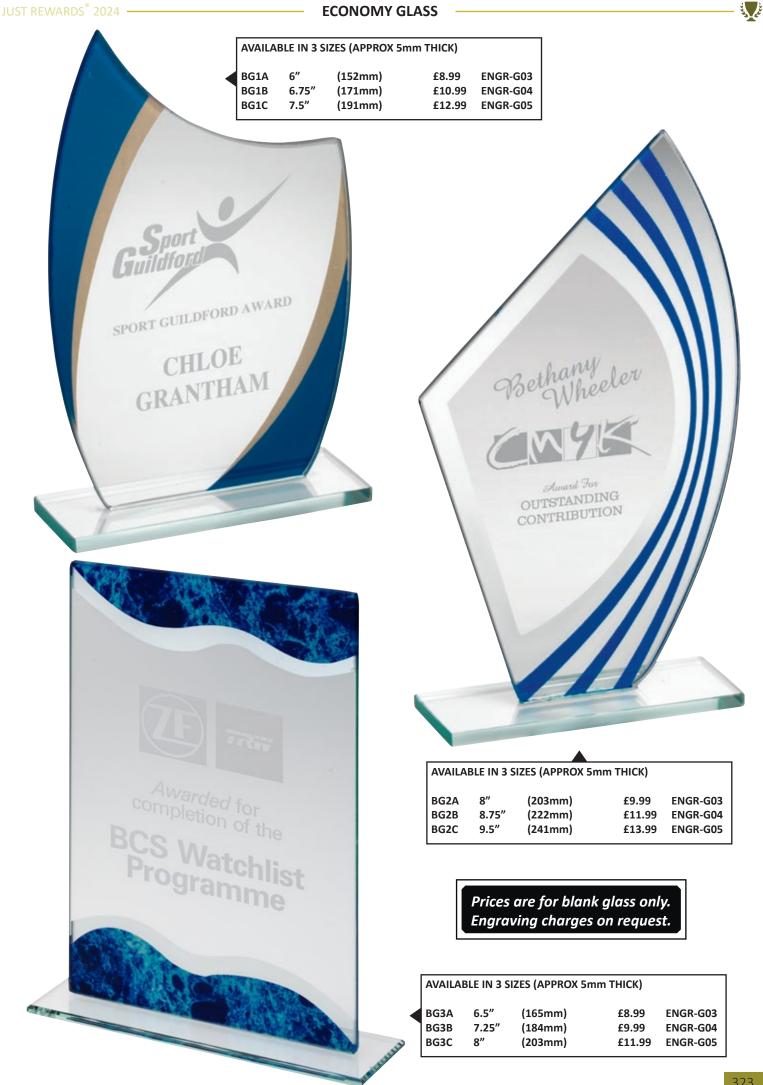

# **Activity Listing/Contents**

| SPORT/CATEGORY       | PREFIX | PAGE(S)       |
|----------------------|--------|---------------|
| Achievement          | JR19   | 184-185       |
| Angling              | JR13   | 180-181       |
| Athletics            | JR30   | 172-175       |
| Badges               | -      | 342-343       |
| Badminton            | JR26   | 190-191       |
| Basketball           | JR15   | 164-167       |
| Bespoke Awards       | -      | 340-341       |
| Boxing               | JR10   | 178-179       |
| Brass/Aluminium      | -      | 339           |
| Cards                | JR40   | 201           |
| Clocks               | JR38   | 264-265       |
| Cooking              | JR46   | 205           |
| Cricket              | JR6    | 94-107        |
| Dance                | JR12   | 108-121       |
| Darts                | JR3    | 122-129       |
| Dog                  | JR32   | 204           |
| Dominoes             | JR27   | 200           |
| Drama                | JR45   | 203           |
| Economy Awards       | JR34   | 222-241       |
| Emoji Figures        | -      | 209           |
| Enamelled Plaques    | JR42   | 336-337       |
| Football             | JR1    | 3-57          |
| Gaelic Football      | JR23   | 188-189       |
| Generic/Multi Awards | JR9    | 206-217 + 262 |
| Glass Plaques        | -      | 274-331       |
| Glass Trophies       | JR17   | 218-221 + 271 |
| Glassware            | -      | 266-270       |
| Golf                 | JR2    | 58-77         |
| Graduation           | -      | 151           |
| Gymnastics           | JR35   | 205           |
| Hockey               | JR18   | 168-171       |

| SPORT/CATEGORY        | PREFIX | PAGE(S)                       |
|-----------------------|--------|-------------------------------|
| Horse                 | JR20   | 186-187                       |
| Keyrings              | -      | 343                           |
| Laminate Signs        | -      | 338                           |
| Lawn Bowls            | JR7    | 176-177                       |
| Martial Arts          | JR11   | 160-163                       |
| Medal Ribbons + Boxes | -      | 344-347                       |
| Medals                | -      | 348-371                       |
| Music                 | JR29   | 202                           |
| Netball               | JR16   | 138-145                       |
| Nickel                | JR61   | 260-261                       |
| Paperweights          | -      | 272-273                       |
| Pool/Snooker          | JR5    | 130-137                       |
| Quaichs               | -      | 263                           |
| Rugby                 | JR4    | 78-93                         |
| Salvers               | JR41   | 258-259                       |
| School Awards         | JR44   | 146-153                       |
| Shields (Annual)      | JR39   | 332-333                       |
| Shooting              | JR24   | 204                           |
| Silverware            | -      | 262                           |
| Squash                | JR33   | 194-195                       |
| Sublimation (Medals)  | -      | 348-349                       |
| Sublimation (Plaques) | JR25   | 53/75/151/181/<br>185/334-335 |
| Swimming              | JR28   | 192-193                       |
| Table Tennis          | JR36   | 196-197                       |
| Tankards (Glass)      | -      | 266-267                       |
| Tankards (Metal)      | -      | 263                           |
| Ten Pin               | JR14   | 182-183                       |
| Tennis                | JR21   | 154-159                       |
| Trophy Cups           | JR22   | 242-257                       |
| Volleyball            | JR52   | 198-199                       |