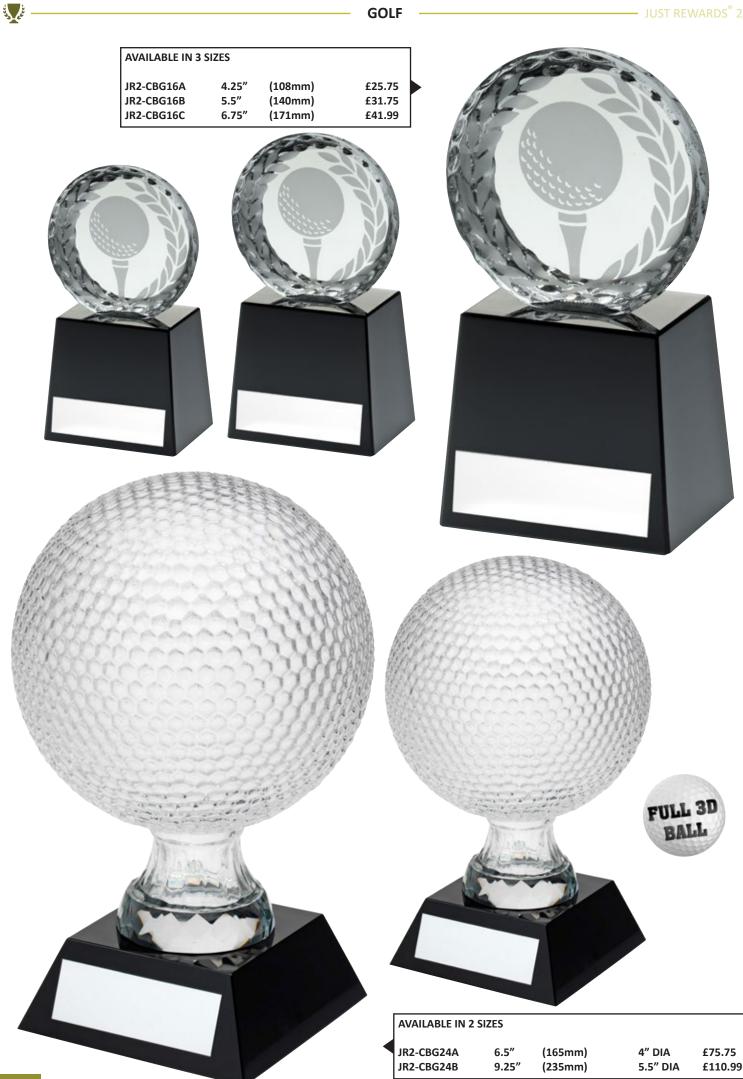

9<br>£8.99<br>£9.99                    | 11             | 2-TD659GA<br>2-TD659GB<br>2-TD659GC | 6.5"<br>7.25"<br>8" | (165mm)<br>(184mm)<br>(203mm) | £7.50<br>£8.50<br>£9.50 |
|                                                                |                     |                  |                                            |                |                                     |                     |                               |                         |
|                                                                |                     |                  | AVAILABLE II<br>JR2-TD332GI<br>JR2-TD332GI | A 5.7<br>3 6.7 | 5" (171mm                           | )                   | £17.99<br>£20.99<br>£22.99    |                         |



GOLF

JUST REWARDS<sup>®</sup> 2024

S.













نلي الم

KG26A

5 x 8"

AVAILABLE IN 3 SIZES (APPROX 10mm THICK)

(127 x 203mm)

ENGR-G04

£34.99





£6.99

£6.99

£6.99





ές L

JR2-TY30A

JR2-TY30B

4" (102mm)





£12.99 £16.99

£21.99

S.

| JUST REWARDS <sup>®</sup> 2024                                      | RUGBY –                                      |                                                             |                                                       |                            | <b>\_</b>             |
|---------------------------------------------------------------------|----------------------------------------------|-------------------------------------------------------------|-------------------------------------------------------|----------------------------|-----------------------|
| AVAILABLE I