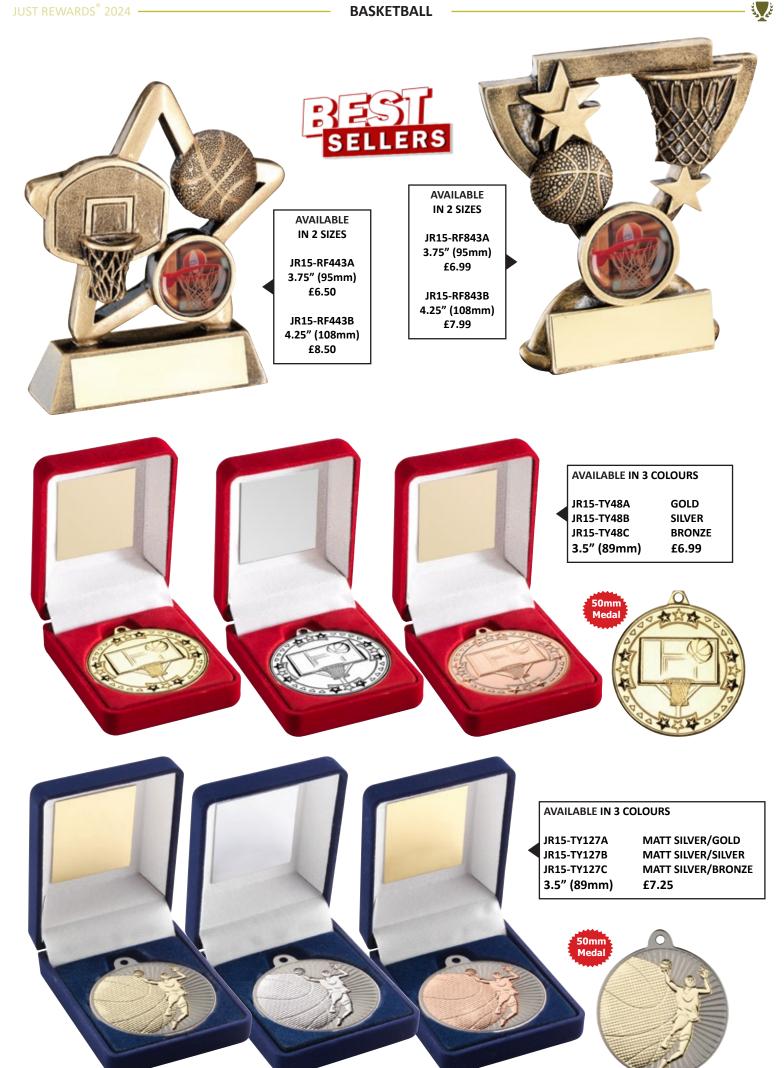

|                                |





























| ST REWARDS <sup>®</sup> 2024                                                 | ATHLETICS                                                                                                                                                                                                                                                                                                                                                                                                                                                                                                                                                                                                                                                                                           |