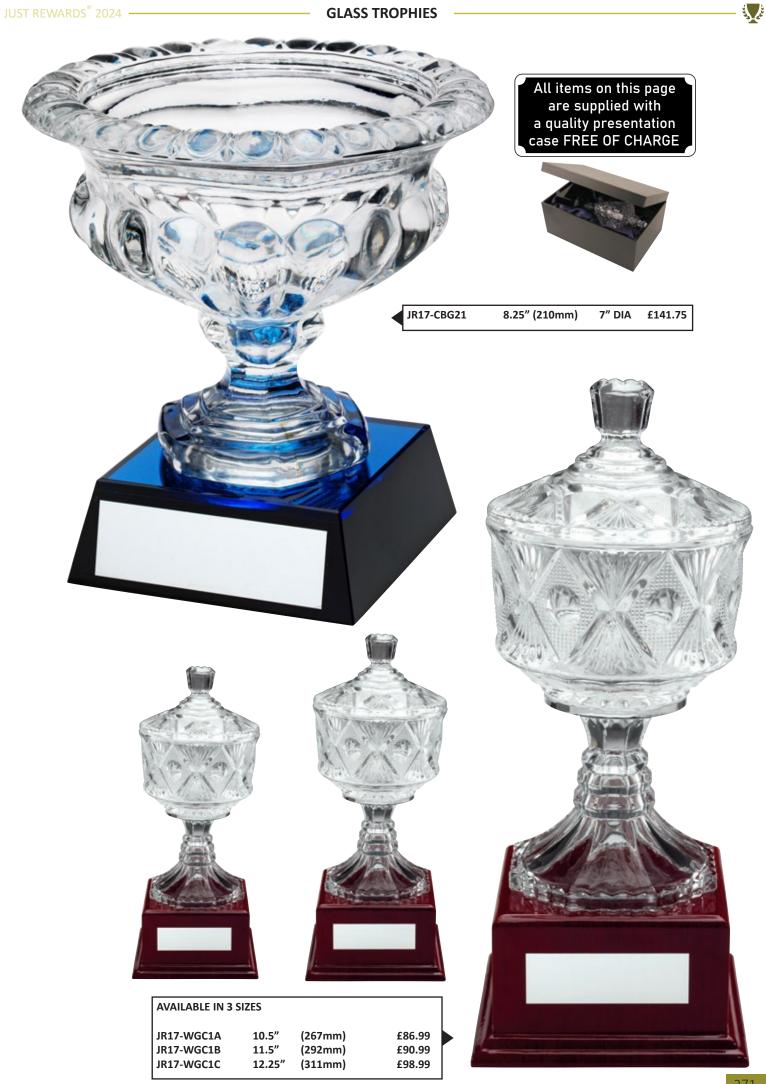

.50 |
|                   |       |
| BOX13 (Single)    | £6.99 |
| BOX3 (Double)     | £8.99 |
|                   |       |

S.C.

| 1.0 |       |        |         |
|-----|-------|--------|---------|
|     | 290ml | BRANDY | GLASSES |

| LG3-BP    | 4.75″ | (121mm) | £34.99   |
|-----------|-------|---------|----------|
| Blank Pa  | nel   |         | ENGR-G01 |
| LG3-FC    | 4.75″ | (121mm) | £32.99   |
| Fully Cut |       |         |          |
|           |       |         |          |



| SSES                         |
|------------------------------|
| £34.99<br>ENGR-G01<br>£32.99 |
|                              |
|                              |
|                              |
| £4.50<br>£8.50               |
| £7.99<br>£9.99               |
|                              |





### **PAPERWEIGHTS**







# Santander

## ELITE LEADERSHIP

Awarded to

**Finley Hall** 

| AVAILABLE IN 3 SIZES (APPROX 25mm THICK) |  |
|------------------------------------------|--|
| SUITABLE FOR COLOUR PRINT                |  |

THE DOWN

| LCG5A | 8″  | (203mm) | £79.99  | ENGR-G04 |
|-------|-----|---------|---------|----------|
| LCG5B | 9″  | (229mm) | £99.99  | ENGR-G05 |
| LCG5C | 10" | (254mm) | £119.99 | ENGR-G06 |

فني كمك



| AVAILAB | AVAILABLE IN 3 SIZES (APPROX 20mm THICK) |         |        |          |  |  |  |  |  |
|---------|------------------------------------------|---------|--------|----------|--|--|--|--|--|
| CBG4B   | 5.75"                                    | (146mm) | £44.99 | ENGR-G04 |  |  |  |  |  |
|         | 6.5"