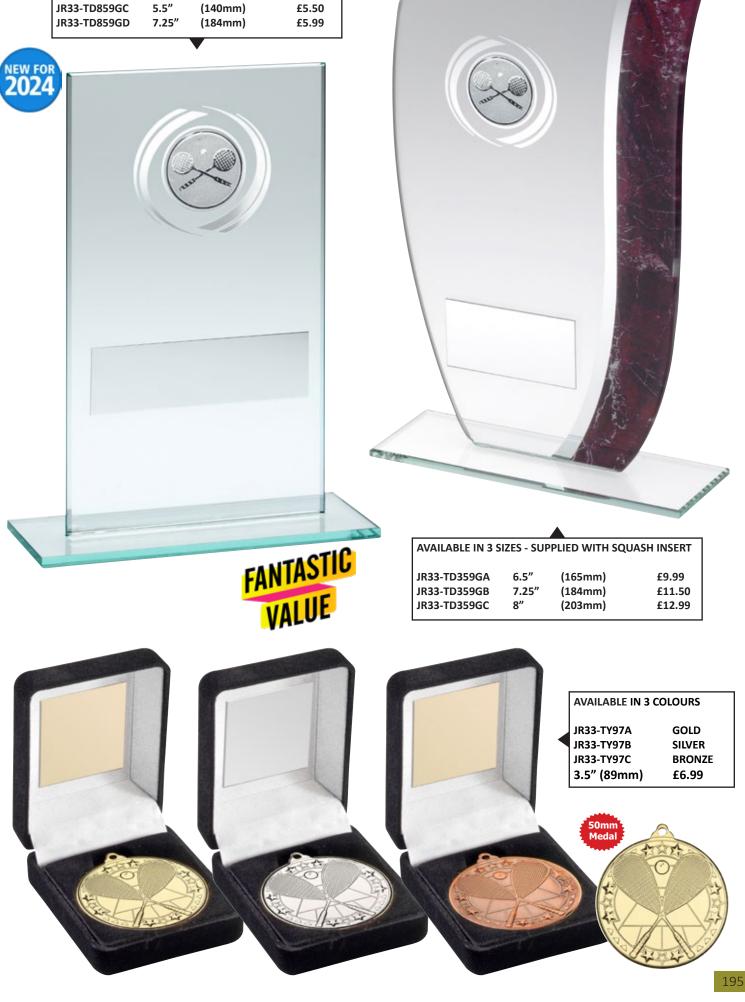

|















JR33-TD859GA

JR33-TD859GB

**AVAILABLE IN 4 SIZES - SUPPLIED WITH SQUASH INSERT** 

(83mm)

(114mm)

3.25"

4.5″

£4.50

£4.99

نلي ک











JUST REWARDS<sup>®</sup> 2024 -

CARDS



| AVAILABLE IN 3 | SIZES - SUP | PLIED WITH CAR | DS INSERT |
|----------------|-------------|----------------|-----------|
| JR40-RF431A    | 5"          | (127mm)        | £9.99     |
| JR40-RF431B    | 6"          | (152mm)        | £11.99    |
| JR40-RF431C    | 6.75"       | (171mm)        | £13.99    |



| AVAILABLE IN 3 | SIZES |         |        |
|----------------|-------|---------|--------|
| JR40-RF940A    | 6″    | (152mm) | £9.99  |
| JR40-RF940B    | 7″    | (178mm) | £12.99 |
| JR40-RF940C    | 8″    | (203mm) | £15.99 |

| AVAILABLE IN 3 S | AVAILABLE IN 3 SIZES - SUPPLIED WITH CARDS IN