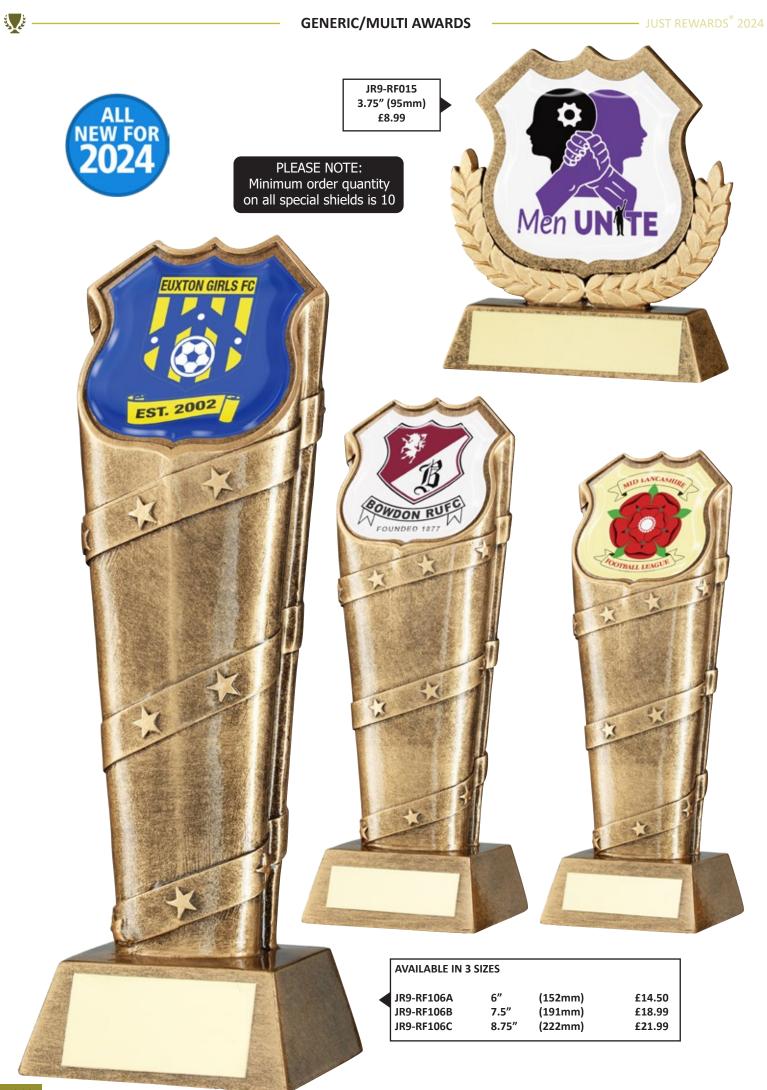

|
| AVAILABLE IN 3 SIZES                                                                           |                                                                                                                            |
| JR24-RF938A 6" (152mm) £9.99<br>JR24-RF938B 7" (178mm) £12.99<br>JR24-RF938C 8" (203mm) £15.99 |                                                                                                                            |
| 3.75" (                                                                                        | <complex-block><text></text></complex-block>                                                                               |









is de

BEAST







ALL ABOVE GENERIC AWARDS ARE 2.75" (70mm) - £8.50











<u>نې کې</u>



# JUST REWARDS<sup>®</sup> 2024 \_\_\_\_\_\_ GENERIC/MULTI AWARDS \_\_

\_\_\_\_\_

------ **S** 

| AVAILABLE IN 3 SIZES<br>JR9-TD659GA 6.5" (165mm) £7.50<br>JR9-TD659GB 7.25" (184mm) £8.50<br>JR9-TD659GC 8" (203mm) £9.50 |                                                                                                                                 |
|---------------------------------------------------------------------------------------------------------------------------|---------------------------------------------------------------------------------------------------------------------------------|
|                                                                                                                           |