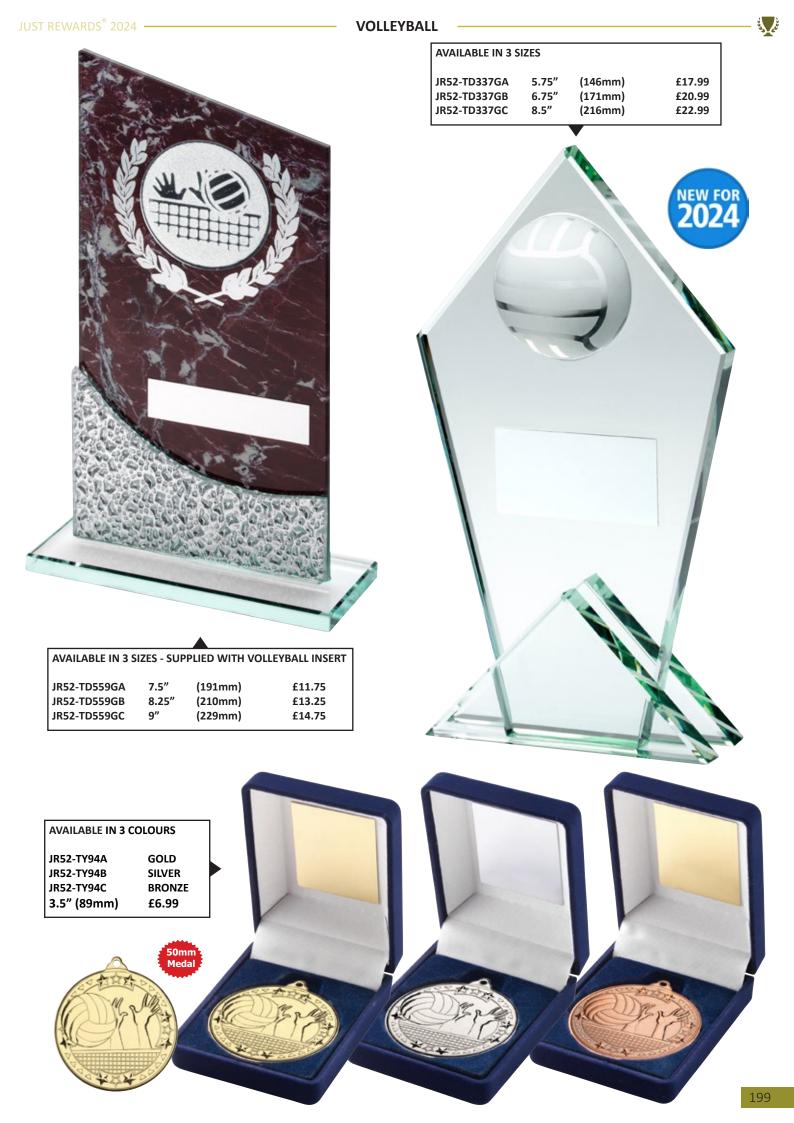

|















JR33-TD859GA

JR33-TD859GB

**AVAILABLE IN 4 SIZES - SUPPLIED WITH SQUASH INSERT** 

(83mm)

(114mm)

3.25"

4.5″

£4.50

£4.99

نلي ک











JUST REWARDS<sup>®</sup> 2024 -

CARDS



| AVAILABLE IN 3 | SIZES - SUP | PLIED WITH CAR | DS INSERT |
|----------------|-------------|----------------|-----------|
| JR40-RF431A    | 5"          | (127mm)        | £9.99     |
| JR40-RF431B    | 6"          | (152mm)        | £11.99    |
| JR40-RF431C    | 6.75"       | (171mm)        | £13.99    |



| AVAILABLE IN 3 | SIZES |         |        |
|----------------|-------|---------|--------|
| JR40-RF940A    | 6″    | (152mm) | £9.99  |
| JR40-RF940B    | 7″    | (178mm) | £12.99 |
| JR40-RF940C    | 8″    | (203mm) | £15.99 |

| AVAILABLE IN 3 S | AVAILABLE IN 3 SIZES - SUPPLIED WITH CARDS INSERT |         |       |  |  |  |
|------------------|---------------------------------------------------|---------|-------|--|--|--|
| JR40-TD4