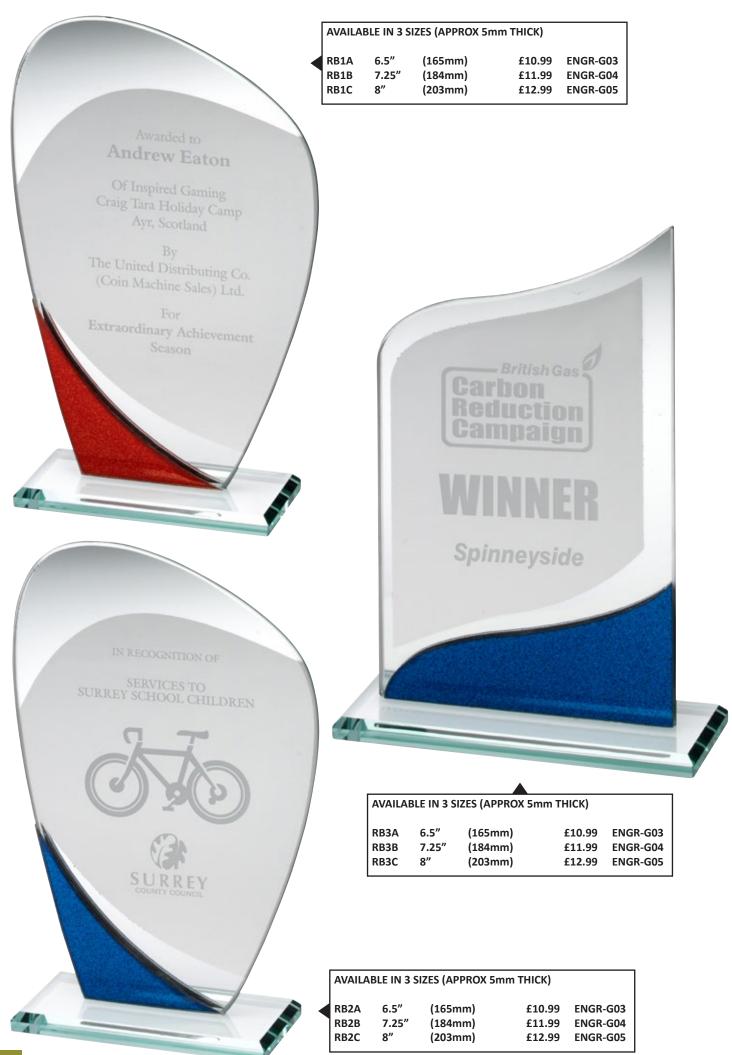

# **Activity Listing/Contents**

| SPORT/CATEGORY       | PREFIX | PAGE(S)       |
|----------------------|--------|---------------|
| Achievement          | JR19   | 184-185       |
| Angling              | JR13   | 180-181       |
| Athletics            | JR30   | 172-175       |
| Badges               | -      | 342-343       |
| Badminton            | JR26   | 190-191       |
| Basketball           | JR15   | 164-167       |
| Bespoke Awards       | -      | 340-341       |
| Boxing               | JR10   | 178-179       |
| Brass/Aluminium      | -      | 339           |
| Cards                | JR40   | 201           |
| Clocks               | JR38   | 264-265       |
| Cooking              | JR46   | 205           |
| Cricket              | JR6    | 94-107        |
| Dance                | JR12   | 108-121       |
| Darts                | JR3    | 122-129       |
| Dog                  | JR32   | 204           |
| Dominoes             | JR27   | 200           |
| Drama                | JR45   | 203           |
| Economy Awards       | JR34   | 222-241       |
| Emoji Figures        | -      | 209           |
| Enamelled Plaques    | JR42   | 336-337       |
| Football             | JR1    | 3-57          |
| Gaelic Football      | JR23   | 188-189       |
| Generic/Multi Awards | JR9    | 206-217 + 262 |
| Glass Plaques        | -      | 274-331       |
| Glass Trophies       | JR17   | 218-221 + 271 |
| Glassware            | -      | 266-270       |
| Golf                 | JR2    | 58-77         |
| Graduation           | -      | 151           |
| Gymnastics           | JR35   | 205           |
| Hockey               | JR18   | 168-171       |

| SPORT/CATEGORY        | PREFIX | PAGE(S)                       |
|-----------------------|--------|-------------------------------|
| Horse                 | JR20   | 186-187                       |
| Keyrings              | -      | 343                           |
| Laminate Signs        | -      | 338                           |
| Lawn Bowls            | JR7    | 176-177                       |
| Martial Arts          | JR11   | 160-163                       |
| Medal Ribbons + Boxes | -      | 344-347                       |
| Medals                | -      | 348-371                       |
| Music                 | JR29   | 202                           |
| Netball               | JR16   | 138-145                       |
| Nickel                | JR61   | 260-261                       |
| Paperweights          | -      | 272-273                       |
| Pool/Snooker          | JR5    | 130-137                       |
| Quaichs               | -      | 263                           |
| Rugby                 | JR4    | 78-93                         |
| Salvers               | JR41   | 258-259                       |
| School Awards         | JR44   | 146-153                       |
| Shields (Annual)      | JR39   | 332-333                       |
| Shooting              | JR24   | 204                           |
| Silverware            | -      | 262                           |
| Squash                | JR33   | 194-195                       |
| Sublimation (Medals)  | -      | 348-349                       |
| Sublimation (Plaques) | JR25   | 53/75/151/181/<br>185/334-335 |
| Swimming              | JR28   | 192-193                       |
| Table Tennis          | JR36   | 196-197                       |
| Tankards (Glass)      | -      | 266-267                       |
| Tankards (Metal)      | -      | 263                           |
| Ten Pin               | JR14   | 182-183                       |
| Tennis                | JR21   | 154-159                       |
| Trophy Cups           | JR22   | 242-257                       |
| Volleyball            | JR52   | 198-199                       |