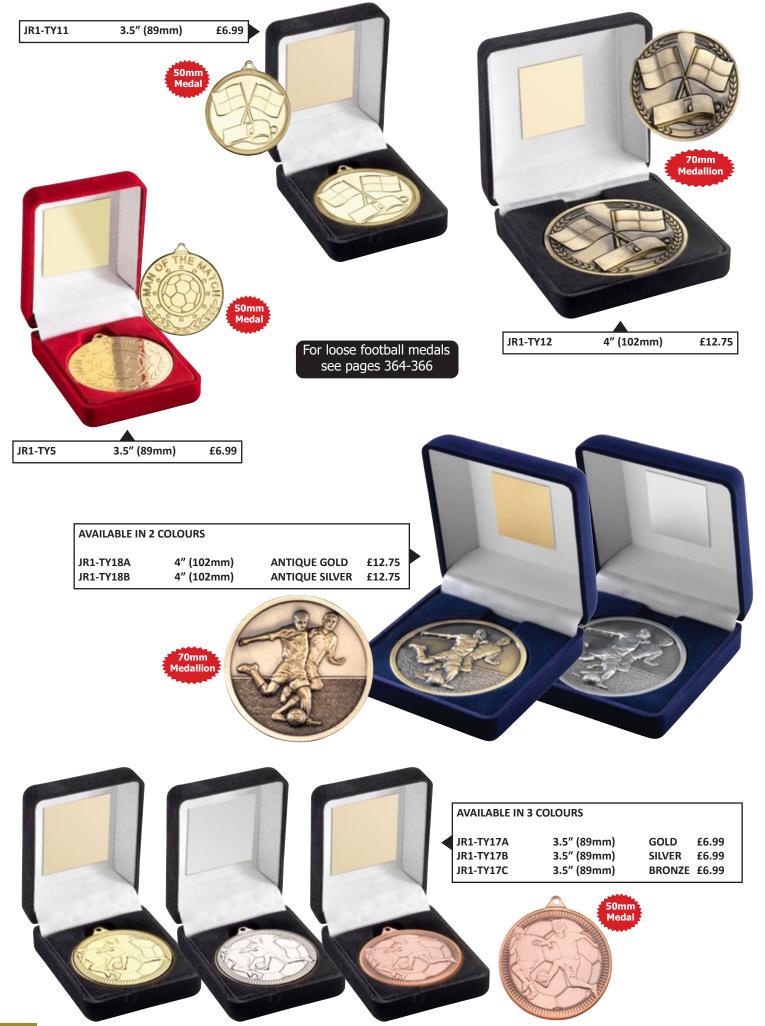

GR-SUB06 |
|              |         |               |        |            |

#### Prices shown are for board with blank plates. Printing charges on request.

| AVAILABLE IN 5 SIZES (LANDSCAPE) |         |               |        |            |  |  |
|----------------------------------|---------|---------------|--------|------------|--|--|
| JR25-TYSL01B                     | 5 x 7"  | (127 x 178mm) | £17.50 | ENGR-SUB02 |  |  |
| JR25-TYSL01C                     | 6 x 8"  | (152 x 203mm) | £20.99 | ENGR-SUB03 |  |  |
| JR25-TYSL01D                     | 7 x 9"  | (178 x 229mm) | £24.99 | ENGR-SUB04 |  |  |
| JR25-TYSL01E                     | 8 x 10" | (203 x 254mm) | £30.50 | ENGR-SUB05 |  |  |
| JR25-TYSL01F                     | 9 x 12" | (229 x 305mm) | £41.99 | ENGR-SUB06 |  |  |







S.





| ST REWARDS <sup>®</sup> 20 | 024                        |                  | FO             | OTBALL —                               |                                    |                        |                |                         |                |
|----------------------------|----------------------------|------------------|----------------|----------------------------------------|------------------------------------|------------------------|----------------|-------------------------|----------------|
| VAILABLE IN 2 SIZ          | ZES - SUPPLIED WITH FC     | OTBALL INSERT    |                | AVAILABLE IN 3                         | SIZES - SUPPI                      | IED WITH FO            | OTBALL I       | NSERT                   |                |
| R1-WP01A<br