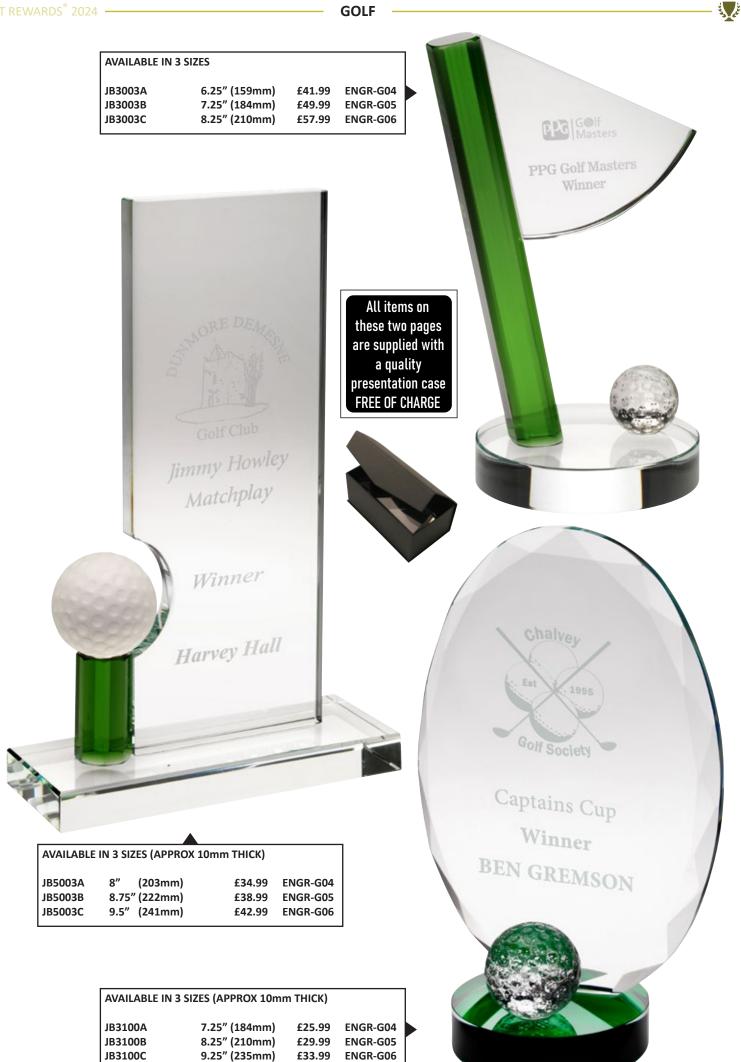

>£8.99<br>£9.99                    | 11             | 2-TD659GA<br>2-TD659GB<br>2-TD659GC | 6.5"<br>7.25"<br>8" | (165mm)<br>(184mm)<br>(203mm) | £7.50<br>£8.50<br>£9.50 |
|                                                                |                     |                  |                                            |                |                                     |                     |                               |                         |
|                                                                |                     |                  | AVAILABLE II<br>JR2-TD332GI<br>JR2-TD332GI | A 5.7<br>3 6.7 | 5" (171mm                           | )                   | £17.99<br>£20.99<br>£22.99    |                         |



GOLF

JUST REWARDS<sup>®</sup> 2024

S.













نلي الم

KG26A

5 x 8"

AVAILABLE IN 3 SIZES (APPROX 10mm THICK)

(127 x 203mm)

ENGR-G04

£34.99





£6.99

£6.99

£6.99





ές L

JR2-TY30A

JR2-TY30B

4" (102mm)





£12.99 £16.99

£21.99

S.

| JUST REWARDS <sup>®</sup> 2024                                      | RUGBY –                                      |                                                             |                                                       |                            | <b>\_</b>             |
|---------------------------------------------------------------------|----------------------------------------------|-------------------------------------------------------------|-------------------------------------------------------|----------------------------|-----------------------|
| AVAILABLE IN<br