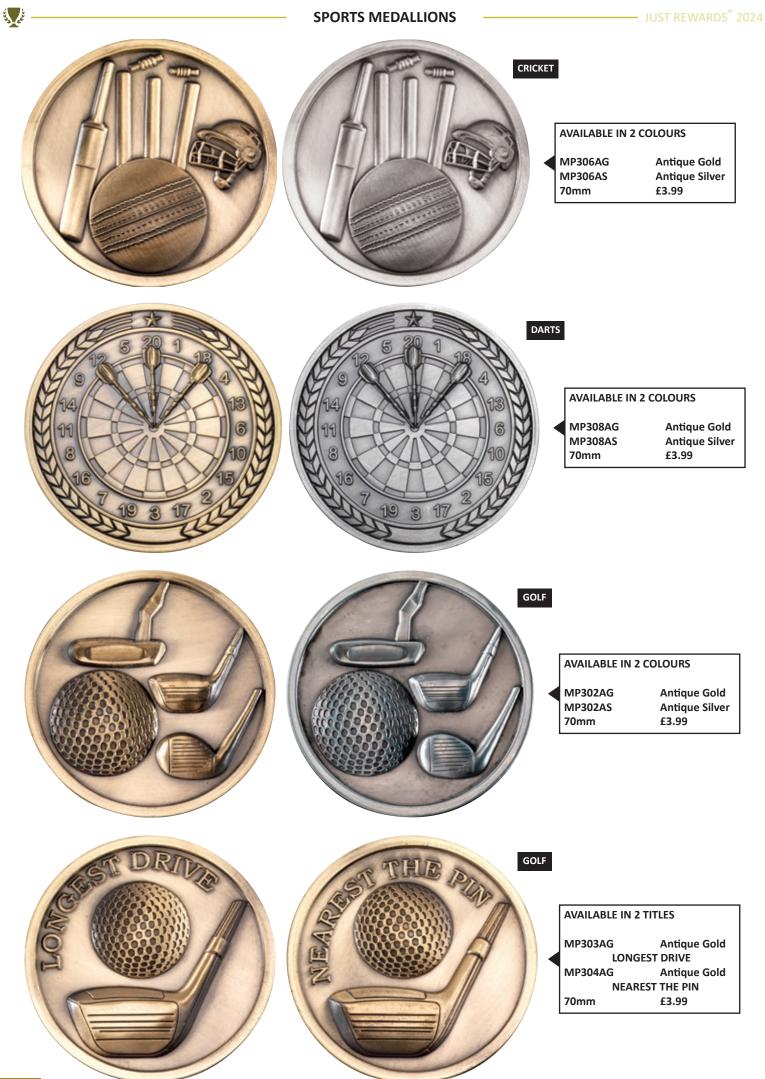

|
| METAL BADGE IN 4 COLOURS<br>(SCHOOL COUNCIL)METAL BADGE IN 4 COLOURS<br>(HOUSE CAPTAIN)METAL BADGE IN 4 COLOURS<br>(FORM CAPTAIN)METAL BADGE IN 4<br>(SPORTS CAPTAIN)                              | COLOURS                                 |
| BDG-SC-NGREENBDG-HC-NGREENBDG-FC-NGREENBDG-SP-NBDG-SC-RREDBDG-HC-RREDBDG-FC-RREDBDG-SP-RBDG-SC-YYELLOWBDG-HC-YYELLOWBDG-FC-YYELLOWBDG-SP-Y                                                         | BLUE<br>GREEN<br>RED<br>YELLOW<br>£1.99 |











- PLEASE NOTE -Medals are shown for display only. They are not included in the price.

#### AVAILABLE IN 2 SIZES



DELUXE MEDAL BOXES (40/50mm Recess) - 3.5" (89mm) - £4.99



DELUXE MEDAL BOXES (50/60/70mm Recess) - 4" (102mm) - £7.99





















نلي ک























## **GENERIC MEDALS**



نلي نام ک















Scan QR code above to View brochure online