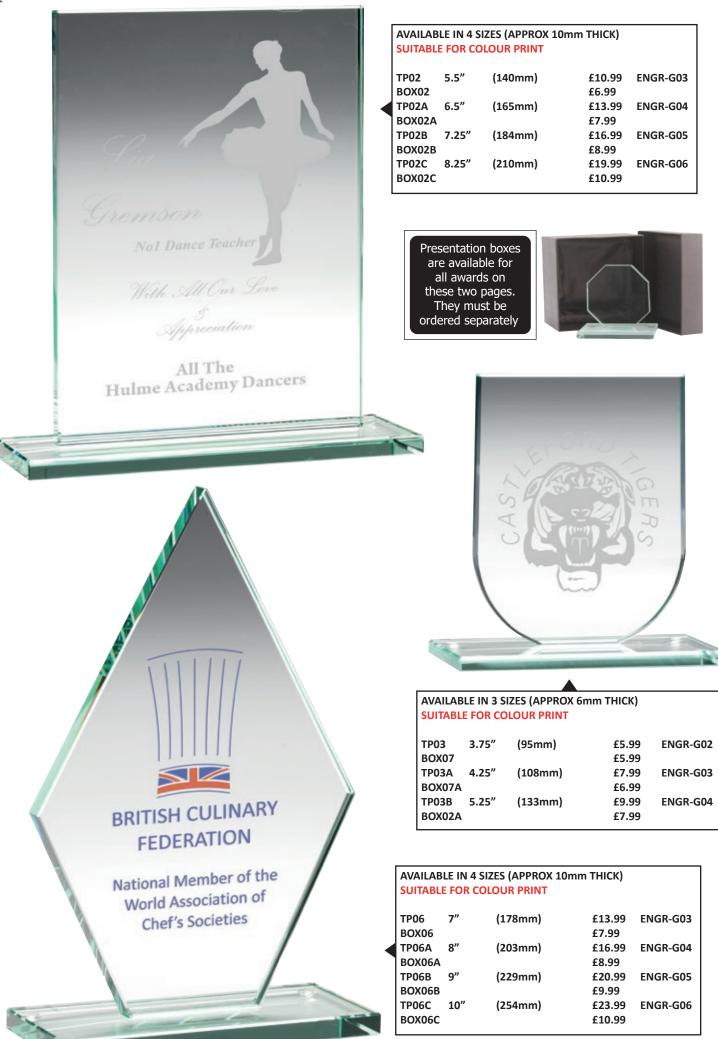

e Teams & Margot Wright Organizations Bonnie Blackmoor ALL NEW FOR 2024 AVAILABLE IN 3 SIZES (APPROX 10mm THICK) SUITABLE FOR COLOUR PRINT GW02A 7.25" (184mm) £28.99 ENGR-G04 Outstanding Service Award GW02B 8" ENGR-G05 (203mm) £31.99 GW02C 8.75" £34.99 ENGR-G06 (222mm) PRESENTED IN APPRECIATION OF A Lifelong Dedication TO PLAYING POOL FOR CARMARTHEN COUNTY TEAMS SPREAD OVER FIVE DECADES PAUL REES





| AVAILABLE IN 3 SIZES (APPROX 32mm THICK) |  |
|------------------------------------------|--|
| SUITABLE FOR COLOUR PRINT                |  |

| GW03A | 8.75″  | (222mm) |        | ENGR-G04 |
|-------|--------|---------|--------|----------|
| GW03B | 9.25″  | (235mm) | £30.99 | ENGR-G05 |
| GW03C | 10.25" | (260mm) | £33.99 | ENGR-G06 |
|       |        |         |        |          |







## **ECONOMY GLASS**

| AVAILABLE IN 4 SIZES (APPROX 10mm THICK) |       |         |        |          |
|------------------------------------------|-------|---------|--------|----------|
| JOINADE                                  |       |         |        |          |
| ТР07                                     | 4"    | (102mm) | £9.99  | ENGR-G03 |
| BOX07                                    |       |         | £5.99  |          |
| TP07A                                    | 4.5″  | (114mm) | £11.99 | ENGR-G04 |
| BOX07A                                   |       |         | £6.99  |          |
| TP07B                                    | 6.25" | (159mm) | £16.99 | ENGR-G05 |
| BOX07B                                   |       |         | £8.99  |          |
| TP07C