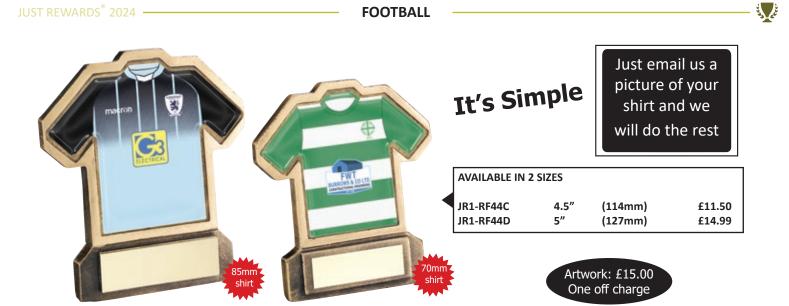

-----------|----|---------|--------|
| JR1-RF930B | 6" | (152mm) | £11.99 |
| JR1-RF930C | 7″ | (178mm) | £14.99 |

| AVAILABLE IN 3 SIZES |    |         |        |  |  |
|----------------------|----|---------|--------|--|--|
| JR1-RF961A           | 4" | (102mm) | £6.25  |  |  |
| JR1-RF961B           | 5" | (127mm) | £8.25  |  |  |
| JR1-RF961C           | 6" | (152mm) | £11.25 |  |  |

is de



### AVAILABLE IN 4 TITLES

JR1-RF980MA JR1-RF980MI JR1-RF980PA JR1-RF980PL 10" (254mm)

MANAGERS PLAYER OF THE YEAR

PARENTS PLAYER OF THE YEAR MANAGER'S PLAYER MOST IMPROVED PLAYER PARENTS' PLAYER PLAYERS' PLAYER £23.99



MOST IMPROVED PLAYER OF THE YEAR PLAYERS PLAYER OF THE YEAR i de



JR1-RF900B 10 x 11" (254 x 279mm) £64.99







### FOOTBALL (GOALKEEPER)









43

نلي ک





نى ئىچى



# Design your own trophy or medal

| AVAILABLE IN 3 | <b>SIZES</b> |         |        |
|----------------|--------------|---------|--------|
| JR1-TP03       | 3.75″        | (95mm)  | £8.99  |
| JR1-TP03A      | 4.25"        | (108mm) | £11.99 |
| JR1-TP03B      | 5.25"        | (133mm) | £14.99 |







| AVAILABLE IN 3 | 2 SHAPES<br>I 50mm LOGO INSERT) |
|----------------|---------------------------------|
| GM01           | 2.75" (70mm)                    |
| ROUND          | £4.99                           |
| GM02           | 2.75" (70mm)                    |
| OCTAGON        | £6.50                           |

Supplied with presentation box as shown









| AVAILABLE IN 3 S<br>R1-TD659GA<br>R1-TD659GB<br>R1-TD659GC