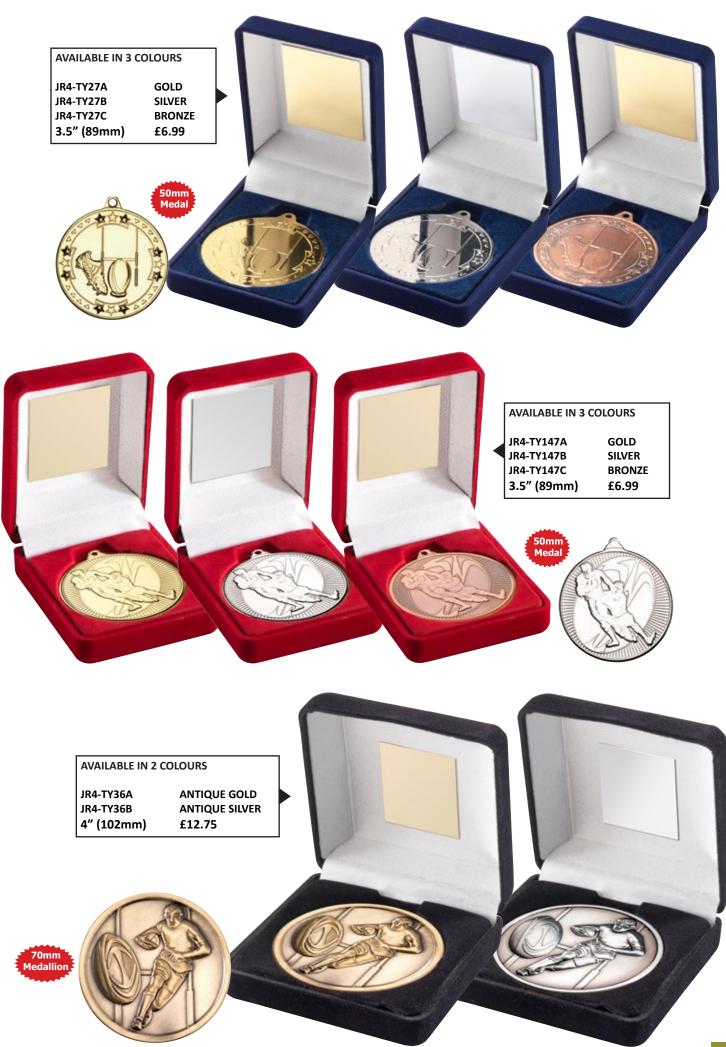

JGBY |

| 31 15 |
|-------|
| N     |
| -     |
|       |
| _     |

| AVAILABLE IN 3 | SIZES |         |        |
|----------------|-------|---------|--------|
| JR4-RF319A     | 4.75" | (121mm) | £9.99  |
| JR4-RF319B     | 6"    | (152mm) | £12.50 |
| JR4-RF319C     | 7.25" | (184mm) | £17.50 |



## AVAILABLE IN 3 SIZES

| JR4-RF564A | 5.25" | (133mm) | £8.99  |
|------------|-------|---------|--------|
| JR4-RF564B | 6.25" | (159mm) | £11.99 |
| JR4-RF564C | 7.25″ | (184mm) | £13.99 |

| AVAILABLE IN 3 SIZES |       |         |        |  |
|----------------------|-------|---------|--------|--|
| JR4-RF784A           | 4.25" | (108mm) | £6.99  |  |
| JR4-RF784B           | 5"    | (127mm) | £9.99  |  |
| JR4-RF784C           | 5.75" | (146mm) | £11.99 |  |





















RUGBY



نلي لينا من لي لينا

| <b>V</b>