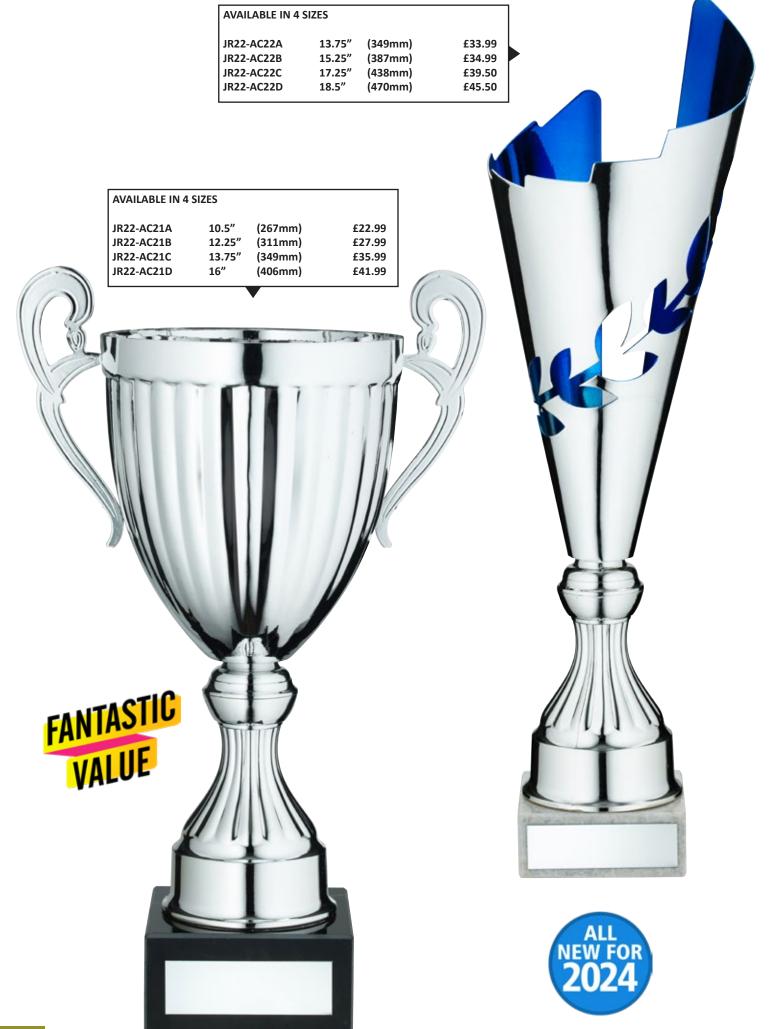

£15.99<br>£18.99<br>£21.99<br>£27.50 |                                                     | 10                        |                               |

|      | RF\/ | /ARDS | 2024 |
|------|------|-------|------|
| 1001 |      | ANDJ  | 2024 |

UR LO

HERE

## **TROPHY CUPS**



| AVAILABLE IN 4 512 | 263   |         |        |
|--------------------|-------|---------|--------|
| JR22-AC16A         | 11"   | (279mm) | £17.99 |
| JR22-AC16B         | 13"   | (330mm) | £20.99 |
| JR22-AC16C         | 14.5″ | (368mm) | £27.99 |
| JR22-AC16D         | 16.5″ | (419mm) | £34.99 |

نلي لينا من لي لينا



AVAILABLE IN 5 SIZES

JR22-AC15A 14.25" (362mm) £18.99

JR22-AC15B 15" (381mm) £21.99

JR22-AC15C 16.5" (419mm) £23.50

JR22-AC15D 18" (457mm) £28.50

JR22-AC15E 19.5" (495mm) £33.50











έs ζè





### AVAILABLE IN 7 SIZES

| JR22-TY71A | 11"    | (279mm) | £33.99  |
|------------|--------|---------|---------|
| JR22-TY71B | 12.5″  | (318mm) | £36.99  |
| JR22-TY71C | 14.25″ | (362mm) | £46.99  |
| JR22-TY71D | 16″    | (406mm) | £60.99  |
| JR22-TY71E | 17.75″ | (451mm) | £70.99  |
| JR22-TY71F | 19.75″ | (502mm) | £103.99 |
| JR22-TY71G | 21.5″  | (546mm) | £139.99 |







JR22-TY77B

JR22-TY77C

8.75″

9.5″

(222mm)

(241mm)

£27.99

£36.99







Competition

Presented to the Winning House

Viewal and Performing Mrs

### AVAILABLE IN 9 SIZES

| JR61-NC1B | 5.75″  | (146mm) | £25.99 |
|-----------|--------|---------|--------|
| JR61-NC1C | 6.75″  | (171mm) | £36.99 |
| JR61-NC1D | 7.5″   | (191mm) | £46.99 |
| JR61-NC1E | 8.75″  | (222mm) | £56.99 |
| JR61-NC1F | 9.7