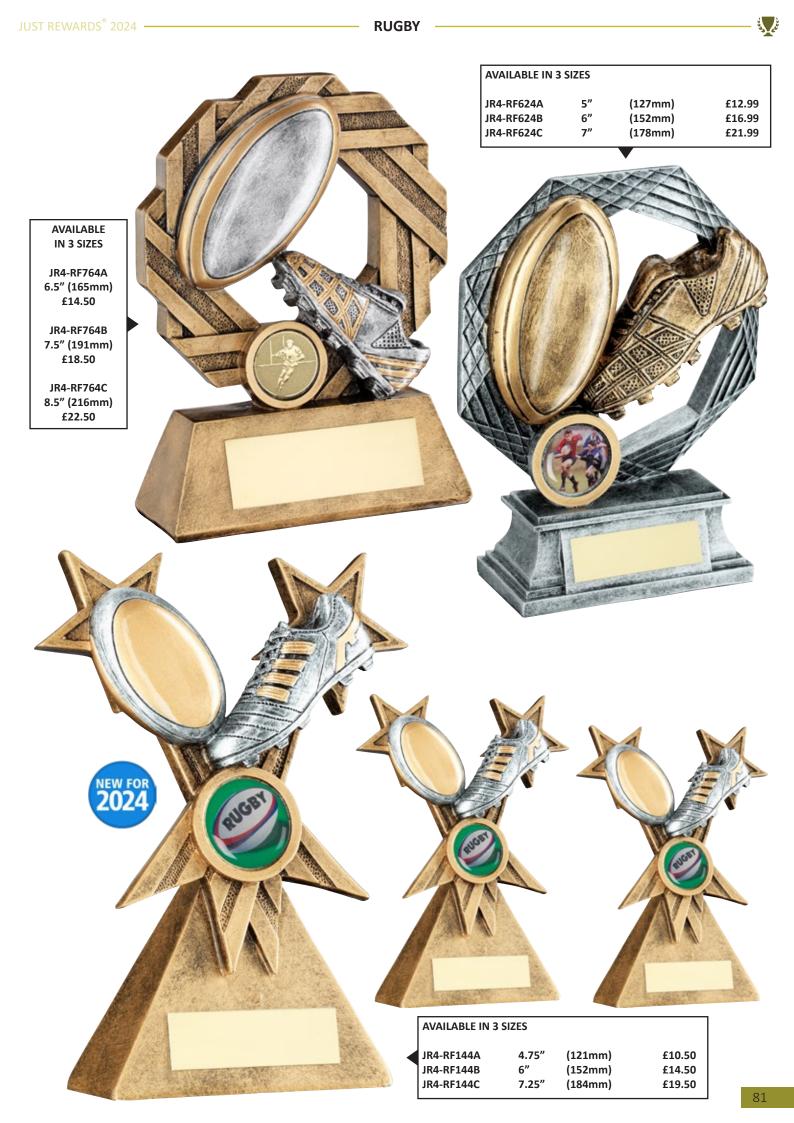

| SPORT/CATEGORY        | PREFIX | PAGE(S)                       |
|-----------------------|--------|-------------------------------|
| Horse                 | JR20   | 186-187                       |
| Keyrings              | -      | 343                           |
| Laminate Signs        | -      | 338                           |
| Lawn Bowls            | JR7    | 176-177                       |
| Martial Arts          | JR11   | 160-163                       |
| Medal Ribbons + Boxes | -      | 344-347                       |
| Medals                | -      | 348-371                       |
| Music                 | JR29   | 202                           |
| Netball               | JR16   | 138-145                       |
| Nickel                | JR61   | 260-261                       |
| Paperweights          | -      | 272-273                       |
| Pool/Snooker          | JR5    | 130-137                       |
| Quaichs               | -      | 263                           |
| Rugby                 | JR4    | 78-93                         |
| Salvers               | JR41   | 258-259                       |
| School Awards         | JR44   | 146-153                       |
| Shields (Annual)      | JR39   | 332-333                       |
| Shooting              | JR24   | 204                           |
| Silverware            | -      | 262                           |
| Squash                | JR33   | 194-195                       |
| Sublimation (Medals)  | -      | 348-349                       |
| Sublimation (Plaques) | JR25   | 53/75/151/181/<br>185/334-335 |
| Swimming              | JR28   | 192-193                       |
| Table Tennis          | JR36   | 196-197                       |
| Tankards (Glass)      | -      | 266-267                       |
| Tankards (Metal)      | -      | 263                           |
| Ten Pin               | JR14   | 182-183                       |
| Tennis                | JR21   | 154-159                       |
| Trophy Cups           | JR22   | 242-257                       |
| Volleyball            | JR52   | 198-199                       |