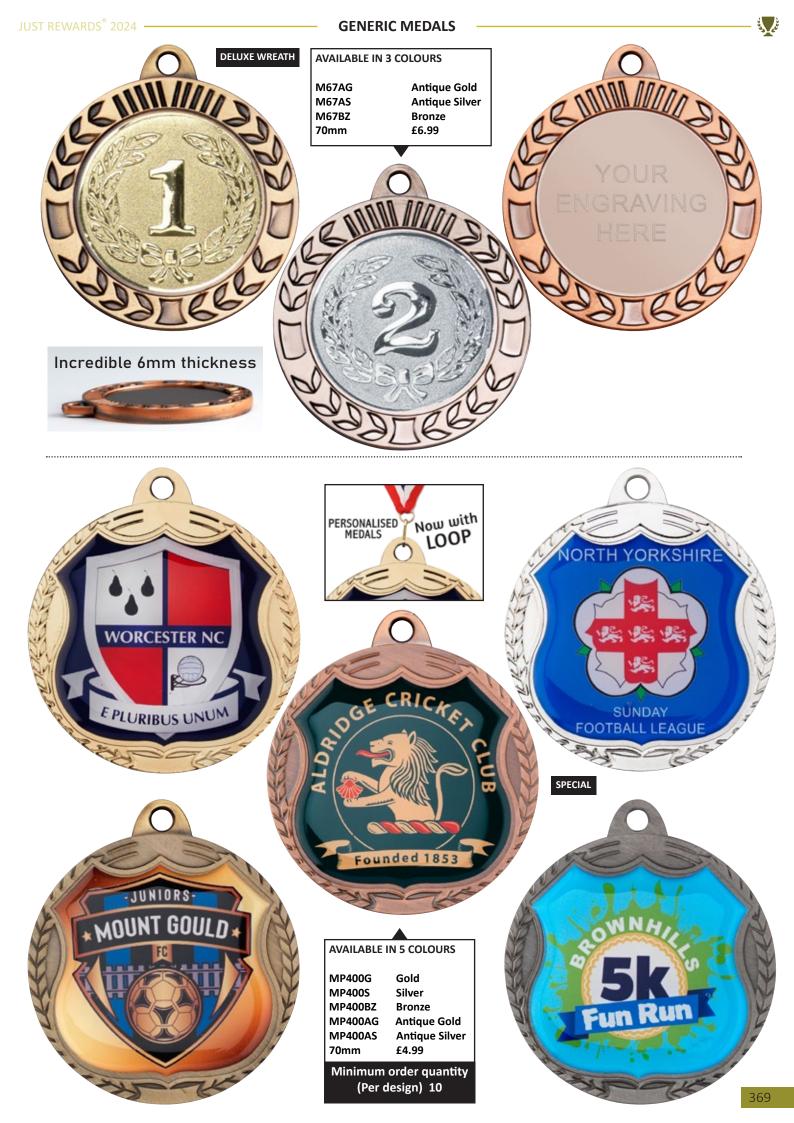

COLOURS<br>(SCHOOL COUNCIL)METAL BADGE IN 4 COLOURS<br>(HOUSE CAPTAIN)METAL BADGE IN 4 COLOURS<br>(FORM CAPTAIN)METAL BADGE IN 4<br>(SPORTS CAPTAIN)                              | COLOURS                                 |
| BDG-SC-NGREENBDG-HC-NGREENBDG-FC-NGREENBDG-SP-NBDG-SC-RREDBDG-HC-RREDBDG-FC-RREDBDG-SP-RBDG-SC-YYELLOWBDG-HC-YYELLOWBDG-FC-YYELLOWBDG-SP-Y                                                         | BLUE<br>GREEN<br>RED<br>YELLOW<br>£1.99 |











- PLEASE NOTE -Medals are shown for display only. They are not included in the price.

#### AVAILABLE IN 2 SIZES



DELUXE MEDAL BOXES (40/50mm Recess) - 3.5" (89mm) - £4.99



DELUXE MEDAL BOXES (50/60/70mm Recess) - 4" (102mm) - £7.99





















نلي ک























## **GENERIC MEDALS**



نلي نام ک















Scan QR code above to View brochure online