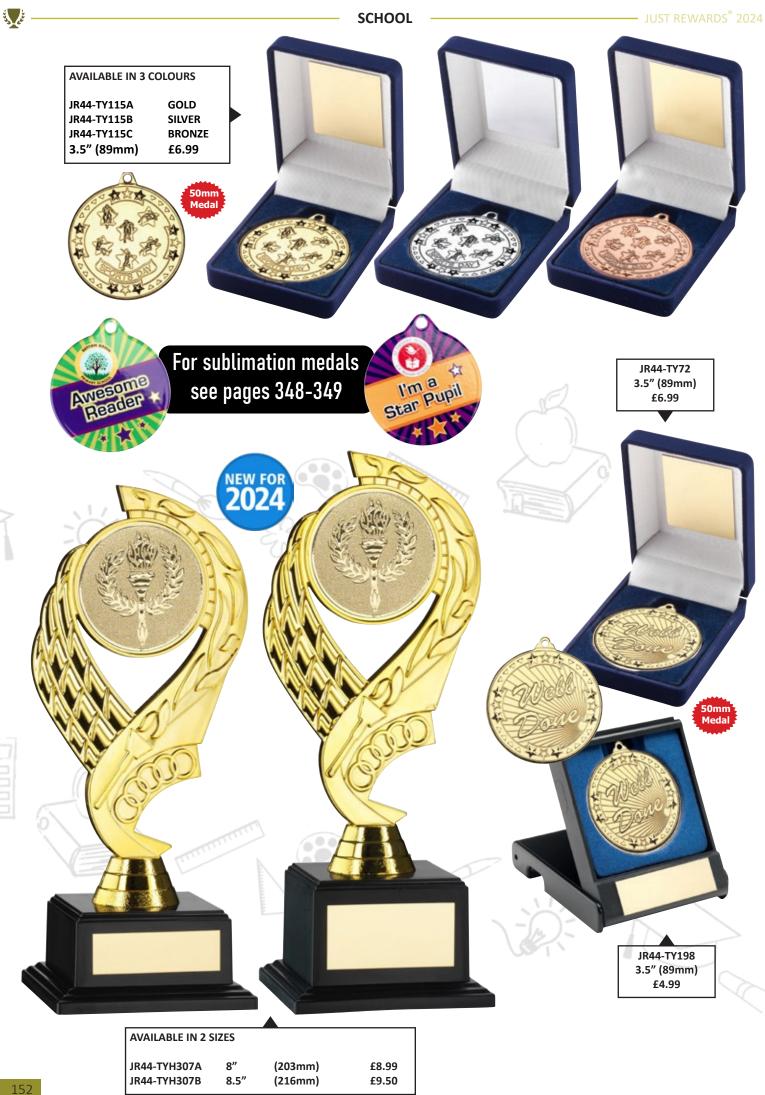

178mm) £13.99<br>229mm) £19.99<br>279mm) £29.99 |
|-------------------|-------------------------------------------------|
|-------------------|-------------------------------------------------|









is de



NETBALL

| AVAILABLE IN 3 SIZES - SUPPLIED WITH NETBALL INSERT |       |         |        |  |  |
|-----------------------------------------------------|-------|---------|--------|--|--|
| JR16-TD359GA                                        | 6.5"  | (165mm) | £9.99  |  |  |
| JR16-TD359GB                                        | 7.25" | (184mm) | £11.50 |  |  |
| JR16-TD359GC                                        | 8"    | (203mm) | £12.99 |  |  |



is de



JR44-RF408



SCHOOL



i Li

JR44-RF801



JR44-RF803





ALL ABOVE SCHOOL AWARDS ARE 3.75" (95mm) - £6.99







قر ک



JUST REWARDS<sup>®</sup> 2024

SCHOOL

 $\mathbf{I}$ 





| DIEINI   |        | FEMALE |
|----------|--------|--------|
| DLE IN . | DIZEDI |        |
|          |        |        |

6" 7" 9"

| JR21-RF188A |
|-------------|
| JR21-RF188B |
| JR21-RF188C |

£10.50 £14.50 £22.50

is de





S.

**TENNIS** 



is de

| JR21-TD759GA | 6.5″  | (165mm) | £7.50 |
|--------------|-------|---------|-------|
| JR21-TD759GB | 7.25″ | (184mm) | £8.50 |
| JR21-TD759GC | 8"    | (203mm) | £9.50 |

S.C.



| AVAILABLE IN 3 | SIZES |         |        |
|----------------|-------|---------|--------|
| JR9-RF106A     | 6"    | (152mm) | £14.50 |
| JR9-RF106B     | 7.5"  | (191mm) | £18.99 |
| JR9-RF106C     | 8.75" | (222mm) | £21.99 |

AVAILABLE IN 3 SIZES - SUPPLIED WITH TENNIS INSERT

| JR21-TD459GA |