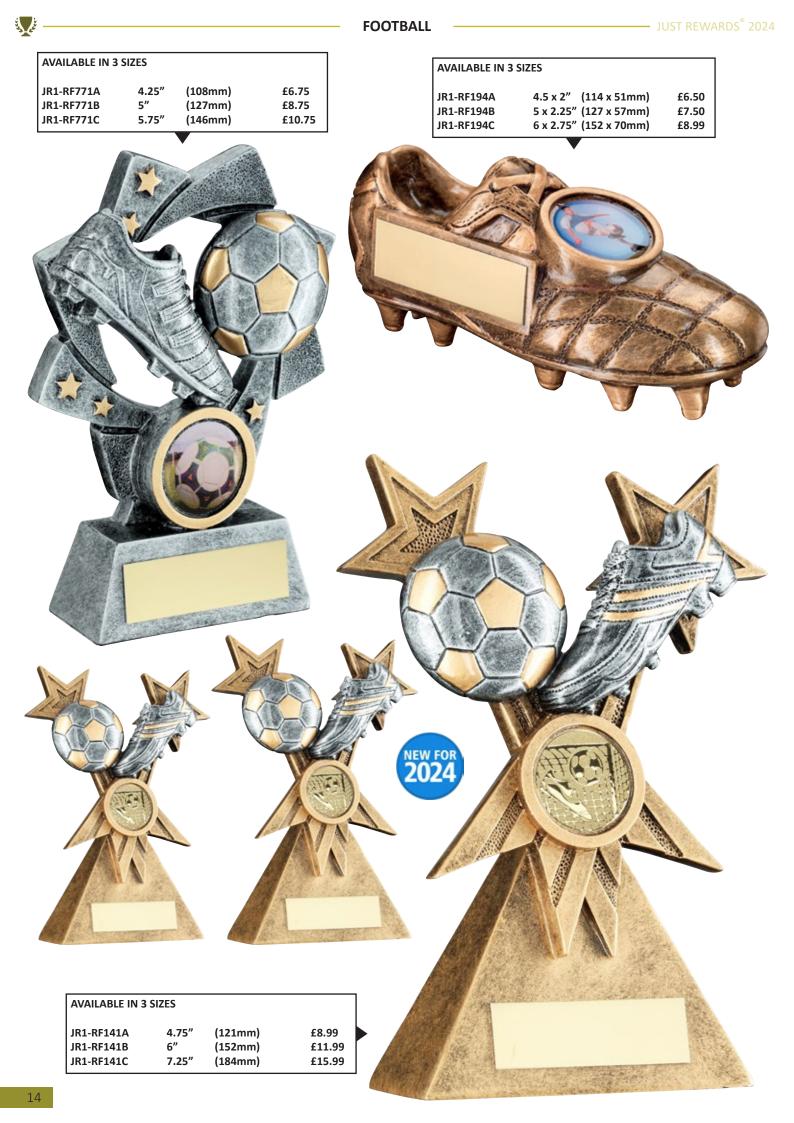

|                   |
|              |                              |                |                    | and a            |                   |
|              | AVAILABLE IN 5 SI            | ZES            |                    |                  |                   |
|              | JR34-TYC918A                 | 6.75″          | (171mm)            | £6.75            |                   |
|              | JR34-TYC918B<br>JR34-TYC918C | 7.25"<br>8"    | (184mm)<br>(203mm) | £7.75<br>£10.50  | the state of the  |
|              | JR34-TYC918D<br>JR34-TYC918E | 9"<br>10"      | (229mm)<br>(254mm) | £12.50<br>£14.50 | 7                 |
|              |                              |                |                    |                  |                   |















نى ئىچى





-

| JUST NEWARDS 2 | .024                                   |                   |                               | 10011                     |                          |               |                    |                  | 50 |
|----------------|----------------------------------------|-------------------|-------------------------------|---------------------------|--------------------------|---------------|--------------------|------------------|----|
|                | AVAILABLE IN 3                         |                   |                               |                           |                          |               |                    |                  |    |
|                | JR1-RF391A<br>JR1-RF391B<br>JR1-RF391C | 6"<br>8"<br>10"   | (152mm)<br>(203mm)<br>(254mm) |