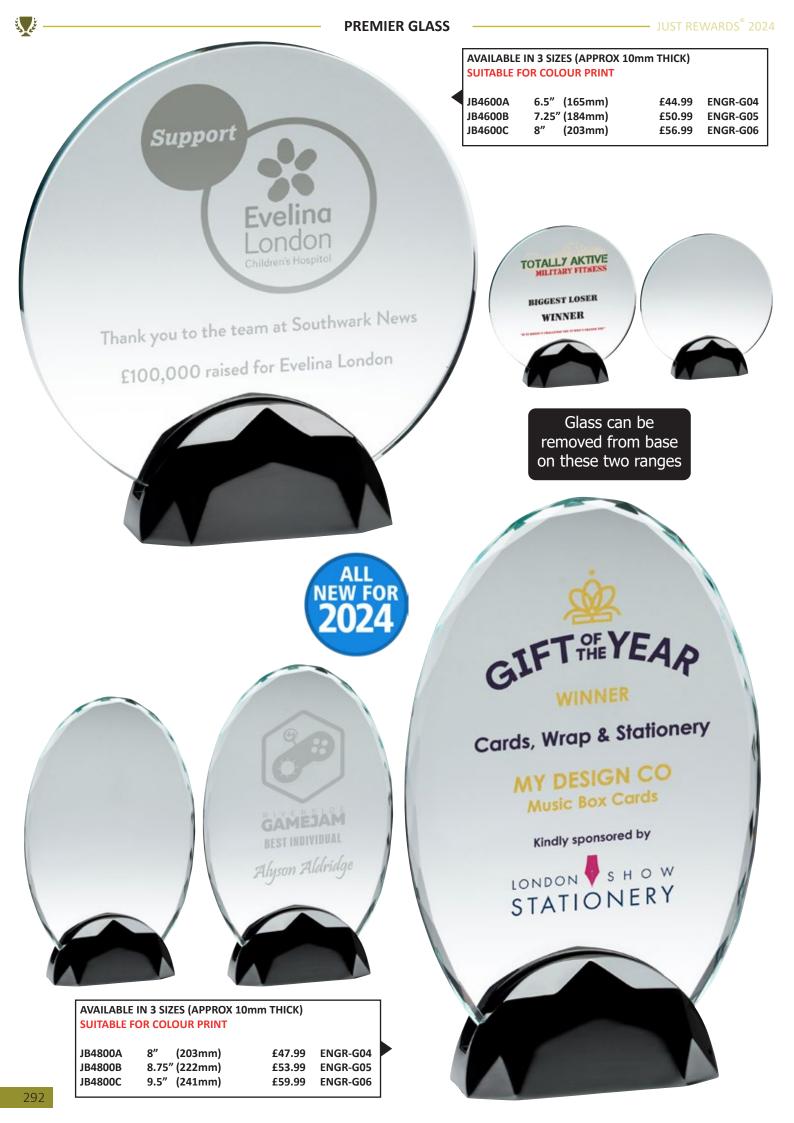

|                                                                                                                                            |









294

نني ک<sup>ي</sup>ن

All items on these two pages are supplied with a quality presentation case FREE OF CHARGE











| AVAILABLE IN | 3 SIZES |         |           |            |         |
|--------------|---------|---------|-----------|------------|---------|
| JB200A       | 6.5"    | (165mm) | 4.75" DIA | £129.99 EN | NGR-G02 |
| JB200B       | 8.5"    | (216mm) | 5.75" DIA |            | NGR-G03 |
| JB200C       | 10.5"   | (267mm) | 7.5" DIA  |            | NGR-G04 |

نلي لينا من لي لينا

## PREMIER GLASS

AVAILABLE IN 3 SIZES (APPROX 19mm THICK) SUITABLE FOR COLOUR PRINT

i Set

| 1-211001 |     |         |         |          |
|----------|-----|---------|---------|----------|
| JP01A    | 10" | (254mm) | £99.99  | ENGR-G06 |
| JP01B    | 12" | (305mm) | £119.99 | EN