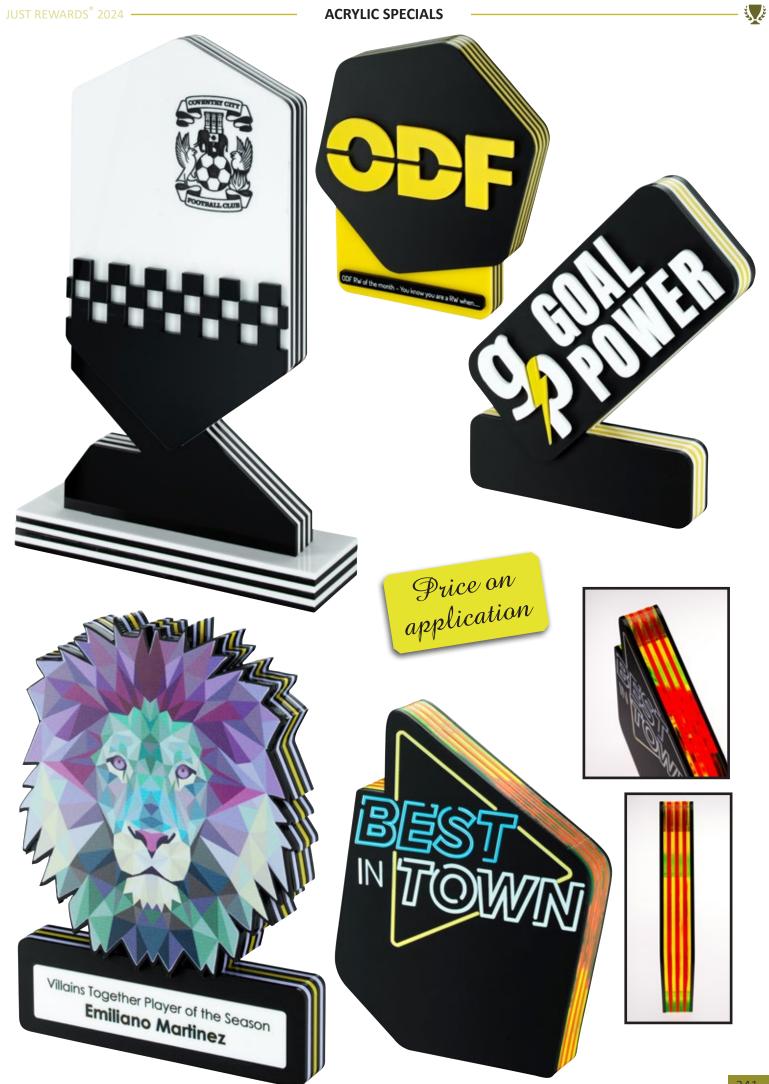

# **Activity Listing/Contents**

| SPORT/CATEGORY       | PREFIX | PAGE(S)       |
|----------------------|--------|---------------|
| Achievement          | JR19   | 184-185       |
| Angling              | JR13   | 180-181       |
| Athletics            | JR30   | 172-175       |
| Badges               | -      | 342-343       |
| Badminton            | JR26   | 190-191       |
| Basketball           | JR15   | 164-167       |
| Bespoke Awards       | -      | 340-341       |
| Boxing               | JR10   | 178-179       |
| Brass/Aluminium      | -      | 339           |
| Cards                | JR40   | 201           |
| Clocks               | JR38   | 264-265       |
| Cooking              | JR46   | 205           |
| Cricket              | JR6    | 94-107        |
| Dance                | JR12   | 108-121       |
| Darts                | JR3    | 122-129       |
| Dog                  | JR32   | 204           |
| Dominoes             | JR27   | 200           |
| Drama                | JR45   | 203           |
| Economy Awards       | JR34   | 222-241       |
| Emoji Figures        | -      | 209           |
| Enamelled Plaques    | JR42   | 336-337       |
| Football             | JR1    | 3-57          |
| Gaelic Football      | JR23   | 188-189       |
| Generic/Multi Awards | JR9    | 206-217 + 262 |
| Glass Plaques        | -      | 274-331       |
| Glass Trophies       | JR17   | 218-221 + 271 |
| Glassware            | -      | 266-270       |
| Golf                 | JR2    | 58-77         |
| Graduation           | -      | 151           |
| Gymnastics           | JR35   | 205           |
| Hockey               | JR18   | 168-171       |