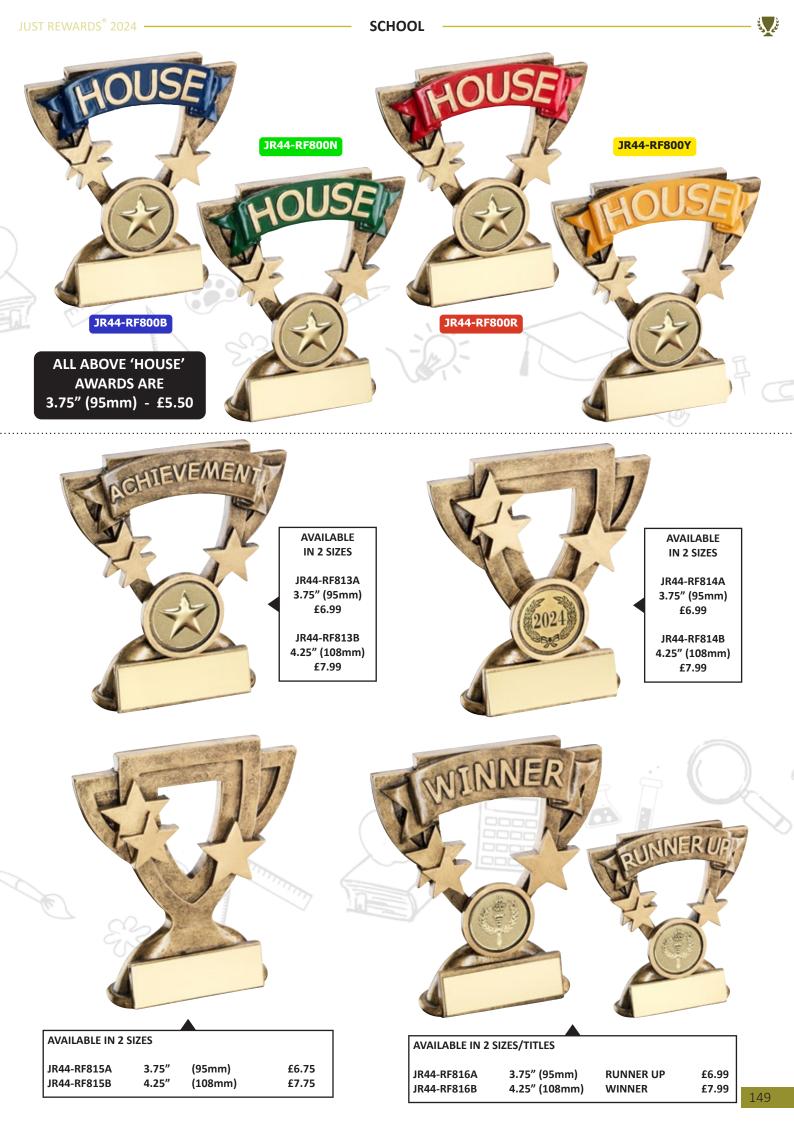

72B 9" (2 | 178mm) £13.99<br>229mm) £19.99<br>279mm) £29.99 |
|-------------------|-------------------------------------------------|
|-------------------|-------------------------------------------------|









is de



NETBALL

| AVAILABLE IN 3 SIZES - SUPPLIED WITH NETBALL INSERT |       |         |        |  |  |
|-----------------------------------------------------|-------|---------|--------|--|--|
| JR16-TD359GA                                        | 6.5"  | (165mm) | £9.99  |  |  |
| JR16-TD359GB                                        | 7.25" | (184mm) | £11.50 |  |  |
| JR16-TD359GC                                        | 8"    | (203mm) | £12.99 |  |  |



is de



JR44-RF408



SCHOOL



i Li

JR44-RF801



JR44-RF803





ALL ABOVE SCHOOL AWARDS ARE 3.75" (95mm) - £6.99







قر ک



JUST REWARDS<sup>®</sup> 2024

SCHOOL

 $\mathbf{I}$ 





| DIEINI   |        | FEMALE |
|----------|--------|--------|
| DLE IN . | DIZEDI |        |
|          |        |        |

6" 7" 9"

| JR21-RF188A |
|-------------|
| JR21-RF188B |
| JR21-RF188C |

£10.50 £14.50 £22.50

is de





S.

**TENNIS** 



is de

| JR21-TD759GA | 6.5″  | (165mm) | £7.50 |
|--------------|-------|---------|-------|
| JR21-TD759GB | 7.25″ | (184mm) | £8.50 |
| JR21-TD759GC | 8"    | (203mm) | £9.50 |

S.C.



| AVAILABLE IN 3 | SIZES |         |        |
|----------------|-------|---------|--------|
| JR9-RF106A     | 6"    | (152mm) | £14.50 |
| JR9-RF106B     | 7.5"  | (191mm) | £18.99 |
| JR9-RF106C     | 8.75" | (222mm) | £21.99 |

AVAILABLE IN 3 SIZES - SUPPLIED WITH TENNIS INSERT

| JR