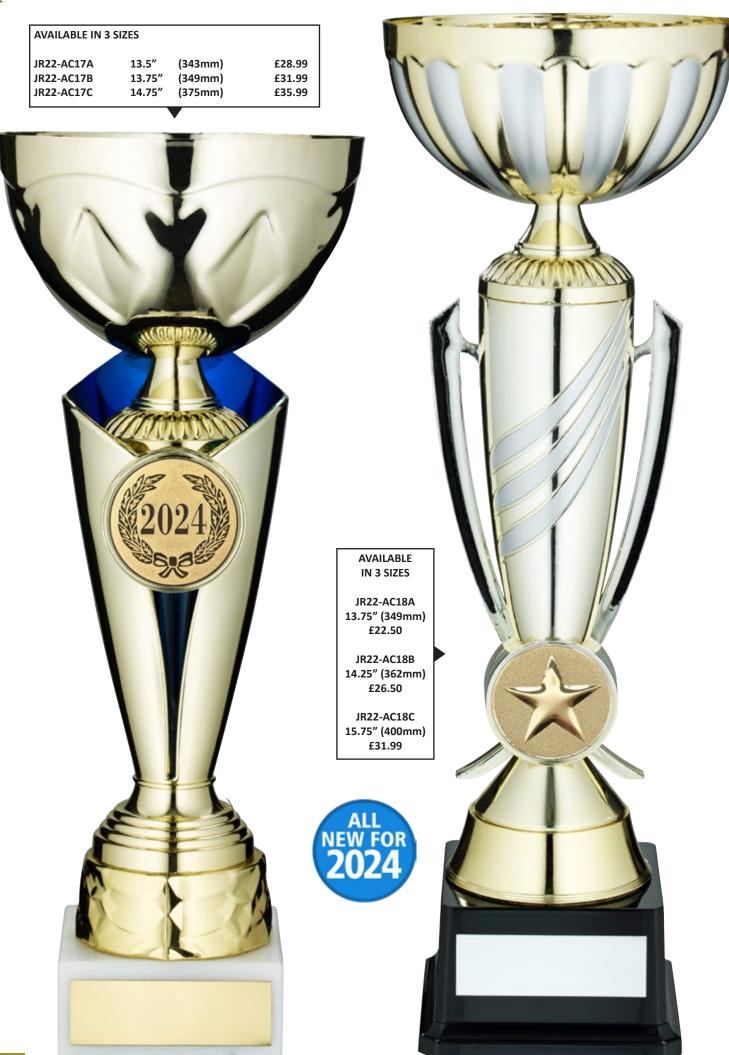

9mm) | £15.99<br>£18.99<br>£21.99<br>£27.50 |                                                     | 10                        |                               |

|      | RF\/ | /ARDS | 2024 |
|------|------|-------|------|
| 1001 |      | ANDJ  | 2024 |

UR LO

HERE

## **TROPHY CUPS**



| AVAILABLE IN 4 512 | 263   |         |        |
|--------------------|-------|---------|--------|
| JR22-AC16A         | 11"   | (279mm) | £17.99 |
| JR22-AC16B         | 13"   | (330mm) | £20.99 |
| JR22-AC16C         | 14.5″ | (368mm) | £27.99 |
| JR22-AC16D         | 16.5″ | (419mm) | £34.99 |

نلي لينا من لي لينا



AVAILABLE IN 5 SIZES

JR22-AC15A 14.25" (362mm) £18.99

JR22-AC15B 15" (381mm) £21.99

JR22-AC15C 16.5" (419mm) £23.50

JR22-AC15D 18" (457mm) £28.50

JR22-AC15E 19.5" (495mm) £33.50











έs ζè





### AVAILABLE IN 7 SIZES

| JR22-TY71A | 11"    | (279mm) | £33.99  |
|------------|--------|---------|---------|
| JR22-TY71B | 12.5″  | (318mm) | £36.99  |
| JR22-TY71C | 14.25″ | (362mm) | £46.99  |
| JR22-TY71D | 16″    | (406mm) | £60.99  |
| JR22-TY71E | 17.75″ | (451mm) | £70.99  |
| JR22-TY71F | 19.75″ | (502mm) | £103.99 |
| JR22-TY71G | 21.5″  | (546mm) | £139.99 |







JR22-TY77B

JR22-TY77C

8.75″

9.5″

(222mm)

(241mm)

£27.99

£36.99







Competition

Presented to the Winning House

Viewal and Performing Mrs

### AVAILABLE IN 9 SIZES

| JR61-NC1B | 5.75″  | (146mm) | £25.99 |
|-----------|--------|---------|--------|
| JR61-NC1C | 6.75″  | (171mm) | £36.99 |
| JR61-NC1D | 7.5″   | (191mm) | £46.99 |
| JR61-NC1E | 8.75″  | (222mm) | £56.99 |
| JR61-NC1F