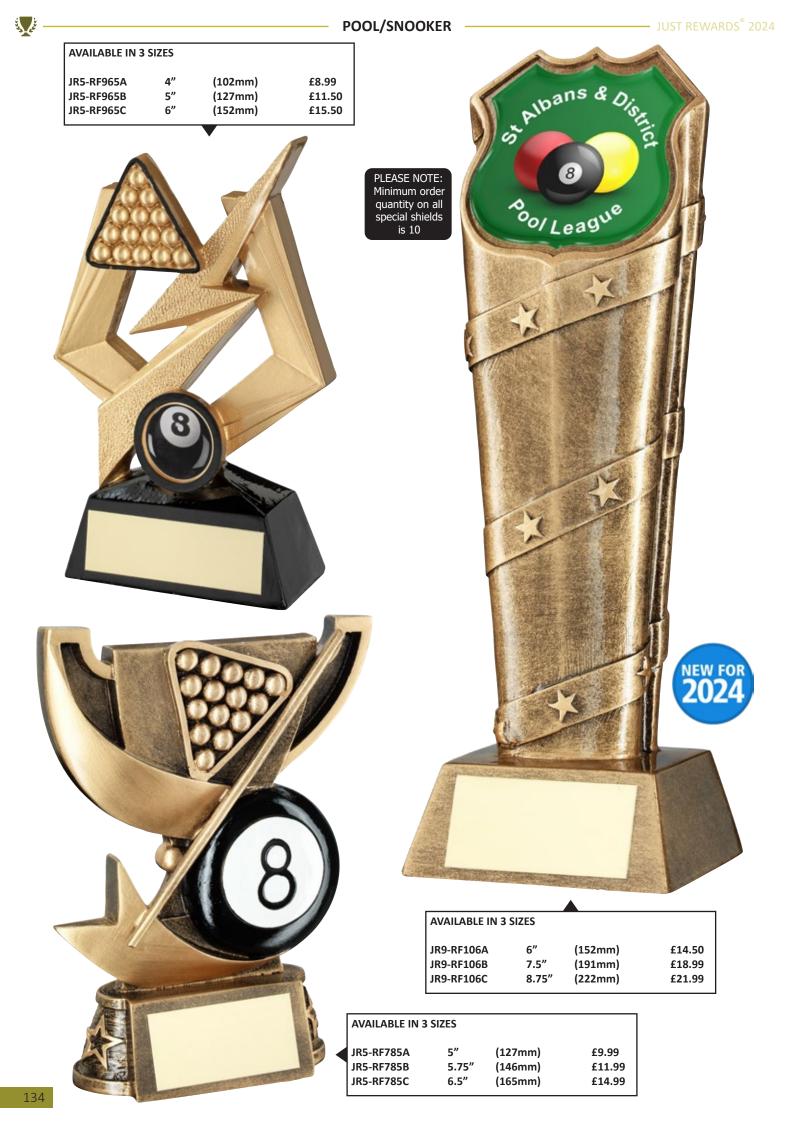

## ELITE LEADERSHIP

Awarded to

**Finley Hall** 

| AVAILABLE IN 3 SIZES (APPROX 25mm THICK) |  |
|------------------------------------------|--|
| SUITABLE FOR COLOUR PRINT                |  |

THE DOWN

| LCG5A | 8″  | (203mm) | £79.99  | ENGR-G04 |
|-------|-----|---------|---------|----------|
| LCG5B | 9″  | (229mm) | £99.99  | ENGR-G05 |
| LCG5C | 10" | (254mm) | £119.99 | ENGR-G06 |