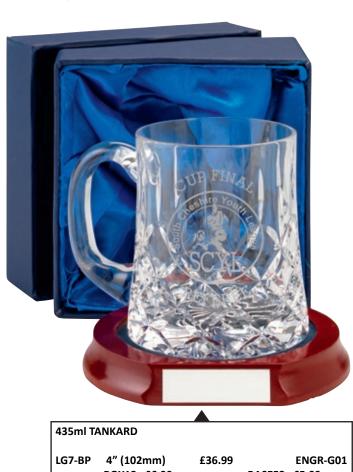

--------------------|-------------------|
| AVAILABLE IN 3 SIZES<br>SC85 8.5" (216mm)<br>SC130 13" (330mm)<br>SC130 13" (330mm) | f249.99<br>f399.99<br>f499.99                                                                        |                                                                                                      | MADE IN<br>THE UK |
| <image/>                                                                            | AVAILABLE<br>IN 2 SIZES<br>JR9-TY66A<br>6" (152mm)<br>£31.99<br>JR9-TY66B<br>6.25" (159mm)<br>£32.50 | AVAILABLE<br>IN 2 SIZES<br>JR9-TY67A<br>6" (152mm)<br>£31.99<br>JR9-TY67B<br>6.25" (159mm)<br>£32.50 |                   |

. منگر کا







<u>نې کې</u>



έs ζè

BASE54 £8.50 BOX17 £10.99

24% Lead C r y s t a l

A811 9.5" (241mm) £239.99 ENGR-G04





| LG7-BP | 4" (102mm)<br>BOX13 £6.99 | £36.99 | BASE53 | ENGR-G01<br>£5.99 |
|--------|---------------------------|--------|--------|-------------------|
|        |                           |        |        |                   |

| 610ml T |              |        |
|---------|--------------|--------|
| LG6-BP  | 5.5" (140mm) | £42.99 |

| 5.5" (140mm) | £42.99 |        | ENGR-G02 |
|--------------|--------|--------|----------|
| BOX12 £8.99  |        | BASE53 | £5.99    |









405ml WHISKEY GLASSES

LG2-BP 4" (102mm) LG2-FC 4" (102mm)

£29.99Blank Panel£27.99Fully Cut

ENGR-G01

#### BASES & BOXES FOR WHISKEY GLASSES

BASE52 (Single) BOX13 (Single) £6.99

ngle) £5.25 BOX3

BOX3 (Double) £8.99

268

نلي کې

### **GLASSWARE (24% LEAD CRYSTAL)**





نلي ک

| 405ml HIGHBALL TUMBLERS |