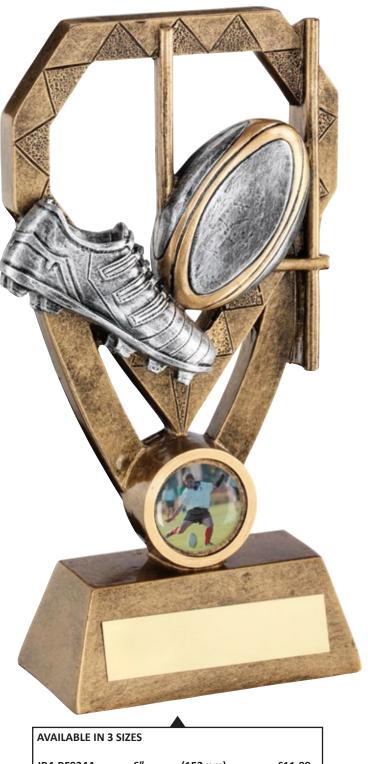

# Heavyweight NEW gunmetal finish

AVAILABLE IN 3 SIZES

R1-FP04A R1-FP04B R1-FP04C (191mm) (229mm) (279mm)

£9.50 £12.99 £17.99

3

| JST REWARDS <sup>®</sup> 2024 |                                                        | FOOTBALL                                        |                          |                                                                                                                                                                                                                                                                                                                                                                                                                                                                                                                                                                                                                                                                                                                                                                                                                                                                                                                                                                                                                                                                                                                                                                                                                                                                                                                                                                                                                                                                                                                                                                                                                                                                                                                                                                                                                                                                                                                                                                                                                                                                                                                                |
|-------------------------------|--------------------------------------------------------|-------------------------------------------------|--------------------------|--------------------------------------------------------------------------------------------------------------------------------------------------------------------------------------------------------------------------------------------------------------------------------------------------------------------------------------------------------------------------------------------------------------------------------------------------------------------------------------------------------------------------------------------------------------------------------------------------------------------------------------------------------------------------------------------------------------------------------------------------------------------------------------------------------------------------------------------------------------------------------------------------------------------------------------------------------------------------------------------------------------------------------------------------------------------------------------------------------------------------------------------------------------------------------------------------------------------------------------------------------------------------------------------------------------------------------------------------------------------------------------------------------------------------------------------------------------------------------------------------------------------------------------------------------------------------------------------------------------------------------------------------------------------------------------------------------------------------------------------------------------------------------------------------------------------------------------------------------------------------------------------------------------------------------------------------------------------------------------------------------------------------------------------------------------------------------------------------------------------------------|
|                               |                                                        |                                                 |                          |                                                                                                                                                                                                                                                                                                                                                                                                                                                                                                                                                                                                                                                                                                                                                                                                                                                                                                                                                                                                                                                                                                                                                                                                                                                                                                                                                                                                                                                                                                                                                                                                                                                                                                                                                                                                                                                                                                                                                                                                                                                                                                                                |
|                               | AVAILABLE IN 4 SIZES                                   |                                                 |                          |                                                                                                                                                                                                                                                                                                                                                                                                                                                                                                                                                                                                                                                                                                                                                                                                                                                                                                                                                                                                                                                                                                                                                                                                                                                                                                                                                                                                                                                                                                                                                                                                                                                                                                                                                                                                                                                                                                                                                                                                                                                                                                                                |
|                               | JR1-TYF109A 7.5"<br>JR1-TYF109B 8"<br>JR1-TYF109C 8.5" | (191mm) £9.50<br>(203mm) £9.99<br>(216mm) £10.5 |                          |                                                                                                                                                                                                                                                                                                                                                                                                                                                                                                                                                                                                                                                                                                                                                                                                                                                                                                                                                                                                                                                                                                                                                                                                                                                                                                                                                                                                                                                                                                                                                                                                                                                                                                                                                                                                                                                                                                                                                                                                                                                                                                                                |
|                               | JR1-TYF109D 9.5"                                       | (241mm) £10.9                                   |                          |                                                                                                                                                                                                                                                                                                                                                                                                                                                                                                                                                                                                                                                                                                                                                                                                                                                                                                                                                                                                                                                                                                                                                                                                                                                                                                                                                                                                                                                                                                                                                                                                                                                                                                                                                                                                                                                                                                                                                                                                                                                                                                                                |
|                               | EULL<br>3D<br>BALL                                     | ALL<br>NEW FOR<br>2024                          |                          |                                                                                                                                                                                                                                                                                                                                                                                                                                                                                                                                                                                                                                                                                                                                                                                                                                                                                                                                                                                                                                                                                                                                                                                                                                                                                                                                                                                                                                                                                                                                                                                                                                                                                                                                                                                                                                                                                                                                                                                                                                                                                                                                |
|                               |                                                        |                                                 |                          | Contraction of the second seco |
|                               |                                                        |                                                 |                          |                                                                                                                                                                                                                                                                                                                                                                                                                                                                                                                                                                                                                                                                                                                                                                                                                                                                                                                                                                                                                                                                                                                                                                                                                                                                                                                                                                                                                                                                                                                                                                                                                                                                                                                                                                                                                                                                                                                                                                                                                                                                                                                                |
|                               | X                                                      |                                                 |                          |                                                                                                                                                                                                                                                                                                                                                                                                                                                                                                                                                                                                                                                                                                                                                                                                                                                                                                                                                                                                                                                                                                                                                                                                                                                                                                                                                                                                                                                                                                                                                                                                                                                                                                                                                                                                                                                                                                                                                                                                                                                                                                                                |
|                               |                                                        |                                                 |                          |                                                                                                                                                                                                                                                                                                                                                                                                                                                                                                                                                                                                                                                                                                                                                                                                                                                                                                                                                                                                                                                                                                                                                                                                                                                                                                                                                                                                                                                                                                                                                                                                                                                                                                                                                                                                                                                                                                                                                                                                                                                                                                                                |
|                               | AVAILABLE IN 5 S                                       | 6.75" (171mm)                                   | £6.50                    |                                                                                                                                                                                                                                                                                                                                                                                                                                                                                                                                                                                                                                                                                                                                                                                                                                                                                                                                                                                                                                                                                                                                                                                                                                                                                                                                                                                                                                                                                                                                                                                                                                                                                                                                                                                                                                                                                                                                                                                                                                                                                                                                |
|                               | JR1-TYF100B<br>JR1-TYF100C<br>JR1-TYF100C              | 7.25" (184mm)<br>8" (203mm)<br>9" (229mm)       | £7.50<br>£9.99<br>£12.99 |                                                                                                                                                                                                                                                                                                                                                                                                                                                                                                                                                                                                                                                                                                                                                                                                                                                                                                                                                                                                                                                                                                                                                                                                                                                                                                                                                                                                                                                                                                                                                                                                                                                                                                                                                                                                                                                                                                                                                                                                                                                                                                                                |
|                               | JR1-TYF100D<br>JR1-TYF100E                             | 10" (254mm)                                     | £12.99<br>£14.99         | 5                                                                                                                                                                                                                                                                                                                                                                                                                                                                                                                                                                                                                                                                                                                                                                                                                                                                                                                                                                                                                                                                                                                                                                                                                                                                                                                                                                                                                                                                                                                                                                                                                                                                                                                                                                                                                                                                                                                                                                                                                                                                                                                              |