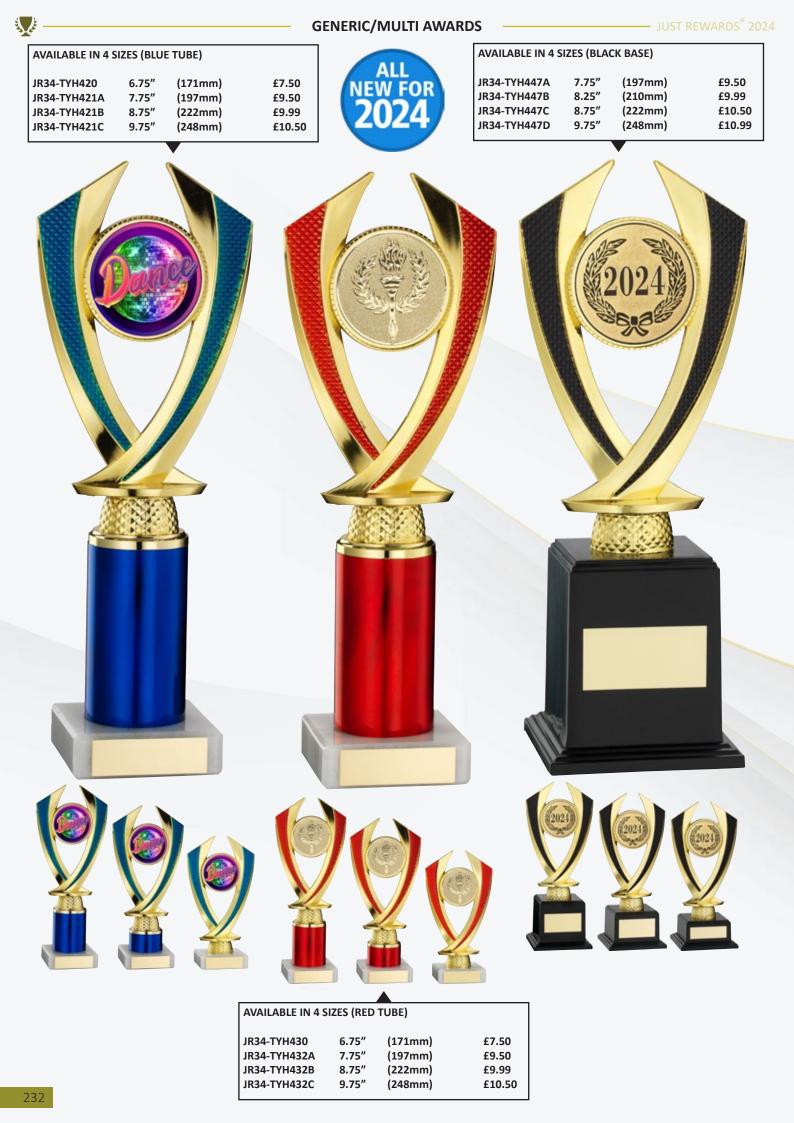

|                                                          | AVAILABLE IN 4 SIZES (SILVER TUBE         JR34-TYH100       6.75"         JR34-TYH105A       7.75" | E)<br>mm) £6.99<br>mm) £6.99 |                                |                |

JR34-TYH105C

9.75″

(248mm)



|                                                                        |                         |                               |                                             | NERIC/MULTI AM                                   |                                              |                         |                                          | šļ                       |
|------------------------------------------------------------------------|-------------------------|-------------------------------|---------------------------------------------|--------------------------------------------------|----------------------------------------------|-------------------------|------------------------------------------|--------------------------|
| VAILABLE IN 4 S<br>R34-TYH477A