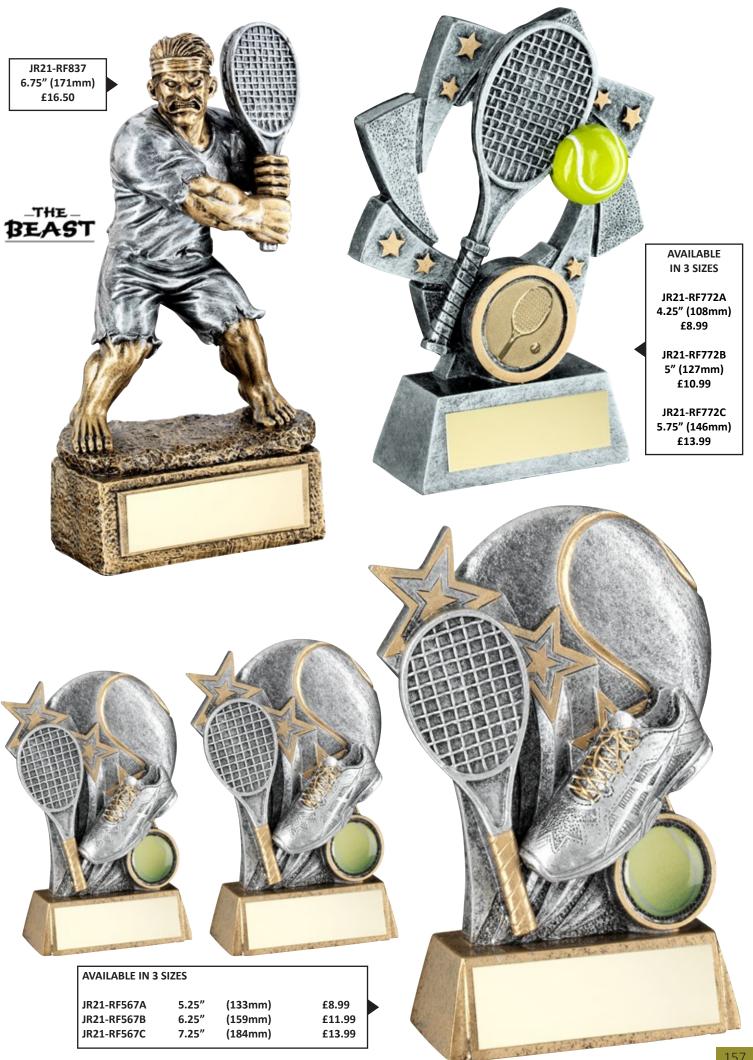

#### AVAILABLE IN 3 SIZES (APPROX 19mm THICK) SUITABLE FOR COLOUR PRINT

| 10024                   | 8"    | (203mm)    | £41.99 | ENGR-G04 |
|-------------------------|-------|------------|--------|----------|
| JFUZA                   | 0     | (20511111) | 141.55 | ENGK-G04 |
| JP02B                   | 9"    | (229mm)    | £45.99 | ENGR-G05 |
| JP02A<br>JP02B<br>JP02C | 9.75" | (248mm)    | £49.99 | ENGR-G06 |
|                         |       |            |        |          |

| JUST REWARDS <sup>®</sup> 2024 | PREMIER GLASS                                                                             |
|--------------------------------|-------------------------------------------------------------------------------------------|
| DELUXE<br>AWARDS               | All items on these two pages are supplied with a quality presentation case FREE OF CHARGE |
|                                | Accord<br>Jan Vialli                                                                      |
| Koutsford<br>Busin             | Town Council<br>ress Award                                                                |
|                                |                                                                                           |
|                                | AVAILABLE IN 3 SIZES (APPROX 19mm THICK)<br>SUITABLE FOR COLOUR PRINT                     |
|                                | JP03A 8" (203mm) £41.99 ENGR-G04<br>JP03B 9" (229mm) £45.99 ENGR-G05                      |

JP03C 9.75" (248mm)

£49.99 ENGR-G06

– JUST REWARDS<sup>®</sup> 2024

فلم كما

## **PREMIER GLASS**

| JBG1050A | 6"    | (152mm) | £29.99   | ENGR-G04       |
|----------|-------|---------|----------|----------------|
| JBG1050B | 6.75" | (171mm) | £34.99   | ENGR-G05       |
| JBG1050C | 7.75" | (197mm) | £39.99   | ENGR-G06       |
|          |       |         | Blackpon | Station D      |
|          |       |         |          | I Spelling Bee |