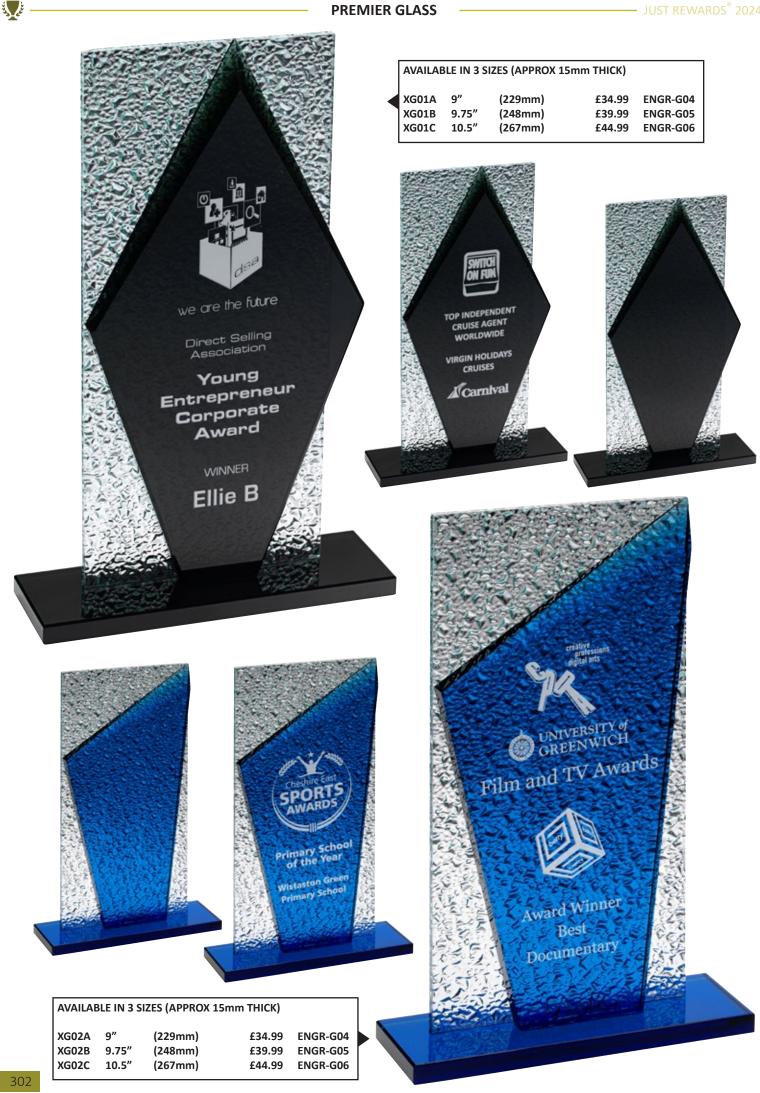

# **Activity Listing/Contents**

| SPORT/CATEGORY       | PREFIX | PAGE(S)       |
|----------------------|--------|---------------|
| Achievement          | JR19   | 184-185       |
| Angling              | JR13   | 180-181       |
| Athletics            | JR30   | 172-175       |
| Badges               | -      | 342-343       |
| Badminton            | JR26   | 190-191       |
| Basketball           | JR15   | 164-167       |
| Bespoke Awards       | -      | 340-341       |
| Boxing               | JR10   | 178-179       |
| Brass/Aluminium      | -      | 339           |
| Cards                | JR40   | 201           |
| Clocks               | JR38   | 264-265       |
| Cooking              | JR46   | 205           |
| Cricket              | JR6    | 94-107        |
| Dance                | JR12   | 108-121       |
| Darts                | JR3    | 122-129       |
| Dog                  | JR32   | 204           |
| Dominoes             | JR27   | 200           |
| Drama                | JR45   | 203           |
| Economy Awards       | JR34   | 222-241       |
| Emoji Figures        | -      | 209           |
| Enamelled Plaques    | JR42   | 336-337       |
| Football             | JR1    | 3-57          |
| Gaelic Football      | JR23   | 188-189       |
| Generic/Multi Awards | JR9    | 206-217 + 262 |
| Glass Plaques        | -      | 274-331       |
| Glass Trophies       | JR17   | 218-221 + 271 |
| Glassware            | -      | 266-270       |
| Golf                 | JR2    | 58-77         |
| Graduation           | -      | 151           |
| Gymnastics           | JR35   | 205           |
| Hockey               | JR18   | 168-171       |