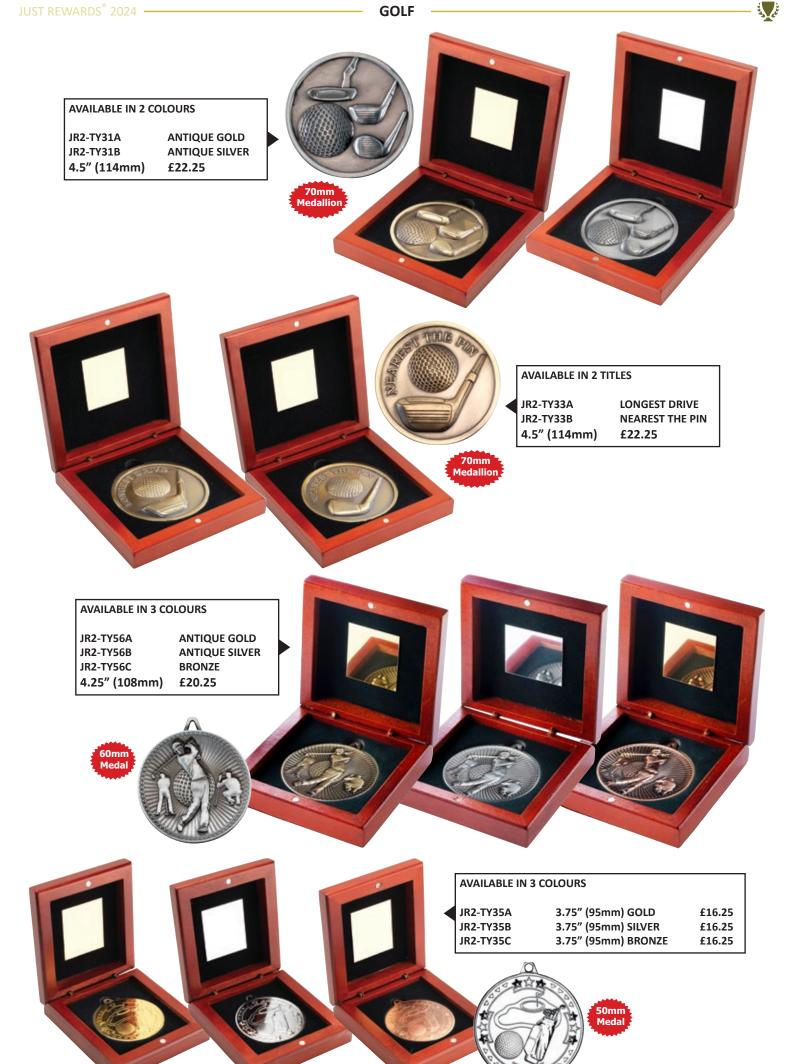

# **Activity Listing/Contents**

| SPORT/CATEGORY       | PREFIX | PAGE(S)       |
|----------------------|--------|---------------|
| Achievement          | JR19   | 184-185       |
| Angling              | JR13   | 180-181       |
| Athletics            | JR30   | 172-175       |
| Badges               | -      | 342-343       |
| Badminton            | JR26   | 190-191       |
| Basketball           | JR15   | 164-167       |
| Bespoke Awards       | -      | 340-341       |
| Boxing               | JR10   | 178-179       |
| Brass/Aluminium      | -      | 339           |
| Cards                | JR40   | 201           |
| Clocks               | JR38   | 264-265       |
| Cooking              | JR46   | 205           |
| Cricket              | JR6    | 94-107        |
| Dance                | JR12   | 108-121       |
| Darts                | JR3    | 122-129       |
| Dog                  | JR32   | 204           |
| Dominoes             | JR27   | 200           |
| Drama                | JR45   | 203           |
| Economy Awards       | JR34   | 222-241       |
| Emoji Figures        | -      | 209           |
| Enamelled Plaques    | JR42   | 336-337       |
| Football             | JR1    | 3-57          |
| Gaelic Football      | JR23   | 188-189       |
| Generic/Multi Awards | JR9    | 206-217 + 262 |
| Glass Plaques        | -      | 274-331       |
| Glass Trophies       | JR17   | 218-221 + 271 |
| Glassware            | -      | 266-270       |
| Golf                 | JR2    | 58-77         |
| Graduation           | -      | 151           |
| Gymnastics           | JR35   | 205           |
| Hockey               | JR18   | 168-171       |