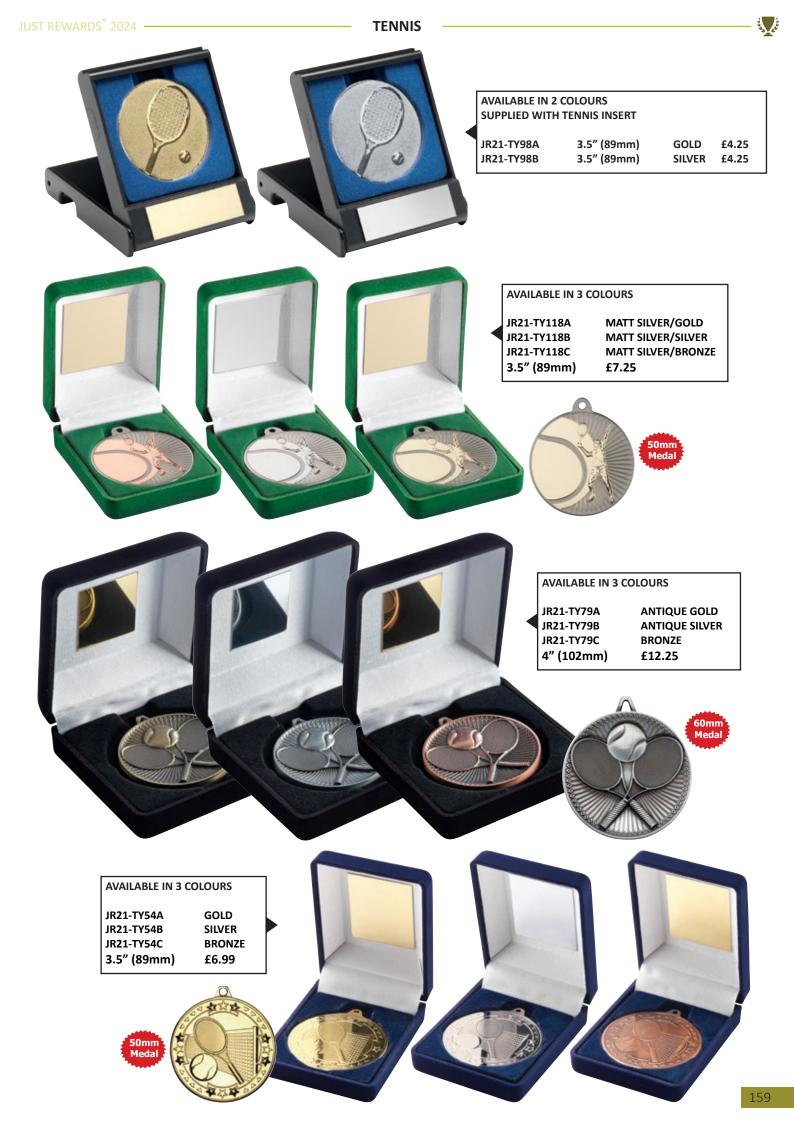

|        |        |

6" 7" 9"

| JR21-RF188A |
|-------------|
| JR21-RF188B |
| JR21-RF188C |

£10.50 £14.50 £22.50

is de





S.

**TENNIS** 



is de

| JR21-TD759GA | 6.5″  | (165mm) | £7.50 |
|--------------|-------|---------|-------|
| JR21-TD759GB | 7.25″ | (184mm) | £8.50 |
| JR21-TD759GC | 8"    | (203mm) | £9.50 |

S.C.



| AVAILABLE IN 3 | SIZES |         |        |
|----------------|-------|---------|--------|
| JR9-RF106A     | 6"    | (152mm) | £14.50 |
| JR9-RF106B     | 7.5"  | (191mm) | £18.99 |
| JR9-RF106C     | 8.75" | (222mm) | £21.99 |

AVAILABLE IN 3 SIZES - SUPPLIED WITH TENNIS INSERT

| JR21-TD459GA | 5.25" | (133mm) | £7.99 |
|--------------|-------|---------|-------|
| JR21-TD459GB | 5.5"  | (140mm) | £8.99 |
| JR21-TD459GC | 6"    | (152mm) | £9.99 |





|      |