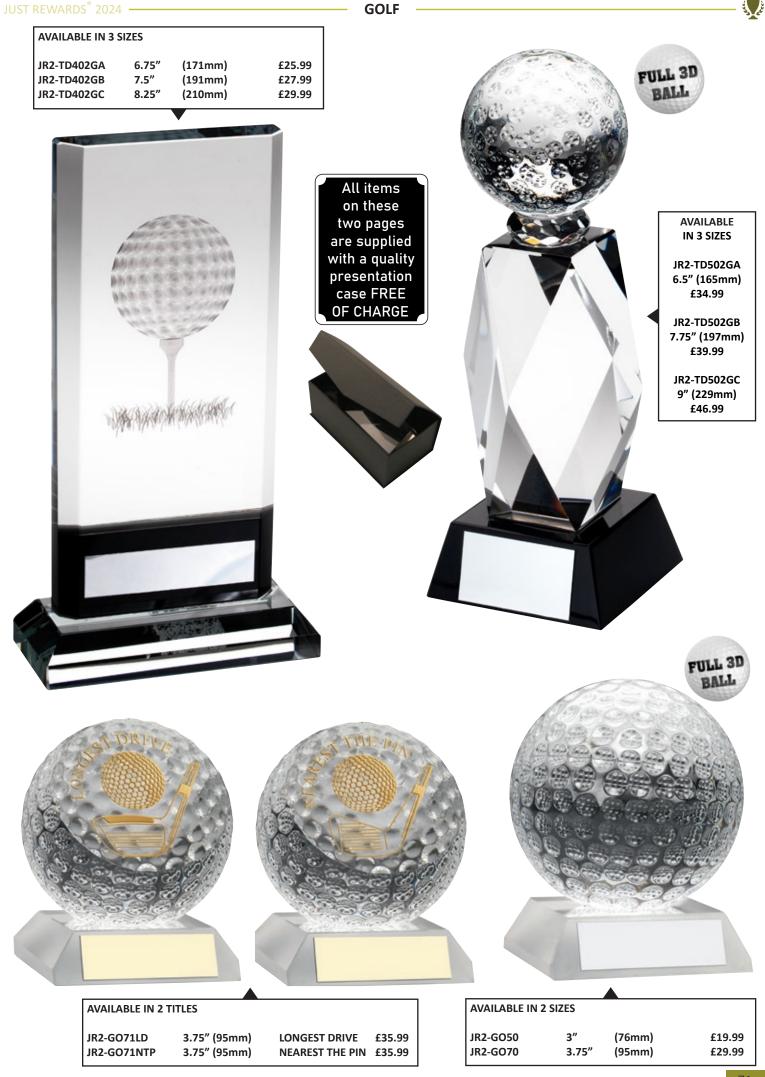

£7.99<br>£8.99<br>£9.99                    | 11             | 2-TD659GA<br>2-TD659GB<br>2-TD659GC | 6.5"<br>7.25"<br>8" | (165mm)<br>(184mm)<br>(203mm) | £7.50<br>£8.50<br>£9.50 |
|                                                                |                     |                  |                                            |                |                                     |                     |                               |                         |
|                                                                |                     |                  | AVAILABLE II<br>JR2-TD332GI<br>JR2-TD332GI | A 5.7<br>3 6.7 | 5" (171mm                           | )                   | £17.99<br>£20.99<br>£22.99    |                         |



GOLF

JUST REWARDS<sup>®</sup> 2024

S.













نلي الم

KG26A

5 x 8"

AVAILABLE IN 3 SIZES (APPROX 10mm THICK)

(127 x 203mm)

ENGR-G04

£34.99





£6.99

£6.99

£6.99





ές L

JR2-TY30A

JR2-TY30B

4" (102mm)





£12.99 £16.99

£21.99

S.

| JUST REWARDS <sup>®</sup> 2024                                      | RUGBY –                                      |                                                             |                                                       |                            | <b>\_</b>             |
|---------------------------------------------------------------------|----------------------------------------------|-------------------------------------------------------------|-------------------------------------------------------|----------------------------|-----------------------|
| AVAILAB