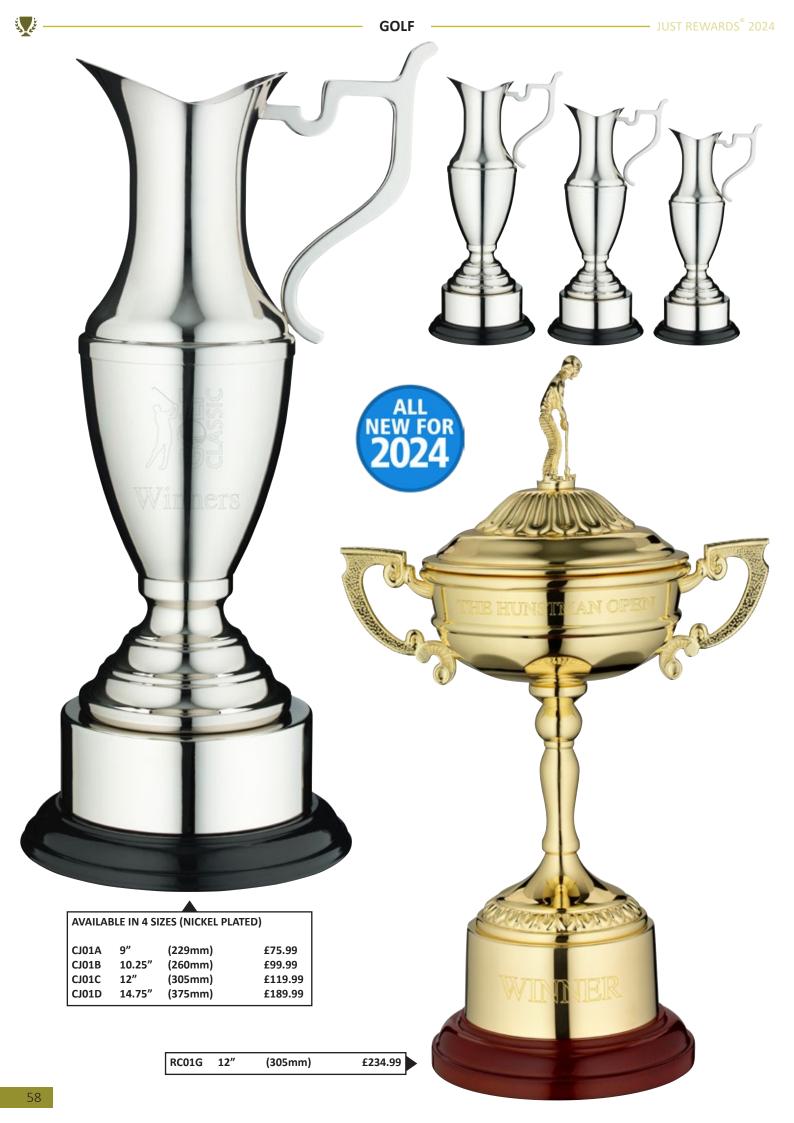

|                |
| AVAILABLE IN 2             | 2 COLOURS - SUPPLIED       | NITH FOOTBALL    | INSERT         | AVAILABL                               | E IN 2 COLOU                       | RS - SUPPLIED          |                | DOTBALL INSER           | г              |
| JR1-TY15A<br>JR1-TY15B     | 3.5" (89mm)<br>3.5" (89mm) | GOLD<br>SILVER   | £4.25<br>£4.25 | JR1-TY24/<br>JR1-TY24/                 |                                    | " (89mm)<br>" (89mm)   | GOLD<br>SILVER | £4.2<br>£4.2            |                |
|                            |                            |                  |                |                                        |                                    |                        |                |                         | - 5/           |





| AVAILABLE IN 3 | AVAILABLE IN 3 SIZES |         |        |  |  |  |
|----------------|----------------------|---------|--------|--|--|--|
| JR22-TY77A     | 8"                   | (203mm) | £23.99 |  |  |  |
| JR22-TY77B     | 8.75″                | (222mm) | £27.99 |  |  |  |
| JR22-TY77C     | 9.5″                 | (241mm) | £36.99 |  |  |  |
|                |                      |         |        |  |  |  |



-



| FREWARDS 2024                                                                                         | GOLF                               |
|-------------------------------------------------------------------------------------------------------|------------------------------------|
|