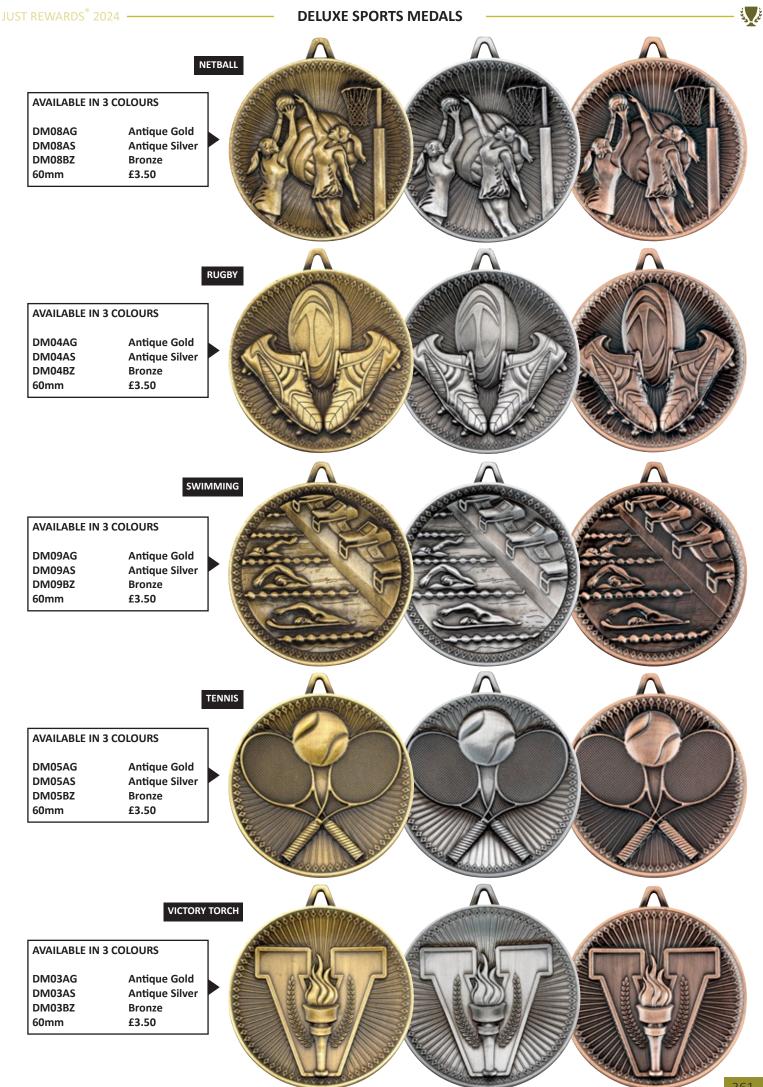

|
| METAL BADGE IN 4 COLOURS<br>(SCHOOL COUNCIL)METAL BADGE IN 4 COLOURS<br>(HOUSE CAPTAIN)METAL BADGE IN 4 COLOURS<br>(FORM CAPTAIN)METAL BADGE IN 4<br>(SPORTS CAPTAIN)                              | COLOURS                                 |
| BDG-SC-NGREENBDG-HC-NGREENBDG-FC-NGREENBDG-SP-NBDG-SC-RREDBDG-HC-RREDBDG-FC-RREDBDG-SP-RBDG-SC-YYELLOWBDG-HC-YYELLOWBDG-FC-YYELLOWBDG-SP-Y                                                         | BLUE<br>GREEN<br>RED<br>YELLOW<br>£1.99 |











- PLEASE NOTE -Medals are shown for display only. They are not included in the price.

#### AVAILABLE IN 2 SIZES



DELUXE MEDAL BOXES (40/50mm Recess) - 3.5" (89mm) - £4.99



DELUXE MEDAL BOXES (50/60/70mm Recess) - 4" (102mm) - £7.99





















نلي ک























## **GENERIC MEDALS**



نلي نام ک















Scan QR code above to View brochure online