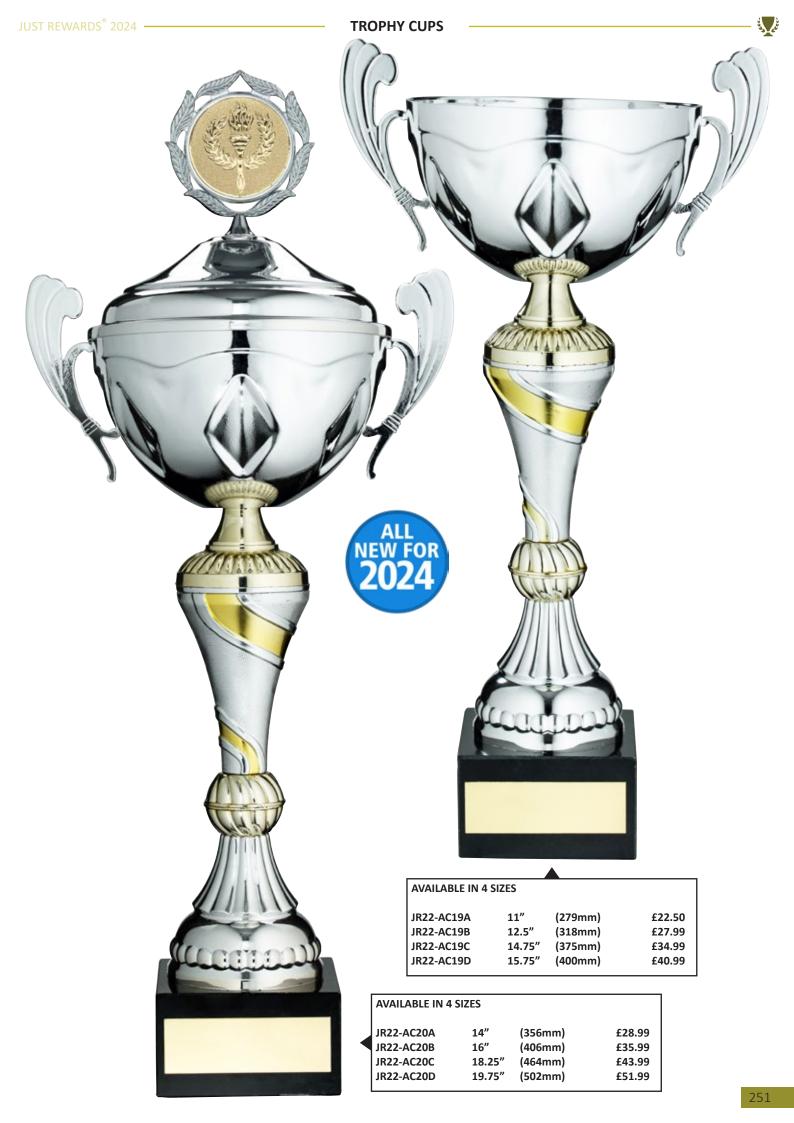

| £15.99<br>£18.99<br>£21.99<br>£27.50 |                                                     | 10                        |                               |

|      | RF\/ | /ARDS | 2024 |
|------|------|-------|------|
| 1001 |      | ANDJ  | 2024 |

UR LO

HERE

## **TROPHY CUPS**



| AVAILABLE IN 4 512 | 263   |         |        |
|--------------------|-------|---------|--------|
| JR22-AC16A         | 11"   | (279mm) | £17.99 |
| JR22-AC16B         | 13"   | (330mm) | £20.99 |
| JR22-AC16C         | 14.5″ | (368mm) | £27.99 |
| JR22-AC16D         | 16.5″ | (419mm) | £34.99 |

نلي لينا من لي لينا



AVAILABLE IN 5 SIZES

JR22-AC15A 14.25" (362mm) £18.99

JR22-AC15B 15" (381mm) £21.99

JR22-AC15C 16.5" (419mm) £23.50

JR22-AC15D 18" (457mm) £28.50

JR22-AC15E 19.5" (495mm) £33.50











έs ζè





### AVAILABLE IN 7 SIZES

| JR22-TY71A | 11"    | (279mm) | £33.99  |
|------------|--------|---------|---------|
| JR22-TY71B | 12.5″  | (318mm) | £36.99  |
| JR22-TY71C | 14.25″ | (362mm) | £46.99  |
| JR22-TY71D | 16″    | (406mm) | £60.99  |
| JR22-TY71E | 17.75″ | (451mm) | £70.99  |
| JR22-TY71F | 19.75″ | (502mm) | £103.99 |
| JR22-TY71G | 21.5″  | (546mm) | £139.99 |







JR22-TY77B

JR22-TY77C

8.75″

9.5″

(222mm)

(241mm)

£27.99

£36.99







Competition

Presented to the Winning House

Viewal and Performing Mrs

### AVAILABLE IN 9 SIZES

| JR61-NC1B | 5.75″  | (146mm) | £25.99 |
|-----------|--------|---------|--------|
| JR61-NC1C | 6.75″  | (171mm) | £36.99 |
| JR61-NC1D | 7.5″   | (191mm) | £46.99 |
| JR61-NC1E | 8.75″  | (222mm) | £56.99 |
| JR61-NC1F | 9