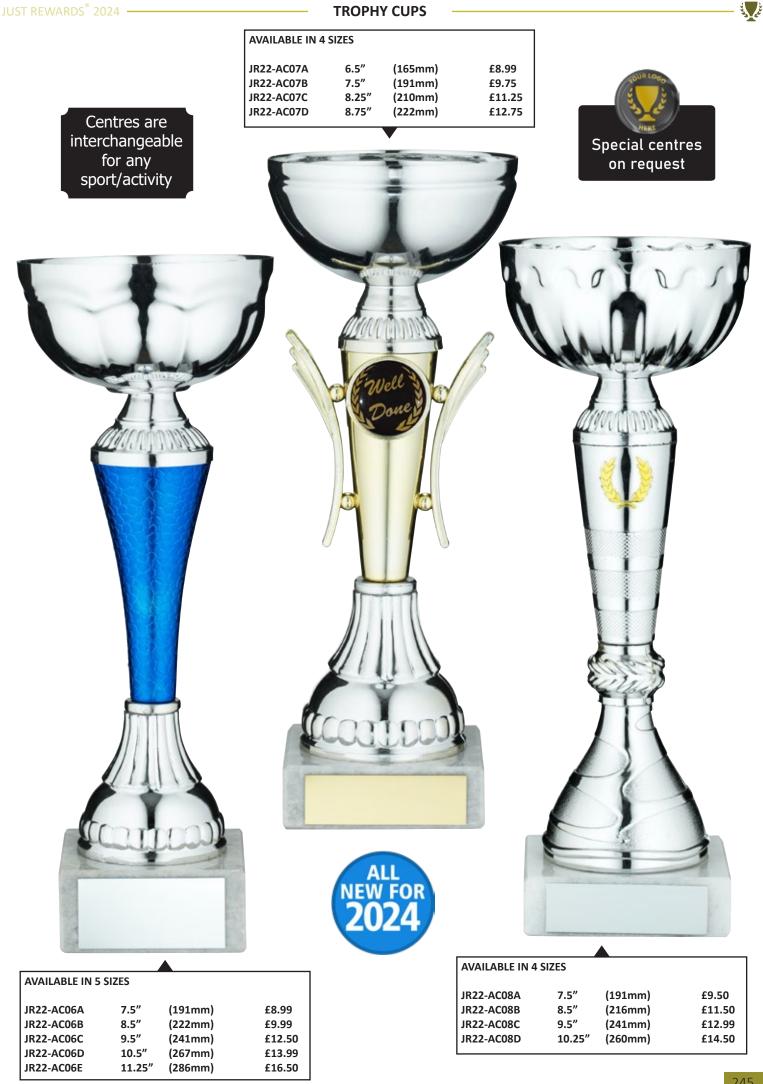

| JR34-TYC877C                 | 8.5" (216mm)               | £10.50         |
| JR34-TYC878E 10" (254mm)                                 | £15.25 FLA                                                                                                                                                                                      | SH JR34-TYC877D              | 9.5" (241mm)               | £10.99         |
|                                                          | Available in 5 sizes (silven)         JR34-TYC8188       6.75"         JR34-TYC8188       7.25"         JR34-TYC8188       7.25"         JR34-TYC8188       7.25"         JR34-TYC8180       9" |                              |                            |                |



S.C.



المح والله







S.



| <b>S</b> |                                                      |                               |                                          | TROF                                 |                                                     |                           | JUST REWARDS <sup>®</sup> 202 |
|----------|------------------------------------------------------|-------------------------------|------------------------------------------|--------------------------------------|-----------------------------------------------------|---------------------------|-------------------------------|
|          | 60                                                   |                               |                                          |                                      | AVAILABLE<br>JR2