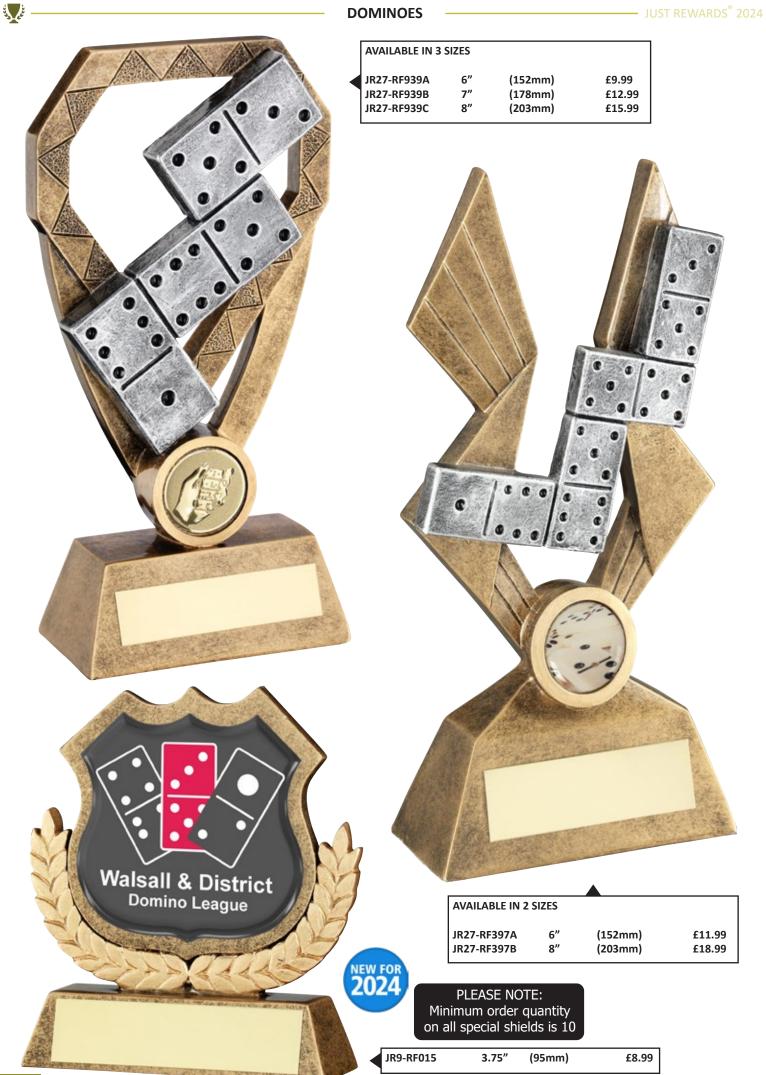

|















JR33-TD859GA

JR33-TD859GB

**AVAILABLE IN 4 SIZES - SUPPLIED WITH SQUASH INSERT** 

(83mm)

(114mm)

3.25"

4.5″

£4.50

£4.99

نلي ک











JUST REWARDS<sup>®</sup> 2024 -

CARDS



| AVAILABLE IN 3 | SIZES - SUP | PLIED WITH CAR | DS INSERT |
|----------------|-------------|----------------|-----------|
| JR40-RF431A    | 5"          | (127mm)        | £9.99     |
| JR40-RF431B    | 6"          | (152mm)        | £11.99    |
| JR40-RF431C    | 6.75"       | (171mm)        | £13.99    |



| AVAILABLE IN 3 | SIZES |         |        |
|----------------|-------|---------|--------|
| JR40-RF940A    | 6″    | (152mm) | £9.99  |
| JR40-RF940B    | 7″    | (178mm) | £12.99 |
| JR40-RF940C    | 8″    | (203mm) | £15.99 |

| AVAILABLE IN 3 S | AVAILABLE IN 3 SIZES - SUPPLIED WITH CARDS INSERT |         |       |  |  |  |
|------------------|---------------------------------------------------|---------|-------|--|--|--|
| JR40-TD459