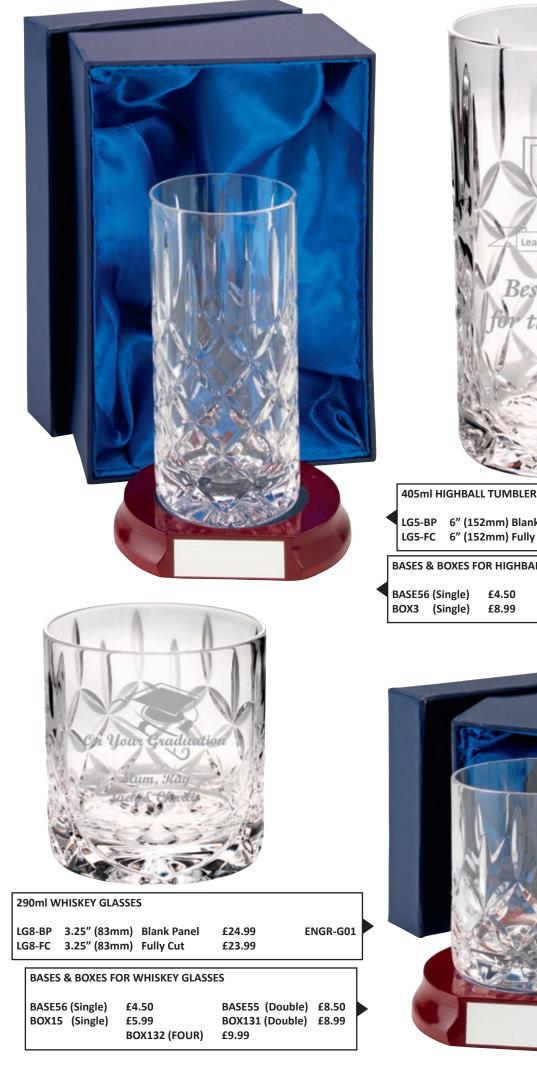

# **Activity Listing/Contents**

| SPORT/CATEGORY       | PREFIX | PAGE(S)       |
|----------------------|--------|---------------|
| Achievement          | JR19   | 184-185       |
| Angling              | JR13   | 180-181       |
| Athletics            | JR30   | 172-175       |
| Badges               | -      | 342-343       |
| Badminton            | JR26   | 190-191       |
| Basketball           | JR15   | 164-167       |
| Bespoke Awards       | -      | 340-341       |
| Boxing               | JR10   | 178-179       |
| Brass/Aluminium      | -      | 339           |
| Cards                | JR40   | 201           |
| Clocks               | JR38   | 264-265       |
| Cooking              | JR46   | 205           |
| Cricket              | JR6    | 94-107        |
| Dance                | JR12   | 108-121       |
| Darts                | JR3    | 122-129       |
| Dog                  | JR32   | 204           |
| Dominoes             | JR27   | 200           |
| Drama                | JR45   | 203           |
| Economy Awards       | JR34   | 222-241       |
| Emoji Figures        | -      | 209           |
| Enamelled Plaques    | JR42   | 336-337       |
| Football             | JR1    | 3-57          |
| Gaelic Football      | JR23   | 188-189       |
| Generic/Multi Awards | JR9    | 206-217 + 262 |
| Glass Plaques        | -      | 274-331       |
| Glass Trophies       | JR17   | 218-221 + 271 |
| Glassware            | -      | 266-270       |
| Golf                 | JR2    | 58-77         |
| Graduation           | -      | 151           |
| Gymnastics           | JR35   | 205           |
| Hockey               | JR18   | 168-171       |

| SPORT/CATEGORY        | PREFIX | PAGE(S)                       |
|-----------------------|--------|-------------------------------|
| Horse                 | JR20   | 186-187                       |
| Keyrings              | -      | 343                           |
| Laminate Signs        | -      | 338                           |
| Lawn Bowls            | JR7    | 176-177                       |
| Martial Arts          | JR11   | 160-163                       |
| Medal Ribbons + Boxes | -      | 344-347                       |
| Medals                | -      | 348-371                       |
| Music                 | JR29   | 202                           |
| Netball               | JR16   | 138-145                       |
| Nickel                | JR61   | 260-261                       |
| Paperweights          | -      | 272-273                       |
| Pool/Snooker          | JR5    | 130-137                       |
| Quaichs               | -      | 263                           |
| Rugby                 | JR4    | 78-93                         |
| Salvers               | JR41   | 258-259                       |
| School Awards         | JR44   | 146-153                       |
| Shields (Annual)      | JR39   | 332-333                       |
| Shooting              | JR24   | 204                           |
| Silverware            | -      | 262                           |
| Squash                | JR33   | 194-195                       |
| Sublimation (Medals)  | -      | 348-349                       |
| Sublimation (Plaques) | JR25   | 53/75/151/181/<br>185/334-335 |
| Swimming              | JR28   | 192-193                       |
| Table Tennis          | JR36   | 196-197                       |
| Tankards (Glass)      | -      | 266-267                       |
| Tankards (Metal)      | -      | 263                           |
| Ten Pin               | JR14   | 182-183                       |
| Tennis                | JR21   | 154-159                       |
| Trophy Cups           | JR22   | 242-257                       |
| Volleyball            | JR52   | 198-199                       |