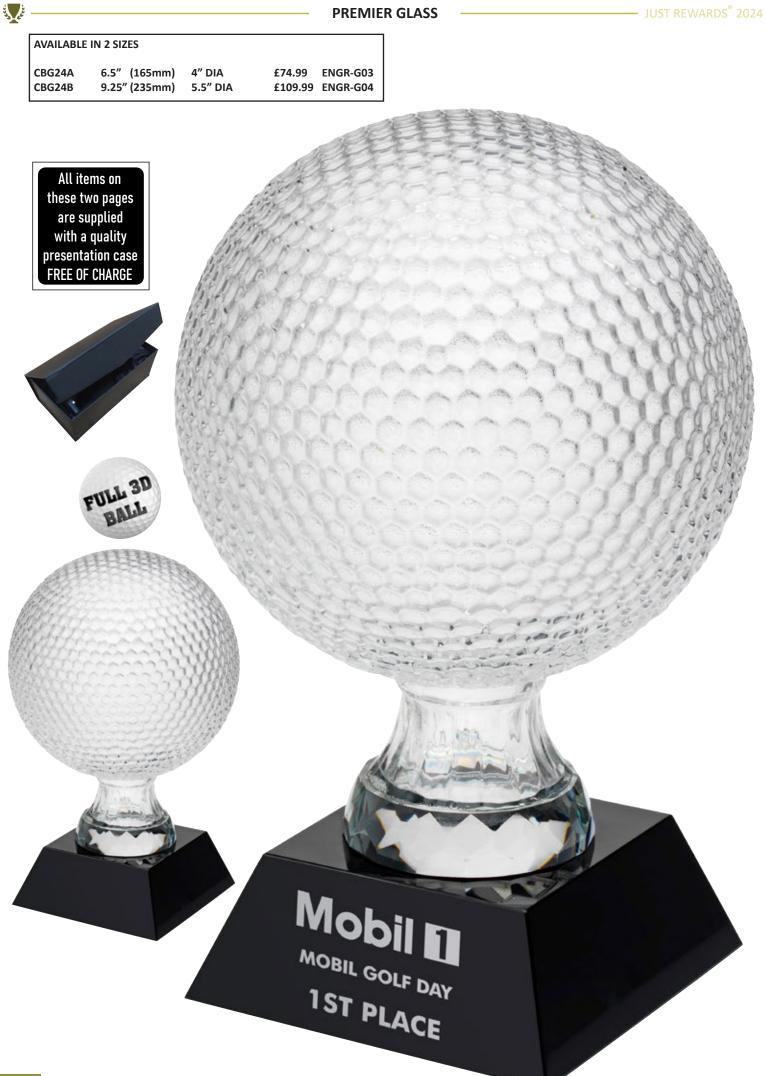

|                        |                               |        |                                  |



All items on these two pages are supplied with a quality presentation case FREE OF CHARGE



**Ernest Bevin College** 

The Ethel Beattie Award Student of the Year



### Kieron Wright

| CBG9A<br>CBG9B | 11"    | (279mm) | £94.99  | ENGR-G04 |
|----------------|--------|---------|---------|----------|
| CBG9B          | 12.25" | (311mm) | £102.99 | ENGR-G05 |
| CBG9C          | 13.5″  | (343mm) | £109.99 | ENGR-G06 |
|                |        |         |         |          |



All items on these two pages are supplied with a quality presentation case FREE OF CHARGE

### MATTHEW CLARK Long Service Appreciation award

CBG21 8.25" (210mm) 7" DIA £139.99 ENGR-G04



| UST REWARDS <sup>®</sup> 2024                  |                                                     | - PREMIE     | R GLASS –                    |                         |                                                              |                            | <b>S</b>                         |
|------------------------------------------------|-----------------------------------------------------|--------------|------------------------------|-------------------------|--------------------------------------------------------------|----------------------------|----------------------------------|
|                                                |                                                     | NEW FOR 2024 | AVAILABLE IN<br>SUITABLE FOR |                         | ROX 15mm THIC