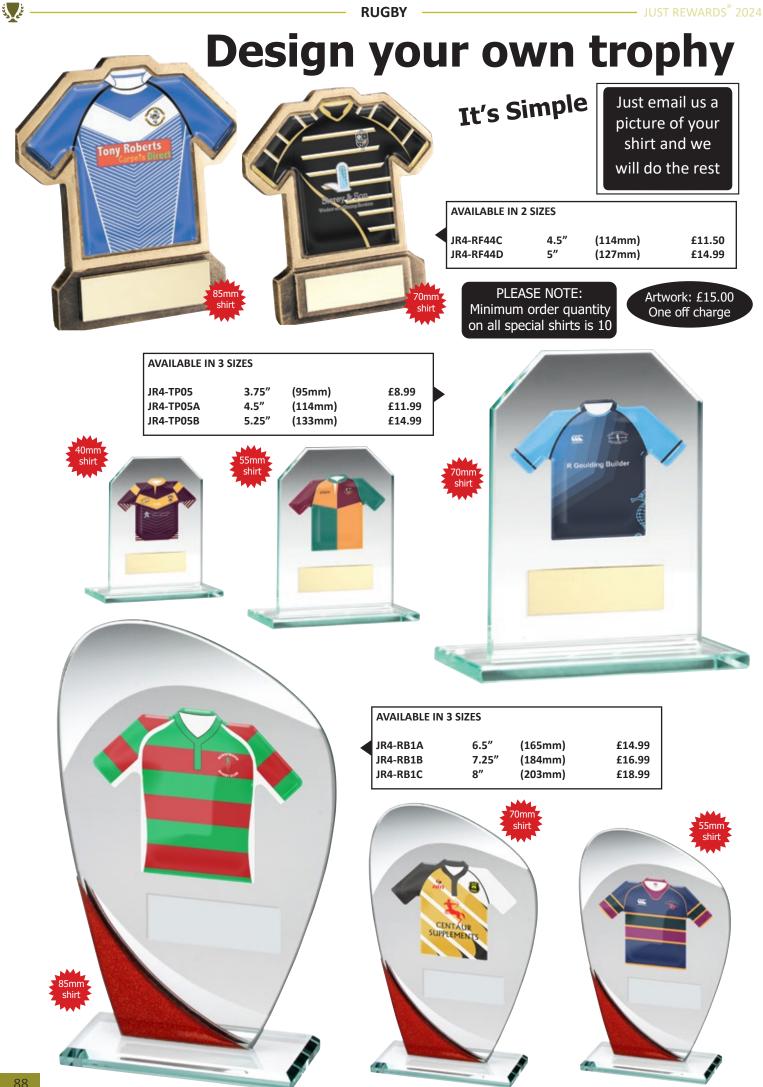

# **Activity Listing/Contents**

| SPORT/CATEGORY       | PREFIX | PAGE(S)       |
|----------------------|--------|---------------|
| Achievement          | JR19   | 184-185       |
| Angling              | JR13   | 180-181       |
| Athletics            | JR30   | 172-175       |
| Badges               | -      | 342-343       |
| Badminton            | JR26   | 190-191       |
| Basketball           | JR15   | 164-167       |
| Bespoke Awards       | -      | 340-341       |
| Boxing               | JR10   | 178-179       |
| Brass/Aluminium      | -      | 339           |
| Cards                | JR40   | 201           |
| Clocks               | JR38   | 264-265       |
| Cooking              | JR46   | 205           |
| Cricket              | JR6    | 94-107        |
| Dance                | JR12   | 108-121       |
| Darts                | JR3    | 122-129       |
| Dog                  | JR32   | 204           |
| Dominoes             | JR27   | 200           |
| Drama                | JR45   | 203           |
| Economy Awards       | JR34   | 222-241       |
| Emoji Figures        | -      | 209           |
| Enamelled Plaques    | JR42   | 336-337       |
| Football             | JR1    | 3-57          |
| Gaelic Football      | JR23   | 188-189       |
| Generic/Multi Awards | JR9    | 206-217 + 262 |
| Glass Plaques        | -      | 274-331       |
| Glass Trophies       | JR17   | 218-221 + 271 |
| Glassware            | -      | 266-270       |
| Golf                 | JR2    | 58-77         |
| Graduation           | -      | 151           |
| Gymnastics           | JR35   | 205           |
| Hockey               | JR18   | 168-171       |