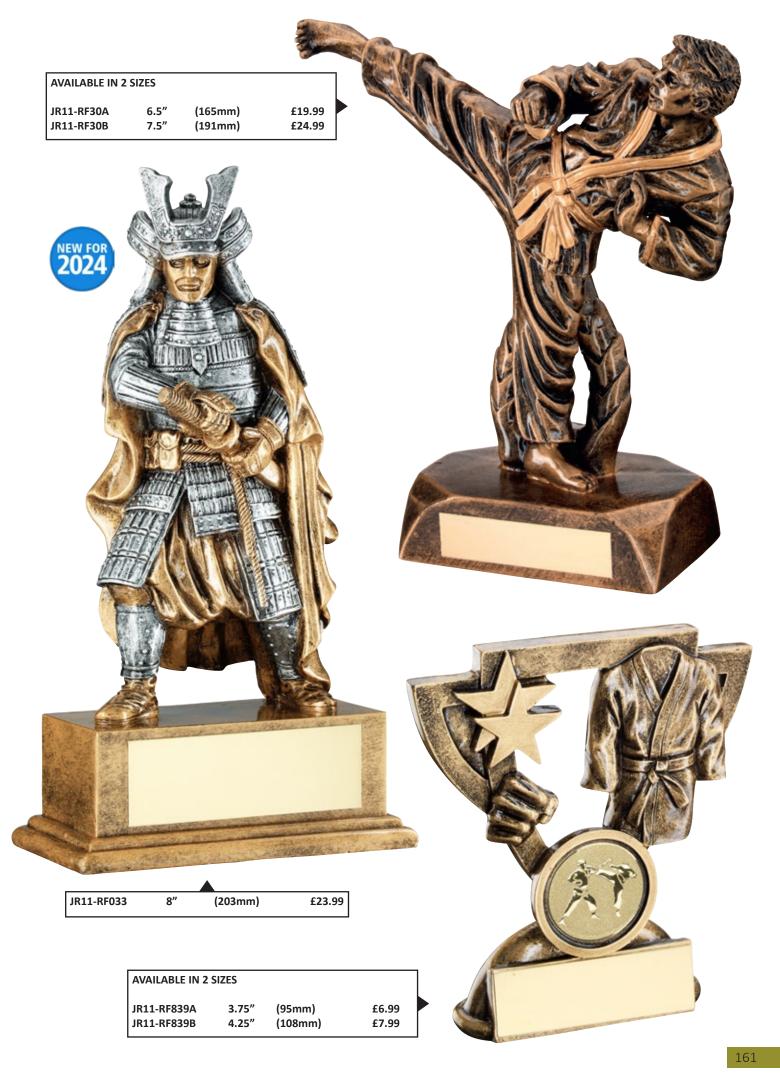

| 6.75″  | (171mm) |
|--------|---------|
| ENGR-G | 04      |
| 7.5″   | (191mm) |
| ENGR-G | 05      |
| 8.75″  | (222mm) |
| ENGR-G | 06      |
|        |         |

301

نغي ك