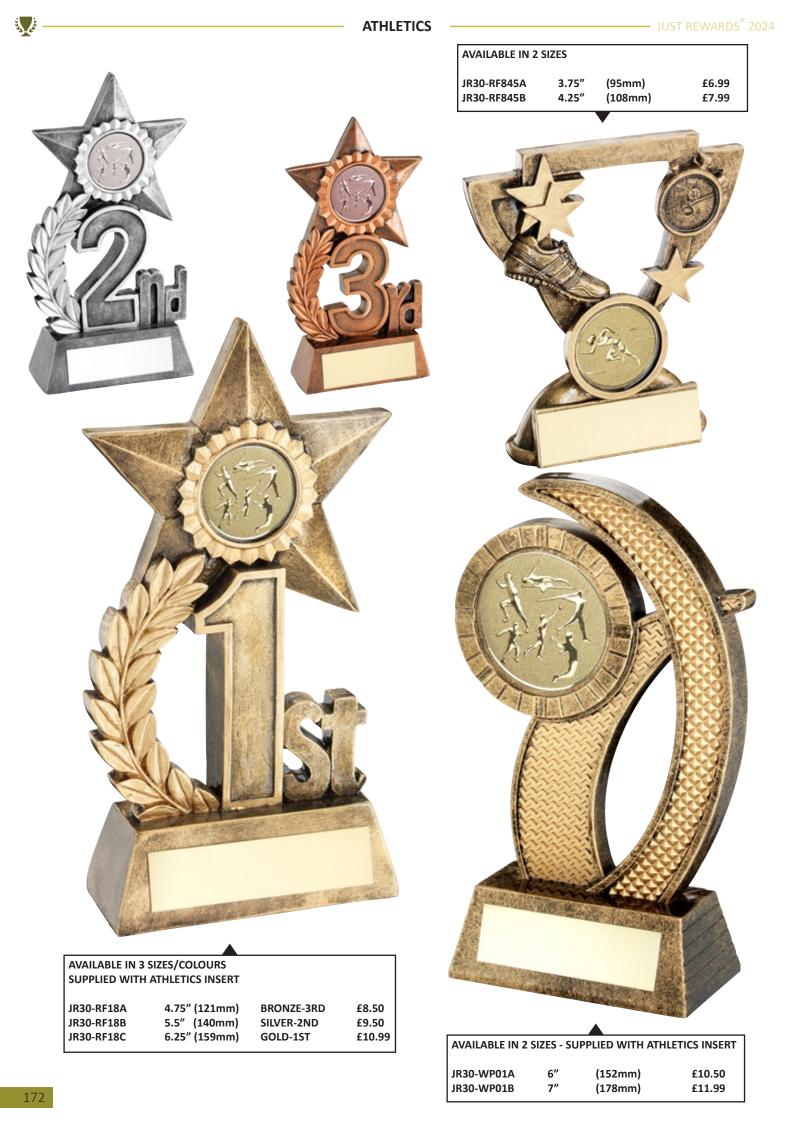

# **Activity Listing/Contents**

| SPORT/CATEGORY       | PREFIX | PAGE(S)       |
|----------------------|--------|---------------|
| Achievement          | JR19   | 184-185       |
| Angling              | JR13   | 180-181       |
| Athletics            | JR30   | 172-175       |
| Badges               | -      | 342-343       |
| Badminton            | JR26   | 190-191       |
| Basketball           | JR15   | 164-167       |
| Bespoke Awards       | -      | 340-341       |
| Boxing               | JR10   | 178-179       |
| Brass/Aluminium      | -      | 339           |
| Cards                | JR40   | 201           |
| Clocks               | JR38   | 264-265       |
| Cooking              | JR46   | 205           |
| Cricket              | JR6    | 94-107        |
| Dance                | JR12   | 108-121       |
| Darts                | JR3    | 122-129       |
| Dog                  | JR32   | 204           |
| Dominoes             | JR27   | 200           |
| Drama                | JR45   | 203           |
| Economy Awards       | JR34   | 222-241       |
| Emoji Figures        | -      | 209           |
| Enamelled Plaques    | JR42   | 336-337       |
| Football             | JR1    | 3-57          |
| Gaelic Football      | JR23   | 188-189       |
| Generic/Multi Awards | JR9    | 206-217 + 262 |
| Glass Plaques        | -      | 274-331       |
| Glass Trophies       | JR17   | 218-221 + 271 |
| Glassware            | -      | 266-270       |
| Golf                 | JR2    | 58-77         |
| Graduation           | -      | 151           |
| Gymnastics           | JR35   | 205           |
| Hockey               | JR18   | 168-171       |