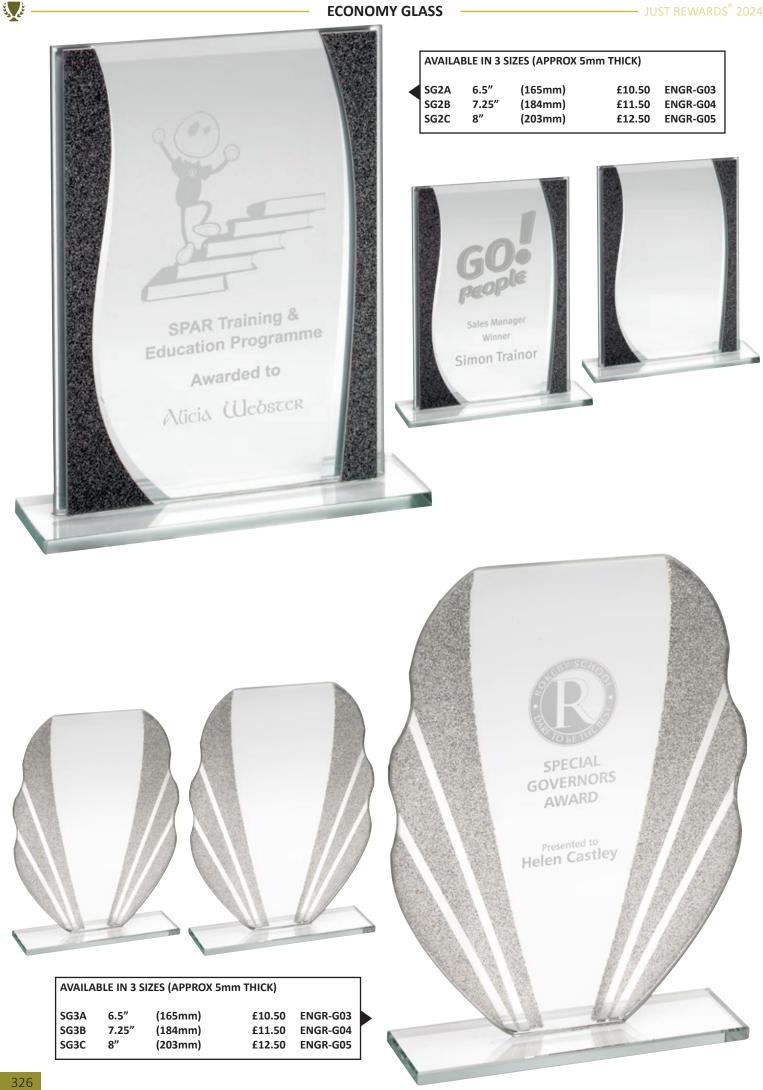

# **Activity Listing/Contents**

| SPORT/CATEGORY       | PREFIX | PAGE(S)       |
|----------------------|--------|---------------|
| Achievement          | JR19   | 184-185       |
| Angling              | JR13   | 180-181       |
| Athletics            | JR30   | 172-175       |
| Badges               | -      | 342-343       |
| Badminton            | JR26   | 190-191       |
| Basketball           | JR15   | 164-167       |
| Bespoke Awards       | -      | 340-341       |
| Boxing               | JR10   | 178-179       |
| Brass/Aluminium      | -      | 339           |
| Cards                | JR40   | 201           |
| Clocks               | JR38   | 264-265       |
| Cooking              | JR46   | 205           |
| Cricket              | JR6    | 94-107        |
| Dance                | JR12   | 108-121       |
| Darts                | JR3    | 122-129       |
| Dog                  | JR32   | 204           |
| Dominoes             | JR27   | 200           |
| Drama                | JR45   | 203           |
| Economy Awards       | JR34   | 222-241       |
| Emoji Figures        | -      | 209           |
| Enamelled Plaques    | JR42   | 336-337       |
| Football             | JR1    | 3-57          |
| Gaelic Football      | JR23   | 188-189       |
| Generic/Multi Awards | JR9    | 206-217 + 262 |
| Glass Plaques        | -      | 274-331       |
| Glass Trophies       | JR17   | 218-221 + 271 |
| Glassware            | -      | 266-270       |
| Golf                 | JR2    | 58-77         |
| Graduation           | -      | 151           |
| Gymnastics           | JR35   | 205           |
| Hockey               | JR18   | 168-171       |

| SPORT/CATEGORY        | PREFIX | PAGE(S)                       |
|-----------------------|--------|-------------------------------|
| Horse                 | JR20   | 186-187                       |
| Keyrings              | -      | 343                           |
| Laminate Signs        | -      | 338                           |
| Lawn Bowls            | JR7    | 176-177                       |
| Martial Arts          | JR11   | 160-163                       |
| Medal Ribbons + Boxes | -      | 344-347                       |
| Medals                | -      | 348-371                       |
| Music                 | JR29   | 202                           |
| Netball               | JR16   | 138-145                       |
| Nickel                | JR61   | 260-261                       |
| Paperweights          | -      | 272-273                       |
| Pool/Snooker          | JR5    | 130-137                       |
| Quaichs               | -      | 263                           |
| Rugby                 | JR4    | 78-93                         |
| Salvers               | JR41   | 258-259                       |
| School Awards         | JR44   | 146-153                       |
| Shields (Annual)      | JR39   | 332-333                       |
| Shooting              | JR24   | 204                           |
| Silverware            | -      | 262                           |
| Squash                | JR33   | 194-195                       |
| Sublimation (Medals)  | -      | 348-349                       |
| Sublimation (Plaques) | JR25   | 53/75/151/181/<br>185/334-335 |
| Swimming              | JR28   | 192-193                       |
| Table Tennis          | JR36   | 196-197                       |
| Tankards (Glass)      | -      | 266-267                       |
| Tankards (Metal)      | -      | 263                           |
| Ten Pin               | JR14   | 182-183                       |
| Tennis                | JR21   | 154-159                       |
| Trophy Cups           | JR22   | 242-257                       |
| Volleyball            | JR52   | 198-199                       |