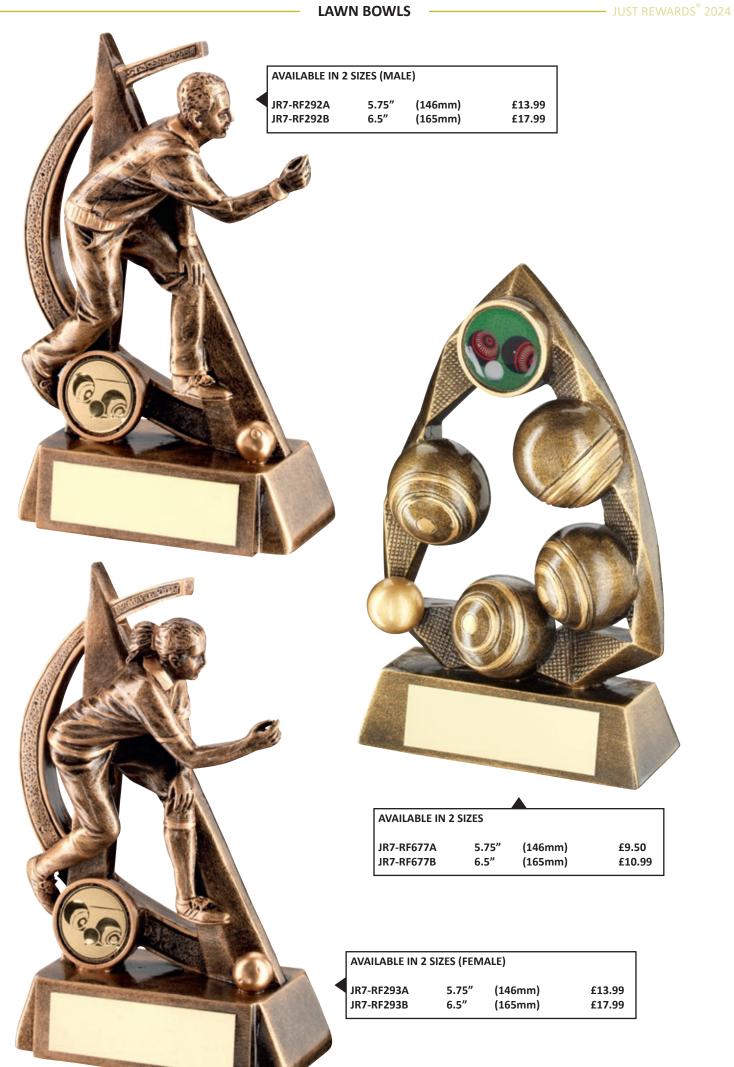

|                   |                               | 17                        |







S.

| 1   |     |
|-----|-----|
| 3   | , ž |
| - 3 | C   |

|                                     |                                        |                     |                              |                            | -     |
|-------------------------------------|----------------------------------------|---------------------|------------------------------|----------------------------|-------|
| [                                   | AVAILABLE II                           | N 3 SIZES           |                              |                            | Durge |
|                                     | JR7-RF777A<br>JR7-RF777B<br>JR7-RF777C | 3.5"<br>4.25"<br>5" | (89mm)<br>(108mm)<br>(127mm) | £10.99<br>£13.99<br>£17.99 |       |
|                                     |