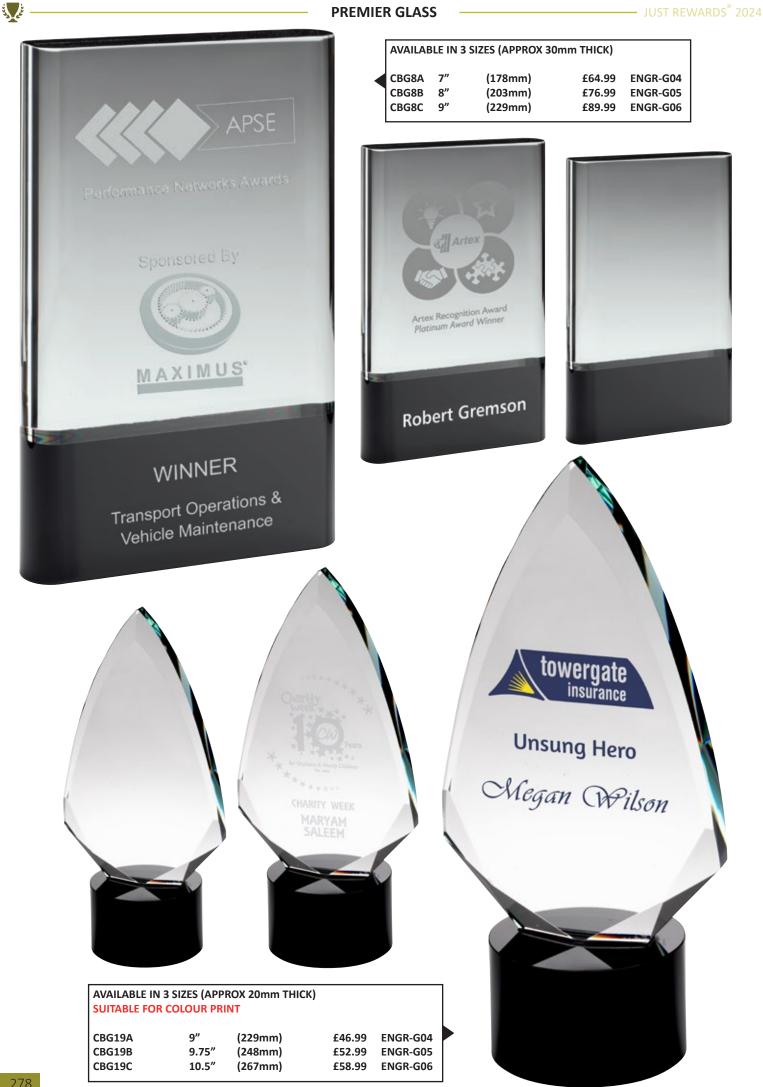

-----|---------|--------|----------|--|--|--|--|--|
| CBG4B   | 5.75"                                    | (146mm) | £44.99 | ENGR-G04 |  |  |  |  |  |
|         | 6.5"                                     | (165mm) | £51.99 | ENGR-G05 |  |  |  |  |  |
|         | 7.25"                                    | (184mm) | £58.99 | ENGR-G06 |  |  |  |  |  |







Great Westgate Debate WINNER

**Carol Aulton** 





| CBG6A<br>CBG6B<br>CBG6C | 6.25"<br>7.5"<br>8.75" | (159mm)<br>(191mm)<br>(222mm) | £35.99 | ENGR-G04<br>ENGR-G05<br>ENGR-G06 |
|-------------------------|------------------------|-------------------------------|--------|----------------------------------|
|                         |                        |                               |        |                                  |



All items on these two pages are supplied with a quality presentation case FREE OF CHARGE



**Ernest Bevin College** 

The Ethel Beattie Award Student of the Year



### Kieron Wright

| CBG9A<br>CBG9B | 11"    | (279mm) | £94.99  | ENGR-G04 |
|----------------|--------|---------|---------|----------|
| CBG9B          | 12.25" | (311mm) | £102.99 | ENGR-G05 |
| CBG9C          | 13.5″  | (343mm) | £109.99 | ENGR-G06 |
|                |        |         |         |          |



All items on these two pages are supplied with a quality presentation case FREE OF CHARGE

### MATTHEW CLARK Long Service Appreciation award

CBG21 8.25" (210mm) 7" DIA £139.99 ENGR-G04



| UST REWARDS <sup>®</sup> 2024                  |                                                     | - PREMIE     | R GLA