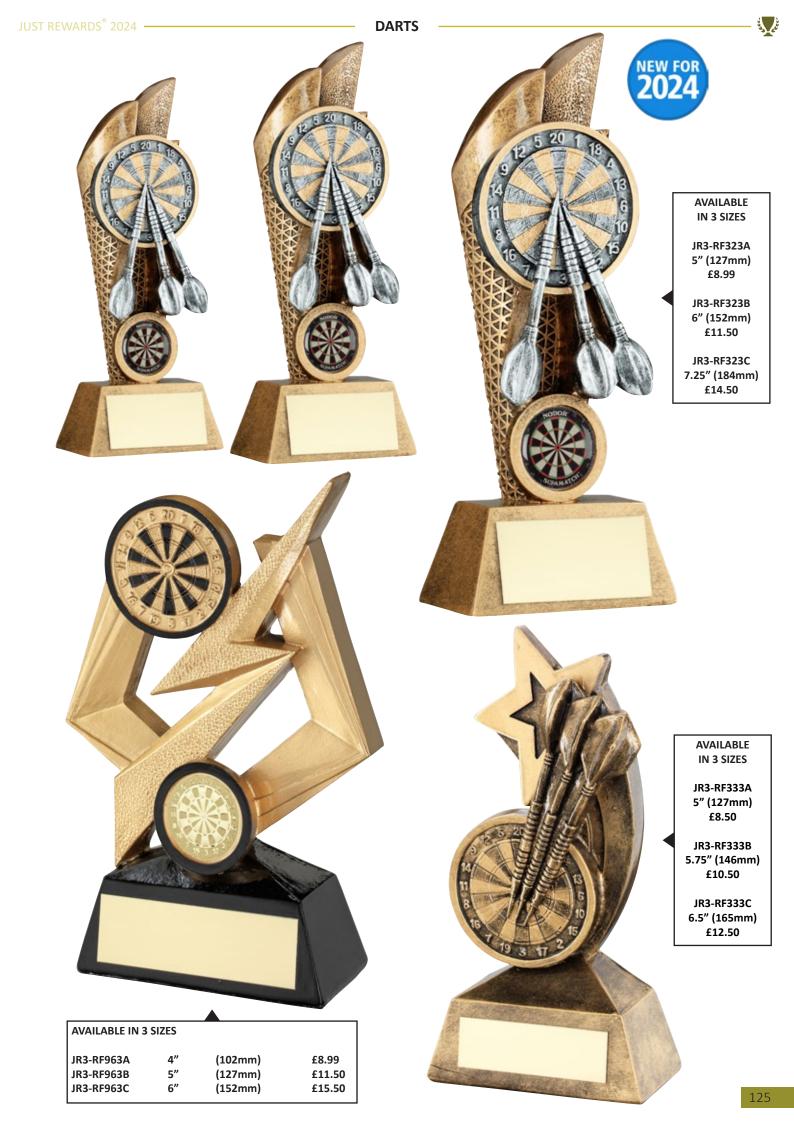

|
|       | 5.25"<br>6.25" | 5.25" (133mm)<br>6.25" (159mm) |



| AVAILABLE IN 3                         | SIZES          |                               |                           |
|----------------------------------------|----------------|-------------------------------|---------------------------|
| JR3-RF933A<br>JR3-RF933B<br>JR3-RF933C | 6"<br>7"<br>8" | (152mm)<br>(178mm)<br>(203mm) | £9.99<br>£12.99<br>£15.99 |
|                                        |                |                               |                           |

| AVAILABLE IN 3 | SIZES |         |        |
|----------------|-------|---------|--------|
| JR3-RF623A     | 5"    | (127mm) | £12.99 |
| JR3-RF623B     | 6"    | (152mm) | £16.99 |
| JR3-RF623C     | 7"    | (178mm) | £21.99 |



With the









|     | _ |
|-----|---|
| 310 |   |

|                                        |                                                          |                                        |                                     | DARTS                            |    | – JUST REWARDS <sup>®</sup> 2024 |
|----------------------------------------|----------------------------------------------------------|----------------------------------------|-------------------------------------|----------------------------------|----|----------------------------------|
| ×.                                     | AVAILABLE IN 4                                           |                                        |                                     |                                  |    | 1