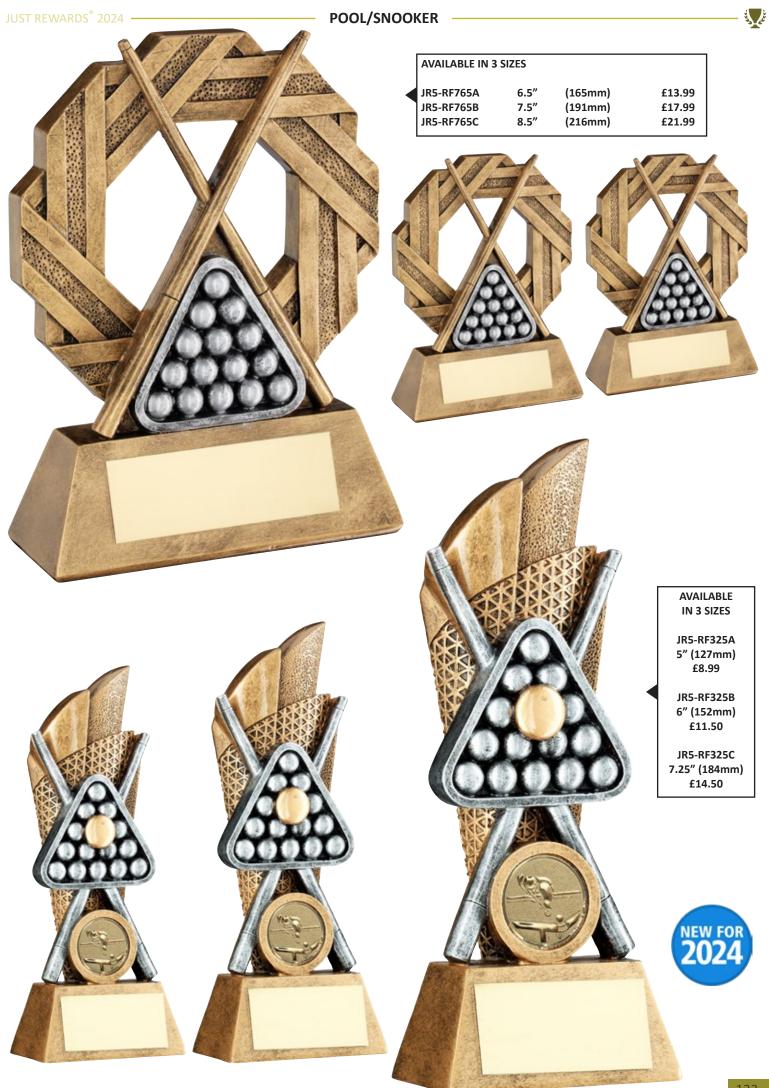

| ABLE IN 3 SIZES - SU                                     |                                        |                                     | - L                              |    |                                  |
| JR3-TD<br>JR3-TD                       | 1759GA 6.5"<br>1759GB 7.25"<br>1759GC 8"                 | (165mm)                                | £7.50<br>£8.50<br>£9.50             |                                  |    |                                  |
|                                        |                                                          |                                        |                                     |                                  |    | -                                |





## POOL/SNOOKER



نلي لينا من لي لينا







| JUST REWARDS <sup>®</sup> 2024                     | _           | POOL/SNC                              | OKER                                |                                                                   |                            | Š.                                          |
|----------------------------------------------------|-------------|---------------------------------------|-------------------------------------|-------------------------------------------------------------------|----------------------------|---------------------------------------------|
|                                                    |             |                                       |                                     |                                                                   |