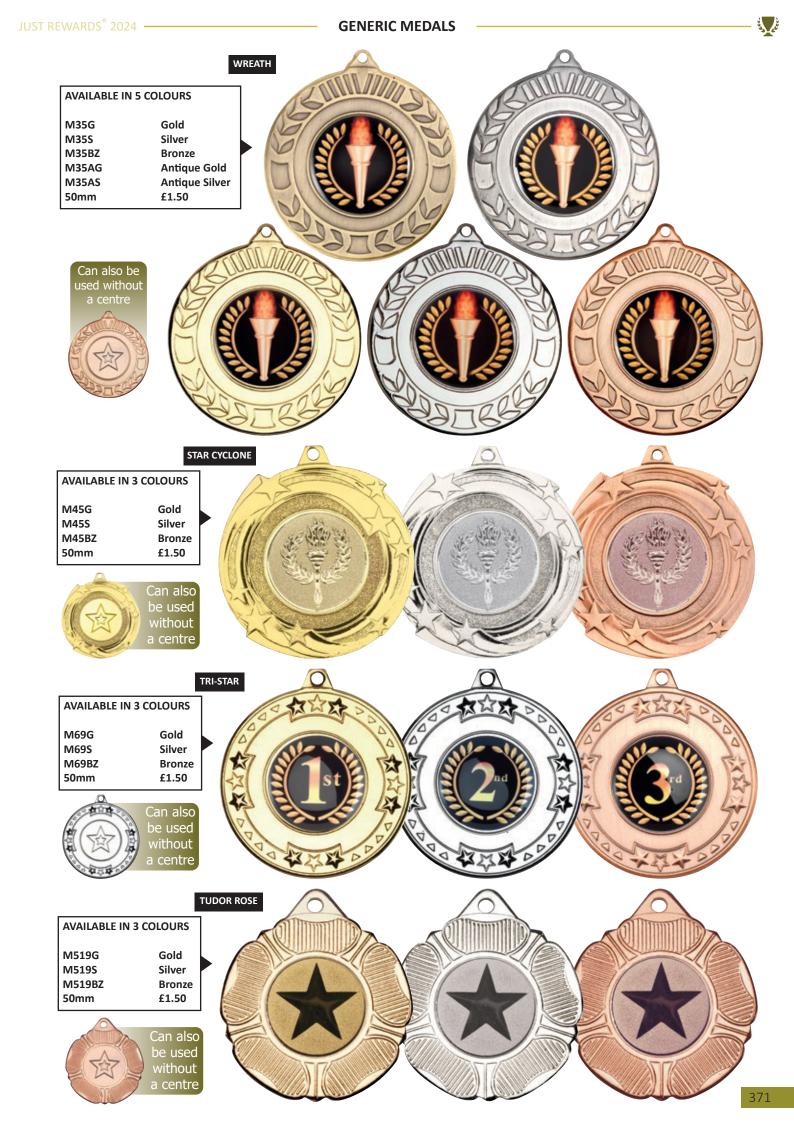

OURS<br>(SCHOOL COUNCIL)METAL BADGE IN 4 COLOURS<br>(HOUSE CAPTAIN)METAL BADGE IN 4 COLOURS<br>(FORM CAPTAIN)METAL BADGE IN 4<br>(SPORTS CAPTAIN)                              | COLOURS                                 |
| BDG-SC-NGREENBDG-HC-NGREENBDG-FC-NGREENBDG-SP-NBDG-SC-RREDBDG-HC-RREDBDG-FC-RREDBDG-SP-RBDG-SC-YYELLOWBDG-HC-YYELLOWBDG-FC-YYELLOWBDG-SP-Y                                                         | BLUE<br>GREEN<br>RED<br>YELLOW<br>£1.99 |











- PLEASE NOTE -Medals are shown for display only. They are not included in the price.

#### AVAILABLE IN 2 SIZES



DELUXE MEDAL BOXES (40/50mm Recess) - 3.5" (89mm) - £4.99



DELUXE MEDAL BOXES (50/60/70mm Recess) - 4" (102mm) - £7.99





















نلي ک























## **GENERIC MEDALS**



نلي نام ک















Scan QR code above to View brochure online