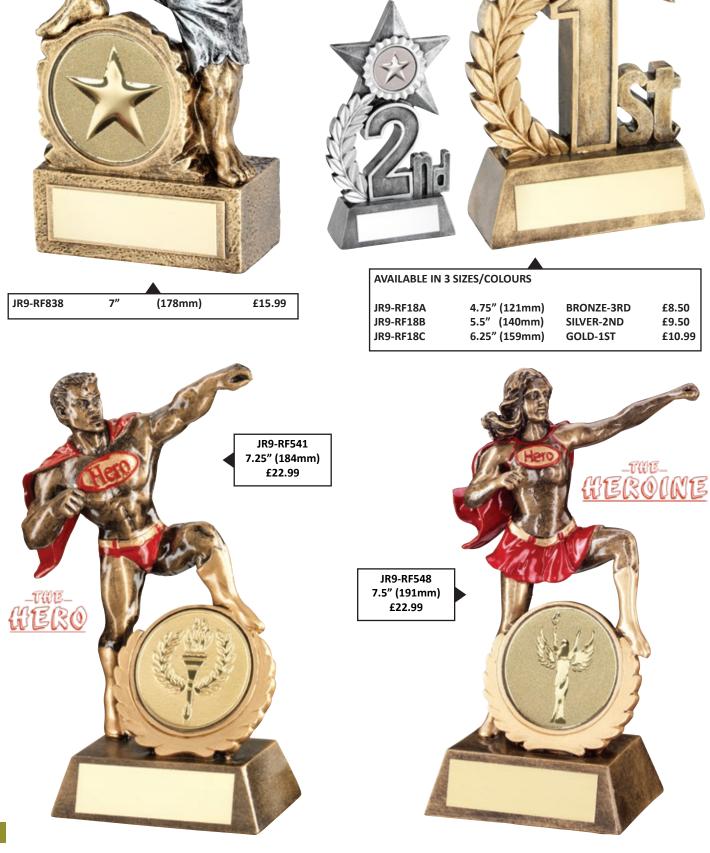

m) £12.50                                                                                              |
| AVAILABLE IN 3 SIZES                                                                           |                                                                                                                            |
| JR24-RF938A 6" (152mm) £9.99<br>JR24-RF938B 7" (178mm) £12.99<br>JR24-RF938C 8" (203mm) £15.99 |                                                                                                                            |
| 3.75" (                                                                                        | <complex-block><text></text></complex-block>                                                                               |









is de

BEAST







ALL ABOVE GENERIC AWARDS ARE 2.75" (70mm) - £8.50











<u>نې کې</u>



# JUST REWARDS<sup>®</sup> 2024 \_\_\_\_\_\_ GENERIC/MULTI AWARDS \_\_

\_\_\_\_\_

------ **S** 

| AVAILABLE IN 3 SIZES<br>JR9-TD659GA 6.5" (165mm) £7.50<br>JR9-TD659GB 7.25" (184mm) £8.50<br>JR9-TD659GC 8" (203mm) £9.50 |                                                                                                                                 |
|---------------------------------------------------------------------------------------------------------------------------|---------------------------------------------------------------------------------------------------------------------------------|
|