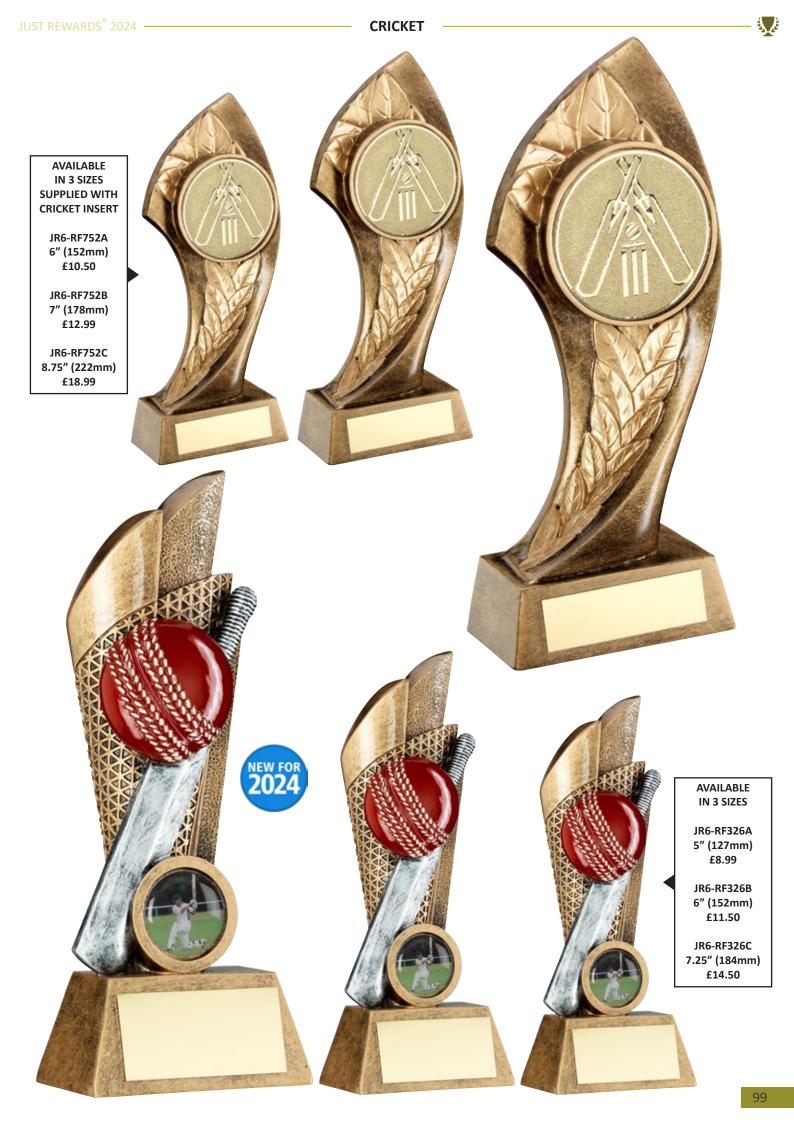

| JR6-RF466A           | 5.5″  | (140mm) | £7.99  |  |  |
| JR6-RF466B           | 6.5″  | (165mm) | £9.50  |  |  |
| JR6-RF466C           | 7.25″ | (184mm) | £10.99 |  |  |



| , | (452)   |           |
|---|---------|-----------|
|   | (152mm) | £11.99    |
| , | (178mm) | £14.99    |
| , | (203mm) | £18.99    |
|   | "<br>"  | (1/01111) |

| AVAILABLE IN 2 SIZES - SUPPLIED WITH CRICKET INSERT |          |                    |                  |  |  |
|-----------------------------------------------------|----------|--------------------|------------------|--|--|
| JR6-WP01A<br>JR6-WP01B                              | 6"<br>7" | (152mm)<br>(178mm) | £10.50<br>£11.99 |  |  |
|                                                     |          |                    |                  |  |  |





------ 🔀

| NEW FOR<br>2024                         | AVAILABLE IN 3<br>JR6-RF256A<br>JR6-RF256B<br>JR6-RF256C | SIZES<br>4"<br>5"<br>6"    | (102mm)<br>(127mm)<br>(152mm) | £7.99<br>£10.99<br>£14.50     |                          |
|-----------------------------------------|----------------------------------------------------------|----------------------------|-------------------------------|-------------------------------|--------------------------|
|                                         |                                                          |                            | F                             |                               |                          |
|                                         |                                                          |