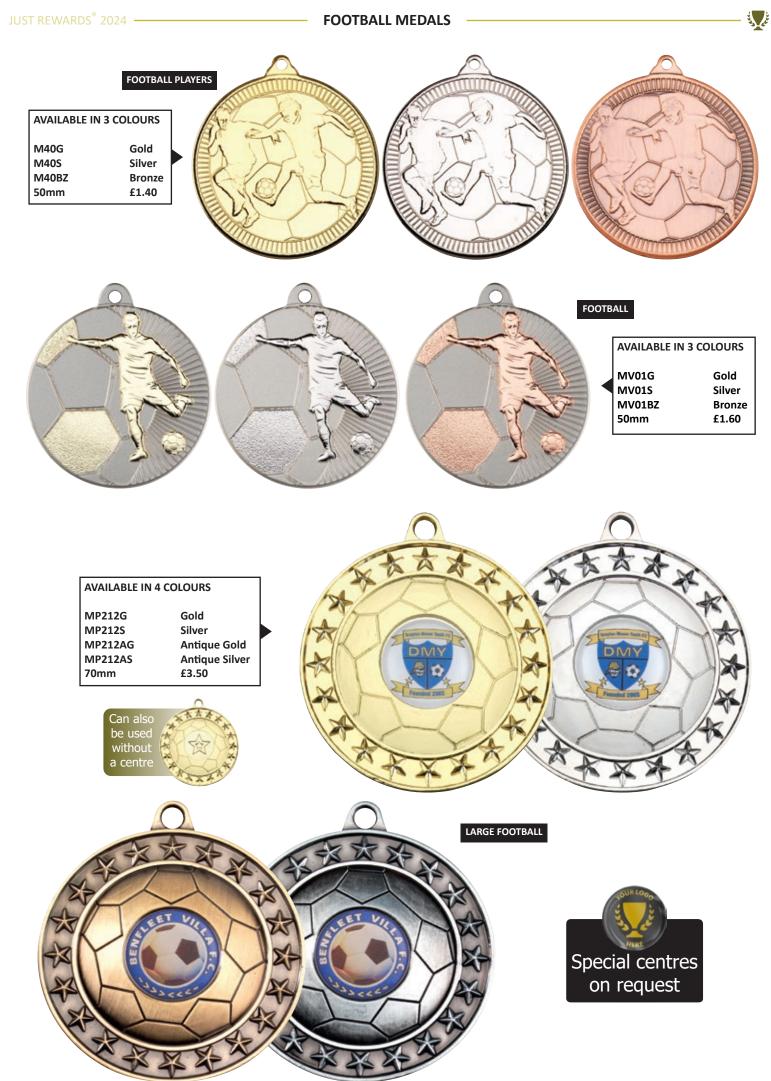

|
| METAL BADGE IN 4 COLOURS<br>(SCHOOL COUNCIL)METAL BADGE IN 4 COLOURS<br>(HOUSE CAPTAIN)METAL BADGE IN 4 COLOURS<br>(FORM CAPTAIN)METAL BADGE IN 4<br>(SPORTS CAPTAIN)                              | COLOURS                                 |
| BDG-SC-NGREENBDG-HC-NGREENBDG-FC-NGREENBDG-SP-NBDG-SC-RREDBDG-HC-RREDBDG-FC-RREDBDG-SP-RBDG-SC-YYELLOWBDG-HC-YYELLOWBDG-FC-YYELLOWBDG-SP-Y                                                         | BLUE<br>GREEN<br>RED<br>YELLOW<br>£1.99 |











- PLEASE NOTE -Medals are shown for display only. They are not included in the price.

#### AVAILABLE IN 2 SIZES



DELUXE MEDAL BOXES (40/50mm Recess) - 3.5" (89mm) - £4.99



DELUXE MEDAL BOXES (50/60/70mm Recess) - 4" (102mm) - £7.99





















نلي ک























## **GENERIC MEDALS**



نلي نام ک















Scan QR code above to View brochure online