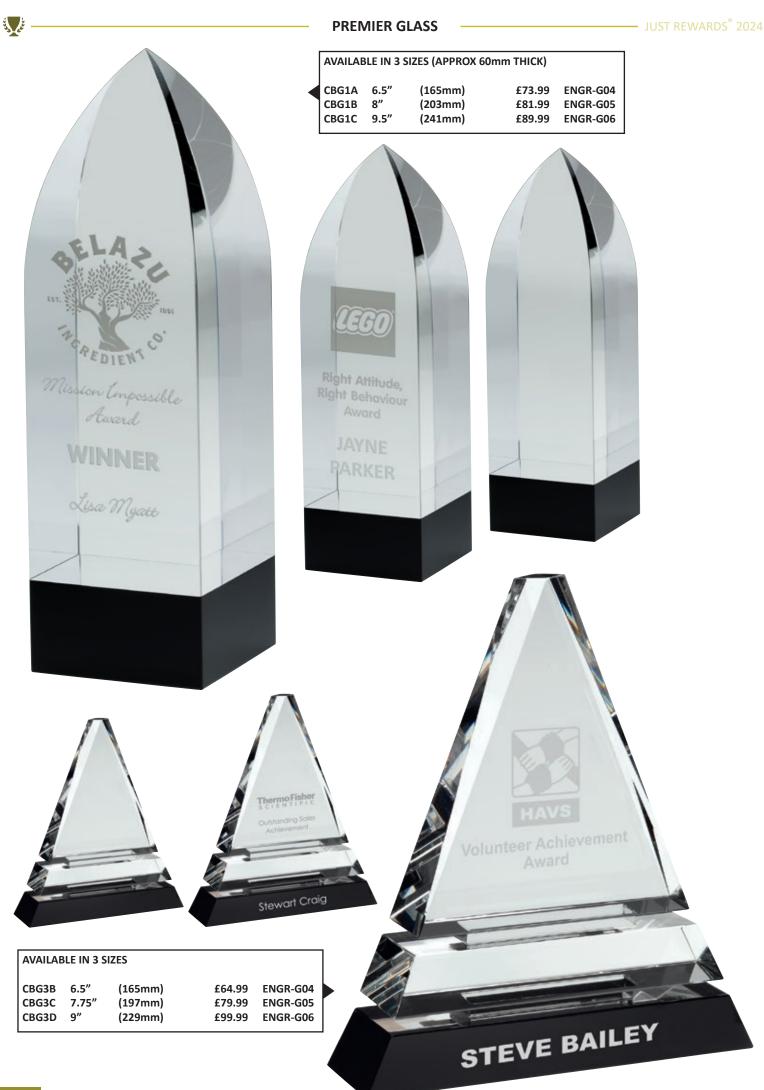

|
|           |       |         |          |



| SSES                         |
|------------------------------|
| £34.99<br>ENGR-G01<br>£32.99 |
|                              |
|                              |
|                              |
| £4.50<br>£8.50               |
| £7.99<br>£9.99               |
|                              |





### **PAPERWEIGHTS**







# Santander

## ELITE LEADERSHIP

Awarded to

**Finley Hall** 

| AVAILABLE IN 3 SIZES (APPROX 25mm THICK) |  |
|------------------------------------------|--|
| SUITABLE FOR COLOUR PRINT                |  |

THE DOWN

| LCG5A | 8″  | (203mm) | £79.99  | ENGR-G04 |
|-------|-----|---------|---------|----------|
| LCG5B | 9″  | (229mm) | £99.99  | ENGR-G05 |
| LCG5C | 10" | (254mm) | £119.99 | ENGR-G06 |

فني كمك



| AVAILAB | AVAILABLE IN 3 SIZES (APPROX 20mm THICK) |         |        |          |  |  |  |  |  |
|---------|------------------------------------------|---------|--------|----------|--|--|--|--|--|
| CBG4B   | 5.75"                                    | (146mm) | £44.99 | ENGR-G04 |  |  |  |  |  |
|         | 6.5"                                     | (165mm) | £51.99 | ENGR-G05 |  |  |  |  |  |
|         | 7.25"                                    | (184mm) | £58.99 | ENGR-G06 |  |  |  |  |  |







Great Westgate Debate WINNER

**Carol Aulton** 





| CBG6A<br>CBG6B<br>CBG6C | 6.25"<br>7.5"<br>8.75" | (159mm)<br>(191mm)<br>(222mm) | £35.99 | ENGR-G04<br>ENGR-G05<br>ENGR-G06 |
|-------------------------|------------------------|-------------------------------|--------|----------------