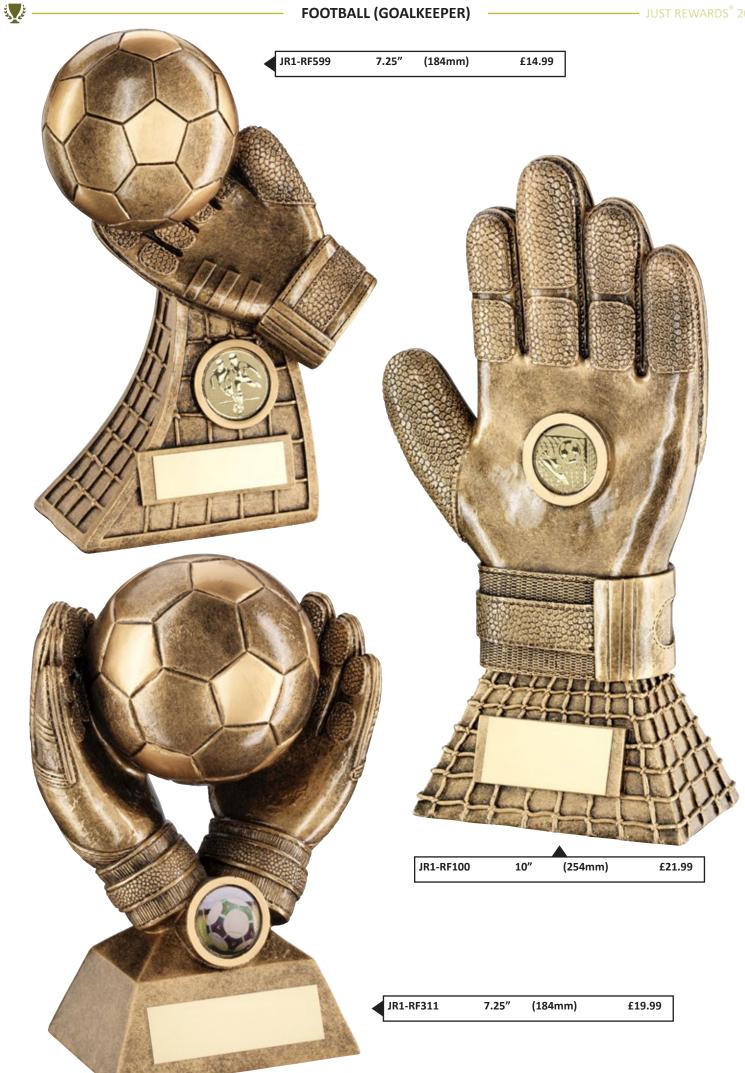

30A | 5″ | (127mm) | £8.99  |
|------------|----|---------|--------|
| JR1-RF930B | 6" | (152mm) | £11.99 |
| JR1-RF930C | 7″ | (178mm) | £14.99 |

| AVAILABLE IN 3 SIZES |    |         |        |  |  |
|----------------------|----|---------|--------|--|--|
| JR1-RF961A           | 4" | (102mm) | £6.25  |  |  |
| JR1-RF961B           | 5" | (127mm) | £8.25  |  |  |
| JR1-RF961C           | 6" | (152mm) | £11.25 |  |  |

is de



### AVAILABLE IN 4 TITLES

JR1-RF980MA JR1-RF980MI JR1-RF980PA JR1-RF980PL 10" (254mm)

MANAGERS PLAYER OF THE YEAR

PARENTS PLAYER OF THE YEAR MANAGER'S PLAYER MOST IMPROVED PLAYER PARENTS' PLAYER PLAYERS' PLAYER £23.99



MOST IMPROVED PLAYER OF THE YEAR PLAYERS PLAYER OF THE YEAR i de



JR1-RF900B 10 x 11" (254 x 279mm) £64.99







### FOOTBALL (GOALKEEPER)









43

نلي ک





نى ئىچى



# Design your own trophy or medal

| AVAILABLE IN 3 | <b>SIZES</b> |         |        |
|----------------|--------------|---------|--------|
| JR1-TP03       | 3.75″        | (95mm)  | £8.99  |
| JR1-TP03A      | 4.25"        | (108mm) | £11.99 |
| JR1-TP03B      | 5.25"        | (133mm) | £14.99 |







| AVAILABLE IN 3 | 2 SHAPES<br>I 50mm LOGO INSERT) |
|----------------|---------------------------------|
| GM01           | 2.75" (70mm)                    |
| ROUND          | £4.99                           |
| GM02           | 2.75" (70mm)                    |
| OCTAGON        | £6.50                           |

Supplied with presentation box as shown









| AVAILABLE IN 3 S<br>R1-TD659GA<br>R1-TD659GB<br>R1-TD659GC