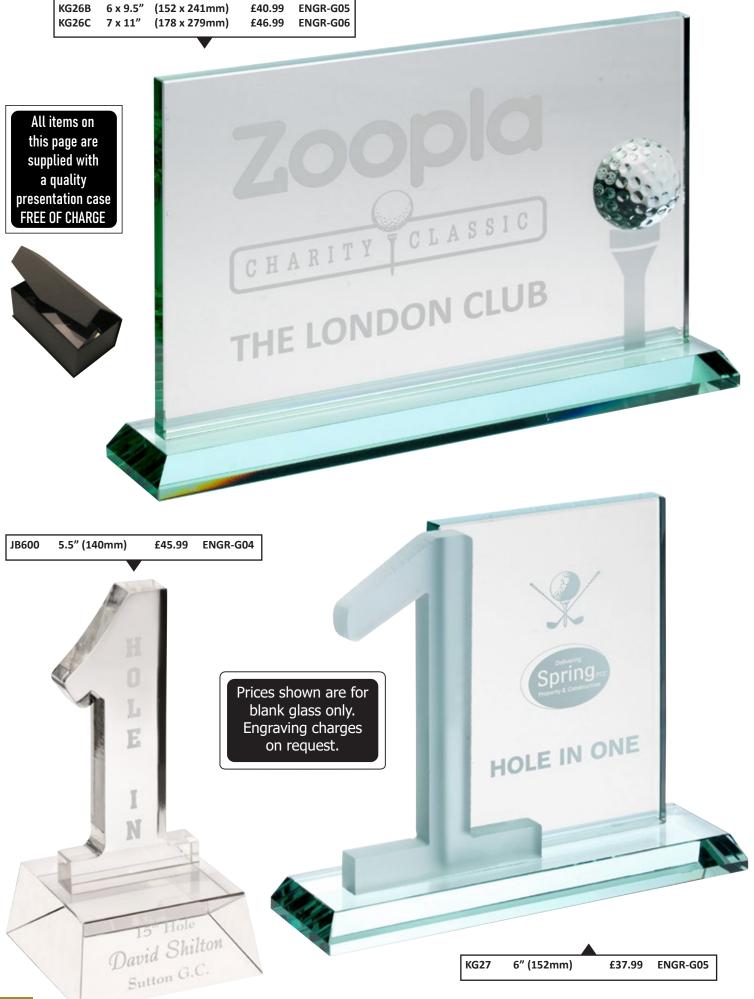

8.99<br>£9.99                    | 11             | 2-TD659GA<br>2-TD659GB<br>2-TD659GC | 6.5"<br>7.25"<br>8" | (165mm)<br>(184mm)<br>(203mm) | £7.50<br>£8.50<br>£9.50 |
|                                                                |                     |                  |                                            |                |                                     |                     |                               |                         |
|                                                                |                     |                  | AVAILABLE II<br>JR2-TD332GI<br>JR2-TD332GI | A 5.7<br>3 6.7 | 5" (171mm                           | )                   | £17.99<br>£20.99<br>£22.99    |                         |



GOLF

JUST REWARDS<sup>®</sup> 2024

S.













نلي الم

KG26A

5 x 8"

AVAILABLE IN 3 SIZES (APPROX 10mm THICK)

(127 x 203mm)

ENGR-G04

£34.99





£6.99

£6.99

£6.99





ές L

JR2-TY30A

JR2-TY30B

4" (102mm)





£12.99 £16.99

£21.99

S.

| JUST REWARDS <sup>®</sup> 2024                                      | RUGBY –                                      |                                                             |                                                       |                            | <b>\_</b>             |
|---------------------------------------------------------------------|----------------------------------------------|-------------------------------------------------------------|-------------------------------------------------------|----------------------------|-----------------------|
| AVAILABLE IN<br>3