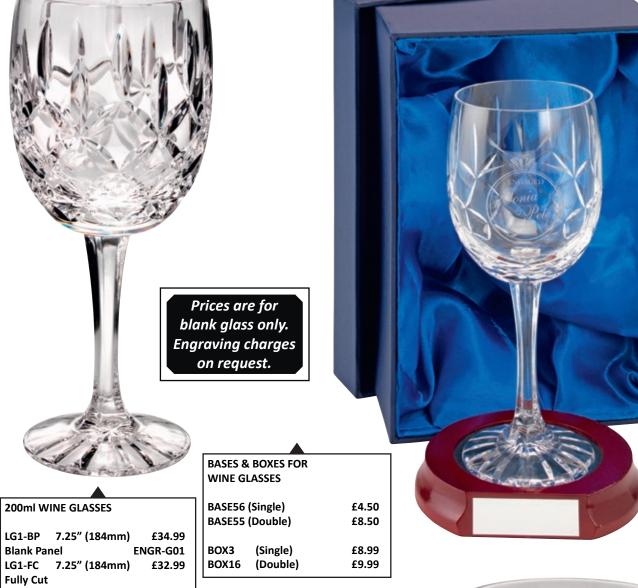

6" (152mm)<br>£31.99<br>JR9-TY66B<br>6.25" (159mm)<br>£32.50 | AVAILABLE<br>IN 2 SIZES<br>JR9-TY67A<br>6" (152mm)<br>£31.99<br>JR9-TY67B<br>6.25" (159mm)<br>£32.50 |                   |

. منگر کا







<u>نې کې</u>



έs ζè

BASE54 £8.50 BOX17 £10.99

24% Lead C r y s t a l

A811 9.5" (241mm) £239.99 ENGR-G04





| LG7-BP | 4" (102mm)<br>BOX13 £6.99 | £36.99 | BASE53 | ENGR-G01<br>£5.99 |
|--------|---------------------------|--------|--------|-------------------|
|        |                           |        |        |                   |

| 610ml T |              |        |
|---------|--------------|--------|
| LG6-BP  | 5.5" (140mm) | £42.99 |

| 5.5" (140mm) | £42.99 |        | ENGR-G02 |
|--------------|--------|--------|----------|
| BOX12 £8.99  |        | BASE53 | £5.99    |









405ml WHISKEY GLASSES

LG2-BP 4" (102mm) LG2-FC 4" (102mm)

£29.99Blank Panel£27.99Fully Cut

ENGR-G01

#### BASES & BOXES FOR WHISKEY GLASSES

BASE52 (Single) BOX13 (Single) £6.99

ngle) £5.25 BOX3

BOX3 (Double) £8.99

268

نلي کې

### **GLASSWARE (24% LEAD CRYSTAL)**





نلي ک

| 405ml HIGHBALL TUMBLERS |                        |                 |                            |          |                 |                      |                |
|-------------------------|------------------------|-----------------|----------------------------|----------|-----------------|----------------------|----------------|
|                         |                        | •               | 2mm) Blank<br>2mm) Fully ( |          | £29.9<br>£27.9  |                      | -G01           |
| B