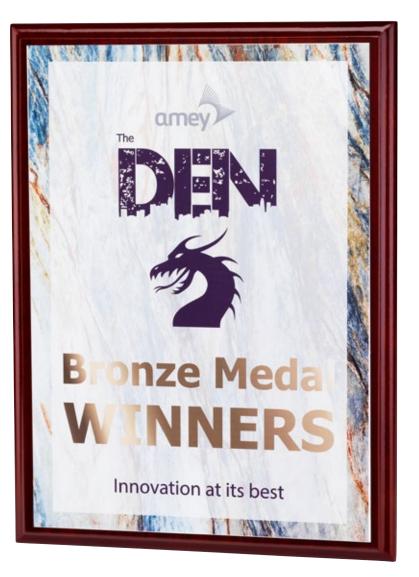

# **Activity Listing/Contents**

| SPORT/CATEGORY       | PREFIX | PAGE(S)       |
|----------------------|--------|---------------|
| Achievement          | JR19   | 184-185       |
| Angling              | JR13   | 180-181       |
| Athletics            | JR30   | 172-175       |
| Badges               | -      | 342-343       |
| Badminton            | JR26   | 190-191       |
| Basketball           | JR15   | 164-167       |
| Bespoke Awards       | -      | 340-341       |
| Boxing               | JR10   | 178-179       |
| Brass/Aluminium      | -      | 339           |
| Cards                | JR40   | 201           |
| Clocks               | JR38   | 264-265       |
| Cooking              | JR46   | 205           |
| Cricket              | JR6    | 94-107        |
| Dance                | JR12   | 108-121       |
| Darts                | JR3    | 122-129       |
| Dog                  | JR32   | 204           |
| Dominoes             | JR27   | 200           |
| Drama                | JR45   | 203           |
| Economy Awards       | JR34   | 222-241       |
| Emoji Figures        | -      | 209           |
| Enamelled Plaques    | JR42   | 336-337       |
| Football             | JR1    | 3-57          |
| Gaelic Football      | JR23   | 188-189       |
| Generic/Multi Awards | JR9    | 206-217 + 262 |
| Glass Plaques        | -      | 274-331       |
| Glass Trophies       | JR17   | 218-221 + 271 |
| Glassware            | -      | 266-270       |
| Golf                 | JR2    | 58-77         |
| Graduation           | -      | 151           |
| Gymnastics           | JR35   | 205           |
| Hockey               | JR18   | 168-171       |