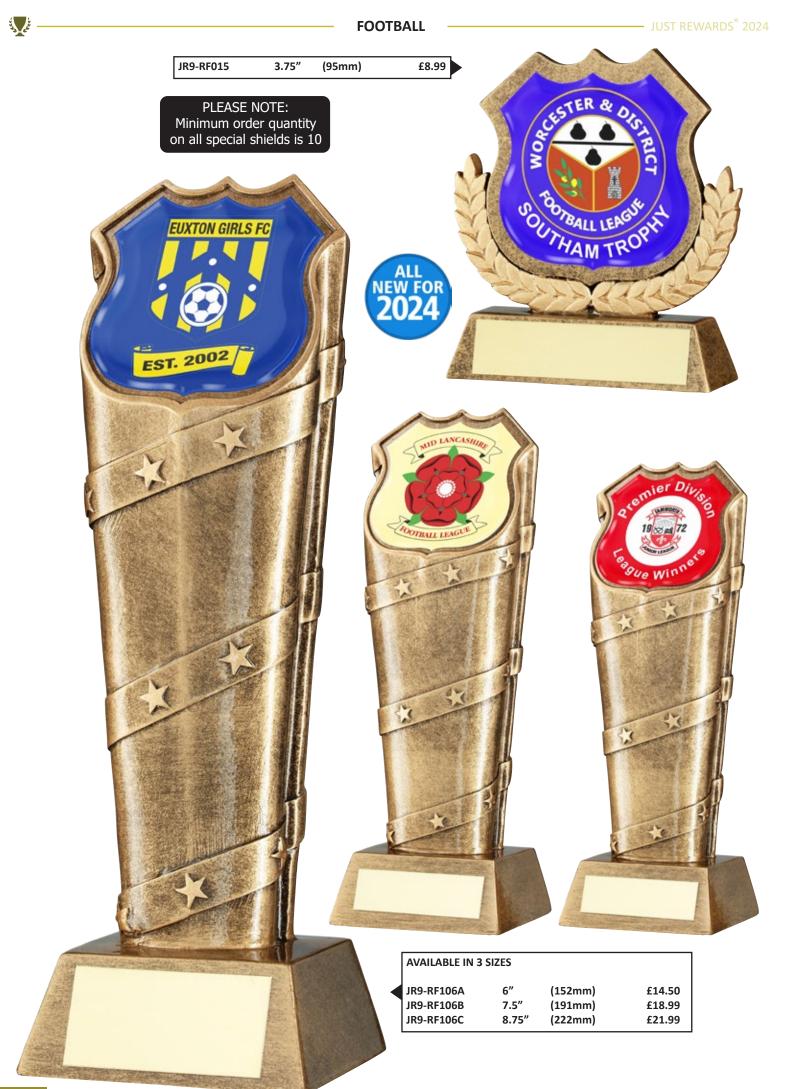

| 5″ | (127mm) | £8.99  |
|------------|----|---------|--------|
| JR1-RF930B | 6" | (152mm) | £11.99 |
| JR1-RF930C | 7″ | (178mm) | £14.99 |

| AVAILABLE IN 3 SIZES |    |         |        |  |  |
|----------------------|----|---------|--------|--|--|
| JR1-RF961A           | 4" | (102mm) | £6.25  |  |  |
| JR1-RF961B           | 5" | (127mm) | £8.25  |  |  |
| JR1-RF961C           | 6" | (152mm) | £11.25 |  |  |

is de



### AVAILABLE IN 4 TITLES

JR1-RF980MA JR1-RF980MI JR1-RF980PA JR1-RF980PL 10" (254mm)

MANAGERS PLAYER OF THE YEAR

PARENTS PLAYER OF THE YEAR MANAGER'S PLAYER MOST IMPROVED PLAYER PARENTS' PLAYER PLAYERS' PLAYER £23.99



MOST IMPROVED PLAYER OF THE YEAR PLAYERS PLAYER OF THE YEAR i de



JR1-RF900B 10 x 11" (254 x 279mm) £64.99







### FOOTBALL (GOALKEEPER)









43

نلي ک





نى ئىچى



# Design your own trophy or medal

| AVAILABLE IN 3 | <b>SIZES</b> |         |        |
|----------------|--------------|---------|--------|
| JR1-TP03       | 3.75″        | (95mm)  | £8.99  |
| JR1-TP03A      | 4.25"        | (108mm) | £11.99 |
| JR1-TP03B      | 5.25"        | (133mm) | £14.99 |







| AVAILABLE IN 3 | 2 SHAPES<br>I 50mm LOGO INSERT) |
|----------------|---------------------------------|
| GM01           | 2.75" (70mm)                    |
| ROUND          | £4.99                           |
| GM02           | 2.75" (70mm)                    |
| OCTAGON        | £6.50                           |

Supplied with presentation box as shown









| AVAILABLE IN 3 S<br>R1-TD659GA<br>R1-TD659GB<br>R1-TD659GC