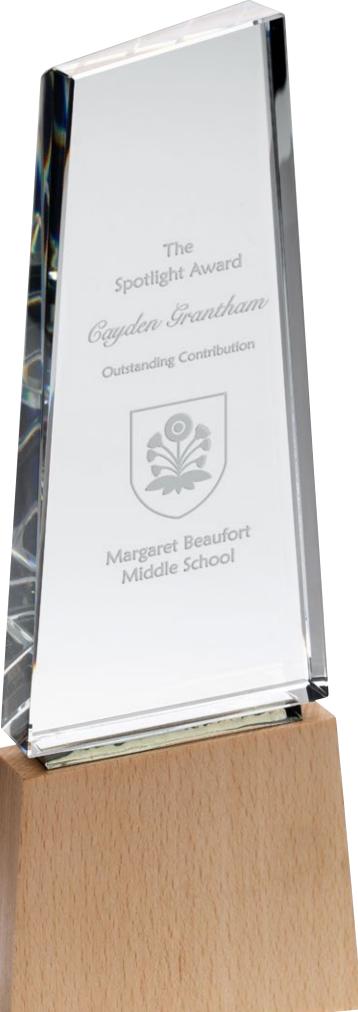

eople Teams & Margot Wright Organizations Bonnie Blackmoor ALL NEW FOR 2024 AVAILABLE IN 3 SIZES (APPROX 10mm THICK) SUITABLE FOR COLOUR PRINT GW02A 7.25" (184mm) £28.99 ENGR-G04 Outstanding Service Award GW02B 8" ENGR-G05 (203mm) £31.99 GW02C 8.75" £34.99 ENGR-G06 (222mm) PRESENTED IN APPRECIATION OF A Lifelong Dedication TO PLAYING POOL FOR CARMARTHEN COUNTY TEAMS SPREAD OVER FIVE DECADES PAUL REES





| AVAILABLE IN 3 SIZES (APPROX 32mm THICK) |  |
|------------------------------------------|--|
| SUITABLE FOR COLOUR PRINT                |  |

| GW03A | 8.75″  | (222mm) |        | ENGR-G04 |
|-------|--------|---------|--------|----------|
| GW03B | 9.25″  | (235mm) | £30.99 | ENGR-G05 |
| GW03C | 10.25" | (260mm) | £33.99 | ENGR-G06 |
|       |        |         |        |          |







## **ECONOMY GLASS**

| AVAILABLE IN 4 SIZES (APPROX 10mm THICK) |       |         |        |          |
|------------------------------------------|-------|---------|--------|----------|
| JOINADE                                  |       |         |        |          |
| ТР07                                     | 4"    | (102mm) | £9.99  | ENGR-G03 |
| BOX07                                    |       |         | £5.99  |          |
| TP07A                                    | 4.5″  | (114mm) | £11.99 | ENGR-G04 |
| BOX07A                                   |       |         | £6.99  |          |
| TP07B                                    | 6.25" | (159mm) | £16.99 | ENGR-G05 |
| BOX07B                                   |       |         | £8.99  |          |
| TP07C