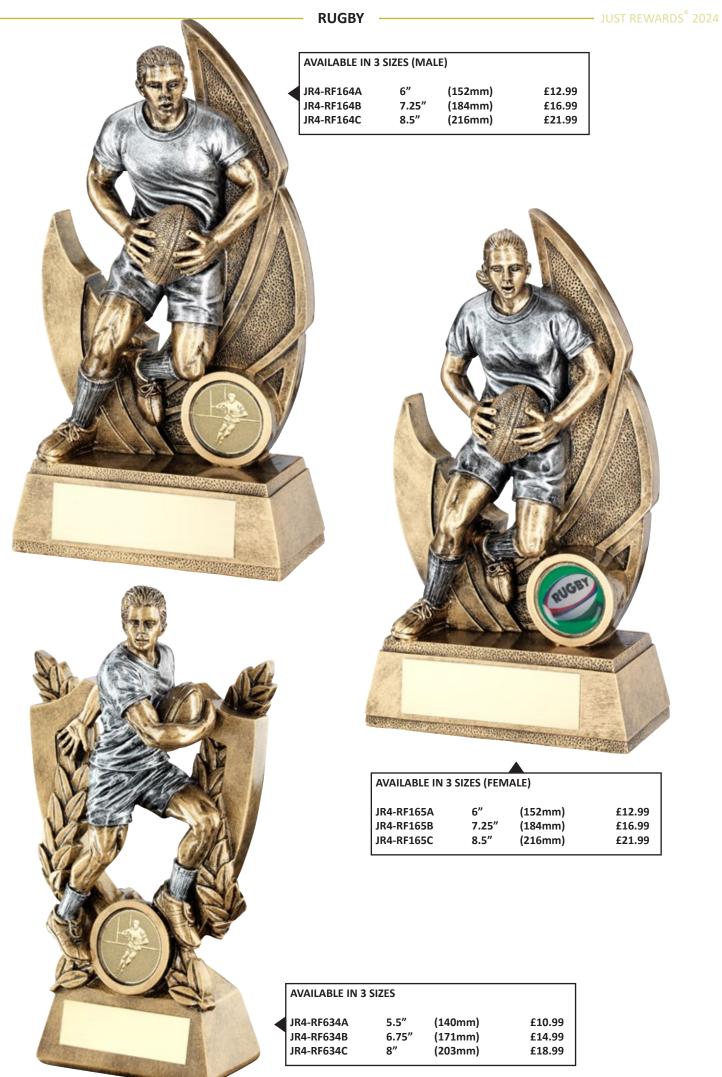

| SPORT/CATEGORY        | PREFIX | PAGE(S)                       |
|-----------------------|--------|-------------------------------|
| Horse                 | JR20   | 186-187                       |
| Keyrings              | -      | 343                           |
| Laminate Signs        | -      | 338                           |
| Lawn Bowls            | JR7    | 176-177                       |
| Martial Arts          | JR11   | 160-163                       |
| Medal Ribbons + Boxes | -      | 344-347                       |
| Medals                | -      | 348-371                       |
| Music                 | JR29   | 202                           |
| Netball               | JR16   | 138-145                       |
| Nickel                | JR61   | 260-261                       |
| Paperweights          | -      | 272-273                       |
| Pool/Snooker          | JR5    | 130-137                       |
| Quaichs               | -      | 263                           |
| Rugby                 | JR4    | 78-93                         |
| Salvers               | JR41   | 258-259                       |
| School Awards         | JR44   | 146-153                       |
| Shields (Annual)      | JR39   | 332-333                       |
| Shooting              | JR24   | 204                           |
| Silverware            | -      | 262                           |
| Squash                | JR33   | 194-195                       |
| Sublimation (Medals)  | -      | 348-349                       |
| Sublimation (Plaques) | JR25   | 53/75/151/181/<br>185/334-335 |
| Swimming              | JR28   | 192-193                       |
| Table Tennis          | JR36   | 196-197                       |
| Tankards (Glass)      | -      | 266-267                       |
| Tankards (Metal)      | -      | 263                           |
| Ten Pin               | JR14   | 182-183                       |
| Tennis                | JR21   | 154-159                       |
| Trophy Cups           | JR22   | 242-257                       |
| Volleyball            | JR52   | 198-199                       |