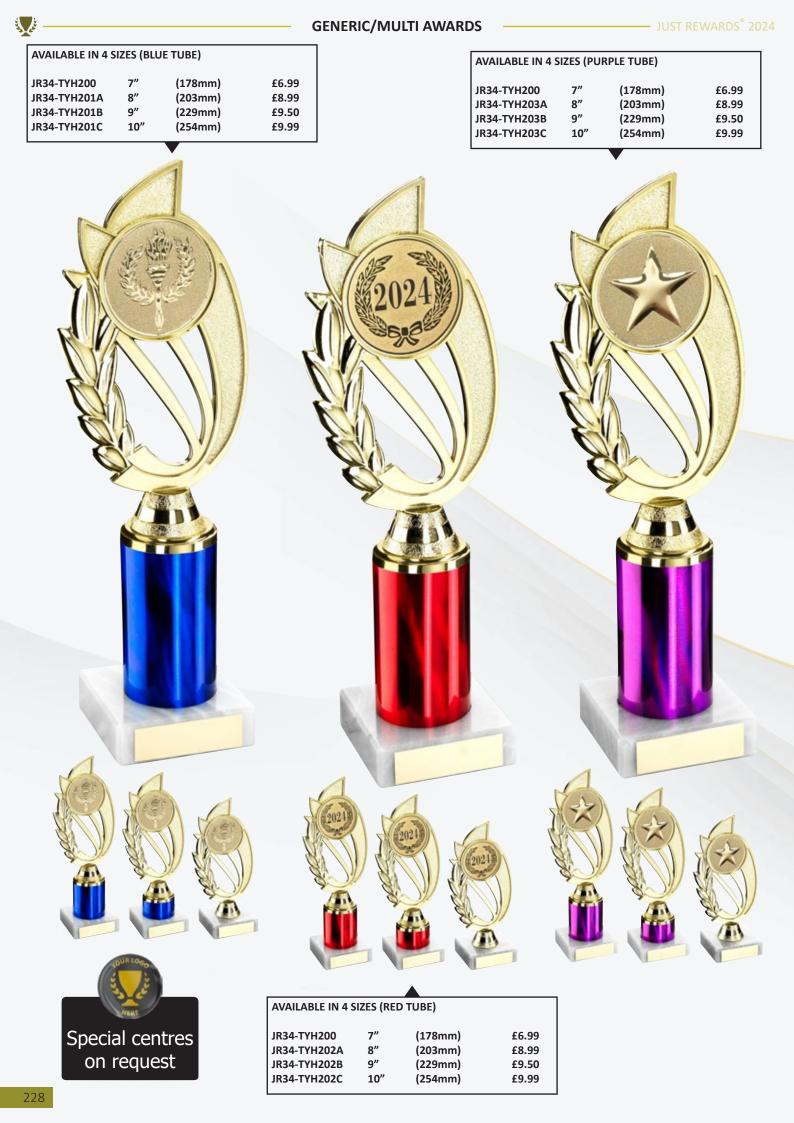

|









| ST REWARDS <sup>®</sup> 20                                  | )24 —                 |                                          | GEI                                                                         | NERIC/MULTI AW | ARDS                                                        |                       |                                                          | 🗸                                |
|-------------------------------------------------------------|-----------------------|------------------------------------------|-----------------------------------------------------------------------------|----------------|-------------------------------------------------------------|-----------------------|----------------------------------------------------------|----------------------