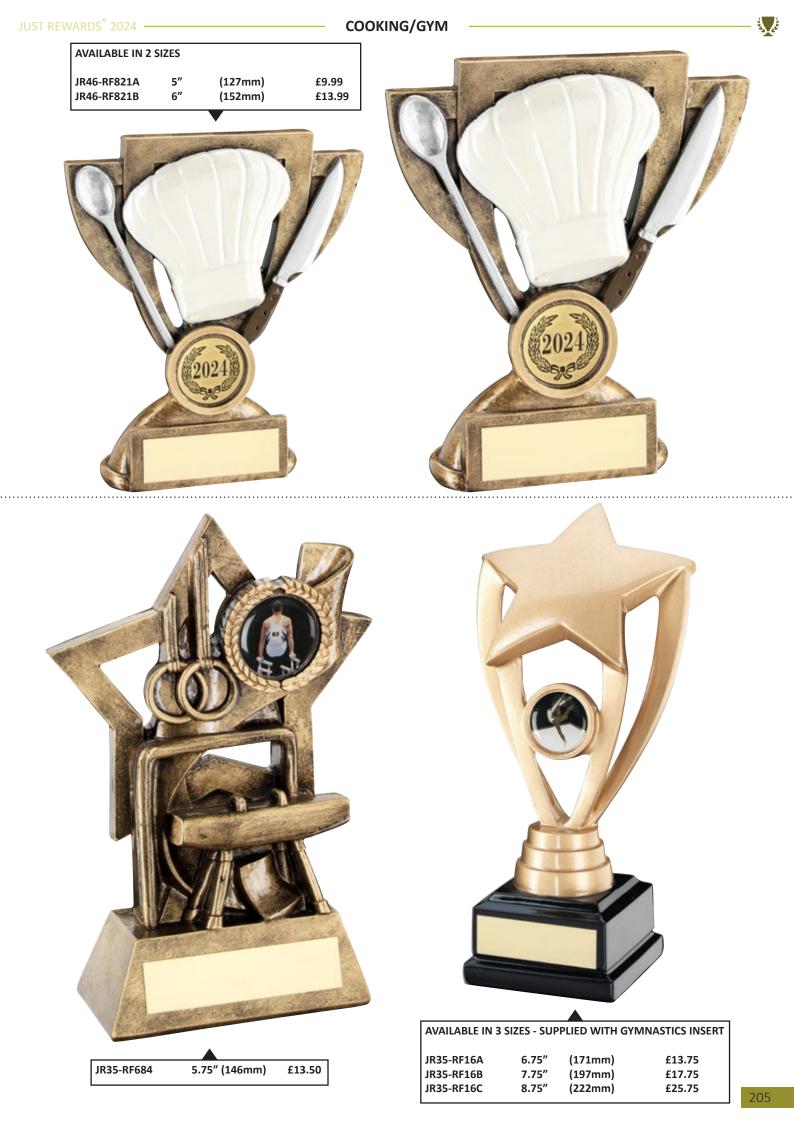

| IR24-TD749L 8" (203mm) £12.50                                                                                              |
| AVAILABLE IN 3 SIZES                                                                           |                                                                                                                            |
| JR24-RF938A 6" (152mm) £9.99<br>JR24-RF938B 7" (178mm) £12.99<br>JR24-RF938C 8" (203mm) £15.99 |                                                                                                                            |
| 3.75" (                                                                                        | <complex-block><text></text></complex-block>                                                                               |









is de

BEAST







ALL ABOVE GENERIC AWARDS ARE 2.75" (70mm) - £8.50











<u>نې کې</u>



# JUST REWARDS<sup>®</sup> 2024 \_\_\_\_\_\_ GENERIC/MULTI AWARDS \_\_

\_\_\_\_\_

------ **S** 

| AVAILABLE IN 3 SIZES<br>JR9-TD659GA 6.5" (165mm) £7.50<br>JR9-TD659GB 7.25" (184mm) £8.50<br>JR9-TD659GC 8" (203mm) £9.50 |                                                                                                                                 |
|---------------------------------------------------------------------------------------------------------------------------|---------------------------------------------------------------------------------------------------------------------------------|
|