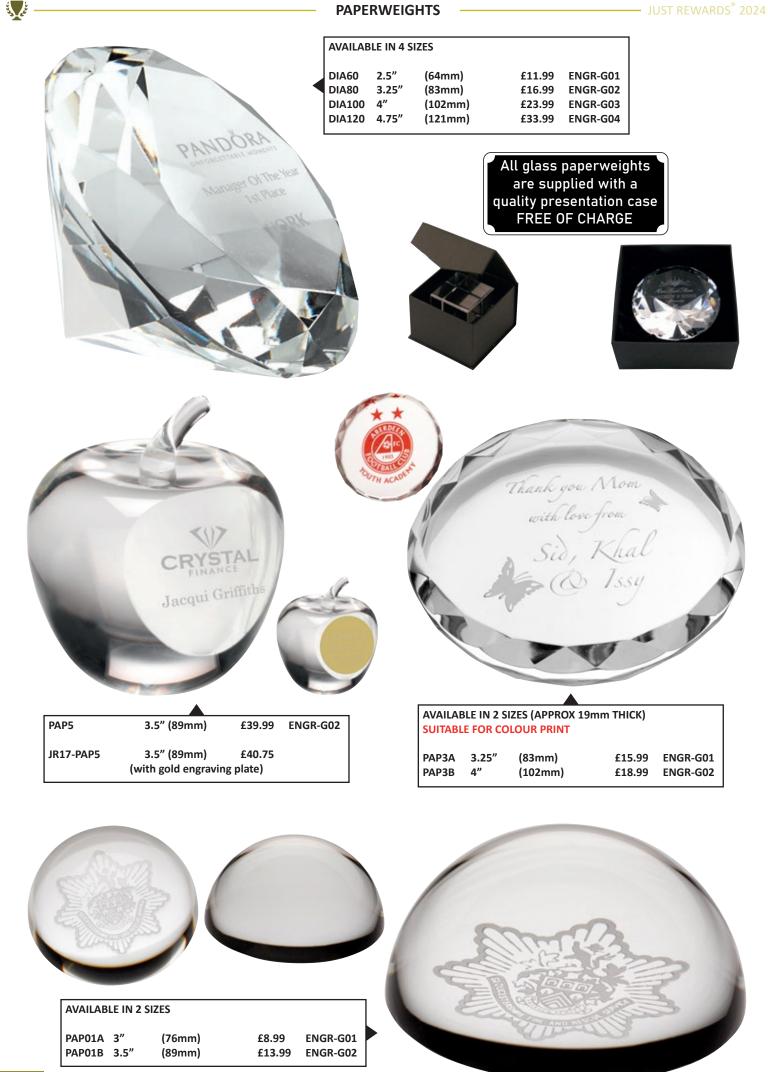

|       |
| BOX13 (Single)    | £6.99 |
| BOX3 (Double)     | £8.99 |
|                   |       |

S.C.

| 1.0 |       |        |         |
|-----|-------|--------|---------|
|     | 290ml | BRANDY | GLASSES |

| LG3-BP    | 4.75″ | (121mm) | £34.99   |
|-----------|-------|---------|----------|
| Blank Pa  | nel   |         | ENGR-G01 |
| LG3-FC    | 4.75″ | (121mm) | £32.99   |
| Fully Cut |       |         |          |
|           |       |         |          |



| SSES                         |
|------------------------------|
| £34.99<br>ENGR-G01<br>£32.99 |
|                              |
|                              |
|                              |
| £4.50<br>£8.50               |
| £7.99<br>£9.99               |
|                              |





### **PAPERWEIGHTS**







# Santander

## ELITE LEADERSHIP

Awarded to

**Finley Hall** 

| AVAILABLE IN 3 SIZES (APPROX 25mm THICK) |  |
|------------------------------------------|--|
| SUITABLE FOR COLOUR PRINT                |  |

THE DOWN

| LCG5A | 8″  | (203mm) | £79.99  | ENGR-G04 |
|-------|-----|---------|---------|----------|
| LCG5B | 9″  | (229mm) | £99.99  | ENGR-G05 |
| LCG5C | 10" | (254mm) | £119.99 | ENGR-G06 |

فني كمك



| AVAILAB | AVAILABLE IN 3 SIZES (APPROX 20mm THICK) |         |        |          |  |  |  |  |  |
|---------|------------------------------------------|---------|--------|----------|--|--|--|--|--|
| CBG4B   | 5.75"                                    | (146mm) | £44.99 | ENGR-G04 |  |  |  |  |  |
|         | 6.5"                                     | (165mm) | £51.99 | E