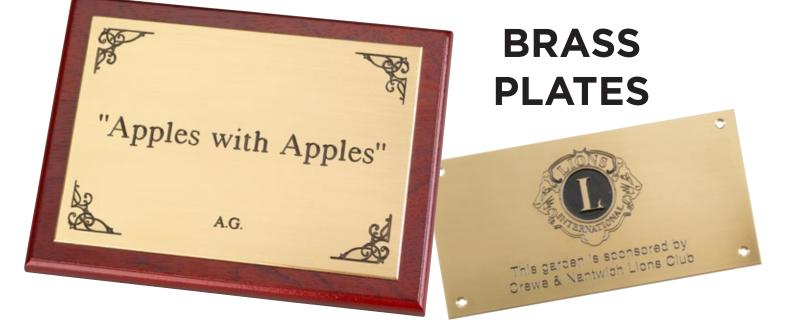

# **Activity Listing/Contents**

| SPORT/CATEGORY       | PREFIX | PAGE(S)       |
|----------------------|--------|---------------|
| Achievement          | JR19   | 184-185       |
| Angling              | JR13   | 180-181       |
| Athletics            | JR30   | 172-175       |
| Badges               | -      | 342-343       |
| Badminton            | JR26   | 190-191       |
| Basketball           | JR15   | 164-167       |
| Bespoke Awards       | -      | 340-341       |
| Boxing               | JR10   | 178-179       |
| Brass/Aluminium      | -      | 339           |
| Cards                | JR40   | 201           |
| Clocks               | JR38   | 264-265       |
| Cooking              | JR46   | 205           |
| Cricket              | JR6    | 94-107        |
| Dance                | JR12   | 108-121       |
| Darts                | JR3    | 122-129       |
| Dog                  | JR32   | 204           |
| Dominoes             | JR27   | 200           |
| Drama                | JR45   | 203           |
| Economy Awards       | JR34   | 222-241       |
| Emoji Figures        | -      | 209           |
| Enamelled Plaques    | JR42   | 336-337       |
| Football             | JR1    | 3-57          |
| Gaelic Football      | JR23   | 188-189       |
| Generic/Multi Awards | JR9    | 206-217 + 262 |
| Glass Plaques        | -      | 274-331       |
| Glass Trophies       | JR17   | 218-221 + 271 |
| Glassware            | -      | 266-270       |
| Golf                 | JR2    | 58-77         |
| Graduation           | -      | 151           |
| Gymnastics           | JR35   | 205           |
| Hockey               | JR18   | 168-171       |