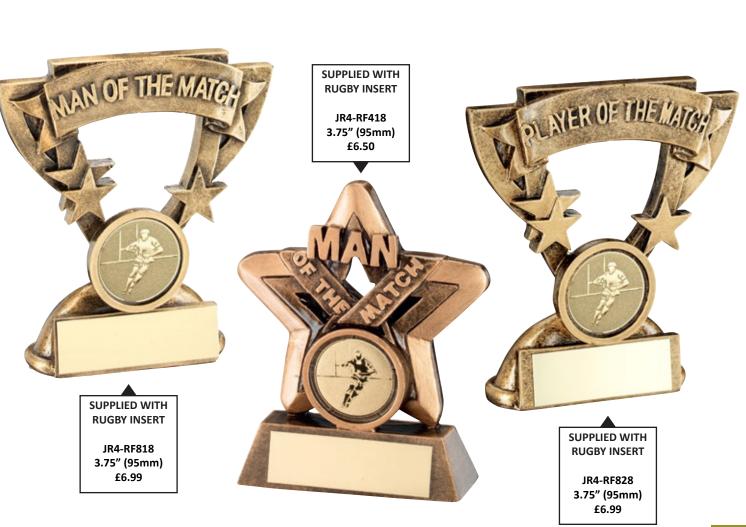

S.C.

| JGBY |
|------|
| JGBY |

| 31 15 |
|-------|
| N     |
| -     |
|       |
| _     |

| AVAILABLE IN 3 | SIZES |         |        |
|----------------|-------|---------|--------|
| JR4-RF319A     | 4.75" | (121mm) | £9.99  |
| JR4-RF319B     | 6"    | (152mm) | £12.50 |
| JR4-RF319C     | 7.25" | (184mm) | £17.50 |



## AVAILABLE IN 3 SIZES

| JR4-RF564A | 5.25" | (133mm) | £8.99  |
|------------|-------|---------|--------|
| JR4-RF564B | 6.25" | (159mm) | £11.99 |
| JR4-RF564C | 7.25″ | (184mm) | £13.99 |

| AVAILABLE IN 3 SIZES |       |         |        |  |
|----------------------|-------|---------|--------|--|
| JR4-RF784A           | 4.25" | (108mm) | £6.99  |  |
| JR4-RF784B           | 5"    | (127mm) | £9.99  |  |
| JR4-RF784C           | 5.75" | (146mm) | £11.99 |  |





















RUGBY



نلي لينا من لي لينا

| <b>V</b>