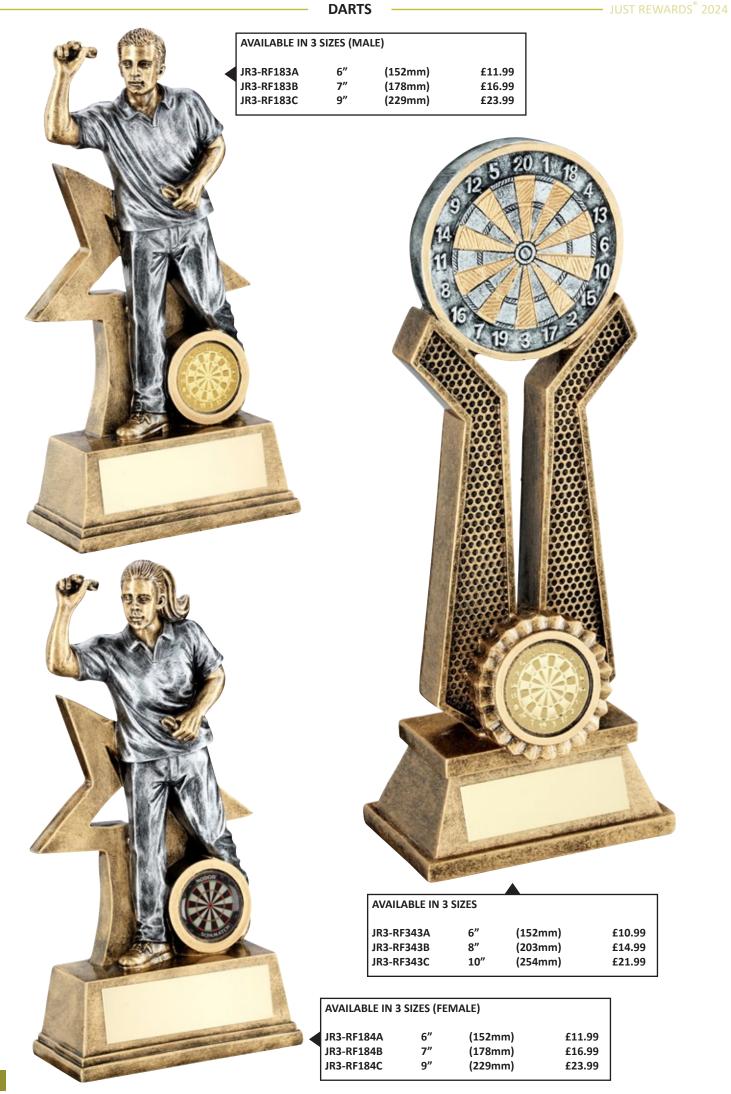

|                    |                              |              |                    |                |
|                              | 202                 | Λ                  | JR34-TYC900<br>JR34-TYC902A | 7"<br>8" | (178mm)<br>(203mm) | £6.75<br>£7.99               |              |                    |                |
|                              | <u>1</u> 02         | 1                  | JR34-TYC902B                | 9"       | (229mm)            | £8.50                        |              |                    |                |
| 118                          |                     |                    | JR34-TYC902C                | 10"      | (254mm)            | £8.99                        |              |                    |                |

is de





DANCE





نى ئىچى DARTS

|   | <b>\_</b> |
|---|-----------|
|   | NEW FOR   |
| 1 |           |

| SIZES |                |                                |
|-------|----------------|--------------------------------|
| 5.25" | (133mm)        | £7.99                          |
| 6.25" | (159mm)        | £9.50                          |
| 7.25" | (184mm)        | £10.99                         |
|       | 5.25"<br>6.25" | 5.25" (133mm)<br>6.25" (159mm) |



| AVAILABLE IN 3                         | SIZES          |                               |                           |
|----------------------------------------|----------------|-------------------------------|---------------------------|
| JR3-RF933A<br>JR3-RF933B<br>JR3-RF933C | 6"<br>7"<br>8" | (152mm)<br>(178mm)<br>(203mm) | £9.99<br>£12.99