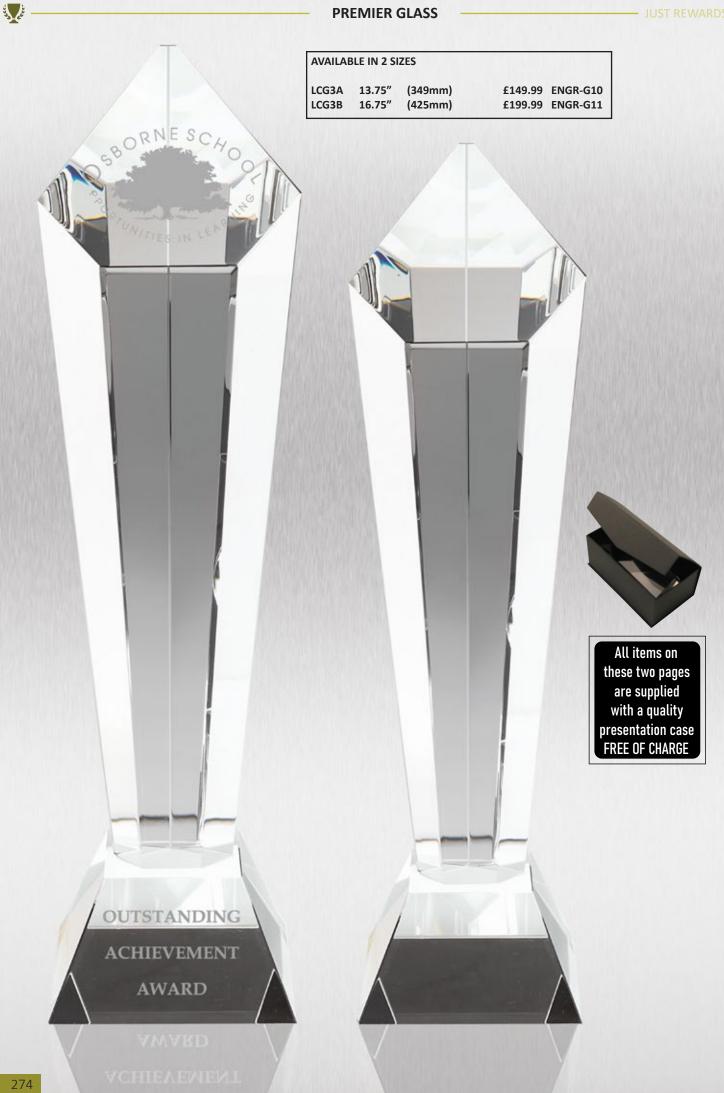

|
| BOX13 (Single)    | £6.99 |
| BOX3 (Double)     | £8.99 |
|                   |       |

S.C.

| 1.0 |       |        |         |
|-----|-------|--------|---------|
|     | 290ml | BRANDY | GLASSES |

| LG3-BP    | 4.75″ | (121mm) | £34.99   |
|-----------|-------|---------|----------|
| Blank Pa  | nel   |         | ENGR-G01 |
| LG3-FC    | 4.75″ | (121mm) | £32.99   |
| Fully Cut |       |         |          |
|           |       |         |          |



| SSES                         |
|------------------------------|
| £34.99<br>ENGR-G01<br>£32.99 |
|                              |
|                              |
|                              |
| £4.50<br>£8.50               |
| £7.99<br>£9.99               |
|                              |





### **PAPERWEIGHTS**







# Santander

## ELITE LEADERSHIP

Awarded to

**Finley Hall** 

| AVAILABLE IN 3 SIZES (APPROX 25mm THICK) |  |
|------------------------------------------|--|
| SUITABLE FOR COLOUR PRINT                |  |

THE DOWN

| LCG5A | 8″  | (203mm) | £79.99  | ENGR-G04 |
|-------|-----|---------|---------|----------|
| LCG5B | 9″  | (229mm) | £99.99  | ENGR-G05 |
| LCG5C | 10" | (254mm) | £119.99 | ENGR-G06 |

فني كمك



| AVAILAB | AVAILABLE IN 3 SIZES (APPROX 20mm THICK) |         |        |          |  |  |  |  |  |
|---------|------------------------------------------|---------|--------|----------|--|--|--|--|--|
| CBG4B   | 5.75"                                    | (146mm) | £44.99 | ENGR-G04 |  |  |  |  |  |
|         | 6.5"                                     | (165mm) | £51.99 | ENGR-