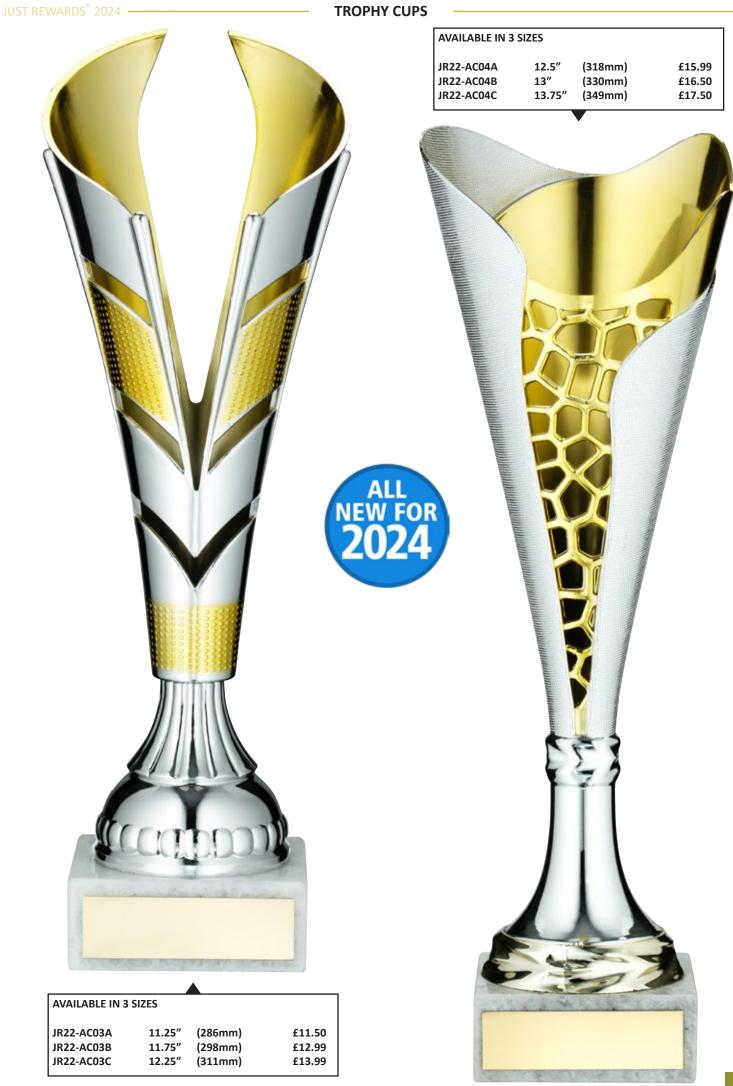

| JR34-TYC877C                 | 8.5" (216mm)               | £10.50         |
| JR34-TYC878E 10" (254mm)                                 | £15.25 FLA                                                                                                                                                                                      | SH JR34-TYC877D              | 9.5" (241mm)               | £10.99         |
|                                                          | Available in 5 sizes (silven)         JR34-TYC8188       6.75"         JR34-TYC8188       7.25"         JR34-TYC8188       7.25"         JR34-TYC8188       7.25"         JR34-TYC8180       9" |                              |                            |                |



S.C.



المح والله







S.



| <b>S</b> |                                                      |                               |                                          | TROF                                 |                                                     |                           | JUST REWARDS <sup>®</sup> 202 |
|----------|------------------------------------------------------|-------------------------------|------------------------------------------|--------------------------------------|-----------------------------------------------------|---------------------------|-------------------------------|
|          | 60                                                   |                               |                                          |                                      |