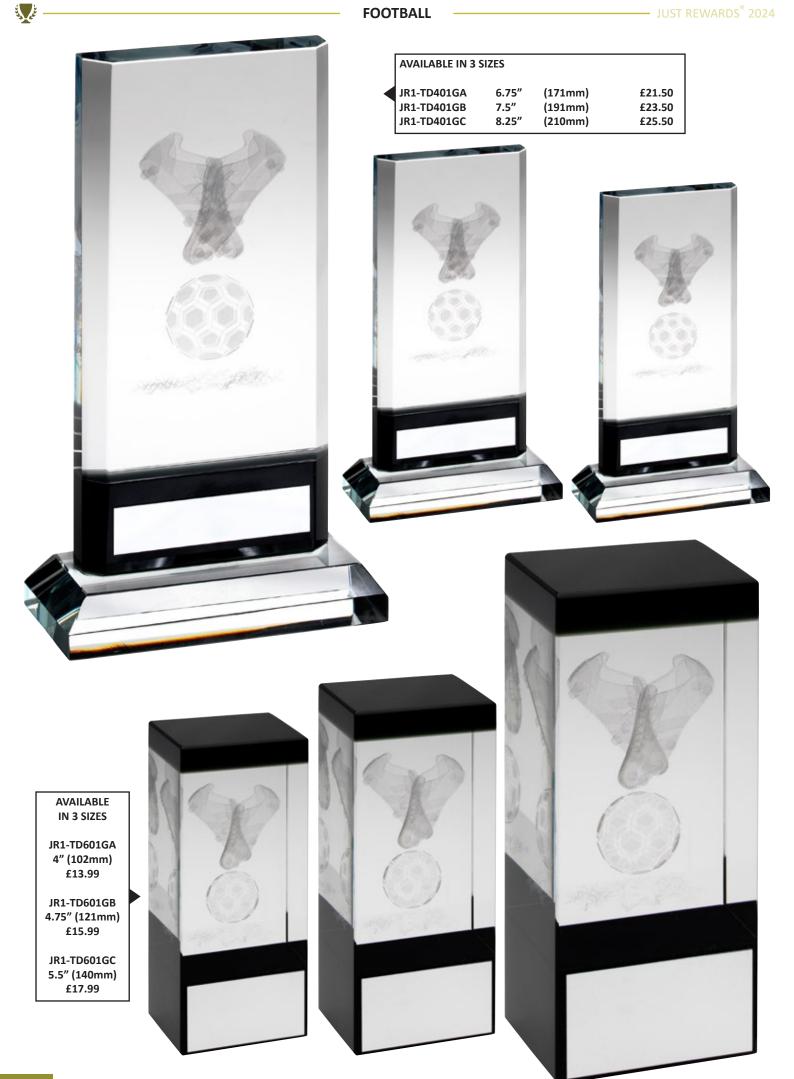

|                     |                                                                                                                |                          |                                           |                     |                               |                           |              |



| JUST | REWA | RDS | 2024 | - |
|------|------|-----|------|---|



| JR         | VAILABLE IN 3 SIZ<br>81-TD301GA<br>81-TD301GB<br>81-TD301GC                           | 7.25"<br>8.5"<br>10" | (184mm)<br>(216mm)<br>(254mm)<br>LABLE IN 3 SIZES | £28.99<br>£31.99<br>£36.99       |     |                            |
|------------|---------------------------------------------------------------------------------------|----------------------|---------------------------------------------------|----------------------------------|-----|----------------------------|
|            |                                                                                       | JR1-T                |                                                   | 5" (165n<br>75" (197n<br>" (229n | nm) | £28.99<br>£33.