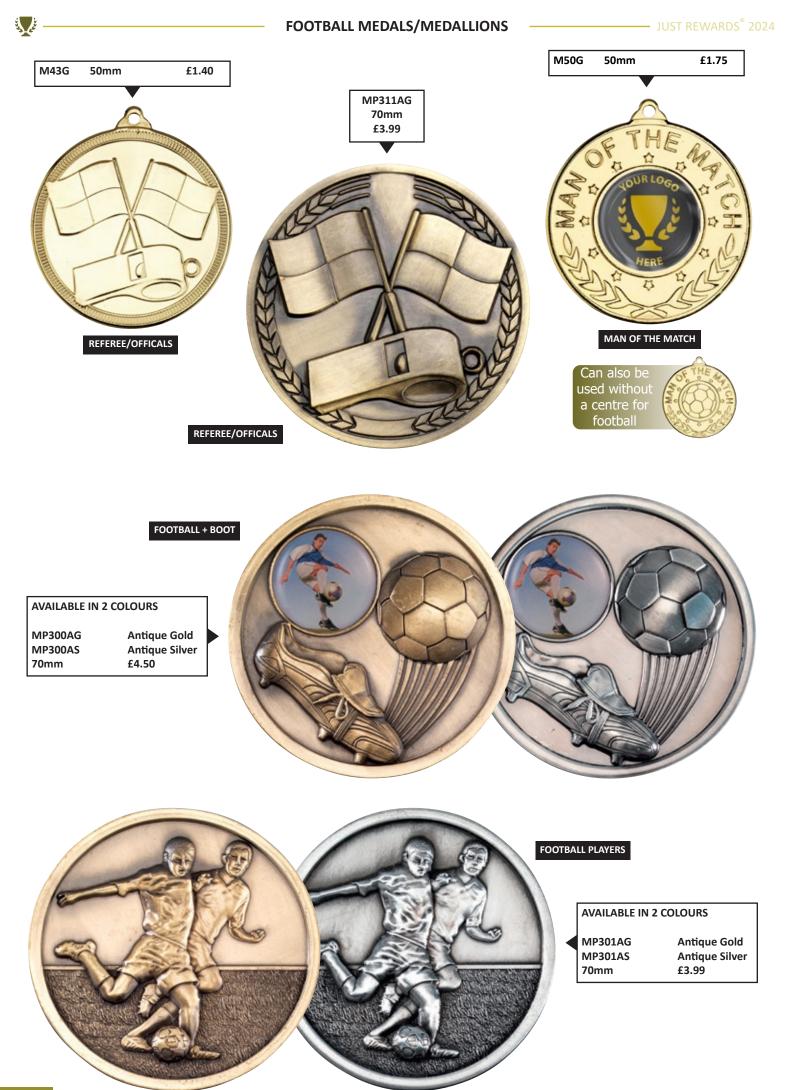

|
| METAL BADGE IN 4 COLOURS<br>(SCHOOL COUNCIL)METAL BADGE IN 4 COLOURS<br>(HOUSE CAPTAIN)METAL BADGE IN 4 COLOURS<br>(FORM CAPTAIN)METAL BADGE IN 4<br>(SPORTS CAPTAIN)                              | COLOURS                                 |
| BDG-SC-NGREENBDG-HC-NGREENBDG-FC-NGREENBDG-SP-NBDG-SC-RREDBDG-HC-RREDBDG-FC-RREDBDG-SP-RBDG-SC-YYELLOWBDG-HC-YYELLOWBDG-FC-YYELLOWBDG-SP-Y                                                         | BLUE<br>GREEN<br>RED<br>YELLOW<br>£1.99 |











- PLEASE NOTE -Medals are shown for display only. They are not included in the price.

#### AVAILABLE IN 2 SIZES



DELUXE MEDAL BOXES (40/50mm Recess) - 3.5" (89mm) - £4.99



DELUXE MEDAL BOXES (50/60/70mm Recess) - 4" (102mm) - £7.99





















نلي ک























## **GENERIC MEDALS**



نلي نام ک















Scan QR code above to View brochure online