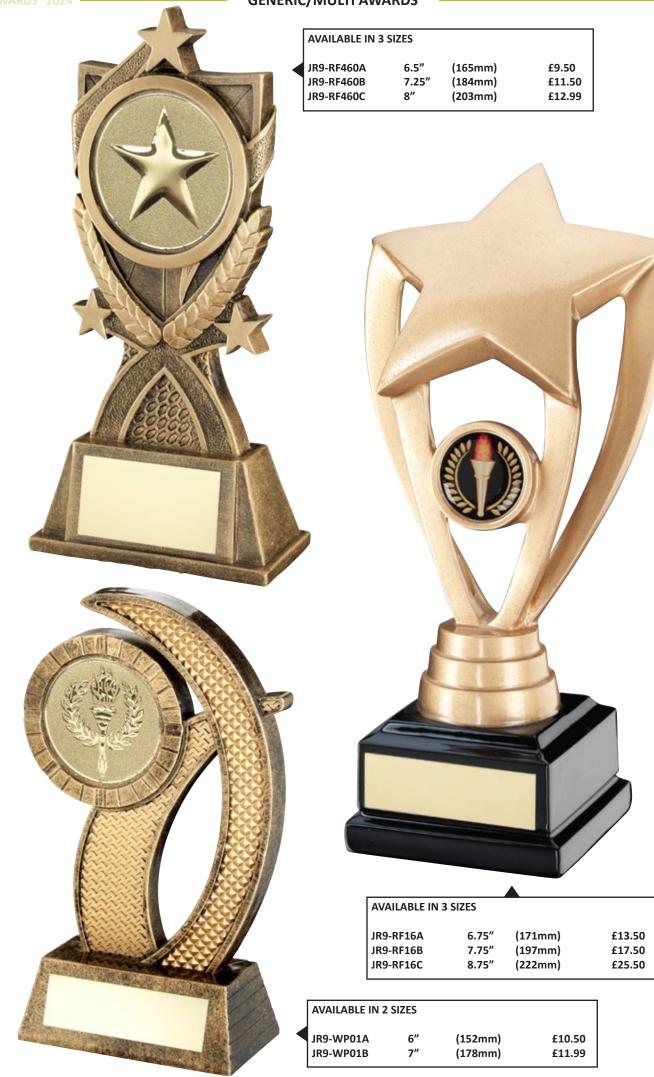

24-TD749L 8" (203mm) £12.50                                                                                              |
| AVAILABLE IN 3 SIZES                                                                           |                                                                                                                            |
| JR24-RF938A 6" (152mm) £9.99<br>JR24-RF938B 7" (178mm) £12.99<br>JR24-RF938C 8" (203mm) £15.99 |                                                                                                                            |
| 3.75" (                                                                                        | <complex-block><text></text></complex-block>                                                                               |









is de

BEAST







ALL ABOVE GENERIC AWARDS ARE 2.75" (70mm) - £8.50











<u>نې کې</u>



# JUST REWARDS<sup>®</sup> 2024 \_\_\_\_\_\_ GENERIC/MULTI AWARDS \_\_

\_\_\_\_\_

------ **S** 

| AVAILABLE IN 3 SIZES<br>JR9-TD659GA 6.5" (165mm) £7.50<br>JR9-TD659GB 7.25" (184mm) £8.50<br>JR9-TD659GC 8" (203mm) £9.50 |                                                                                                                                 |
|---------------------------------------------------------------------------------------------------------------------------|---------------------------------------------------------------------------------------------------------------------------------|
|