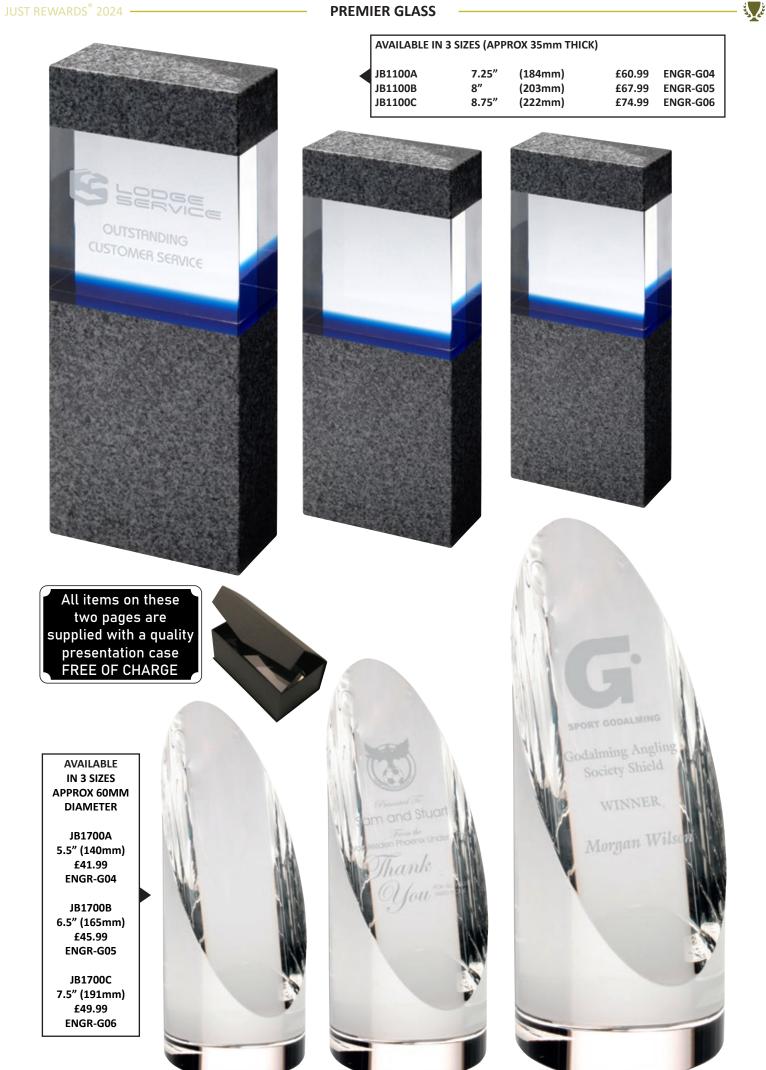

| SIZES                                         |                               | E COWAP<br>Filday's<br>Seneral Manager<br>of the Year |                                          |           | hampio         |                                                                                                                                                                      |
| JB4005A<br>JB4005B<br>JB4005C | 7.5"<br>8.25"<br>9.25"                        | (191mm)<br>(210mm)<br>(235mm) | £63.99 EN                                             | GR-G04<br>GR-G05<br>GR-G06               |           | WINN           | ER                                                                                                                                                                   |

**Se** -





| JB1000A | 9.75" (248mm)<br>11.75" (298mm)<br>13.75" (349mm) | £51.99 | ENGR-G04 |
|---------|---------------------------------------------------|--------|----------|
| JB1000B | 11.75" (298mm)                                    | £59.99 | ENGR-G05 |
| JB1000C | 13.75" (349mm)                                    | £67.99 | ENGR-G06 |
|         |                                                   |        |          |

έs ζè

## PREMIER GLASS



### AVAILABLE IN 3 SIZES (APPROX 19MM THICK) SUITABLE FOR COLOUR PRINT

| JB1400A | 7.2  |
|---------|------|
| £53.99  | ENG  |
| JB1400B | 8.25 |
| £59.99  | ENG  |
| JB1400C | 9.25 |
| £65.99  | ENG  |

| 7.25"  | (184mm) |
|--------|---------|
| ENGR-G | 04      |
| 8.25″  | (210mm) |
| ENGR-G | 05      |
| 9.25"  | (235mm) |
| ENGR-G | 06