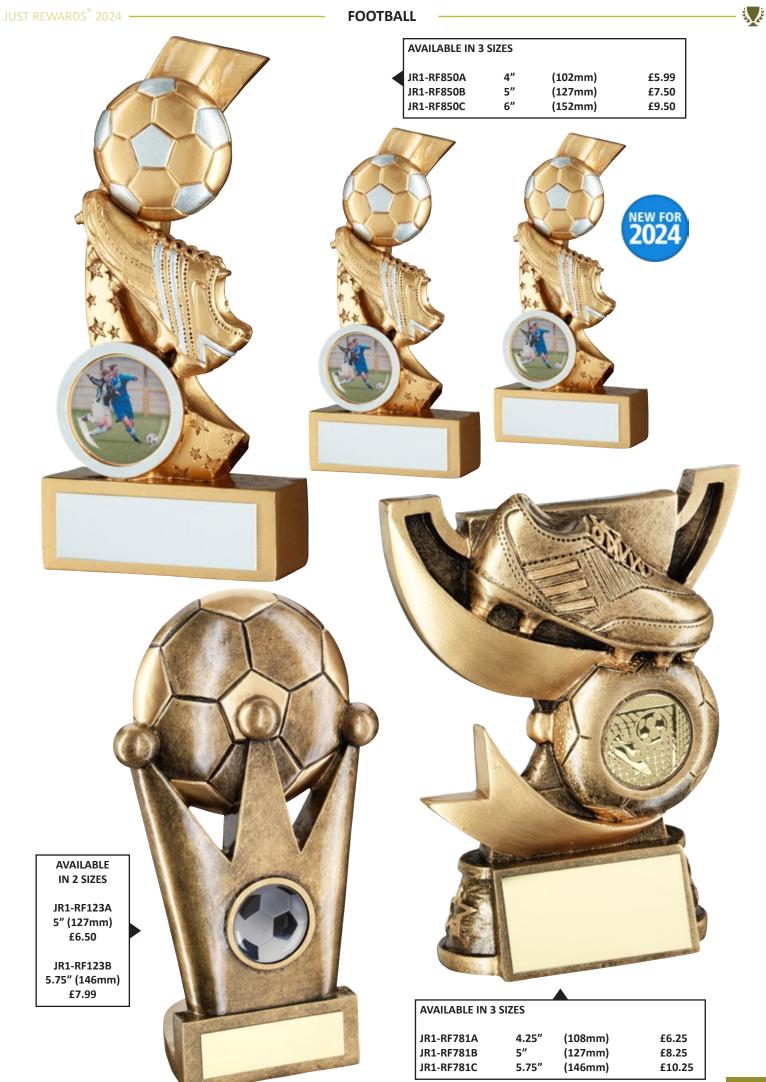

|                  |                   |
|              |                              |                |                    | and a            |                   |
|              | AVAILABLE IN 5 SI            | ZES            |                    |                  |                   |
|              | JR34-TYC918A                 | 6.75″          | (171mm)            | £6.75            |                   |
|              | JR34-TYC918B<br>JR34-TYC918C | 7.25"<br>8"    | (184mm)<br>(203mm) | £7.75<br>£10.50  | the state of the  |
|              | JR34-TYC918D<br>JR34-TYC918E | 9"<br>10"      | (229mm)<br>(254mm) | £12.50<br>£14.50 | 7                 |
|              |                              |                |                    |                  |                   |















نى ئىچى





-

| JUST NEWARDS 2 | .024                                   |                   |                               | 10011                     |                          |               |                    |                  | 50 |
|----------------|----------------------------------------|-------------------|-------------------------------|---------------------------|--------------------------|---------------|--------------------|------------------|----|
|                | AVAILABLE IN 3                         |                   |                               |                           |                          |               |                    |                  |    |
|                | JR1-RF391A<br>JR1-RF391B<br>JR1-RF391C | 6"<br>8"<br>10"   | (152mm)<br>(20