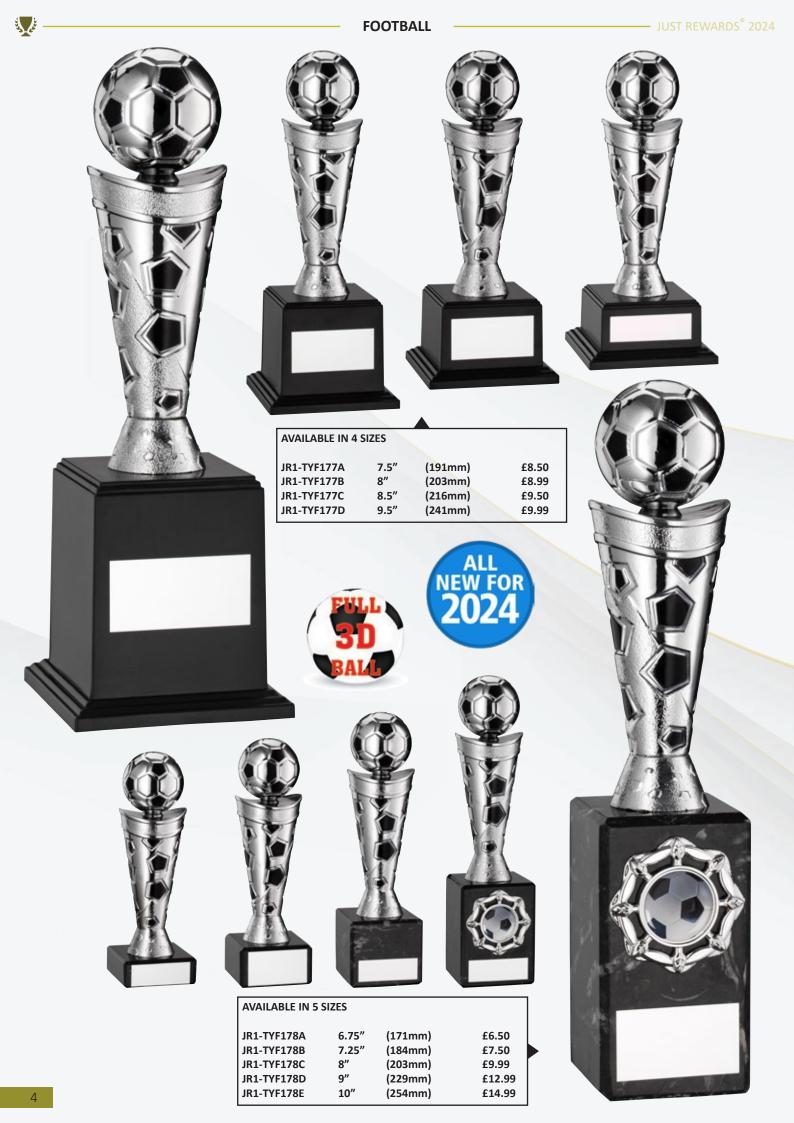

# Heavyweight NEW gunmetal finish

AVAILABLE IN 3 SIZES

R1-FP04A R1-FP04B R1-FP04C (191mm) (229mm) (279mm)

£9.50 £12.99 £17.99

3

| JST REWARDS <sup>®</sup> 2024 |                                                        | FOOTBALL                                        |                          |                                                                                                                                                                                                                                                                                                                                                                                                                                                                                                                                                                                                                                                                                                                                                                                                                                                                                                                                                                                                                                                                                                                                                                                                                                                                                                                                                                                                                                                                                                                                                                                                                                                                                                                                                                                                                                                                                                                                                                                                                                                                                                                                |
|-------------------------------|--------------------------------------------------------|-------------------------------------------------|--------------------------|--------------------------------------------------------------------------------------------------------------------------------------------------------------------------------------------------------------------------------------------------------------------------------------------------------------------------------------------------------------------------------------------------------------------------------------------------------------------------------------------------------------------------------------------------------------------------------------------------------------------------------------------------------------------------------------------------------------------------------------------------------------------------------------------------------------------------------------------------------------------------------------------------------------------------------------------------------------------------------------------------------------------------------------------------------------------------------------------------------------------------------------------------------------------------------------------------------------------------------------------------------------------------------------------------------------------------------------------------------------------------------------------------------------------------------------------------------------------------------------------------------------------------------------------------------------------------------------------------------------------------------------------------------------------------------------------------------------------------------------------------------------------------------------------------------------------------------------------------------------------------------------------------------------------------------------------------------------------------------------------------------------------------------------------------------------------------------------------------------------------------------|
|                               |                                                        |                                                 |                          |                                                                                                                                                                                                                                                                                                                                                                                                                                                                                                                                                                                                                                                                                                                                                                                                                                                                                                                                                                                                                                                                                                                                                                                                                                                                                                                                                                                                                                                                                                                                                                                                                                                                                                                                                                                                                                                                                                                                                                                                                                                                                                                                |
|                               | AVAILABLE IN 4 SIZES                                   |                                                 |                          |                                                                                                                                                                                                                                                                                                                                                                                                                                                                                                                                                                                                                                                                                                                                                                                                                                                                                                                                                                                                                                                                                                                                                                                                                                                                                                                                                                                                                                                                                                                                                                                                                                                                                                                                                                                                                                                                                                                                                                                                                                                                                                                                |
|                               | JR1-TYF109A 7.5"<br>JR1-TYF109B 8"<br>JR1-TYF109C 8.5" | (191mm) £9.50<br>(203mm) £9.99<br>(216mm) £10.5 |                          |                                                                                                                                                                                                                                                                                                                                                                                                                                                                                                                                                                                                                                                                                                                                                                                                                                                                                                                                                                                                                                                                                                                                                                                                                                                                                                                                                                                                                                                                                                                                                                                                                                                                                                                                                                                                                                                                                                                                                                                                                                                                                                                                |
|                               | JR1-TYF109D 9.5"                                       | (241mm) £10.9                                   |                          |                                                                                                                                                                                                                                                                                                                                                                                                                                                                                                                                                                                                                                                                                                                                                                                                                                                                                                                                                                                                                                                                                                                                                                                                                                                                                                                                                                                                                                                                                                                                                                                                                                                                                                                                                                                                                                                                                                                                                                                                                                                                                                                                |
|                               | EULL<br>3D<br>BALL                                     | ALL<br>NEW FOR<br>2024                          |                          |                                                                                                                                                                                                                                                                                                                                                                                                                                                                                                                                                                                                                                                                                                                                                                                                                                                                                                                                                                                                                                                                                                                                                                                                                                                                                                                                                                                                                                                                                                                                                                                                                                                                                                                                                                                                                                                                                                                                                                                                                                                                                                                                |
|                               |                                                        |                                                 |                          | Contraction of the second seco |
|                               |                                                        |                                                 |                          |                                                                                                                                                                                                                                                                                                                                                                                                                                                                                                                                                                                                                                                                                                                                                                                                                                                                                                                                                                                                                                                                                                                                                                                                                                                                                                                                                                                                                                                                                                                                                                                                                                                                                                                                                                                                                                                                                                                                                                                                                                                                                                                                |
|                               | X                                                      |                                                 |                          |                                                                                                                                                                                                                                                                                                                                                                                                                                                                                                                                                                                                                                                                                                                                                                                                                                                                                                                                                                                                                                                                                                                                                                                                                                                                                                                                                                                                                                                                                                                                                                                                                                                                                                                                                                                                                                                                                                                                                                                                                                                                                                                                |
|                               |                                                        |                                                 |                          |                                                                                                                                                                                                                                                                                                                                                                                                                                                                                                                                                                                                                                                                                                                                                                                                                                                                                                                                                                                                                                                                                                                                                                                                                                                                                                                                                                                                                                                                                                                                                                                                                                                                                                                                                                                                                                                                                                                                                                                                                                                                                                                                |
|                               | AVAILABLE IN 5 S                                       | 6.75" (171mm)                                   | £6.50                    |                                                                                                                                                                                                                                                                                                                                                                                                                                                                                                                                                                                                                                                                                                                                                                                                                                                                                                                                                                                                                                                                                                                                                                                                                                                                                                                                                                                                                                                                                                                                                                                                                                                                                                                                                                                                                                                                                                                                                                                                                                                                                                                                |
|                               | JR1-TYF100B<br>JR1-TYF100C<br>JR1-TYF100C              | 7.25" (184mm)<br>8" (203mm)<br>9" (229mm)       | £7.50<br>£9.99<br>£12.99 |                                                                                                                                                                                                                                                                                                                                                                                                                                                                                                                                                                                                                                                                                                                                                                                                                                                                                                                                                                                                                                                                                                                                                                                                                                                                                                                                                                                                                                                                                                                                                                                                                                                                                                                                                                                                                                                                                                                                                                                                                                                                                                                                |
|                               | JR1-TYF100D<br>JR1-TYF100E                             | 10" (254mm)                                     | £12.99<br>£14.99         | 5                                                                                                                                                                                                                                                                                                                                                                                                                                                                                                                                                                                                                                                                                                                                                                                                                                                                                                                                                                                                                                                                                                                                                                                                                                                                                                                                                                                                                                                                                                                                                                                                                                                                                                                                                                                                                                                                                                                                                                                                                                                                                                                              |