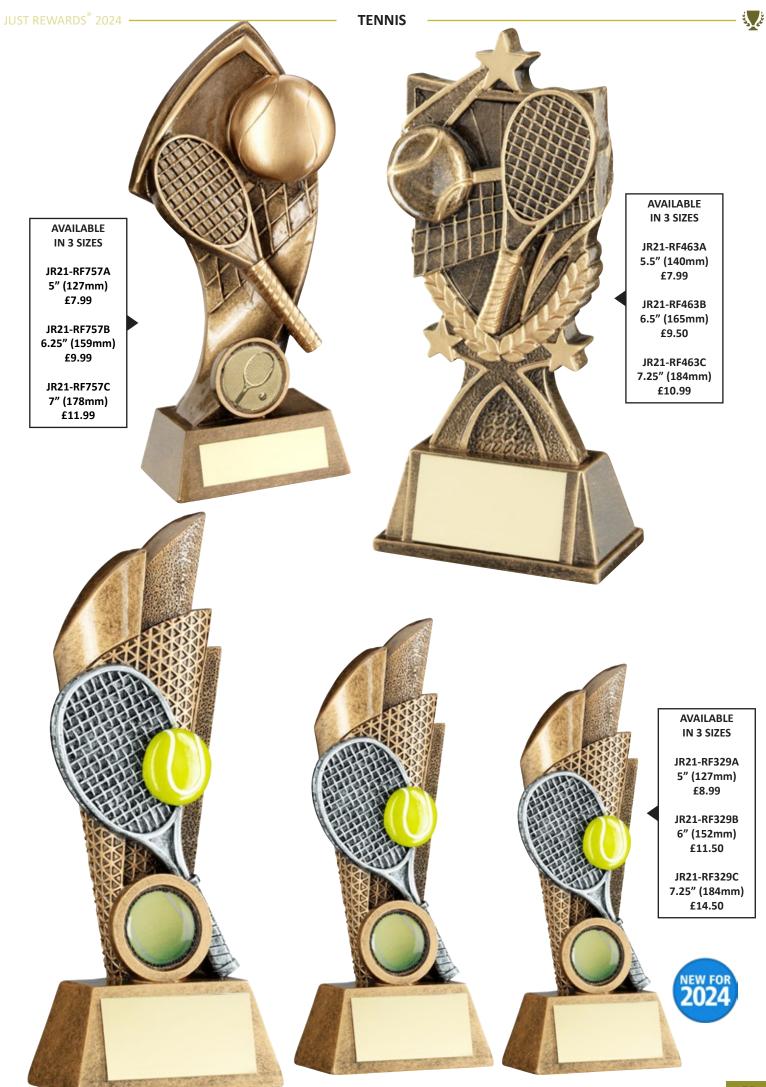

| SPORT/CATEGORY        | PREFIX | PAGE(S)                       |
|-----------------------|--------|-------------------------------|
| Horse                 | JR20   | 186-187                       |
| Keyrings              | -      | 343                           |
| Laminate Signs        | -      | 338                           |
| Lawn Bowls            | JR7    | 176-177                       |
| Martial Arts          | JR11   | 160-163                       |
| Medal Ribbons + Boxes | -      | 344-347                       |
| Medals                | -      | 348-371                       |
| Music                 | JR29   | 202                           |
| Netball               | JR16   | 138-145                       |
| Nickel                | JR61   | 260-261                       |
| Paperweights          | -      | 272-273                       |
| Pool/Snooker          | JR5    | 130-137                       |
| Quaichs               | -      | 263                           |
| Rugby                 | JR4    | 78-93                         |
| Salvers               | JR41   | 258-259                       |
| School Awards         | JR44   | 146-153                       |
| Shields (Annual)      | JR39   | 332-333                       |
| Shooting              | JR24   | 204                           |
| Silverware            | -      | 262                           |
| Squash                | JR33   | 194-195                       |
| Sublimation (Medals)  | -      | 348-349                       |
| Sublimation (Plaques) | JR25   | 53/75/151/181/<br>185/334-335 |
| Swimming              | JR28   | 192-193                       |
| Table Tennis          | JR36   | 196-197                       |
| Tankards (Glass)      | -      | 266-267                       |
| Tankards (Metal)      | -      | 263                           |
| Ten Pin               | JR14   | 182-183                       |
| Tennis                | JR21   | 154-159                       |
| Trophy Cups           | JR22   | 242-257                       |
| Volleyball            | JR52   | 198-199                       |