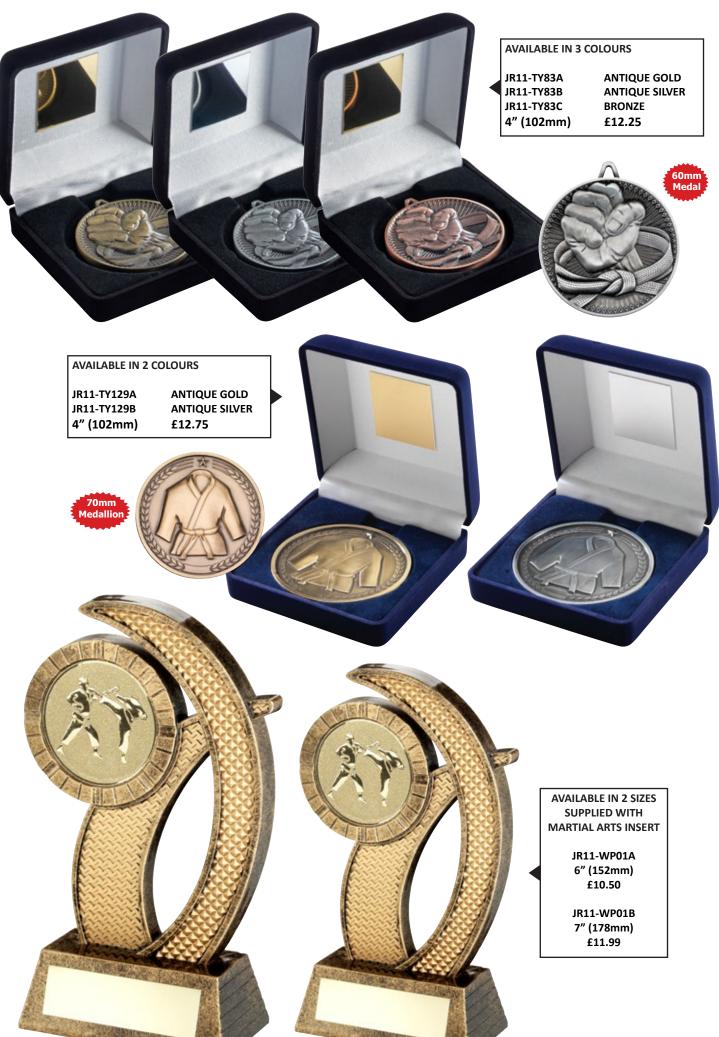

| SPORT/CATEGORY        | PREFIX | PAGE(S)                       |
|-----------------------|--------|-------------------------------|
| Horse                 | JR20   | 186-187                       |
| Keyrings              | -      | 343                           |
| Laminate Signs        | -      | 338                           |
| Lawn Bowls            | JR7    | 176-177                       |
| Martial Arts          | JR11   | 160-163                       |
| Medal Ribbons + Boxes | -      | 344-347                       |
| Medals                | -      | 348-371                       |
| Music                 | JR29   | 202                           |
| Netball               | JR16   | 138-145                       |
| Nickel                | JR61   | 260-261                       |
| Paperweights          | -      | 272-273                       |
| Pool/Snooker          | JR5    | 130-137                       |
| Quaichs               | -      | 263                           |
| Rugby                 | JR4    | 78-93                         |
| Salvers               | JR41   | 258-259                       |
| School Awards         | JR44   | 146-153                       |
| Shields (Annual)      | JR39   | 332-333                       |
| Shooting              | JR24   | 204                           |
| Silverware            | -      | 262                           |
| Squash                | JR33   | 194-195                       |
| Sublimation (Medals)  | -      | 348-349                       |
| Sublimation (Plaques) | JR25   | 53/75/151/181/<br>185/334-335 |
| Swimming              | JR28   | 192-193                       |
| Table Tennis          | JR36   | 196-197                       |
| Tankards (Glass)      | -      | 266-267                       |
| Tankards (Metal)      | -      | 263                           |
| Ten Pin               | JR14   | 182-183                       |
| Tennis                | JR21   | 154-159                       |
| Trophy Cups           | JR22   | 242-257                       |
| Volleyball            | JR52   | 198-199                       |