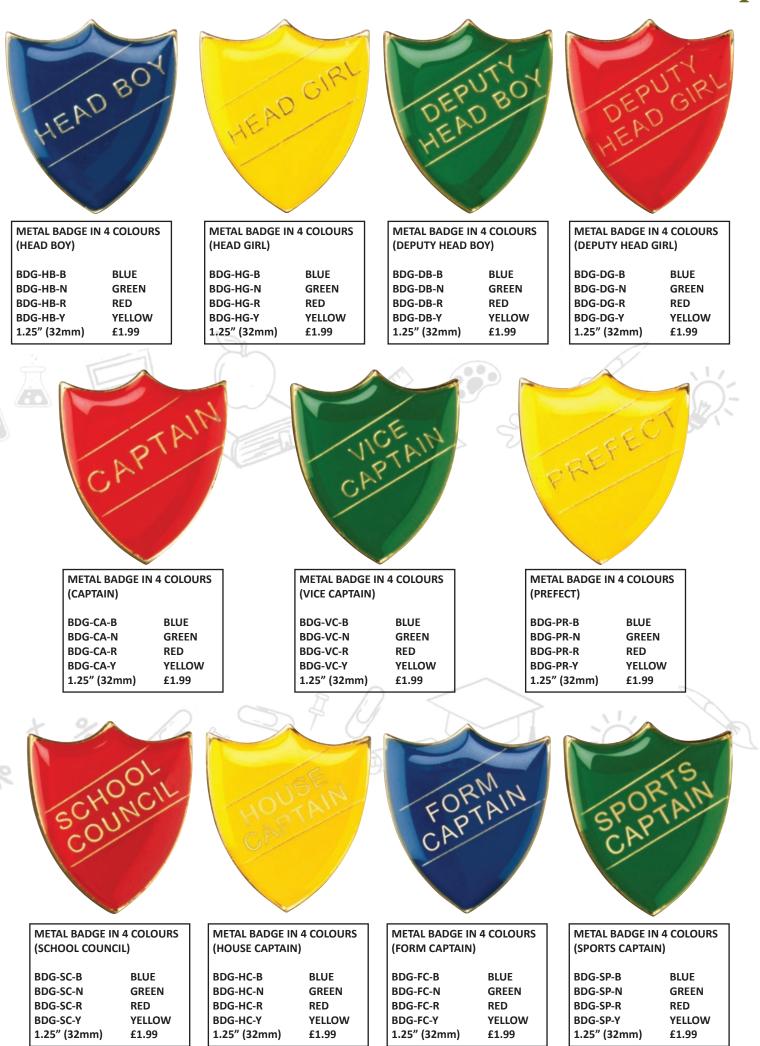

# **Activity Listing/Contents**

| SPORT/CATEGORY       | PREFIX | PAGE(S)       |
|----------------------|--------|---------------|
| Achievement          | JR19   | 184-185       |
| Angling              | JR13   | 180-181       |
| Athletics            | JR30   | 172-175       |
| Badges               | -      | 342-343       |
| Badminton            | JR26   | 190-191       |
| Basketball           | JR15   | 164-167       |
| Bespoke Awards       | -      | 340-341       |
| Boxing               | JR10   | 178-179       |
| Brass/Aluminium      | -      | 339           |
| Cards                | JR40   | 201           |
| Clocks               | JR38   | 264-265       |
| Cooking              | JR46   | 205           |
| Cricket              | JR6    | 94-107        |
| Dance                | JR12   | 108-121       |
| Darts                | JR3    | 122-129       |
| Dog                  | JR32   | 204           |
| Dominoes             | JR27   | 200           |
| Drama                | JR45   | 203           |
| Economy Awards       | JR34   | 222-241       |
| Emoji Figures        | -      | 209           |
| Enamelled Plaques    | JR42   | 336-337       |
| Football             | JR1    | 3-57          |
| Gaelic Football      | JR23   | 188-189       |
| Generic/Multi Awards | JR9    | 206-217 + 262 |
| Glass Plaques        | -      | 274-331       |
| Glass Trophies       | JR17   | 218-221 + 271 |
| Glassware            | -      | 266-270       |
| Golf                 | JR2    | 58-77         |
| Graduation           | -      | 151           |
| Gymnastics           | JR35   | 205           |
| Hockey               | JR18   | 168-171       |

| SPORT/CATEGORY        | PREFIX | PAGE(S)                       |
|-----------------------|--------|-------------------------------|
| Horse                 | JR20   | 186-187                       |
| Keyrings              | -      | 343                           |
| Laminate Signs        | -      | 338                           |
| Lawn Bowls            | JR7    | 176-177                       |
| Martial Arts          | JR11   | 160-163                       |
| Medal Ribbons + Boxes | -      | 344-347                       |
| Medals                | -      | 348-371                       |
| Music                 | JR29   | 202                           |
| Netball               | JR16   | 138-145                       |
| Nickel                | JR61   | 260-261                       |
| Paperweights          | -      | 272-273                       |
| Pool/Snooker          | JR5    | 130-137                       |
| Quaichs               | -      | 263                           |
| Rugby                 | JR4    | 78-93                         |
| Salvers               | JR41   | 258-259                       |
| School Awards         | JR44   | 146-153                       |
| Shields (Annual)      | JR39   | 332-333                       |
| Shooting              | JR24   | 204                           |
| Silverware            | -      | 262                           |
| Squash                | JR33   | 194-195                       |
| Sublimation (Medals)  | -      | 348-349                       |
| Sublimation (Plaques) | JR25   | 53/75/151/181/<br>185/334-335 |
| Swimming              | JR28   | 192-193                       |
| Table Tennis          | JR36   | 196-197                       |
| Tankards (Glass)      | -      | 266-267                       |
| Tankards (Metal)      | -      | 263                           |
| Ten Pin               | JR14   | 182-183                       |
| Tennis                | JR21   | 154-159                       |
| Trophy Cups           | JR22   | 242-257                       |
| Volleyball            | JR52   | 198-199                       |