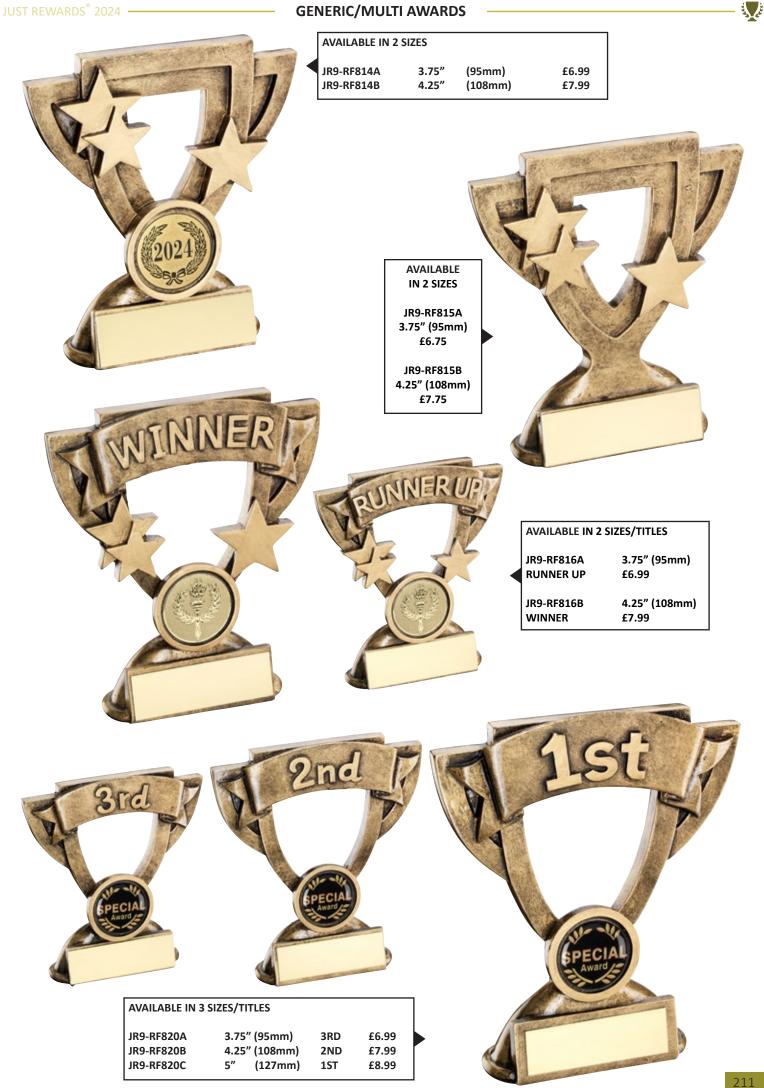

|
| AVAILABLE IN 3 SIZES                                                                           |                                                                                                                            |
| JR24-RF938A 6" (152mm) £9.99<br>JR24-RF938B 7" (178mm) £12.99<br>JR24-RF938C 8" (203mm) £15.99 |                                                                                                                            |
| 3.75" (                                                                                        | <complex-block><text></text></complex-block>                                                                               |









is de

BEAST







ALL ABOVE GENERIC AWARDS ARE 2.75" (70mm) - £8.50











<u>نې کې</u>



# JUST REWARDS<sup>®</sup> 2024 \_\_\_\_\_\_ GENERIC/MULTI AWARDS \_\_

\_\_\_\_\_

------ **S** 

| AVAILABLE IN 3 SIZES<br>JR9-TD659GA 6.5" (165mm) £7.50<br>JR9-TD659GB 7.25" (184mm) £8.50<br>JR9-TD659GC 8" (203mm) £9.50 |                                                                                                                                 |
|---------------------------------------------------------------------------------------------------------------------------|---------------------------------------------------------------------------------------------------------------------------------|
|                                                                                                                           |