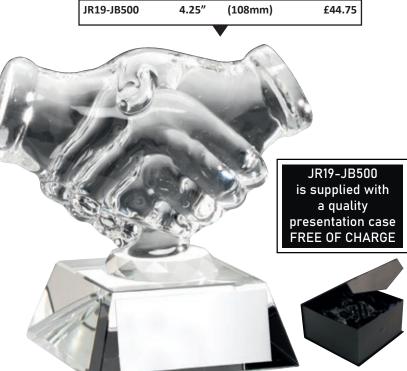

| SPORT/CATEGORY        | PREFIX | PAGE(S)                       |
|-----------------------|--------|-------------------------------|
| Horse                 | JR20   | 186-187                       |
| Keyrings              | -      | 343                           |
| Laminate Signs        | -      | 338                           |
| Lawn Bowls            | JR7    | 176-177                       |
| Martial Arts          | JR11   | 160-163                       |
| Medal Ribbons + Boxes | -      | 344-347                       |
| Medals                | -      | 348-371                       |
| Music                 | JR29   | 202                           |
| Netball               | JR16   | 138-145                       |
| Nickel                | JR61   | 260-261                       |
| Paperweights          | -      | 272-273                       |
| Pool/Snooker          | JR5    | 130-137                       |
| Quaichs               | -      | 263                           |
| Rugby                 | JR4    | 78-93                         |
| Salvers               | JR41   | 258-259                       |
| School Awards         | JR44   | 146-153                       |
| Shields (Annual)      | JR39   | 332-333                       |
| Shooting              | JR24   | 204                           |
| Silverware            | -      | 262                           |
| Squash                | JR33   | 194-195                       |
| Sublimation (Medals)  | -      | 348-349                       |
| Sublimation (Plaques) | JR25   | 53/75/151/181/<br>185/334-335 |
| Swimming              | JR28   | 192-193                       |
| Table Tennis          | JR36   | 196-197                       |
| Tankards (Glass)      | -      | 266-267                       |
| Tankards (Metal)      | -      | 263                           |
| Ten Pin               | JR14   | 182-183                       |
| Tennis                | JR21   | 154-159                       |
| Trophy Cups           | JR22   | 242-257                       |
| Volleyball            | JR52   | 198-199                       |