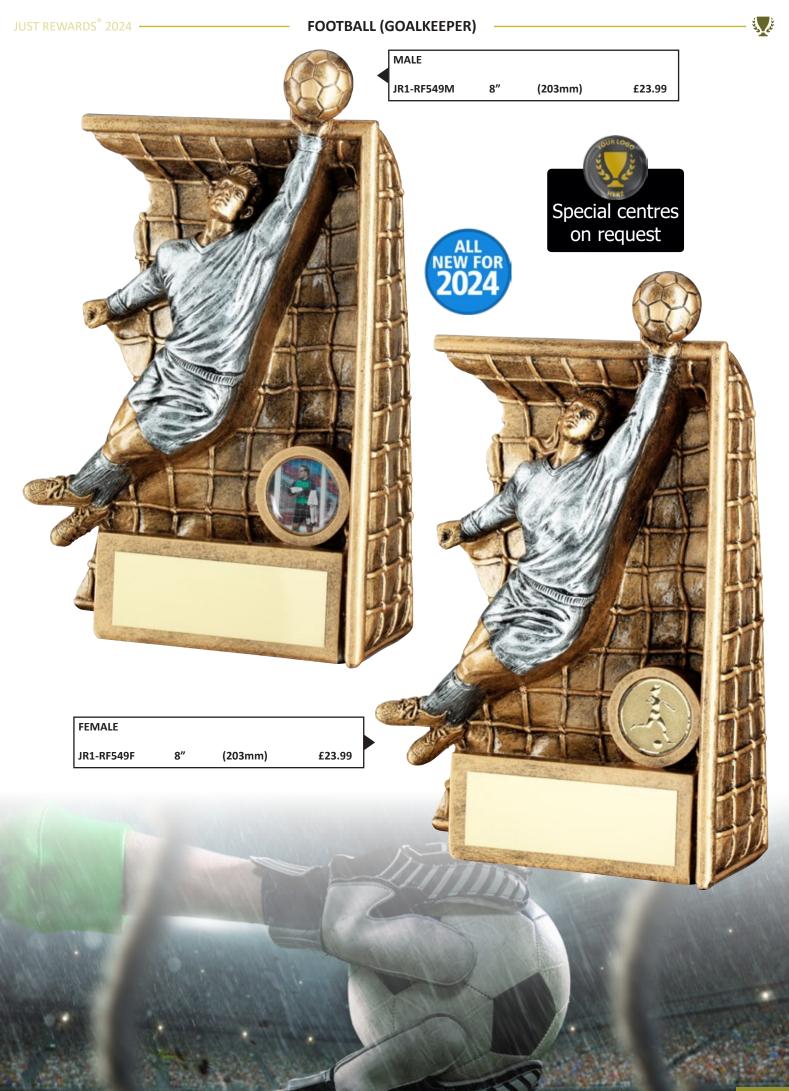

A | 5″ | (127mm) | £8.99  |
|------------|----|---------|--------|
| JR1-RF930B | 6" | (152mm) | £11.99 |
| JR1-RF930C | 7″ | (178mm) | £14.99 |

| AVAILABLE IN 3 SIZES |    |         |        |  |  |
|----------------------|----|---------|--------|--|--|
| JR1-RF961A           | 4" | (102mm) | £6.25  |  |  |
| JR1-RF961B           | 5" | (127mm) | £8.25  |  |  |
| JR1-RF961C           | 6" | (152mm) | £11.25 |  |  |

is de



### AVAILABLE IN 4 TITLES

JR1-RF980MA JR1-RF980MI JR1-RF980PA JR1-RF980PL 10" (254mm)

MANAGERS PLAYER OF THE YEAR

PARENTS PLAYER OF THE YEAR MANAGER'S PLAYER MOST IMPROVED PLAYER PARENTS' PLAYER PLAYERS' PLAYER £23.99



MOST IMPROVED PLAYER OF THE YEAR PLAYERS PLAYER OF THE YEAR i de



JR1-RF900B 10 x 11" (254 x 279mm) £64.99







### FOOTBALL (GOALKEEPER)









43

نلي ک





نى ئىچى



# Design your own trophy or medal

| AVAILABLE IN 3 | <b>SIZES</b> |         |        |
|----------------|--------------|---------|--------|
| JR1-TP03       | 3.75″        | (95mm)  | £8.99  |
| JR1-TP03A      | 4.25"        | (108mm) | £11.99 |
| JR1-TP03B      | 5.25"        | (133mm) | £14.99 |







| AVAILABLE IN 3 | 2 SHAPES<br>I 50mm LOGO INSERT) |
|----------------|---------------------------------|
| GM01           | 2.75" (70mm)                    |
| ROUND          | £4.99                           |
| GM02           | 2.75" (70mm)                    |
| OCTAGON        | £6.50                           |

Supplied with presentation box as shown









| AVAILABLE IN 3 S<br>R1-TD659GA<br>R1-TD659GB<br>R1-TD659GC