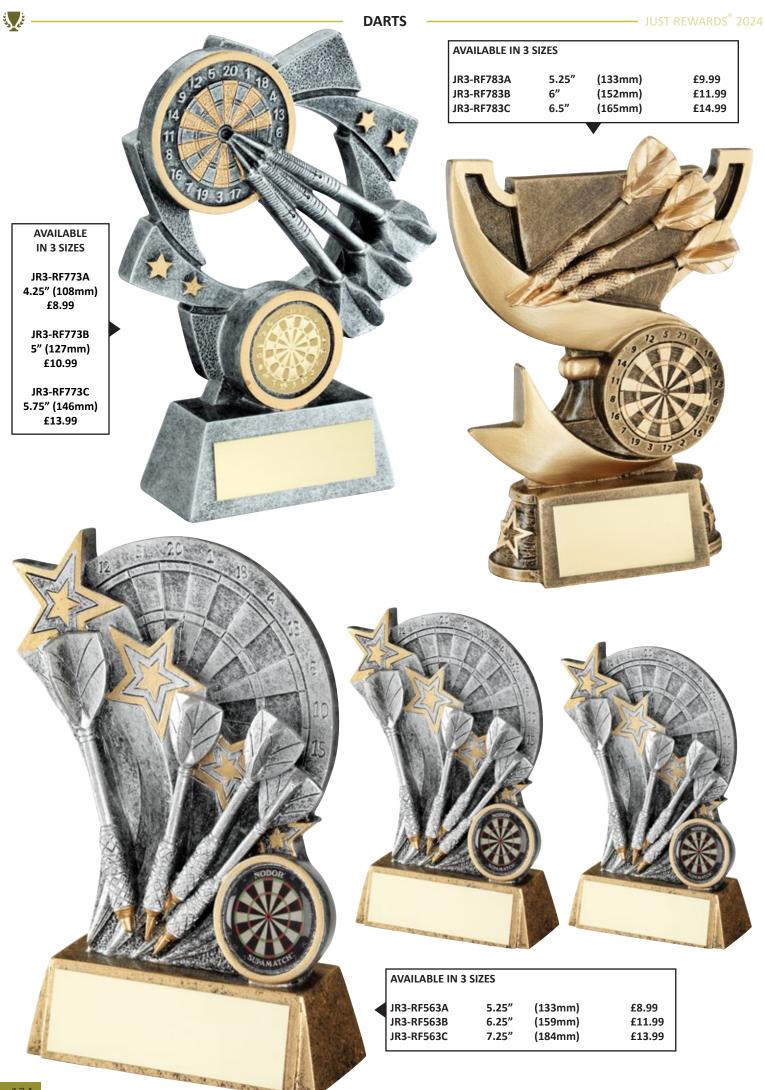

|
|       | 5.25"<br>6.25" | 5.25" (133mm)<br>6.25" (159mm) |



| AVAILABLE IN 3                         | SIZES          |                               |                           |
|----------------------------------------|----------------|-------------------------------|---------------------------|
| JR3-RF933A<br>JR3-RF933B<br>JR3-RF933C | 6"<br>7"<br>8" | (152mm)<br>(178mm)<br>(203mm) | £9.99<br>£12.99<br>£15.99 |
|                                        |                |                               |                           |

| AVAILABLE IN 3 | SIZES |         |        |
|----------------|-------|---------|--------|
| JR3-RF623A     | 5"    | (127mm) | £12.99 |
| JR3-RF623B     | 6"    | (152mm) | £16.99 |
| JR3-RF623C     | 7"    | (178mm) | £21.99 |



With the









|     | _ |
|-----|---|
| 310 |   |

|                                        |                                                          |                                        |                                     | DARTS                            |    | – JUST REWARDS <sup>®</sup> 2024 |
|----------------------------------------|----------------------------------------------------------|----------------------------------------|-------------------------------------|----------------------------------|----|----------------------------------|
| ×.                                     | AVAILABLE IN 4                                           |                                        |                                     |                                  |    | 1