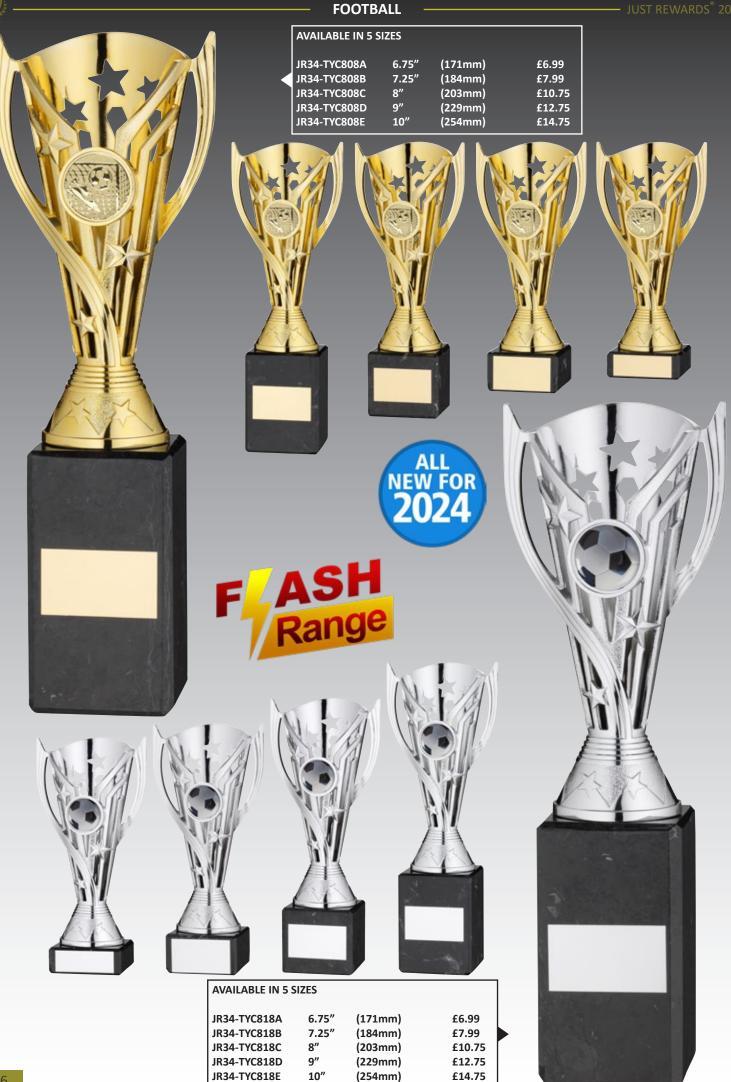

| REWARDS 2024 |                              | FUU            |                    |                  | - Sala            |
|--------------|------------------------------|----------------|--------------------|------------------|-------------------|
|              | AVAILABLE IN 5 S             | ZES            |                    |                  |                   |
|              | JR34-TYC908A<br>JR34-TYC908B | 6.75"<br>7.25" | (171mm)<br>(184mm) | £6.75<br>£7.75   | NEW FOR           |
|              | JR34-TYC908C<br>JR34-TYC908D | 8"<br>9"       | (203mm)<br>(229mm) | £10.50<br>£12.50 | NEW FOR<br>2024   |
|              | JR34-TYC908E                 | 10"            | (254mm)            | £14.50           |                   |
|              |                              |                |                    |                  |                   |
|              |                              | / 👧            |                    |                  |                   |
|              |                              |                |                    |                  |                   |
|              |                              |                |                    |                  |                   |
|              |                              | 1              |                    |                  |                   |
|              |                              |                |                    |                  |                   |
|              |                              |                |                    |                  |                   |
|              |                              | 4              |                    |                  |                   |
|              | 100 C                        | 1              |                    |                  |                   |
|              |                              |                |                    |                  |                   |
|              |                              |                |                    |                  |                   |
|              |                              |                |                    |                  |                   |
|              |                              |                |                    |                  |                   |
|              |                              |                |                    |                  |                   |
|              |                              |                |                    | 4                | The Barton        |
|              | ★ <b>K</b>                   | AN             | IGE≯               | ۲                |                   |
| STORE STORE  |                              |                |                    |                  |                   |
|              |                              |                |                    |                  |                   |
|              |                              |                | - 6                | T. A.            |                   |
|              |                              |                | × h fe             | 1                | N/A               |
|              |                              |                | 1                  |                  | Y Y L             |
| R P A Ni     |                              | E i Din        |                    |                  | Kithin            |
|              |                              |                |                    | 2                |                   |
|              |                              | 15             | 1                  | ЙЦ —             | A CONTRACTOR OF A |
| 10           | 57 /                         | Y              |                    |                  |                   |
| B.           | Y L                          | 110            |                    | and the          |                   |
|              |                              | 1              |                    |                  |                   |
|              |                              |                |                    | and a            |                   |
|              | AVAILABLE IN 5 SI            | ZES            |                    |                  |                   |
|              | JR34-TYC918A                 | 6.75″          | (171mm)            | £6.75            |                   |
|              | JR34-TYC918B<br>JR34-TYC918C | 7.25"<br>8"    | (184mm)<br>(203mm) | £7.75<br>£10.50  | the state of the  |
|              | JR34-TYC918D<br>JR34-TYC918E | 9"<br>10"      | (229mm)<br>(254mm) | £12.50<br>£14.50 | 7                 |
|              |                              |                |                    |                  |                   |