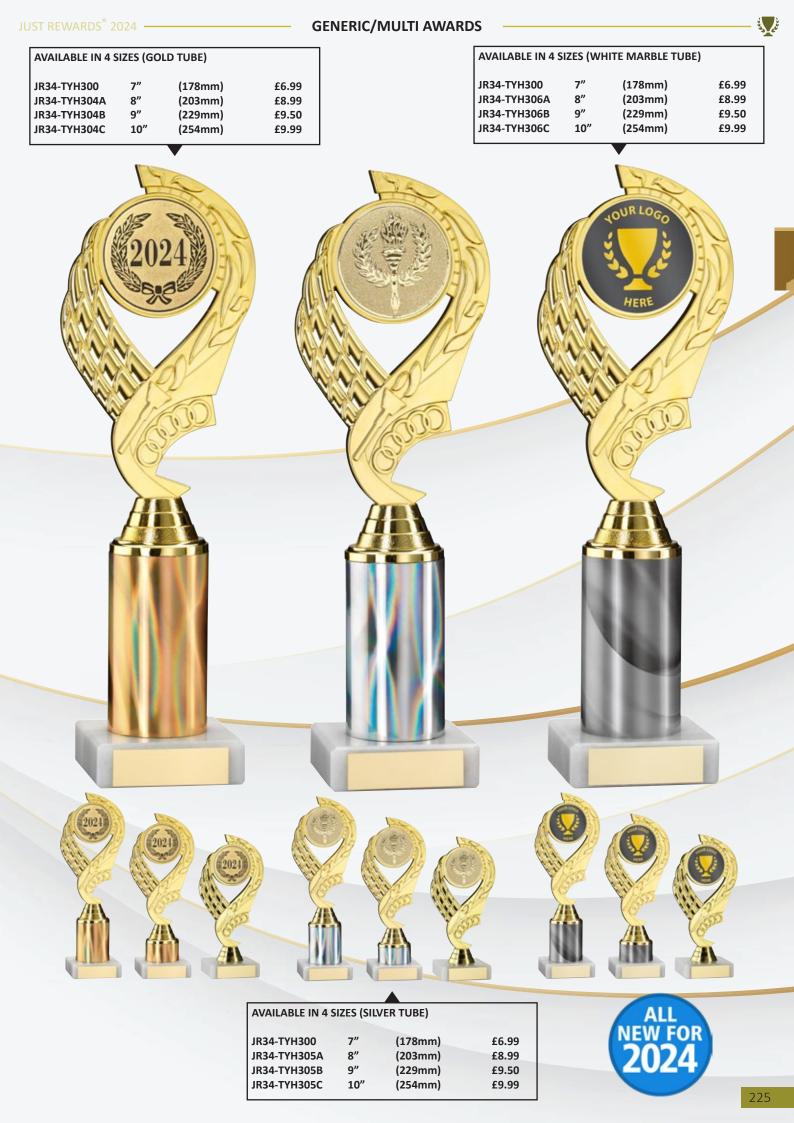

|









| ST REWARDS <sup>®</sup> 20                                  | )24 —                 |                                          | GEI                                                                         | NERIC/MULTI AW | ARDS                                                        |                       |                                                          | 🗸                                |
|-------------------------------------------------------------|-----------------------|------------------------------------------|-----------------------------------------------------------------------------|----------------|-------------------------------------------------------------|-----------------------|----------------------------------------------------------|----------------