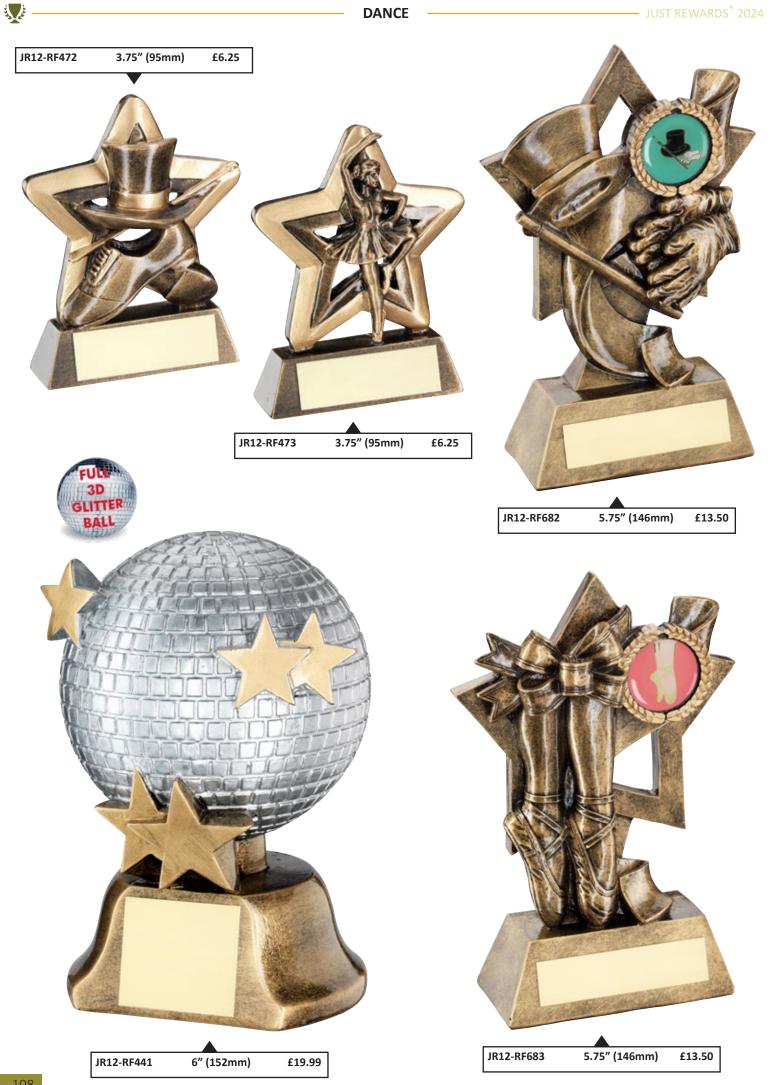

JR34-TYH105C

9.75″

(248mm)

|                                                                        |                         |                               |                                             | NERIC/MULTI AM                                   |                                              |                         |                                          | šļ                       |
|------------------------------------------------------------------------|-------------------------|-------------------------------|---------------------------------------------|--------------------------------------------------|----------------------------------------------|-------------------------|------------------------------------------|--------------------------|
| VAILABLE IN 4 S<br>R34-TYH477A                                         | 5IZES (BLA)<br>7.75"    | CK BASE)<br>(197mm)           | £9.50                                       |                                                  | AVAILABLE IN 4<br>JR34-TYH450                | SIZES (BLU<br>6.75"     | E TUBE)<br>(171mm)                       | £7.50                    |
| <ul> <li>34-TYH477B</li> <li>34-TYH477C</li> <li>34-TYH477D</li> </ul> | 8.25"<br>8.75"<br>9.75" | (210mm)<br>(222mm)<br>(248mm) | £9.99<br>£10.50<br>£10.99                   |                                                  | JR34-TYH451A<br>JR34-TYH451B<br>JR34-TYH451C | 7.75"<br>8.75"<br>9.75" | (197mm)<br>(197mm)<br>(222mm)<br>(248mm) | £9.50<br>£9.99<br>£10.50 |
|                                                                        | HER                     | OGO                           |                                             |                                                  |                                              |                         |                                          |                          |
|                                                                        |                         |                               |                                             |                                                  |                                              |                         |                                          |                          |
|                                                                        |                         |                               |                                             |                                                  |                                              |                         |                                          |                          |
|                                                                        |                         |                               |                                             |                                                  |                                              |                         |                                          |                          |
|                                                                        |                         |                               | AVAILABLE IN<br>JR34-TYH460<br>JR34-TYH462A | 4 SIZES (RED TUBE)<br>6.75" (171m<br>7.75" (197m |                                              | (                       | ALL<br>NEW FOR<br>2024                   |                          |
|                                                                        |                         |                               | JR34-TYH462B<br>JR34-TYH462C                | •                                                |                                              |                         | 2024                                     |                          |

| JST REWARDS <sup>®</sup> 2                                  | 024 —                 |                                          | GE                                                                            | NERIC/MU       | LTI AWARD                                | s                                                           |                       |                                          | 👽                                |
|-------------------------------------------------------------|-----------------------|------------------------------------------|-------------------------------------------------------------------------------|----------------|------------------------------------------|-------------------------------------------------------------|-----------------------|------------------------------------------|----------------------------------|
| AVAILABLE IN 4 S                                            | IZES (GOI             | LD TUBE)                                 |                                                                               |                |                                          | AVAILABLE IN 4                                              | SIZES (WH             | ITE MARBLE TUB                           | E)                               |
| JR34-TYC800<br>JR34-TYC804A<br>JR34-TYC804B<br>JR34-TYC804C | 7"<br>8"<br>9"<br>10" | (178mm)<br>(203mm)<br>(229mm)<br>(254mm) | £6.99<br>£8.25<br>£8.75<br>£9.25                                              |                |                                          | JR34-TYC800<br>JR34-TYC806A<br>JR34-TYC806B<br>JR34-TYC806C | 7"<br>8"<br>9"<br>10" | (178mm)<br>(203mm)<br>(229mm)<br>(254mm) | £6.99<br>£8.25<br>£8.75<br>£9.25 |
|                                                             |                       |                                          |                                                                               |                |                                          |                                                             | H                     |                                          |                                  |
|                                                             |                       |                                          |                                                                               |                |                                          |                                                             |                       |                                          |                                  |
|                                                             |                       |                                          | AVAILABLE IN 4<br>JR34-TYC870<br>JR34-TYC875A<br>JR34-TYC875B<br>JR34-TYC875C | 7"<br>8"<br>9" | (178mm)<br>(203mm)<br>(229mm)<br>(254mm) | £7.50<br>£8.75<br>£9.25<br>£9.75                            |                       | ALL<br>NEW FO<br>2024                    | 237                              |

| <b>V</b>                                                                                                                                   | GENERIC/MULTI AWA                                                                                                                                                                                                                                                                              | NRDS                                                                                                                                       | JUST REWARDS <sup>®</sup> 2024 |
|--------------------------------------------------------------------------------------------------------------------------------------------|------------------------------------------------------------------------------------------------------------------------------------------------------------------------------------------------------------------------------------------------------------------------------------------------|--------------------------------------------------------------------------------------------------------------------------------------------|--------------------------------|
| AVAILABLE IN 5 SIZES (GOLD)                                                                                                                |                                                                                                                                                                                                                                                                                                | AVAILABLE IN 5 SIZES (COPPER)                                                                                                              |                                |
| JR34-TYC908A 6.75" (171mm)<br>JR34-TYC908B 7.25" (184mm)<br>JR34-TYC908C 8" (203mm)<br>JR34-TYC908D 9" (229mm)<br>JR34-TYC908E 10" (254mm) | £6.75<br>£7.75<br>£10.50<br>£12.50<br>£14.50                                                                                                                                                                                                                                                   | JR34-TYC9X8A 6.75" (171mm)<br>JR34-TYC9X8B 7.25" (184mm)<br>JR34-TYC9X8C 8" (203mm)<br>JR34-TYC9X8D 9" (229mm)<br>JR34-TYC9X8E 10" (254mm) | £7.75<br>£10.50<br>£12.50      |
|                                                                                                                                            |                                                                                                                                                                                                                                                                                                |                                                                                                                                            |                                |
| <image/> <image/>                                                                                                                          | AVAILABLE IN 5 SIZES (SILVER)           JR34-TYC918A         6.75"         (171mm)           JR34-TYC918B         7.25"         (184mm)           JR34-TYC918C         8"         (203mm)           JR34-TYC918B         9"         (229mm)           JR34-TYC918E         10"         (254mm) | É6.75<br>£7.75<br>£10.50<br>£12.50<br>£14.50                                                                                               |                                |

|                                                          |                              | ,                              |                              |                    |                       |                  |
|----------------------------------------------------------|------------------------------|--------------------------------|------------------------------|--------------------|-----------------------|------------------|
| AVAILABLE IN 5 SIZES (SILVER/BLUE)                       |                              |                                | AVAILABLE IN                 | 5 SIZES (SILVER/P  | PINK)                 |                  |
| JR34-TYC958A 6.75" (171mm)<br>JR34-TYC958B 7.25" (184mm) | £6.99<br>£7.99               | NEW FOR                        | JR34-TYC998/<br>JR34-TYC998/ |                    | .71mm)                | £6.99<br>£7.99   |
| JR34-TYC958C 8" (203mm)                                  | £10.75                       | 2024                           | JR34-TYC9980                 | 2 8" (2            | .84mm)<br>.03mm)      | £10.75           |
| JR34-TYC958D 9" (229mm)<br>JR34-TYC958E 10" (254mm)      | £12.75<br>£14.75             | LULT                           | JR34-TYC998I<br>JR34-TYC998I |                    | 29mm)<br>54mm)        | £12.75<br>£14.75 |
|                                                          |                              |                                |                              | · (_               |                       | 21170            |
|                                                          |                              |                                |                              |                    |                       |                  |
|                                                          |                              |                                |                              |                    |                       |                  |
|                                                          |                              |                                |                              |                    |                       |                  |
|                                                          |                              |                                |                              |                    |                       | /                |
|                                                          |                              |                                |                              |                    |                       | 1                |
|                                                          | V                            |                                | 1                            |                    | <b>X</b> /            | 1                |
| ar die be                                                |                              |                                | /                            |                    | and the second second | 1                |
|                                                          |                              |                                | /                            | 20                 | 24 8                  | /                |
|                                                          |                              | S 3 A                          | /                            |                    |                       |                  |
|                                                          |                              |                                |                              |                    | 11                    |                  |
|                                                          |                              |                                |                              |                    |                       |                  |
|                                                          |                              |                                |                              | K                  | 5                     |                  |
| V V                                                      |                              |                                |                              | Į.                 |                       |                  |
|                                                          |                              |                                |                              |                    | 1A                    |                  |
|                                                          |                              | 1 min                          |                              |                    | IIII                  |                  |
|                                                          |                              |                                |                              |                    | IIIII                 |                  |
| State of the state of the                                |                              |                                |                              | 11.087             | 15                    |                  |
|                                                          |                              |                                |                              |                    |                       |                  |
|                                                          |                              |                                |                              |                    |                       |                  |
|                                                          |                              |                                |                              |                    | Service State         |                  |
| _                                                        |                              |                                |                              |                    |                       |                  |
|                                                          |                              |                                |                              |                    | 3                     |                  |
|                                                          |                              | COLUMN STREET                  |                              | Contraction of the |                       |                  |
|                                                          |                              |                                |                              | Constant of        |                       |                  |
|                                                          |                              |                                |                              |                    |                       |                  |
|                                                          |                              | *                              |                              | 54                 |                       |                  |
|                                                          | )                            |                                |                              |                    |                       |                  |
|                                                          |                              |                                |                              | -                  |                       |                  |
|                                                          |                              |                                |                              |                    |                       |                  |
|                                                          |                              |                                | 1                            |                    |                       | M                |
|                                                          |                              |                                |                              |                    |                       | <u></u>          |
|                                                          | 1 🦷                          |                                |                              | 14 14              |                       |                  |
|                                                          |                              |                                |                              |                    |                       |                  |
|                                                          |                              |                                |                              |                    |                       |                  |
|                                                          | AVAILABLE IN 5               | SIZES (GOLD/BLACK)             |                              | $\mathbb{C}A$      | DI                    |                  |
|                                                          | JR34-TYC948A<br>JR34-TYC948B | 6.75" (171mm)<br>7.25" (184mm) | £6.99<br>£7.99               | N                  |                       |                  |
|                                                          | JR34-TYC948C                 | 8" (203mm)                     | £10.75                       | * K                | ANG                   | 1 🖈 🗌            |
|                                                          | JR34-TYC948D                 | 9" (229mm)                     | £12.75                       |                    |                       |                  |

JR34-TYC948E

10"

(229mm)

(254mm)

£14.75

**GENERIC/MULTI AWARDS** 

L.

|                                                                              |                                   |                                                     | GE                                                                             | NERIC/MULTI                                                        | AWARDS                                                                                         |                         | JUST                                                | REWARDS <sup>®</sup> 202                     |
|------------------------------------------------------------------------------|-----------------------------------|-----------------------------------------------------|--------------------------------------------------------------------------------|--------------------------------------------------------------------|------------------------------------------------------------------------------------------------|-------------------------|-----------------------------------------------------|----------------------------------------------|
| AVAILABLE IN 5 S                                                             | IZES (GOLD                        | /RED)                                               |                                                                                |                                                                    | AVAILABLE IN                                                                                   | I 5 SIZES (GOL          | .D/PURPLE)                                          |                                              |
| JR34-TYC838A<br>JR34-TYC838B<br>JR34-TYC838C<br>JR34-TYC838D<br>JR34-TYC838E | 6.75"<br>7.25"<br>8"<br>9"<br>10" | (171mm)<br>(184mm)<br>(203mm)<br>(229mm)<br>(254mm) | £7.50<br>£8.50<br>£11.25<br>£13.25<br>£15.25                                   | ALL<br>NEW FO<br>2024                                              | R JR34-TYC888,<br>JR34-TYC888,<br>JR34-TYC888,<br>JR34-TYC888,<br>JR34-TYC888,<br>JR34-TYC888, | B 7.25"<br>C 8"<br>D 9" | (171mm)<br>(184mm)<br>(203mm)<br>(229mm)<br>(254mm) | £7.50<br>£8.50<br>£11.25<br>£13.25<br>£15.25 |
|                                                                              |                                   |                                                     |                                                                                |                                                                    |                                                                                                |                         |                                                     |                                              |
|                                                                              | 15                                | Η                                                   | AVAILABLE IN 5                                                                 | SIZES (GOLD)                                                       |                                                                                                |                         |                                                     |                                              |
| F                                                                            | <b>AS</b><br>Ran                  | <b>H</b><br>ge                                      | AVAILABLE IN 5<br>JR34-TYC808A<br>JR34-TYC808B<br>JR34-TYC808C<br>JR34-TYC808D | SIZES (GOLD)<br>6.75" (171n<br>7.25" (184n<br>8" (203n<br>9" (229n | וm) £7.99<br>וm) £10.75                                                                        |                         |                                                     |                                              |