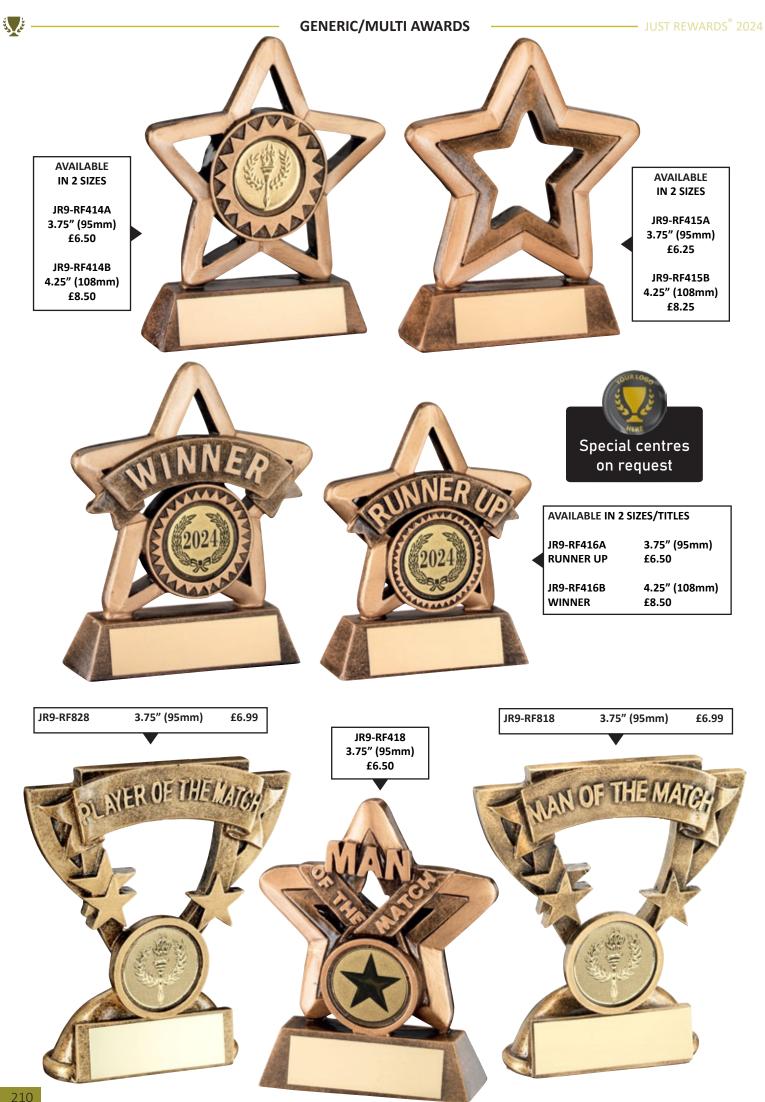

|
| AVAILABLE IN 3 SIZES                                                                           |                                                                                                                            |
| JR24-RF938A 6" (152mm) £9.99<br>JR24-RF938B 7" (178mm) £12.99<br>JR24-RF938C 8" (203mm) £15.99 |                                                                                                                            |
| 3.75" (                                                                                        | <complex-block><text></text></complex-block>                                                                               |









is de

BEAST







ALL ABOVE GENERIC AWARDS ARE 2.75" (70mm) - £8.50











<u>نې کې</u>



# JUST REWARDS<sup>®</sup> 2024 \_\_\_\_\_\_ GENERIC/MULTI AWARDS \_\_

\_\_\_\_\_

------ **S** 

| AVAILABLE IN 3 SIZES<br>JR9-TD659GA 6.5" (165mm) £7.50<br>JR9-TD659GB 7.25" (184mm) £8.50<br>JR9-TD659GC 8" (203mm) £9.50 |                                                                                                                                 |
|---------------------------------------------------------------------------------------------------------------------------|---------------------------------------------------------------------------------------------------------------------------------|
|                                                                                                                           |