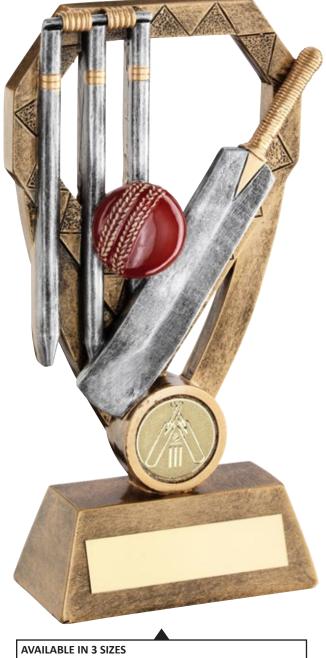

|                                                          |                              | JR6-RF137A<br>JR6-RF137B<br>JR6-RF137C | 6"<br>7.5"<br>9.25"        | (152mm)<br>(191mm)<br>(235mm) | £11.99<br>£17.99<br>£26.99  |

| JR6-RF138 | 7.5″ | (191mm) | £17.99 |
|-----------|------|---------|--------|
|-----------|------|---------|--------|



is de









| AVAILABLE IN 3 SIZES |       |         |        |  |  |
|----------------------|-------|---------|--------|--|--|
| JR6-RF466A           | 5.5″  | (140mm) | £7.99  |  |  |
| JR6-RF466B           | 6.5″  | (165mm) | £9.50  |  |  |
| JR6-RF466C           | 7.25″ | (184mm) | £10.99 |  |  |



| , | (452)   |           |
|---|---------|-----------|
|   | (152mm) | £11.99    |
| , | (178mm) | £14.99    |
| , | (203mm) | £18.99    |
|   | "<br>"  | (1/01111) |

| AVAILABLE IN 2 SIZES - SUPPLIED WITH CRICKET INSERT |          |                    |                  |  |  |
|-----------------------------------------------------|----------|--------------------|------------------|--|--|
| JR6-WP01A<br>JR6-WP01B                              | 6"<br>7" | (152mm)<br>(178mm) | £10.50<br>£11.99 |  |  |
|                                                     |          |                    |                  |  |  |





------ 🔀

| NEW FOR<br>2024                         | AVAILABLE IN 3<br>JR6-RF256A<br>JR6-RF256B<br>JR6-RF256C | SIZES<br>4"<br>5"<br>6"    | (102mm)<br>(127mm)<br>(152mm)