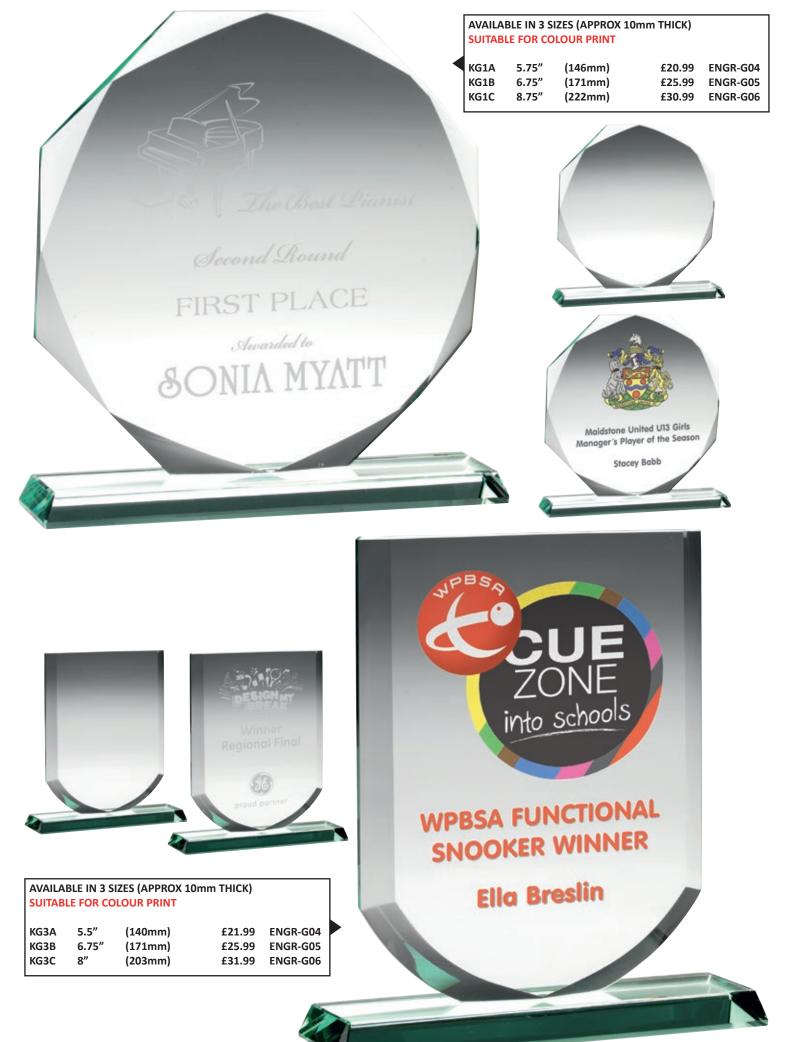

ACK £35.99 ENGR-G06 XG79R 7.5 x 9.5" (191 x 241mm) RED £35.99 ENGR-G06



McGRAW HILL FINANCIAL



XG79R





فلم ي



نني ک<sup>ي</sup>ن

### **PREMIER GLASS**

UKIE Students

Mentor of the Universe

Ukie Student Game Jam

NEXTGEN

COLLECTIVE



نلي نفي ك

The SWIFT Institute Challenge

WINNER Best submission by UK University 'Remittances via Banks'

swiftinstitute.org

| AVAILABLE IN 3 SIZES (APPROX 8mm THICK) |       |         |        |          |  |
|-----------------------------------------|-------|---------|--------|----------|--|
| XG05A                                   | 7"    | (178mm) | £30.99 | ENGR-G04 |  |
| XG05B                                   | 7.75" | (197mm) | £33.99 | ENGR-G05 |  |
| XG05C                                   | 8.5"  | (216mm) | £36.99 | ENGR-G06 |  |



306

i di

## **STANDARD GLASS**



نلي نام کا



JUST REWARDS<sup>®</sup> 2024 -

**STANDARD GLASS** 



£21.99 ENGR-G04 £24.99 ENGR-G05



نلي نفي ك

## STANDARD GLASS



310





Smoked glass can be personalised in three ways: Colour Printed - Engraved - Engraved with infill PRICE ON APPLICATION



INNOVATION AWARD

Lewis Ruffles

Awarded to Phoenix Business Solutions

'n

iManage

EMEA Partner of the Year



#### **STANDARD GLASS**









÷ چ

JUST REWARDS<sup>®</sup> 2024 -



فلم ي

i di — JUST REWARDS<sup>®</sup> 2024 STANDARD GLASS AVAILABLE IN 3 SIZES (APPROX 10mm THICK) SUITABLE FOR COLOUR PRINT GW01A 7.5" (191mm) £30.99 ENGR-G04 GW01B 8.25" (210mm) £33.99 ENGR-G05 GW01C 9" (229mm) £36.99 ENGR-G06 sevron BECKMAN Life Sciences The Sevronian Of The Year Builds Awarded to People