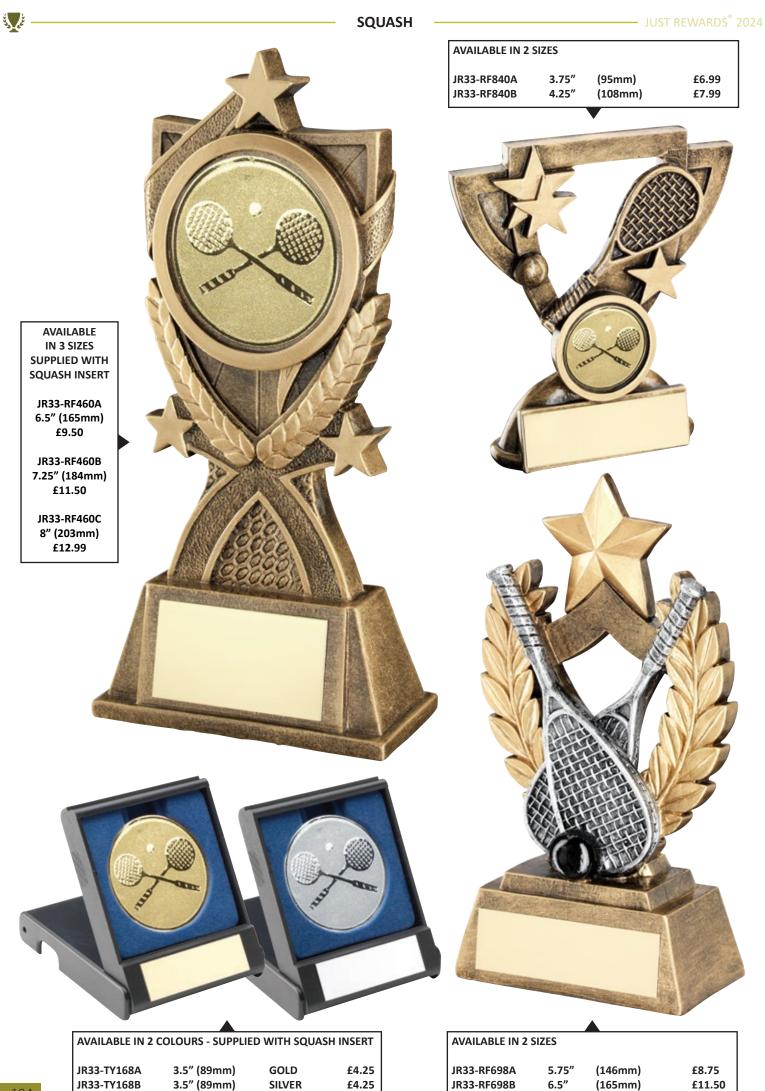

|















JR33-TD859GA

JR33-TD859GB

**AVAILABLE IN 4 SIZES - SUPPLIED WITH SQUASH INSERT** 

(83mm)

(114mm)

3.25"

4.5″

£4.50

£4.99

نلي ک











JUST REWARDS<sup>®</sup> 2024 -

CARDS



| AVAILABLE IN 3 | SIZES - SUP | PLIED WITH CAR | DS INSERT |
|----------------|-------------|----------------|-----------|
| JR40-RF431A    | 5"          | (127mm)        | £9.99     |
| JR40-RF431B    | 6"          | (152mm)        | £11.99    |
| JR40-RF431C    | 6.75"       | (171mm)        | £13.99    |



| AVAILABLE IN 3 | SIZES |         |        |
|----------------|-------|---------|--------|
| JR40-RF940A    | 6″    | (152mm) | £9.99  |
| JR40-RF940B    | 7″    | (178mm) | £12.99 |
| JR40-RF940C    | 8″    | (203mm) | £15.99 |

| AVAILABLE IN 3 S | AVAILABLE IN 3 SIZES - SUPPLIED WITH CARDS