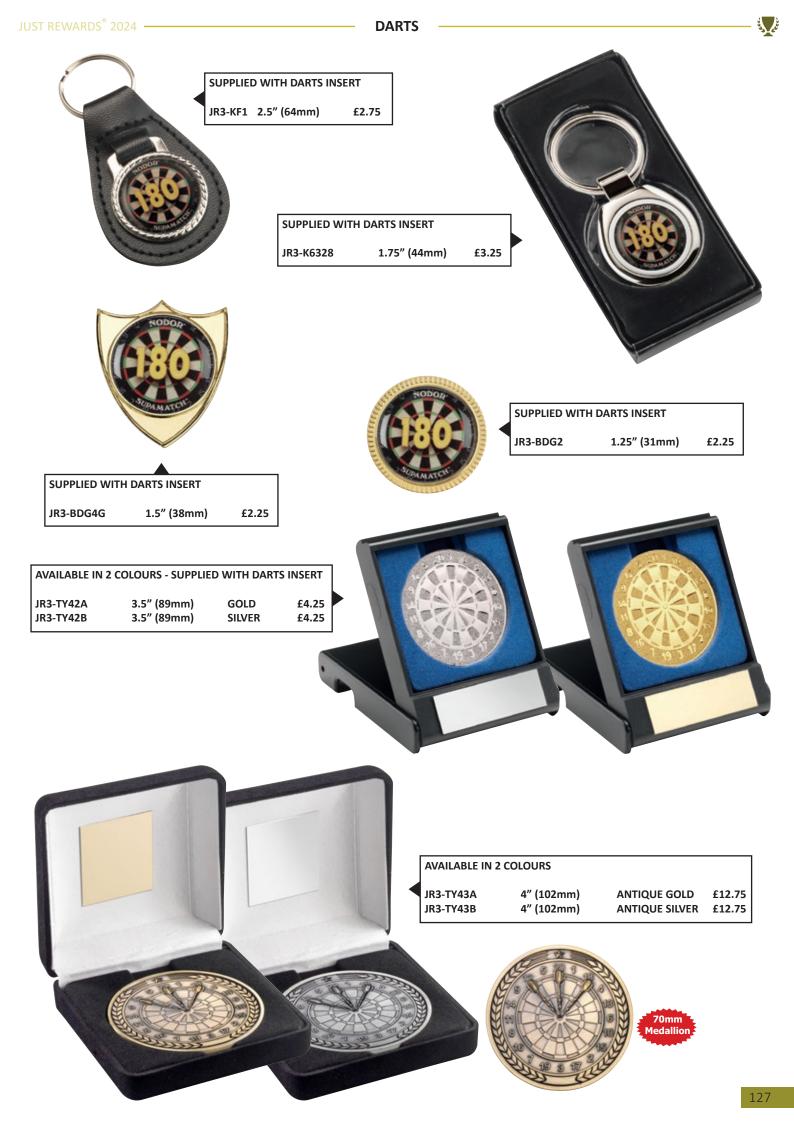

# **Activity Listing/Contents**

| SPORT/CATEGORY       | PREFIX | PAGE(S)       |
|----------------------|--------|---------------|
| Achievement          | JR19   | 184-185       |
| Angling              | JR13   | 180-181       |
| Athletics            | JR30   | 172-175       |
| Badges               | -      | 342-343       |
| Badminton            | JR26   | 190-191       |
| Basketball           | JR15   | 164-167       |
| Bespoke Awards       | -      | 340-341       |
| Boxing               | JR10   | 178-179       |
| Brass/Aluminium      | -      | 339           |
| Cards                | JR40   | 201           |
| Clocks               | JR38   | 264-265       |
| Cooking              | JR46   | 205           |
| Cricket              | JR6    | 94-107        |
| Dance                | JR12   | 108-121       |
| Darts                | JR3    | 122-129       |
| Dog                  | JR32   | 204           |
| Dominoes             | JR27   | 200           |
| Drama                | JR45   | 203           |
| Economy Awards       | JR34   | 222-241       |
| Emoji Figures        | -      | 209           |
| Enamelled Plaques    | JR42   | 336-337       |
| Football             | JR1    | 3-57          |
| Gaelic Football      | JR23   | 188-189       |
| Generic/Multi Awards | JR9    | 206-217 + 262 |
| Glass Plaques        | -      | 274-331       |
| Glass Trophies       | JR17   | 218-221 + 271 |
| Glassware            | -      | 266-270       |
| Golf                 | JR2    | 58-77         |
| Graduation           | -      | 151           |
| Gymnastics           | JR35   | 205           |
| Hockey               | JR18   | 168-171       |