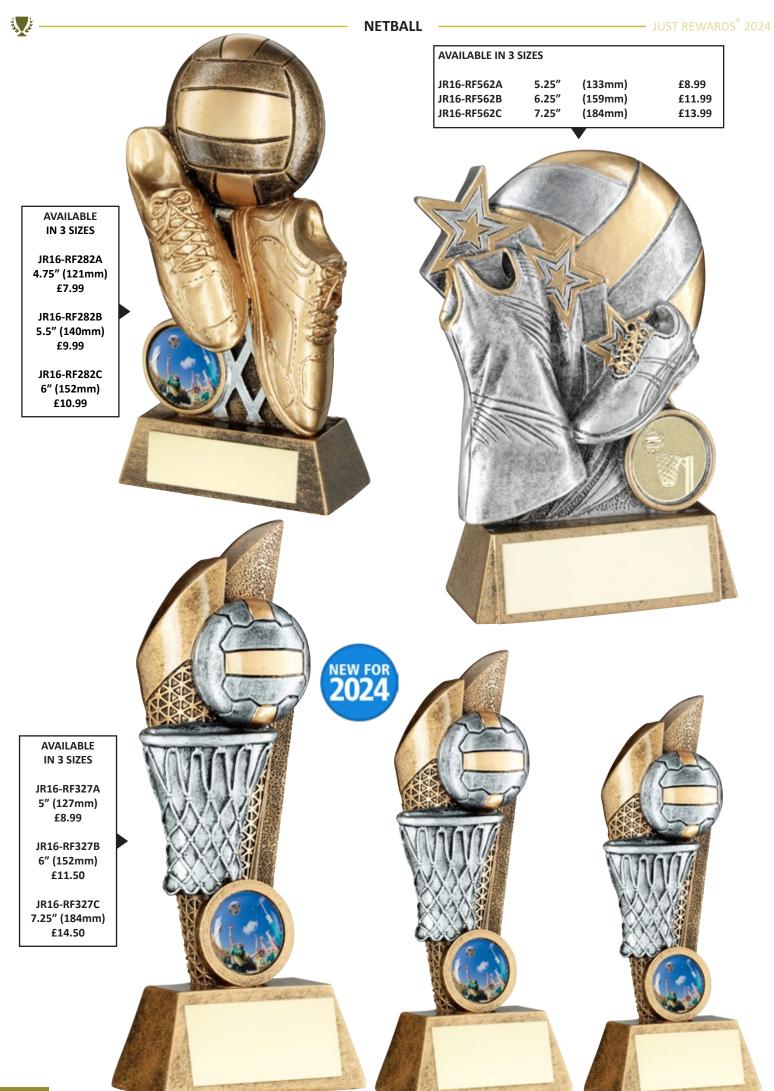

|







| AVAILABLE IN 3 SIZES |    |         |        |  |
|----------------------|----|---------|--------|--|
| JR16-RF932A          | 6″ | (152mm) | £9.99  |  |
| JR16-RF932B          | 7″ | (178mm) | £12.99 |  |
| JR16-RF932C          | 8" | (203mm) | £15.99 |  |

| JR16-RF372B 9" (2 | 178mm) £13.99<br>229mm) £19.99<br>279mm) £29.99 |
|-------------------|-------------------------------------------------|
|-------------------|-------------------------------------------------|









is de



NETBALL

| AVAILABLE IN 3 SIZES - SUPPLIED WITH NETBALL INSERT |       |         |        |  |  |
|-----------------------------------------------------|-------|---------|--------|--|--|
| JR16-TD359GA                                        | 6.5"  | (165mm) | £9.99  |  |  |
| JR16-TD359GB                                        | 7.25" | (184mm) | £11.50 |  |  |
| JR16-TD359GC                                        | 8"    | (203mm) | £12.99 |  |  |



is de



JR44-RF408



SCHOOL



i Li

JR44-RF801



JR44-RF803





ALL ABOVE SCHOOL AWARDS ARE 3.75" (95mm) - £6.99







قر ک



JUST REWARDS<sup>®</sup> 2024

SCHOOL

 $\mathbf{I}$ 





| DIEINI   |        | FEMALE |
|----------|--------|--------|
| DLE IN . | DIZEDI |        |
|          |        |        |

6" 7" 9"