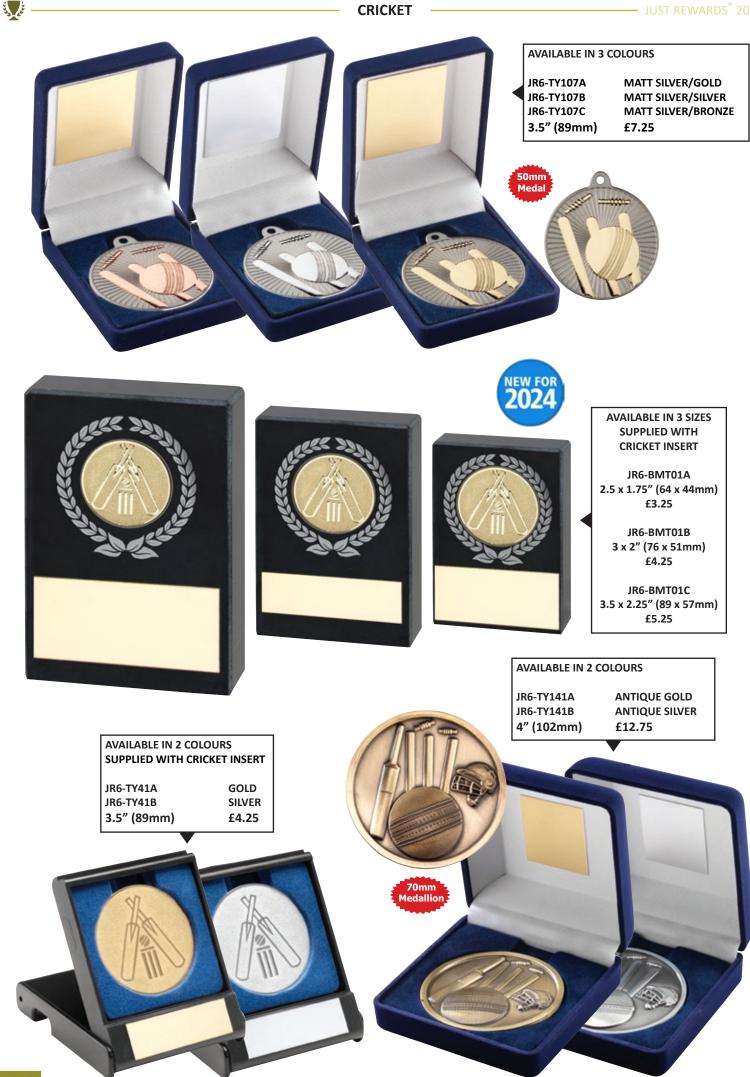

JR33-TD859GA

JR33-TD859GB

**AVAILABLE IN 4 SIZES - SUPPLIED WITH SQUASH INSERT** 

(83mm)

(114mm)

3.25"

4.5″

£4.50

£4.99

نلي ک

JUST REWARDS<sup>®</sup> 2024 -

CARDS

| AVAILABLE IN 3 | SIZES - SUP | PLIED WITH CAR | DS INSERT |
|----------------|-------------|----------------|-----------|
| JR40-RF431A    | 5"          | (127mm)        | £9.99     |
| JR40-RF431B    | 6"          | (152mm)        | £11.99    |
| JR40-RF431C    | 6.75"       | (171mm)        | £13.99    |

| AVAILABLE IN 3 | SIZES |         |        |
|----------------|-------|---------|--------|
| JR40-RF940A    | 6″    | (152mm) | £9.99  |
| JR40-RF940B    | 7″    | (178mm) | £12.99 |
| JR40-RF940C    | 8″    | (203mm) | £15.99 |

| AVAILABLE IN 3 S | AVAILABLE IN 3 SIZES - SUPPLIED WITH CARDS INSERT |         |       |  |  |  |
|------------------|---------------------------------------------------|---------|-------|--|--|--|
| JR40-TD459GA     | 5.25"                                             | (133mm) | £7.99 |  |  |  |
| JR40-TD459GB     | 5.5"                                              | (140mm) | £8.99 |  |  |  |
| JR40-TD459GC     | 6"                                                | (152mm) | £9.99 |  |  |  |

DRAMA

|                                                                                                | SHOOTING/DOG JUST REWARDS <sup>®</sup> 2024                                                                                |
|------------------------------------------------------------------------------------------------|----------------------------------------------------------------------------------------------------------------------------|
|                                                                                                | AVAILABLE IN 3 SIZES - SUPPLIED WITH SHOOTING INSERT<br>JR24-TD749S 6.5" (165mm) £8.50<br>JR24-TD749M 7.25" (184mm) £10.50 |
| <image/>                                                                                       | IR24-TD749L 8" (203mm) £12.50                                                                                              |
| AVAILABLE IN 3 SIZES                                                                           |                                                                                                                            |
| JR24-RF938A 6" (152mm) £9.99<br>JR24-RF938B 7" (178mm) £12.99<br>JR24-RF938C 8" (203mm) £15.99 |                                                                                                                            |
| 3.75" (                                                                                        | <complex-block><text></text></complex-block>                                                                               |

is de

BEAST

ALL ABOVE GENERIC AWARDS ARE 2.75" (70mm) - £8.50

<u>نې کې</u>