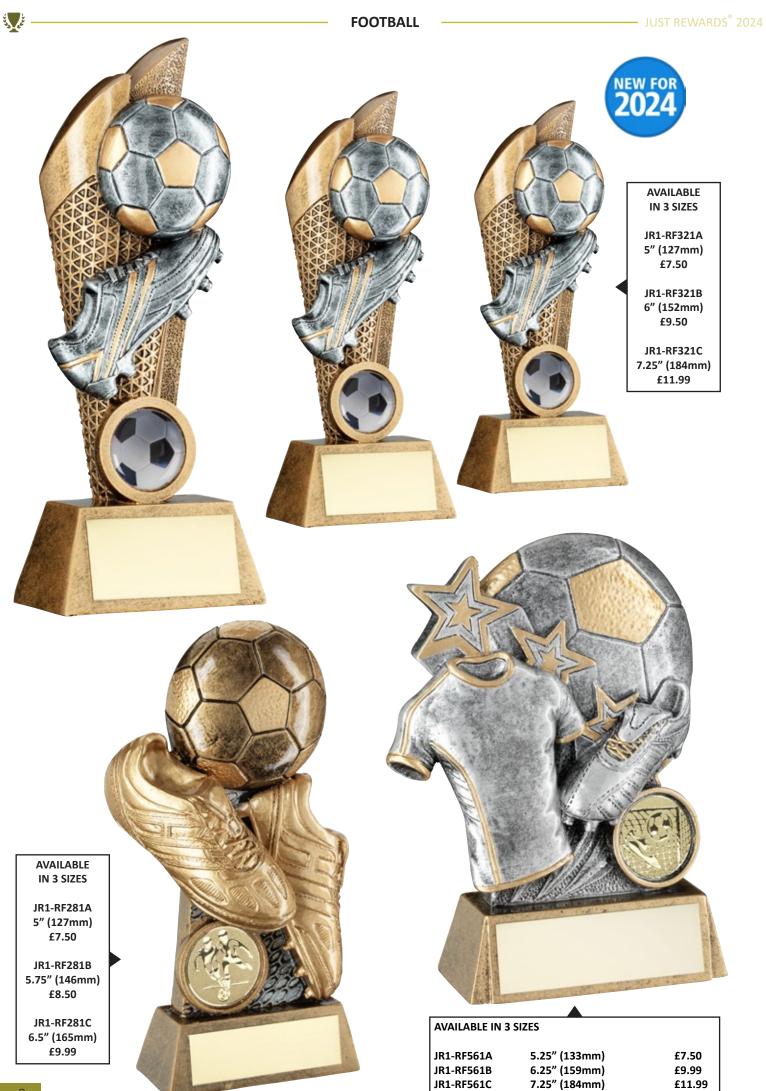

|                  |                   |
|              |                              |                |                    | and a            |                   |
|              | AVAILABLE IN 5 SI            | ZES            |                    |                  |                   |
|              | JR34-TYC918A                 | 6.75″          | (171mm)            | £6.75            |                   |
|              | JR34-TYC918B<br>JR34-TYC918C | 7.25"<br>8"    | (184mm)<br>(203mm) | £7.75<br>£10.50  | the state of the  |
|              | JR34-TYC918D<br>JR34-TYC918E | 9"<br>10"      | (229mm)<br>(254mm) | £12.50<br>£14.50 | 7                 |
|              |                              |                |                    |                  |                   |















نى ئىچى





-

| JUST NEWARDS 2 | .024                                   |                   |                               | 10011                     |                          |               |                    |                  | 50 |
|----------------|----------------------------------------|-------------------|-------------------------------|---------------------------|--------------------------|---------------|--------------------|------------------|----|
|                | AVAILABLE IN 3                         |                   |                               |                           |                          |               |                    |                  |    |
|                | JR1-RF391A<br>JR1-RF391B<br>JR1-RF391C | 6"<br>8"<br>10"   | (152mm