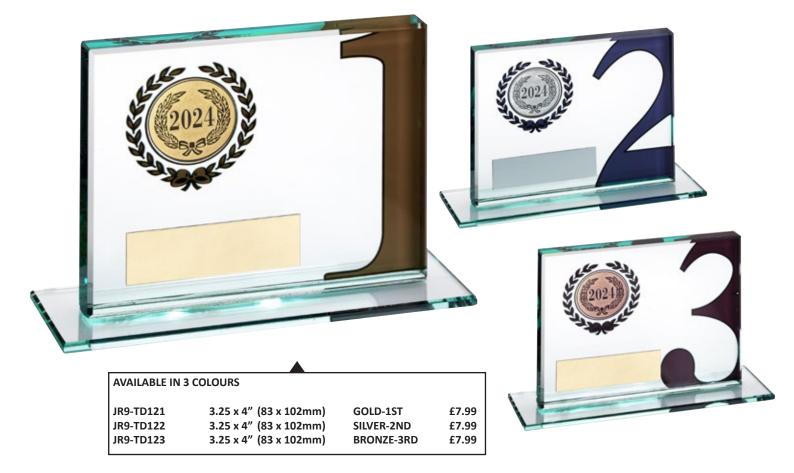

|
| AVAILABLE IN 3 SIZES                                                                           |                                                                                                                            |
| JR24-RF938A 6" (152mm) £9.99<br>JR24-RF938B 7" (178mm) £12.99<br>JR24-RF938C 8" (203mm) £15.99 |                                                                                                                            |
| 3.75" (                                                                                        | <complex-block><text></text></complex-block>                                                                               |









is de

BEAST







ALL ABOVE GENERIC AWARDS ARE 2.75" (70mm) - £8.50











<u>نې کې</u>



# JUST REWARDS<sup>®</sup> 2024 \_\_\_\_\_\_ GENERIC/MULTI AWARDS \_\_

\_\_\_\_\_

------ **S** 

| AVAILABLE IN 3 SIZES<br>JR9-TD659GA 6.5" (165mm) £7.50<br>JR9-TD659GB 7.25" (184mm) £8.50<br>JR9-TD659GC 8" (203mm) £9.50 |                                                                                                                                 |
|---------------------------------------------------------------------------------------------------------------------------|---------------------------------------------------------------------------------------------------------------------------------|
|                                                                                                                           |