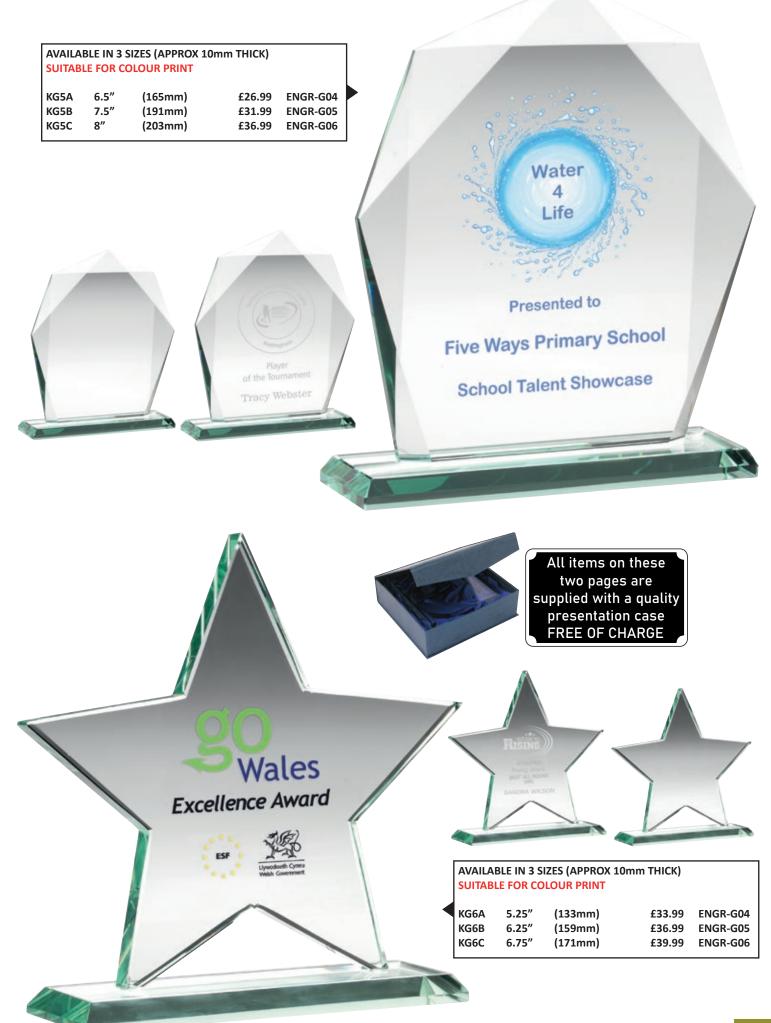

(191 x 241mm) RED £35.99 ENGR-G06



McGRAW HILL FINANCIAL



XG79R





فلم ي



نني ک<sup>ي</sup>ن

### **PREMIER GLASS**

UKIE Students

Mentor of the Universe

Ukie Student Game Jam

NEXTGEN

COLLECTIVE



نلي نفي ك

The SWIFT Institute Challenge

WINNER Best submission by UK University 'Remittances via Banks'

swiftinstitute.org

| AVAILABLE IN 3 SIZES (APPROX 8mm THICK) |       |         |        |          |  |
|-----------------------------------------|-------|---------|--------|----------|--|
| XG05A                                   | 7"    | (178mm) | £30.99 | ENGR-G04 |  |
| XG05B                                   | 7.75" | (197mm) | £33.99 | ENGR-G05 |  |
| XG05C                                   | 8.5"  | (216mm) | £36.99 | ENGR-G06 |  |



306

i di

## **STANDARD GLASS**



نلي نام کا



JUST REWARDS<sup>®</sup> 2024 -

**STANDARD GLASS** 



£21.99 ENGR-G04 £24.99 ENGR-G05



نلي نفي ك

## STANDARD GLASS



310





Smoked glass can be personalised in three ways: Colour Printed - Engraved - Engraved with infill PRICE ON APPLICATION



INNOVATION AWARD

Lewis Ruffles

Awarded to Phoenix Business Solutions

'n

iManage

EMEA Partner of the Year



#### **STANDARD GLASS**









÷ چ

JUST REWARDS<sup>®</sup> 2024 -



فلم ي

i di — JUST REWARDS<sup>®</sup> 2024 STANDARD GLASS AVAILABLE IN 3 SIZES (APPROX 10mm THICK) SUITABLE FOR COLOUR PRINT GW01A 7.5" (191mm) £30.99 ENGR-G04 GW01B 8.25" (210mm) £33.99 ENGR-G05 GW01C 9" (229mm) £36.99 ENGR-G06 sevron BECKMAN Life Sciences The Sevronian Of The Year Builds Awarded to People Teams & Margot Wright Organizations