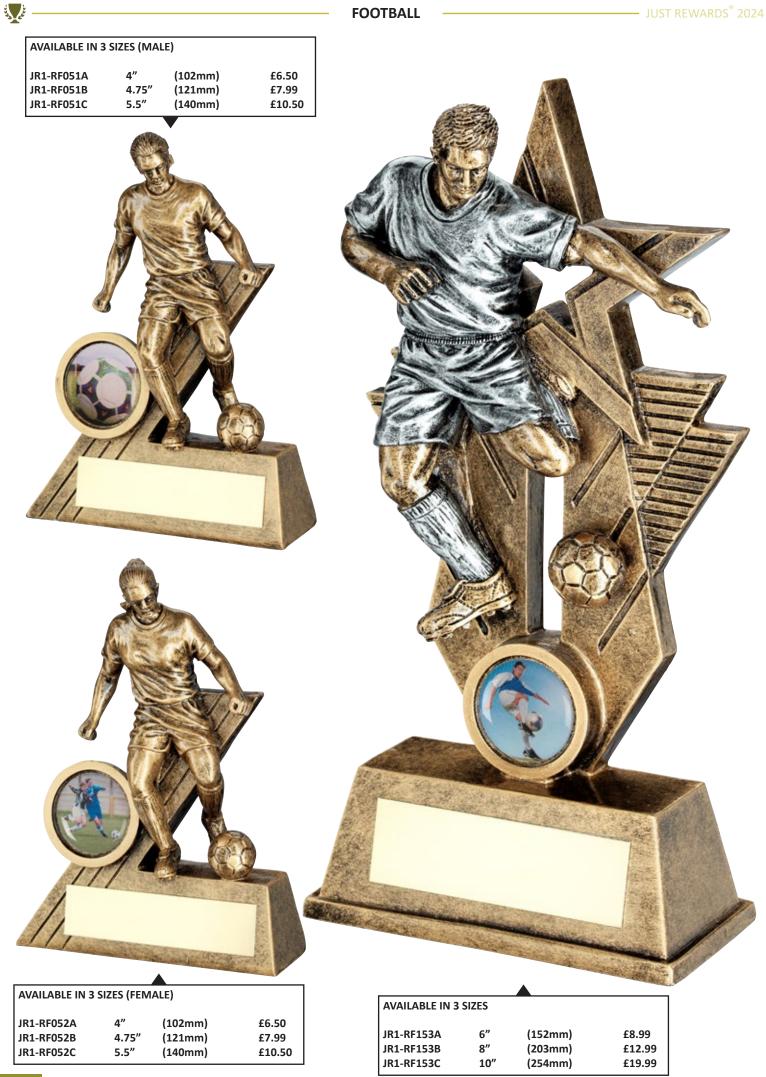

|
|                                                                                        |                                                                            |                            |
|                                                                                        |                                                                            |                            |
| AVAILABLE IN 3 SIZES<br>JR1-RF977A 6" (152mm) £8.99<br>JR1-RF977B 7.75" (197mm) £13.99 |                                                                            |                            |
| JR1-RF977C 9.25" (197mm) £13.95<br>JR1-RF977C 9.25" (235mm) £19.95                     |                                                                            | 17                         |







JUST REWARDS<sup>®</sup> 2024

| r REWARDS <sup>®</sup> 2024 ——                                                                                                                          |                      | FC                                   | OTBALL |  | -                                                                                                       |
|---------------------------------------------------------------------------------------------------------------------------------------------------------|----------------------|--------------------------------------|--------|--|---------------------------------------------------------------------------------------------------------|
|