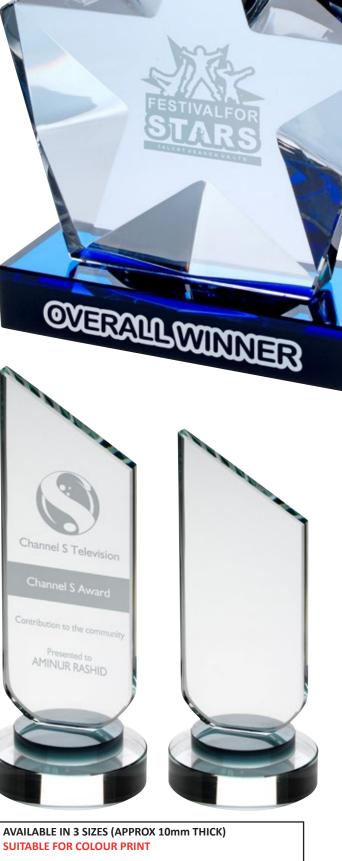

LOUR PRINT                |  |

THE DOWN

| LCG5A | 8″  | (203mm) | £79.99  | ENGR-G04 |
|-------|-----|---------|---------|----------|
| LCG5B | 9″  | (229mm) | £99.99  | ENGR-G05 |
| LCG5C | 10" | (254mm) | £119.99 | ENGR-G06 |

فني كمك



| AVAILAB | AVAILABLE IN 3 SIZES (APPROX 20mm THICK) |         |        |          |  |  |  |  |  |
|---------|------------------------------------------|---------|--------|----------|--|--|--|--|--|
| CBG4B   | 5.75"                                    | (146mm) | £44.99 | ENGR-G04 |  |  |  |  |  |
|         | 6.5"                                     | (165mm) | £51.99 | ENGR-G05 |  |  |  |  |  |
|         | 7.25"                                    | (184mm) | £58.99 | ENGR-G06 |  |  |  |  |  |







Great Westgate Debate WINNER

**Carol Aulton** 





| CBG6A<br>CBG6B<br>CBG6C | 6.25"<br>7.5"<br>8.75" | (159mm)<br>(191mm)<br>(222mm) | £35.99 | ENGR-G04<br>ENGR-G05<br>ENGR-G06 |
|-------------------------|------------------------|-------------------------------|--------|----------------------------------|
|                         |                        |                               |        |                                  |



All items on these two pages are supplied with a quality presentation case FREE OF CHARGE



**Ernest Bevin College** 

The Ethel Beattie Award Student of the Year



### Kieron Wright

| CBG9A<br>CBG9B | 11"    | (279mm) | £94.99  | ENGR-G04 |
|----------------|--------|---------|---------|----------|
| CBG9B          | 12.25" | (311mm) | £102.99 | ENGR-G05 |
| CBG9C          | 13.5″  | (343mm) | £109.99