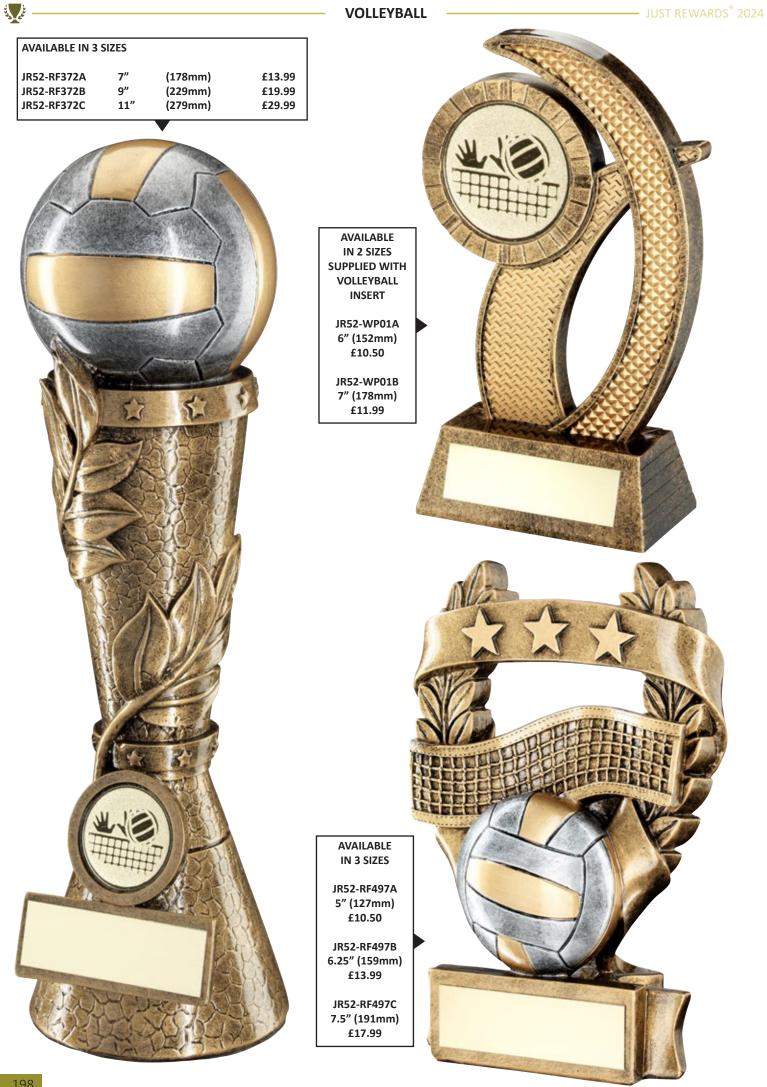

|















JR33-TD859GA

JR33-TD859GB

**AVAILABLE IN 4 SIZES - SUPPLIED WITH SQUASH INSERT** 

(83mm)

(114mm)

3.25"

4.5″

£4.50

£4.99

نلي ک











JUST REWARDS<sup>®</sup> 2024 -

CARDS



| AVAILABLE IN 3 | SIZES - SUP | PLIED WITH CAR | DS INSERT |
|----------------|-------------|----------------|-----------|
| JR40-RF431A    | 5"          | (127mm)        | £9.99     |
| JR40-RF431B    | 6"          | (152mm)        | £11.99    |
| JR40-RF431C    | 6.75"       | (171mm)        | £13.99    |



| AVAILABLE IN 3 | SIZES |         |        |
|----------------|-------|---------|--------|
| JR40-RF940A    | 6″    | (152mm) | £9.99  |
| JR40-RF940B    | 7″    | (178mm) | £12.99 |
| JR40-RF940C    | 8″    | (203mm) | £15.99 |

| AVAILABLE IN 3 S | AVAILABLE IN 3 SIZES - SUPPLIED WITH CARDS INSERT |         |       |  |  |  |
|------------------|---------------------------------------------------|---------|-------|--|--|--|
| JR40-T