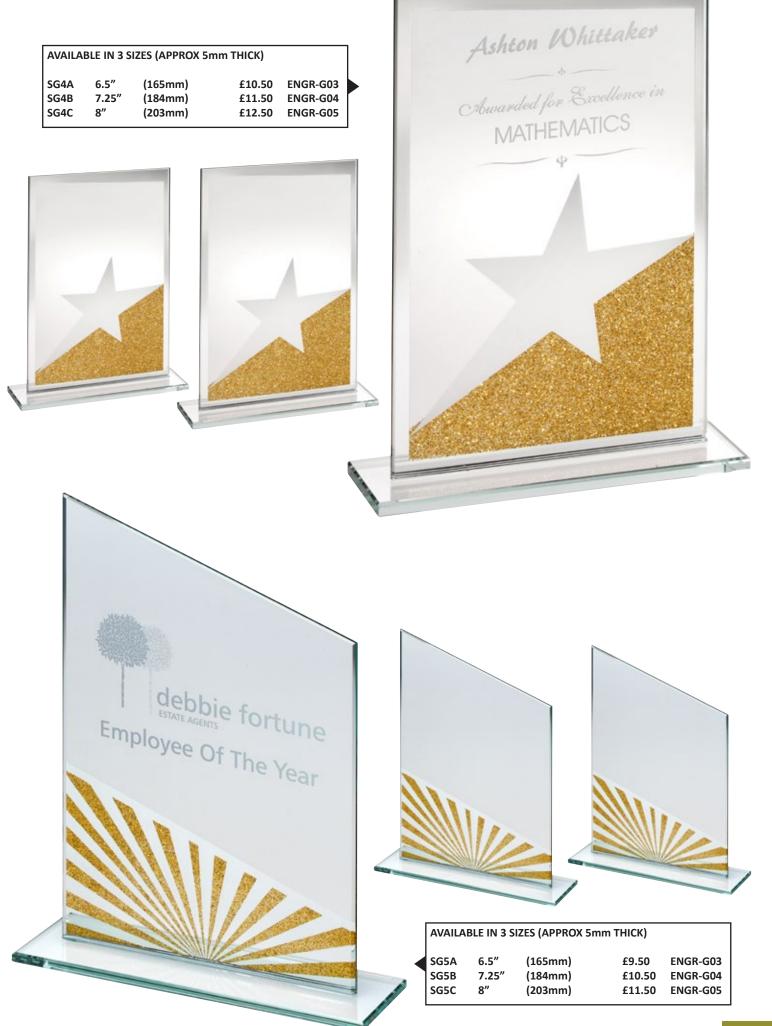

# **Activity Listing/Contents**

| SPORT/CATEGORY       | PREFIX | PAGE(S)       |
|----------------------|--------|---------------|
| Achievement          | JR19   | 184-185       |
| Angling              | JR13   | 180-181       |
| Athletics            | JR30   | 172-175       |
| Badges               | -      | 342-343       |
| Badminton            | JR26   | 190-191       |
| Basketball           | JR15   | 164-167       |
| Bespoke Awards       | -      | 340-341       |
| Boxing               | JR10   | 178-179       |
| Brass/Aluminium      | -      | 339           |
| Cards                | JR40   | 201           |
| Clocks               | JR38   | 264-265       |
| Cooking              | JR46   | 205           |
| Cricket              | JR6    | 94-107        |
| Dance                | JR12   | 108-121       |
| Darts                | JR3    | 122-129       |
| Dog                  | JR32   | 204           |
| Dominoes             | JR27   | 200           |
| Drama                | JR45   | 203           |
| Economy Awards       | JR34   | 222-241       |
| Emoji Figures        | -      | 209           |
| Enamelled Plaques    | JR42   | 336-337       |
| Football             | JR1    | 3-57          |
| Gaelic Football      | JR23   | 188-189       |
| Generic/Multi Awards | JR9    | 206-217 + 262 |
| Glass Plaques        | -      | 274-331       |
| Glass Trophies       | JR17   | 218-221 + 271 |
| Glassware            | -      | 266-270       |
| Golf                 | JR2    | 58-77         |
| Graduation           | -      | 151           |
| Gymnastics           | JR35   | 205           |
| Hockey               | JR18   | 168-171       |

| SPORT/CATEGORY        | PREFIX | PAGE(S)                       |
|-----------------------|--------|-------------------------------|
| Horse                 | JR20   | 186-187                       |
| Keyrings              | -      | 343                           |
| Laminate Signs        | -      | 338                           |
| Lawn Bowls            | JR7    | 176-177                       |
| Martial Arts          | JR11   | 160-163                       |
| Medal Ribbons + Boxes | -      | 344-347                       |
| Medals                | -      | 348-371                       |
| Music                 | JR29   | 202                           |
| Netball               | JR16   | 138-145                       |
| Nickel                | JR61   | 260-261                       |
| Paperweights          | -      | 272-273                       |
| Pool/Snooker          | JR5    | 130-137                       |
| Quaichs               | -      | 263                           |
| Rugby                 | JR4    | 78-93                         |
| Salvers               | JR41   | 258-259                       |
| School Awards         | JR44   | 146-153                       |
| Shields (Annual)      | JR39   | 332-333                       |
| Shooting              | JR24   | 204                           |
| Silverware            | -      | 262                           |
| Squash                | JR33   | 194-195                       |
| Sublimation (Medals)  | -      | 348-349                       |
| Sublimation (Plaques) | JR25   | 53/75/151/181/<br>185/334-335 |
| Swimming              | JR28   | 192-193                       |
| Table Tennis          | JR36   | 196-197                       |
| Tankards (Glass)      | -      | 266-267                       |
| Tankards (Metal)      | -      | 263                           |
| Ten Pin               | JR14   | 182-183                       |
| Tennis                | JR21   | 154-159                       |
| Trophy Cups           | JR22   | 242-257                       |
| Volleyball            | JR52   | 198-199                       |