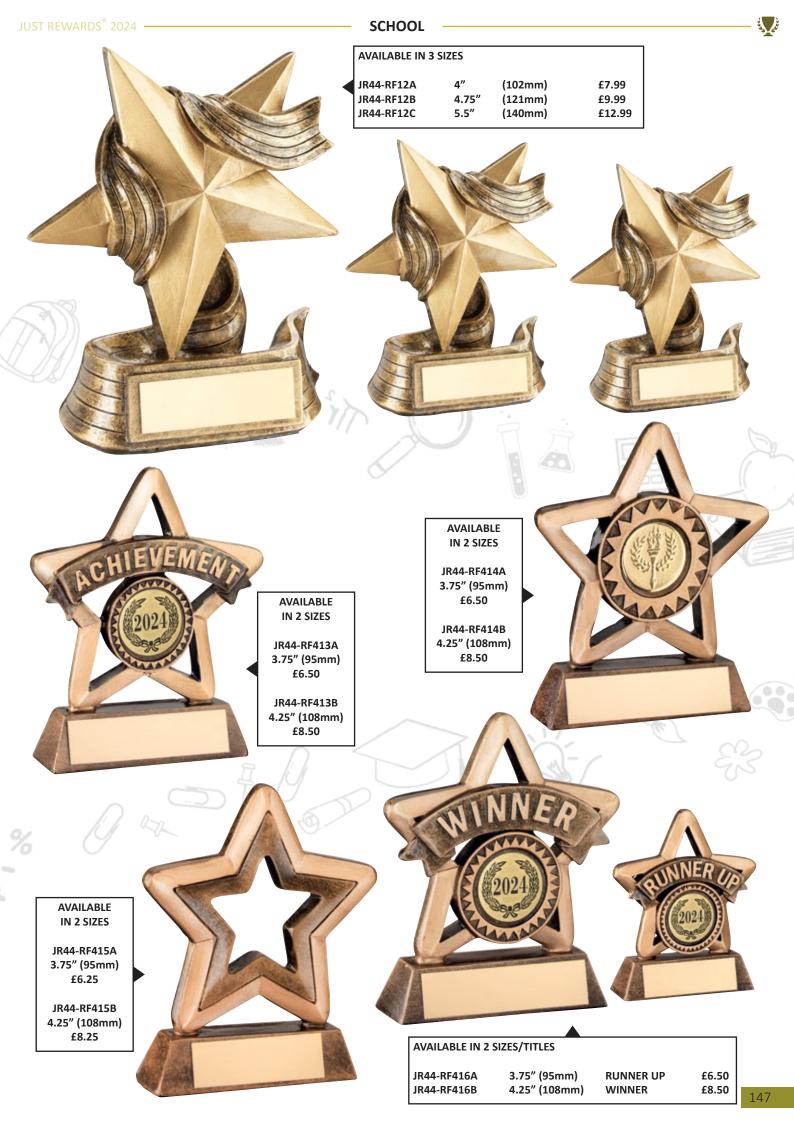

| 7″ | (178mm) | £12.99 |  |
| JR16-RF932C          | 8" | (203mm) | £15.99 |  |

| JR16-RF372B 9" (2 | 178mm) £13.99<br>229mm) £19.99<br>279mm) £29.99 |
|-------------------|-------------------------------------------------|
|-------------------|-------------------------------------------------|









is de



NETBALL

| AVAILABLE IN 3 SIZES - SUPPLIED WITH NETBALL INSERT |       |         |        |  |  |
|-----------------------------------------------------|-------|---------|--------|--|--|
| JR16-TD359GA                                        | 6.5"  | (165mm) | £9.99  |  |  |
| JR16-TD359GB                                        | 7.25" | (184mm) | £11.50 |  |  |
| JR16-TD359GC                                        | 8"    | (203mm) | £12.99 |  |  |



is de



JR44-RF408



SCHOOL



i Li

JR44-RF801



JR44-RF803





ALL ABOVE SCHOOL AWARDS ARE 3.75" (95mm) - £6.99







قر ک



JUST REWARDS<sup>®</sup> 2024

SCHOOL

 $\mathbf{I}$ 





| DIEINI   |        | FEMALE |
|----------|--------|--------|
| DLE IN . | DIZEDI |        |
|          |        |        |

6" 7" 9"

| JR21-RF188A |
|-------------|
| JR21-RF188B |
| JR21-RF188C |

£10.50 £14.50 £22.50

is de





S.

**TENNIS** 



is de

| JR21-TD759GA | 6.5″  | (165mm) | £7.50 |
|--------------|-------|---------|-------|
| JR21-TD759GB | 7.25″ | (184mm) | £8.50 |
| JR21-TD759GC | 8"    | (203mm) | £9.50 |

S.C.



| AVAILABLE IN 3 | SIZES |         |        |
|----------------|-------|---------|--------|
| JR9-RF106A     | 6"    | (152mm) | £14.50 |
| JR9-RF106B     | 7.5"  | (191mm) | £18.99 |
| JR9