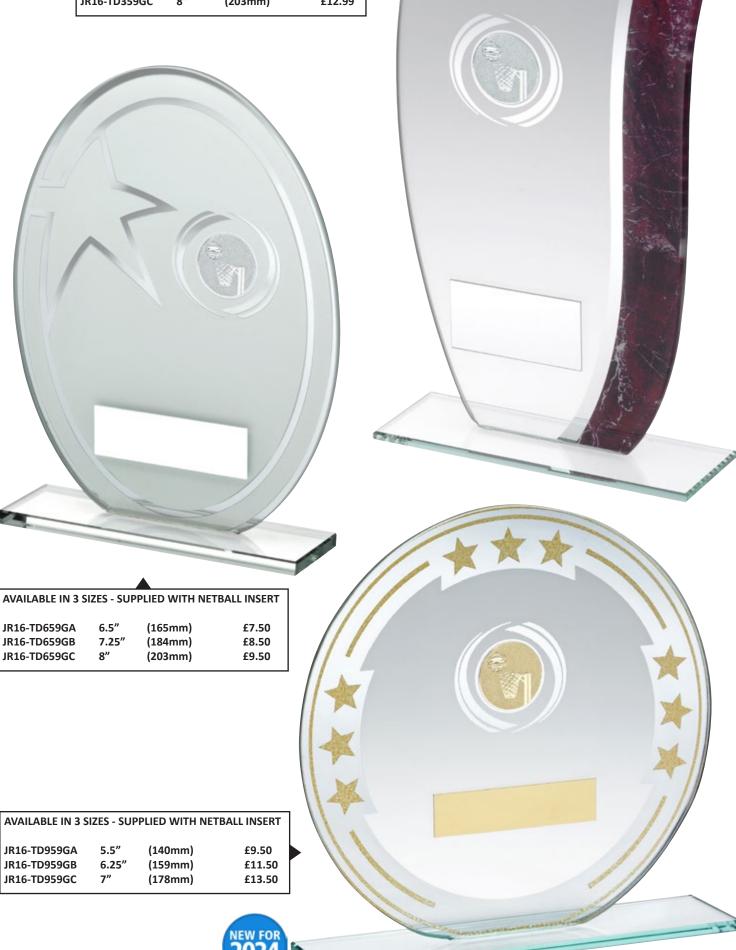

| SPORT/CATEGORY        | PREFIX | PAGE(S)                       |
|-----------------------|--------|-------------------------------|
| Horse                 | JR20   | 186-187                       |
| Keyrings              | -      | 343                           |
| Laminate Signs        | -      | 338                           |
| Lawn Bowls            | JR7    | 176-177                       |
| Martial Arts          | JR11   | 160-163                       |
| Medal Ribbons + Boxes | -      | 344-347                       |
| Medals                | -      | 348-371                       |
| Music                 | JR29   | 202                           |
| Netball               | JR16   | 138-145                       |
| Nickel                | JR61   | 260-261                       |
| Paperweights          | -      | 272-273                       |
| Pool/Snooker          | JR5    | 130-137                       |
| Quaichs               | -      | 263                           |
| Rugby                 | JR4    | 78-93                         |
| Salvers               | JR41   | 258-259                       |
| School Awards         | JR44   | 146-153                       |
| Shields (Annual)      | JR39   | 332-333                       |
| Shooting              | JR24   | 204                           |
| Silverware            | -      | 262                           |
| Squash                | JR33   | 194-195                       |
| Sublimation (Medals)  | -      | 348-349                       |
| Sublimation (Plaques) | JR25   | 53/75/151/181/<br>185/334-335 |
| Swimming              | JR28   | 192-193                       |
| Table Tennis          | JR36   | 196-197                       |
| Tankards (Glass)      | -      | 266-267                       |
| Tankards (Metal)      | -      | 263                           |
| Ten Pin               | JR14   | 182-183                       |
| Tennis                | JR21   | 154-159                       |
| Trophy Cups           | JR22   | 242-257                       |
| Volleyball            | JR52   | 198-199                       |