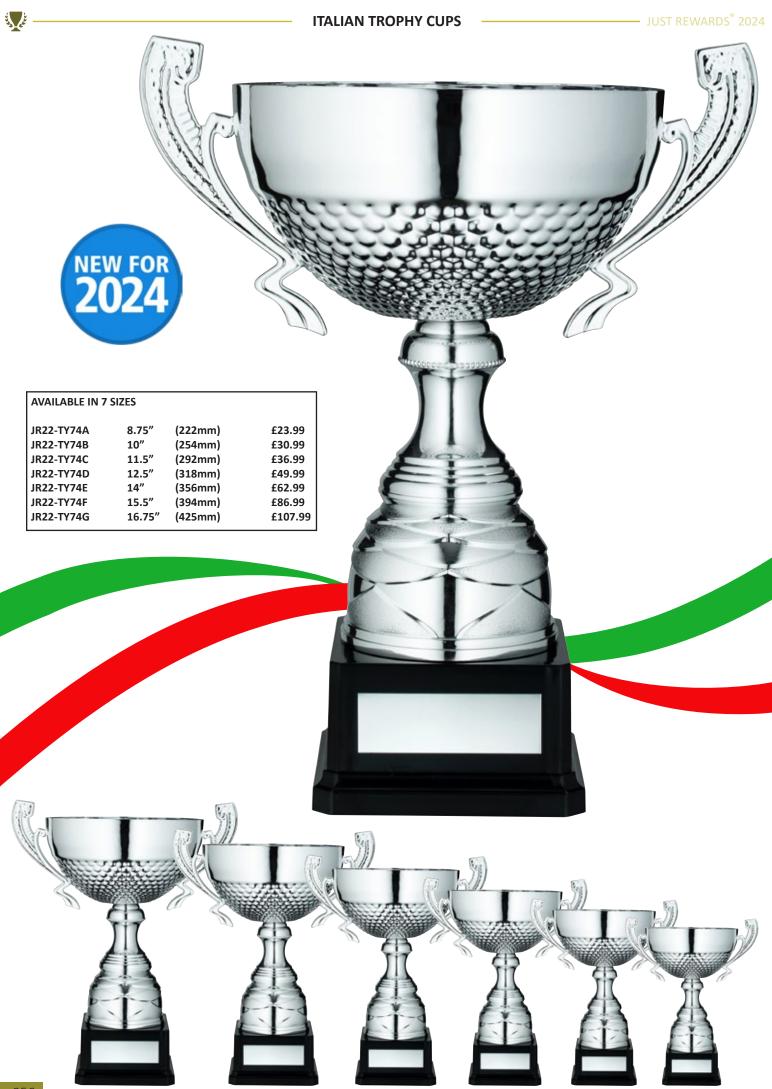

6A         | 11"   | (279mm) | £17.99 |
| JR22-AC16B         | 13"   | (330mm) | £20.99 |
| JR22-AC16C         | 14.5″ | (368mm) | £27.99 |
| JR22-AC16D         | 16.5″ | (419mm) | £34.99 |

نلي لينا من لي لينا



AVAILABLE IN 5 SIZES

JR22-AC15A 14.25" (362mm) £18.99

JR22-AC15B 15" (381mm) £21.99

JR22-AC15C 16.5" (419mm) £23.50

JR22-AC15D 18" (457mm) £28.50

JR22-AC15E 19.5" (495mm) £33.50











έs ζè





### AVAILABLE IN 7 SIZES

| JR22-TY71A | 11"    | (279mm) | £33.99  |
|------------|--------|---------|---------|
| JR22-TY71B | 12.5″  | (318mm) | £36.99  |
| JR22-TY71C | 14.25″ | (362mm) | £46.99  |
| JR22-TY71D | 16″    | (406mm) | £60.99  |
| JR22-TY71E | 17.75″ | (451mm) | £70.99  |
| JR22-TY71F | 19.75″ | (502mm) | £103.99 |
| JR22-TY71G | 21.5″  | (546mm) | £139.99 |







JR22-TY77B

JR22-TY77C

8.75″

9.5″

(222mm)

(241mm)

£27.99

£36.99







Competition

Presented to the Winning House

Viewal and Performing Mrs

### AVAILABLE IN 9 SIZES

| JR61-NC1B | 5.75″  | (146mm) | £25.99 |
|-----------|--------|---------|--------|
| JR61-NC1C | 6.75″  | (171mm) | £36.99 |
| JR61-NC1D | 7.5″   | (191mm) | £46.99 |
| JR61-NC1E | 8.75″  | (222mm) | £56.99 |
| JR61-NC1F | 9.75″  | (248mm) | £70.99 |
| JR61-NC1G | 10.75″ | (273mm) | £89.99 |
| JR61-NC1H | 11.75″ | (298mm) | £111.9 |
| JR61-NC1J | 12.75″ | (324mm) | £131.9 |
| JR61-NC1K | 14.75″ | (375mm) | £206.9 |
|           |        |         |        |

All nickel plated cups are supplied individually boxed



### NICKEL PLATED CUPS





|