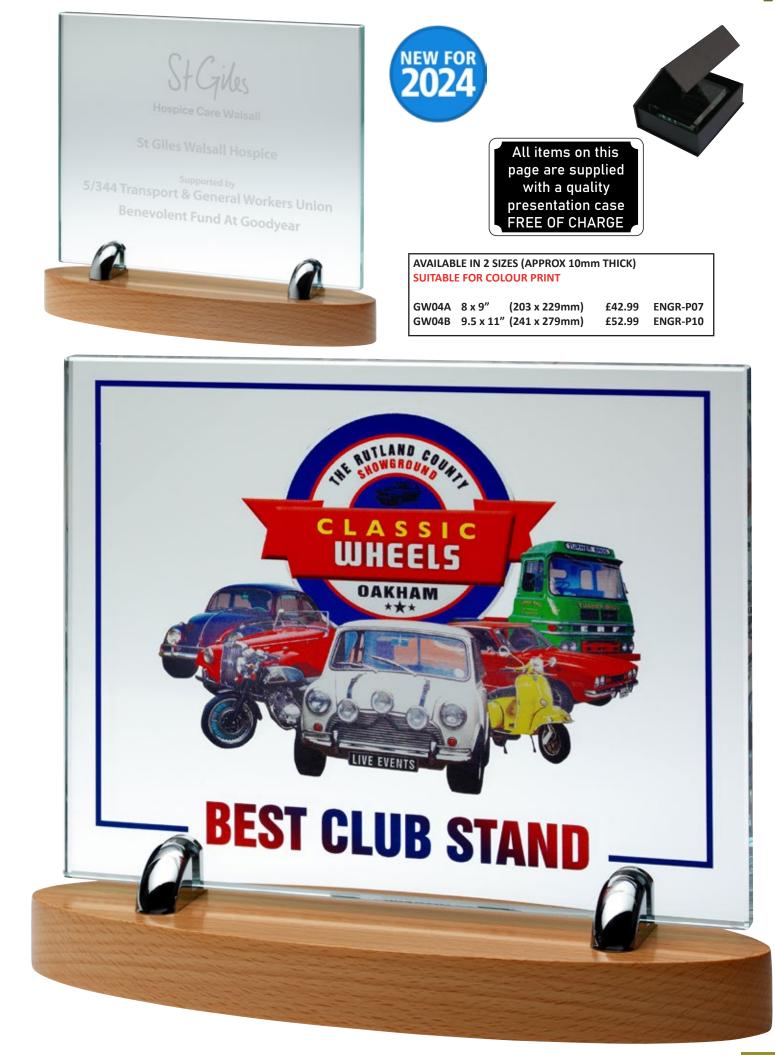

------------|-------|---------|--------|----------|--|
| XG05A                                   | 7"    | (178mm) | £30.99 | ENGR-G04 |  |
| XG05B                                   | 7.75" | (197mm) | £33.99 | ENGR-G05 |  |
| XG05C                                   | 8.5"  | (216mm) | £36.99 | ENGR-G06 |  |



306

i di

## **STANDARD GLASS**



نلي نام کا



JUST REWARDS<sup>®</sup> 2024 -

**STANDARD GLASS** 



£21.99 ENGR-G04 £24.99 ENGR-G05



نلي نفي ك

## STANDARD GLASS



310





Smoked glass can be personalised in three ways: Colour Printed - Engraved - Engraved with infill PRICE ON APPLICATION



INNOVATION AWARD

Lewis Ruffles

Awarded to Phoenix Business Solutions

'n

iManage

EMEA Partner of the Year



#### **STANDARD GLASS**









÷ چ

JUST REWARDS<sup>®</sup> 2024 -



فلم ي

i di — JUST REWARDS<sup>®</sup> 2024 STANDARD GLASS AVAILABLE IN 3 SIZES (APPROX 10mm THICK) SUITABLE FOR COLOUR PRINT GW01A 7.5" (191mm) £30.99 ENGR-G04 GW01B 8.25" (210mm) £33.99 ENGR-G05 GW01C 9" (229mm) £36.99 ENGR-G06 sevron BECKMAN Life Sciences The Sevronian Of The Year Builds Awarded to People Teams & Margot Wright Organizations Bonnie Blackmoor ALL NEW FOR 2024 AVAILABLE IN 3 SIZES (APPROX 10mm THICK) SUITABLE FOR COLOUR PRINT GW02A 7.25" (184mm) £28.99 ENGR-G04 Outstanding Service Award GW02B 8" ENGR-G05 (203mm) £31.99 GW02C 8.75" £34.99 ENGR-G06 (222mm) PRESENTED IN APPRECIATION OF A Lifelong Dedication TO PLAYING POOL FOR CARMARTHEN COUNTY TEAMS SPREAD OVER FIVE DECADES PAUL REES





| AVAILABLE IN 3 SIZES (APPROX 32mm THICK) |  |
|------------------------------------