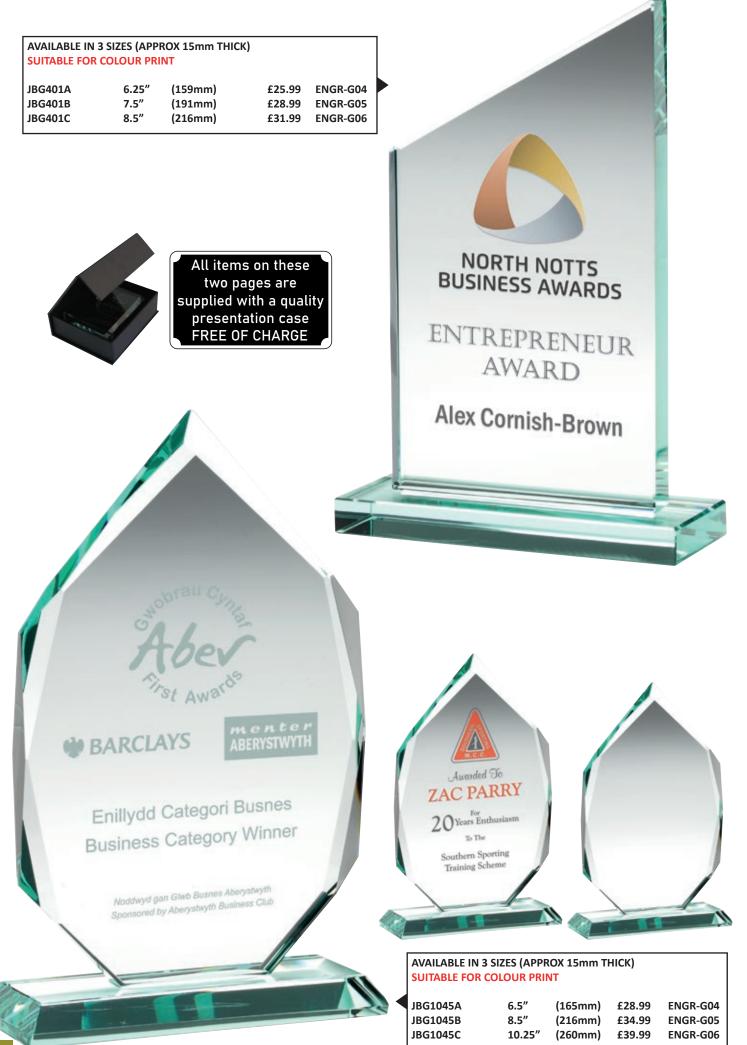

# **Activity Listing/Contents**

| SPORT/CATEGORY       | PREFIX | PAGE(S)       |
|----------------------|--------|---------------|
| Achievement          | JR19   | 184-185       |
| Angling              | JR13   | 180-181       |
| Athletics            | JR30   | 172-175       |
| Badges               | -      | 342-343       |
| Badminton            | JR26   | 190-191       |
| Basketball           | JR15   | 164-167       |
| Bespoke Awards       | -      | 340-341       |
| Boxing               | JR10   | 178-179       |
| Brass/Aluminium      | -      | 339           |
| Cards                | JR40   | 201           |
| Clocks               | JR38   | 264-265       |
| Cooking              | JR46   | 205           |
| Cricket              | JR6    | 94-107        |
| Dance                | JR12   | 108-121       |
| Darts                | JR3    | 122-129       |
| Dog                  | JR32   | 204           |
| Dominoes             | JR27   | 200           |
| Drama                | JR45   | 203           |
| Economy Awards       | JR34   | 222-241       |
| Emoji Figures        | -      | 209           |
| Enamelled Plaques    | JR42   | 336-337       |
| Football             | JR1    | 3-57          |
| Gaelic Football      | JR23   | 188-189       |
| Generic/Multi Awards | JR9    | 206-217 + 262 |
| Glass Plaques        | -      | 274-331       |
| Glass Trophies       | JR17   | 218-221 + 271 |
| Glassware            | -      | 266-270       |
| Golf                 | JR2    | 58-77         |
| Graduation           | -      | 151           |
| Gymnastics           | JR35   | 205           |
| Hockey               | JR18   | 168-171       |