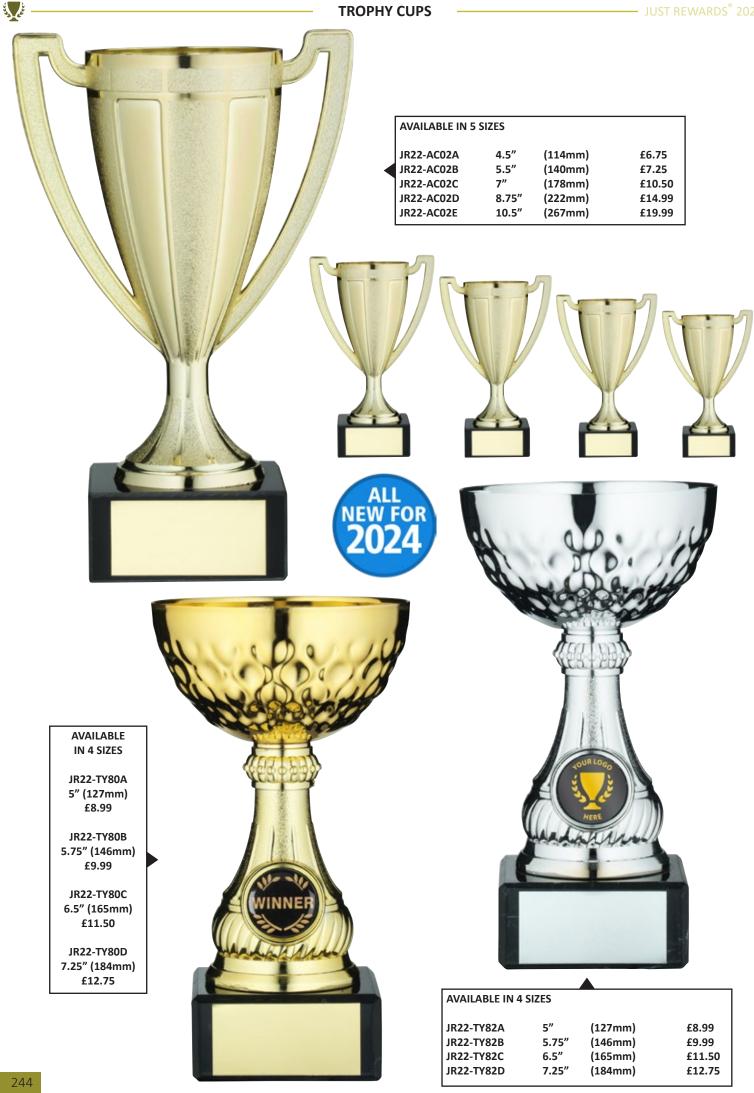

| JR34-TYC877C                 | 8.5" (216mm)               | £10.50         |
| JR34-TYC878E 10" (254mm)                                 | £15.25 FLA                                                                                                                                                                                      | SH JR34-TYC877D              | 9.5" (241mm)               | £10.99         |
|                                                          | Available in 5 sizes (silven)         JR34-TYC8188       6.75"         JR34-TYC8188       7.25"         JR34-TYC8188       7.25"         JR34-TYC8188       7.25"         JR34-TYC8180       9" |                              |                            |                |



S.C.



المح والله







S.



| <b>S</b> |                                                      |                               |                                          | TROF                                 |                                                     |                           | JUST REWARDS <sup>®</sup> 202 |
|----------|------------------------------------------------------|-------------------------------|------------------------------------------|--------------------------------------|-----------------------------------------------------|---------------------------|-------------------------------|
|          | 60                                                   |                               |                                          |                                      | AVAILABLE<br>J