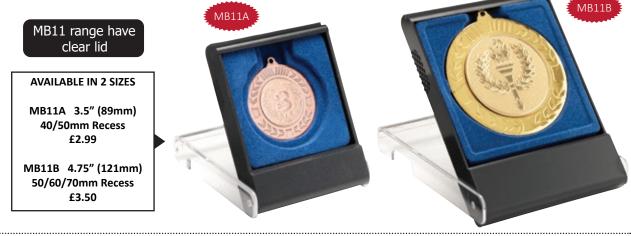

1.25" (32mm)         £1.99 |                                         |
| SCOUNCIL CORNAIN FORMAN SPOR                                                                                                                                                                       | IS<br>AIN                               |
| METAL BADGE IN 4 COLOURS<br>(SCHOOL COUNCIL)METAL BADGE IN 4 COLOURS<br>(HOUSE CAPTAIN)METAL BADGE IN 4 COLOURS<br>(FORM CAPTAIN)METAL BADGE IN 4<br>(SPORTS CAPTAIN)                              | COLOURS                                 |
| BDG-SC-NGREENBDG-HC-NGREENBDG-FC-NGREENBDG-SP-NBDG-SC-RREDBDG-HC-RREDBDG-FC-RREDBDG-SP-RBDG-SC-YYELLOWBDG-HC-YYELLOWBDG-FC-YYELLOWBDG-SP-Y                                                         | BLUE<br>GREEN<br>RED<br>YELLOW<br>£1.99 |











- PLEASE NOTE -Medals are shown for display only. They are not included in the price.

#### AVAILABLE IN 2 SIZES



DELUXE MEDAL BOXES (40/50mm Recess) - 3.5" (89mm) - £4.99



DELUXE MEDAL BOXES (50/60/70mm Recess) - 4" (102mm) - £7.99





















نلي ک























## **GENERIC MEDALS**



نلي نام ک















Scan QR code above to View brochure online