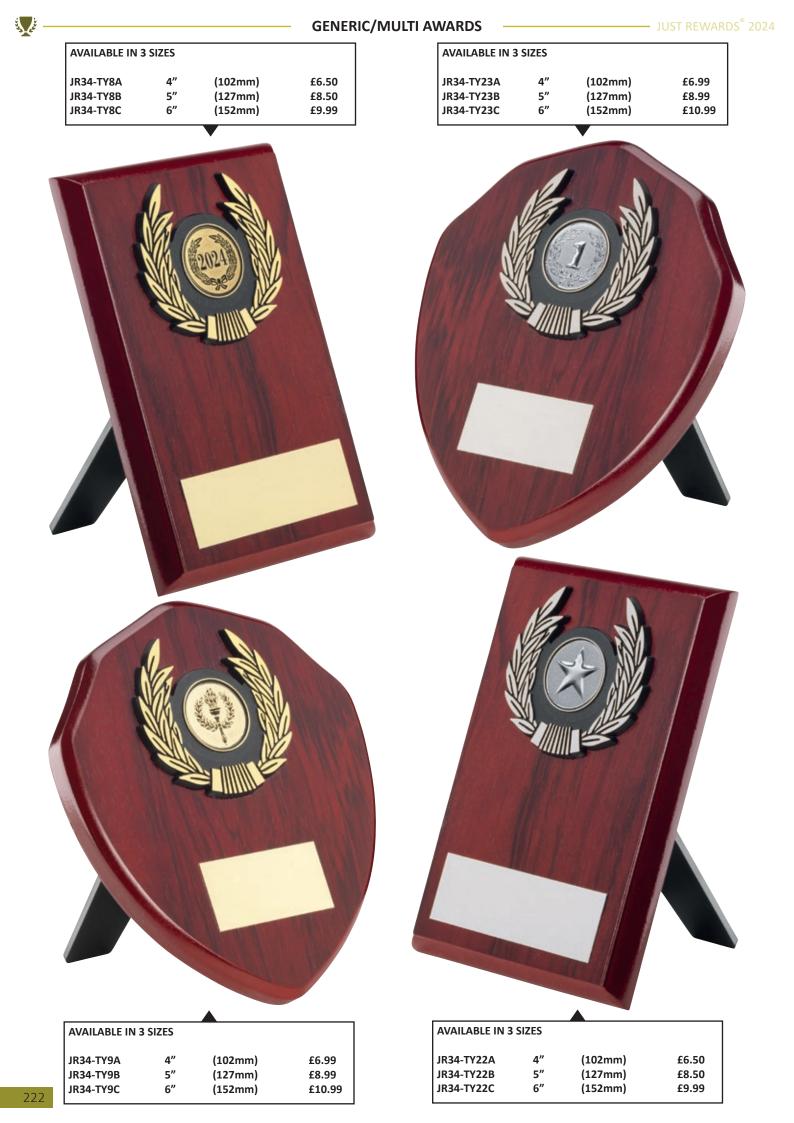

4               | HER                 |                               |                            |                                                   |                                     |                     |                               | REW FOR<br>2024                                                                                                                                   |
|                            |                     |                               | inter                      | ntres are<br>changeable<br>for any<br>rt/activity |                                     |                     |                               | AVAILABLE<br>IN 3 SIZES<br>JR17-TY136A<br>8" (203mm)<br>f11.50<br>JR17-TY136B<br>8.75" (222mm)<br>f13.75<br>JR17-TY136C<br>9.5" (241mm)<br>f15.99 |



| AVAILABLE IN 2 COLOURS         JR34-TY1B       4" (102mm)       GOLD       £3.99         JR34-TY2B       4" (102mm)       SILVER       £3.99 |                                                                                                                                                                                             |                         |
|----------------------------------------------------------------------------------------------------------------------------------------------|---------------------------------------------------------------------------------------------------------------------------------------------------------------------------------------------|-------------------------|
| <image/>