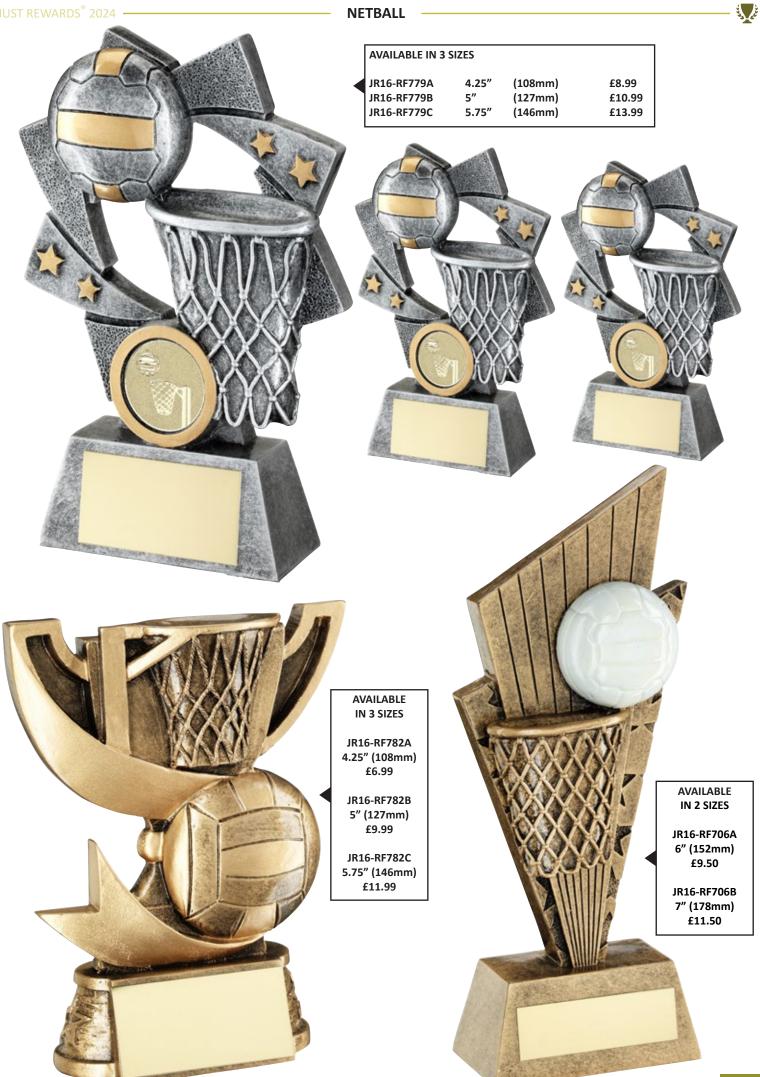

|







| AVAILABLE IN 3 SIZES |    |         |        |  |
|----------------------|----|---------|--------|--|
| JR16-RF932A          | 6″ | (152mm) | £9.99  |  |
| JR16-RF932B          | 7″ | (178mm) | £12.99 |  |
| JR16-RF932C          | 8" | (203mm) | £15.99 |  |

| JR16-RF372B 9" (2 | 178mm) £13.99<br>229mm) £19.99<br>279mm) £29.99 |
|-------------------|-------------------------------------------------|
|-------------------|-------------------------------------------------|









is de



NETBALL

| AVAILABLE IN 3 SIZES - SUPPLIED WITH NETBALL INSERT |       |         |        |  |  |
|-----------------------------------------------------|-------|---------|--------|--|--|
| JR16-TD359GA                                        | 6.5"  | (165mm) | £9.99  |  |  |
| JR16-TD359GB                                        | 7.25" | (184mm) | £11.50 |  |  |
| JR16-TD359GC                                        | 8"    | (203mm) | £12.99 |  |  |



is de



JR44-RF408



SCHOOL



i Li

JR44-RF801



JR44-RF803





ALL ABOVE SCHOOL AWARDS ARE 3.75" (95mm) - £6.99







قر ک



JUST REWARDS<sup>®</sup> 2024

SCHOOL

 $\mathbf{I}$ 





| DIEINI   |        | FEMALE |
|----------|--------|--------|
| DLE IN . | DIZEDI |        |
|          |        |        |

6" 7" 9"

|