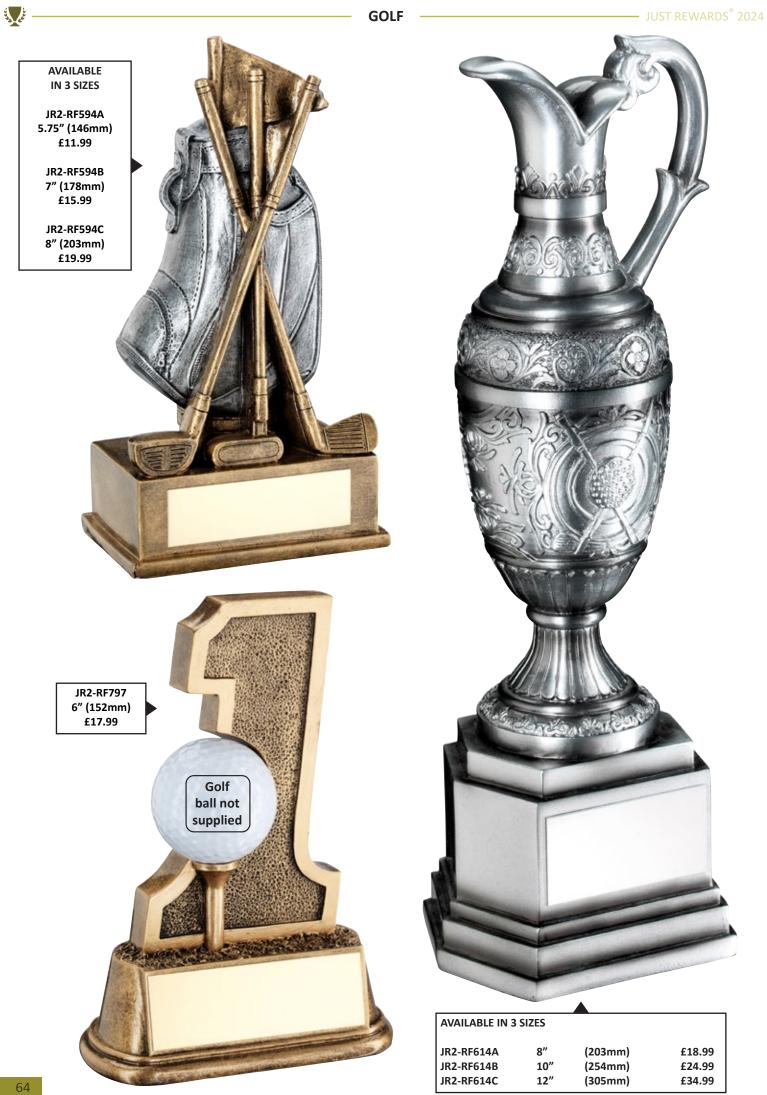

|                                    |
| JR2-RF521A 8.75" (222mm) £24.99<br>JR2-RF521B 9.5" (241mm) £28.99<br>JR2-RF521C 10.25" (260mm) £34.99 |                                    |
|                                                                                                       |                                    |
|                                                                                                       | <image/>                           |
|                                                                                                       |                                    |
| JR2-RF516W 6" (152mm)                                                                                 | £18.99                             |







## is de

AVAILABLE IN 3 SIZES JR2-RF622A 5" (127mm) £12.99 JR2-RF622B 6" (152mm) £16.99 JR2-RF622C 7" (178mm) £21.99 AVAILABLE IN 2 TITLES JR2-RF622LD 6" (152mm) LONGEST DRIVE £16.75 JR2-RF622NTP 6" (152mm) NEAREST THE PIN £16.75 65



GOLF







| AVAILABLE IN 3 | SIZES - SUP | PLIED WITH GOL | F INSERT |
|----------------|-------------|----------------|----------|
| 102 107400     | C F#        | (465           | CO 50    |

GOLF

| JR2-TD749S     | 6.5″<br>7.25″ | (165mm) | £8.50  |
|----------------|---------------|---------|--------|
| <br>JR2-TD749M | 7.25"         | (184mm) | £10.50 |
| JR2-TD749L     | 8"            | (203mm) | £12.50 |



| AVAILABLE IN 3 SIZES - SUPPLIED WITH GOLF INSERT |  |
|--------------------------------------------------|--|
|