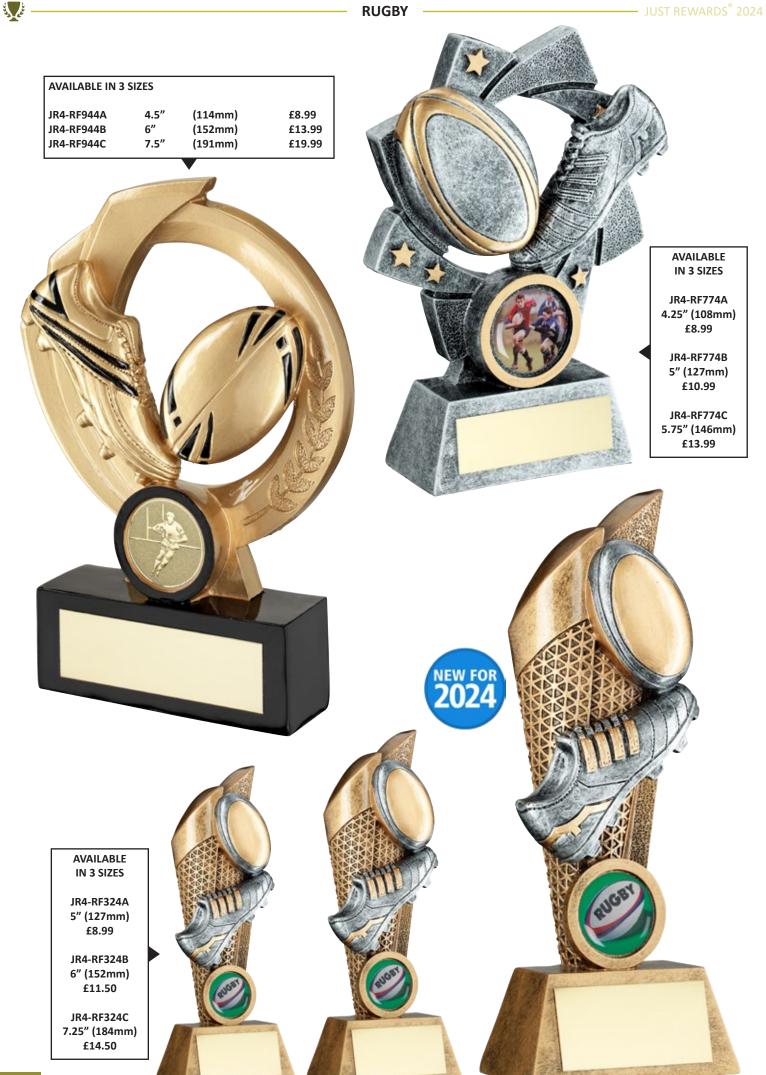

S.C.

| JGBY |
|------|
| JGBY |

| 31 15 |
|-------|
| N     |
| -     |
|       |
| _     |

| AVAILABLE IN 3 | SIZES |         |        |
|----------------|-------|---------|--------|
| JR4-RF319A     | 4.75" | (121mm) | £9.99  |
| JR4-RF319B     | 6"    | (152mm) | £12.50 |
| JR4-RF319C     | 7.25" | (184mm) | £17.50 |



## AVAILABLE IN 3 SIZES

| JR4-RF564A | 5.25" | (133mm) | £8.99  |
|------------|-------|---------|--------|
| JR4-RF564B | 6.25" | (159mm) | £11.99 |
| JR4-RF564C | 7.25″ | (184mm) | £13.99 |

| AVAILABLE IN 3 SIZES |       |         |        |  |
|----------------------|-------|---------|--------|--|
| JR4-RF784A           | 4.25" | (108mm) | £6.99  |  |
| JR4-RF784B           | 5"    | (127mm) | £9.99  |  |
| JR4-RF784C           | 5.75" | (146mm) | £11.99 |  |





















RUGBY



نلي لينا من لي لينا

| <b>V</b>