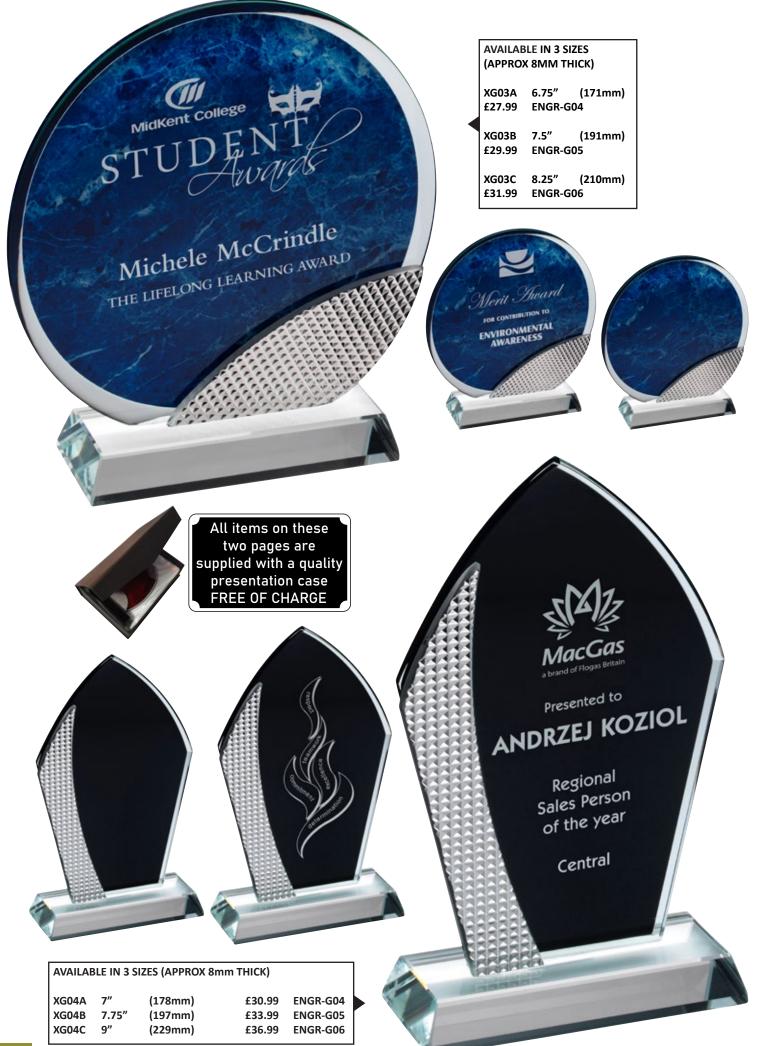

eman**

AVAILABLE IN 3 SIZES (APPROX 15MM THICK) SUITABLE FOR COLOUR PRINT

Fred Richardson

| JBG1201A | 6.7 |
|----------|-----|
| £34.99   | EN  |
| JBG1201B | 7.  |
| £39.99   | EN  |
| JBG1201C | 8.7 |
| £44.99   | EN  |
|          |     |

| 6.75″  | (171mm) |
|--------|---------|
| ENGR-G | 04      |
| 7.5″   | (191mm) |
| ENGR-G | 05      |
| 8.75″  | (222mm) |
| ENGR-G | 06      |
|        |         |

301

نغي ك

## **PREMIER GLASS**







All items on these two pages are supplied with a quality presentation case FREE OF CHARGE

## XG79B

AVAILABLE IN 3 COLOURS (APPROX 8mm THICK) XG79B 7.5 x 9.5" (191 x 241mm) BLUE £35.99 ENGR-G06 XG79K 7.5 x 9.5" (191 x 241mm) BLACK £35.99 ENGR-G06 XG79R 7.5 x 9.5" (191 x 241mm) RED £35.99 ENGR-G06



McGRAW HILL FINANCIAL



XG79R





فلم ي



نني ک<sup>ي</sup>ن

### **PREMIER GLASS**

UKIE Students

Mentor of the Universe

Ukie Student Game Jam

NEXTGEN

COLLECTIVE



نلي نفي ك

The SWIFT Institute Challenge

WINNER Best submission by UK University 'Remittances via Banks'

swiftinstitute.org

| AVAILABLE IN 3 SIZES (APPROX 8mm THICK) |       |         |        |          |  |
|-----------------------------------------|-------|---------|--------|----------|--|
| XG05A                                   | 7"    | (178mm) | £30.99 | ENGR-G04 |  |
| XG05B                                   | 7.75" | (197mm) | £33.99 | ENGR-G05 |  |
| XG05C                                   | 8.5"  | (216mm) | £36.99 | ENGR-G06 |  |



306

i di

## **STANDARD GLASS**



نلي نام کا



JUST REWARDS<sup>®</sup> 2024 -

**STANDARD GLASS** 



£21.99 EN