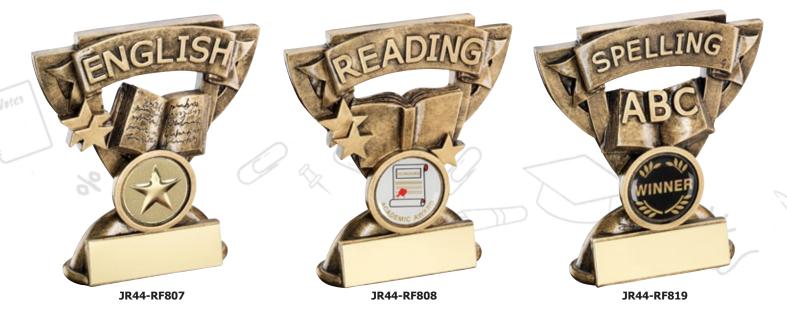

2C          | 8" | (203mm) | £15.99 |  |

| JR16-RF372B 9" (2 | 178mm) £13.99<br>229mm) £19.99<br>279mm) £29.99 |
|-------------------|-------------------------------------------------|
|-------------------|-------------------------------------------------|









is de



NETBALL

| AVAILABLE IN 3 SIZES - SUPPLIED WITH NETBALL INSERT |       |         |        |  |  |
|-----------------------------------------------------|-------|---------|--------|--|--|
| JR16-TD359GA                                        | 6.5"  | (165mm) | £9.99  |  |  |
| JR16-TD359GB                                        | 7.25" | (184mm) | £11.50 |  |  |
| JR16-TD359GC                                        | 8"    | (203mm) | £12.99 |  |  |



is de



JR44-RF408



SCHOOL



i Li

JR44-RF801



JR44-RF803





ALL ABOVE SCHOOL AWARDS ARE 3.75" (95mm) - £6.99







قر ک



JUST REWARDS<sup>®</sup> 2024

SCHOOL

 $\mathbf{I}$ 





| DIEINI   |        | FEMALE |
|----------|--------|--------|
| DLE IN . | DIZEDI |        |
|          |        |        |

6" 7" 9"

| JR21-RF188A |
|-------------|
| JR21-RF188B |
| JR21-RF188C |

£10.50 £14.50 £22.50

is de





S.

**TENNIS** 



is de

| JR21-TD759GA | 6.5″  | (165mm) | £7.50 |
|--------------|-------|---------|-------|
| JR21-TD759GB | 7.25″ | (184mm) | £8.50 |
| JR21-TD759GC | 8"    | (203mm) | £9.50 |

S.C.



| AVAILABLE IN 3 | SIZES |         |        |
|----------------|-------|---------|--------|
| JR9-RF106A     | 6"    | (152mm) | £14.50 |
| JR9-RF106B     | 7.5"  | (191mm) | £18.99 |
| JR9-RF106C     | 8.75" | (222mm) | £21.99 |

AVAI