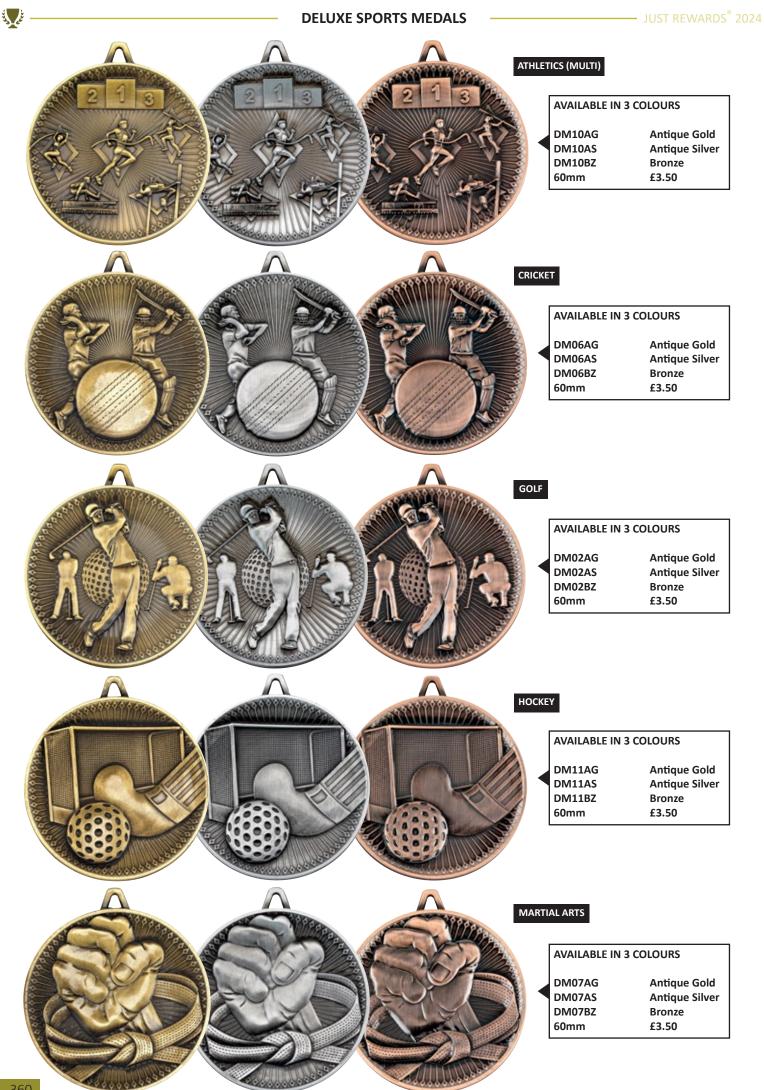

N                               |
| METAL BADGE IN 4 COLOURS<br>(SCHOOL COUNCIL)METAL BADGE IN 4 COLOURS<br>(HOUSE CAPTAIN)METAL BADGE IN 4 COLOURS<br>(FORM CAPTAIN)METAL BADGE IN 4<br>(SPORTS CAPTAIN)                              | COLOURS                                 |
| BDG-SC-NGREENBDG-HC-NGREENBDG-FC-NGREENBDG-SP-NBDG-SC-RREDBDG-HC-RREDBDG-FC-RREDBDG-SP-RBDG-SC-YYELLOWBDG-HC-YYELLOWBDG-FC-YYELLOWBDG-SP-Y                                                         | BLUE<br>GREEN<br>RED<br>YELLOW<br>£1.99 |











- PLEASE NOTE -Medals are shown for display only. They are not included in the price.

#### AVAILABLE IN 2 SIZES



DELUXE MEDAL BOXES (40/50mm Recess) - 3.5" (89mm) - £4.99



DELUXE MEDAL BOXES (50/60/70mm Recess) - 4" (102mm) - £7.99





















نلي ک























## **GENERIC MEDALS**



نلي نام ک















Scan QR code above to View brochure online