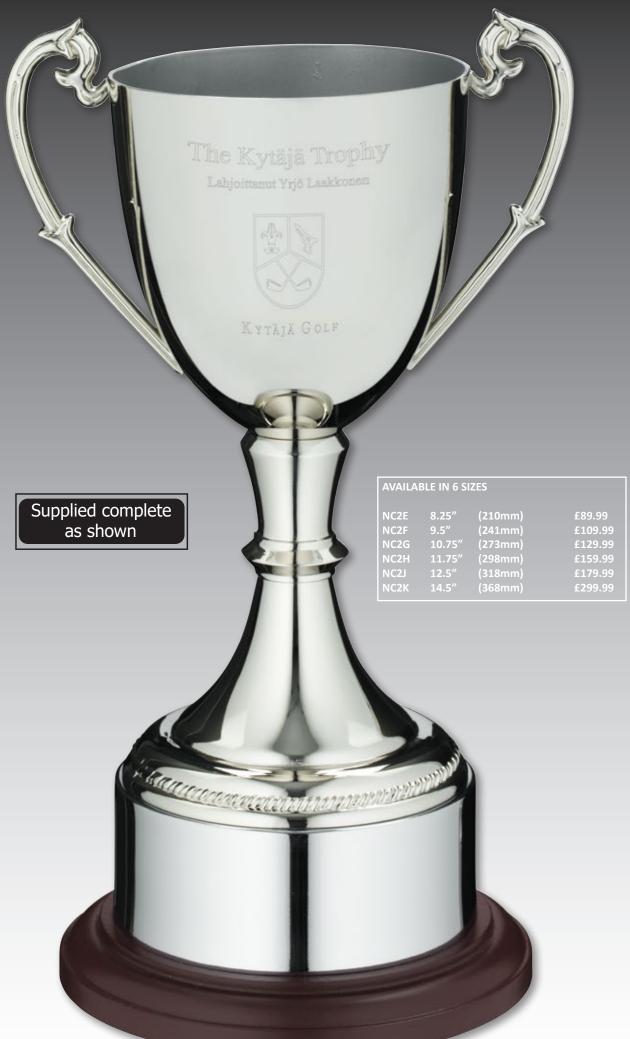

| SPORT/CATEGORY        | PREFIX | PAGE(S)                       |
|-----------------------|--------|-------------------------------|
| Horse                 | JR20   | 186-187                       |
| Keyrings              | -      | 343                           |
| Laminate Signs        | -      | 338                           |
| Lawn Bowls            | JR7    | 176-177                       |
| Martial Arts          | JR11   | 160-163                       |
| Medal Ribbons + Boxes | -      | 344-347                       |
| Medals                | -      | 348-371                       |
| Music                 | JR29   | 202                           |
| Netball               | JR16   | 138-145                       |
| Nickel                | JR61   | 260-261                       |
| Paperweights          | -      | 272-273                       |
| Pool/Snooker          | JR5    | 130-137                       |
| Quaichs               | -      | 263                           |
| Rugby                 | JR4    | 78-93                         |
| Salvers               | JR41   | 258-259                       |
| School Awards         | JR44   | 146-153                       |
| Shields (Annual)      | JR39   | 332-333                       |
| Shooting              | JR24   | 204                           |
| Silverware            | -      | 262                           |
| Squash                | JR33   | 194-195                       |
| Sublimation (Medals)  | -      | 348-349                       |
| Sublimation (Plaques) | JR25   | 53/75/151/181/<br>185/334-335 |
| Swimming              | JR28   | 192-193                       |
| Table Tennis          | JR36   | 196-197                       |
| Tankards (Glass)      | -      | 266-267                       |
| Tankards (Metal)      | -      | 263                           |
| Ten Pin               | JR14   | 182-183                       |
| Tennis                | JR21   | 154-159                       |
| Trophy Cups           | JR22   | 242-257                       |
| Volleyball            | JR52   | 198-199                       |