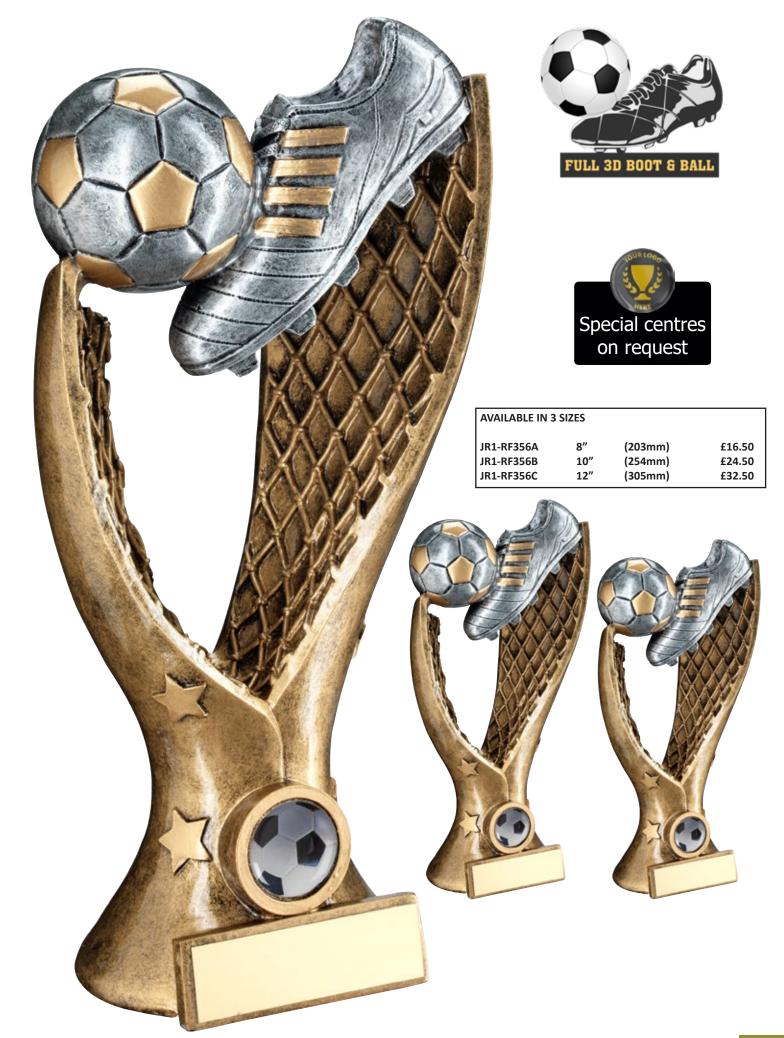

# Heavyweight NEW gunmetal finish

AVAILABLE IN 3 SIZES

R1-FP04A R1-FP04B R1-FP04C (191mm) (229mm) (279mm)

£9.50 £12.99 £17.99

3

| JST REWARDS <sup>®</sup> 2024 |                                                        | FOOTBALL                                        |                          |                                                                                                                                                                                                                                                                                                                                                                                                                                                                                                                                                                                                                                                                                                                                                                                                                                                                                                                                                                                                                                                                                                                                                                                                                                                                                                                                                                                                                                                                                                                                                                                                                                                                                                                                                                                                                                                                                                                                                                                                                                                                                                                                |
|-------------------------------|--------------------------------------------------------|-------------------------------------------------|--------------------------|--------------------------------------------------------------------------------------------------------------------------------------------------------------------------------------------------------------------------------------------------------------------------------------------------------------------------------------------------------------------------------------------------------------------------------------------------------------------------------------------------------------------------------------------------------------------------------------------------------------------------------------------------------------------------------------------------------------------------------------------------------------------------------------------------------------------------------------------------------------------------------------------------------------------------------------------------------------------------------------------------------------------------------------------------------------------------------------------------------------------------------------------------------------------------------------------------------------------------------------------------------------------------------------------------------------------------------------------------------------------------------------------------------------------------------------------------------------------------------------------------------------------------------------------------------------------------------------------------------------------------------------------------------------------------------------------------------------------------------------------------------------------------------------------------------------------------------------------------------------------------------------------------------------------------------------------------------------------------------------------------------------------------------------------------------------------------------------------------------------------------------|
|                               |                                                        |                                                 |                          |                                                                                                                                                                                                                                                                                                                                                                                                                                                                                                                                                                                                                                                                                                                                                                                                                                                                                                                                                                                                                                                                                                                                                                                                                                                                                                                                                                                                                                                                                                                                                                                                                                                                                                                                                                                                                                                                                                                                                                                                                                                                                                                                |
|                               | AVAILABLE IN 4 SIZES                                   |                                                 |                          |                                                                                                                                                                                                                                                                                                                                                                                                                                                                                                                                                                                                                                                                                                                                                                                                                                                                                                                                                                                                                                                                                                                                                                                                                                                                                                                                                                                                                                                                                                                                                                                                                                                                                                                                                                                                                                                                                                                                                                                                                                                                                                                                |
|                               | JR1-TYF109A 7.5"<br>JR1-TYF109B 8"<br>JR1-TYF109C 8.5" | (191mm) £9.50<br>(203mm) £9.99<br>(216mm) £10.5 |                          |                                                                                                                                                                                                                                                                                                                                                                                                                                                                                                                                                                                                                                                                                                                                                                                                                                                                                                                                                                                                                                                                                                                                                                                                                                                                                                                                                                                                                                                                                                                                                                                                                                                                                                                                                                                                                                                                                                                                                                                                                                                                                                                                |
|                               | JR1-TYF109D 9.5"                                       | (241mm) £10.9                                   |                          |                                                                                                                                                                                                                                                                                                                                                                                                                                                                                                                                                                                                                                                                                                                                                                                                                                                                                                                                                                                                                                                                                                                                                                                                                                                                                                                                                                                                                                                                                                                                                                                                                                                                                                                                                                                                                                                                                                                                                                                                                                                                                                                                |
|                               | EULL<br>3D<br>BALL                                     | ALL<br>NEW FOR<br>2024                          |                          |                                                                                                                                                                                                                                                                                                                                                                                                                                                                                                                                                                                                                                                                                                                                                                                                                                                                                                                                                                                                                                                                                                                                                                                                                                                                                                                                                                                                                                                                                                                                                                                                                                                                                                                                                                                                                                                                                                                                                                                                                                                                                                                                |
|                               |                                                        |                                                 |                          | Contraction of the second seco |
|                               |                                                        |                                                 |                          |                                                                                                                                                                                                                                                                                                                                                                                                                                                                                                                                                                                                                                                                                                                                                                                                                                                                                                                                                                                                                                                                                                                                                                                                                                                                                                                                                                                                                                                                                                                                                                                                                                                                                                                                                                                                                                                                                                                                                                                                                                                                                                                                |
|                               | X                                                      |                                                 |                          |                                                                                                                                                                                                                                                                                                                                                                                                                                                                                                                                                                                                                                                                                                                                                                                                                                                                                                                                                                                                                                                                                                                                                                                                                                                                                                                                                                                                                                                                                                                                                                                                                                                                                                                                                                                                                                                                                                                                                                                                                                                                                                                                |
|                               |                                                        |                                                 |                          |                                                                                                                                                                                                                                                                                                                                                                                                                                                                                                                                                                                                                                                                                                                                                                                                                                                                                                                                                                                                                                                                                                                                                                                                                                                                                                                                                                                                                                                                                                                                                                                                                                                                                                                                                                                                                                                                                                                                                                                                                                                                                                                                |
|                               | AVAILABLE IN 5 S                                       | 6.75" (171mm)                                   | £6.50                    |                                                                                                                                                                                                                                                                                                                                                                                                                                                                                                                                                                                                                                                                                                                                                                                                                                                                                                                                                                                                                                                                                                                                                                                                                                                                                                                                                                                                                                                                                                                                                                                                                                                                                                                                                                                                                                                                                                                                                                                                                                                                                                                                |
|                               | JR1-TYF100B<br>JR1-TYF100C<br>JR1-TYF100C              | 7.25" (184mm)<br>8" (203mm)<br>9" (229mm)       | £7.50<br>£9.99<br>£12.99 |                                                                                                                                                                                                                                                                                                                                                                                                                                                                                                                                                                                                                                                                                                                                                                                                                                                                                                                                                                                                                                                                                                                                                                                                                                                                                                                                                                                                                                                                                                                                                                                                                                                                                                                                                                                                                                                                                                                                                                                                                                                                                                                                |
|                               | JR1-TYF100D<br>JR1-TYF100E                             | 10" (254mm)                                     | £12.99<br>£14.99         | 5                                                                                                                                                                                                                                                                                                                                                                                                                                                                                                                                                                                                                                                                                                                                                                                                                                                                                                                                                                                                                                                                                                                                                                                                                                                                                                                                                                                                                                                                                                                                                                                                                                                                                                                                                                                                                                                                                                                                                                                                                                                                                                                              |