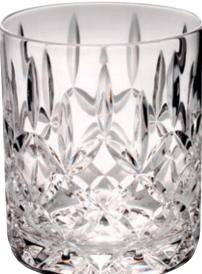

152mm)<br>£31.99<br>JR9-TY66B<br>6.25" (159mm)<br>£32.50 | AVAILABLE<br>IN 2 SIZES<br>JR9-TY67A<br>6" (152mm)<br>£31.99<br>JR9-TY67B<br>6.25" (159mm)<br>£32.50 |                   |

. منگر کا







<u>نې کې</u>



έs ζè

BASE54 £8.50 BOX17 £10.99

24% Lead C r y s t a l

A811 9.5" (241mm) £239.99 ENGR-G04





| LG7-BP | 4" (102mm)<br>BOX13 £6.99 | £36.99 | BASE53 | ENGR-G01<br>£5.99 |
|--------|---------------------------|--------|--------|-------------------|
|        |                           |        |        |                   |

| 610ml T |              |        |
|---------|--------------|--------|
| LG6-BP  | 5.5" (140mm) | £42.99 |

| 5.5" (140mm) | £42.99 |        | ENGR-G02 |
|--------------|--------|--------|----------|
| BOX12 £8.99  |        | BASE53 | £5.99    |









405ml WHISKEY GLASSES

LG2-BP 4" (102mm) LG2-FC 4" (102mm)

£29.99Blank Panel£27.99Fully Cut

ENGR-G01

#### BASES & BOXES FOR WHISKEY GLASSES

BASE52 (Single) BOX13 (Single) £6.99

ngle) £5.25 BOX3

BOX3 (Double) £8.99

268

نلي کې

### **GLASSWARE (24% LEAD CRYSTAL)**





نلي ک

| 405ml HIGHBALL TUMBLERS |                        |                 |                            |          |                 |                      |                |
|-------------------------|------------------------|-----------------|----------------------------|----------|-----------------|----------------------|----------------|
|                         |                        | •               | 2mm) Blank<br>2mm) Fully ( |          | £29.9<br>£27.9  |                      | -G01           |
| B