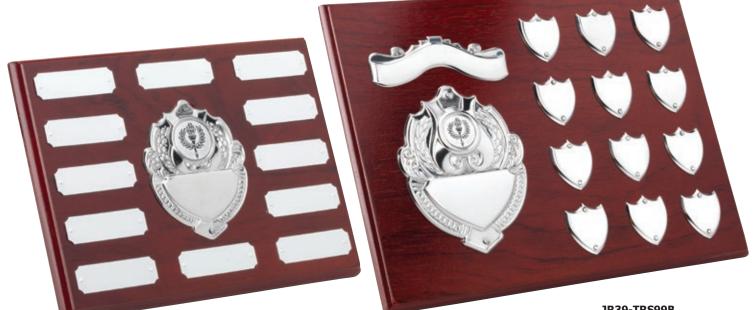

--------------|----------------------------------|--|
| SK1A<br>SK1B<br>SK1C                    | 6.5"<br>7.25"<br>8" | (165mm)<br>(184mm)<br>(203mm) | £9.99<br>£10.99<br>£11.99 | ENGR-G03<br>ENGR-G04<br>ENGR-G05 |  |



Sports Club of the Year

BEECHWOOD NETBALL CLUB

is de





**ECONOMY GLASS** 

نلي ليا من لي



i ji





# Aylesford School and Sixth Form College

The Chris Mason Award for Speed Debating



نلي نفي ك

### Safdar Azam

For outstanding commitment and support to the Nottingham Community

#### AVAILABLE IN 3 SIZES (APPROX 5mm THICK)

| XG08A | 6.5″  | (165mm) | £8.99  | ENGR-G03 |
|-------|-------|---------|--------|----------|
| XG08B | 7.25" | (184mm) | £10.99 | ENGR-G04 |
| XG08C | 8″    | (203mm) | £12.99 | ENGR-G05 |
|       |       |         |        |          |





JR39-TRS95A



#### SUBLIMATION PLAQUES



i ji

NEW FOR 2024





نۇرىيە ئۇرىچە









336

i Set

Prices shown are for board with blank plates. Engraving charges on request.



| AVAILABLE IN 4 SIZES |         |               |        |          |
|----------------------|---------|---------------|--------|----------|
| JR42-TYAP20          | 4 x 6"  | (102 x 152mm) | £12.99 | ENGR-G03 |
| JR42-TYAP21          | 6 x 8"  | (152 x 203mm) | £24.50 | ENGR-G04 |
| JR42-TYAP22          | 7 x 9"  | (178 x 229mm) | £32.99 | ENGR-G05 |
| JR42-TYAP23          | 8 x 10" | (203 x 254mm) | £37.99 | ENGR-G06 |





## Suitable for indoor/outdoor Available in:

| LS-BLWH                                       | LS-RDWH                               | LS-BKGO                                    |
|----