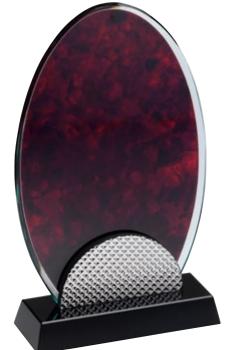

-|
| £34.99   | EN  |
| JBG1201B | 7.  |
| £39.99   | EN  |
| JBG1201C | 8.7 |
| £44.99   | EN  |
|          |     |

| 6.75″  | (171mm) |
|--------|---------|
| ENGR-G | 04      |
| 7.5″   | (191mm) |
| ENGR-G | 05      |
| 8.75″  | (222mm) |
| ENGR-G | 06      |
|        |         |

301

نغي ك

## **PREMIER GLASS**







All items on these two pages are supplied with a quality presentation case FREE OF CHARGE

## XG79B

AVAILABLE IN 3 COLOURS (APPROX 8mm THICK) XG79B 7.5 x 9.5" (191 x 241mm) BLUE £35.99 ENGR-G06 XG79K 7.5 x 9.5" (191 x 241mm) BLACK £35.99 ENGR-G06 XG79R 7.5 x 9.5" (191 x 241mm) RED £35.99 ENGR-G06



McGRAW HILL FINANCIAL



XG79R





فلم ي



نني ک<sup>ي</sup>ن

### **PREMIER GLASS**

UKIE Students

Mentor of the Universe

Ukie Student Game Jam

NEXTGEN

COLLECTIVE



نلي نفي ك

The SWIFT Institute Challenge

WINNER Best submission by UK University 'Remittances via Banks'

swiftinstitute.org

| AVAILABLE IN 3 SIZES (APPROX 8mm THICK) |       |         |        |          |  |
|-----------------------------------------|-------|---------|--------|----------|--|
| XG05A                                   | 7"    | (178mm) | £30.99 | ENGR-G04 |  |
| XG05B                                   | 7.75" | (197mm) | £33.99 | ENGR-G05 |  |
| XG05C                                   | 8.5"  | (216mm) | £36.99 | ENGR-G06 |  |



306

i di

## **STANDARD GLASS**



نلي نام کا



JUST REWARDS<sup>®</sup> 2024 -

**STANDARD GLASS** 



£21.99 ENGR-G04 £24.99 ENGR-G05



نلي نفي ك

## STANDARD GLASS



310





Smoked glass can be personalised in three ways: Colour Printe