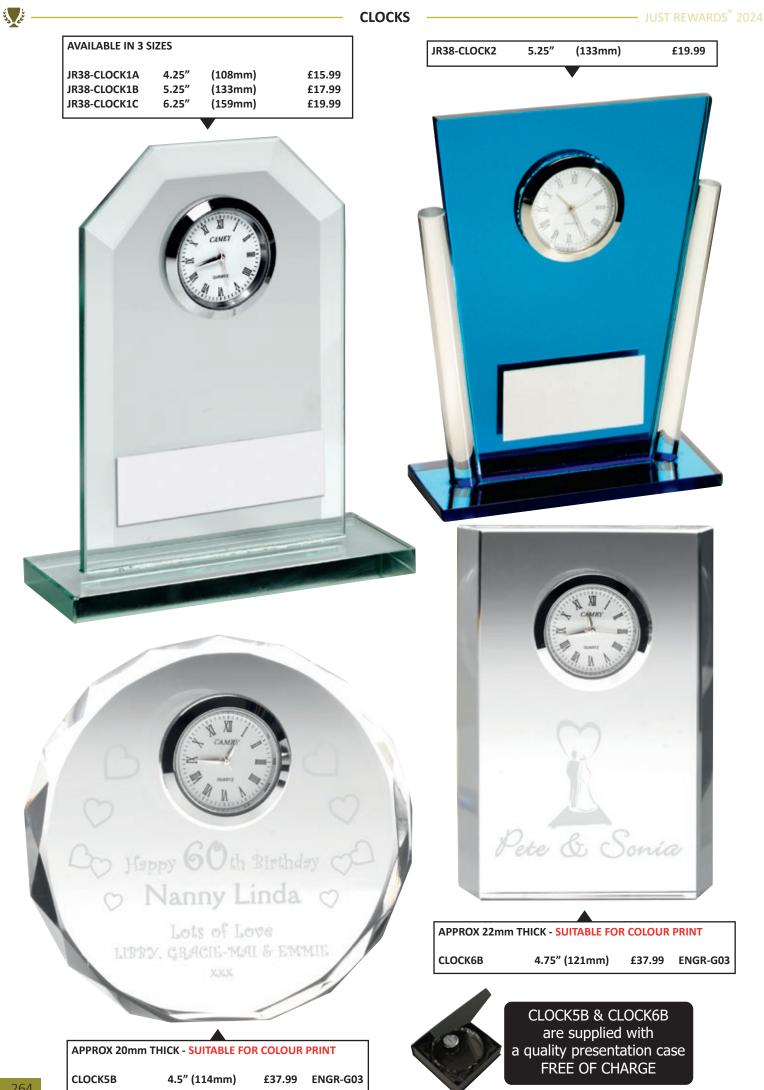

---------------------------------|------------------------------------------------------------------------------------------------------|-------------------|
| AVAILABLE IN 3 SIZES<br>SC85 8.5" (216mm)<br>SC130 13" (330mm)<br>SC130 13" (330mm) | f249.99<br>f399.99<br>f499.99                                                                        |                                                                                                      | MADE IN<br>THE UK |
| <image/>                                                                            | AVAILABLE<br>IN 2 SIZES<br>JR9-TY66A<br>6" (152mm)<br>£31.99<br>JR9-TY66B<br>6.25" (159mm)<br>£32.50 | AVAILABLE<br>IN 2 SIZES<br>JR9-TY67A<br>6" (152mm)<br>£31.99<br>JR9-TY67B<br>6.25" (159mm)<br>£32.50 |                   |

. منگر کا







<u>نې کې</u>



έs ζè

BASE54 £8.50 BOX17 £10.99

24% Lead C r y s t a l

A811 9.5" (241mm) £239.99 ENGR-G04





| LG7-BP | 4" (102mm)<br>BOX13 £6.99 | £36.99 | BASE53 | ENGR-G01<br>£5.99 |
|--------|---------------------------|--------|--------|-------------------|
|        |                           |        |        |                   |

| 610ml T |              |        |
|---------|--------------|--------|
| LG6-BP  | 5.5" (140mm) | £42.99 |

| 5.5" (140mm) | £42.99 |        | ENGR-G02 |
|--------------|--------|--------|----------|
| BOX12 £8.99  |        | BASE53 | £5.99    |









405ml WHISKEY GLASSES

LG2-BP 4" (102mm) LG2-FC 4" (102mm)

£29.99Blank Panel£27.99Fully Cut

ENGR-G01

#### BASES & BOXES FOR WHISKEY GLASSES

BASE52 (Single) BOX13 (Single) £6.99

ngle) £5.25