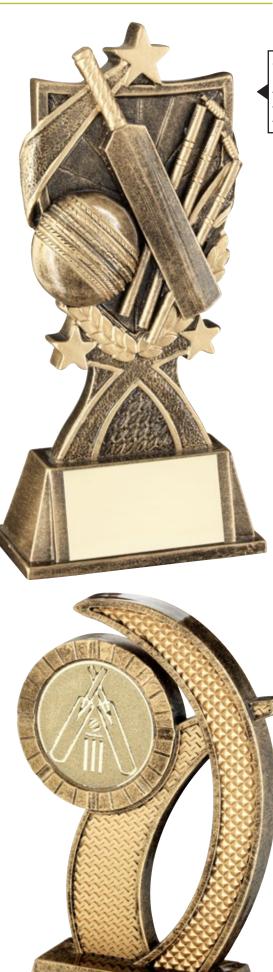

|                                                          |                              | JR6-RF137A<br>JR6-RF137B<br>JR6-RF137C | 6"<br>7.5"<br>9.25"        | (152mm)<br>(191mm)<br>(235mm) | £11.99<br>£17.99<br>£26.99  |

| JR6-RF138 | 7.5″ | (191mm) | £17.99 |
|-----------|------|---------|--------|
|-----------|------|---------|--------|



is de









| AVAILABLE IN 3 SIZES |       |         |        |  |  |
|----------------------|-------|---------|--------|--|--|
| JR6-RF466A           | 5.5″  | (140mm) | £7.99  |  |  |
| JR6-RF466B           | 6.5″  | (165mm) | £9.50  |  |  |
| JR6-RF466C           | 7.25″ | (184mm) | £10.99 |  |  |



| , | (452)   |           |
|---|---------|-----------|
|   | (152mm) | £11.99    |
| , | (178mm) | £14.99    |
| , | (203mm) | £18.99    |
|   | "<br>"  | (1/01111) |

| AVAILABLE IN 2 SIZES - SUPPLIED WITH CRICKET INSERT |          |                    |                  |  |  |
|-----------------------------------------------------|----------|--------------------|------------------|--|--|
| JR6-WP01A<br>JR6-WP01B                              | 6"<br>7" | (152mm)<br>(178mm) | £10.50<br>£11.99 |  |