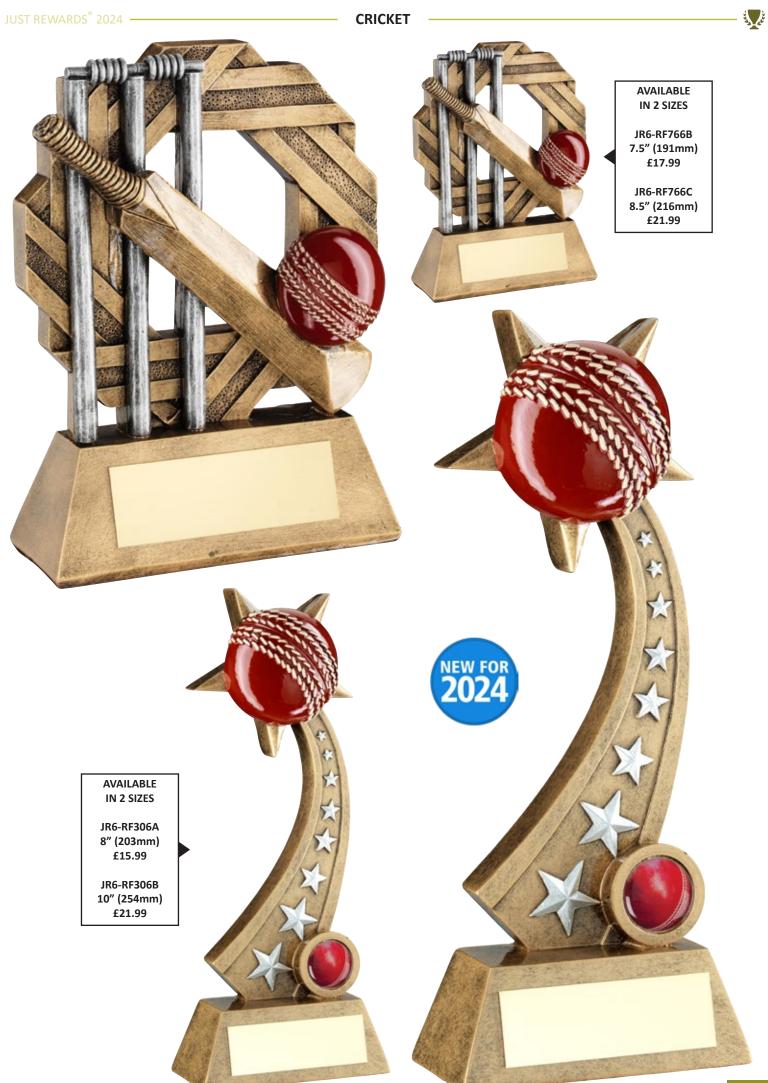

|                                                          |                              | JR6-RF137A<br>JR6-RF137B<br>JR6-RF137C | 6"<br>7.5"<br>9.25"        | (152mm)<br>(191mm)<br>(235mm) | £11.99<br>£17.99<br>£26.99  |

| JR6-RF138 | 7.5″ | (191mm) | £17.99 |
|-----------|------|---------|--------|
|-----------|------|---------|--------|



is de









| AVAILABLE IN 3 SIZES |       |         |        |  |  |
|----------------------|-------|---------|--------|--|--|
| JR6-RF466A           | 5.5″  | (140mm) | £7.99  |  |  |
| JR6-RF466B           | 6.5″  | (165mm) | £9.50  |  |  |
| JR6-RF466C           | 7.25″ | (184mm) | £10.99 |  |  |



| , | (452)   |           |
|---|---------|-----------|
|   | (152mm) | £11.99    |
| , | (178mm) | £14.99    |
| , | (203mm) | £18.99    |
|   | "<br>"  | (1/01111) |

| AVAILABLE IN 2 SIZES - SUPPLIED WITH CRICKET INSERT |          |                    |                  |  |  |
|-----------------------------------------------------|----------|--------------------|------------------|--|--|
| JR6-WP01A<br>JR6-WP01B                              | 6"<br>7" | (152mm)<br>(178mm) | £10.50<br>£11.99 |