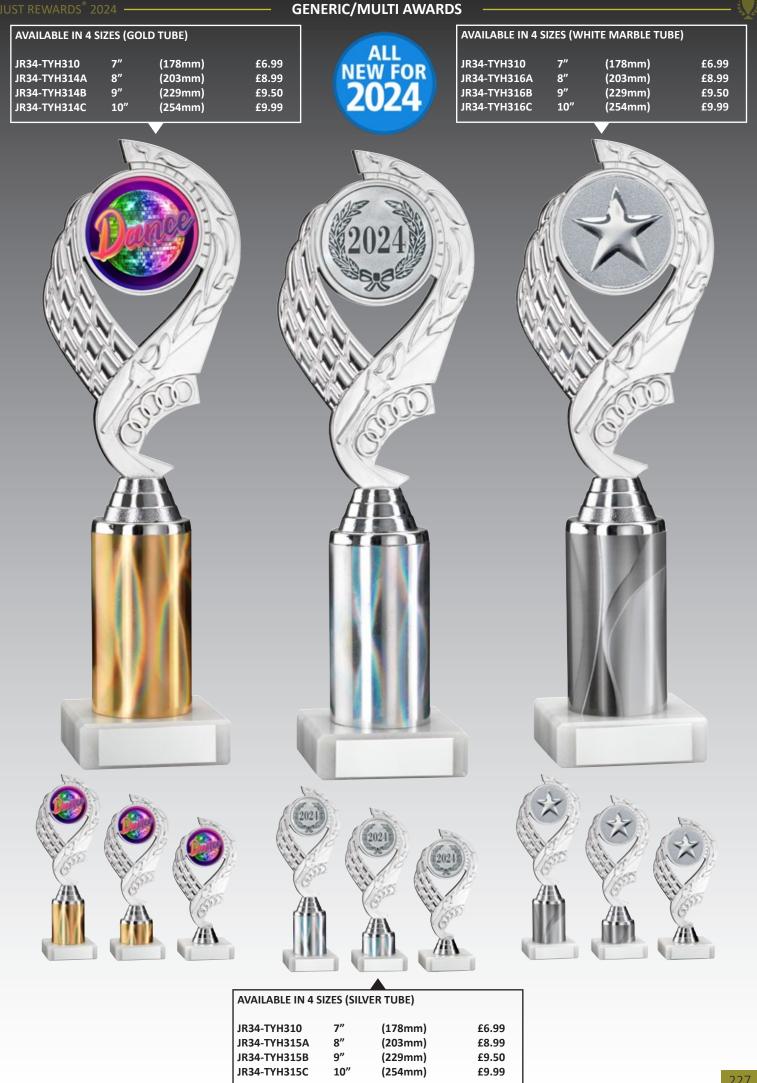

|









| ST REWARDS <sup>®</sup> 20                                  | )24 —                 |                                          | GEI                                                                         | NERIC/MULTI AW | ARDS                                                        |                       |                                                          | 🗸                                |
|-------------------------------------------------------------|-----------------------|------------------------------------------|-----------------------------------------------------------------------------|----------------|-------------------------------------------------------------|-----------------------|----------------------------------------------------------|--------------------