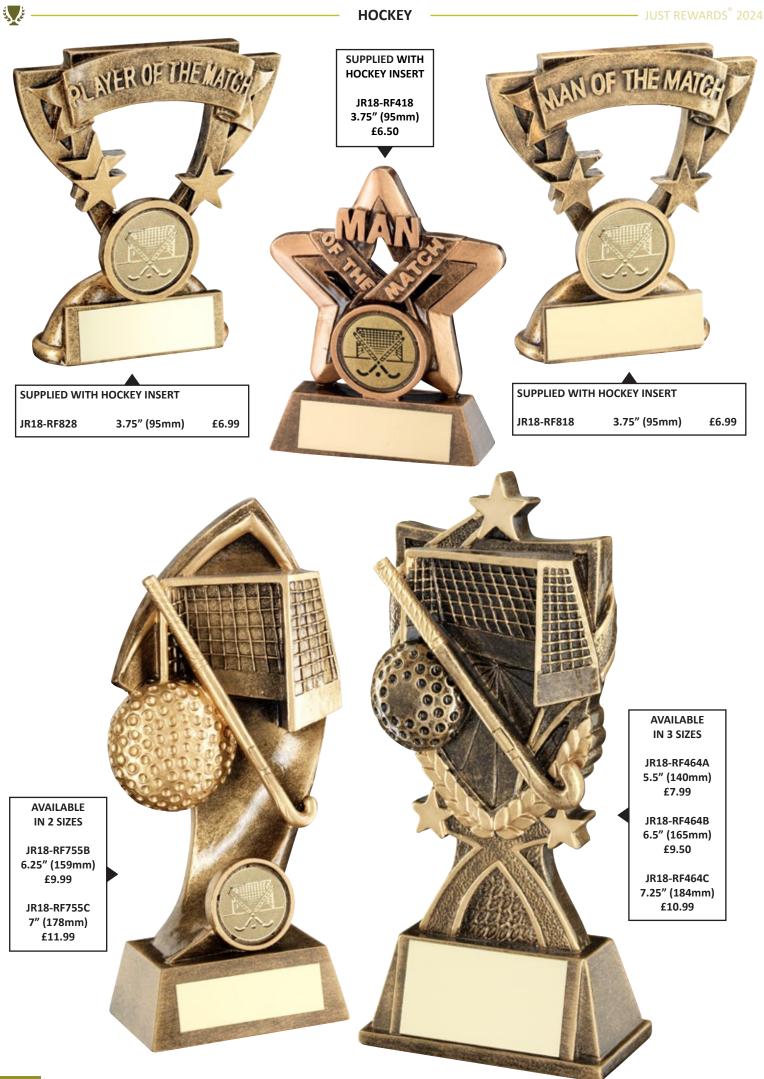

|                                |





























| ST REWARDS <sup>®</sup> 2024                                                 | ATHLETICS                                                                                                                                                                                                                                                                                                                                                                                                                                                                                                                                                                                                                                                                                           |