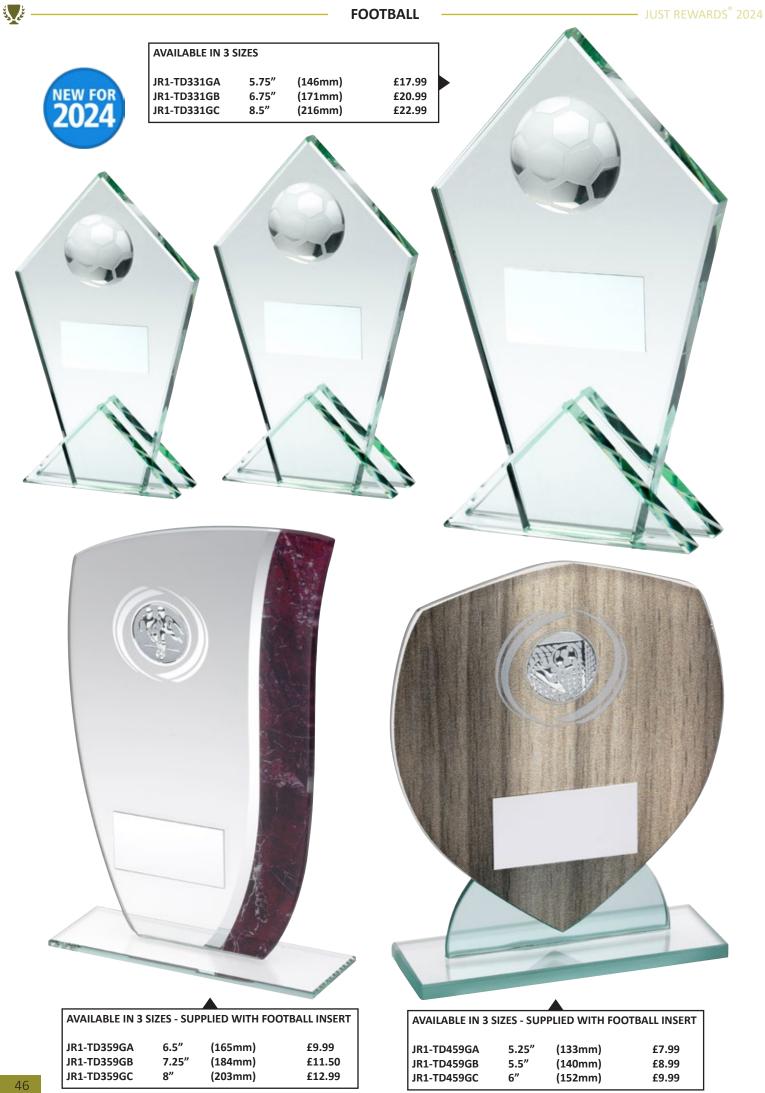

OF THE YEAR i de



JR1-RF900B 10 x 11" (254 x 279mm) £64.99







### FOOTBALL (GOALKEEPER)









43

نلي ک





نى ئىچى



# Design your own trophy or medal

| AVAILABLE IN 3 | <b>SIZES</b> |         |        |
|----------------|--------------|---------|--------|
| JR1-TP03       | 3.75″        | (95mm)  | £8.99  |
| JR1-TP03A      | 4.25"        | (108mm) | £11.99 |
| JR1-TP03B      | 5.25"        | (133mm) | £14.99 |







| AVAILABLE IN 3 | 2 SHAPES<br>I 50mm LOGO INSERT) |
|----------------|---------------------------------|
| GM01           | 2.75" (70mm)                    |
| ROUND          | £4.99                           |
| GM02           | 2.75" (70mm)                    |
| OCTAGON        | £6.50                           |

Supplied with presentation box as shown









| AVAILABLE IN 3 S<br>R1-TD659GA<br>R1-TD659GB<br>R1-TD659GC