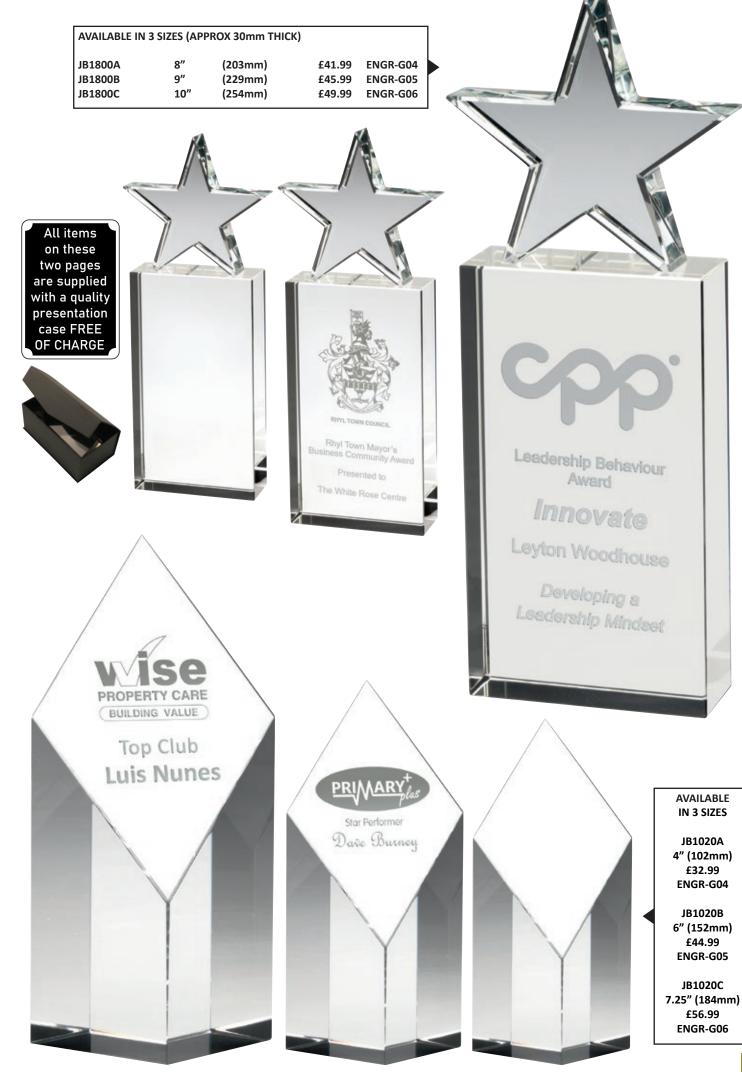

|                              |                         |                                                              |                            |                                  |
| AVAILABLE IN 3 SIZES (A<br>SUITABLE FOR COLOUR |                                                     |              |                              |                         |                                                              |                            |                                  |
| CBG45A8"CBG45B9"CBG45C10"                      | (203mm)<br>(229mm)<br>(254mm)                       | £31.99 ENG   | R-G04<br>R-G05<br>R-G06      |                         |                                                              |                            | 283                              |





نې بې

| M                             | ounded 1919<br>AN OF THE<br>MATCH<br>Sa Sajjo |                               | Part                                                  | ADON<br>Intership<br>Iward<br>Icomminato |           |                | AVAILABLE<br>IN 3 SIZES<br>JB4003A<br>6" (152mm)<br>£42.99<br>ENGR-G04<br>JB4003B<br>7" (178mm)<br>£49.99<br>ENGR-G05<br>JB4003C<br>8" (203mm)<br>£56.99<br>ENGR-G06 |
|-------------------------------|-----------------------------------------------|-------------------------------|-------------------------------------------------------|------------------------------------------|-----------|----------------|---------------------------------------------------------------------------------------------------------------------------------------------