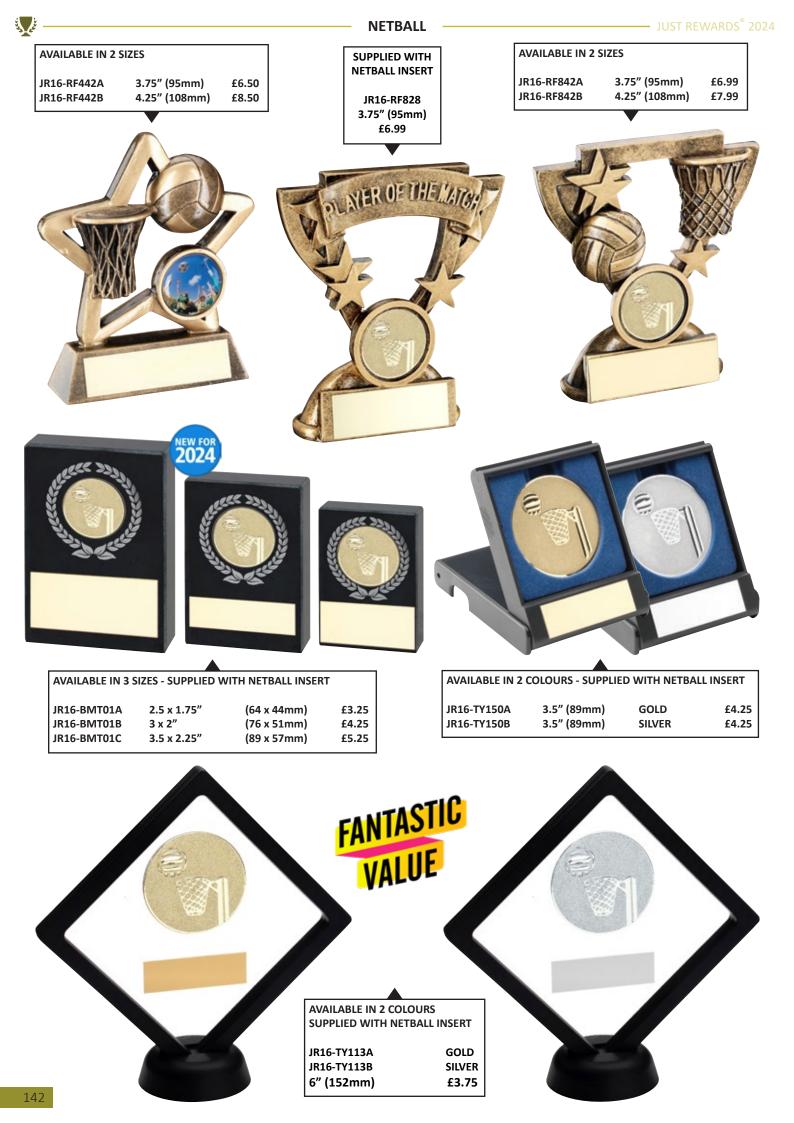

# **Activity Listing/Contents**

| SPORT/CATEGORY       | PREFIX | PAGE(S)       |
|----------------------|--------|---------------|
| Achievement          | JR19   | 184-185       |
| Angling              | JR13   | 180-181       |
| Athletics            | JR30   | 172-175       |
| Badges               | -      | 342-343       |
| Badminton            | JR26   | 190-191       |
| Basketball           | JR15   | 164-167       |
| Bespoke Awards       | -      | 340-341       |
| Boxing               | JR10   | 178-179       |
| Brass/Aluminium      | -      | 339           |
| Cards                | JR40   | 201           |
| Clocks               | JR38   | 264-265       |
| Cooking              | JR46   | 205           |
| Cricket              | JR6    | 94-107        |
| Dance                | JR12   | 108-121       |
| Darts                | JR3    | 122-129       |
| Dog                  | JR32   | 204           |
| Dominoes             | JR27   | 200           |
| Drama                | JR45   | 203           |
| Economy Awards       | JR34   | 222-241       |
| Emoji Figures        | -      | 209           |
| Enamelled Plaques    | JR42   | 336-337       |
| Football             | JR1    | 3-57          |
| Gaelic Football      | JR23   | 188-189       |
| Generic/Multi Awards | JR9    | 206-217 + 262 |
| Glass Plaques        | -      | 274-331       |
| Glass Trophies       | JR17   | 218-221 + 271 |
| Glassware            | -      | 266-270       |
| Golf                 | JR2    | 58-77         |
| Graduation           | -      | 151           |
| Gymnastics           | JR35   | 205           |
| Hockey               | JR18   | 168-171       |

| SPORT/CATEGORY        | PREFIX | PAGE(S)                       |
|-----------------------|--------|-------------------------------|
| Horse                 | JR20   | 186-187                       |
| Keyrings              | -      | 343                           |
| Laminate Signs        | -      | 338                           |
| Lawn Bowls            | JR7    | 176-177                       |
| Martial Arts          | JR11   | 160-163                       |
| Medal Ribbons + Boxes | -      | 344-347                       |
| Medals                | -      | 348-371                       |
| Music                 | JR29   | 202                           |
| Netball               | JR16   | 138-145                       |
| Nickel                | JR61   | 260-261                       |
| Paperweights          | -      | 272-273                       |
| Pool/Snooker          | JR5    | 130-137                       |
| Quaichs               | -      | 263                           |
| Rugby                 | JR4    | 78-93                         |
| Salvers               | JR41   | 258-259                       |
| School Awards         | JR44   | 146-153                       |
| Shields (Annual)      | JR39   | 332-333                       |
| Shooting              | JR24   | 204                           |
| Silverware            | -      | 262                           |
| Squash                | JR33   | 194-195                       |
| Sublimation (Medals)  | -      | 348-349                       |
| Sublimation (Plaques) | JR25   | 53/75/151/181/<br>185/334-335 |
| Swimming              | JR28   | 192-193                       |
| Table Tennis          | JR36   | 196-197                       |
| Tankards (Glass)      | -      | 266-267                       |
| Tankards (Metal)      | -      | 263                           |
| Ten Pin               | JR14   | 182-183                       |
| Tennis                | JR21   | 154-159                       |
| Trophy Cups           | JR22   | 242-257                       |
| Volleyball            | JR52   | 198-199                       |