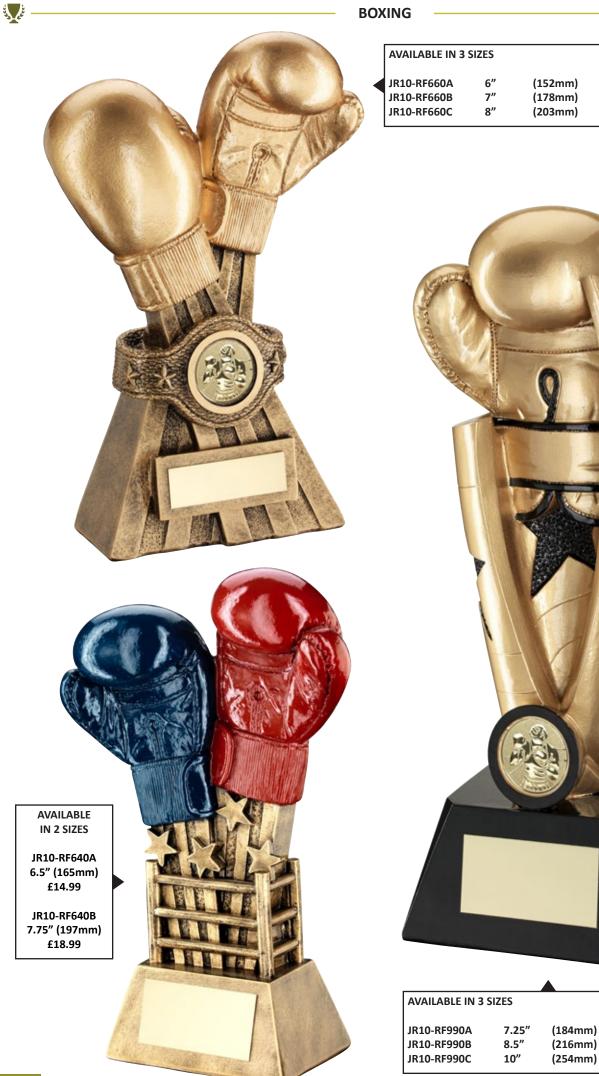

H LAWN BOW                  | LS INSERT                  |       |
| JR7-TD659<br>JR7-TD659<br>JR7-TD659 | GB 7.25                                |                     | n)                           | £7.50<br>£8.50<br>£9.50    |       |
|                                     |                                        |                     |                              |                            |       |
|                                     | ABLE IN 3 SI                           |                     |                              |                            |       |
| JR7-R                               | F627A<br>F627B<br>F627C                | 6" (19              | 27mm)<br>52mm)<br>78mm)      | £12.75<br>£16.75<br>£21.75 | 177   |

£13.99

£16.99

£19.99

£16.50

£22.50

£31.50







ANGLING

#### JUST REWARDS<sup>®</sup> 2024 -

|                                 | AVAILABLE IN 6 S       | ZES (POR         | TRAIT)                |
|---------------------------------|------------------------|------------------|-----------------------|
| For other<br>sizes see<br>pages | JR25-TYSP01A<br>£10.99 | 4 x 6"<br>ENGR-S | (102 x 152mm)<br>UB01 |
| 334-335                         | JR25-TYSP01B<br>£17.50 | 5 x 7"<br>ENGR-S | (127 x 178mm)<br>UB02 |



ANGLING

| AVAILABLE IN 3 S | IZES - SUP | PLIED WITH ANG | GLING INSER |
|------------------|------------|----------------|-------------|
| JR13-TD459GA     | 5.25"      | (133mm)        | £7.99       |
| JR13-TD459GB     | 5.5"       | (140mm)        | £8.99       |
| JR13-TD459GC     | 6″         | (152mm)        | £9.99